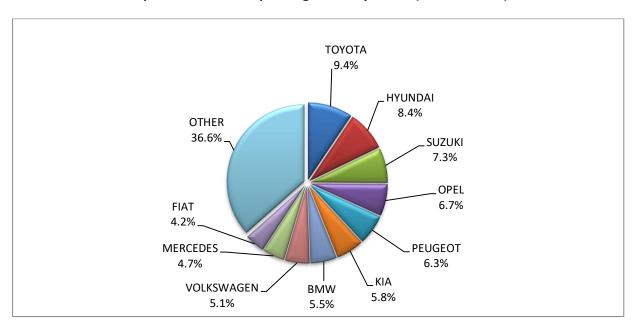

- 1: With 2nd/3rd stage manufacturer in Greece.
- 2: With 2nd/3rd stage manufacturer abroad.

Graph 8. Sales of new passenger cars by make (October 2023)

Graph 9. Sales of new passenger cars by make (January – October 2023)