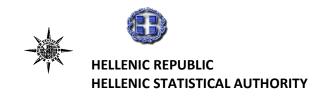

#### **ISSUING OF MOTOR VEHICLE LICENSES: OCTOBER 2023**

The Hellenic Statistical Authority announces that in October 2023, 19,607 road motor cars (both new and used from abroad) were put into circulation for the first time, recording an increase 33.0% compared with the corresponding month of 2022 when the number of road motor cars was 14,740. In October 2022, a 0.3% increase had been observed in comparison with the corresponding month of 2021 (Table 1, Graphs 1,2,3,5). A total number of 12,250 new cars were put into circulation in October 2023 compared with 8,692 in October 2022, recording an increase 40.9%.

During the period January - October 2023, 203,745 road motor cars (both new and used from abroad) were put into circulation for the first time, representing an increase of 14.5% compared to the corresponding period of 2022 when the number of road motor cars was 177,900. During the period January - October 2022 an increase of 4.5% had been observed in comparison with the corresponding period of 2021 (Table 3, Graphs 6,7). Out of the above number of road motor cars that were put into circulation from January to October 2023 125,318 were new, while the corresponding number during the respective period of 2022 was 99,406, recording an increase of 26.1%.