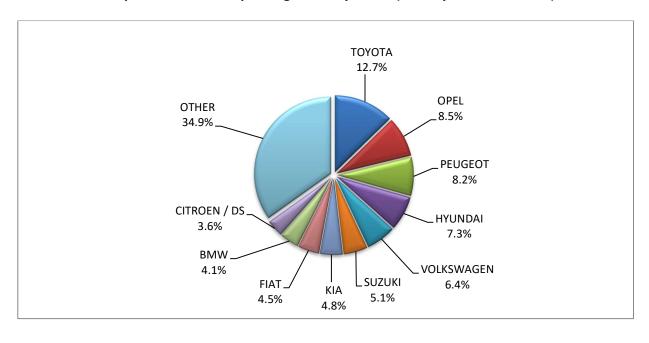

- 1: With 2nd/3rd stage manufacturer in Greece.
- 2: With 2nd/3rd stage manufacturer abroad.

Graph 8. Sales of new passenger cars by make (October 2023)

Graph 9. Sales of new passenger cars by make (January – October 2023)