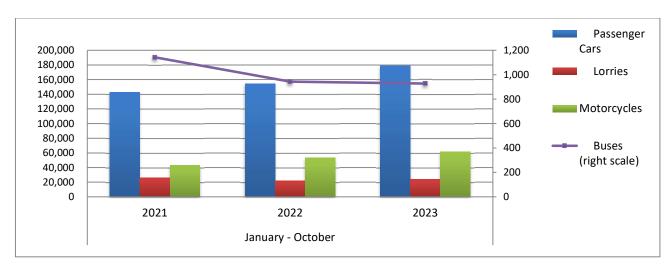

During the period January - October 2023, 203,745 road motor cars (both new and used from abroad) were put into circulation for the first time, representing an increase of 14.5% compared to the corresponding period of 2022 when the number of road motor cars was 177,900. During the period January - October 2022 an increase of 4.5% had been observed in comparison with the corresponding period of 2021 (Table 3, Graphs 6,7). Out of the above number of road motor cars that were put into circulation from January to October 2023 125,318 were new, while the corresponding number during the respective period of 2022 was 99,406, recording an increase of 26.1%.

During the period January - October 2023 the circulation of new motorcycles over 50cc (both new and used from abroad) amounted to 61,845 against 53,438 in the respective period of 2022, thus representing a 15.7% increase. An increase of 22.9% had been observed during the period January - October 2022 in comparison with the corresponding period of 2021 (Table 3, Graphs 6,7). A total number of 58,627 new motorcycles were put into circulation, from January to October 2023, compared with 49,557 during the corresponding period of 2022, recording an 18.3% increase.