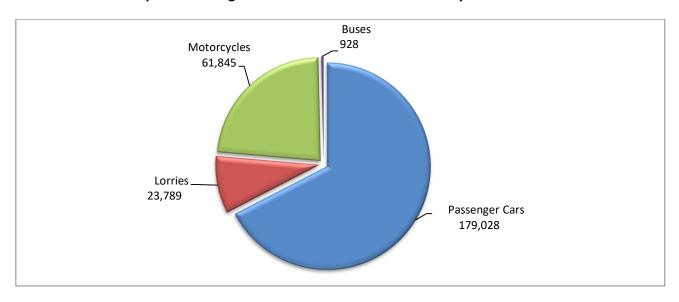

During the period January - October 2023, 203,745 road motor cars (both new and used from abroad) were put into circulation for the first time, representing an increase of 14.5% compared to the corresponding period of 2022 when the number of road motor cars was 177,900. During the period January - October 2022 an increase of 4.5% had been observed in comparison with the corresponding period of 2021 (Table 3, Graphs 6,7). Out of the above number of road motor cars that were put into circulation from January to October 2023 125,318 were new, while the corresponding number during the respective period of 2022 was 99,406, recording an increase of 26.1%.

During the period January - October 2023 the circulation of new motorcycles over 50cc (both new and used from abroad) amounted to 61,845 against 53,438 in the respective period of 2022, thus representing a 15.7% increase. An increase of 22.9% had been observed during the period January - October 2022 in comparison with the corresponding period of 2021 (Table 3, Graphs 6,7). A total number of 58,627 new motorcycles were put into circulation, from January to October 2023, compared with 49,557 during the corresponding period of 2022, recording an 18.3% increase.