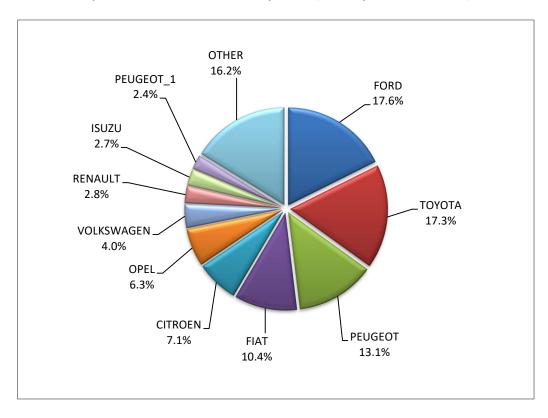

<sup>1:</sup> With 2nd/3rd stage manufacturer in Greece.

<sup>2:</sup> With 2nd/3rd stage manufacturer abroad.

Graph 10. Sales of new lorries by make (October 2023)

Graph 11. Sales of new lorries by make (January – October 2023)