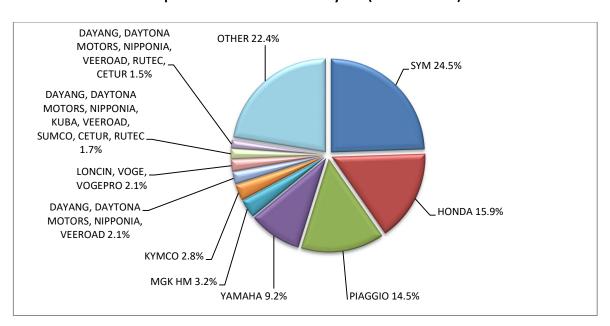

|                                                                     |      | Moto | rcycles     |         |
|---------------------------------------------------------------------|------|------|-------------|---------|
| Make                                                                | Octo | ber  | January - 0 | October |
|                                                                     | new  | used | new         | used    |
| ADIVA                                                               | -    | -    | -           | 1       |
| AEON MOTOR                                                          | -    | ı    | ı           | 2       |
| AGUSTA MV                                                           | -    | •    | •           | 1       |
| AJP                                                                 | -    | -    | 1           | -       |
| ALRENDO                                                             | -    | 1    | 1           | -       |
| APRILIA                                                             | 43   | 5    | 539         | 37      |
| ARENA, ELYX, MIFUN, VMOTO                                           | 3    | -    | 3           | -       |
| ARIIC, JINLANG                                                      | 1    | -    | 39          | -       |
| ARMONY, ARORA, BUKE, BULL MOTORS                                    | 2    | -    | 48          | -       |
| BAJAJ                                                               | 2    | -    | 31          | -       |
| BAOTIAN, SUPERKING, WALTON, HONDA                                   | -    | 1    | 1           | -       |
| BASHAN, AMGroup, AMGroup Bike, DON, IRBIS, WORKER BEAR, Nomik ATV 2 | 1    | 1    | 23          | -       |
| BAW                                                                 | 1    | -    | 9           | -       |
| BENDA, KEEWAY, BDMOTO                                               | -    | -    | 2           | -       |
| BENELLI                                                             | 90   | -    | 772         | 8       |
| BETA                                                                | 9    | 3    | 92          | 10      |
| BMW                                                                 | 80   | 41   | 889         | 315     |
| BOMBARDIER RECREATIONAL PRODUCTS ING (BRP)                          | -    | 1    | 9           | 12      |
| BRIXTON                                                             | 12   | 1    | 130         | 1       |
| BRP                                                                 | -    | 1    | -           | 2       |
| BUELL                                                               | -    | 1    | -           | 1       |
| BUGGYCAR, HOLLYBEACH, ITALCAR                                       | 2    | 1    | 3           | -       |
| CAKE                                                                | -    | -    | 1           | -       |
| CARVER                                                              | -    | -    | 1           | -       |

|                                                                                                       |      | Moto | rcycles     |         |
|-------------------------------------------------------------------------------------------------------|------|------|-------------|---------|
| Make                                                                                                  | Octo | ber  | January - ( | October |
|                                                                                                       | new  | used | new         | used    |
| CENNTRO                                                                                               | -    | -    | 2           | -       |
| СЕМОТО                                                                                                | 88   | -    | 2,099       | 8       |
| CFMOTO, KEEWAY                                                                                        | 5    | -    | 42          | -       |
| CFMOTO, ZEEHO                                                                                         | 5    | -    | 29          | -       |
| CHANGJIANG                                                                                            | -    | -    | -           | 4       |
| CLUB CAR, LLC                                                                                         | -    | -    | -           | 1       |
| DAELIM                                                                                                | -    | -    | -           | 3       |
| DAYANG, DAYTONA MOTORS, NIPPONIA, DOCKER, WAYEL, SUMCO, VEEROAD, CETUR, RUTEC                         | -    | -    | 6           | -       |
| DAYANG, DAYTONA MOTORS, NIPPONIA, DYMOTO, DOCKER, VEEROAD, EVO                                        | -    | -    | 34          | -       |
| MOTORS, SUMCO, CETUR, HANSOM  DAYANG, DAYTONA MOTORS, NIPPONIA, DYMOTO, VEEROAD, EVO MOTORS, MH       | 10   | -    | 140         | _       |
| MOTORCYCLES, FKM, FKMOTORS,                                                                           | -    |      |             |         |
| DAYANG, DAYTONA MOTORS, NIPPONIA, KUBA, VEEROAD, SUMCO, CETUR, RUTEC                                  | 107  | -    | 863         | 2       |
| DAYANG, DAYTONA MOTORS, NIPPONIA, VEEROAD                                                             | 131  | -    | 1,825       | 1       |
| DAYANG, DAYTONA MOTORS, NIPPONIA, VEEROAD, DOCKER                                                     | 48   | -    | 681         | -       |
| DAYANG, DAYTONA MOTORS, NIPPONIA, VEEROAD, RUTEC, CETUR                                               | 91   | -    | 205         | -       |
| DAYANG, DYMOTO, DAYTONA MOTORS, NIPPONIA, MH MOTORCYCLES, ORCAL, SUMCO, KUBA, RKS, RUTEC              | -    | -    | 4           | -       |
| DAYANG, ECOCREMO, ECOOTER, ECOOTOR, AGM, ORCAL, SUMCO                                                 | 1    | -    | 4           | -       |
| DAYANG, NIPPONIA, DAYTONA MOTORS, VEEROAD, SUMCO, DOCKER, MH<br>MOTORCYCLES                           | -    | -    | 15          | -       |
| DAYANG, DAYTONA MOTORS, NIPPONIA, DOCKER, WAYEL, SUMCO, VEEROAD, CETUR, RUTEC, ZENKO                  | 3    | -    | 31          | -       |
| DAYI MOTOR                                                                                            | -    | -    | 1           | -       |
| DAYTONA                                                                                               | 1    | -    | 34          | -       |
| DAYTONA MOTORS, DAYANG, DYMOTO, NIPPONIA, MH MOTORCYCLES, ORCAL, SUMCO, RUTEC, AJS                    | -    | -    | 9           | -       |
| DAYTONA MOTORS, DAYANG, NIPPONIA, DYMOTO, DOCKER, VEEROAD, EVO<br>MOTORS, SUMCO, CETUR, HANSOM, RUTEC | 8    | -    | 56          | 1       |
| DAYTONA MOTORS, EVO MOTRORS, LONGJIA, ORCAL, NECO, VGA, ROMET MOTORS, DRAX, MONDIAL, JUNAK, ONLINE    | -    | -    | 29          | -       |
| DAYTONA MOTORS, YINGANG, KUBA, RKS, SKYJET, MAGPOWER, MITT, VENTUR,                                   | 3    | -    | 26          | -       |
| ARCHIVE MOTORCYCLE  Daytona Motors, ZONTES, TAYO, KIDEN, Haojiang, ZHONGYU, Sharpon, TANNY, TYAN,     | 57   | -    | 148         | -       |
| Senke, B BETA                                                                                         |      |      |             | _       |
| DERBI                                                                                                 | -    | -    | -           | 5       |
| DMEMOTO, Elyx Smart, OPAI, DME                                                                        | -    | -    | 1           | -       |
| DONGBEN, GANCIN, DIRONG, KRAL                                                                         | 2    | -    | 3           | -       |
| DOOHAN                                                                                                | -    | -    | 3           | -       |
| DUCATI                                                                                                | 22   | 8    | 174         | 62      |
| E TUK FACTORY                                                                                         | -    | -    | 1           | -       |
| E.F.O., GOLDEN LION, SAKURA, ARTISAN, Fauro, ETALIAN, Viverra, Varaneo, Kito, E-                      | -    | -    | 14          | -       |
| mio, velca, E-KUMA, BOLIDE                                                                            |      |      | 2           |         |
| E-BROH                                                                                                | -    | -    | 2           | -       |
| ECOOTER, ETRIX, AGM, DRAX, ORCAL, SUMCO                                                               | -    | -    | 14          | -       |
| EFUN, PULSE, ZAP                                                                                      | -    | -    | 1 104       | -       |
| EFUN, ZAP                                                                                             | 6    | -    | 104         | 1       |
| EFUN, ZAP, FRISON, easy-watts                                                                         | 13   | -    | 22          | -       |
| EMBUGGY, EVANGEL, The Original BeachBuggy, Beach Buggy                                                | -    | -    | 56          | -       |
| EVA, EMBUGGY, VINTAGE, EVANGEL                                                                        | -    | -    | 2           | -       |
| FANGPOWER, Kontio Motors                                                                              | -    | -    | 47          | •       |