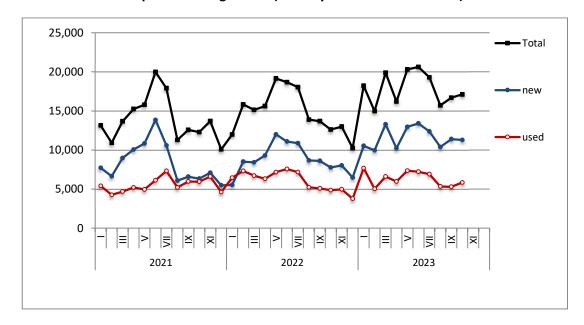

#### **ISSUING OF MOTOR VEHICLE LICENSES: OCTOBER 2023**

The Hellenic Statistical Authority announces that in October 2023, 19,607 road motor cars (both new and used from abroad) were put into circulation for the first time, recording an increase 33.0% compared with the corresponding month of 2022 when the number of road motor cars was 14,740. In October 2022, a 0.3% increase had been observed in comparison with the corresponding month of 2021 (Table 1, Graphs 1,2,3,5). A total number of 12,250 new cars were put into circulation in October 2023 compared with 8,692 in October 2022, recording an increase 40.9%.

During the period January - October 2023, 203,745 road motor cars (both new and used from abroad) were put into circulation for the first time, representing an increase of 14.5% compared to the corresponding period of 2022 when the number of road motor cars was 177,900. During the period January - October 2022 an increase of 4.5% had been observed in comparison with the corresponding period of 2021 (Table 3, Graphs 6,7). Out of the above number of road motor cars that were put into circulation from January to October 2023 125,318 were new, while the corresponding number during the respective period of 2022 was 99,406, recording an increase of 26.1%.