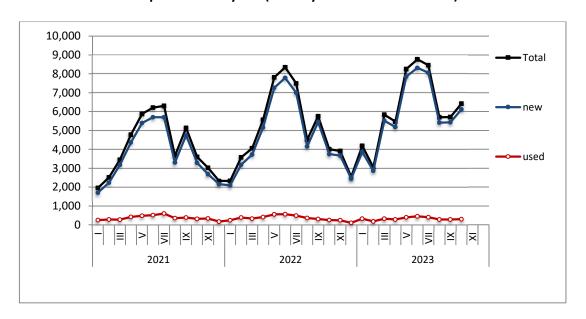

#### **ISSUING OF MOTOR VEHICLE LICENSES: OCTOBER 2023**

The Hellenic Statistical Authority announces that in October 2023, 19,607 road motor cars (both new and used from abroad) were put into circulation for the first time, recording an increase 33.0% compared with the corresponding month of 2022 when the number of road motor cars was 14,740. In October 2022, a 0.3% increase had been observed in comparison with the corresponding month of 2021 (Table 1, Graphs 1,2,3,5). A total number of 12,250 new cars were put into circulation in October 2023 compared with 8,692 in October 2022, recording an increase 40.9%.

The new motorcycles over 50cc (both new and used from abroad) that were put into circulation for the first time in October 2023 amounted to 6,418, against 4,001 in October 2022, thus recording a 60.4% increase. In October 2022, an 11.2% increase had been observed in comparison with the corresponding month of 2021 (Table 1, Graph 4). Out of the above motorcycles 6,116 were new, while the corresponding figure in October 2022 was 3,749, recording a 63.1% increase.

During the period January - October 2023, 203,745 road motor cars (both new and used from abroad) were put into circulation for the first time, representing an increase of 14.5% compared to the corresponding period of 2022 when the number of road motor cars was 177,900. During the period January - October 2022 an increase of 4.5% had been observed in comparison with the corresponding period of 2021 (Table 3, Graphs 6,7). Out of the above number of road motor cars that were put into circulation from January to October 2023 125,318 were new, while the corresponding number during the respective period of 2022 was 99,406, recording an increase of 26.1%.

During the period January - October 2023 the circulation of new motorcycles over 50cc (both new and used from abroad) amounted to 61,845 against 53,438 in the respective period of 2022, thus representing a 15.7% increase. An increase of 22.9% had been observed during the period January - October 2022 in comparison with the corresponding period of 2021 (Table 3, Graphs 6,7). A total number of 58,627 new motorcycles were put into circulation, from January to October 2023, compared with 49,557 during the corresponding period of 2022, recording an 18.3% increase.