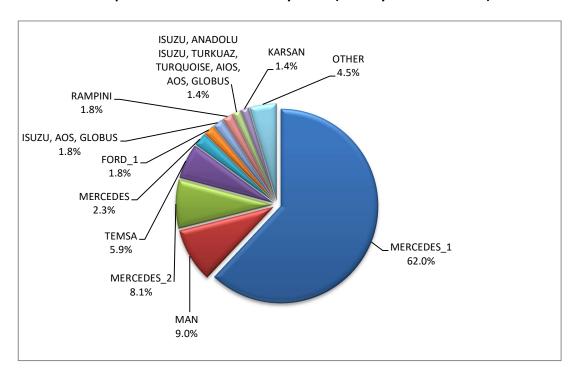

Table 6
Sales of new and used buses by make: October 2023 and January - October 2023

|                                                             |     | Bus  | ses |           |
|-------------------------------------------------------------|-----|------|-----|-----------|
| Make                                                        | Oct | ober |     | - October |
|                                                             | new | used | new | used      |
| AYATS                                                       | -   | -    | -   | 1         |
| BOVA                                                        | -   | 3    | -   | 27        |
| EVOBUS                                                      | -   | -    | -   | 2         |
| FORD                                                        | -   | 1    | 1   | 10        |
| FORD <sup>1</sup>                                           | -   | -    | 4   | -         |
| HIGER                                                       | -   | -    | -   | 1         |
| IRISBUS                                                     | -   | -    | -   | 2         |
| ISUZU                                                       | -   | 1    | ı   | 2         |
| ISUZU, ANADOLU ISUZU, TURKUAZ, TURQUOISE, AIOS, AOS, GLOBUS | 1   | -    | 3   | -         |
| ISUZU, AOS, GLOBUS                                          | -   | •    | 4   | -         |
| IVECO                                                       | -   | •    | ı   | 5         |
| IVECO <sup>1</sup>                                          | •   | •    | 1   | -         |
| KARSAN                                                      | -   | -    | 3   | -         |
| KASSBOHRER                                                  | -   | -    | -   | 1         |
| KING LONG                                                   | -   | 1    | 2   | 1         |
| MAN                                                         | -   | 2    | 20  | 58        |
| MAN/NEOPLAN                                                 | -   | -    | -   | 4         |
| MERCEDES                                                    | -   | 28   | 5   | 480       |
| MERCEDES <sup>1</sup>                                       | 6   | -    | 137 | 4         |
| MERCEDES <sup>2</sup>                                       | -   | 2    | 18  | 14        |
| NEOPLAN                                                     | -   | 1    | 3   | 13        |
| OPEL                                                        | -   | -    | -   | 1         |
| OTOKAR                                                      | -   | -    | -   | 4         |
| RAMPINI                                                     | -   | -    | 4   | -         |
| RENAULT                                                     | -   | -    | 1   | 1         |
| SCANIA                                                      | -   | -    | -   | 3         |
| SCANIA <sup>2</sup>                                         | 2   | -    | 2   | -         |
| SETRA                                                       | -   | 3    | -   | 43        |
| TEMSA                                                       | -   | 1    | 13  | 18        |
| VAN HOOL                                                    | -   | -    | -   | 3         |
| VOLKSWAGEN                                                  | -   | 1    | -   | 2         |
| VOLVO                                                       | -   | -    | -   | 5         |
| XIAMEN KING LONG                                            | -   | -    | -   | 2         |
| TOTAL                                                       | 9   | 43   | 221 | 707       |