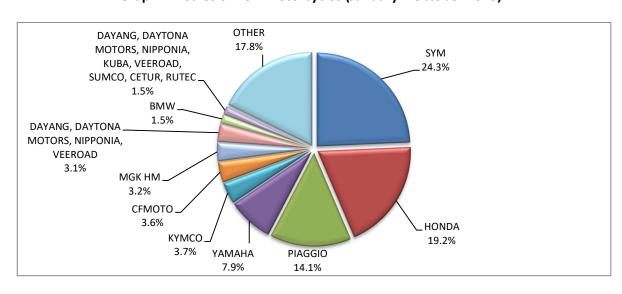

|                                                                     |      | Moto | rcycles     |         |
|---------------------------------------------------------------------|------|------|-------------|---------|
| Make                                                                | Octo | ber  | January - 0 | October |
|                                                                     | new  | used | new         | used    |
| ADIVA                                                               | -    | -    | -           | 1       |
| AEON MOTOR                                                          | -    | ı    | ı           | 2       |
| AGUSTA MV                                                           | -    | •    | •           | 1       |
| AJP                                                                 | -    | -    | 1           | -       |
| ALRENDO                                                             | -    | 1    | 1           | -       |
| APRILIA                                                             | 43   | 5    | 539         | 37      |
| ARENA, ELYX, MIFUN, VMOTO                                           | 3    | -    | 3           | -       |
| ARIIC, JINLANG                                                      | 1    | -    | 39          | -       |
| ARMONY, ARORA, BUKE, BULL MOTORS                                    | 2    | -    | 48          | -       |
| BAJAJ                                                               | 2    | -    | 31          | -       |
| BAOTIAN, SUPERKING, WALTON, HONDA                                   | -    | 1    | 1           | -       |
| BASHAN, AMGroup, AMGroup Bike, DON, IRBIS, WORKER BEAR, Nomik ATV 2 | 1    | 1    | 23          | -       |
| BAW                                                                 | 1    | -    | 9           | -       |
| BENDA, KEEWAY, BDMOTO                                               | -    | -    | 2           | -       |
| BENELLI                                                             | 90   | -    | 772         | 8       |
| BETA                                                                | 9    | 3    | 92          | 10      |
| BMW                                                                 | 80   | 41   | 889         | 315     |
| BOMBARDIER RECREATIONAL PRODUCTS ING (BRP)                          | -    | 1    | 9           | 12      |
| BRIXTON                                                             | 12   | 1    | 130         | 1       |
| BRP                                                                 | -    | 1    | -           | 2       |
| BUELL                                                               | -    | 1    | -           | 1       |
| BUGGYCAR, HOLLYBEACH, ITALCAR                                       | 2    | 1    | 3           | -       |
| CAKE                                                                | -    | -    | 1           | -       |
| CARVER                                                              | -    | -    | 1           | -       |

|                                                                                                       |      | Moto | rcycles     |         |
|-------------------------------------------------------------------------------------------------------|------|------|-------------|---------|
| Make                                                                                                  | Octo | ber  | January - ( | October |
|                                                                                                       | new  | used | new         | used    |
| CENNTRO                                                                                               | -    | -    | 2           | -       |
| СЕМОТО                                                                                                | 88   | -    | 2,099       | 8       |
| CFMOTO, KEEWAY                                                                                        | 5    | -    | 42          | -       |
| CFMOTO, ZEEHO                                                                                         | 5    | -    | 29          | -       |
| CHANGJIANG                                                                                            | -    | -    | -           | 4       |
| CLUB CAR, LLC                                                                                         | -    | -    | -           | 1       |
| DAELIM                                                                                                | -    | -    | -           | 3       |
| DAYANG, DAYTONA MOTORS, NIPPONIA, DOCKER, WAYEL, SUMCO, VEEROAD, CETUR, RUTEC                         | -    | -    | 6           | -       |
| DAYANG, DAYTONA MOTORS, NIPPONIA, DYMOTO, DOCKER, VEEROAD, EVO                                        | -    | -    | 34          | -       |
| MOTORS, SUMCO, CETUR, HANSOM  DAYANG, DAYTONA MOTORS, NIPPONIA, DYMOTO, VEEROAD, EVO MOTORS, MH       | 10   | -    | 140         | _       |
| MOTORCYCLES, FKM, FKMOTORS,                                                                           | -    |      |             |         |
| DAYANG, DAYTONA MOTORS, NIPPONIA, KUBA, VEEROAD, SUMCO, CETUR, RUTEC                                  | 107  | -    | 863         | 2       |
| DAYANG, DAYTONA MOTORS, NIPPONIA, VEEROAD                                                             | 131  | -    | 1,825       | 1       |
| DAYANG, DAYTONA MOTORS, NIPPONIA, VEEROAD, DOCKER                                                     | 48   | -    | 681         | -       |
| DAYANG, DAYTONA MOTORS, NIPPONIA, VEEROAD, RUTEC, CETUR                                               | 91   | -    | 205         | -       |
| DAYANG, DYMOTO, DAYTONA MOTORS, NIPPONIA, MH MOTORCYCLES, ORCAL, SUMCO, KUBA, RKS, RUTEC              | -    | -    | 4           | -       |
| DAYANG, ECOCREMO, ECOOTER, ECOOTOR, AGM, ORCAL, SUMCO                                                 | 1    | -    | 4           | -       |
| DAYANG, NIPPONIA, DAYTONA MOTORS, VEEROAD, SUMCO, DOCKER, MH<br>MOTORCYCLES                           | -    | -    | 15          | -       |
| DAYANG, DAYTONA MOTORS, NIPPONIA, DOCKER, WAYEL, SUMCO, VEEROAD, CETUR, RUTEC, ZENKO                  | 3    | -    | 31          | -       |
| DAYI MOTOR                                                                                            | -    | -    | 1           | -       |
| DAYTONA                                                                                               | 1    | -    | 34          | -       |
| DAYTONA MOTORS, DAYANG, DYMOTO, NIPPONIA, MH MOTORCYCLES, ORCAL, SUMCO, RUTEC, AJS                    | -    | -    | 9           | -       |
| DAYTONA MOTORS, DAYANG, NIPPONIA, DYMOTO, DOCKER, VEEROAD, EVO<br>MOTORS, SUMCO, CETUR, HANSOM, RUTEC | 8    | -    | 56          | 1       |
| DAYTONA MOTORS, EVO MOTRORS, LONGJIA, ORCAL, NECO, VGA, ROMET MOTORS, DRAX, MONDIAL, JUNAK, ONLINE    | -    | -    | 29          | -       |
| DAYTONA MOTORS, YINGANG, KUBA, RKS, SKYJET, MAGPOWER, MITT, VENTUR,                                   | 3    | -    | 26          | -       |
| ARCHIVE MOTORCYCLE  Daytona Motors, ZONTES, TAYO, KIDEN, Haojiang, ZHONGYU, Sharpon, TANNY, TYAN,     | 57   | -    | 148         | -       |
| Senke, B BETA                                                                                         |      |      |             | _       |
| DERBI                                                                                                 | -    | -    | -           | 5       |
| DMEMOTO, Elyx Smart, OPAI, DME                                                                        | -    | -    | 1           | -       |
| DONGBEN, GANCIN, DIRONG, KRAL                                                                         | 2    | -    | 3           | -       |
| DOOHAN                                                                                                | -    | -    | 3           | -       |
| DUCATI                                                                                                | 22   | 8    | 174         | 62      |
| E TUK FACTORY                                                                                         | -    | -    | 1           | -       |
| E.F.O., GOLDEN LION, SAKURA, ARTISAN, Fauro, ETALIAN, Viverra, Varaneo, Kito, E-                      | -    | -    | 14          | -       |
| mio, velca, E-KUMA, BOLIDE                                                                            |      |      | 2           |         |
| E-BROH                                                                                                | -    | -    | 2           | -       |
| ECOOTER, ETRIX, AGM, DRAX, ORCAL, SUMCO                                                               | -    | -    | 14          | -       |
| EFUN, PULSE, ZAP                                                                                      | -    | -    | 1 104       | -       |
| EFUN, ZAP                                                                                             | 6    | -    | 104         | 1       |
| EFUN, ZAP, FRISON, easy-watts                                                                         | 13   | -    | 22          | -       |
| EMBUGGY, EVANGEL, The Original BeachBuggy, Beach Buggy                                                | -    | -    | 56          | -       |
| EVA, EMBUGGY, VINTAGE, EVANGEL                                                                        | -    | -    | 2           | -       |
| FANGPOWER, Kontio Motors                                                                              | -    | -    | 47          | •       |