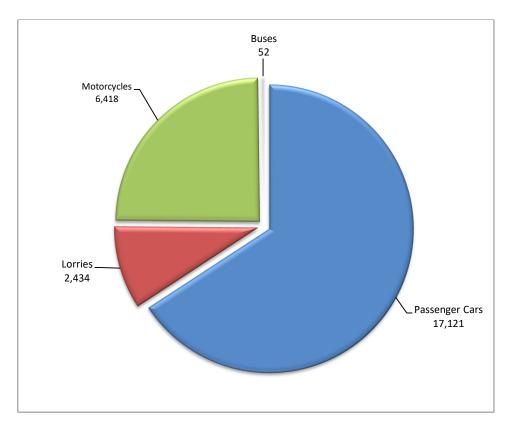

#### **ISSUING OF MOTOR VEHICLE LICENSES: OCTOBER 2023**

The Hellenic Statistical Authority announces that in October 2023, 19,607 road motor cars (both new and used from abroad) were put into circulation for the first time, recording an increase 33.0% compared with the corresponding month of 2022 when the number of road motor cars was 14,740. In October 2022, a 0.3% increase had been observed in comparison with the corresponding month of 2021 (Table 1, Graphs 1,2,3,5). A total number of 12,250 new cars were put into circulation in October 2023 compared with 8,692 in October 2022, recording an increase 40.9%.

The new motorcycles over 50cc (both new and used from abroad) that were put into circulation for the first time in October 2023 amounted to 6,418, against 4,001 in October 2022, thus recording a 60.4% increase. In October 2022, an 11.2% increase had been observed in comparison with the corresponding month of 2021 (Table 1, Graph 4). Out of the above motorcycles 6,116 were new, while the corresponding figure in October 2022 was 3,749, recording a 63.1% increase.