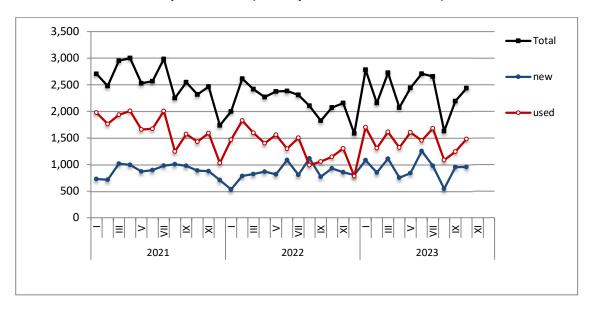

The new motorcycles over 50cc (both new and used from abroad) that were put into circulation for the first time in October 2023 amounted to 6,418, against 4,001 in October 2022, thus recording a 60.4% increase. In October 2022, an 11.2% increase had been observed in comparison with the corresponding month of 2021 (Table 1, Graph 4). Out of the above motorcycles 6,116 were new, while the corresponding figure in October 2022 was 3,749, recording a 63.1% increase.

During the period January - October 2023 the circulation of new motorcycles over 50cc (both new and used from abroad) amounted to 61,845 against 53,438 in the respective period of 2022, thus representing a 15.7% increase. An increase of 22.9% had been observed during the period January - October 2022 in comparison with the corresponding period of 2021 (Table 3, Graphs 6,7). A total number of 58,627 new motorcycles were put into circulation, from January to October 2023, compared with 49,557 during the corresponding period of 2022, recording an 18.3% increase.