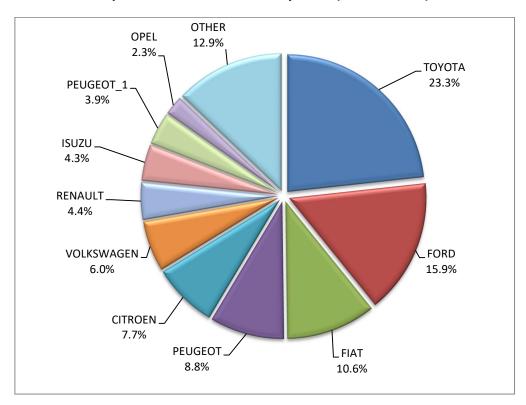

<sup>1:</sup> With 2nd/3rd stage manufacturer in Greece.

<sup>2:</sup> With 2nd/3rd stage manufacturer abroad.

Graph 10. Sales of new lorries by make (October 2023)

Graph 11. Sales of new lorries by make (January – October 2023)