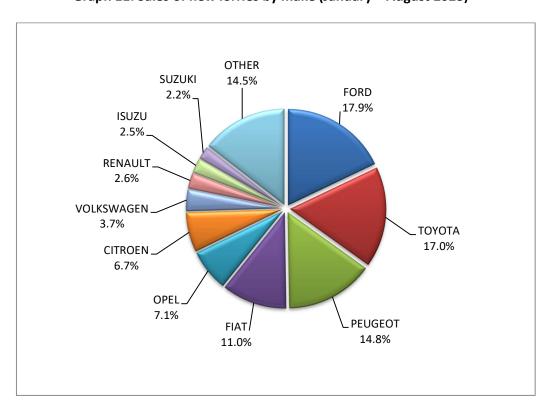

Graph 6. New Motor Vehicles Circulation Licenses: January – August, years 2021 till 2023

Graph 7. New Registrations of Motor Vehicles: January – August 2023

Table 4
Sales of new and used passenger cars by make: August 2023 and January - August 2023