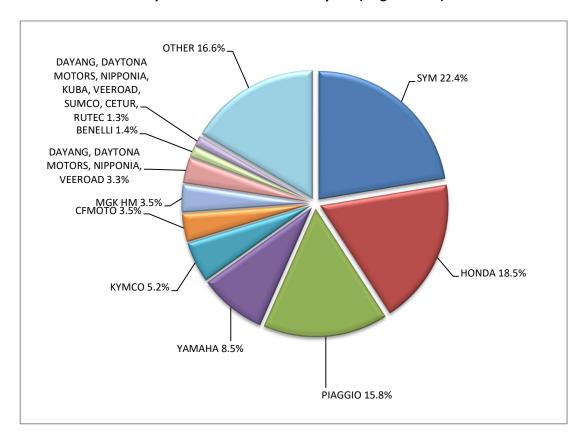

<sup>1:</sup> With 2nd/3rd stage manufacturer in Greece.

<sup>2:</sup> With 2nd/3rd stage manufacturer abroad.

Graph 8. Sales of new passenger cars by make (August 2023)

Graph 9. Sales of new passenger cars by make (January – August 2023)