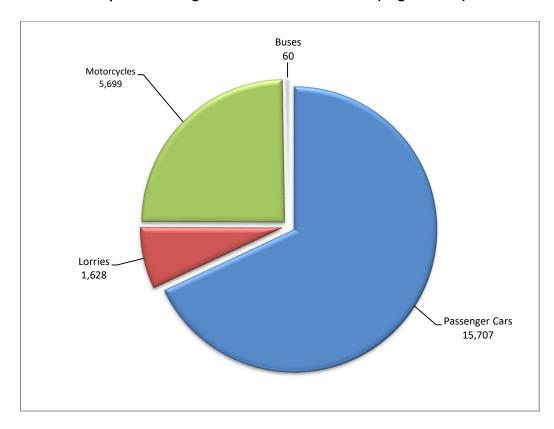

The new motorcycles over 50cc (both new and used from abroad) that were put into circulation for the first time in August 2023 amounted to 5,699, against 4,514 in August 2022, thus recording a 26.3% increase. In August 2022, a 23.4% increase had been observed in comparison with the corresponding month of 2021 (Table 1, Graph 4). Out of the above motorcycles 5,414 were new, while the corresponding figure in August 2022 was 4,155, recording a 30.3% increase.