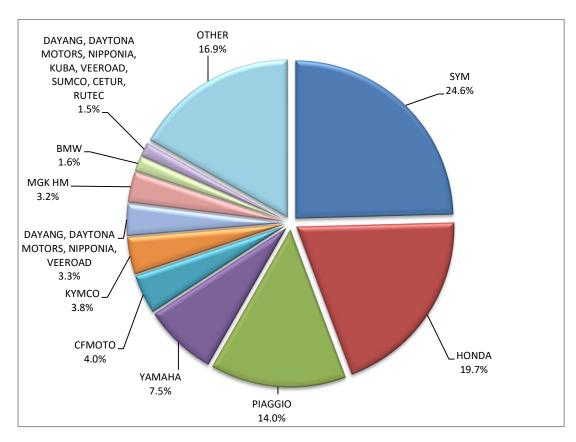

<sup>1:</sup> With 2nd/3rd stage manufacturer in Greece.

<sup>2:</sup> With 2nd/3rd stage manufacturer abroad.

Graph 8. Sales of new passenger cars by make (August 2023)

Graph 9. Sales of new passenger cars by make (January – August 2023)