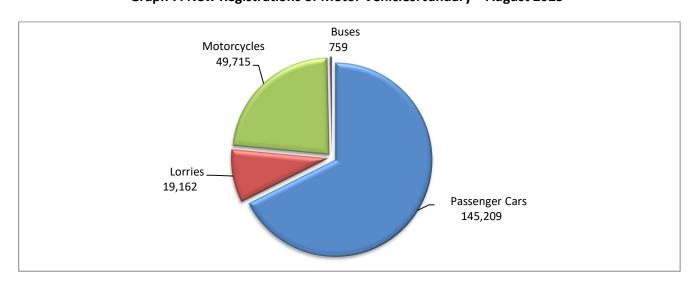

During the period January - August 2023, 165,130 road motor cars (both new and used from abroad) were put into circulation for the first time, representing an increase of 11.9% compared to the corresponding period of 2022 when the number of road motor cars was 147,531. During the period January - August 2022 an increase of 5.2% had been observed in comparison with the corresponding period of 2021 (Table 3, Graphs 6,7). Out of the above number of road motor cars that were put into circulation from January to August 2023 100,684 were new, while the corresponding number during the respective period of 2022 was 81,326, recording an increase of 23.8%.

During the period January - August 2023 the circulation of new motorcycles over 50cc (both new and used from abroad) amounted to 49,715 against 43,691 in the respective period of 2022, thus representing a 13.8% increase. An increase of 25.8% had been observed during the period January - August 2022 in comparison with the corresponding period of 2021 (Table 3, Graphs 6,7). A total number of 47,081 new motorcycles were put into circulation, from January to August 2023, compared with 40,366 during the corresponding period of 2022, recording a 16.6% increase.

| Table 3. Road m                    | notor veh | icles, bot | h new ar | nd used, <sub> </sub> | put into o | irculatio           | n for the | first time | e in Greed       | e: Janua   | ry - Aug  | gust, yea | rs 2021 | till 2023 |         |  |
|------------------------------------|-----------|------------|----------|-----------------------|------------|---------------------|-----------|------------|------------------|------------|-----------|-----------|---------|-----------|---------|--|
|                                    |           |            |          | Jan                   | uary - Aug | ust                 |           |            |                  | Change (%) |           |           |         |           |         |  |
|                                    |           | 2021       |          |                       | 2022       |                     |           | 2023       |                  | 2          | 2022/2021 | L         | 2       | 2023/2022 |         |  |
| Category of Road Motor<br>Vehicles | Total     | New        | Used     | Total                 | New        | Used                | Total     | New        | Used             | Total      | New       | Used      | Total   | New       | Used    |  |
|                                    |           |            |          |                       |            | Greece,             | total     |            |                  |            |           | •         | *       | *         |         |  |
| Road Motor Vehicles,total          | 175,009   | 113,818    | 61,191   | 191,222               | 121,692    | 69,530              | 214,845   | 147,765    | 67,080           | 9.3%       | 6.9%      | 13.6%     | 12.4%   | 21.4%     | -3.5%   |  |
|                                    |           |            |          |                       |            |                     |           |            |                  |            |           |           |         |           |         |  |
| 1. Road motor cars                 | 140,273   | 82,248     | 58,025   | 147,531               | 81,326     | 66,205              | 165,130   | 100,684    | 64,446           | 5.2%       | -1.1%     | 14.1%     | 11.9%   | 23.8%     | -2.7%   |  |
|                                    |           |            |          |                       |            |                     |           |            |                  |            |           |           |         |           |         |  |
| Passenger Cars                     | 117,955   | 74,781     | 43,174   | 128,303               | 74,350     | 53,953              | 145,209   | 93,096     | 52,113           | 8.8%       | -0.6%     | 25.0%     | 13.2%   | 25.2%     | -3.4%   |  |
| Buses                              | 864       | 274        | 590      | 766                   | 151        | 615                 | 759       | 181        | 578              | -11.3%     | -44.9%    | 4.2%      | -0.9%   | 19.9%     | -6.0%   |  |
| Lorries                            | 21,454    | 7,193      | 14,261   | 18,462                | 6,825      | 11,637              | 19,162    | 7,407      | 11,755           | -13.9%     | -5.1%     | -18.4%    | 3.8%    | 8.5%      | 1.0%    |  |
|                                    |           |            |          |                       |            |                     |           |            |                  |            |           |           |         |           |         |  |
| 2. Motorcycles > 50 cc             | 34,736    | 31,570     | 3,166    | 43,691                | 40,366     | 3,325<br>Prefecture | 49,715    | 47,081     | 2,634            | 25.8%      | 27.9%     | 5.0%      | 13.8%   | 16.6%     | -20.8%  |  |
| Road Motor Vehicles,total          | 92.027    | 69,636     | 22.391   | 100.988               | 73,407     | 27,581              | 118,584   | 91,734     | 26,850           | 9.7%       | 5.4%      | 23.2%     | 17.4%   | 25.0%     | -2.7%   |  |
| Road Motor Verlicles, total        | 32,027    | 05,030     | 22,331   | 100,566               | 73,407     | 27,361              | 110,304   | 31,/34     | 20,830           | 3.7 /6     | 3.470     | 23.2/0    | 17.4/0  | 23.07     | -2.7 /0 |  |
| 1. Road motor cars                 | 76.301    | 54,625     | 21,676   | 82.392                | 55.654     | 26,738              | 96.815    | 70,732     | 26.083           | 8.0%       | 1.9%      | 23.4%     | 17.5%   | 27.1%     | -2.4%   |  |
|                                    | 10,000    | 0 1,020    |          | 0-,00-                | 00,00      |                     | 00,000    |            |                  | 0.0,1      |           |           |         |           |         |  |
| Passenger Cars                     | 68,072    | 50,456     | 17,616   | 73,965                | 50,896     | 23,069              | 88,416    | 65,933     | 22,483           | 8.7%       | 0.9%      | 31.0%     | 19.5%   | 29.5%     | -2.5%   |  |
| Buses                              | 211       | 77         | 134      | 293                   | 69         | 224                 | 376       | 104        | 272              | 38.9%      | -10.4%    | 67.2%     | 28.3%   | 50.7%     | 21.4%   |  |
| Lorries                            | 8,018     | 4,092      | 3,926    | 8,134                 | 4,689      | 3,445               | 8,023     | 4,695      | 3,328            | 1.4%       | 14.6%     | -12.3%    | -1.4%   | 0.1%      | -3.4%   |  |
|                                    |           | ,          | •        |                       |            |                     |           |            | , and the second |            |           |           | ·       | ·         |         |  |
| 2. Motorcycles > 50 cc             | 15,726    | 15,011     | 715      | 18,596                | 17,753     | 843                 | 21,769    | 21,002     | 767              | 18.3%      | 18.3%     | 17.9%     | 17.1%   | 18.3%     | -9.0%   |  |