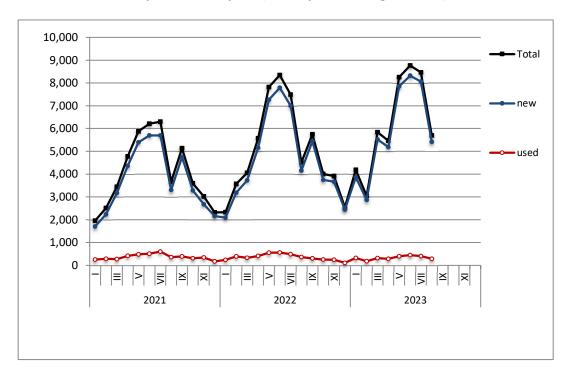

The new motorcycles over 50cc (both new and used from abroad) that were put into circulation for the first time in August 2023 amounted to 5,699, against 4,514 in August 2022, thus recording a 26.3% increase. In August 2022, a 23.4% increase had been observed in comparison with the corresponding month of 2021 (Table 1, Graph 4). Out of the above motorcycles 5,414 were new, while the corresponding figure in August 2022 was 4,155, recording a 30.3% increase.

During the period January - August 2023 the circulation of new motorcycles over 50cc (both new and used from abroad) amounted to 49,715 against 43,691 in the respective period of 2022, thus representing a 13.8% increase. An increase of 25.8% had been observed during the period January - August 2022 in comparison with the corresponding period of 2021 (Table 3, Graphs 6,7). A total number of 47,081 new motorcycles were put into circulation, from January to August 2023, compared with 40,366 during the corresponding period of 2022, recording a 16.6% increase.

**Graph 1: Passenger Cars (January 2021 – August 2023)** 

Graph 2: Lorries (January 2021 – August 2023)

Graph 3: Buses (January 2021 - August 2023)

Graph 4: Motorcycles (January 2021 – August 2023)

Graph 5: New Registrations of Motor Vehicles (August 2023)