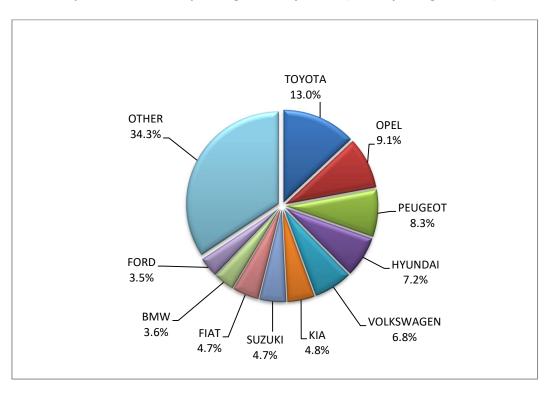

<sup>1:</sup> With 2nd/3rd stage manufacturer in Greece.

<sup>2:</sup> With 2nd/3rd stage manufacturer abroad.

Graph 8. Sales of new passenger cars by make (August 2023)

Graph 9. Sales of new passenger cars by make (January – August 2023)