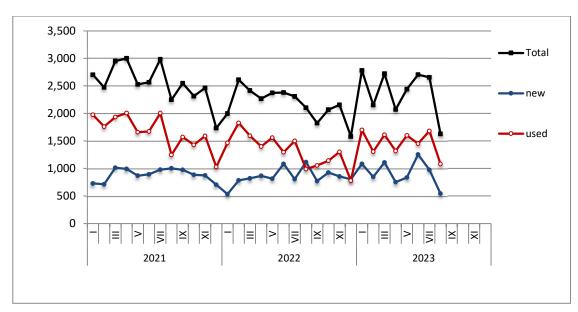

During the period January - August 2023, 165,130 road motor cars (both new and used from abroad) were put into circulation for the first time, representing an increase of 11.9% compared to the corresponding period of 2022 when the number of road motor cars was 147,531. During the period January - August 2022 an increase of 5.2% had been observed in comparison with the corresponding period of 2021 (Table 3, Graphs 6,7). Out of the above number of road motor cars that were put into circulation from January to August 2023 100,684 were new, while the corresponding number during the respective period of 2022 was 81,326, recording an increase of 23.8%.

| Table 3. Road m                    | notor veh | icles, bot | h new ar | nd used, <sub> </sub> | put into o | irculatio           | n for the | first time | e in Greed       | e: Janua   | ry - Aug  | gust, yea | rs 2021 | till 2023 |         |  |
|------------------------------------|-----------|------------|----------|-----------------------|------------|---------------------|-----------|------------|------------------|------------|-----------|-----------|---------|-----------|---------|--|
|                                    |           |            |          | Jan                   | uary - Aug | ust                 |           |            |                  | Change (%) |           |           |         |           |         |  |
|                                    |           | 2021       |          |                       | 2022       |                     |           | 2023       |                  | 2          | 2022/2021 | L         | 2       | 2023/2022 |         |  |
| Category of Road Motor<br>Vehicles | Total     | New        | Used     | Total                 | New        | Used                | Total     | New        | Used             | Total      | New       | Used      | Total   | New       | Used    |  |
|                                    |           |            |          |                       |            | Greece,             | total     |            |                  |            |           | •         | *       | *         |         |  |
| Road Motor Vehicles,total          | 175,009   | 113,818    | 61,191   | 191,222               | 121,692    | 69,530              | 214,845   | 147,765    | 67,080           | 9.3%       | 6.9%      | 13.6%     | 12.4%   | 21.4%     | -3.5%   |  |
|                                    |           |            |          |                       |            |                     |           |            |                  |            |           |           |         |           |         |  |
| 1. Road motor cars                 | 140,273   | 82,248     | 58,025   | 147,531               | 81,326     | 66,205              | 165,130   | 100,684    | 64,446           | 5.2%       | -1.1%     | 14.1%     | 11.9%   | 23.8%     | -2.7%   |  |
|                                    |           |            |          |                       |            |                     |           |            |                  |            |           |           |         |           |         |  |
| Passenger Cars                     | 117,955   | 74,781     | 43,174   | 128,303               | 74,350     | 53,953              | 145,209   | 93,096     | 52,113           | 8.8%       | -0.6%     | 25.0%     | 13.2%   | 25.2%     | -3.4%   |  |
| Buses                              | 864       | 274        | 590      | 766                   | 151        | 615                 | 759       | 181        | 578              | -11.3%     | -44.9%    | 4.2%      | -0.9%   | 19.9%     | -6.0%   |  |
| Lorries                            | 21,454    | 7,193      | 14,261   | 18,462                | 6,825      | 11,637              | 19,162    | 7,407      | 11,755           | -13.9%     | -5.1%     | -18.4%    | 3.8%    | 8.5%      | 1.0%    |  |
|                                    |           |            |          |                       |            |                     |           |            |                  |            |           |           |         |           |         |  |
| 2. Motorcycles > 50 cc             | 34,736    | 31,570     | 3,166    | 43,691                | 40,366     | 3,325<br>Prefecture | 49,715    | 47,081     | 2,634            | 25.8%      | 27.9%     | 5.0%      | 13.8%   | 16.6%     | -20.8%  |  |
| Road Motor Vehicles,total          | 92.027    | 69,636     | 22.391   | 100.988               | 73,407     | 27,581              | 118,584   | 91,734     | 26,850           | 9.7%       | 5.4%      | 23.2%     | 17.4%   | 25.0%     | -2.7%   |  |
| Road Motor Verlicles, total        | 32,027    | 05,030     | 22,331   | 100,566               | 73,407     | 27,361              | 110,304   | 31,/34     | 20,830           | 3.7 /6     | 3.470     | 23.2/0    | 17.4/0  | 23.07     | -2.7 /0 |  |
| 1. Road motor cars                 | 76.301    | 54,625     | 21,676   | 82.392                | 55.654     | 26,738              | 96.815    | 70,732     | 26.083           | 8.0%       | 1.9%      | 23.4%     | 17.5%   | 27.1%     | -2.4%   |  |
|                                    | 10,000    | 0 1,020    |          | 0-,00-                | 00,00      |                     | 00,000    |            |                  | 0.0,1      |           |           |         |           |         |  |
| Passenger Cars                     | 68,072    | 50,456     | 17,616   | 73,965                | 50,896     | 23,069              | 88,416    | 65,933     | 22,483           | 8.7%       | 0.9%      | 31.0%     | 19.5%   | 29.5%     | -2.5%   |  |
| Buses                              | 211       | 77         | 134      | 293                   | 69         | 224                 | 376       | 104        | 272              | 38.9%      | -10.4%    | 67.2%     | 28.3%   | 50.7%     | 21.4%   |  |
| Lorries                            | 8,018     | 4,092      | 3,926    | 8,134                 | 4,689      | 3,445               | 8,023     | 4,695      | 3,328            | 1.4%       | 14.6%     | -12.3%    | -1.4%   | 0.1%      | -3.4%   |  |
|                                    |           | ,          | •        |                       |            |                     |           |            | , and the second |            |           |           | ·       | ·         |         |  |
| 2. Motorcycles > 50 cc             | 15,726    | 15,011     | 715      | 18,596                | 17,753     | 843                 | 21,769    | 21,002     | 767              | 18.3%      | 18.3%     | 17.9%     | 17.1%   | 18.3%     | -9.0%   |  |

Graph 6. New Motor Vehicles Circulation Licenses: January – August, years 2021 till 2023

Graph 7. New Registrations of Motor Vehicles: January – August 2023

Table 4
Sales of new and used passenger cars by make: August 2023 and January - August 2023