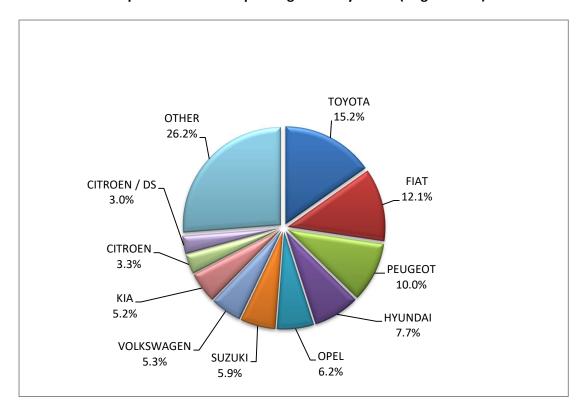

#### Table 4 (cont) Sales of new and used passenger cars by make: August 2023 and January - August 2023

|                                               | Passenger cars |       |                  |        |  |  |  |  |
|-----------------------------------------------|----------------|-------|------------------|--------|--|--|--|--|
| Make                                          | Augu           | st    | January - August |        |  |  |  |  |
|                                               | new            | used  | new              | used   |  |  |  |  |
| LEVC                                          | -              | -     | 4                | -      |  |  |  |  |
| LEXUS                                         | 17             | 7     | 203              | 57     |  |  |  |  |
| LOTUS                                         | -              | -     | 2                | 2      |  |  |  |  |
| MASERATI                                      | 1              | 4     | 35               | 22     |  |  |  |  |
| MAZDA                                         | 156            | 26    | 809              | 224    |  |  |  |  |
| MC LOUIS SPA                                  | -              | -     | -                | 1      |  |  |  |  |
| MCLAREN                                       | _              | 1     | _                | 1      |  |  |  |  |
| MERCEDES                                      | 146            | 287   | 2,652            | 3,385  |  |  |  |  |
| MERCEDES <sup>1</sup>                         | -              | -     | 8                | 3,303  |  |  |  |  |
| MERCEDES MAYBACH                              | -              | -     | -                | 2      |  |  |  |  |
| MG                                            | 7              | -     | 12               |        |  |  |  |  |
| MG, ROEWE                                     | 66             |       | 83               |        |  |  |  |  |
| MINI                                          | 70             | 45    | 1,329            | 427    |  |  |  |  |
| MITSUBISHI                                    | 1              | 70    | 52               | 751    |  |  |  |  |
| MOBILVETTA DESIGN SpA                         | 1              | 1     | - 32             | 2      |  |  |  |  |
|                                               | -              | 1     | -                | 1      |  |  |  |  |
| MPM MOTORS  NISSAN                            | 240            | 264   | 2 112            |        |  |  |  |  |
|                                               | 240            | 364   | 2,112            | 3,625  |  |  |  |  |
| OPEL                                          | 638            | 398   | 8,437            | 3,782  |  |  |  |  |
| PEUGEOT 2                                     | 1,035          | 272   | 7,747            | 3,135  |  |  |  |  |
| PEUGEOT <sup>2</sup>                          | 1              | -     | 6                | -      |  |  |  |  |
| PORSCHE                                       | 6              | 30    | 129              | 299    |  |  |  |  |
| RANGE ROVER                                   | -              | 3     | 46               | 31     |  |  |  |  |
| RELIANT                                       | -              |       |                  | 1      |  |  |  |  |
| RENAULT                                       | 279            | 644   | 3,273            | 6,065  |  |  |  |  |
| RIMOR                                         | -              | -     | -                | 1      |  |  |  |  |
| RIMOR, XGO, BLUCAMP, KENTUCKY CAMP, AHORN     | -              | 1     | -                | 1      |  |  |  |  |
| ROLLER TEAM                                   | -              | -     | 2                | -      |  |  |  |  |
| ROLLS ROYCE                                   | -              | -     | -                | 1      |  |  |  |  |
| SAAB                                          | -              | -     | -                | 6      |  |  |  |  |
| SEA / ELNAGH                                  | -              | -     | -                | 2      |  |  |  |  |
| SEAT                                          | 86             | 56    | 1,449            | 489    |  |  |  |  |
| SKODA                                         | 183            | 115   | 1,986            | 1,371  |  |  |  |  |
| SMART                                         | 5              | 70    | 46               | 803    |  |  |  |  |
| SSANGYONG                                     | -              | -     | -                | 2      |  |  |  |  |
| SUBARU                                        | 13             | 5     | 75               | 61     |  |  |  |  |
| SUZUKI                                        | 607            | 92    | 4,363            | 1,064  |  |  |  |  |
| TESLA                                         | 131            | 5     | 1,040            | 26     |  |  |  |  |
| ТОУОТА                                        | 1,581          | 438   | 12,113           | 4,207  |  |  |  |  |
| TRIGANO                                       | -              | -     | -                | 3      |  |  |  |  |
| TRIGANO CL, ROLLER TEAM, CHALLENGER, CHAUSSON | -              | -     | -                | 1      |  |  |  |  |
| VOLKSWAGEN                                    | 545            | 269   | 6,322            | 2,553  |  |  |  |  |
| VOLVO                                         | 155            | 23    | 1,544            | 175    |  |  |  |  |
| WEINSBERG                                     | -              | -     | -                | 1      |  |  |  |  |
| WILLYS                                        | -              | 1     | -                | 2      |  |  |  |  |
| ZHIDOU, ZD, ELARIS                            | -              |       | 1                |        |  |  |  |  |
| TOTAL                                         | 10,370         | 5,337 | 93,096           | 52,113 |  |  |  |  |