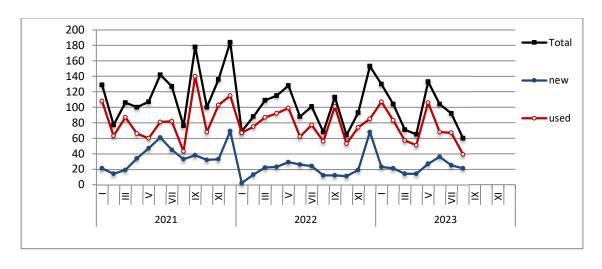

#### **ISSUING OF MOTOR VEHICLE LICENSES: AUGUST 2023**

The Hellenic Statistical Authority announces that in August 2023, 17,395 road motor cars (both new and used from abroad) were put into circulation for the first time, recording an increase 8.3% compared with the corresponding month of 2022 when the number of road motor cars was 16,055. In August 2022, a 17.9% increase had been observed in comparison with the corresponding month of 2021 (Table 1, Graphs 1,2,3,5). A total number of 10,936 new cars were put into circulation in August 2023 compared with 9,785 in August 2022, recording an increase 11.8%.

**Graph 1: Passenger Cars (January 2021 – August 2023)** 

Graph 2: Lorries (January 2021 – August 2023)

Graph 3: Buses (January 2021 - August 2023)

Graph 4: Motorcycles (January 2021 – August 2023)

Graph 5: New Registrations of Motor Vehicles (August 2023)