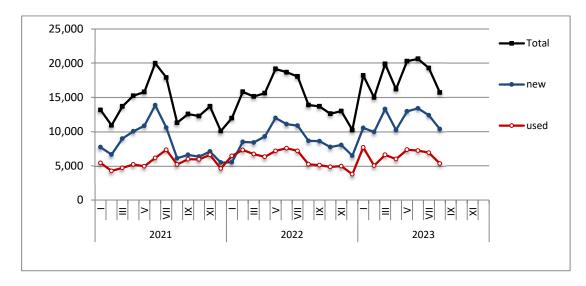

#### **ISSUING OF MOTOR VEHICLE LICENSES: AUGUST 2023**

The Hellenic Statistical Authority announces that in August 2023, 17,395 road motor cars (both new and used from abroad) were put into circulation for the first time, recording an increase 8.3% compared with the corresponding month of 2022 when the number of road motor cars was 16,055. In August 2022, a 17.9% increase had been observed in comparison with the corresponding month of 2021 (Table 1, Graphs 1,2,3,5). A total number of 10,936 new cars were put into circulation in August 2023 compared with 9,785 in August 2022, recording an increase 11.8%.

During the period January - August 2023, 165,130 road motor cars (both new and used from abroad) were put into circulation for the first time, representing an increase of 11.9% compared to the corresponding period of 2022 when the number of road motor cars was 147,531. During the period January - August 2022 an increase of 5.2% had been observed in comparison with the corresponding period of 2021 (Table 3, Graphs 6,7). Out of the above number of road motor cars that were put into circulation from January to August 2023 100,684 were new, while the corresponding number during the respective period of 2022 was 81,326, recording an increase of 23.8%.

**Graph 1: Passenger Cars (January 2021 – August 2023)** 

Graph 2: Lorries (January 2021 – August 2023)

Graph 3: Buses (January 2021 - August 2023)

Graph 4: Motorcycles (January 2021 – August 2023)

Graph 5: New Registrations of Motor Vehicles (August 2023)