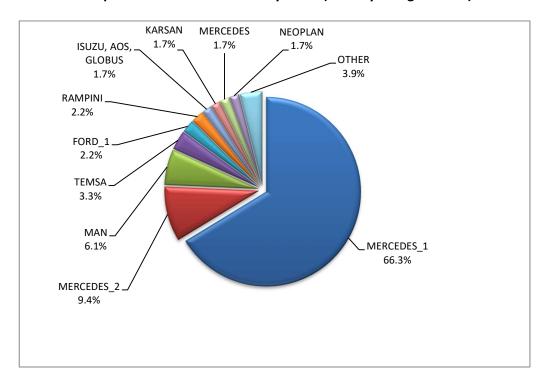

<sup>1:</sup> With 2nd/3rd stage manufacturer in Greece.

<sup>2:</sup> With 2nd/3rd stage manufacturer abroad.

Graph 12. Sales of new buses by make (January – August 2023)

Table 7
Sales of new and used motorcycles by make or manufacturer: August 2023 and January - August 2023