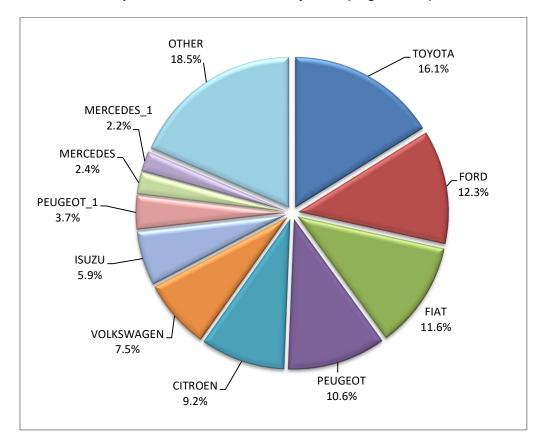

<sup>1:</sup> With 2nd/3rd stage manufacturer in Greece.

<sup>2:</sup> With 2nd/3rd stage manufacturer abroad.

Graph 8. Sales of new passenger cars by make (August 2023)

Graph 9. Sales of new passenger cars by make (January – August 2023)