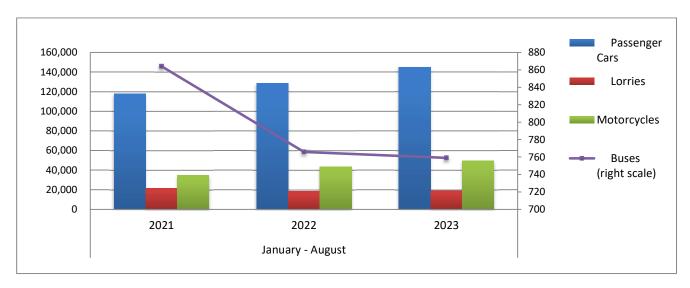

During the period January - August 2023, 165,130 road motor cars (both new and used from abroad) were put into circulation for the first time, representing an increase of 11.9% compared to the corresponding period of 2022 when the number of road motor cars was 147,531. During the period January - August 2022 an increase of 5.2% had been observed in comparison with the corresponding period of 2021 (Table 3, Graphs 6,7). Out of the above number of road motor cars that were put into circulation from January to August 2023 100,684 were new, while the corresponding number during the respective period of 2022 was 81,326, recording an increase of 23.8%.

During the period January - August 2023 the circulation of new motorcycles over 50cc (both new and used from abroad) amounted to 49,715 against 43,691 in the respective period of 2022, thus representing a 13.8% increase. An increase of 25.8% had been observed during the period January - August 2022 in comparison with the corresponding period of 2021 (Table 3, Graphs 6,7). A total number of 47,081 new motorcycles were put into circulation, from January to August 2023, compared with 40,366 during the corresponding period of 2022, recording a 16.6% increase.