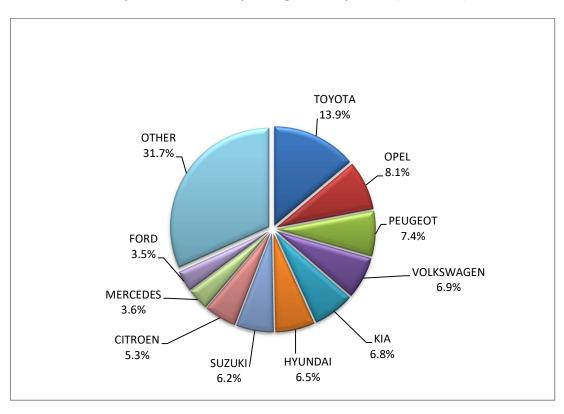

1 : With 2nd/3rd stage manufacturer in Greece.

2 : With 2nd/3rd stage manufacturer abroad.

Graph 8. Sales of new passenger cars by make (June 2023)

Graph 9. Sales of new passenger cars by make (January – June 2023)