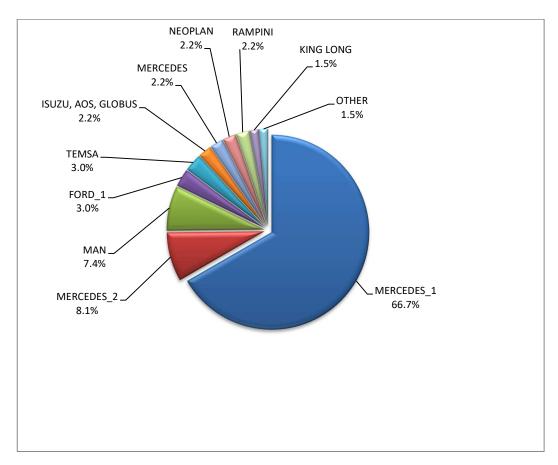

# Table 5Sales of new and used lorries by make: June 2023 and January- June 2023

|                                                  |       | Lorr | orries  |         |  |
|--------------------------------------------------|-------|------|---------|---------|--|
| Make                                             | Jui   | ne   | January | /- June |  |
|                                                  | new   | used | new     | used    |  |
| ADDAX, ISEKI, STAMA                              | -     | -    | 1       | -       |  |
| BMC Otomotiv Sanayi ve Ticaret A.Ş. <sup>1</sup> | 3     | -    | 4       | -       |  |
| BYD                                              | 3     | -    | 19      | -       |  |
| CENNTRO                                          | -     | -    | 3       | -       |  |
| CHRYSLER                                         | -     | -    | -       | 1       |  |
| CITROEN                                          | 86    | 33   | 364     | 246     |  |
| CITROEN DANGEL                                   | 1     | -    | 1       | -       |  |
| DACIA                                            | -     | 6    | -       | 32      |  |
| DAF                                              | 1     | 43   | 1       | 264     |  |
| DAF <sup>1</sup>                                 | 9     | -    | 38      | -       |  |
| DAIHATSU                                         | -     | -    | -       | 1       |  |
| DENNIS EAGLE                                     | -     | -    | -       | 3       |  |
| DODGE                                            | -     | -    | -       | 3       |  |
| FCA US LLC                                       | - 150 | 1    | -       | 2       |  |
|                                                  | 150   | 105  | 680     | 702     |  |
| FIAT DUCATO 1                                    | -     | -    | 1       | -       |  |
| FIAT-IVECO                                       | -     | 6    | -       | 17      |  |
| FORD                                             | 150   | 205  | 1,162   | 1,201   |  |
| FORD <sup>1</sup>                                | 6     | -    | 17      | -       |  |
| GINAF                                            | -     | -    | -       | 3       |  |
| GOUPIL                                           | -     | -    | 1       | -       |  |
| GOUPIL, MEGA, POLARIS, GEM                       | 2     | -    | 3       | -       |  |
| HYUNDAI                                          | -     | -    | -       | 15      |  |
| ISUZU                                            | 37    | 17   | 147     | 106     |  |
| IVECO                                            | 3     | 30   | 10      | 221     |  |
| IVECO 1                                          | 5     | - 50 | 38      | 221     |  |
|                                                  |       | -    |         | -       |  |
| IVECO <sup>2</sup>                               | -     | -    | 3       | -       |  |
| IVECO MAGIRUS                                    | -     | -    | -       | 8       |  |
| IVECO MAGIRUS <sup>1</sup>                       | 3     | -    | 8       | -       |  |
| JEEP                                             | 3     | 1    | 25      | 5       |  |
| КІА                                              | -     | -    | -       | 2       |  |
| KIEFER                                           | -     | 1    | -       | 1       |  |
| LAND ROVER                                       | 2     | 2    | 4       | 5       |  |
| LEVC                                             | 1     | -    | 2       | -       |  |
| MAN                                              | -     | 72   | 2       | 519     |  |
| MAN <sup>1</sup>                                 | 4     | -    | 15      | 1       |  |
| MAXUS, LDV                                       | 3     | -    | 13      |         |  |
|                                                  |       |      |         | - 4     |  |
| MAZDA                                            | -     | 1    | -       |         |  |
| MERCEDES                                         | 14    | 387  | 78      | 2,228   |  |
| MERCEDES 1                                       | 26    | -    | 125     | 4       |  |
| MERCEDES <sup>2</sup>                            | -     | -    | -       | 1       |  |
| MITSUBISHI                                       | -     | 31   | 8       | 201     |  |
| MITSUBISHI 1                                     | 16    | 1    | 63      | 1       |  |
| NISSAN                                           | 9     | 49   | 68      | 305     |  |

# Table 5 (cont)Sales of new and used lorries by make: June 2023 and January- June 2023

|                      |       | Lor   | ries   |         |
|----------------------|-------|-------|--------|---------|
| Make                 | Ju    | ne    | Januar | y- June |
|                      | new   | used  | new    | used    |
| NISSAN <sup>1</sup>  | -     | -     | 2      | 1       |
| OAF                  | -     | -     | -      | 2       |
| OPEL                 | 155   | 48    | 406    | 285     |
| PEUGEOT              | 196   | 39    | 929    | 262     |
| PEUGEOT <sup>1</sup> | 24    | -     | 66     | -       |
| PIAGGIO              | 4     | 4     | 17     | 30      |
| PIAGGIO 1            | 1     | -     | 7      | -       |
| RENAULT              | 36    | 107   | 169    | 583     |
| SAAB                 | -     | -     | -      | 1       |
| SCANIA               | -     | 90    | 10     | 519     |
| SCANIA 1             | 3     | -     | 6      | -       |
| SCATTOLINI, NISSAN   | -     | -     | -      | 1       |
| SEAT                 | -     | -     | -      | 5       |
| SKODA                | -     | -     | -      | 1       |
| SSANGYONG            | -     | -     | -      | 2       |
| SUZUKI               | 24    | -     | 132    | 1       |
| TECMEC               | -     | -     | 8      | -       |
| ΤΟΥΟΤΑ               | 222   | 31    | 961    | 168     |
| VOLKSWAGEN           | 32    | 53    | 190    | 337     |
| VOLVO                | 15    | 89    | 53     | 692     |
| VOLVO <sup>1</sup>   | 5     | -     | 24     | -       |
| TOTAL                | 1,254 | 1,452 | 5,885  | 8,992   |

#### Graph 10. Sales of new lorries by make (June 2023)

Graph 11. Sales of new lorries by make (January – June 2023)

Table 6Sales of new and used buses by make: June 2023 and January- June 2023

|                                                             |     | Buse | es     |          |
|-------------------------------------------------------------|-----|------|--------|----------|
| Make                                                        | Ju  | ne   | Januar | ry- June |
|                                                             | new | used | new    | used     |
| AYATS                                                       | -   | 1    | -      | 1        |
| BOVA                                                        | -   | 1    | -      | 16       |
| EVOBUS                                                      | -   | 1    | -      | 1        |
| FORD                                                        | -   | -    | -      | 5        |
| FORD 1                                                      | -   | -    | 4      | -        |
| IRISBUS                                                     | -   | -    | -      | 2        |
| ISUZU                                                       | -   | -    | -      | 1        |
| ISUZU, ANADOLU ISUZU, TURKUAZ, TURQUOISE, AIOS, AOS, GLOBUS | -   | -    | 1      | -        |
| ISUZU, AOS, GLOBUS                                          | -   | -    | 3      | -        |
| IVECO                                                       | -   | 2    | -      | 4        |
| IVECO 1                                                     | 1   | -    | 1      | -        |
| KASSBOHRER                                                  | -   | -    | -      | 1        |
| KING LONG                                                   | -   | -    | 2      | -        |
| MAN                                                         | 1   | 2    | 10     | 43       |
| MAN/NEOPLAN                                                 | -   | 1    | -      | 3        |
| MERCEDES                                                    | -   | 51   | 3      | 324      |
| MERCEDES <sup>1</sup>                                       | 30  | 1    | 90     | 3        |
| MERCEDES <sup>2</sup>                                       | 3   | 4    | 11     | 9        |
| NEOPLAN                                                     | -   | -    | 3      | 8        |
| OTOKAR                                                      | -   | -    | -      | 3        |
| RAMPINI                                                     | -   | -    | 3      | -        |
| SCANIA                                                      | -   | 1    | -      | 2        |
| SETRA                                                       | -   | 3    | -      | 27       |
| TEMSA                                                       | 1   | -    | 4      | 11       |