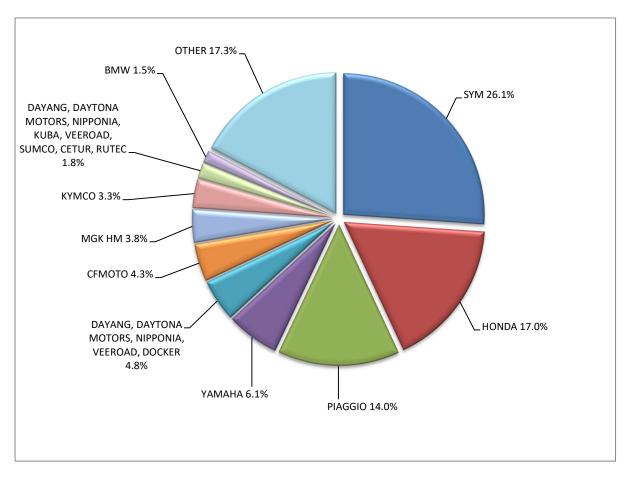

### Sales of new and used motorcycles by make or manufacturer: June 2023 and January- June 2023

|                                                                                                    | Motorcycles |      |         |          |  |  |
|----------------------------------------------------------------------------------------------------|-------------|------|---------|----------|--|--|
| Make                                                                                               | June        | 2    | January | /- June  |  |  |
|                                                                                                    | new         | used | new     | used     |  |  |
| AEON MOTOR                                                                                         | -           | 1    | -       | 2        |  |  |
| AGUSTA MV                                                                                          | -           | -    | -       | 1        |  |  |
| AJP                                                                                                | -           | -    | 1       | -        |  |  |
| ALRENDO                                                                                            | -           | -    | 1       | -        |  |  |
| APRILIA                                                                                            | 65          | 5    | 313     | 17       |  |  |
| ARIIC, JINLANG                                                                                     | 6           | -    | 18      | -        |  |  |
| ARMONY, ARORA, BUKE, BULL MOTORS                                                                   | 11          | -    | 24      | -        |  |  |
| BAJAJ                                                                                              | 5           | _    | 24      | _        |  |  |
| BAOTIAN, SUPERKING, WALTON, HONDA                                                                  | 5           | _    | 1       |          |  |  |
| BASHAN, AMGroup, AMGroup Bike, DON, IRBIS, WORKER BEAR, Nomik ATV 2                                | 7           | -    | 19      | -        |  |  |
|                                                                                                    |             | -    |         | -        |  |  |
| BAW                                                                                                | 8           | -    | 8       | -        |  |  |
| BENDA, KEEWAY, BDMOTO                                                                              | -           | -    | 2       | -        |  |  |
| BENELLI                                                                                            | 114         | 1    | 404     | 4        |  |  |
| BETA                                                                                               | 2           | 1    | 71      | 4        |  |  |
| BMW                                                                                                | 121         | 38   | 597     | 195      |  |  |
| BOMBARDIER RECREATIONAL PRODUCTS ING (BRP)                                                         | 1           | 1    | 6       | 8        |  |  |
| BRIXTON                                                                                            | 17          | 1    | 76      | 1        |  |  |
| BRP                                                                                                | -           | -    | -       | 1        |  |  |
| BUELL                                                                                              | -           | -    | -       | 1        |  |  |
| САКЕ                                                                                               | -           | -    | 1       | -        |  |  |
| CFMOTO                                                                                             | 359         | -    | 1,346   | 5        |  |  |
| CFMOTO, KEEWAY                                                                                     | 12          | -    | ,<br>26 | -        |  |  |
| CFMOTO, ZEEHO                                                                                      | 8           | -    | 8       | -        |  |  |
| CHANGJIANG                                                                                         | -           | -    | -       | 4        |  |  |
| CLUB CAR, LLC                                                                                      |             | -    | _       | 1        |  |  |
| DAELIM                                                                                             |             | _    |         | 1        |  |  |
| DALLINI<br>DAYANG, DAYTONA MOTORS, NIPPONIA, DOCKER, WAYEL, SUMCO, VEEROAD, CETUR,                 |             |      |         | <b>1</b> |  |  |
| RUTEC                                                                                              | 3           | -    | 4       | -        |  |  |
| DAYANG, DAYTONA MOTORS, NIPPONIA, DOCKER, WAYEL, SUMCO, VEEROAD, CETUR, RUTEC, ZENKO               | 3           | -    | 15      | -        |  |  |
| DAYANG, DAYTONA MOTORS, NIPPONIA, DYMOTO, DOCKER, VEEROAD, EVO MOTORS, SUMCO, CETUR, HANSOM        | 5           | -    | 26      | -        |  |  |
| DAYANG, DAYTONA MOTORS, NIPPONIA, DYMOTO, VEEROAD, EVO MOTORS, MH                                  | 27          | -    | 85      | -        |  |  |
| MOTORCYCLES, FKM, FKMOTORS,                                                                        | 1.40        |      | 407     |          |  |  |
| DAYANG, DAYTONA MOTORS, NIPPONIA, KUBA, VEEROAD, SUMCO, CETUR, RUTEC                               | 149         | -    | 487     | 2        |  |  |
| DAYANG, DAYTONA MOTORS, NIPPONIA, VEEROAD, DOCKER                                                  | 402         | -    | 1,565   | 1        |  |  |
| DAYANG, ECOCREMO, ECOOTER, ECOOTOR, AGM, ORCAL, SUMCO                                              | -           | -    | 3       | -        |  |  |
| DAYANG, NIPPONIA, DAYTONA MOTORS, VEEROAD, SUMCO, DOCKER, MH<br>MOTORCYCLES                        | 3           | -    | 5       | -        |  |  |
| DAYI MOTOR                                                                                         | 1           | -    | 1       | -        |  |  |
| DAYTONA                                                                                            | 15          | -    | 18      | -        |  |  |
| DAYTONA MOTORS, DAYANG, DYMOTO, NIPPONIA, MH MOTORCYCLES, ORCAL,                                   | 4           | -    | 6       | -        |  |  |
| SUMCO, RUTEC, AJS                                                                                  |             |      | -       |          |  |  |
| DAYTONA MOTORS, DAYANG, NIPPONIA, DYMOTO, DOCKER, VEEROAD, EVO MOTORS, SUMCO, CETUR, HANSOM, RUTEC | 14          | -    | 33      | 1        |  |  |
| DAYTONA MOTORS, EVO MOTRORS, LONGJIA, ORCAL, NECO, VGA, ROMET MOTORS, DRAX, MONDIAL, JUNAK, ONLINE | 1           | -    | 24      | -        |  |  |
| DAYTONA MOTORS, YINGANG, KUBA, RKS, SKYJET, MAGPOWER, MITT, VENTUR,<br>ARCHIVE MOTORCYCLE          | 3           | -    | 17      | -        |  |  |
| Daytona Motors, ZONTES, TAYO, KIDEN, Haojiang, ZHONGYU, Sharpon, TANNY, TYAN,<br>Senke, B BETA     | 38          | -    | 39      | -        |  |  |

### Sales of new and used motorcycles by make or manufacturer: June 2023 and January- June 2023

|                                                                                                                    |       | Motor | cycles  |        |
|--------------------------------------------------------------------------------------------------------------------|-------|-------|---------|--------|
| Make                                                                                                               | June  | 2     | January | - June |
|                                                                                                                    | new   | used  | new     | used   |
| DERBI                                                                                                              | -     | 1     | -       | 2      |
| DOOHAN                                                                                                             | _     | -     | 1       | -      |
| DUCATI                                                                                                             | 19    | 13    | 104     | 43     |
| E TUK FACTORY                                                                                                      | 19    | 15    | 104     | 43     |
| E.F.O., GOLDEN LION, SAKURA, ARTISAN, Fauro, ETALIAN, Viverra, Varaneo, Kito, E-mio,                               | -     | -     |         | -      |
| velca, E-KUMA, BOLIDE                                                                                              | 3     | -     | 8       | -      |
| E-BROH                                                                                                             | -     | _     | 1       | -      |
| ECOOTER, ETRIX, AGM, DRAX, ORCAL, SUMCO                                                                            | 2     | _     | 3       | -      |
| EFUN, PULSE, ZAP                                                                                                   | -     | _     | 1       | -      |
| EFUN, ZAP                                                                                                          | 10    | _     | 82      | 1      |
| EMBUGGY, EVANGEL, The Original BeachBuggy, Beach Buggy                                                             | 27    | _     | 43      | -      |
| EVA, EMBUGGY, VINTAGE, EVANGEL                                                                                     | 21    | _     | 2       |        |
| FANGPOWER, Kontio Motors                                                                                           | 9     | -     | 40      |        |
| FANGEOWER, KONTIO MOLOIS<br>FANTIC MOTOR                                                                           |       |       | 40      | 2      |
|                                                                                                                    | 1     | 1     | 18      | Z      |
| FD MOTORS, FASPIDER, Daytona Motors, EVO Motors, Veeroad<br>FD MOTORS, FASPIDER, DAYTONA MOTORS, NIPPONIA, QUANTYA | 9     | -     | 22      | -      |
|                                                                                                                    | 9     | -     |         | -      |
| FELQ                                                                                                               | -     | -     | 2       | -      |
| FENGCHENG, FULLCHEER, Barman-pakro, NITSURO, VOLDORK, SPIMRI, Elektra EV, EKOe, BITMART                            | 1     | -     | 4       | -      |
| GASGAS                                                                                                             | 3     |       | 9       | 4      |
|                                                                                                                    | 4     | -     | 11      | 4      |
| GENERIC,EXPLORER,MALANCA,KSR Moto Austria, Motron Motorrad GILERA                                                  | 4     | -     | 11      | 1      |
|                                                                                                                    | -     | -     | -       |        |
| GILERA, PIAGGIO                                                                                                    | -     | 1     | -       | 2      |
| GOLDEN LION, SAKURA, ARTISAN, ETALIAN, E-mio, Fauro, Kito, Varaneo, Virerra, E.F.O.,                               | 3     | -     | 8       | -      |
| BOLIDE, E-KUMA, velca GPX                                                                                          | 7     |       | 39      |        |
| GUSITE, RKS, KUBA, KOKO, KAVIR, BECANE, EVO MOTORS, Daytona MOTORS, SUMCO,                                         | /     | -     | 59      | -      |
| SKYJET                                                                                                             | 2     | -     | 39      | -      |
| Haojiang, ZONTES, TAYO, Sharpon, IFINO, KIDEN, ZHONGYU, CUBTOM, DIYUN, NAMIN,                                      |       |       |         |        |
| TIM DERVI, VUKA, THUMP, R-ipper                                                                                    | 17    | -     | 46      | -      |
| HARLEY DAVIDSON                                                                                                    | -     | 17    | 4       | 67     |
| HONDA                                                                                                              | 1,412 | 81    | 6,996   | 327    |
| HORWIN                                                                                                             | 3     | -     | 9       | -      |
| HUSQVARNA                                                                                                          | 10    | 1     | 56      | 17     |
| HYOSUNG                                                                                                            |       | -     | 2       | -      |
| INDIAN MOTORCYCLE                                                                                                  | 2     | -     | 17      | -      |
| ITALIET                                                                                                            | -     | _     | 2       | _      |
| JAWA                                                                                                               | -     | _     | 1       | -      |
| JCADI, TILGREEN, Grupo Invicta MOTOR, e-broh, FAURO                                                                | 1     | _     | 2       | _      |
| JIAJI, HUATIAN, FEILING, LINTEX, GOMAX, SOMOTO, TECHMOOVE, TAURIS                                                  | -     |       | 1       | 1      |
| JIAJI, HOATIAN, PEILING, LINTEX, GOMAX, SOMOTO, TECHNIOOVE, TAOKIS                                                 | -     | -     | 1       | 1      |
|                                                                                                                    | -     | -     |         | T      |
|                                                                                                                    | 5     | -     | 59      | -      |
| JINLING                                                                                                            | -     | -     | -       | 1      |
| JNEN, JUNENG, ZIPP, MOTORAN, HORS, FLEX TECH, RAZZO, TOROS, ONE, JUNAK                                             | 11    | -     | 35      | -      |
| JONWAY, JMSTAR, SHENKE, HUIBANG                                                                                    | -     | -     | -       | 1      |
| KAWASAKI                                                                                                           | 24    | 8     | 73      | 48     |
|                                                                                                                    | -     | -     | -       | 3      |
| KSR MOTO AUSTRIA, MOTRON MOTORRAD                                                                                  | 4     | -     | 15      | -      |
|                                                                                                                    | 58    | 20    | 185     | 111    |
| KUBA, MH MOTORCYCLES, MGB, SHINERAY, Daytona Motors, MASH                                                          | 8     | -     | 27      | -      |
| КҮМСО                                                                                                              | 277   | 51    | 1,149   | 229    |

### Sales of new and used motorcycles by make or manufacturer: June 2023 and January-June 2023

|                                                                                                |       | Motor | cycles  |        |
|------------------------------------------------------------------------------------------------|-------|-------|---------|--------|
| Make                                                                                           | June  |       | January | - June |
|                                                                                                | new   | used  | new     | used   |
| LAMBRETTA                                                                                      | 3     | -     | 7       | -      |
| LIFAN, HONLEI, SKYGO, BISAN-LIFAN                                                              | -     | -     | 1       | 1      |
| Lingzhida, LINZDA, LINDN, LINYI, LONGMAO, NLIGHT                                               | 3     | -     | 16      | -      |
| LINHAI, LHY, KUBA, ONLINE                                                                      | 16    | _     | 10      | 2      |
| LML                                                                                            | 10    | 1     | -       | 2      |
| LOJO, SUNPULSE, YGM                                                                            | 3     |       | 20      | Z      |
| LOICI, SUNFOLSE, FOM<br>LONCIN, KINLON, LONGTING, KUBA, YUKI, MONDIAL, STMAX, KANUNI, MOTORAN, | 5     | -     | 20      | -      |
| ASYA, QUSWA, PUMAREX, RALLY USA, MOD, CCM                                                      | 20    | -     | 69      | -      |
| LONCIN, KINLON, X-GEAR, BLADE                                                                  | 1     | _     | 1       | _      |
| LONCIN, KUBA, RKS, ITALIKA, SUNRACE, SKY, MALAGUTI, SUPERBIKE, ROCKET,                         | Ł     | -     | 1       | -      |
| NOVELBAT, TIGREMOTO, GREEN                                                                     | 2     | -     | 10      | -      |
| LONCIN, KUBA, RKS, ITALIKA, VOGE, SUNRACE, SKY, MALAGUTI, ROCKET, SUPERBIKE,                   |       |       |         |        |
| NOVELBAT, TRIDIAMOND                                                                           | 49    | -     | 199     | -      |
| LONCIN, VOGE                                                                                   | 11    | -     | 79      |        |
| LONCIN, VOGE<br>LONCIN, VOGE, KUBA, RKS , ITALIKA, SUNRACE, SKY, MALAGUTI, SUPERBIKE, ROCKET,  |       | _     | 75      |        |
| NOVELBAT, TIGREMOTO, GREEN                                                                     | 12    | -     | 41      | -      |
| LONCIN, VOGE, VOGEPRO                                                                          | 28    | -     | 71      |        |
| LONGIA, VOGE, VOGENO                                                                           | 20    | -     | /1      | -      |
| VGA, DAYTONA MOTORS                                                                            | -     | 1     | 1       | 1      |
| LONGJIA, ORCAL, NECO, ALFASCOOTERS, VGA, ROMET MOTORS, RYMCO, ASUS, OVER,                      |       |       |         |        |
| CAROLYN, KANUNI, BTC, TURBHO, ITALMOTO                                                         | 10    | 1     | 87      | 2      |
| LONGJIA, ORCAL, NECO, VGA, ROMET MOTORS, ROUTER, lexmoto, Gemini, MH,                          |       |       |         |        |
| motorcycles                                                                                    | 3     | -     | 10      | -      |
| LONGJIA, ORCAL, NECO, ALFASCOOTERS, VGA, ROMET MOTORS, BARTON MOTORS,                          |       |       |         |        |
| OVER, CAROLYN, KANUNI, BTC                                                                     | 26    | -     | 111     | -      |
| LONGJIA, ORCAL,NECO,VGA, ROMET MOTORS                                                          | 11    | -     | 58      | -      |
| LUQI, TWISTER WHEEL, SPYDER WHEELZ, DJJD, GTS, TEKUON, Eway, Emoto, Bikers, i-                 |       |       |         |        |
| сосо                                                                                           | -     | -     | 1       | -      |
| LVNENG                                                                                         | 2     | -     | 16      | -      |
| MACBOR, RVM, COLOVE, ORCAL, DAYTONA MOTORS, ZF-KY, Lexmoto, OVER BIKES,                        |       |       |         |        |
| YUKI, AJS                                                                                      | 20    | -     | 74      | -      |
| MALAGUTI                                                                                       | 44    | -     | 142     | 4      |
| МВК                                                                                            | 1     | 1     | 5       | 3      |
| MELEX                                                                                          | 5     | -     | 10      | -      |
| MGK HM                                                                                         | 316   | -     | 1,019   | 1      |
| MICRO                                                                                          | 7     | -     | 7       | -      |
| MINSK, ZONGSHEN, IRIBIS, MONDIAL, LEXMOTO, JUNAK, HONLEY, OVERBIKES                            | -     | -     | 3       | -      |
| MODENAS                                                                                        | _     | 1     | -       | 1      |
| MONDIAL, UGUR, YIBEN, DERRACE, ISILDAR, TGB, APACHI, ISILDAR APACHI                            | 1     | -     | 4       | -      |
| MOTO GUZZI                                                                                     | 6     |       | 44      | _      |
| MOTO MORINI                                                                                    | 2     |       | 13      |        |
| MOTO MORINI<br>MOTRON MOTORRAD, ZONGSHEN                                                       |       | -     | 2       | -      |
|                                                                                                | 1     | -     |         | -      |
| MV AGUSTA                                                                                      | -     | -     | 2       | 3      |
|                                                                                                | -     | -     | -       | 1      |
|                                                                                                | 4     | -     | 17      | -      |
| OPAI                                                                                           | -     | -     | 2       | -      |
| ORCAL, SOMOTO, AJS, SENKE, HERALD, ITALJET, WACCO, MOTOBI, CLEVELAND                           | -     | -     | -       | 1      |
| CYCLEWERKS ACE, MERCURY, SAXXX, SFM                                                            |       | -     |         | -      |
| PEUGEOT                                                                                        | 34    | 2     | 34      | 8      |
| PIAGGIO                                                                                        | 1,163 | 56    | 4,438   | 215    |
| PILOTCAR                                                                                       | -     | -     | 2       | -      |

### Sales of new and used motorcycles by make or manufacturer: June 2023 and January- June 2023

| Make                                                                                                              | Motorcycles |          |               |      |
|-------------------------------------------------------------------------------------------------------------------|-------------|----------|---------------|------|
|                                                                                                                   | June        |          | January- June |      |
|                                                                                                                   |             | new used |               | used |
| POLARIS                                                                                                           | 23          | -        | new<br>77     | 2    |
| POLINI                                                                                                            | -           | -        | -             | 1    |
| PURSANG                                                                                                           | -           | -        | 1             | -    |
| QINGQI, PIONEER                                                                                                   | -           | -        | -             | 1    |
| QJ, QJIANG, KEEWAY, LEONE, KUBA, RKS, BENELLI, VENGO,QJMOTOR, B MOTOBI,                                           |             |          |               |      |
| ONLINE                                                                                                            | -           | -        | 22            | -    |
| QJ, QJIANG, KEEWAY, LEONE, RKS, BENELLI, EMPIRE KEEWAY, KUBA                                                      | 1           | -        | 7             | -    |
| QJ, QJIANG, QJMOTOR, B MOTOBI                                                                                     | 43          | -        | 81            | -    |
| QUADRO VEHICLES                                                                                                   | -           | 1        | -             | 1    |
| RAY ELECTRIC MOTORS                                                                                               | -           | -        | 2             | -    |
| REDMOTO                                                                                                           | -           | -        | 6             | 1    |
| RENLI                                                                                                             | 24          | -        | 51            | -    |
| RHON                                                                                                              | -           | -        | -             | 1    |
| ROYAL ENFIELD                                                                                                     | 41          | -        | 172           | 1    |
| Royalloy, Royal Alloy, RA                                                                                         | 1           | -        | 7             | -    |
| SAKURA, GOLDEN LION, ARTISAN, Fauro, ETALIAN, Viverra, Varaneo, Kito, E-mio, velca, E.F.O,E-KUMA, BOLIDE, LINZE   | 3           | -        | 6             | -    |
| SAN YANG                                                                                                          | -           | 1        | -             | 3    |
| SCUTUM, ETRIX, SILENCE                                                                                            | 1           | -        | 6             | -    |
| SEGWAY                                                                                                            | 16          | -        | 66            | -    |
| SHANYANG, ATLAS PANTHER, YAMAZUKI MOTO, MOTORKING, Hirlee, XB                                                     | -           | -        | 5             | -    |
| SHERCO                                                                                                            | 1           | -        | 12            | -    |
| SHINERAY, SWM                                                                                                     | -           | -        | 9             | -    |
| SILENCE, SCUTUM, ETRIX                                                                                            | -           | -        | 19            | -    |
| SKYTEAM, SACIN, CSR, METALCO, SOKUDO, BAZUKA, MINICO, MOTOSBASI, MOTOS                                            | -           | -        |               |      |
| BORDOY, SUMKO, ROXON, MONKEY BIKES                                                                                | 2           | 2        | 14            | 2    |
| STANDARD MOTOR                                                                                                    | -           | 1        | -             | 1    |
| SUZUKI                                                                                                            | 65          | 23       | 217           | 88   |
| SYM                                                                                                               | 2,170       | 14       | 8,416         | 83   |
| TARO, JUNAK, BARTON MOTORS ,ORCAL, Lexmoto                                                                        | 58          | -        | 147           | -    |
| TARO, JUNAK, BARTON MOTORS, ORCAL, Lexmoto, MITT, NECO, WOTTAN, MAGPOWER, ADAMOTO MOTORCYCLES                     | 3           | -        | 5             | -    |
| TARO, JUNAK, BARTON MOTORS, ORCAL, Lexmoto, MITT, NECO, WOTTAN, MAGPOWER, ADAMOTO, MAXON, MAX-ON, TRMOTOR, CHUANL | 15          | -        | 42            | -    |
| TARO, TRMOTOR, CHUANL, JUNAK, BARTON MOTORS, ORCAL, Lexmoto, MITT, NECO, WOTTAN, MAGPOWER, ADAMOTO MOTORCYCLES    | 8           | -        | 21            | -    |
| TARO, TRMOTOR, CHUANL, JUNAK, BARTON MOTORS, ORCAL, Lexmoto, MITT, NECO, WOTTAN, MAXON, MAX-ON, MOTOBI            | 3           | -        | 5             | -    |
| TAYO, HAOJIANG, ZHONGYU, THUMP, THUMPSTAR, KIDEN, ZONTES, Junak, SENKE, TANNY, TYAN, ROMET, ROMET MOTORS, ROUTER  | 10          | -        | 51            | -    |
| TAYO, HAOJIANG, ZHONGYU, THUMP, THUMPSTAR, KIDEN, ZONTES, Junak,SENKE, TANNY, TYAN, ROMET                         | 5           | -        | 26            | -    |
| TAYO, HAOJIANG, ZHONGYU, THUMP, THUMPSTAR, KIDEN, ZONTES, Junak, SENKE                                            | 21          | -        | 68            | -    |
| TAYO, ZONTES, KIDEN, Haojiang, ZHONGYU, Sharpon, TANNY, TYAN, Senke, B BETA, Daytona Motors                       | 25          | -        | 93            | _    |
| TAZZARI                                                                                                           | -           | -        | 1             | -    |
| TGB                                                                                                               | 8           | -        | 23            | -    |
| TIANMA                                                                                                            | -           | -        | -             | 1    |
| TIANYING, RIYA, HONGYUNDA, TYM, HONLING, SANBEN, XINBEN, TAMCO, ALISON, DMK MOTORS                                | 3           | -        | 14            | -    |
| TINBOT, KOLLTER, MASAI, INTO, VIARELLI, EDRIVE, DuroCar, MGK HM, Fauro, BRINCO                                    | 1           | -        | 4             | -    |

|                                                                                           | Motorcycles |      |        |               |  |
|-------------------------------------------------------------------------------------------|-------------|------|--------|---------------|--|
| Make                                                                                      |             | June |        | January- June |  |
|                                                                                           | new         | used | new    | used          |  |
| TISTO, ETRIKOSKG                                                                          | 1           | -    | 2      | -             |  |
| TM RACING                                                                                 | 1           | -    | 2      | 1             |  |
| TODAY SUNSHINE                                                                            | -           | -    | 1      | -             |  |
| TRIUMPH                                                                                   | 32          | 2    | 126    | 19            |  |
| TROMOX                                                                                    | 1           | -    | 1      | -             |  |
| UM                                                                                        | -           | -    | 4      | -             |  |
| VINCENTHRD                                                                                | -           | 1    | -      | 1             |  |
| VMOTO-SOCO, E-MAX, VMOTO, SUPER SOCO                                                      | 16          | -    | 43     | 1             |  |
| VOLTA, VTA, REVOLT                                                                        | -           | -    | 5      | -             |  |
| WANGYE, SANBEN, UM, KENOS, SUPERBYKE, MDC, MISTRAL                                        | 16          | -    | 37     | -             |  |
| WG TRIKE                                                                                  | -           | -    | -      | 1             |  |
| WONJAN,THRUST MOTOR, WMOTO, KEEWAY, TD                                                    | 9           | -    | 73     | -             |  |
| WOW!                                                                                      | -           | -    | 1      | -             |  |
| XEV, X, XEV YOYO                                                                          | 1           | -    | 1      | -             |  |
| XINRI, SUNRA ,APACHI, ISILDAR, ISILDAR APACHI, Wayscral, KRAL                             | 14          | -    | 23     | -             |  |
| YADEA                                                                                     | 2           | -    | 9      | -             |  |
| ҮАМАНА                                                                                    | 507         | 96   | 2,465  | 381           |  |
| YASAN MOTOR, Kito                                                                         | -           | -    | 1      | -             |  |
| YINGANG, BENYI, ROMET MOTORS, YUKI, ROUTER, MOTORAN, DAYTONA MOTORS, M1NSK, KUBA, MONDIAL | -           | 1    | -      | 1             |  |
| YINXIANG, KENBO, VENOM, CHEETA, ZIPP, NEMO, FEKON, ANATOLIA, CANBO                        | 1           | -    | 2      | -             |  |
| YINXIANG, MONDIAL, GEMINI, TCB                                                            | 1           | -    | 2      | -             |  |
| YIYING                                                                                    | -           | -    | 2      | -             |  |
| ZERO MOTORCYCLES                                                                          | -           | -    | 6      | 1             |  |
| ZHIDOU , ZD, RKS                                                                          | 2           | -    | 45     | -             |  |
| ZHONGNENG, ZNEN, AGM, AJS, YUKI, COLIBRI                                                  | -           | -    | -      | 1             |  |
| ZHONGNENG, ZNEN, AGM, BTC, CLS, COLIBRI                                                   | -           | -    | 1      | -             |  |
| ZHONGNENG, ZNEN, AGM, BTC, CLS, COLIBRI, DAYTONA MOTORS, DERRACE, DOCKER, JM MOTORS, KUBA | 14          | -    | 29     | _             |  |
| TOTAL                                                                                     | 8,318       | 447  | 33,607 | 1,948         |  |

Graph 14. Sales of new motorcycles (January – June 2023)