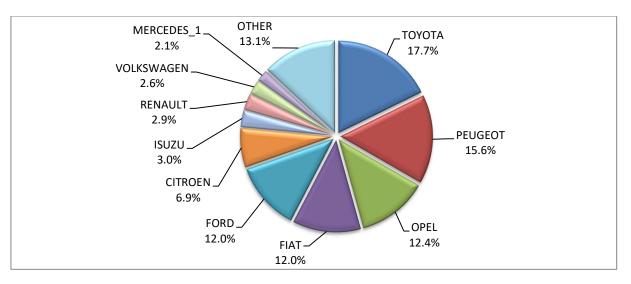

#### Graph 10. Sales of new lorries by make (June 2023)

Graph 11. Sales of new lorries by make (January – June 2023)

Table 6Sales of new and used buses by make: June 2023 and January- June 2023

|                                                             |     | Buse | es     |          |
|-------------------------------------------------------------|-----|------|--------|----------|
| Make                                                        | Ju  | ne   | Januar | ry- June |
|                                                             | new | used | new    | used     |
| AYATS                                                       | -   | 1    | -      | 1        |
| BOVA                                                        | -   | 1    | -      | 16       |
| EVOBUS                                                      | -   | 1    | -      | 1        |
| FORD                                                        | -   | -    | -      | 5        |
| FORD 1                                                      | -   | -    | 4      | -        |
| IRISBUS                                                     | -   | -    | -      | 2        |
| ISUZU                                                       | -   | -    | -      | 1        |
| ISUZU, ANADOLU ISUZU, TURKUAZ, TURQUOISE, AIOS, AOS, GLOBUS | -   | -    | 1      | -        |
| ISUZU, AOS, GLOBUS                                          | -   | -    | 3      | -        |
| IVECO                                                       | -   | 2    | -      | 4        |
| IVECO 1                                                     | 1   | -    | 1      | -        |
| KASSBOHRER                                                  | -   | -    | -      | 1        |
| KING LONG                                                   | -   | -    | 2      | -        |
| MAN                                                         | 1   | 2    | 10     | 43       |
| MAN/NEOPLAN                                                 | -   | 1    | -      | 3        |
| MERCEDES                                                    | -   | 51   | 3      | 324      |
| MERCEDES <sup>1</sup>                                       | 30  | 1    | 90     | 3        |
| MERCEDES <sup>2</sup>                                       | 3   | 4    | 11     | 9        |
| NEOPLAN                                                     | -   | -    | 3      | 8        |
| OTOKAR                                                      | -   | -    | -      | 3        |
| RAMPINI                                                     | -   | -    | 3      | -        |
| SCANIA                                                      | -   | 1    | -      | 2        |
| SETRA                                                       | -   | 3    | -      | 27       |
| TEMSA                                                       | 1   | -    | 4      | 11       |