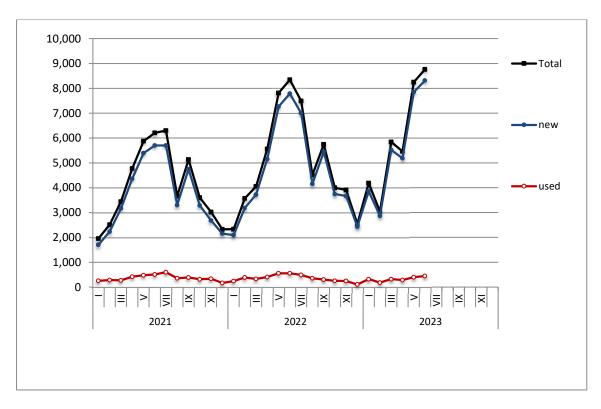

The new motorcycles over 50cc (both new and used from abroad) that were put into circulation for the first time in June 2023 amounted to 8,765, against 8,347 in June 2022, thus recording a 5.0% increase. In June 2022, a 34.4% increase had been observed in comparison with the corresponding month of 2021 (Table 1, Graph 4). Out of the above motorcycles 8,318 were new, while the corresponding figure in June 2022 was 7,789, recording a 6.8% increase.

During the period January - June 2023 the circulation of new motorcycles over 50cc (both new and used from abroad) amounted to 35,555 against 31,686 in the respective period of 2022, thus representing a 12.2% increase. An increase of 27.9% had been observed during the period January - June 2022 in comparison with the corresponding period of 2021 (Table 3, Graphs 6,7). A total number of 33,607 new motorcycles were put into circulation, from January to June 2023, compared with 29,209 during the corresponding period of 2022, recording a 15.1% increase.