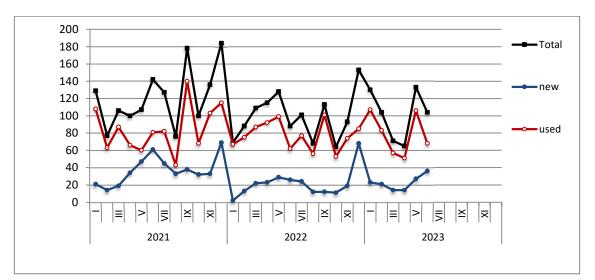

Graph 2: Lorries (January 2021 – June 2023)

Graph 3: Buses (January 2021 – June 2023)

Graph 4: Motorcycles (January 2021 – June 2023)

Graph 5: New Registrations of Motor Vehicles (June 2023)

| Table 3. Road                      | Table 3. Road motor vehicles, both new and used, put into circulation for the first time in Greece: January- June, years 2021 till 2023 |        |        |                                       |                 |            |         |         |        |        |          |        |           |        |        |
|------------------------------------|-----------------------------------------------------------------------------------------------------------------------------------------|--------|--------|---------------------------------------|-----------------|------------|---------|---------|--------|--------|----------|--------|-----------|--------|--------|
|                                    |                                                                                                                                         |        |        | Ja                                    | nuary- Jur      | ne         |         |         |        |        |          | Chang  | ge (%)    |        |        |
|                                    |                                                                                                                                         | 2021   |        |                                       | 2022            |            |         | 2023    |        | 2      | 022/2021 | L      | 2023/2022 |        |        |
| Category of Road Motor<br>Vehicles | Total                                                                                                                                   | New    | Used   | Total                                 | New             | Used       | Total   | New     | Used   | Total  | New      | Used   | Total     | New    | Used   |
|                                    |                                                                                                                                         |        |        | · · · · · · · · · · · · · · · · · · · |                 | Greece,    | total   | ·       |        |        |          |        |           |        |        |
| Road Motor Vehicles,total          | 130,420                                                                                                                                 | 86,073 | 44,347 | 142,706                               | 89,044          | 53,662     | 161,246 | 109,973 | 51,273 | 9.4%   | 3.5%     | 21.0%  | 13.0%     | 23.5%  | -4.5%  |
|                                    |                                                                                                                                         |        |        |                                       |                 |            |         |         |        |        |          |        |           |        |        |
| 1. Road motor cars                 | 105,643                                                                                                                                 | 63,507 | 42,136 | 111,020                               | 59 <i>,</i> 835 | 51,185     | 125,691 | 76,366  | 49,325 | 5.1%   | -5.8%    | 21.5%  | 13.2%     | 27.6%  | -3.6%  |
|                                    |                                                                                                                                         |        |        |                                       |                 |            |         |         |        |        |          |        |           |        |        |
| Passenger Cars                     | 88,762                                                                                                                                  | 58,101 | 30,661 | 96,374                                | 54,817          | 41,557     | 110,207 | 70,346  | 39,861 | 8.6%   | -5.7%    | 35.5%  | 14.4%     | 28.3%  | -4.1%  |
| Buses                              | 661                                                                                                                                     | 196    | 465    | 597                                   | 115             | 482        | 607     | 135     | 472    | -9.7%  | -41.3%   | 3.7%   | 1.7%      | 17.4%  | -2.1%  |
| Lorries                            | 16,220                                                                                                                                  | 5,210  | 11,010 | 14,049                                | 4,903           | 9,146      | 14,877  | 5,885   | 8,992  | -13.4% | -5.9%    | -16.9% | 5.9%      | 20.0%  | -1.7%  |
|                                    |                                                                                                                                         |        |        |                                       |                 |            |         |         |        |        |          |        |           |        |        |
| 2. Motorcycles > 50 cc             | 24,777                                                                                                                                  | 22,566 | 2,211  | 31,686                                | 29,209          | 2,477      | 35,555  | 33,607  | 1,948  | 27.9%  | 29.4%    | 12.0%  | 12.2%     | 15.1%  | -21.4% |
|                                    |                                                                                                                                         |        |        |                                       |                 | Prefecture |         |         |        |        |          |        |           |        |        |
| Road Motor Vehicles,total          | 70,350                                                                                                                                  | 53,866 | 16,484 | 74,998                                | 53,738          | 21,260     | 90,118  | 69,242  | 20,876 | 6.6%   | -0.2%    | 29.0%  | 20.2%     | 28.9%  | -1.8%  |
| 1. Road motor cars                 | 58.618                                                                                                                                  | 42.649 | 15.969 | 60.728                                | 40.151          | 20,577     | 73.884  | 53.604  | 20,280 | 3.6%   | -5.9%    | 28.9%  | 21.7%     | 33.5%  | -1.4%  |
| 1. Nodu motor cars                 | 58,010                                                                                                                                  | 42,045 | 13,505 | 00,720                                | 40,131          | 20,377     | 73,004  | 55,004  | 20,200 | 3.078  | -3.578   | 20.576 | 21.770    | 33.378 | -1.4/0 |
| Passenger Cars                     | 52,543                                                                                                                                  | 39,718 | 12,825 | 54,621                                | 36.902          | 17,719     | 67,221  | 49,739  | 17,482 | 4.0%   | -7.1%    | 38.2%  | 23.1%     | 34.8%  | -1.3%  |
| Buses                              | 151                                                                                                                                     | 52     | 99     | 230                                   | 50,502          | 180        | 302     | 86      | 216    | 52.3%  | -3.8%    | 81.8%  | 31.3%     | 72.0%  | 20.0%  |
| Lorries                            | 5,924                                                                                                                                   | 2,879  | 3,045  | 5,877                                 | 3,199           | 2,678      | 6,361   | 3,779   | 2,582  | -0.8%  | 11.1%    | -12.1% | 8.2%      | 18.1%  | -3.6%  |
|                                    |                                                                                                                                         |        |        |                                       |                 |            |         |         |        |        |          |        |           |        |        |
| 2. Motorcycles > 50 cc             | 11,732                                                                                                                                  | 11,217 | 515    | 14,270                                | 13,587          | 683        | 16,234  | 15,638  | 596    | 21.6%  | 21.1%    | 32.6%  | 13.8%     | 15.1%  | -12.7% |