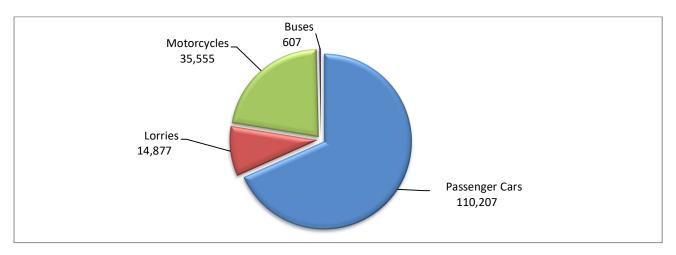

During the period January - June 2023, 125,691 road motor cars (both new and used from abroad) were put into circulation for the first time, representing an increase of 13.2% compared to the corresponding period of 2022 when the number of road motor cars was 111,020. During the period January - June 2022 an increase of 5.1% had been observed in comparison with the corresponding period of 2021 (Table 3, Graphs 6,7). Out of the above number of road motor cars that were put into circulation from January to June 2023 76,366 were new, while the corresponding number during the respective period of 2022 was 59,835, recording an increase of 27.6%.

During the period January - June 2023 the circulation of new motorcycles over 50cc (both new and used from abroad) amounted to 35,555 against 31,686 in the respective period of 2022, thus representing a 12.2% increase. An increase of 27.9% had been observed during the period January - June 2022 in comparison with the corresponding period of 2021 (Table 3, Graphs 6,7). A total number of 33,607 new motorcycles were put into circulation, from January to June 2023, compared with 29,209 during the corresponding period of 2022, recording a 15.1% increase.