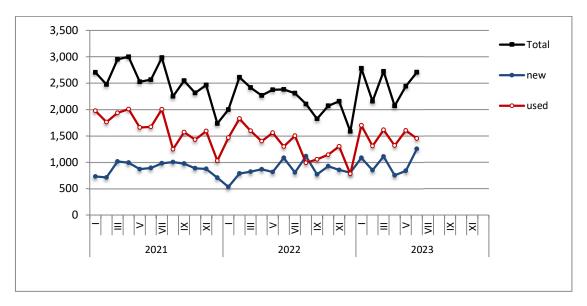

During the period January - June 2023, 125,691 road motor cars (both new and used from abroad) were put into circulation for the first time, representing an increase of 13.2% compared to the corresponding period of 2022 when the number of road motor cars was 111,020. During the period January - June 2022 an increase of 5.1% had been observed in comparison with the corresponding period of 2021 (Table 3, Graphs 6,7). Out of the above number of road motor cars that were put into circulation from January to June 2023 76,366 were new, while the corresponding number during the respective period of 2022 was 59,835, recording an increase of 27.6%.