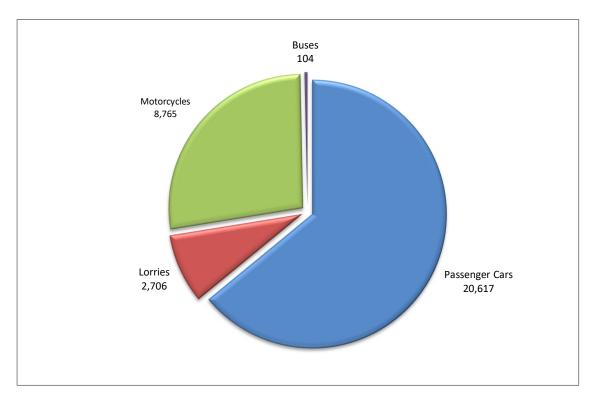

#### **ISSUING OF MOTOR VEHICLE LICENSES: JUNE 2023**

The Hellenic Statistical Authority announces that in June 2023, 23,427 road motor cars (both new and used from abroad) were put into circulation for the first time, recording an increase 10.8% compared with the corresponding month of 2022 when the number of road motor cars was 21,135. In June 2022, a 6.9% decrease had been observed in comparison with the corresponding month of 2021 (Table 1, Graphs 1,2,3,5). A total number of 14,681 new cars were put into circulation in June 2023 compared with 12,202 in June 2022, recording an increase 20.3%.

The new motorcycles over 50cc (both new and used from abroad) that were put into circulation for the first time in June 2023 amounted to 8,765, against 8,347 in June 2022, thus recording a 5.0% increase. In June 2022, a 34.4% increase had been observed in comparison with the corresponding month of 2021 (Table 1, Graph 4). Out of the above motorcycles 8,318 were new, while the corresponding figure in June 2022 was 7,789, recording a 6.8% increase.