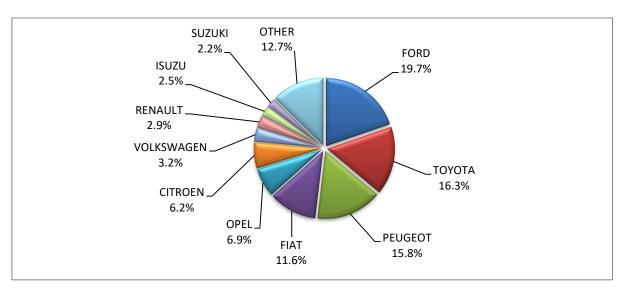

#### Graph 10. Sales of new lorries by make (June 2023)

Graph 11. Sales of new lorries by make (January – June 2023)

Table 6Sales of new and used buses by make: June 2023 and January- June 2023

|                                                             |     | Buse | es     |          |
|-------------------------------------------------------------|-----|------|--------|----------|
| Make                                                        | Ju  | ne   | Januar | ry- June |
|                                                             | new | used | new    | used     |
| AYATS                                                       | -   | 1    | -      | 1        |
| BOVA                                                        | -   | 1    | -      | 16       |
| EVOBUS                                                      | -   | 1    | -      | 1        |
| FORD                                                        | -   | -    | -      | 5        |
| FORD 1                                                      | -   | -    | 4      | -        |
| IRISBUS                                                     | -   | -    | -      | 2        |
| ISUZU                                                       | -   | -    | -      | 1        |
| ISUZU, ANADOLU ISUZU, TURKUAZ, TURQUOISE, AIOS, AOS, GLOBUS | -   | -    | 1      | -        |
| ISUZU, AOS, GLOBUS                                          | -   | -    | 3      | -        |
| IVECO                                                       | -   | 2    | -      | 4        |
| IVECO 1                                                     | 1   | -    | 1      | -        |
| KASSBOHRER                                                  | -   | -    | -      | 1        |
| KING LONG                                                   | -   | -    | 2      | -        |
| MAN                                                         | 1   | 2    | 10     | 43       |
| MAN/NEOPLAN                                                 | -   | 1    | -      | 3        |
| MERCEDES                                                    | -   | 51   | 3      | 324      |
| MERCEDES <sup>1</sup>                                       | 30  | 1    | 90     | 3        |
| MERCEDES <sup>2</sup>                                       | 3   | 4    | 11     | 9        |
| NEOPLAN                                                     | -   | -    | 3      | 8        |
| OTOKAR                                                      | -   | -    | -      | 3        |
| RAMPINI                                                     | -   | -    | 3      | -        |
| SCANIA                                                      | -   | 1    | -      | 2        |
| SETRA                                                       | -   | 3    | -      | 27       |
| TEMSA                                                       | 1   | -    | 4      | 11       |