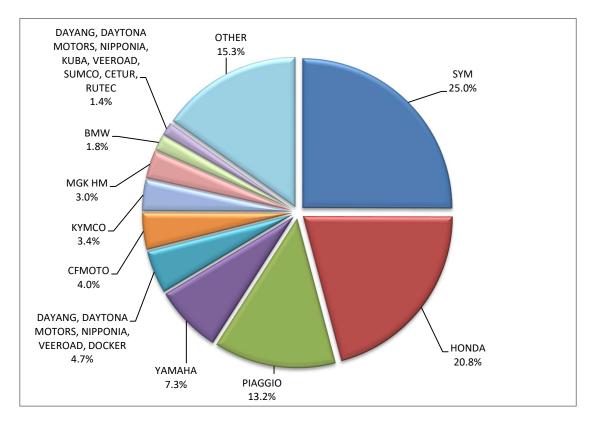

### Sales of new and used motorcycles by make or manufacturer: June 2023 and January- June 2023

|                                                                                                    | Motorcycles |      |         |          |  |  |
|----------------------------------------------------------------------------------------------------|-------------|------|---------|----------|--|--|
| Make                                                                                               | June        | 2    | January | /- June  |  |  |
|                                                                                                    | new         | used | new     | used     |  |  |
| AEON MOTOR                                                                                         | -           | 1    | -       | 2        |  |  |
| AGUSTA MV                                                                                          | -           | -    | -       | 1        |  |  |
| AJP                                                                                                | -           | -    | 1       | -        |  |  |
| ALRENDO                                                                                            | -           | -    | 1       | -        |  |  |
| APRILIA                                                                                            | 65          | 5    | 313     | 17       |  |  |
| ARIIC, JINLANG                                                                                     | 6           | -    | 18      | -        |  |  |
| ARMONY, ARORA, BUKE, BULL MOTORS                                                                   | 11          | -    | 24      | -        |  |  |
| BAJAJ                                                                                              | 5           | _    | 24      | _        |  |  |
| BAOTIAN, SUPERKING, WALTON, HONDA                                                                  | 5           | _    | 1       |          |  |  |
| BASHAN, AMGroup, AMGroup Bike, DON, IRBIS, WORKER BEAR, Nomik ATV 2                                | 7           | -    | 19      | -        |  |  |
|                                                                                                    |             | -    |         | -        |  |  |
| BAW                                                                                                | 8           | -    | 8       | -        |  |  |
| BENDA, KEEWAY, BDMOTO                                                                              | -           | -    | 2       | -        |  |  |
| BENELLI                                                                                            | 114         | 1    | 404     | 4        |  |  |
| BETA                                                                                               | 2           | 1    | 71      | 4        |  |  |
| BMW                                                                                                | 121         | 38   | 597     | 195      |  |  |
| BOMBARDIER RECREATIONAL PRODUCTS ING (BRP)                                                         | 1           | 1    | 6       | 8        |  |  |
| BRIXTON                                                                                            | 17          | 1    | 76      | 1        |  |  |
| BRP                                                                                                | -           | -    | -       | 1        |  |  |
| BUELL                                                                                              | -           | -    | -       | 1        |  |  |
| САКЕ                                                                                               | -           | -    | 1       | -        |  |  |
| CFMOTO                                                                                             | 359         | -    | 1,346   | 5        |  |  |
| CFMOTO, KEEWAY                                                                                     | 12          | -    | ,<br>26 | -        |  |  |
| CFMOTO, ZEEHO                                                                                      | 8           | -    | 8       | -        |  |  |
| CHANGJIANG                                                                                         | -           | -    | -       | 4        |  |  |
| CLUB CAR, LLC                                                                                      |             | -    | _       | 1        |  |  |
| DAELIM                                                                                             |             | _    |         | 1        |  |  |
| DALLINI<br>DAYANG, DAYTONA MOTORS, NIPPONIA, DOCKER, WAYEL, SUMCO, VEEROAD, CETUR,                 |             |      |         | <b>1</b> |  |  |
| RUTEC                                                                                              | 3           | -    | 4       | -        |  |  |
| DAYANG, DAYTONA MOTORS, NIPPONIA, DOCKER, WAYEL, SUMCO, VEEROAD, CETUR, RUTEC, ZENKO               | 3           | -    | 15      | -        |  |  |
| DAYANG, DAYTONA MOTORS, NIPPONIA, DYMOTO, DOCKER, VEEROAD, EVO MOTORS, SUMCO, CETUR, HANSOM        | 5           | -    | 26      | -        |  |  |
| DAYANG, DAYTONA MOTORS, NIPPONIA, DYMOTO, VEEROAD, EVO MOTORS, MH                                  | 27          | -    | 85      | -        |  |  |
| MOTORCYCLES, FKM, FKMOTORS,                                                                        | 1.40        |      | 407     |          |  |  |
| DAYANG, DAYTONA MOTORS, NIPPONIA, KUBA, VEEROAD, SUMCO, CETUR, RUTEC                               | 149         | -    | 487     | 2        |  |  |
| DAYANG, DAYTONA MOTORS, NIPPONIA, VEEROAD, DOCKER                                                  | 402         | -    | 1,565   | 1        |  |  |
| DAYANG, ECOCREMO, ECOOTER, ECOOTOR, AGM, ORCAL, SUMCO                                              | -           | -    | 3       | -        |  |  |
| DAYANG, NIPPONIA, DAYTONA MOTORS, VEEROAD, SUMCO, DOCKER, MH<br>MOTORCYCLES                        | 3           | -    | 5       | -        |  |  |
| DAYI MOTOR                                                                                         | 1           | -    | 1       | -        |  |  |
| DAYTONA                                                                                            | 15          | -    | 18      | -        |  |  |
| DAYTONA MOTORS, DAYANG, DYMOTO, NIPPONIA, MH MOTORCYCLES, ORCAL,                                   | 4           | -    | 6       | -        |  |  |
| SUMCO, RUTEC, AJS                                                                                  |             |      | -       |          |  |  |
| DAYTONA MOTORS, DAYANG, NIPPONIA, DYMOTO, DOCKER, VEEROAD, EVO MOTORS, SUMCO, CETUR, HANSOM, RUTEC | 14          | -    | 33      | 1        |  |  |
| DAYTONA MOTORS, EVO MOTRORS, LONGJIA, ORCAL, NECO, VGA, ROMET MOTORS, DRAX, MONDIAL, JUNAK, ONLINE | 1           | -    | 24      | -        |  |  |
| DAYTONA MOTORS, YINGANG, KUBA, RKS, SKYJET, MAGPOWER, MITT, VENTUR,<br>ARCHIVE MOTORCYCLE          | 3           | -    | 17      | -        |  |  |
| Daytona Motors, ZONTES, TAYO, KIDEN, Haojiang, ZHONGYU, Sharpon, TANNY, TYAN,<br>Senke, B BETA     | 38          | -    | 39      | -        |  |  |

### Sales of new and used motorcycles by make or manufacturer: June 2023 and January- June 2023

|                                                                                                                    |       | Motor | cycles  |        |
|--------------------------------------------------------------------------------------------------------------------|-------|-------|---------|--------|
| Make                                                                                                               | June  | 2     | January | - June |
|                                                                                                                    | new   | used  | new     | used   |
| DERBI                                                                                                              | -     | 1     | -       | 2      |
| DOOHAN                                                                                                             | _     | -     | 1       | -      |
| DUCATI                                                                                                             | 19    | 13    | 104     | 43     |
| E TUK FACTORY                                                                                                      | 19    | 15    | 104     | 43     |
| E.F.O., GOLDEN LION, SAKURA, ARTISAN, Fauro, ETALIAN, Viverra, Varaneo, Kito, E-mio,                               | -     | -     |         | -      |
| velca, E-KUMA, BOLIDE                                                                                              | 3     | -     | 8       | -      |
| E-BROH                                                                                                             | -     | _     | 1       | -      |
| ECOOTER, ETRIX, AGM, DRAX, ORCAL, SUMCO                                                                            | 2     | _     | 3       | -      |
| EFUN, PULSE, ZAP                                                                                                   | -     | _     | 1       | -      |
| EFUN, ZAP                                                                                                          | 10    | _     | 82      | 1      |
| EMBUGGY, EVANGEL, The Original BeachBuggy, Beach Buggy                                                             | 27    | _     | 43      | -      |
| EVA, EMBUGGY, VINTAGE, EVANGEL                                                                                     | 21    | _     | 2       |        |
| FANGPOWER, Kontio Motors                                                                                           | 9     | -     | 40      |        |
| FANGEOWER, KONTIO MOLOIS<br>FANTIC MOTOR                                                                           |       |       | 40      | 2      |
|                                                                                                                    | 1     | 1     | 18      | Z      |
| FD MOTORS, FASPIDER, Daytona Motors, EVO Motors, Veeroad<br>FD MOTORS, FASPIDER, DAYTONA MOTORS, NIPPONIA, QUANTYA | 9     | -     | 22      | -      |
|                                                                                                                    | 9     | -     |         | -      |
| FELQ                                                                                                               | -     | -     | 2       | -      |
| FENGCHENG, FULLCHEER, Barman-pakro, NITSURO, VOLDORK, SPIMRI, Elektra EV, EKOe, BITMART                            | 1     | -     | 4       | -      |
| GASGAS                                                                                                             | 3     |       | 9       | 4      |
|                                                                                                                    | 4     | -     | 11      | 4      |
| GENERIC,EXPLORER,MALANCA,KSR Moto Austria, Motron Motorrad GILERA                                                  | 4     | -     | 11      | 1      |
|                                                                                                                    | -     | -     | -       |        |
| GILERA, PIAGGIO                                                                                                    | -     | 1     | -       | 2      |
| GOLDEN LION, SAKURA, ARTISAN, ETALIAN, E-mio, Fauro, Kito, Varaneo, Virerra, E.F.O.,                               | 3     | -     | 8       | -      |
| BOLIDE, E-KUMA, velca GPX                                                                                          | 7     |       | 39      |        |
| GUSITE, RKS, KUBA, KOKO, KAVIR, BECANE, EVO MOTORS, Daytona MOTORS, SUMCO,                                         | /     | -     | 59      | -      |
| SKYJET                                                                                                             | 2     | -     | 39      | -      |
| Haojiang, ZONTES, TAYO, Sharpon, IFINO, KIDEN, ZHONGYU, CUBTOM, DIYUN, NAMIN,                                      |       |       |         |        |
| TIM DERVI, VUKA, THUMP, R-ipper                                                                                    | 17    | -     | 46      | -      |
| HARLEY DAVIDSON                                                                                                    | -     | 17    | 4       | 67     |
| HONDA                                                                                                              | 1,412 | 81    | 6,996   | 327    |
| HORWIN                                                                                                             | 3     | -     | 9       | -      |
| HUSQVARNA                                                                                                          | 10    | 1     | 56      | 17     |
| HYOSUNG                                                                                                            |       | -     | 2       | -      |
| INDIAN MOTORCYCLE                                                                                                  | 2     | -     | 17      | -      |
| ITALIET                                                                                                            | -     | _     | 2       | _      |
| JAWA                                                                                                               | -     | _     | 1       | -      |
| JCADI, TILGREEN, Grupo Invicta MOTOR, e-broh, FAURO                                                                | 1     | _     | 2       | _      |
| JIAJI, HUATIAN, FEILING, LINTEX, GOMAX, SOMOTO, TECHMOOVE, TAURIS                                                  | -     |       | 1       | 1      |
| JIAJI, HOATIAN, PEILING, LINTEX, GOMAX, SOMOTO, TECHNIOOVE, TAOKIS                                                 | -     | -     | 1       | 1      |
|                                                                                                                    | -     | -     |         | T      |
|                                                                                                                    | 5     | -     | 59      | -      |
| JINLING                                                                                                            | -     | -     | -       | 1      |
| JNEN, JUNENG, ZIPP, MOTORAN, HORS, FLEX TECH, RAZZO, TOROS, ONE, JUNAK                                             | 11    | -     | 35      | -      |
| JONWAY, JMSTAR, SHENKE, HUIBANG                                                                                    | -     | -     | -       | 1      |
| KAWASAKI                                                                                                           | 24    | 8     | 73      | 48     |
|                                                                                                                    | -     | -     | -       | 3      |
| KSR MOTO AUSTRIA, MOTRON MOTORRAD                                                                                  | 4     | -     | 15      | -      |
|                                                                                                                    | 58    | 20    | 185     | 111    |
| KUBA, MH MOTORCYCLES, MGB, SHINERAY, Daytona Motors, MASH                                                          | 8     | -     | 27      | -      |
| КҮМСО                                                                                                              | 277   | 51    | 1,149   | 229    |

### Sales of new and used motorcycles by make or manufacturer: June 2023 and January-June 2023

|                                                                                                |       | Motor | cycles  |        |
|------------------------------------------------------------------------------------------------|-------|-------|---------|--------|
| Make                                                                                           | June  |       | January | - June |
|                                                                                                | new   | used  | new     | used   |
| LAMBRETTA                                                                                      | 3     | -     | 7       | -      |
| LIFAN, HONLEI, SKYGO, BISAN-LIFAN                                                              | -     | -     | 1       | 1      |
| Lingzhida, LINZDA, LINDN, LINYI, LONGMAO, NLIGHT                                               | 3     | -     | 16      | -      |
| LINHAI, LHY, KUBA, ONLINE                                                                      | 16    | _     | 10      | 2      |
| LML                                                                                            | 10    | 1     | -       | 2      |
| LOJO, SUNPULSE, YGM                                                                            | 3     |       | 20      | Z      |
| LOICI, SUNFOLSE, FOM<br>LONCIN, KINLON, LONGTING, KUBA, YUKI, MONDIAL, STMAX, KANUNI, MOTORAN, | 5     | -     | 20      | -      |
| ASYA, QUSWA, PUMAREX, RALLY USA, MOD, CCM                                                      | 20    | -     | 69      | -      |
| LONCIN, KINLON, X-GEAR, BLADE                                                                  | 1     | _     | 1       | _      |
| LONCIN, KUBA, RKS, ITALIKA, SUNRACE, SKY, MALAGUTI, SUPERBIKE, ROCKET,                         | Ł     | -     | 1       | -      |
| NOVELBAT, TIGREMOTO, GREEN                                                                     | 2     | -     | 10      | -      |
| LONCIN, KUBA, RKS, ITALIKA, VOGE, SUNRACE, SKY, MALAGUTI, ROCKET, SUPERBIKE,                   |       |       |         |        |
| NOVELBAT, TRIDIAMOND                                                                           | 49    | -     | 199     | -      |
| LONCIN, VOGE                                                                                   | 11    | -     | 79      |        |
| LONCIN, VOGE<br>LONCIN, VOGE, KUBA, RKS , ITALIKA, SUNRACE, SKY, MALAGUTI, SUPERBIKE, ROCKET,  |       | _     | 75      |        |
| NOVELBAT, TIGREMOTO, GREEN                                                                     | 12    | -     | 41      | -      |
| LONCIN, VOGE, VOGEPRO                                                                          | 28    | -     | 71      |        |
| LONGIA, VOGE, VOGENO                                                                           | 20    | -     | /1      | -      |
| VGA, DAYTONA MOTORS                                                                            | -     | 1     | 1       | 1      |
| LONGJIA, ORCAL, NECO, ALFASCOOTERS, VGA, ROMET MOTORS, RYMCO, ASUS, OVER,                      |       |       |         |        |
| CAROLYN, KANUNI, BTC, TURBHO, ITALMOTO                                                         | 10    | 1     | 87      | 2      |
| LONGJIA, ORCAL, NECO, VGA, ROMET MOTORS, ROUTER, lexmoto, Gemini, MH,                          |       |       |         |        |
| motorcycles                                                                                    | 3     | -     | 10      | -      |
| LONGJIA, ORCAL, NECO, ALFASCOOTERS, VGA, ROMET MOTORS, BARTON MOTORS,                          |       |       |         |        |
| OVER, CAROLYN, KANUNI, BTC                                                                     | 26    | -     | 111     | -      |
| LONGJIA, ORCAL,NECO,VGA, ROMET MOTORS                                                          | 11    | -     | 58      | -      |
| LUQI, TWISTER WHEEL, SPYDER WHEELZ, DJJD, GTS, TEKUON, Eway, Emoto, Bikers, i-                 |       |       |         |        |
| сосо                                                                                           | -     | -     | 1       | -      |
| LVNENG                                                                                         | 2     | -     | 16      | -      |
| MACBOR, RVM, COLOVE, ORCAL, DAYTONA MOTORS, ZF-KY, Lexmoto, OVER BIKES,                        |       |       |         |        |
| YUKI, AJS                                                                                      | 20    | -     | 74      | -      |
| MALAGUTI                                                                                       | 44    | -     | 142     | 4      |
| МВК                                                                                            | 1     | 1     | 5       | 3      |
| MELEX                                                                                          | 5     | -     | 10      | -      |
| MGK HM                                                                                         | 316   | -     | 1,019   | 1      |
| MICRO                                                                                          | 7     | -     | 7       | -      |
| MINSK, ZONGSHEN, IRIBIS, MONDIAL, LEXMOTO, JUNAK, HONLEY, OVERBIKES                            | -     | -     | 3       | -      |
| MODENAS                                                                                        | _     | 1     | -       | 1      |
| MONDIAL, UGUR, YIBEN, DERRACE, ISILDAR, TGB, APACHI, ISILDAR APACHI                            | 1     | -     | 4       | -      |
| MOTO GUZZI                                                                                     | 6     |       | 44      | _      |
| MOTO MORINI                                                                                    | 2     |       | 13      |        |
| MOTO MORINI<br>MOTRON MOTORRAD, ZONGSHEN                                                       |       | -     | 2       | -      |
|                                                                                                | 1     | -     |         | -      |
| MV AGUSTA                                                                                      | -     | -     | 2       | 3      |
|                                                                                                | -     | -     | -       | 1      |
|                                                                                                | 4     | -     | 17      | -      |
| OPAI                                                                                           | -     | -     | 2       | -      |
| ORCAL, SOMOTO, AJS, SENKE, HERALD, ITALJET, WACCO, MOTOBI, CLEVELAND                           | -     | -     | -       | 1      |
| CYCLEWERKS ACE, MERCURY, SAXXX, SFM                                                            |       | -     |         | -      |
| PEUGEOT                                                                                        | 34    | 2     | 34      | 8      |
| PIAGGIO                                                                                        | 1,163 | 56    | 4,438   | 215    |
| PILOTCAR                                                                                       | -     | -     | 2       | -      |

### Sales of new and used motorcycles by make or manufacturer: June 2023 and January- June 2023

| Make                                                                                                              | Motorcycles |          |               |      |
|-------------------------------------------------------------------------------------------------------------------|-------------|----------|---------------|------|
|                                                                                                                   | June        |          | January- June |      |
|                                                                                                                   |             | new used |               | used |
| POLARIS                                                                                                           | 23          | -        | new<br>77     | 2    |
| POLINI                                                                                                            | -           | -        | -             | 1    |
| PURSANG                                                                                                           | -           | -        | 1             | -    |
| QINGQI, PIONEER                                                                                                   | -           | -        | -             | 1    |
| QJ, QJIANG, KEEWAY, LEONE, KUBA, RKS, BENELLI, VENGO,QJMOTOR, B MOTOBI,                                           |             |          |               |      |
| ONLINE                                                                                                            | -           | -        | 22            | -    |
| QJ, QJIANG, KEEWAY, LEONE, RKS, BENELLI, EMPIRE KEEWAY, KUBA                                                      | 1           | -        | 7             | -    |
| QJ, QJIANG, QJMOTOR, B MOTOBI                                                                                     | 43          | -        | 81            | -    |
| QUADRO VEHICLES                                                                                                   | -           | 1        | -             | 1    |
| RAY ELECTRIC MOTORS                                                                                               | -           | -        | 2             | -    |
| REDMOTO                                                                                                           | -           | -        | 6             | 1    |
| RENLI                                                                                                             | 24          | -        | 51            | -    |
| RHON                                                                                                              | -           | -        | -             | 1    |
| ROYAL ENFIELD                                                                                                     | 41          | -        | 172           | 1    |
| Royalloy, Royal Alloy, RA                                                                                         | 1           | -        | 7             | -    |
| SAKURA, GOLDEN LION, ARTISAN, Fauro, ETALIAN, Viverra, Varaneo, Kito, E-mio, velca, E.F.O,E-KUMA, BOLIDE, LINZE   | 3           | -        | 6             | -    |
| SAN YANG                                                                                                          | -           | 1        | -             | 3    |
| SCUTUM, ETRIX, SILENCE                                                                                            | 1           | -        | 6             | -    |
| SEGWAY                                                                                                            | 16          | -        | 66            | -    |
| SHANYANG, ATLAS PANTHER, YAMAZUKI MOTO, MOTORKING, Hirlee, XB                                                     | -           | -        | 5             | -    |
| SHERCO                                                                                                            | 1           | -        | 12            | -    |
| SHINERAY, SWM                                                                                                     | -           | -        | 9             | -    |
| SILENCE, SCUTUM, ETRIX                                                                                            | -           | -        | 19            | -    |
| SKYTEAM, SACIN, CSR, METALCO, SOKUDO, BAZUKA, MINICO, MOTOSBASI, MOTOS                                            | -           | -        |               |      |
| BORDOY, SUMKO, ROXON, MONKEY BIKES                                                                                | 2           | 2        | 14            | 2    |
| STANDARD MOTOR                                                                                                    | -           | 1        | -             | 1    |
| SUZUKI                                                                                                            | 65          | 23       | 217           | 88   |
| SYM                                                                                                               | 2,170       | 14       | 8,416         | 83   |
| TARO, JUNAK, BARTON MOTORS ,ORCAL, Lexmoto                                                                        | 58          | -        | 147           | -    |
| TARO, JUNAK, BARTON MOTORS, ORCAL, Lexmoto, MITT, NECO, WOTTAN, MAGPOWER, ADAMOTO MOTORCYCLES                     | 3           | -        | 5             | -    |
| TARO, JUNAK, BARTON MOTORS, ORCAL, Lexmoto, MITT, NECO, WOTTAN, MAGPOWER, ADAMOTO, MAXON, MAX-ON, TRMOTOR, CHUANL | 15          | -        | 42            | -    |
| TARO, TRMOTOR, CHUANL, JUNAK, BARTON MOTORS, ORCAL, Lexmoto, MITT, NECO, WOTTAN, MAGPOWER, ADAMOTO MOTORCYCLES    | 8           | -        | 21            | -    |
| TARO, TRMOTOR, CHUANL, JUNAK, BARTON MOTORS, ORCAL, Lexmoto, MITT, NECO, WOTTAN, MAXON, MAX-ON, MOTOBI            | 3           | -        | 5             | -    |
| TAYO, HAOJIANG, ZHONGYU, THUMP, THUMPSTAR, KIDEN, ZONTES, Junak, SENKE, TANNY, TYAN, ROMET, ROMET MOTORS, ROUTER  | 10          | -        | 51            | -    |
| TAYO, HAOJIANG, ZHONGYU, THUMP, THUMPSTAR, KIDEN, ZONTES, Junak,SENKE, TANNY, TYAN, ROMET                         | 5           | -        | 26            | -    |
| TAYO, HAOJIANG, ZHONGYU, THUMP, THUMPSTAR, KIDEN, ZONTES, Junak, SENKE                                            | 21          | -        | 68            | -    |
| TAYO, ZONTES, KIDEN, Haojiang, ZHONGYU, Sharpon, TANNY, TYAN, Senke, B BETA, Daytona Motors                       | 25          | -        | 93            | _    |
| TAZZARI                                                                                                           | -           | -        | 1             | -    |
| TGB                                                                                                               | 8           | -        | 23            | -    |
| TIANMA                                                                                                            | -           | -        | -             | 1    |
| TIANYING, RIYA, HONGYUNDA, TYM, HONLING, SANBEN, XINBEN, TAMCO, ALISON, DMK MOTORS                                | 3           | -        | 14            | -    |
| TINBOT, KOLLTER, MASAI, INTO, VIARELLI, EDRIVE, DuroCar, MGK HM, Fauro, BRINCO                                    | 1           | -        | 4             | -    |

|                                                                                           | Motorcycles |      |        |               |  |
|-------------------------------------------------------------------------------------------|-------------|------|--------|---------------|--|
| Make                                                                                      |             | June |        | January- June |  |
|                                                                                           | new         | used | new    | used          |  |
| TISTO, ETRIKOSKG                                                                          | 1           | -    | 2      | -             |  |
| TM RACING                                                                                 | 1           | -    | 2      | 1             |  |
| TODAY SUNSHINE                                                                            | -           | -    | 1      | -             |  |
| TRIUMPH                                                                                   | 32          | 2    | 126    | 19            |  |
| TROMOX                                                                                    | 1           | -    | 1      | -             |  |
| UM                                                                                        | -           | -    | 4      | -             |  |
| VINCENTHRD                                                                                | -           | 1    | -      | 1             |  |
| VMOTO-SOCO, E-MAX, VMOTO, SUPER SOCO                                                      | 16          | -    | 43     | 1             |  |
| VOLTA, VTA, REVOLT                                                                        | -           | -    | 5      | -             |  |
| WANGYE, SANBEN, UM, KENOS, SUPERBYKE, MDC, MISTRAL                                        | 16          | -    | 37     | -             |  |
| WG TRIKE                                                                                  | -           | -    | -      | 1             |  |
| WONJAN,THRUST MOTOR, WMOTO, KEEWAY, TD                                                    | 9           | -    | 73     | -             |  |
| WOW!                                                                                      | -           | -    | 1      | -             |  |
| XEV, X, XEV YOYO                                                                          | 1           | -    | 1      | -             |  |
| XINRI, SUNRA ,APACHI, ISILDAR, ISILDAR APACHI, Wayscral, KRAL                             | 14          | -    | 23     | -             |  |
| YADEA                                                                                     | 2           | -    | 9      | -             |  |
| ҮАМАНА                                                                                    | 507         | 96   | 2,465  | 381           |  |
| YASAN MOTOR, Kito                                                                         | -           | -    | 1      | -             |  |
| YINGANG, BENYI, ROMET MOTORS, YUKI, ROUTER, MOTORAN, DAYTONA MOTORS, M1NSK, KUBA, MONDIAL | -           | 1    | -      | 1             |  |
| YINXIANG, KENBO, VENOM, CHEETA, ZIPP, NEMO, FEKON, ANATOLIA, CANBO                        | 1           | -    | 2      | -             |  |
| YINXIANG, MONDIAL, GEMINI, TCB                                                            | 1           | -    | 2      | -             |  |
| YIYING                                                                                    | -           | -    | 2      | -             |  |
| ZERO MOTORCYCLES                                                                          | -           | -    | 6      | 1             |  |
| ZHIDOU , ZD, RKS                                                                          | 2           | -    | 45     | -             |  |
| ZHONGNENG, ZNEN, AGM, AJS, YUKI, COLIBRI                                                  | -           | -    | -      | 1             |  |
| ZHONGNENG, ZNEN, AGM, BTC, CLS, COLIBRI                                                   | -           | -    | 1      | -             |  |
| ZHONGNENG, ZNEN, AGM, BTC, CLS, COLIBRI, DAYTONA MOTORS, DERRACE, DOCKER, JM MOTORS, KUBA | 14          | -    | 29     | _             |  |
| TOTAL                                                                                     | 8,318       | 447  | 33,607 | 1,948         |  |

Graph 14. Sales of new motorcycles (January – June 2023)