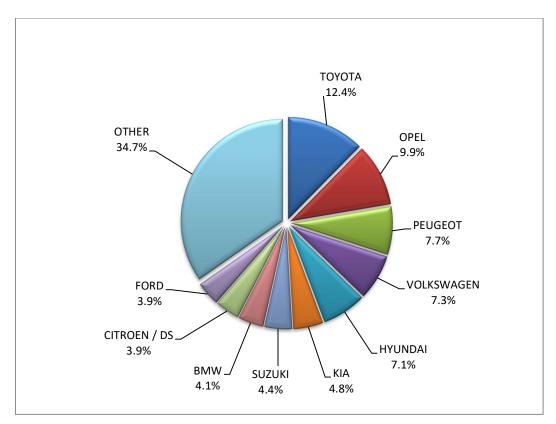

1 : With 2nd/3rd stage manufacturer in Greece.

2 : With 2nd/3rd stage manufacturer abroad.

Graph 8. Sales of new passenger cars by make (June 2023)

Graph 9. Sales of new passenger cars by make (January – June 2023)