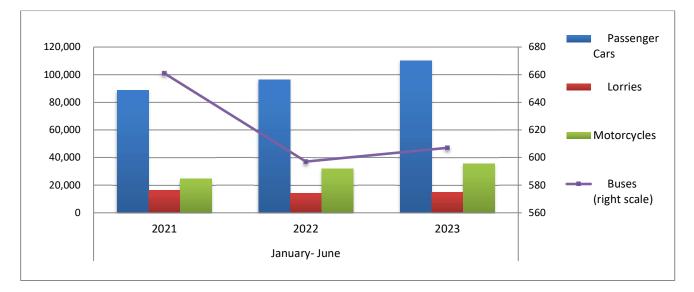

During the period January - June 2023, 125,691 road motor cars (both new and used from abroad) were put into circulation for the first time, representing an increase of 13.2% compared to the corresponding period of 2022 when the number of road motor cars was 111,020. During the period January - June 2022 an increase of 5.1% had been observed in comparison with the corresponding period of 2021 (Table 3, Graphs 6,7). Out of the above number of road motor cars that were put into circulation from January to June 2023 76,366 were new, while the corresponding number during the respective period of 2022 was 59,835, recording an increase of 27.6%.

During the period January - June 2023 the circulation of new motorcycles over 50cc (both new and used from abroad) amounted to 35,555 against 31,686 in the respective period of 2022, thus representing a 12.2% increase. An increase of 27.9% had been observed during the period January - June 2022 in comparison with the corresponding period of 2021 (Table 3, Graphs 6,7). A total number of 33,607 new motorcycles were put into circulation, from January to June 2023, compared with 29,209 during the corresponding period of 2022, recording a 15.1% increase.