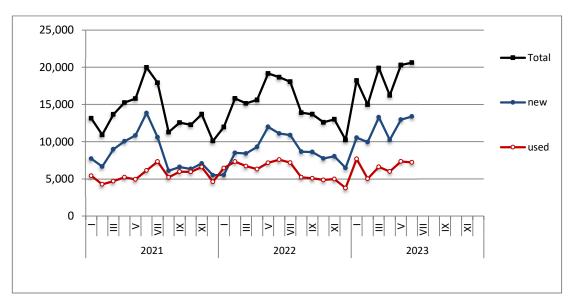

#### **ISSUING OF MOTOR VEHICLE LICENSES: JUNE 2023**

The Hellenic Statistical Authority announces that in June 2023, 23,427 road motor cars (both new and used from abroad) were put into circulation for the first time, recording an increase 10.8% compared with the corresponding month of 2022 when the number of road motor cars was 21,135. In June 2022, a 6.9% decrease had been observed in comparison with the corresponding month of 2021 (Table 1, Graphs 1,2,3,5). A total number of 14,681 new cars were put into circulation in June 2023 compared with 12,202 in June 2022, recording an increase 20.3%.

During the period January - June 2023, 125,691 road motor cars (both new and used from abroad) were put into circulation for the first time, representing an increase of 13.2% compared to the corresponding period of 2022 when the number of road motor cars was 111,020. During the period January - June 2022 an increase of 5.1% had been observed in comparison with the corresponding period of 2021 (Table 3, Graphs 6,7). Out of the above number of road motor cars that were put into circulation from January to June 2023 76,366 were new, while the corresponding number during the respective period of 2022 was 59,835, recording an increase of 27.6%.