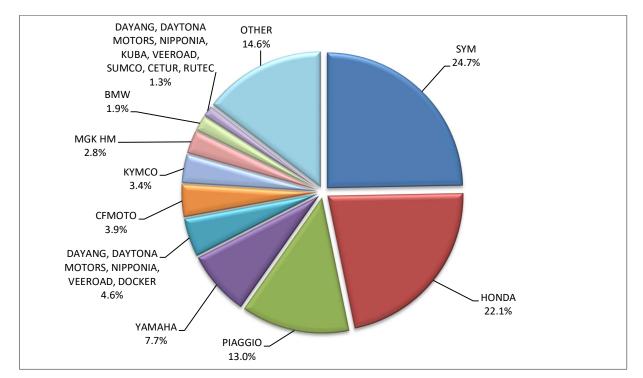

Graph 6. New Motor Vehicles Circulation Licenses: January – May, years 2021 till 2023

Graph 7. New Registrations of Motor Vehicles: January – May 2023

Table 4Sales of new and used passenger cars by make: May 2023 and January - May 2023