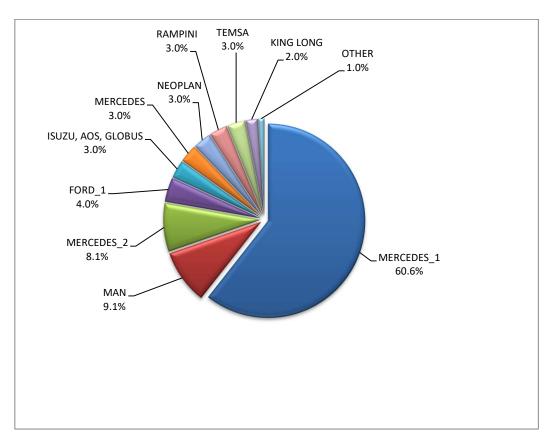

1 : With 2nd/3rd stage manufacturer in Greece.

2 : With 2nd/3rd stage manufacturer abroad.

Graph 12. Sales of new buses by make (January – May 2023)