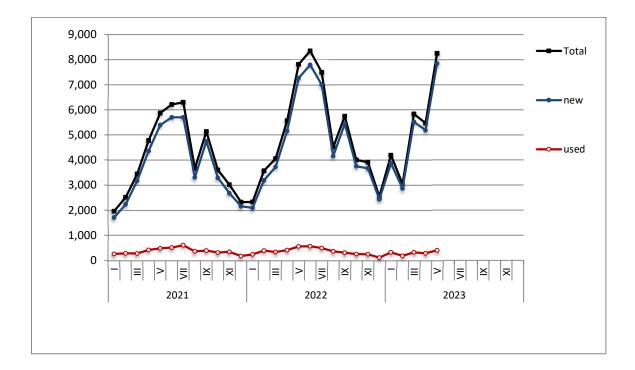

The new motorcycles over 50cc (both new and used from abroad) that were put into circulation for the first time in May 2023 amounted to 8,251, against 7,816 in May 2022, thus recording a 5.6% increase. In May 2022, a 33.0% increase had been observed in comparison with the corresponding month of 2021 (Table 1, Graph 4). Out of the above motorcycles 7,853 were new, while the corresponding figure in May 2022 was 7,261, recording an 8.2% increase.

During the period January - May 2023 the circulation of new motorcycles over 50cc (both new and used from abroad) amounted to 26,790 against 23,339 in the respective period of 2022, thus representing a 14.8% increase. An increase of 25.7% had been observed during the period January - May 2022 in comparison with the corresponding period of 2021 (Table 3, Graphs 6,7). A total number of 25,289 new motorcycles were put into circulation, from January to May 2023, compared with 21,420 during the corresponding period of 2022, recording a 14.8% increase.