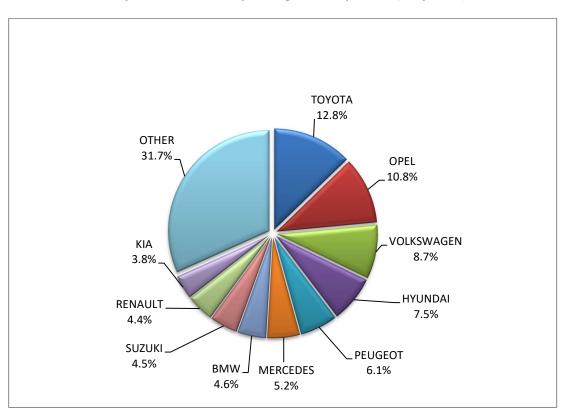

1: With 2nd/3rd stage manufacturer in Greece.

2 : With 2nd/3rd stage manufacturer abroad.

Graph 8. Sales of new passenger cars by make (May 2023)

Graph 9. Sales of new passenger cars by make (January – May 2023)