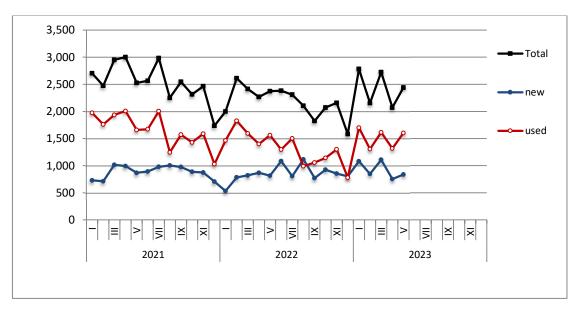

During the period January - May 2023, 102,264 road motor cars (both new and used from abroad) were put into circulation for the first time, representing an increase of 13.8% compared to the corresponding period of 2022 when the number of road motor cars was 89,885. During the period January - May 2022 an increase of 8.4% had been observed in comparison with the corresponding period of 2021 (Table 3, Graphs 6,7). Out of the above number of road motor cars that were put into circulation from January to May 2023 61,685 were new, while the corresponding number during the respective period of 2022 was 47,633, recording an increase of 29.5%.

### Graph 5: New Registrations of Motor Vehicles (May 2023)

4

| Table 3. Road                      | Table 3. Road motor vehicles, both new and used, put into circulation for the first time in Greece: January - May, years 2021 till 2023 |        |        |         |        |                     |         |        |            |        |          |        |           |        |        |
|------------------------------------|-----------------------------------------------------------------------------------------------------------------------------------------|--------|--------|---------|--------|---------------------|---------|--------|------------|--------|----------|--------|-----------|--------|--------|
|                                    | January - May                                                                                                                           |        |        |         |        |                     |         |        | Change (%) |        |          |        |           |        |        |
|                                    |                                                                                                                                         | 2021   |        |         | 2022   |                     |         | 2023   |            | 2      | 022/2021 | 1      | 2023/2022 |        |        |
| Category of Road Motor<br>Vehicles | Total                                                                                                                                   | New    | Used   | Total   | New    | Used                | Total   | New    | Used       | Total  | New      | Used   | Total     | New    | Used   |
|                                    |                                                                                                                                         |        |        |         |        | Greece,             | total   |        |            |        |          |        |           |        |        |
| Road Motor Vehicles,total          | 101,519                                                                                                                                 | 65,569 | 35,950 | 113,224 | 69,053 | 44,171              | 129,054 | 86,974 | 42,080     | 11.5%  | 5.3%     | 22.9%  | 14.0%     | 26.0%  | -4.7%  |
|                                    |                                                                                                                                         |        |        |         |        |                     |         |        |            |        |          |        |           |        |        |
| 1. Road motor cars                 | 82,953                                                                                                                                  | 48,704 | 34,249 | 89,885  | 47,633 | 42,252              | 102,264 | 61,685 | 40,579     | 8.4%   | -2.2%    | 23.4%  | 13.8%     | 29.5%  | -4.0%  |
|                                    |                                                                                                                                         |        |        |         |        |                     |         |        |            |        |          |        |           |        |        |
| Passenger Cars                     | 68,779                                                                                                                                  | 44,252 | 24,527 | 77,708  | 43,725 | 33,983              | 89,590  | 56,955 | 32,635     | 13.0%  | -1.2%    | 38.6%  | 15.3%     | 30.3%  | -4.0%  |
| Buses                              | 519                                                                                                                                     | 135    | 384    | 509     | 89     | 420                 | 503     | 99     | 404        | -1.9%  | -34.1%   | 9.4%   | -1.2%     | 11.2%  | -3.8%  |
| Lorries                            | 13,655                                                                                                                                  | 4,317  | 9,338  | 11,668  | 3,819  | 7,849               | 12,171  | 4,631  | 7,540      | -14.6% | -11.5%   | -15.9% | 4.3%      | 21.3%  | -3.9%  |
|                                    | 10 5 6 6                                                                                                                                | 46.065 | 4 704  |         | 24.420 | 4 0 4 0             | 26 700  | 25.200 | 4 504      | 25.70  | 27.00/   | 43.00/ | 4 4 99/   | 40.40  | 24.00/ |
| 2. Motorcycles > 50 cc             | 18,566                                                                                                                                  | 16,865 | 1,701  | 23,339  | 21,420 | 1,919<br>Prefecture | 26,790  | 25,289 | 1,501      | 25.7%  | 27.0%    | 12.8%  | 14.8%     | 18.1%  | -21.8% |
| Road Motor Vehicles.total          | 54,398                                                                                                                                  | 41.037 | 13,361 | 59.662  | 42,421 | 17,241              | 72,256  | 55,123 | 17,133     | 9.7%   | 3.4%     | 29.0%  | 21.1%     | 29.9%  | -0.6%  |
| Noad Wotor Venicles, total         | J <del>4</del> ,330                                                                                                                     | 41,037 | 13,301 | 33,002  | 72,721 | 17,241              | 72,230  | 55,125 | 17,155     | 5.778  | 3.470    | 25.078 | 21.1/0    | 23.578 | -0.078 |
| 1. Road motor cars                 | 45,331                                                                                                                                  | 32,381 | 12,950 | 48.721  | 32.023 | 16.698              | 59.595  | 42,933 | 16,662     | 7.5%   | -1.1%    | 28.9%  | 22.3%     | 34.1%  | -0.2%  |
|                                    | ,                                                                                                                                       | ,      | ,      |         | 01,010 |                     | ,       | ,      |            |        |          |        |           |        |        |
| Passenger Cars                     | 40,255                                                                                                                                  | 29,971 | 10,284 | 43,882  | 29,573 | 14,309              | 54,281  | 39,947 | 14,334     | 9.0%   | -1.3%    | 39.1%  | 23.7%     | 35.1%  | 0.2%   |
| Buses                              | 113                                                                                                                                     | 41     | 72     | 198     | 42     | 156                 | 244     | 59     | 185        | 75.2%  | 2.4%     | 116.7% | 23.2%     | 40.5%  | 18.6%  |
| Lorries                            | 4,963                                                                                                                                   | 2,369  | 2,594  | 4,641   | 2,408  | 2,233               | 5,070   | 2,927  | 2,143      | -6.5%  | 1.6%     | -13.9% | 9.2%      | 21.6%  | -4.0%  |
|                                    |                                                                                                                                         |        |        |         |        |                     |         |        |            |        |          |        |           |        |        |
| 2. Motorcycles > 50 cc             | 9,067                                                                                                                                   | 8,656  | 411    | 10,941  | 10,398 | 543                 | 12,661  | 12,190 | 471        | 20.7%  | 20.1%    | 32.1%  | 15.7%     | 17.2%  | -13.3% |