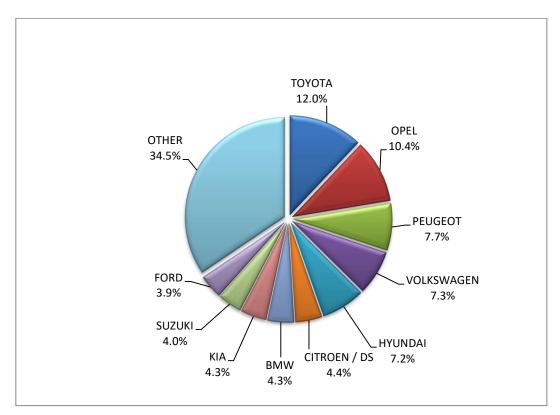

1: With 2nd/3rd stage manufacturer in Greece.

2 : With 2nd/3rd stage manufacturer abroad.

Graph 8. Sales of new passenger cars by make (May 2023)

Graph 9. Sales of new passenger cars by make (January – May 2023)