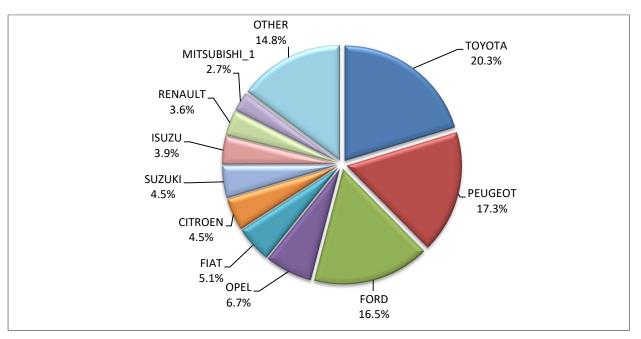

### Graph 5: New Registrations of Motor Vehicles (May 2023)

4

| Table 3. Road                      | Table 3. Road motor vehicles, both new and used, put into circulation for the first time in Greece: January - May, years 2021 till 2023 |        |        |         |        |                     |         |        |            |        |          |        |           |        |        |
|------------------------------------|-----------------------------------------------------------------------------------------------------------------------------------------|--------|--------|---------|--------|---------------------|---------|--------|------------|--------|----------|--------|-----------|--------|--------|
|                                    | January - May                                                                                                                           |        |        |         |        |                     |         |        | Change (%) |        |          |        |           |        |        |
|                                    |                                                                                                                                         | 2021   |        |         | 2022   |                     |         | 2023   |            | 2      | 022/2021 | 1      | 2023/2022 |        |        |
| Category of Road Motor<br>Vehicles | Total                                                                                                                                   | New    | Used   | Total   | New    | Used                | Total   | New    | Used       | Total  | New      | Used   | Total     | New    | Used   |
|                                    |                                                                                                                                         |        |        |         |        | Greece,             | total   |        |            |        |          |        |           |        |        |
| Road Motor Vehicles,total          | 101,519                                                                                                                                 | 65,569 | 35,950 | 113,224 | 69,053 | 44,171              | 129,054 | 86,974 | 42,080     | 11.5%  | 5.3%     | 22.9%  | 14.0%     | 26.0%  | -4.7%  |
|                                    |                                                                                                                                         |        |        |         |        |                     |         |        |            |        |          |        |           |        |        |
| 1. Road motor cars                 | 82,953                                                                                                                                  | 48,704 | 34,249 | 89,885  | 47,633 | 42,252              | 102,264 | 61,685 | 40,579     | 8.4%   | -2.2%    | 23.4%  | 13.8%     | 29.5%  | -4.0%  |
|                                    |                                                                                                                                         |        |        |         |        |                     |         |        |            |        |          |        |           |        |        |
| Passenger Cars                     | 68,779                                                                                                                                  | 44,252 | 24,527 | 77,708  | 43,725 | 33,983              | 89,590  | 56,955 | 32,635     | 13.0%  | -1.2%    | 38.6%  | 15.3%     | 30.3%  | -4.0%  |
| Buses                              | 519                                                                                                                                     | 135    | 384    | 509     | 89     | 420                 | 503     | 99     | 404        | -1.9%  | -34.1%   | 9.4%   | -1.2%     | 11.2%  | -3.8%  |
| Lorries                            | 13,655                                                                                                                                  | 4,317  | 9,338  | 11,668  | 3,819  | 7,849               | 12,171  | 4,631  | 7,540      | -14.6% | -11.5%   | -15.9% | 4.3%      | 21.3%  | -3.9%  |
|                                    | 10 5 6 6                                                                                                                                | 46.065 | 4 704  |         | 24.420 | 4 0 4 0             | 26 700  | 25.200 | 4 504      | 25.70  | 27.00/   | 43.00/ | 4 4 99/   | 40.40  | 24.00/ |
| 2. Motorcycles > 50 cc             | 18,566                                                                                                                                  | 16,865 | 1,701  | 23,339  | 21,420 | 1,919<br>Prefecture | 26,790  | 25,289 | 1,501      | 25.7%  | 27.0%    | 12.8%  | 14.8%     | 18.1%  | -21.8% |
| Road Motor Vehicles.total          | 54,398                                                                                                                                  | 41.037 | 13,361 | 59.662  | 42,421 | 17,241              | 72,256  | 55,123 | 17,133     | 9.7%   | 3.4%     | 29.0%  | 21.1%     | 29.9%  | -0.6%  |
| Noad Wotor Venicles, total         | J <del>4</del> ,330                                                                                                                     | 41,037 | 13,301 | 33,002  | 72,721 | 17,241              | 72,230  | 55,125 | 17,155     | 5.778  | 3.470    | 25.078 | 21.1/0    | 23.578 | -0.078 |
| 1. Road motor cars                 | 45,331                                                                                                                                  | 32,381 | 12,950 | 48.721  | 32.023 | 16.698              | 59.595  | 42,933 | 16,662     | 7.5%   | -1.1%    | 28.9%  | 22.3%     | 34.1%  | -0.2%  |
|                                    | ,                                                                                                                                       | ,      | ,      |         | 01,010 |                     | ,       | ,      |            |        |          |        |           |        |        |
| Passenger Cars                     | 40,255                                                                                                                                  | 29,971 | 10,284 | 43,882  | 29,573 | 14,309              | 54,281  | 39,947 | 14,334     | 9.0%   | -1.3%    | 39.1%  | 23.7%     | 35.1%  | 0.2%   |
| Buses                              | 113                                                                                                                                     | 41     | 72     | 198     | 42     | 156                 | 244     | 59     | 185        | 75.2%  | 2.4%     | 116.7% | 23.2%     | 40.5%  | 18.6%  |
| Lorries                            | 4,963                                                                                                                                   | 2,369  | 2,594  | 4,641   | 2,408  | 2,233               | 5,070   | 2,927  | 2,143      | -6.5%  | 1.6%     | -13.9% | 9.2%      | 21.6%  | -4.0%  |
|                                    |                                                                                                                                         |        |        |         |        |                     |         |        |            |        |          |        |           |        |        |
| 2. Motorcycles > 50 cc             | 9,067                                                                                                                                   | 8,656  | 411    | 10,941  | 10,398 | 543                 | 12,661  | 12,190 | 471        | 20.7%  | 20.1%    | 32.1%  | 15.7%     | 17.2%  | -13.3% |