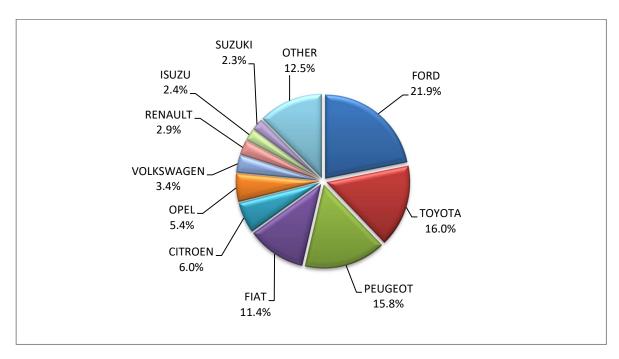

Graph 6. New Motor Vehicles Circulation Licenses: January – May, years 2021 till 2023

Graph 7. New Registrations of Motor Vehicles: January – May 2023

Table 4Sales of new and used passenger cars by make: May 2023 and January - May 2023