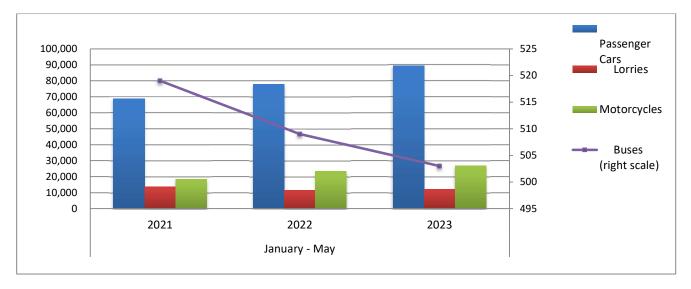

During the period January - May 2023, 102,264 road motor cars (both new and used from abroad) were put into circulation for the first time, representing an increase of 13.8% compared to the corresponding period of 2022 when the number of road motor cars was 89,885. During the period January - May 2022 an increase of 8.4% had been observed in comparison with the corresponding period of 2021 (Table 3, Graphs 6,7). Out of the above number of road motor cars that were put into circulation from January to May 2023 61,685 were new, while the corresponding number during the respective period of 2022 was 47,633, recording an increase of 29.5%.

During the period January - May 2023 the circulation of new motorcycles over 50cc (both new and used from abroad) amounted to 26,790 against 23,339 in the respective period of 2022, thus representing a 14.8% increase. An increase of 25.7% had been observed during the period January - May 2022 in comparison with the corresponding period of 2021 (Table 3, Graphs 6,7). A total number of 25,289 new motorcycles were put into circulation, from January to May 2023, compared with 21,420 during the corresponding period of 2022, recording a 14.8% increase.