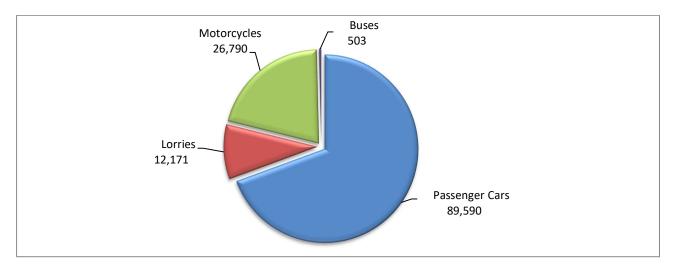

During the period January - May 2023, 102,264 road motor cars (both new and used from abroad) were put into circulation for the first time, representing an increase of 13.8% compared to the corresponding period of 2022 when the number of road motor cars was 89,885. During the period January - May 2022 an increase of 8.4% had been observed in comparison with the corresponding period of 2021 (Table 3, Graphs 6,7). Out of the above number of road motor cars that were put into circulation from January to May 2023 61,685 were new, while the corresponding number during the respective period of 2022 was 47,633, recording an increase of 29.5%.

During the period January - May 2023 the circulation of new motorcycles over 50cc (both new and used from abroad) amounted to 26,790 against 23,339 in the respective period of 2022, thus representing a 14.8% increase. An increase of 25.7% had been observed during the period January - May 2022 in comparison with the corresponding period of 2021 (Table 3, Graphs 6,7). A total number of 25,289 new motorcycles were put into circulation, from January to May 2023, compared with 21,420 during the corresponding period of 2022, recording a 14.8% increase.

### Graph 5: New Registrations of Motor Vehicles (May 2023)

4

| Table 3. Road                      | Table 3. Road motor vehicles, both new and used, put into circulation for the first time in Greece: January - May, years 2021 till 2023 |        |        |         |        |                     |         |        |            |        |          |        |           |        |        |
|------------------------------------|-----------------------------------------------------------------------------------------------------------------------------------------|--------|--------|---------|--------|---------------------|---------|--------|------------|--------|----------|--------|-----------|--------|--------|
|                                    | January - May                                                                                                                           |        |        |         |        |                     |         |        | Change (%) |        |          |        |           |        |        |
|                                    |                                                                                                                                         | 2021   |        |         | 2022   |                     |         | 2023   |            | 2      | 022/2021 | 1      | 2023/2022 |        |        |
| Category of Road Motor<br>Vehicles | Total                                                                                                                                   | New    | Used   | Total   | New    | Used                | Total   | New    | Used       | Total  | New      | Used   | Total     | New    | Used   |
|                                    |                                                                                                                                         |        |        |         |        | Greece,             | total   |        |            |        |          |        |           |        |        |
| Road Motor Vehicles,total          | 101,519                                                                                                                                 | 65,569 | 35,950 | 113,224 | 69,053 | 44,171              | 129,054 | 86,974 | 42,080     | 11.5%  | 5.3%     | 22.9%  | 14.0%     | 26.0%  | -4.7%  |
|                                    |                                                                                                                                         |        |        |         |        |                     |         |        |            |        |          |        |           |        |        |
| 1. Road motor cars                 | 82,953                                                                                                                                  | 48,704 | 34,249 | 89,885  | 47,633 | 42,252              | 102,264 | 61,685 | 40,579     | 8.4%   | -2.2%    | 23.4%  | 13.8%     | 29.5%  | -4.0%  |
|                                    |                                                                                                                                         |        |        |         |        |                     |         |        |            |        |          |        |           |        |        |
| Passenger Cars                     | 68,779                                                                                                                                  | 44,252 | 24,527 | 77,708  | 43,725 | 33,983              | 89,590  | 56,955 | 32,635     | 13.0%  | -1.2%    | 38.6%  | 15.3%     | 30.3%  | -4.0%  |
| Buses                              | 519                                                                                                                                     | 135    | 384    | 509     | 89     | 420                 | 503     | 99     | 404        | -1.9%  | -34.1%   | 9.4%   | -1.2%     | 11.2%  | -3.8%  |
| Lorries                            | 13,655                                                                                                                                  | 4,317  | 9,338  | 11,668  | 3,819  | 7,849               | 12,171  | 4,631  | 7,540      | -14.6% | -11.5%   | -15.9% | 4.3%      | 21.3%  | -3.9%  |
|                                    | 10 5 6 6                                                                                                                                | 46.065 | 4 704  |         | 24.420 | 4 0 4 0             | 26 700  | 25.200 | 4 504      | 25.70  | 27.00/   | 43.00/ | 4 4 99/   | 40.40  | 24.00/ |
| 2. Motorcycles > 50 cc             | 18,566                                                                                                                                  | 16,865 | 1,701  | 23,339  | 21,420 | 1,919<br>Prefecture | 26,790  | 25,289 | 1,501      | 25.7%  | 27.0%    | 12.8%  | 14.8%     | 18.1%  | -21.8% |
| Road Motor Vehicles.total          | 54,398                                                                                                                                  | 41.037 | 13,361 | 59.662  | 42,421 | 17,241              | 72,256  | 55,123 | 17,133     | 9.7%   | 3.4%     | 29.0%  | 21.1%     | 29.9%  | -0.6%  |
| Noad Wotor Venicles, total         | J <del>4</del> ,330                                                                                                                     | 41,037 | 13,301 | 33,002  | 72,721 | 17,241              | 72,230  | 55,125 | 17,155     | 5.778  | 3.470    | 25.078 | 21.1/0    | 23.578 | -0.078 |
| 1. Road motor cars                 | 45,331                                                                                                                                  | 32,381 | 12,950 | 48.721  | 32.023 | 16.698              | 59.595  | 42,933 | 16,662     | 7.5%   | -1.1%    | 28.9%  | 22.3%     | 34.1%  | -0.2%  |
|                                    | ,                                                                                                                                       | ,      | ,      |         | 01,010 |                     | ,       | ,      |            |        |          |        |           |        |        |
| Passenger Cars                     | 40,255                                                                                                                                  | 29,971 | 10,284 | 43,882  | 29,573 | 14,309              | 54,281  | 39,947 | 14,334     | 9.0%   | -1.3%    | 39.1%  | 23.7%     | 35.1%  | 0.2%   |
| Buses                              | 113                                                                                                                                     | 41     | 72     | 198     | 42     | 156                 | 244     | 59     | 185        | 75.2%  | 2.4%     | 116.7% | 23.2%     | 40.5%  | 18.6%  |
| Lorries                            | 4,963                                                                                                                                   | 2,369  | 2,594  | 4,641   | 2,408  | 2,233               | 5,070   | 2,927  | 2,143      | -6.5%  | 1.6%     | -13.9% | 9.2%      | 21.6%  | -4.0%  |
|                                    |                                                                                                                                         |        |        |         |        |                     |         |        |            |        |          |        |           |        |        |
| 2. Motorcycles > 50 cc             | 9,067                                                                                                                                   | 8,656  | 411    | 10,941  | 10,398 | 543                 | 12,661  | 12,190 | 471        | 20.7%  | 20.1%    | 32.1%  | 15.7%     | 17.2%  | -13.3% |