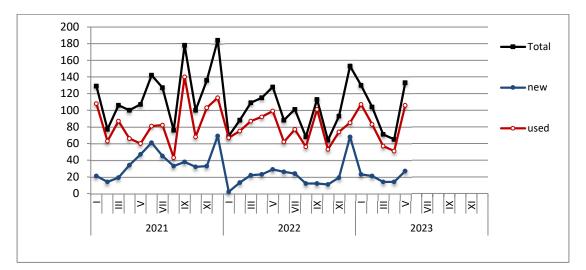

During the period January - May 2023, 102,264 road motor cars (both new and used from abroad) were put into circulation for the first time, representing an increase of 13.8% compared to the corresponding period of 2022 when the number of road motor cars was 89,885. During the period January - May 2022 an increase of 8.4% had been observed in comparison with the corresponding period of 2021 (Table 3, Graphs 6,7). Out of the above number of road motor cars that were put into circulation from January to May 2023 61,685 were new, while the corresponding number during the respective period of 2022 was 47,633, recording an increase of 29.5%.

### Graph 5: New Registrations of Motor Vehicles (May 2023)

4

| Table 3. Road                      | Table 3. Road motor vehicles, both new and used, put into circulation for the first time in Greece: January - May, years 2021 till 2023 |        |        |         |        |                     |         |        |            |        |          |        |           |        |        |
|------------------------------------|-----------------------------------------------------------------------------------------------------------------------------------------|--------|--------|---------|--------|---------------------|---------|--------|------------|--------|----------|--------|-----------|--------|--------|
|                                    | January - May                                                                                                                           |        |        |         |        |                     |         |        | Change (%) |        |          |        |           |        |        |
|                                    |                                                                                                                                         | 2021   |        |         | 2022   |                     |         | 2023   |            | 2      | 022/2021 | 1      | 2023/2022 |        |        |
| Category of Road Motor<br>Vehicles | Total                                                                                                                                   | New    | Used   | Total   | New    | Used                | Total   | New    | Used       | Total  | New      | Used   | Total     | New    | Used   |
|                                    |                                                                                                                                         |        |        |         |        | Greece,             | total   |        |            |        |          |        |           |        |        |
| Road Motor Vehicles,total          | 101,519                                                                                                                                 | 65,569 | 35,950 | 113,224 | 69,053 | 44,171              | 129,054 | 86,974 | 42,080     | 11.5%  | 5.3%     | 22.9%  | 14.0%     | 26.0%  | -4.7%  |
|                                    |                                                                                                                                         |        |        |         |        |                     |         |        |            |        |          |        |           |        |        |
| 1. Road motor cars                 | 82,953                                                                                                                                  | 48,704 | 34,249 | 89,885  | 47,633 | 42,252              | 102,264 | 61,685 | 40,579     | 8.4%   | -2.2%    | 23.4%  | 13.8%     | 29.5%  | -4.0%  |
|                                    |                                                                                                                                         |        |        |         |        |                     |         |        |            |        |          |        |           |        |        |
| Passenger Cars                     | 68,779                                                                                                                                  | 44,252 | 24,527 | 77,708  | 43,725 | 33,983              | 89,590  | 56,955 | 32,635     | 13.0%  | -1.2%    | 38.6%  | 15.3%     | 30.3%  | -4.0%  |
| Buses                              | 519                                                                                                                                     | 135    | 384    | 509     | 89     | 420                 | 503     | 99     | 404        | -1.9%  | -34.1%   | 9.4%   | -1.2%     | 11.2%  | -3.8%  |
| Lorries                            | 13,655                                                                                                                                  | 4,317  | 9,338  | 11,668  | 3,819  | 7,849               | 12,171  | 4,631  | 7,540      | -14.6% | -11.5%   | -15.9% | 4.3%      | 21.3%  | -3.9%  |
|                                    | 10 5 6 6                                                                                                                                | 46.065 | 4 704  |         | 24.420 | 4 0 4 0             | 26 700  | 25.200 | 4 504      | 25.70  | 27.00/   | 43.00/ | 4 4 99/   | 40.40  | 24.00/ |
| 2. Motorcycles > 50 cc             | 18,566                                                                                                                                  | 16,865 | 1,701  | 23,339  | 21,420 | 1,919<br>Prefecture | 26,790  | 25,289 | 1,501      | 25.7%  | 27.0%    | 12.8%  | 14.8%     | 18.1%  | -21.8% |
| Road Motor Vehicles.total          | 54,398                                                                                                                                  | 41.037 | 13,361 | 59.662  | 42,421 | 17,241              | 72,256  | 55,123 | 17,133     | 9.7%   | 3.4%     | 29.0%  | 21.1%     | 29.9%  | -0.6%  |
| Noad Wotor Venicles, total         | J <del>4</del> ,330                                                                                                                     | 41,037 | 13,301 | 33,002  | 72,721 | 17,241              | 72,230  | 55,125 | 17,155     | 5.778  | 3.470    | 25.078 | 21.1/0    | 23.578 | -0.078 |
| 1. Road motor cars                 | 45,331                                                                                                                                  | 32,381 | 12,950 | 48.721  | 32.023 | 16.698              | 59.595  | 42,933 | 16,662     | 7.5%   | -1.1%    | 28.9%  | 22.3%     | 34.1%  | -0.2%  |
|                                    | ,                                                                                                                                       | ,      | ,      |         | 01,010 |                     | ,       | ,      |            |        |          |        |           |        |        |
| Passenger Cars                     | 40,255                                                                                                                                  | 29,971 | 10,284 | 43,882  | 29,573 | 14,309              | 54,281  | 39,947 | 14,334     | 9.0%   | -1.3%    | 39.1%  | 23.7%     | 35.1%  | 0.2%   |
| Buses                              | 113                                                                                                                                     | 41     | 72     | 198     | 42     | 156                 | 244     | 59     | 185        | 75.2%  | 2.4%     | 116.7% | 23.2%     | 40.5%  | 18.6%  |
| Lorries                            | 4,963                                                                                                                                   | 2,369  | 2,594  | 4,641   | 2,408  | 2,233               | 5,070   | 2,927  | 2,143      | -6.5%  | 1.6%     | -13.9% | 9.2%      | 21.6%  | -4.0%  |
|                                    |                                                                                                                                         |        |        |         |        |                     |         |        |            |        |          |        |           |        |        |
| 2. Motorcycles > 50 cc             | 9,067                                                                                                                                   | 8,656  | 411    | 10,941  | 10,398 | 543                 | 12,661  | 12,190 | 471        | 20.7%  | 20.1%    | 32.1%  | 15.7%     | 17.2%  | -13.3% |