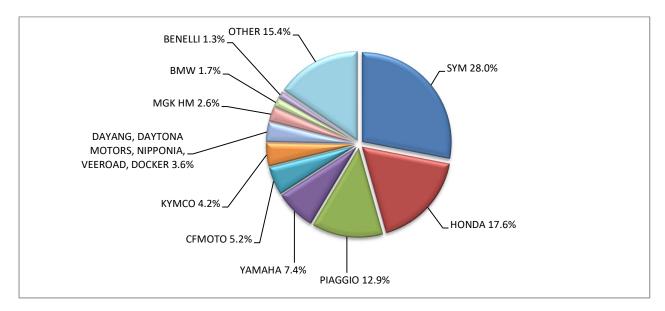

### Table 7

|                                                                                                      | Motorcycles |          |         |       |  |  |
|------------------------------------------------------------------------------------------------------|-------------|----------|---------|-------|--|--|
| Make                                                                                                 | May         | <i>,</i> | January | - May |  |  |
|                                                                                                      | new         | used     | new     | used  |  |  |
| AEON MOTOR                                                                                           | -           | -        | -       | 1     |  |  |
| AGUSTA MV                                                                                            | -           | 1        | -       | 1     |  |  |
| AJP                                                                                                  | -           | -        | 1       | -     |  |  |
| ALRENDO                                                                                              | -           | -        | 1       | -     |  |  |
| APRILIA                                                                                              | 70          | 2        | 248     | 12    |  |  |
| ARIIC, JINLANG                                                                                       | 6           | -        | 12      | -     |  |  |
| ARMONY, ARORA, BUKE, BULL MOTORS                                                                     | 3           | -        | 13      | -     |  |  |
| BAJAJ                                                                                                | 2           | -        | 16      | -     |  |  |
| BAOTIAN, SUPERKING, WALTON, HONDA                                                                    | -           | -        | 1       | -     |  |  |
| BASHAN, AMGroup, AMGroup Bike, DON, IRBIS, WORKER BEAR, Nomik ATV 2                                  | 3           | -        | 12      | -     |  |  |
| BENDA, KEEWAY, BDMOTO                                                                                | 1           | -        | 2       | -     |  |  |
| BENELLI                                                                                              | 105         | -        | 290     | 3     |  |  |
| BETA                                                                                                 | 13          | _        | 69      | 3     |  |  |
| BMW                                                                                                  | 131         | 42       | 476     | 157   |  |  |
| BOMBARDIER RECREATIONAL PRODUCTS ING (BRP)                                                           | 3           | 42       | 470     | 7     |  |  |
|                                                                                                      | 13          | T        | 59      | /     |  |  |
| BRIXTON                                                                                              | 15          | -        | 59      | -     |  |  |
| BRP                                                                                                  | -           | -        | -       | 1     |  |  |
| BUELL                                                                                                | -           | -        | -       | 1     |  |  |
| САКЕ                                                                                                 | -           | -        | 1       | -     |  |  |
| CFMOTO                                                                                               | 405         | 3        | 987     | 5     |  |  |
| CFMOTO, KEEWAY                                                                                       | 11          | -        | 14      | -     |  |  |
| CHANGJIANG                                                                                           | -           | -        | -       | 4     |  |  |
| CLUB CAR, LLC                                                                                        | -           | -        | -       | 1     |  |  |
| DAELIM                                                                                               | -           | 1        | -       | 1     |  |  |
| DAYANG, DAYTONA MOTORS, NIPPONIA, DOCKER, WAYEL, SUMCO, VEEROAD, CETUR, RUTEC                        | -           | -        | 1       | -     |  |  |
| DAYANG, DAYTONA MOTORS, NIPPONIA, DYMOTO, DOCKER, VEEROAD, EVO MOTORS, SUMCO, CETUR, HANSOM          | 3           | -        | 21      | -     |  |  |
| DAYANG, DAYTONA MOTORS, NIPPONIA, DYMOTO, VEEROAD, EVO MOTORS, MH<br>MOTORCYCLES, FKM, FKMOTORS      | 16          | -        | 58      | -     |  |  |
| DAYANG, DAYTONA MOTORS, NIPPONIA, KUBA, VEEROAD, SUMCO, CETUR, RUTEC                                 | 96          | -        | 338     | 2     |  |  |
| DAYANG, DAYTONA MOTORS, NIPPONIA, VEEROAD, DOCKER                                                    | 283         | -        | 1,163   | 1     |  |  |
| DAYANG, ECOCREMO, ECOOTER, ECOOTOR, AGM, ORCAL, SUMCO                                                | 1           | -        | 3       | -     |  |  |
| DAYANG, NIPPONIA, DAYTONA MOTORS, VEEROAD, SUMCO, DOCKER, MH<br>MOTORCYCLES                          | -           | -        | 2       | -     |  |  |
| DAYANG,DAYTONA MOTORS, NIPPONIA, DOCKER, WAYEL, SUMCO, VEEROAD, CETUR,<br>RUTEC, ZENKO               | -           | -        | 12      | -     |  |  |
| DAYTONA MOTORS, DAYANG, DYMOTO, NIPPONIA, MH MOTORCYCLES, ORCAL,<br>SUMCO, RUTEC, AJS                | 3           | -        | 5       | -     |  |  |
| DAYTONA MOTORS, DAYANG, NIPPONIA, DYMOTO, DOCKER, VEEROAD, EVO MOTORS,                               | 6           | -        | 19      | 1     |  |  |
| SUMCO, CETUR, HANSOM, RUTEC<br>DAYTONA MOTORS, EVO MOTRORS, LONGJIA, ORCAL, NECO, VGA, ROMET MOTORS, | 4           | -        | 23      | -     |  |  |
| DRAX, MONDIAL, JUNAK, ONLINE<br>DAYTONA MOTORS, YINGANG, KUBA, RKS, SKYJET, MAGPOWER, MITT, VENTUR,  | 5           | -        | 14      | -     |  |  |
| ARCHIVE MOTORCYCLE<br>Daytona Motors, ZONTES, TAYO, KIDEN, Haojiang, ZHONGYU, Sharpon, TANNY, TYAN,  | -           | -        | 1       | -     |  |  |
| Senke, B BETA                                                                                        |             |          |         |       |  |  |
| DERBI                                                                                                | -           | -        | -       | 1     |  |  |
| DOOHAN                                                                                               | -           | -        | 1       | -     |  |  |
| DUCATI                                                                                               | 23          | 9        | 85      | 30    |  |  |
| E TUK FACTORY                                                                                        | -           | -        | 1       | -     |  |  |