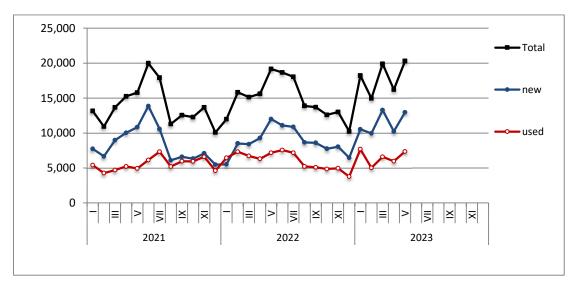

#### **ISSUING OF MOTOR VEHICLE LICENSES: MAY 2023**

The Hellenic Statistical Authority announces that in May 2023, 22,877 road motor cars (both new and used from abroad) were put into circulation for the first time, recording an increase 5.6% compared with the corresponding month of 2022 when the number of road motor cars was 21,665. In May 2022, a 17.6% increase had been observed in comparison with the corresponding month of 2021 (Table 1, Graphs 1,2,3,5). A total number of 13,820 new cars were put into circulation in May 2023 compared with 12,837 in May 2022, recording an increase 7.7%.

During the period January - May 2023, 102,264 road motor cars (both new and used from abroad) were put into circulation for the first time, representing an increase of 13.8% compared to the corresponding period of 2022 when the number of road motor cars was 89,885. During the period January - May 2022 an increase of 8.4% had been observed in comparison with the corresponding period of 2021 (Table 3, Graphs 6,7). Out of the above number of road motor cars that were put into circulation from January to May 2023 61,685 were new, while the corresponding number during the respective period of 2022 was 47,633, recording an increase of 29.5%.