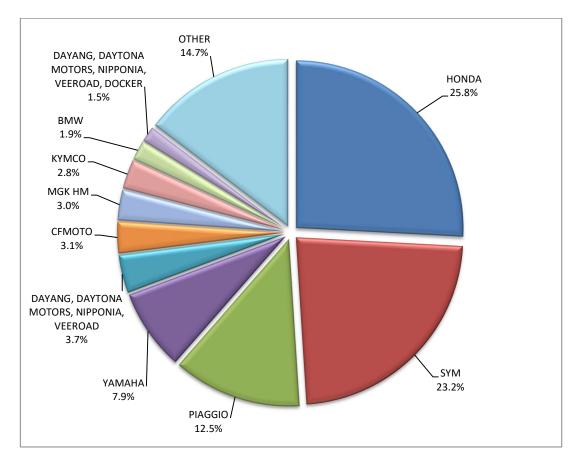

Graph 13. Sales of new motorcycles (March 2023)

Graph 14. Sales of new motorcycles (January – March 2023)

# Table 7 (cont)

| Make                                                                                                             | Motorcycles |      |                 |      |
|------------------------------------------------------------------------------------------------------------------|-------------|------|-----------------|------|
|                                                                                                                  | March       |      | January - March |      |
|                                                                                                                  | new         | used | new             | used |
| TAYO, HAOJIANG, ZHONGYU, THUMP, THUMPSTAR, KIDEN, ZONTES, Junak                                                  | 2           | -    | 8               | -    |
| TAYO, HAOJIANG, ZHONGYU, THUMP, THUMPSTAR, KIDEN, ZONTES, Junak, SENKE, TANNY, TYAN, ROMET                       | 15          | -    | 35              | -    |
| TAYO, HAOJIANG, ZHONGYU, THUMP, THUMPSTAR, KIDEN, ZONTES, Junak, SENKE, TANNY, TYAN, ROMET, ROMET MOTORS, ROUTER | 4           | -    | 17              | -    |
| TAYO, ZONTES, KIDEN, Haojiang, ZHONGYU, Sharpon, TANNY, TYAN, Senke, B BETA, Daytona Motors                      | 7           | -    | 22              | -    |
| TAZZARI                                                                                                          | 1           | -    | 1               | -    |
| TGB                                                                                                              | 1           | -    | 1               | -    |
| TIANYING, RIYA, HONGYUNDA, TYM, HONLING, SANBEN, XINBEN, TAMCO, ALISON, DMK MOTORS                               | -           | -    | 5               | -    |
| TINBOT, KOLLTER, MASAI, INTO, VIARELLI, EDRIVE, DuroCar, MGK HM, Fauro, BRINCO                                   | -           | -    | 2               | -    |
| TINBOT, KOLLTER, MASAI, MS ENERGY                                                                                | -           | -    | 1               | -    |
| TM RACING                                                                                                        | -           | -    | -               | 1    |
| TODAY SUNSHINE                                                                                                   | -           | -    | 1               | -    |
| TRIUMPH                                                                                                          | 22          | 3    | 41              | 11   |
| UM                                                                                                               | 2           | -    | 2               | -    |
| VMOTO-SOCO, E-MAX, VMOTO, SUPER SOCO                                                                             | 3           | -    | 15              | -    |
| VOLTA, VTA, REVOLT                                                                                               | 2           | -    | 5               | -    |
| WANGYE, SANBEN, UM, KENOS, SUPERBYKE, MDC, MISTRAL                                                               | 2           | -    | 2               | -    |
| WG TRIKE                                                                                                         | -           | -    | -               | 1    |
| WONJAN,THRUST MOTOR, WMOTO, KEEWAY, TD                                                                           | 15          | -    | 22              | -    |
| WOW!                                                                                                             | -           | -    | 1               | -    |
| XINRI, SUNRA ,APACHI, ISILDAR, ISILDAR APACHI, WAYSCRAL, KRAL                                                    | 2           | -    | 7               | -    |
| YADEA                                                                                                            | 5           | -    | 5               | -    |
| УАМАНА                                                                                                           | 413         | 55   | 962             | 144  |
| ҮАМАНА, МВК                                                                                                      | -           | 3    | -               | 3    |
| YASAN MOTOR, KITO                                                                                                | -           | -    | 1               | -    |
| YINXIANG, KENBO                                                                                                  | 1           | -    | 1               | -    |
| YINXIANG, MONDIAL, GEMINI, TCB                                                                                   | -           | -    | 1               | -    |
| YIYING                                                                                                           | -           | -    | 2               | -    |
| ZERO MOTORCYCLES                                                                                                 | 1           | -    | 4               | -    |
| ZHIDOU , ZD, RKS                                                                                                 | 35          | -    | 39              | -    |
| ZHONGNENG, ZNEN, AGM, BTC, CLS, COLIBRI                                                                          | -           | -    | 1               | -    |
| ZONGSHEN                                                                                                         | -           | -    | 1               | -    |
| TOTAL                                                                                                            | 5,520       | 319  | 12,250          | 821  |