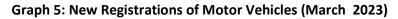

#### **ISSUING OF MOTOR VEHICLE LICENSES: MARCH 2023**

The Hellenic Statistical Authority announces that in March 2023, 22,682 road motor cars (both new and used from abroad) were put into circulation for the first time, recording a 28.4% increase compared with the corresponding month of 2022 when the number of road motor cars was 17,661. In March 2022, a 5.6% increase had been observed in comparison with the corresponding month of 2021 (Table 1, Graphs 1,2,3,5). A total number of 14,408 new cars were put into circulation in March 2023 compared with 9,255 in March 2022, recording a 55.7% increase.

The new motorcycles over 50cc (both new and used from abroad) that were put into circulation for the first time in March 2023 amounted to 5,839, against 4,056 in 2022, thus recording a 44.0% increase. In March 2022, a 17.8% increase had been observed in comparison with the corresponding month of 2021 (Table 1, Graph 4). Out of the above motorcycles 5,520 were new, while the corresponding figure in March 2022 was 3,724, recording a 48.2% increase.

|                                    | Table 1. | Road mot | or vehicle | es, both n | ew and u | sed, put i | nto circul | ation for t | the first ti | me in Gr | eece: Ma | rch 2021 - | 2023      |        |        |
|------------------------------------|----------|----------|------------|------------|----------|------------|------------|-------------|--------------|----------|----------|------------|-----------|--------|--------|
|                                    |          |          |            |            | March    |            |            |             |              |          |          | Chan       | ge (%)    |        |        |
|                                    |          | 2021     |            |            | 2022     |            |            | 2023        |              |          | 2022/202 | 1          | 2023/2022 |        |        |
| Category of Road<br>Motor Vehicles | Total    | New      | Used       | Total      | New      | Used       | Total      | New         | Used         | Total    | New      | Used       | Total     | New    | Used   |
|                                    |          |          |            |            |          | Gre        | ece, total |             |              |          |          |            |           |        |        |
| Road Motor Vehicles,total          | 20,175   | 13,189   | 6,986      | 21,717     | 12,979   | 8,738      | 28,521     | 19,928      | 8,593        | 7.6%     | -1.6%    | 25.1%      | 31.3%     | 53.5%  | -1.7%  |
|                                    |          |          |            |            |          |            |            |             |              |          |          |            |           |        |        |
| 1. Road motor cars                 | 16,731   | 10,017   | 6,714      | 17,661     | 9,255    | 8,406      | 22,682     | 14,408      | 8,274        | 5.6%     | -7.6%    | 25.2%      | 28.4%     | 55.7%  | -1.6%  |
|                                    |          |          |            |            |          |            |            |             |              |          |          |            |           |        |        |
| Passenger Cars                     | 13,674   | 8,983    | 4,691      | 15,137     | 8,413    | 6,724      | 19,888     | 13,284      | 6,604        | 10.7%    | -6.3%    | 43.3%      | 31.4%     | 57.9%  | -1.8%  |
| Buses                              | 106      | 19       | 87         | 109        | 22       | 87         | 71         | 14          | 57           | 2.8%     | 15.8%    | 0.0%       | -34.9%    | -36.4% | -34.5% |
| Lorries                            | 2,951    | 1,015    | 1,936      | 2,415      | 820      | 1,595      | 2,723      | 1,110       | 1,613        | -18.2%   | -19.2%   | -17.6%     | 12.8%     | 35.4%  | 1.1%   |
|                                    |          |          |            |            |          |            |            |             |              |          |          |            |           |        |        |
| 2. Motorcycles > 50 cc             | 3,444    | 3,172    | 272        | 4,056      | 3,724    | 332        | 5,839      | 5,520       | 319          | 17.8%    | 17.4%    | 22.1%      | 44.0%     | 48.2%  | -3.9%  |
|                                    |          |          |            |            |          | Prefect    | ure of At  | tica        |              |          |          |            |           |        |        |
| Road Motor Vehicles,total          | 11,174   | 8,403    | 2,771      | 11,720     | 8,283    | 3,437      | 16,482     | 12,950      | 3,532        | 4.9%     | -1.4%    | 24.0%      | 40.6%     | 56.3%  | 2.8%   |
|                                    |          |          |            |            |          |            |            |             |              |          |          |            |           |        |        |
| 1. Road motor cars                 | 9,370    | 6,662    | 2,708      | 9,680      | 6,326    | 3,354      | 13,563     | 10,136      | 3,427        | 3.3%     | -5.0%    | 23.9%      | 40.1%     | 60.2%  | 2.2%   |
|                                    |          |          |            |            |          |            |            |             |              |          |          |            |           |        |        |
| Passenger Cars                     | 8,201    | 6,057    | 2,144      | 8,690      | 5,807    | 2,883      | 12,317     | 9,366       | 2,951        | 6.0%     | -4.1%    | 34.5%      | 41.7%     | 61.3%  | 2.4%   |
| Buses                              | 18       | 7        | 11         | 41         | 7        | 34         | 31         | 9           | 22           | 127.8%   | 0.0%     | 209.1%     | -24.4%    | 28.6%  | -35.3% |
| Lorries                            | 1,151    | 598      | 553        | 949        | 512      | 437        | 1,215      | 761         | 454          | -17.5%   | -14.4%   | -21.0%     | 28.0%     | 48.6%  | 3.9%   |
|                                    |          |          |            |            |          |            |            |             |              |          |          |            |           |        |        |
| 2. Motorcycles > 50 cc             | 1,804    | 1,741    | 63         | 2,040      | 1,957    | 83         | 2,919      | 2,814       | 105          | 13.1%    | 12.4%    | 31.7%      | 43.1%     | 43.8%  | 26.5%  |