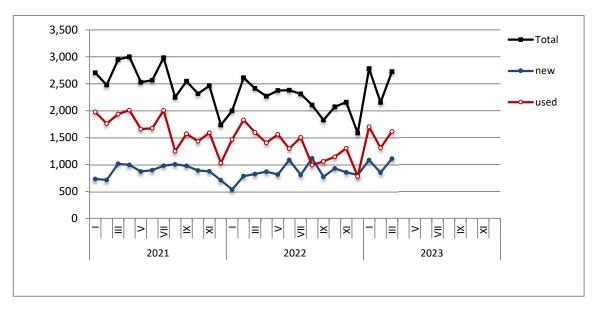

#### **ISSUING OF MOTOR VEHICLE LICENSES: MARCH 2023**

The Hellenic Statistical Authority announces that in March 2023, 22,682 road motor cars (both new and used from abroad) were put into circulation for the first time, recording a 28.4% increase compared with the corresponding month of 2022 when the number of road motor cars was 17,661. In March 2022, a 5.6% increase had been observed in comparison with the corresponding month of 2021 (Table 1, Graphs 1,2,3,5). A total number of 14,408 new cars were put into circulation in March 2023 compared with 9,255 in March 2022, recording a 55.7% increase.

During the period January - March 2023, 61,044 road motor cars (both new and used from abroad) were put into circulation for the first time, representing an increase of 21.5% compared to the corresponding period of 2022 when the number of road motor cars was 50,226. During the period January - March 2022 an increase of 8.8% had been observed in comparison with the corresponding period of 2021 (Table 3, Graphs 6,7). Out of the above number of road motor cars that were put into circulation, from January to March 2023, 36,870 were new, while the corresponding number during the respective period of 2022 was 24,612, recording an increase of 49.8%.

|                                    | Table 1. | Road mot | or vehicle | es, both n | ew and u | sed, put i | nto circul | ation for t | the first ti | me in Gr | eece: Ma | rch 2021 - | 2023      |        |        |
|------------------------------------|----------|----------|------------|------------|----------|------------|------------|-------------|--------------|----------|----------|------------|-----------|--------|--------|
|                                    |          |          |            |            | March    |            |            |             |              |          |          | Chan       | ge (%)    |        |        |
|                                    |          | 2021     |            |            | 2022     |            |            | 2023        |              |          | 2022/202 | 1          | 2023/2022 |        |        |
| Category of Road<br>Motor Vehicles | Total    | New      | Used       | Total      | New      | Used       | Total      | New         | Used         | Total    | New      | Used       | Total     | New    | Used   |
|                                    |          |          |            |            |          | Gre        | ece, total |             |              |          |          |            |           |        |        |
| Road Motor Vehicles,total          | 20,175   | 13,189   | 6,986      | 21,717     | 12,979   | 8,738      | 28,521     | 19,928      | 8,593        | 7.6%     | -1.6%    | 25.1%      | 31.3%     | 53.5%  | -1.7%  |
|                                    |          |          |            |            |          |            |            |             |              |          |          |            |           |        |        |
| 1. Road motor cars                 | 16,731   | 10,017   | 6,714      | 17,661     | 9,255    | 8,406      | 22,682     | 14,408      | 8,274        | 5.6%     | -7.6%    | 25.2%      | 28.4%     | 55.7%  | -1.6%  |
|                                    |          |          |            |            |          |            |            |             |              |          |          |            |           |        |        |
| Passenger Cars                     | 13,674   | 8,983    | 4,691      | 15,137     | 8,413    | 6,724      | 19,888     | 13,284      | 6,604        | 10.7%    | -6.3%    | 43.3%      | 31.4%     | 57.9%  | -1.8%  |
| Buses                              | 106      | 19       | 87         | 109        | 22       | 87         | 71         | 14          | 57           | 2.8%     | 15.8%    | 0.0%       | -34.9%    | -36.4% | -34.5% |
| Lorries                            | 2,951    | 1,015    | 1,936      | 2,415      | 820      | 1,595      | 2,723      | 1,110       | 1,613        | -18.2%   | -19.2%   | -17.6%     | 12.8%     | 35.4%  | 1.1%   |
|                                    |          |          |            |            |          |            |            |             |              |          |          |            |           |        |        |
| 2. Motorcycles > 50 cc             | 3,444    | 3,172    | 272        | 4,056      | 3,724    | 332        | 5,839      | 5,520       | 319          | 17.8%    | 17.4%    | 22.1%      | 44.0%     | 48.2%  | -3.9%  |
|                                    |          |          |            |            |          | Prefect    | ure of At  | tica        |              |          |          |            |           |        |        |
| Road Motor Vehicles,total          | 11,174   | 8,403    | 2,771      | 11,720     | 8,283    | 3,437      | 16,482     | 12,950      | 3,532        | 4.9%     | -1.4%    | 24.0%      | 40.6%     | 56.3%  | 2.8%   |
|                                    |          |          |            |            |          |            |            |             |              |          |          |            |           |        |        |
| 1. Road motor cars                 | 9,370    | 6,662    | 2,708      | 9,680      | 6,326    | 3,354      | 13,563     | 10,136      | 3,427        | 3.3%     | -5.0%    | 23.9%      | 40.1%     | 60.2%  | 2.2%   |
|                                    |          |          |            |            |          |            |            |             |              |          |          |            |           |        |        |
| Passenger Cars                     | 8,201    | 6,057    | 2,144      | 8,690      | 5,807    | 2,883      | 12,317     | 9,366       | 2,951        | 6.0%     | -4.1%    | 34.5%      | 41.7%     | 61.3%  | 2.4%   |
| Buses                              | 18       | 7        | 11         | 41         | 7        | 34         | 31         | 9           | 22           | 127.8%   | 0.0%     | 209.1%     | -24.4%    | 28.6%  | -35.3% |
| Lorries                            | 1,151    | 598      | 553        | 949        | 512      | 437        | 1,215      | 761         | 454          | -17.5%   | -14.4%   | -21.0%     | 28.0%     | 48.6%  | 3.9%   |
|                                    |          |          |            |            |          |            |            |             |              |          |          |            |           |        |        |
| 2. Motorcycles > 50 cc             | 1,804    | 1,741    | 63         | 2,040      | 1,957    | 83         | 2,919      | 2,814       | 105          | 13.1%    | 12.4%    | 31.7%      | 43.1%     | 43.8%  | 26.5%  |