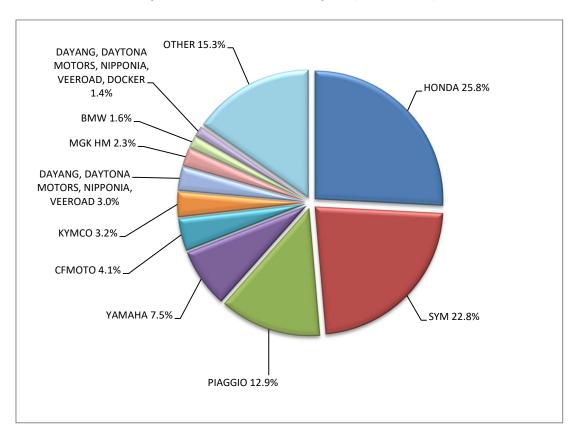

Graph 13. Sales of new motorcycles (March 2023)

Graph 14. Sales of new motorcycles (January – March 2023)

# Table 7 (cont)

| Make                                                                                                             | Motorcycles |      |                 |      |
|------------------------------------------------------------------------------------------------------------------|-------------|------|-----------------|------|
|                                                                                                                  | March       |      | January - March |      |
|                                                                                                                  | new         | used | new             | used |
| TAYO, HAOJIANG, ZHONGYU, THUMP, THUMPSTAR, KIDEN, ZONTES, Junak                                                  | 2           | -    | 8               | -    |
| TAYO, HAOJIANG, ZHONGYU, THUMP, THUMPSTAR, KIDEN, ZONTES, Junak, SENKE, TANNY, TYAN, ROMET                       | 15          | -    | 35              | -    |
| TAYO, HAOJIANG, ZHONGYU, THUMP, THUMPSTAR, KIDEN, ZONTES, Junak, SENKE, TANNY, TYAN, ROMET, ROMET MOTORS, ROUTER | 4           | -    | 17              | -    |
| TAYO, ZONTES, KIDEN, Haojiang, ZHONGYU, Sharpon, TANNY, TYAN, Senke, B BETA, Daytona Motors                      | 7           | -    | 22              | -    |
| TAZZARI                                                                                                          | 1           | -    | 1               | -    |
| TGB                                                                                                              | 1           | -    | 1               | -    |
| TIANYING, RIYA, HONGYUNDA, TYM, HONLING, SANBEN, XINBEN, TAMCO, ALISON, DMK MOTORS                               | -           | -    | 5               | -    |
| TINBOT, KOLLTER, MASAI, INTO, VIARELLI, EDRIVE, DuroCar, MGK HM, Fauro, BRINCO                                   | -           | -    | 2               | -    |
| TINBOT, KOLLTER, MASAI, MS ENERGY                                                                                | -           | -    | 1               | -    |
| TM RACING                                                                                                        | -           | -    | -               | 1    |
| TODAY SUNSHINE                                                                                                   | -           | -    | 1               | -    |
| TRIUMPH                                                                                                          | 22          | 3    | 41              | 11   |
| UM                                                                                                               | 2           | -    | 2               | -    |
| VMOTO-SOCO, E-MAX, VMOTO, SUPER SOCO                                                                             | 3           | -    | 15              | -    |
| VOLTA, VTA, REVOLT                                                                                               | 2           | -    | 5               | -    |
| WANGYE, SANBEN, UM, KENOS, SUPERBYKE, MDC, MISTRAL                                                               | 2           | -    | 2               | -    |
| WG TRIKE                                                                                                         | -           | -    | -               | 1    |
| WONJAN,THRUST MOTOR, WMOTO, KEEWAY, TD                                                                           | 15          | -    | 22              | -    |
| WOW!                                                                                                             | -           | -    | 1               | -    |
| XINRI, SUNRA ,APACHI, ISILDAR, ISILDAR APACHI, WAYSCRAL, KRAL                                                    | 2           | -    | 7               | -    |
| YADEA                                                                                                            | 5           | -    | 5               | -    |
| УАМАНА                                                                                                           | 413         | 55   | 962             | 144  |
| ҮАМАНА, МВК                                                                                                      | -           | 3    | -               | 3    |
| YASAN MOTOR, KITO                                                                                                | -           | -    | 1               | -    |
| YINXIANG, KENBO                                                                                                  | 1           | -    | 1               | -    |
| YINXIANG, MONDIAL, GEMINI, TCB                                                                                   | -           | -    | 1               | -    |
| YIYING                                                                                                           | -           | -    | 2               | -    |
| ZERO MOTORCYCLES                                                                                                 | 1           | -    | 4               | -    |
| ZHIDOU , ZD, RKS                                                                                                 | 35          | -    | 39              | -    |
| ZHONGNENG, ZNEN, AGM, BTC, CLS, COLIBRI                                                                          | -           | -    | 1               | -    |
| ZONGSHEN                                                                                                         | -           | -    | 1               | -    |
| TOTAL                                                                                                            | 5,520       | 319  | 12,250          | 821  |