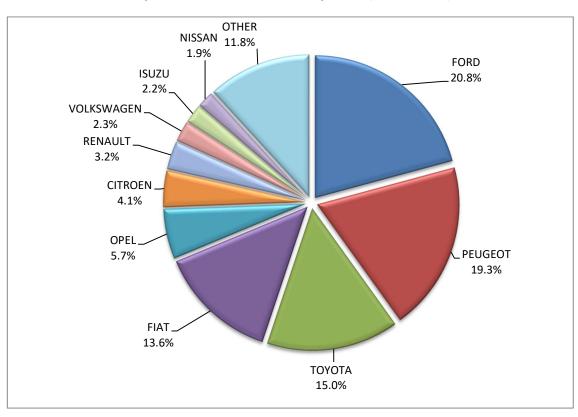

## Graph 8. Sales of new passenger cars by make (March 2023)

Graph 9. Sales of new passenger cars by make (January – March 2023)

Table 5Sales of new and used lorries by make: March 2023 and January - March 2023

1 : With 2nd/3rd stage manufacturer in Greece.

2 : With 2nd/3rd stage manufacturer abroad.

Graph 10. Sales of new lorries by make (March 2023)

Graph 11. Sales of new lorries by make (January – March 2023)