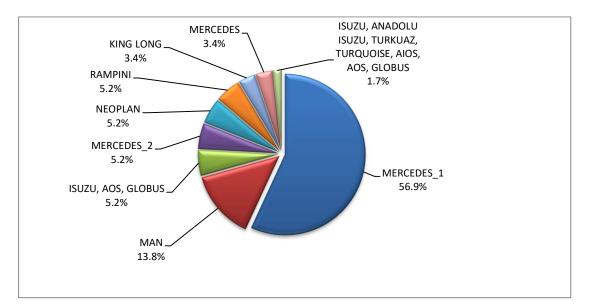

#### Graph 12. Sales of new buses by make (January – March 2023)

# Table 6Sales of new and used buses by make: March 2023 and January - March 2023

|                                                                                                                                                                                                                                                                                  |     | Buses |                 |      |  |  |  |  |
|----------------------------------------------------------------------------------------------------------------------------------------------------------------------------------------------------------------------------------------------------------------------------------|-----|-------|-----------------|------|--|--|--|--|
| ORD<br>SUZU, ANADOLU ISUZU, TURKUAZ, TURQUOISE, AIOS, AOS, GLOBUS<br>SUZU, AOS, GLOBUS<br>VECO<br>ING LONG<br>MAN<br>MAN/NEOPLAN<br>MAN/NEOPLAN<br>MERCEDES<br>MERCEDES <sup>1</sup><br>MERCEDES <sup>2</sup><br>IEOPLAN<br>DTOKAR<br>AMPINI<br>CANIA<br>ETRA<br>EMSA<br>AN HOOL | Ma  | arch  | January - March |      |  |  |  |  |
|                                                                                                                                                                                                                                                                                  | new | used  | new             | used |  |  |  |  |
| BOVA                                                                                                                                                                                                                                                                             | -   | 4     | -               | 11   |  |  |  |  |
| FORD                                                                                                                                                                                                                                                                             | -   | 1     | -               | 5    |  |  |  |  |
| ISUZU, ANADOLU ISUZU, TURKUAZ, TURQUOISE, AIOS, AOS, GLOBUS                                                                                                                                                                                                                      | 1   | -     | 1               | -    |  |  |  |  |
| ISUZU, AOS, GLOBUS                                                                                                                                                                                                                                                               | -   | -     | 3               | -    |  |  |  |  |
| IVECO                                                                                                                                                                                                                                                                            | -   | -     | -               | 2    |  |  |  |  |
| KING LONG                                                                                                                                                                                                                                                                        | -   | -     | 2               | -    |  |  |  |  |
| MAN                                                                                                                                                                                                                                                                              | 1   | 3     | 8               | 32   |  |  |  |  |
| MAN/NEOPLAN                                                                                                                                                                                                                                                                      | -   | 2     | -               | 2    |  |  |  |  |
| MERCEDES                                                                                                                                                                                                                                                                         | 2   | 34    | 2               | 161  |  |  |  |  |
| MERCEDES 1                                                                                                                                                                                                                                                                       | 9   | -     | 33              | 1    |  |  |  |  |
| MERCEDES <sup>2</sup>                                                                                                                                                                                                                                                            | 1   | 1     | 3               | 2    |  |  |  |  |
| NEOPLAN                                                                                                                                                                                                                                                                          | -   | 2     | 3               | 4    |  |  |  |  |
| OTOKAR                                                                                                                                                                                                                                                                           | -   | -     | -               | 2    |  |  |  |  |
| RAMPINI                                                                                                                                                                                                                                                                          | -   | -     | 3               | -    |  |  |  |  |
| SCANIA                                                                                                                                                                                                                                                                           | -   | 1     | -               | 1    |  |  |  |  |
| SETRA                                                                                                                                                                                                                                                                            | -   | 6     | -               | 13   |  |  |  |  |
| TEMSA                                                                                                                                                                                                                                                                            | -   | 3     | -               | 6    |  |  |  |  |
| VAN HOOL                                                                                                                                                                                                                                                                         | -   | -     | -               | 2    |  |  |  |  |
| VOLKSWAGEN                                                                                                                                                                                                                                                                       | -   | -     | -               | 1    |  |  |  |  |
| VOLVO                                                                                                                                                                                                                                                                            | -   | -     | -               | 2    |  |  |  |  |
| TOTAL                                                                                                                                                                                                                                                                            | 14  | 57    | 58              | 247  |  |  |  |  |