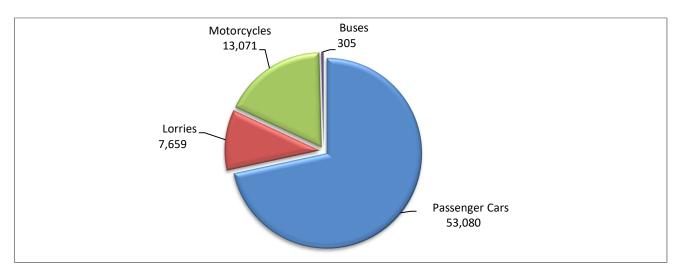

Graph 2: Lorries (January 2021 – March 2023)

Graph 3: Buses (January 2021 – March 2023)

Graph 4: Motorcycles (January 2021 – March 2023)

| Table 3. Road m                    | Table 3. Road motor vehicles, both new and used, put into circulation for the first time in Greece: January - March, years 2021 till 2023 |        |        |        |        |            |        |            |        |           |        | rch, yea | rs 2021   | till 2023 |        |
|------------------------------------|-------------------------------------------------------------------------------------------------------------------------------------------|--------|--------|--------|--------|------------|--------|------------|--------|-----------|--------|----------|-----------|-----------|--------|
|                                    | January - March                                                                                                                           |        |        |        |        |            |        | Change (%) |        |           |        |          |           |           |        |
|                                    |                                                                                                                                           | 2021   |        |        | 2022   |            |        | 2023       |        | 2022/2021 |        |          | 2023/2022 |           |        |
| Category of Road Motor<br>Vehicles | Total                                                                                                                                     | New    | Used   | Total  | New    | Used       | Total  | New        | Used   | Total     | New    | Used     | Total     | New       | Used   |
|                                    |                                                                                                                                           |        |        |        |        | Greece,    | total  |            |        |           |        |          |           |           |        |
| Road Motor Vehicles,total          | 54,093                                                                                                                                    | 32,983 | 21,110 | 60,184 | 33,613 | 26,571     | 74,115 | 49,120     | 24,995 | 11.3%     | 1.9%   | 25.9%    | 23.1%     | 46.1%     | -5.9%  |
|                                    |                                                                                                                                           |        |        |        |        |            |        |            |        |           |        |          |           |           |        |
| 1. Road motor cars                 | 46,178                                                                                                                                    | 25,874 | 20,304 | 50,226 | 24,612 | 25,614     | 61,044 | 36,870     | 24,174 | 8.8%      | -4.9%  | 26.2%    | 21.5%     | 49.8%     | -5.6%  |
|                                    |                                                                                                                                           |        |        |        |        |            |        |            |        |           |        |          |           |           |        |
| Passenger Cars                     | 37,738                                                                                                                                    | 23,364 | 14,374 | 42,934 | 22,437 | 20,497     | 53,080 | 33,772     | 19,308 | 13.8%     | -4.0%  | 42.6%    | 23.6%     | 50.5%     | -5.8%  |
| Buses                              | 312                                                                                                                                       | 54     | 258    | 266    | 37     | 229        | 305    | 58         | 247    | -14.7%    | -31.5% | -11.2%   | 14.7%     | 56.8%     | 7.9%   |
| Lorries                            | 8,128                                                                                                                                     | 2,456  | 5,672  | 7,026  | 2,138  | 4,888      | 7,659  | 3,040      | 4,619  | -13.6%    | -12.9% | -13.8%   | 9.0%      | 42.2%     | -5.5%  |
| 2. Motorcycles > 50 cc             | 7,915                                                                                                                                     | 7,109  | 806    | 9.958  | 9.001  | 957        | 13.071 | 12.250     | 821    | 25.8%     | 26.6%  | 18.7%    | 31.3%     | 36.1%     | -14.2% |
| 2. Motorcycles > 50 cc             | 7,915                                                                                                                                     | 7,109  | 800    | 9,956  |        | Prefecture |        | 12,250     | 021    | 23.0%     | 20.0%  | 10.7%    | 51.5%     | 50.1%     | -14.2% |
| Road Motor Vehicles,total          | 28,989                                                                                                                                    | 21,161 | 7,828  | 31,651 | 21,371 | 10,280     | 42,433 | 32,270     | 10,163 | 9.2%      | 1.0%   | 31.3%    | 34.1%     | 51.0%     | -1.1%  |
|                                    |                                                                                                                                           | ,      | .,     | ,      |        |            | ,      |            |        |           |        |          |           |           |        |
| 1. Road motor cars                 | 24,552                                                                                                                                    | 16,951 | 7,601  | 26,438 | 16,494 | 9,944      | 35,596 | 25,704     | 9,892  | 7.7%      | -2.7%  | 30.8%    | 34.6%     | 55.8%     | -0.5%  |
|                                    |                                                                                                                                           |        |        |        |        |            |        |            |        |           |        |          |           |           |        |
| Passenger Cars                     | 21,546                                                                                                                                    | 15,542 | 6,004  | 23,664 | 15,170 | 8,494      | 32,155 | 23,682     | 8,473  | 9.8%      | -2.4%  | 41.5%    | 35.9%     | 56.1%     | -0.2%  |
| Buses                              | 74                                                                                                                                        | 27     | 47     | 104    | 15     | 89         | 156    | 41         | 115    | 40.5%     | -44.4% | 89.4%    | 50.0%     | 173.3%    | 29.2%  |
| Lorries                            | 2,932                                                                                                                                     | 1,382  | 1,550  | 2,670  | 1,309  | 1,361      | 3,285  | 1,981      | 1,304  | -8.9%     | -5.3%  | -12.2%   | 23.0%     | 51.3%     | -4.2%  |
|                                    |                                                                                                                                           |        |        |        |        |            |        |            |        |           |        |          |           |           |        |
| 2. Motorcycles > 50 cc             | 4,437                                                                                                                                     | 4,210  | 227    | 5,213  | 4,877  | 336        | 6,837  | 6,566      | 271    | 17.5%     | 15.8%  | 48.0%    | 31.2%     | 34.6%     | -19.3% |

Graph 6. New Motor Vehicles Circulation Licenses: January – March, years 2021 till 2023

Table 4Sales of new and used passenger cars by make: March 2023 and January - March 2023

|                                |      | Passeng   | Passenger cars |           |  |  |
|--------------------------------|------|-----------|----------------|-----------|--|--|
| Make                           | Marc | h         | January -      | March     |  |  |
|                                | new  | used      | new            | used      |  |  |
| ADRIA                          | -    | 4         | -              | 5         |  |  |
| ALFA ROMEO                     | 48   | 49        | 164            | 166       |  |  |
| ALPINA                         | -    | -         | 1              |           |  |  |
| ASTON MARTIN                   | -    | -         | -              | 1         |  |  |
| AUDI                           | 425  | 104       | 978            | 341       |  |  |
| BENTLEY                        | -    | -         | 1              | 1         |  |  |
| BMW                            | 590  | 178       | 1,309          | 524       |  |  |
| BURSTNE                        | -    | 2         | -              | 2         |  |  |
| CADILLAC                       | -    | -         | -              | 1         |  |  |
| CAPRON                         |      | 1         | 1              | 4         |  |  |
| CARTHAGO                       | -    | -         | -              | 1         |  |  |
| CHAUSSON                       |      |           | 1              | 1         |  |  |
| CHAUSSON                       | -    | 19        | -              | 72        |  |  |
|                                |      |           |                |           |  |  |
| CITROEN / DS                   | 284  | 249<br>24 | 783<br>2,079   | 732<br>80 |  |  |
| CUPRA                          | 104  | - 24      | 158            | - 00      |  |  |
| DACIA                          | 400  | 182       | 843            | 517       |  |  |
|                                |      |           |                |           |  |  |
| DAIHATSU                       | -    | 2         | -              | 3         |  |  |
| DODGE                          | -    | 1         | -              | 3         |  |  |
| DS                             | 129  | 5         | 304            | 9         |  |  |
| FERRARI                        | -    | 2         | -              | 2         |  |  |
| FIAT                           | 395  | 306       | 837            | 910       |  |  |
| FORD                           | 653  | 482       | 1,434          | 1,412     |  |  |
| FIAT                           | -    | -         | -              | 1         |  |  |
| GRUAU LAVAL                    | -    | -         | -              | 1         |  |  |
| НОВВУ                          | -    | 1         | -              | 2         |  |  |
| HONDA                          | 18   | 52        | 49             | 141       |  |  |
| HYMER                          | -    | -         | 2              | 1         |  |  |
| HYUNDAI                        | 896  | 512       | 2,703          | 1,572     |  |  |
|                                | -    | 4         | -              | 15        |  |  |
| IVECO S.p.a/LAIKA CARAVANS SpA | -    | -         | -              | 1         |  |  |
| JAGUAR                         | 21   | 8         | 43             | 37        |  |  |
| JEEP                           | 197  | 32        | 601            | 90        |  |  |
| KIA                            | 595  | 135       | 1,411          | 378       |  |  |
| KNAUS                          | -    | 3         | -              | 8         |  |  |
| LADA                           | -    | -         | -              | 1         |  |  |
| LAMBORGHINI                    | -    | 2         | -              | 2         |  |  |
|                                | 1    | 2         | 1              | 14        |  |  |
| LAND ROVER                     | 35   | 58        | 136            | 158       |  |  |
| LEAPMOTOR                      | -    | -         | 1              | -         |  |  |
| LEXUS                          | 17   | 4         | 41             | 13        |  |  |
| LOTUS                          | 1    | 1         | 2              | 2         |  |  |
| MASERATI                       | 6    | 2         | 10             | 10        |  |  |
| MAZDA                          | 81   | 38        | 225            | 96        |  |  |
| MC LOUIS SPA                   | -    | -         | -              | 1         |  |  |
| MERCEDES                       | 438  | 519       | 852            | 1,274     |  |  |
| MERCEDES 1                     | -    | -         | 1              | -         |  |  |
| MINI                           | 198  | 60        | 365            | 178       |  |  |