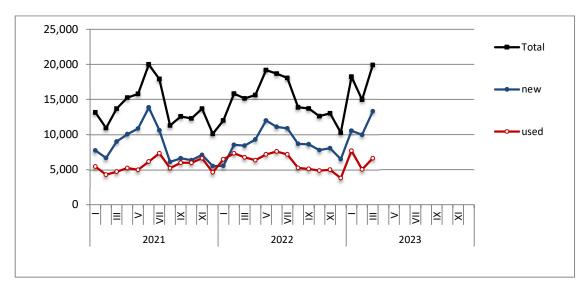

#### **ISSUING OF MOTOR VEHICLE LICENSES: MARCH 2023**

The Hellenic Statistical Authority announces that in March 2023, 22,682 road motor cars (both new and used from abroad) were put into circulation for the first time, recording a 28.4% increase compared with the corresponding month of 2022 when the number of road motor cars was 17,661. In March 2022, a 5.6% increase had been observed in comparison with the corresponding month of 2021 (Table 1, Graphs 1,2,3,5). A total number of 14,408 new cars were put into circulation in March 2023 compared with 9,255 in March 2022, recording a 55.7% increase.

During the period January - March 2023, 61,044 road motor cars (both new and used from abroad) were put into circulation for the first time, representing an increase of 21.5% compared to the corresponding period of 2022 when the number of road motor cars was 50,226. During the period January - March 2022 an increase of 8.8% had been observed in comparison with the corresponding period of 2021 (Table 3, Graphs 6,7). Out of the above number of road motor cars that were put into circulation, from January to March 2023, 36,870 were new, while the corresponding number during the respective period of 2022 was 24,612, recording an increase of 49.8%.

|                                    | Table 1. | Road mot | or vehicle | es, both n | ew and u | sed, put i | nto circul | ation for t | the first ti | me in Gr | eece: Ma | rch 2021 - | 2023      |        |        |
|------------------------------------|----------|----------|------------|------------|----------|------------|------------|-------------|--------------|----------|----------|------------|-----------|--------|--------|
|                                    |          |          |            |            | March    |            |            |             |              |          |          | Chan       | ge (%)    |        |        |
|                                    |          | 2021     |            |            | 2022     |            |            | 2023        |              |          | 2022/202 | 1          | 2023/2022 |        |        |
| Category of Road<br>Motor Vehicles | Total    | New      | Used       | Total      | New      | Used       | Total      | New         | Used         | Total    | New      | Used       | Total     | New    | Used   |
|                                    |          |          |            |            |          | Gre        | ece, total |             |              |          |          |            |           |        |        |
| Road Motor Vehicles,total          | 20,175   | 13,189   | 6,986      | 21,717     | 12,979   | 8,738      | 28,521     | 19,928      | 8,593        | 7.6%     | -1.6%    | 25.1%      | 31.3%     | 53.5%  | -1.7%  |
|                                    |          |          |            |            |          |            |            |             |              |          |          |            |           |        |        |
| 1. Road motor cars                 | 16,731   | 10,017   | 6,714      | 17,661     | 9,255    | 8,406      | 22,682     | 14,408      | 8,274        | 5.6%     | -7.6%    | 25.2%      | 28.4%     | 55.7%  | -1.6%  |
|                                    |          |          |            |            |          |            |            |             |              |          |          |            |           |        |        |
| Passenger Cars                     | 13,674   | 8,983    | 4,691      | 15,137     | 8,413    | 6,724      | 19,888     | 13,284      | 6,604        | 10.7%    | -6.3%    | 43.3%      | 31.4%     | 57.9%  | -1.8%  |
| Buses                              | 106      | 19       | 87         | 109        | 22       | 87         | 71         | 14          | 57           | 2.8%     | 15.8%    | 0.0%       | -34.9%    | -36.4% | -34.5% |
| Lorries                            | 2,951    | 1,015    | 1,936      | 2,415      | 820      | 1,595      | 2,723      | 1,110       | 1,613        | -18.2%   | -19.2%   | -17.6%     | 12.8%     | 35.4%  | 1.1%   |
|                                    |          |          |            |            |          |            |            |             |              |          |          |            |           |        |        |
| 2. Motorcycles > 50 cc             | 3,444    | 3,172    | 272        | 4,056      | 3,724    | 332        | 5,839      | 5,520       | 319          | 17.8%    | 17.4%    | 22.1%      | 44.0%     | 48.2%  | -3.9%  |
|                                    |          |          |            |            |          | Prefect    | ure of At  | tica        |              |          |          |            |           |        |        |
| Road Motor Vehicles,total          | 11,174   | 8,403    | 2,771      | 11,720     | 8,283    | 3,437      | 16,482     | 12,950      | 3,532        | 4.9%     | -1.4%    | 24.0%      | 40.6%     | 56.3%  | 2.8%   |
|                                    |          |          |            |            |          |            |            |             |              |          |          |            |           |        |        |
| 1. Road motor cars                 | 9,370    | 6,662    | 2,708      | 9,680      | 6,326    | 3,354      | 13,563     | 10,136      | 3,427        | 3.3%     | -5.0%    | 23.9%      | 40.1%     | 60.2%  | 2.2%   |
|                                    |          |          |            |            |          |            |            |             |              |          |          |            |           |        |        |
| Passenger Cars                     | 8,201    | 6,057    | 2,144      | 8,690      | 5,807    | 2,883      | 12,317     | 9,366       | 2,951        | 6.0%     | -4.1%    | 34.5%      | 41.7%     | 61.3%  | 2.4%   |
| Buses                              | 18       | 7        | 11         | 41         | 7        | 34         | 31         | 9           | 22           | 127.8%   | 0.0%     | 209.1%     | -24.4%    | 28.6%  | -35.3% |
| Lorries                            | 1,151    | 598      | 553        | 949        | 512      | 437        | 1,215      | 761         | 454          | -17.5%   | -14.4%   | -21.0%     | 28.0%     | 48.6%  | 3.9%   |
|                                    |          |          |            |            |          |            |            |             |              |          |          |            |           |        |        |
| 2. Motorcycles > 50 cc             | 1,804    | 1,741    | 63         | 2,040      | 1,957    | 83         | 2,919      | 2,814       | 105          | 13.1%    | 12.4%    | 31.7%      | 43.1%     | 43.8%  | 26.5%  |