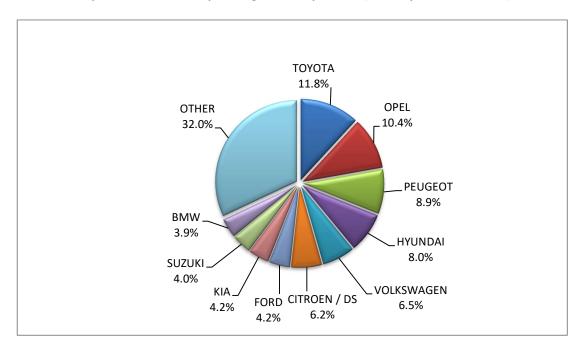

## Graph 8. Sales of new passenger cars by make (March 2023)

Graph 9. Sales of new passenger cars by make (January – March 2023)

Table 5Sales of new and used lorries by make: March 2023 and January - March 2023