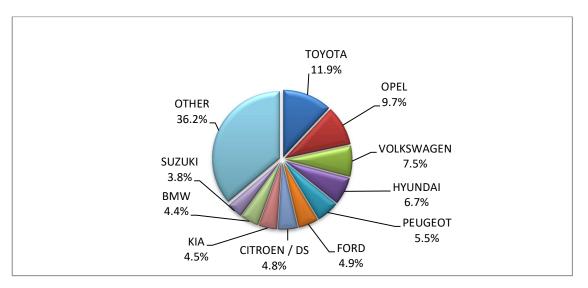

## Graph 8. Sales of new passenger cars by make (March 2023)

Graph 9. Sales of new passenger cars by make (January – March 2023)

Table 5Sales of new and used lorries by make: March 2023 and January - March 2023