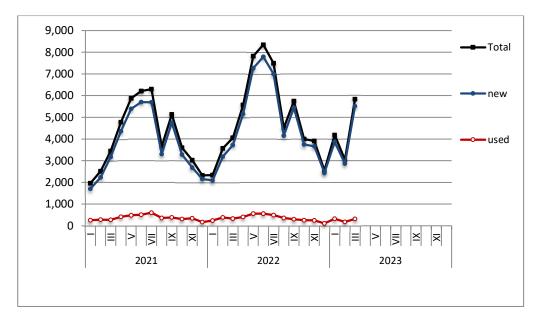

The new motorcycles over 50cc (both new and used from abroad) that were put into circulation for the first time in March 2023 amounted to 5,839, against 4,056 in 2022, thus recording a 44.0% increase. In March 2022, a 17.8% increase had been observed in comparison with the corresponding month of 2021 (Table 1, Graph 4). Out of the above motorcycles 5,520 were new, while the corresponding figure in March 2022 was 3,724, recording a 48.2% increase.

During the period January - March 2023 the circulation of new motorcycles over 50cc (both new and used from abroad) amounted to 13,071 against 9,958 in 2022, thus representing a 31.3% increase. An increase of 25.8% had been observed during the period January - March 2022 in comparison with the corresponding period of 2021 (Table 3, Graphs 6,7). A total number of 12,250 new motorcycles were put into circulation, from January to March 2023, compared with 9,001 during the corresponding period of 2021, recording a 36.1% increase.