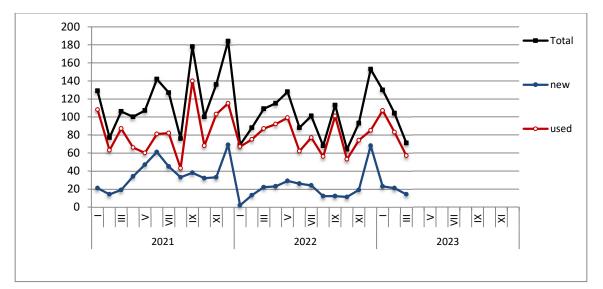

#### **ISSUING OF MOTOR VEHICLE LICENSES: MARCH 2023**

The Hellenic Statistical Authority announces that in March 2023, 22,682 road motor cars (both new and used from abroad) were put into circulation for the first time, recording a 28.4% increase compared with the corresponding month of 2022 when the number of road motor cars was 17,661. In March 2022, a 5.6% increase had been observed in comparison with the corresponding month of 2021 (Table 1, Graphs 1,2,3,5). A total number of 14,408 new cars were put into circulation in March 2023 compared with 9,255 in March 2022, recording a 55.7% increase.

|                                    | Table 1. | Road mot | or vehicle | es, both n | ew and u | sed, put i | nto circul | ation for t | the first ti | me in Gr | eece: Ma | rch 2021 - | 2023      |        |        |
|------------------------------------|----------|----------|------------|------------|----------|------------|------------|-------------|--------------|----------|----------|------------|-----------|--------|--------|
|                                    |          |          |            |            | March    |            |            |             |              |          |          | Chan       | ge (%)    |        |        |
|                                    |          | 2021     |            |            | 2022     |            |            | 2023        |              |          | 2022/202 | 1          | 2023/2022 |        |        |
| Category of Road<br>Motor Vehicles | Total    | New      | Used       | Total      | New      | Used       | Total      | New         | Used         | Total    | New      | Used       | Total     | New    | Used   |
|                                    |          |          |            |            |          | Gre        | ece, total |             |              |          |          |            |           |        |        |
| Road Motor Vehicles,total          | 20,175   | 13,189   | 6,986      | 21,717     | 12,979   | 8,738      | 28,521     | 19,928      | 8,593        | 7.6%     | -1.6%    | 25.1%      | 31.3%     | 53.5%  | -1.7%  |
|                                    |          |          |            |            |          |            |            |             |              |          |          |            |           |        |        |
| 1. Road motor cars                 | 16,731   | 10,017   | 6,714      | 17,661     | 9,255    | 8,406      | 22,682     | 14,408      | 8,274        | 5.6%     | -7.6%    | 25.2%      | 28.4%     | 55.7%  | -1.6%  |
|                                    |          |          |            |            |          |            |            |             |              |          |          |            |           |        |        |
| Passenger Cars                     | 13,674   | 8,983    | 4,691      | 15,137     | 8,413    | 6,724      | 19,888     | 13,284      | 6,604        | 10.7%    | -6.3%    | 43.3%      | 31.4%     | 57.9%  | -1.8%  |
| Buses                              | 106      | 19       | 87         | 109        | 22       | 87         | 71         | 14          | 57           | 2.8%     | 15.8%    | 0.0%       | -34.9%    | -36.4% | -34.5% |
| Lorries                            | 2,951    | 1,015    | 1,936      | 2,415      | 820      | 1,595      | 2,723      | 1,110       | 1,613        | -18.2%   | -19.2%   | -17.6%     | 12.8%     | 35.4%  | 1.1%   |
|                                    |          |          |            |            |          |            |            |             |              |          |          |            |           |        |        |
| 2. Motorcycles > 50 cc             | 3,444    | 3,172    | 272        | 4,056      | 3,724    | 332        | 5,839      | 5,520       | 319          | 17.8%    | 17.4%    | 22.1%      | 44.0%     | 48.2%  | -3.9%  |
|                                    |          |          |            |            |          | Prefect    | ure of At  | tica        |              |          |          |            |           |        |        |
| Road Motor Vehicles,total          | 11,174   | 8,403    | 2,771      | 11,720     | 8,283    | 3,437      | 16,482     | 12,950      | 3,532        | 4.9%     | -1.4%    | 24.0%      | 40.6%     | 56.3%  | 2.8%   |
|                                    |          |          |            |            |          |            |            |             |              |          |          |            |           |        |        |
| 1. Road motor cars                 | 9,370    | 6,662    | 2,708      | 9,680      | 6,326    | 3,354      | 13,563     | 10,136      | 3,427        | 3.3%     | -5.0%    | 23.9%      | 40.1%     | 60.2%  | 2.2%   |
|                                    |          |          |            |            |          |            |            |             |              |          |          |            |           |        |        |
| Passenger Cars                     | 8,201    | 6,057    | 2,144      | 8,690      | 5,807    | 2,883      | 12,317     | 9,366       | 2,951        | 6.0%     | -4.1%    | 34.5%      | 41.7%     | 61.3%  | 2.4%   |
| Buses                              | 18       | 7        | 11         | 41         | 7        | 34         | 31         | 9           | 22           | 127.8%   | 0.0%     | 209.1%     | -24.4%    | 28.6%  | -35.3% |
| Lorries                            | 1,151    | 598      | 553        | 949        | 512      | 437        | 1,215      | 761         | 454          | -17.5%   | -14.4%   | -21.0%     | 28.0%     | 48.6%  | 3.9%   |
|                                    |          |          |            |            |          |            |            |             |              |          |          |            |           |        |        |
| 2. Motorcycles > 50 cc             | 1,804    | 1,741    | 63         | 2,040      | 1,957    | 83         | 2,919      | 2,814       | 105          | 13.1%    | 12.4%    | 31.7%      | 43.1%     | 43.8%  | 26.5%  |