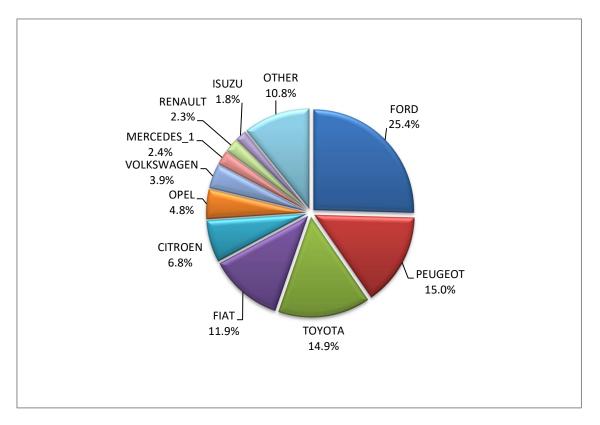

## Graph 8. Sales of new passenger cars by make (March 2023)

Graph 9. Sales of new passenger cars by make (January – March 2023)

Table 5Sales of new and used lorries by make: March 2023 and January - March 2023

|                                                                                                                          |        | Passer | nger cars       |        |  |
|--------------------------------------------------------------------------------------------------------------------------|--------|--------|-----------------|--------|--|
| M MOTORS<br>SAN<br>EL<br>JGEOT<br>JGEOT 2<br>RSCHE<br>NGE ROVER<br>JANT<br>JAULT<br>10R<br>AB<br>T<br>DDA<br>ART<br>SARU | Marc   | ch     | January - March |        |  |
|                                                                                                                          | new    | used   | new             | used   |  |
| MITSUBISHI                                                                                                               | 1      | 101    | 3               | 275    |  |
| MPM MOTORS                                                                                                               | -      | -      | -               | 1      |  |
| NISSAN                                                                                                                   | 340    | 440    | 857             | 1,336  |  |
| OPEL                                                                                                                     | 1,285  | 448    | 3,501           | 1,385  |  |
| PEUGEOT                                                                                                                  | 737    | 378    | 2,997           | 1,126  |  |
| PEUGEOT <sup>2</sup>                                                                                                     | -      | -      | 1               | -      |  |
| PORSCHE                                                                                                                  | 22     | 37     | 58              | 118    |  |
| RANGE ROVER                                                                                                              | 11     | 4      | 30              | 12     |  |
| RELIANT                                                                                                                  | -      | -      | -               | 1      |  |
| RENAULT                                                                                                                  | 459    | 747    | 1,086           | 2,141  |  |
| RIMOR                                                                                                                    | -      | 1      | -               | 1      |  |
| SAAB                                                                                                                     | -      | 1      | -               | 4      |  |
| SEAT                                                                                                                     | 264    | 77     | 588             | 186    |  |
| SKODA                                                                                                                    | 392    | 194    | 773             | 532    |  |
| SMART                                                                                                                    | 8      | 107    | 15              | 327    |  |
| SUBARU                                                                                                                   | 10     | 5      | 23              | 28     |  |
| SUZUKI                                                                                                                   | 506    | 147    | 1,338           | 431    |  |
| TESLA                                                                                                                    | 336    | 2      | 477             | 11     |  |
| ΤΟΥΟΤΑ                                                                                                                   | 1,586  | 525    | 3,992           | 1,563  |  |
| TRIGANO CL, ROLLER TEAM, CHALLENGER, CHAUSSON                                                                            | -      | 2      | -               | 2      |  |
| VOLKSWAGEN                                                                                                               | 997    | 326    | 2,204           | 993    |  |
| VOLVO                                                                                                                    | 166    | 19     | 492             | 53     |  |
| ZHIDOU, ZD, ELARIS                                                                                                       | 1      | -      | 1               | -      |  |
| TOTAL                                                                                                                    | 13,284 | 6,604  | 33,772          | 19,308 |  |