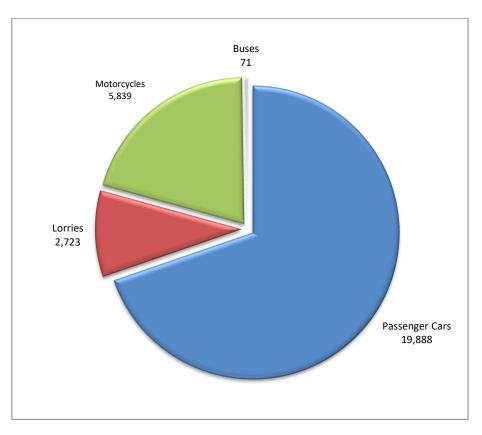

During the period January - March 2023, 61,044 road motor cars (both new and used from abroad) were put into circulation for the first time, representing an increase of 21.5% compared to the corresponding period of 2022 when the number of road motor cars was 50,226. During the period January - March 2022 an increase of 8.8% had been observed in comparison with the corresponding period of 2021 (Table 3, Graphs 6,7). Out of the above number of road motor cars that were put into circulation, from January to March 2023, 36,870 were new, while the corresponding number during the respective period of 2022 was 24,612, recording an increase of 49.8%.

During the period January - March 2023 the circulation of new motorcycles over 50cc (both new and used from abroad) amounted to 13,071 against 9,958 in 2022, thus representing a 31.3% increase. An increase of 25.8% had been observed during the period January - March 2022 in comparison with the corresponding period of 2021 (Table 3, Graphs 6,7). A total number of 12,250 new motorcycles were put into circulation, from January to March 2023, compared with 9,001 during the corresponding period of 2021, recording a 36.1% increase.

Graph 6. New Motor Vehicles Circulation Licenses: January – March, years 2021 till 2023

Table 4Sales of new and used passenger cars by make: March 2023 and January - March 2023

|                                |      | Passeng   | Passenger cars |           |  |  |
|--------------------------------|------|-----------|----------------|-----------|--|--|
| Make                           | Marc | h         | January -      | March     |  |  |
|                                | new  | used      | new            | used      |  |  |
| ADRIA                          | -    | 4         | -              | 5         |  |  |
| ALFA ROMEO                     | 48   | 49        | 164            | 166       |  |  |
| ALPINA                         | -    | -         | 1              |           |  |  |
| ASTON MARTIN                   | -    | -         | -              | 1         |  |  |
| AUDI                           | 425  | 104       | 978            | 341       |  |  |
| BENTLEY                        | -    | -         | 1              | 1         |  |  |
| BMW                            | 590  | 178       | 1,309          | 524       |  |  |
| BURSTNE                        | -    | 2         | -              | 2         |  |  |
| CADILLAC                       | -    | -         | -              | 1         |  |  |
| CAPRON                         |      | 1         | 1              | 4         |  |  |
| CARTHAGO                       | -    | -         | -              | 1         |  |  |
| CHAUSSON                       |      |           | 1              | 1         |  |  |
| CHAUSSON                       | -    | 19        | -              | 72        |  |  |
|                                |      |           |                |           |  |  |
| CITROEN / DS                   | 284  | 249<br>24 | 783<br>2,079   | 732<br>80 |  |  |
| CUPRA                          | 104  | - 24      | 158            | - 00      |  |  |
| DACIA                          | 400  | 182       | 843            | 517       |  |  |
|                                |      |           |                |           |  |  |
| DAIHATSU                       | -    | 2         | -              | 3         |  |  |
| DODGE                          | -    | 1         | -              | 3         |  |  |
| DS                             | 129  | 5         | 304            | 9         |  |  |
| FERRARI                        | -    | 2         | -              | 2         |  |  |
| FIAT                           | 395  | 306       | 837            | 910       |  |  |
| FORD                           | 653  | 482       | 1,434          | 1,412     |  |  |
| FIAT                           | -    | -         | -              | 1         |  |  |
| GRUAU LAVAL                    | -    | -         | -              | 1         |  |  |
| НОВВУ                          | -    | 1         | -              | 2         |  |  |
| HONDA                          | 18   | 52        | 49             | 141       |  |  |
| HYMER                          | -    | -         | 2              | 1         |  |  |
| HYUNDAI                        | 896  | 512       | 2,703          | 1,572     |  |  |
|                                | -    | 4         | -              | 15        |  |  |
| IVECO S.p.a/LAIKA CARAVANS SpA | -    | -         | -              | 1         |  |  |
| JAGUAR                         | 21   | 8         | 43             | 37        |  |  |
| JEEP                           | 197  | 32        | 601            | 90        |  |  |
| KIA                            | 595  | 135       | 1,411          | 378       |  |  |
| KNAUS                          | -    | 3         | -              | 8         |  |  |
| LADA                           | -    | -         | -              | 1         |  |  |
| LAMBORGHINI                    | -    | 2         | -              | 2         |  |  |
|                                | 1    | 2         | 1              | 14        |  |  |
| LAND ROVER                     | 35   | 58        | 136            | 158       |  |  |
| LEAPMOTOR                      | -    | -         | 1              | -         |  |  |
| LEXUS                          | 17   | 4         | 41             | 13        |  |  |
| LOTUS                          | 1    | 1         | 2              | 2         |  |  |
| MASERATI                       | 6    | 2         | 10             | 10        |  |  |
| MAZDA                          | 81   | 38        | 225            | 96        |  |  |
| MC LOUIS SPA                   | -    | -         | -              | 1         |  |  |
| MERCEDES                       | 438  | 519       | 852            | 1,274     |  |  |
| MERCEDES 1                     | -    | -         | 1              | -         |  |  |
| MINI                           | 198  | 60        | 365            | 178       |  |  |