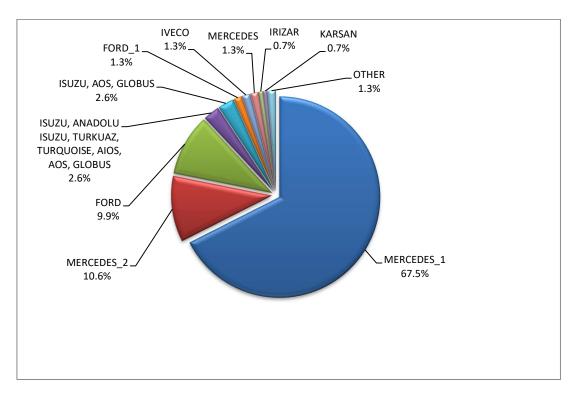

1 : With 2nd/3rd stage manufacturer in Greece.

2 : With 2nd/3rd stage manufacturer abroad.

Graph 12. Sales of new buses by make (January – August 2022)

Table 6Sales of new and used buses by make: August 2022 and January - August 2022

|                                                             |     | Bus  | ses     |          |
|-------------------------------------------------------------|-----|------|---------|----------|
| Make                                                        | Au  | gust | January | - August |
|                                                             | new | used | new     | used     |
| AYATS                                                       | -   | -    | -       | 1        |
| BMC                                                         | -   | 1    | -       | 1        |
| BOVA                                                        | -   | 1    | -       | 26       |
| DAF                                                         | -   | -    | -       | 1        |
| EVOBUS                                                      | -   | -    | -       | 6        |
| FIAT                                                        | -   | 1    | -       | 2        |
| FORD                                                        | -   | 3    | 15      | 14       |
| FORD 1                                                      | -   | -    | 2       | -        |
| GULERYUZ                                                    | -   | -    | -       | 1        |
| HEULIEZ BUS                                                 | -   | -    | -       | 1        |
| IRISBUS                                                     | -   | 1    | -       | 3        |
| IRIZAR                                                      | -   | -    | 1       | -        |
| ISUZU, ANADOLU ISUZU, TURKUAZ, TURQUOISE, AIOS, AOS, GLOBUS | 1   | -    | 4       | -        |
| ISUZU, AOS, GLOBUS                                          | -   | -    | 4       | -        |
| IVECO                                                       | -   | -    | 2       | 6        |
| KARSAN                                                      | -   | -    | 1       | -        |
| MAN                                                         | -   | 5    | -       | 43       |
| MAN/NEOPLAN                                                 | -   | 1    | -       | 3        |
| MERCEDES                                                    | 2   | 33   | 2       | 371      |
| MERCEDES 1                                                  | 9   | -    | 102     | 3        |
| MERCEDES <sup>2</sup>                                       | -   | -    | 16      | 12       |
| MERCUS                                                      | -   | -    | -       | 2        |
| NEOPLAN                                                     | -   | -    | -       | 13       |
| OTOKAR                                                      | -   | -    | -       | 4        |
| PRODIG                                                      | -   | -    | -       | 1        |
| RENAULT                                                     | -   | -    | -       | 2        |
| SCANIA                                                      | -   | 1    | -       | 7        |
| SETRA                                                       | -   | 6    | -       | 68       |
| TEMSA                                                       | -   | 1    | 1       | 9        |
| TEMSA SKODA SABANCI                                         | -   | -    | 1       | -        |
| UNVI                                                        | -   | 1    | -       | 4        |
| VAN HOOL                                                    | -   | -    | -       | 4        |
| VOLVO                                                       | -   | 1    | -       | 3        |
| XIAMEN KING LONG                                            | -   | -    | -       | 4        |
| TOTAL                                                       | 12  | 56   | 151     | 615      |