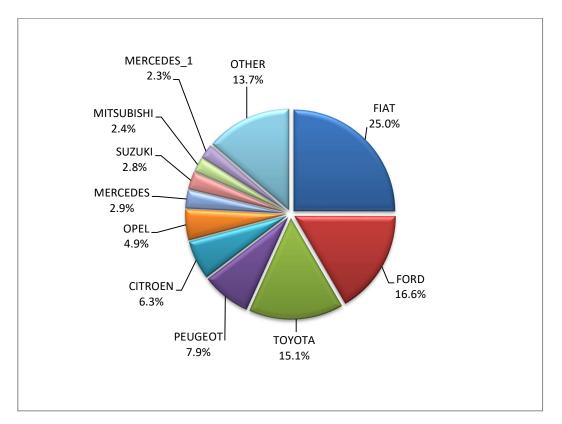

1: With 2nd/3rd stage manufacturer in Greece.

2 : With 2nd/3rd stage manufacturer abroad.

Graph 8. Sales of new passenger cars by make (August 2022)

Graph 9. Sales of new passenger cars by make (January – August 2022)

|                                |      | Passen | ger cars    |          |  |
|--------------------------------|------|--------|-------------|----------|--|
| Make                           | Augu | ıst    | January - J | - August |  |
|                                | new  | used   | new         | used     |  |
| ALFA ROMEO                     | 29   | 33     | 102         | 435      |  |
| ALPINA                         | -    | 1      | 2           | 2        |  |
| ASTON MARTIN                   | -    | -      | -           | 1        |  |
| AUDI                           | 153  | 80     | 2,235       | 788      |  |
| AUSTIN                         |      | 1      | -           | 1        |  |
| BENTLEY                        | -    | -      | 4           | 1        |  |
| BMW                            | 333  | 164    | 2,803       | 1,264    |  |
| BURSTNE                        | -    | -      | -           | 1        |  |
| CADILLAC                       | -    | -      | -           | 2        |  |
| CAPRON                         | -    | 1      | 4           | 4        |  |
| CARTHAGO                       | -    | -      | 1           | -        |  |
| CHAUSSON                       | 1    | -      | 1           | -        |  |
| CHEVROLET                      | -    | 16     | -           | 311      |  |
| CHRYSLER                       | -    | -      | -           | 7        |  |
| CITROEN                        | 103  | 214    | 764         | 2,134    |  |
| CITROEN / DS                   | 265  | 75     | 2,019       | 186      |  |
| CUPRA                          | 19   | -      | 309         | 2        |  |
| DACIA                          | 94   | 123    | 2,018       | 1,380    |  |
| DAIHATSU                       |      | 3      | 2,010       | 1,500    |  |
| DETHLEFFS                      | -    | -      | -           | 13       |  |
| DODGE                          |      |        |             | 2        |  |
| DS                             | 252  | 1      | 958         | 10       |  |
| ETRUSCO                        |      | -      | 1           | - 10     |  |
| EURA MOBIL                     |      |        | I           | 1        |  |
| FERRARI                        | 1    | 2      | 1           | 14       |  |
| FIAT                           | 183  | 244    | 3,543       | 2,891    |  |
| FORD                           | 396  | 409    | 2,394       |          |  |
| FIAT                           | 12   |        | 12          | 3,590    |  |
| GENERAL MOTORS                 |      | -      | 12          | -        |  |
|                                | -    | -      | -           | 1        |  |
| HOBBY                          | -    | -      | -           | 1        |  |
| HOBBY WOHNWAGEN                | -    | -      | -           | 1        |  |
| HONDA                          | 24   | 41     | 212         | 440      |  |
| HYMER                          | -    | 1      | -           | 3        |  |
|                                | 562  | 399    | 6,603       | 4,940    |  |
| IVECO S.p.a/LAIKA CARAVANS SpA | -    | -      | -           | 2        |  |
| JAGUAR                         | 6    | 4      | 77          | 70       |  |
| JEEP                           | 181  | 22     | 1,488       | 254      |  |
| JIAYUAN                        | -    | -      | 1           | -        |  |
| KARMANN-MOBIL                  | -    | -      | -           | 1        |  |
| KERABOSS                       | 1    | -      | 2           | 1        |  |
| KIA                            | 255  | 96     | 3,635       | 1,132    |  |
| KNAUS                          | -    | -      | -           | 7        |  |
| LADA                           | -    | 1      | -           | 6        |  |
| LAMBORGHINI                    | -    | -      | 4           | 7        |  |
| LANCIA                         | -    | 3      | -           | 56       |  |
| LAND ROVER                     | 41   | 39     | 353         | 416      |  |
| LES DAUPHINS                   | -    | -      | -           | 1        |  |
| LEVC                           | -    | -      | 4           | -        |  |