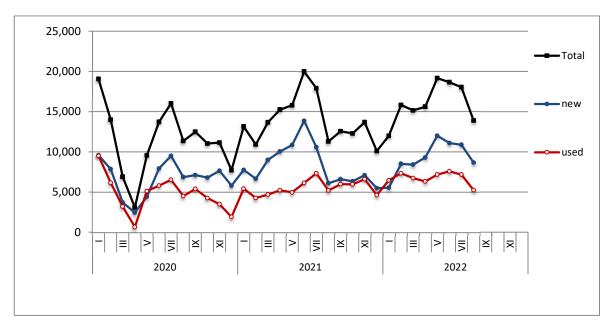

#### **ISSUING OF MOTOR VEHICLE LICENSES: AUGUST 2022**

The Hellenic Statistical Authority announces that in August 2022, 16,055 road motor cars (both new and used from abroad) were put into circulation for the first time, recording a 17.9% increase compared with the corresponding month of 2021 when the number of road motor cars was 13,612. In August 2021, a 2.7% increase had been observed in comparison with the corresponding month of 2020 (Table 1, Graphs 1,2,3,5). A total number of 9,785 new cars were put into circulation in August 2022 compared with 7,130 in August 2021, recording a 37.2% increase.

During the period January - August 2022, 147,531 road motor cars (both new and used from abroad) were put into circulation for the first time, representing an increase of 5.2% compared to the corresponding period of 2021 when the number of road motor cars was 140,273. During the period January - August 2021 an increase of 25.6% had been observed in comparison with the corresponding period of 2020 (Table 3, Graphs 6,7). Out of the above number of road motor cars that were put into circulation, from January to August 2022, 81,326 were new, while the corresponding number during the respective period of 2021 was 82,248, recording a decrease of 1.1%.