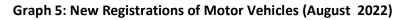

#### **ISSUING OF MOTOR VEHICLE LICENSES: AUGUST 2022**

The Hellenic Statistical Authority announces that in August 2022, 16,055 road motor cars (both new and used from abroad) were put into circulation for the first time, recording a 17.9% increase compared with the corresponding month of 2021 when the number of road motor cars was 13,612. In August 2021, a 2.7% increase had been observed in comparison with the corresponding month of 2020 (Table 1, Graphs 1,2,3,5). A total number of 9,785 new cars were put into circulation in August 2022 compared with 7,130 in August 2021, recording a 37.2% increase.

The new motorcycles over 50cc (both new and used from abroad) that were put into circulation for the first time in August 2022 amounted to 4,514, against 3,659 in 2021, thus recording a 23.4% increase. In August 2021, a 17.0% increase had been observed in comparison with the corresponding month of 2020 (Table 1, Graph 4). Out of the above motorcycles 4,155 were new, while the corresponding figure in August 2021 was 3,304, recording a 25.8% increase.

| Т                                  | able 1. R | load moto | or vehicle | s, both r | new and u | sed, put i | nto circu  | ation for | the first t | ime in G | reece: Au | gust 2020 | - 2022    |        |        |
|------------------------------------|-----------|-----------|------------|-----------|-----------|------------|------------|-----------|-------------|----------|-----------|-----------|-----------|--------|--------|
|                                    |           |           |            |           | August    |            |            |           |             |          |           | Char      | ige (%)   |        |        |
|                                    |           | 2020      |            |           | 2021      |            |            | 2022      |             |          | 2021/202  | 0         | 2022/2021 |        |        |
| Category of Road<br>Motor Vehicles | Total     | New       | Used       | Total     | New       | Used       | Total      | New       | Used        | Total    | New       | Used      | Total     | New    | Used   |
|                                    |           |           |            |           |           | Gre        | eece, tota | I         |             |          |           |           |           |        |        |
| Road Motor Vehicles,total          | 16,384    | 10,262    | 6,122      | 17,271    | 10,434    | 6,837      | 20,569     | 13,940    | 6,629       | 5.4%     | 1.7%      | 11.7%     | 19.1%     | 33.6%  | -3.0%  |
|                                    |           |           |            |           |           |            |            |           |             |          |           |           |           |        |        |
| 1. Road motor cars                 | 13,257    | 7,370     | 5,887      | 13,612    | 7,130     | 6,482      | 16,055     | 9,785     | 6,270       | 2.7%     | -3.3%     | 10.1%     | 17.9%     | 37.2%  | -3.3%  |
|                                    |           |           |            |           |           |            |            |           |             |          |           |           |           |        |        |
| Passenger Cars                     | 11,349    | 6,851     | 4,498      | 11,286    | 6,093     | 5,193      | 13,883     | 8,658     | 5,225       | -0.6%    | -11.1%    | 15.5%     | 23.0%     | 42.1%  | 0.6%   |
| Buses                              | 99        | 15        | 84         | 76        | 33        | 43         | 68         | 12        | 56          | -23.2%   | 120.0%    | -48.8%    | -10.5%    | -63.6% | 30.2%  |
| Lorries                            | 1,809     | 504       | 1,305      | 2,250     | 1,004     | 1,246      | 2,104      | 1,115     | 989         | 24.4%    | 99.2%     | -4.5%     | -6.5%     | 11.1%  | -20.6% |
|                                    |           |           |            |           |           |            |            |           |             |          |           |           |           |        |        |
| 2. Motorcycles > 50 cc             | 3,127     | 2,892     | 235        | 3,659     | 3,304     | 355        | 4,514      | 4,155     | 359         | 17.0%    | 14.2%     | 51.1%     | 23.4%     | 25.8%  | 1.1%   |
|                                    |           |           |            |           |           | Prefec     | ture of Al | tica      |             |          |           |           |           |        |        |
| Road Motor Vehicles,total          | 7,784     | 5,986     | 1,798      | 7,905     | 5,680     | 2,225      | 10,915     | 8,454     | 2,461       | 1.6%     | -5.1%     | 23.7%     | 38.1%     | 48.8%  | 10.6%  |
|                                    |           |           |            |           |           |            |            |           |             |          |           |           |           |        |        |
| 1. Road motor cars                 | 6,559     | 4,802     | 1,757      | 6,568     | 4,422     | 2,146      | 9,381      | 6,976     | 2,405       | 0.1%     | -7.9%     | 22.1%     | 42.8%     | 57.8%  | 12.1%  |
|                                    |           |           |            |           |           |            |            |           |             |          |           |           |           |        |        |
| Passenger Cars                     | 5,984     | 4,506     | 1,478      | 5,614     | 3,764     | 1,850      | 8,178      | 6,067     | 2,111       | -6.2%    | -16.5%    | 25.2%     | 45.7%     | 61.2%  | 14.1%  |
| Buses                              | 32        | 3         | 29         | 26        | 9         | 17         | 16         | 5         | 11          | -18.8%   | 200.0%    | -41.4%    | -38.5%    | -44.4% | -35.3% |
| Lorries                            | 543       | 293       | 250        | 928       | 649       | 279        | 1,187      | 904       | 283         | 70.9%    | 121.5%    | 11.6%     | 27.9%     | 39.3%  | 1.4%   |
|                                    |           |           |            |           |           |            |            |           |             |          |           |           |           |        |        |
| 2. Motorcycles > 50 cc             | 1,225     | 1,184     | 41         | 1,337     | 1,258     | 79         | 1,534      | 1,478     | 56          | 9.1%     | 6.3%      | 92.7%     | 14.7%     | 17.5%  | -29.1% |