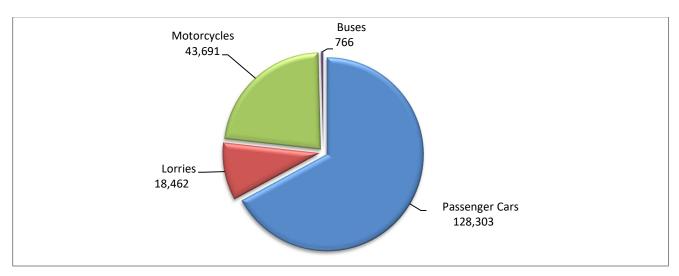

During the period January - August 2022 the circulation of new motorcycles over 50cc (both new and used from abroad) amounted to 43,691 against 34,736 in 2021, thus representing a 25.8% increase. An increase of 34.1% had been observed during the period January - August 2021 in comparison with the corresponding period of 2020 (Table 3, Graphs 6,7). A total number of 40,366 new motorcycles were put into circulation, from January to August 2022, compared with 31,570 during the corresponding period of 2021, recording a 27.9% increase.

Graph 2: Lorries (January 2020 – August 2022)

Graph 3: Buses (January 2020 – August 2022)

| Table 3. Road n            | notor vel     | hicles, bo    | th new a      | nd used,       | put into      | circulatio    | on for the     | e first tim   | ne in Gree    | ce: Janu        | ary - Au      | igust, ye | ars 2020       | ) till 202 | 2              |
|----------------------------|---------------|---------------|---------------|----------------|---------------|---------------|----------------|---------------|---------------|-----------------|---------------|-----------|----------------|------------|----------------|
|                            |               |               |               | Jan            | uary - Aug    | ust           |                |               |               |                 |               | Chang     | ge (%)         |            |                |
|                            |               | 2020          |               |                | 2021          |               |                | 2022          |               | 2               | 021/2020      | D         | 2              | 2022/2021  | 1              |
| Category of Road           |               |               |               |                |               |               |                |               |               |                 |               |           |                | -          |                |
| Motor Vehicles             | Total         | New           | Used          | Total          | New           | Used          | Total          | New           | Used          | Total           | New           | Used      | Total          | New        | Used           |
|                            |               |               |               |                |               | Greece        | , total        |               |               |                 |               |           |                |            |                |
| Road Motor Vehicles, total | 137,555       | 80,903        | 56,652        | 175,009        | 113,818       | 61,191        | 191,222        | 121,692       | 69,530        | 27.2%           | 40.7%         | 8.0%      | 9.3%           | 6.9%       | 13.6%          |
|                            |               |               |               |                |               |               |                |               |               |                 |               |           |                |            |                |
| 1. Road motor cars         | 111,649       | 57,118        | 54,531        | 140,273        | 82,248        | 58,025        | 147,531        | 81,326        | 66,205        | 25.6%           | 44.0%         | 6.4%      | 5.2%           | -1.1%      | 14.1%          |
| Dava and Cara              | 02.670        | 52.275        | 41 205        | 117.055        | 74 701        | 42 174        | 120.202        | 74.250        | 52.052        | 25.9%           | 43.1%         | 4.3%      | 8.8%           | 0.6%       | 25.0%          |
| Passenger Cars<br>Buses    | 93,670<br>974 | 52,275<br>183 | 41,395<br>791 | 117,955<br>864 | 74,781<br>274 | 43,174<br>590 | 128,303<br>766 | 74,350<br>151 | 53,953<br>615 | -11.3%          | 43.1%         | -25.4%    | 8.8%<br>-11.3% | -0.6%      | 25.0%<br>4.2%  |
| Lorries                    | 17,005        | 4,660         | 12,345        | 21,454         | 7,193         | 14,261        | 18,462         | 6,825         | 11.637        | 26.2%           | 54.4%         | 15.5%     | -13.9%         | -44.5%     | -18.4%         |
| Lonnes                     | 17,005        | 4,000         | 12,545        | 21,434         | 7,155         | 14,201        | 10,402         | 0,025         | 11,037        | 20.270          | 54.470        | 15.570    | 15.570         | 5.170      | 10.470         |
| 2. Motorcycles > 50 cc     | 25,906        | 23,785        | 2,121         | 34,736         | 31,570        | 3,166         | 43,691         | 40,366        | 3,325         | 34.1%           | 32.7%         | 49.3%     | 25.8%          | 27.9%      | 5.0%           |
|                            |               |               |               |                |               | Prefecture    | e of Attica    |               |               |                 |               |           |                |            |                |
| Road Motor Vehicles, total | 66,827        | 48,715        | 18,112        | 92,027         | 69,636        | 22,391        | 100,988        | 73,407        | 27,581        | 37.7%           | 42.9%         | 23.6%     | 9.7%           | 5.4%       | 23.2%          |
|                            |               |               |               |                |               |               |                |               |               |                 |               |           |                |            |                |
| 1. Road motor cars         | 54,541        | 36,919        | 17,622        | 76,301         | 54,625        | 21,676        | 82,392         | 55,654        | 26,738        | 39.9%           | 48.0%         | 23.0%     | 8.0%           | 1.9%       | 23.4%          |
| <b>D</b>                   | 40 705        | 24.200        | 44507         | 60.072         | 50 450        | 47.646        | 72.005         | 50.000        | 22.000        | 20 50/          | 47 50/        | 20.00/    | 0.70           | 0.00/      | 24.00/         |
| Passenger Cars<br>Buses    | 48,795<br>312 | 34,208<br>74  | 14,587<br>238 | 68,072<br>211  | 50,456<br>77  | 17,616<br>134 | 73,965         | 50,896<br>69  | 23,069<br>224 | 39.5%<br>-32.4% | 47.5%<br>4.1% | 20.8%     | 8.7%<br>38.9%  | 0.9%       | 31.0%<br>67.2% |
| Lorries                    | 5,434         | 2,637         | 238           | 8,018          | 4,092         | 3,926         | 8,134          | 4,689         | 3,445         | -32.4%<br>47.6% | 4.1%          | -43.7%    | 38.9%          | -10.4%     | -12.3%         |
| LUITES                     | 5,454         | 2,037         | 2,191         | 0,010          | 4,092         | 3,520         | 0,134          | 4,089         | 3,443         | 47.0%           | JJ.270        | 40.4%     | 1.4%           | 14.0%      | -12.3%         |
| 2. Motorcycles > 50 cc     | 12,286        | 11,796        | 490           | 15,726         | 15,011        | 715           | 18,596         | 17,753        | 843           | 28.0%           | 27.3%         | 45.9%     | 18.3%          | 18.3%      | 17.9%          |