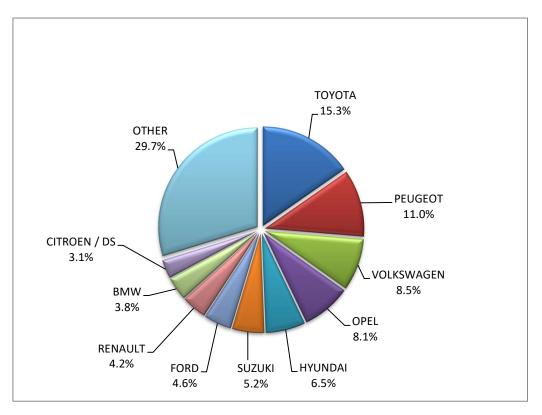

1: With 2nd/3rd stage manufacturer in Greece.

2 : With 2nd/3rd stage manufacturer abroad.

Graph 8. Sales of new passenger cars by make (August 2022)

Graph 9. Sales of new passenger cars by make (January – August 2022)