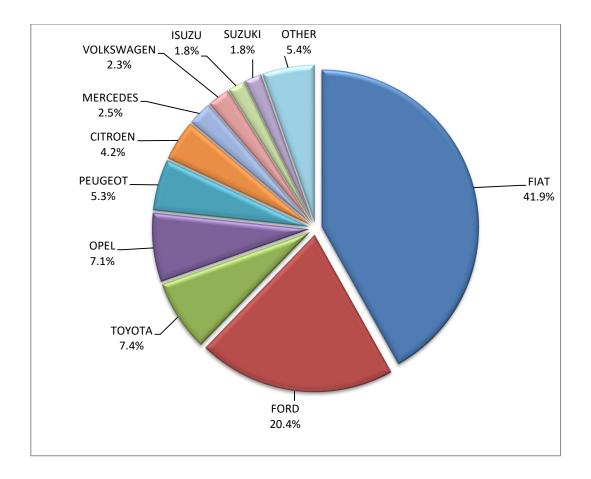

1 : With 2nd/3rd stage manufacturer in Greece.

2 : With 2nd/3rd stage manufacturer abroad.

Graph 10. Sales of new lorries by make (August 2022)

Graph 11. Sales of new lorries by make (January – August 2022)