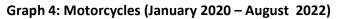

During the period January - August 2022 the circulation of new motorcycles over 50cc (both new and used from abroad) amounted to 43,691 against 34,736 in 2021, thus representing a 25.8% increase. An increase of 34.1% had been observed during the period January - August 2021 in comparison with the corresponding period of 2020 (Table 3, Graphs 6,7). A total number of 40,366 new motorcycles were put into circulation, from January to August 2022, compared with 31,570 during the corresponding period of 2021, recording a 27.9% increase.

Graph 2: Lorries (January 2020 – August 2022)

Graph 3: Buses (January 2020 – August 2022)

| Table 3. Road n            | notor vel     | hicles, bo    | th new a      | nd used,       | put into      | circulatio    | on for the     | e first tim   | ne in Gree    | ce: Janu        | ary - Au      | igust, ye | ars 2020       | ) till 202 | 2              |
|----------------------------|---------------|---------------|---------------|----------------|---------------|---------------|----------------|---------------|---------------|-----------------|---------------|-----------|----------------|------------|----------------|
|                            |               |               |               | Jan            | uary - Aug    | ust           |                |               |               |                 |               | Chang     | ge (%)         |            |                |
|                            |               | 2020          |               |                | 2021          |               |                | 2022          |               | 2               | 021/2020      | D         | 2              | 2022/2021  | 1              |
| Category of Road           |               |               |               |                |               |               |                |               |               |                 |               |           |                | -          |                |
| Motor Vehicles             | Total         | New           | Used          | Total          | New           | Used          | Total          | New           | Used          | Total           | New           | Used      | Total          | New        | Used           |
|                            |               |               |               |                |               | Greece        | , total        |               |               |                 |               |           |                |            |                |
| Road Motor Vehicles, total | 137,555       | 80,903        | 56,652        | 175,009        | 113,818       | 61,191        | 191,222        | 121,692       | 69,530        | 27.2%           | 40.7%         | 8.0%      | 9.3%           | 6.9%       | 13.6%          |
|                            |               |               |               |                |               |               |                |               |               |                 |               |           |                |            |                |
| 1. Road motor cars         | 111,649       | 57,118        | 54,531        | 140,273        | 82,248        | 58,025        | 147,531        | 81,326        | 66,205        | 25.6%           | 44.0%         | 6.4%      | 5.2%           | -1.1%      | 14.1%          |
| Dava and Cara              | 02.670        | 52.275        | 41 205        | 117.055        | 74 701        | 42 174        | 120.202        | 74.250        | 52.052        | 25.9%           | 43.1%         | 4.3%      | 8.8%           | 0.6%       | 25.0%          |
| Passenger Cars<br>Buses    | 93,670<br>974 | 52,275<br>183 | 41,395<br>791 | 117,955<br>864 | 74,781<br>274 | 43,174<br>590 | 128,303<br>766 | 74,350<br>151 | 53,953<br>615 | -11.3%          | 43.1%         | -25.4%    | 8.8%<br>-11.3% | -0.6%      | 25.0%<br>4.2%  |
| Lorries                    | 17,005        | 4,660         | 12,345        | 21,454         | 7,193         | 14,261        | 18,462         | 6,825         | 11.637        | 26.2%           | 54.4%         | 15.5%     | -13.9%         | -44.5%     | -18.4%         |
| Lonnes                     | 17,005        | 4,000         | 12,545        | 21,434         | 7,155         | 14,201        | 10,402         | 0,025         | 11,037        | 20.270          | 54.470        | 15.570    | 15.570         | 5.170      | 10.470         |
| 2. Motorcycles > 50 cc     | 25,906        | 23,785        | 2,121         | 34,736         | 31,570        | 3,166         | 43,691         | 40,366        | 3,325         | 34.1%           | 32.7%         | 49.3%     | 25.8%          | 27.9%      | 5.0%           |
|                            |               |               |               |                |               | Prefecture    | e of Attica    |               |               |                 |               |           |                |            |                |
| Road Motor Vehicles, total | 66,827        | 48,715        | 18,112        | 92,027         | 69,636        | 22,391        | 100,988        | 73,407        | 27,581        | 37.7%           | 42.9%         | 23.6%     | 9.7%           | 5.4%       | 23.2%          |
|                            |               |               |               |                |               |               |                |               |               |                 |               |           |                |            |                |
| 1. Road motor cars         | 54,541        | 36,919        | 17,622        | 76,301         | 54,625        | 21,676        | 82,392         | 55,654        | 26,738        | 39.9%           | 48.0%         | 23.0%     | 8.0%           | 1.9%       | 23.4%          |
| <b>D</b>                   | 40 705        | 24.200        | 44507         | 60.072         | 50 450        | 47.646        | 72.005         | 50.000        | 22.000        | 20 50/          | 47 50/        | 20.00/    | 0.70           | 0.00/      | 24.00/         |
| Passenger Cars<br>Buses    | 48,795<br>312 | 34,208<br>74  | 14,587<br>238 | 68,072<br>211  | 50,456<br>77  | 17,616<br>134 | 73,965         | 50,896<br>69  | 23,069<br>224 | 39.5%<br>-32.4% | 47.5%<br>4.1% | 20.8%     | 8.7%<br>38.9%  | 0.9%       | 31.0%<br>67.2% |
| Lorries                    | 5,434         | 2,637         | 238           | 8,018          | 4,092         | 3,926         | 8,134          | 4,689         | 3,445         | -32.4%<br>47.6% | 4.1%          | -43.7%    | 38.9%          | -10.4%     | -12.3%         |
| LUITES                     | 5,454         | 2,037         | 2,191         | 0,010          | 4,092         | 3,520         | 0,134          | 4,089         | 3,443         | 47.0%           | JJ.270        | 40.4%     | 1.4%           | 14.0%      | -12.3%         |
| 2. Motorcycles > 50 cc     | 12,286        | 11,796        | 490           | 15,726         | 15,011        | 715           | 18,596         | 17,753        | 843           | 28.0%           | 27.3%         | 45.9%     | 18.3%          | 18.3%      | 17.9%          |