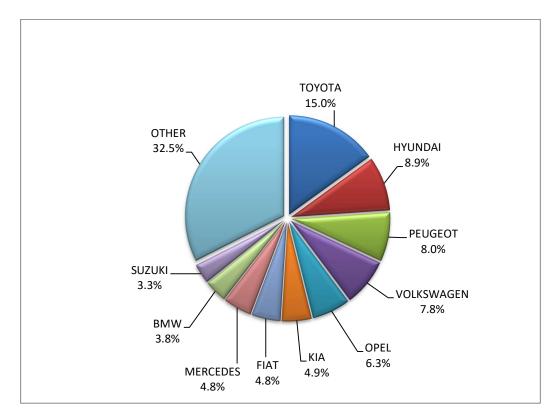

1: With 2nd/3rd stage manufacturer in Greece.

2 : With 2nd/3rd stage manufacturer abroad.

Graph 8. Sales of new passenger cars by make (August 2022)

Graph 9. Sales of new passenger cars by make (January – August 2022)