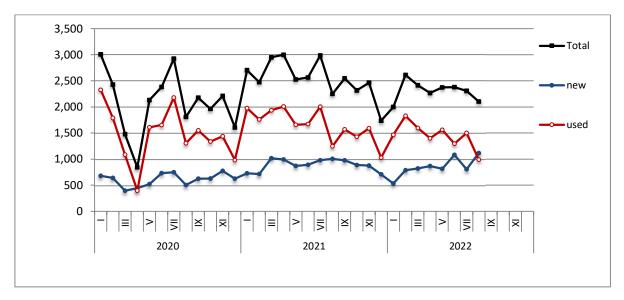

Graph 2: Lorries (January 2020 – August 2022)

Graph 3: Buses (January 2020 – August 2022)

| Table 3. Road n            | notor vel     | hicles, bo    | th new a      | nd used,       | put into      | circulatio    | on for the     | e first tim   | ne in Gree    | ce: Janu        | ary - Au      | igust, ye | ars 2020       | ) till 202 | 2              |
|----------------------------|---------------|---------------|---------------|----------------|---------------|---------------|----------------|---------------|---------------|-----------------|---------------|-----------|----------------|------------|----------------|
|                            |               |               |               | Jan            | uary - Aug    | ust           |                |               |               |                 |               | Chang     | ge (%)         |            |                |
|                            |               | 2020          |               |                | 2021          |               |                | 2022          |               | 2               | 021/2020      | D         | 2              | 2022/2021  | 1              |
| Category of Road           |               |               |               |                |               |               |                |               |               |                 |               |           |                | -          |                |
| Motor Vehicles             | Total         | New           | Used          | Total          | New           | Used          | Total          | New           | Used          | Total           | New           | Used      | Total          | New        | Used           |
|                            |               |               |               |                |               | Greece        | , total        |               |               |                 |               |           |                |            |                |
| Road Motor Vehicles, total | 137,555       | 80,903        | 56,652        | 175,009        | 113,818       | 61,191        | 191,222        | 121,692       | 69,530        | 27.2%           | 40.7%         | 8.0%      | 9.3%           | 6.9%       | 13.6%          |
|                            |               |               |               |                |               |               |                |               |               |                 |               |           |                |            |                |
| 1. Road motor cars         | 111,649       | 57,118        | 54,531        | 140,273        | 82,248        | 58,025        | 147,531        | 81,326        | 66,205        | 25.6%           | 44.0%         | 6.4%      | 5.2%           | -1.1%      | 14.1%          |
| Dava and Cara              | 02.670        | 52.275        | 41 205        | 117.055        | 74 701        | 42 174        | 120.202        | 74.250        | 52.052        | 25.9%           | 43.1%         | 4.3%      | 8.8%           | 0.6%       | 25.0%          |
| Passenger Cars<br>Buses    | 93,670<br>974 | 52,275<br>183 | 41,395<br>791 | 117,955<br>864 | 74,781<br>274 | 43,174<br>590 | 128,303<br>766 | 74,350<br>151 | 53,953<br>615 | -11.3%          | 43.1%         | -25.4%    | 8.8%<br>-11.3% | -0.6%      | 25.0%<br>4.2%  |
| Lorries                    | 17,005        | 4,660         | 12,345        | 21,454         | 7,193         | 14,261        | 18,462         | 6,825         | 11.637        | 26.2%           | 54.4%         | 15.5%     | -13.9%         | -44.5%     | -18.4%         |
| Lonnes                     | 17,005        | 4,000         | 12,545        | 21,434         | 7,155         | 14,201        | 10,402         | 0,025         | 11,037        | 20.270          | 54.470        | 15.570    | 15.570         | 5.170      | 10.470         |
| 2. Motorcycles > 50 cc     | 25,906        | 23,785        | 2,121         | 34,736         | 31,570        | 3,166         | 43,691         | 40,366        | 3,325         | 34.1%           | 32.7%         | 49.3%     | 25.8%          | 27.9%      | 5.0%           |
|                            |               |               |               |                |               | Prefecture    | e of Attica    |               |               |                 |               |           |                |            |                |
| Road Motor Vehicles, total | 66,827        | 48,715        | 18,112        | 92,027         | 69,636        | 22,391        | 100,988        | 73,407        | 27,581        | 37.7%           | 42.9%         | 23.6%     | 9.7%           | 5.4%       | 23.2%          |
|                            |               |               |               |                |               |               |                |               |               |                 |               |           |                |            |                |
| 1. Road motor cars         | 54,541        | 36,919        | 17,622        | 76,301         | 54,625        | 21,676        | 82,392         | 55,654        | 26,738        | 39.9%           | 48.0%         | 23.0%     | 8.0%           | 1.9%       | 23.4%          |
| <b>D</b>                   | 40 705        | 24.200        | 44507         | 60.072         | 50 450        | 47.646        | 72.005         | 50.000        | 22.000        | 20 50/          | 47 50/        | 20.00/    | 0.70           | 0.00/      | 24.00/         |
| Passenger Cars<br>Buses    | 48,795<br>312 | 34,208<br>74  | 14,587<br>238 | 68,072<br>211  | 50,456<br>77  | 17,616<br>134 | 73,965         | 50,896<br>69  | 23,069<br>224 | 39.5%<br>-32.4% | 47.5%<br>4.1% | 20.8%     | 8.7%<br>38.9%  | 0.9%       | 31.0%<br>67.2% |
| Lorries                    | 5,434         | 2,637         | 238           | 8,018          | 4,092         | 3,926         | 8,134          | 4,689         | 3,445         | -32.4%<br>47.6% | 4.1%          | -43.7%    | 38.9%          | -10.4%     | -12.3%         |
| LUITES                     | 5,454         | 2,037         | 2,191         | 0,010          | 4,092         | 3,520         | 0,134          | 4,089         | 3,443         | 47.0%           | JJ.270        | 40.4%     | 1.4%           | 14.0%      | -12.3%         |
| 2. Motorcycles > 50 cc     | 12,286        | 11,796        | 490           | 15,726         | 15,011        | 715           | 18,596         | 17,753        | 843           | 28.0%           | 27.3%         | 45.9%     | 18.3%          | 18.3%      | 17.9%          |