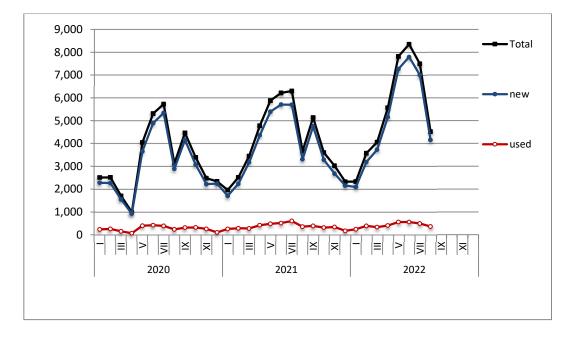

The new motorcycles over 50cc (both new and used from abroad) that were put into circulation for the first time in August 2022 amounted to 4,514, against 3,659 in 2021, thus recording a 23.4% increase. In August 2021, a 17.0% increase had been observed in comparison with the corresponding month of 2020 (Table 1, Graph 4). Out of the above motorcycles 4,155 were new, while the corresponding figure in August 2021 was 3,304, recording a 25.8% increase.

During the period January - August 2022 the circulation of new motorcycles over 50cc (both new and used from abroad) amounted to 43,691 against 34,736 in 2021, thus representing a 25.8% increase. An increase of 34.1% had been observed during the period January - August 2021 in comparison with the corresponding period of 2020 (Table 3, Graphs 6,7). A total number of 40,366 new motorcycles were put into circulation, from January to August 2022, compared with 31,570 during the corresponding period of 2021, recording a 27.9% increase.