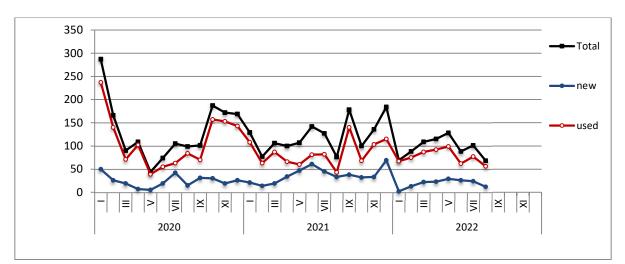

Graph 2: Lorries (January 2020 – August 2022)

Graph 3: Buses (January 2020 – August 2022)

| Table 3. Road n            | notor vel     | hicles, bo    | th new a      | nd used,       | put into      | circulatio    | on for the     | e first tim   | ne in Gree    | ce: Janu        | ary - Au      | igust, ye | ars 2020       | ) till 202 | 2              |
|----------------------------|---------------|---------------|---------------|----------------|---------------|---------------|----------------|---------------|---------------|-----------------|---------------|-----------|----------------|------------|----------------|
|                            |               |               |               | Jan            | uary - Aug    | ust           |                |               |               |                 |               | Chang     | ge (%)         |            |                |
|                            |               | 2020          |               |                | 2021          |               |                | 2022          |               | 2               | 021/2020      | D         | 2              | 2022/2021  | 1              |
| Category of Road           |               |               |               |                |               |               |                |               |               |                 |               |           |                | -          |                |
| Motor Vehicles             | Total         | New           | Used          | Total          | New           | Used          | Total          | New           | Used          | Total           | New           | Used      | Total          | New        | Used           |
|                            |               |               |               |                |               | Greece        | , total        |               |               |                 |               |           |                |            |                |
| Road Motor Vehicles, total | 137,555       | 80,903        | 56,652        | 175,009        | 113,818       | 61,191        | 191,222        | 121,692       | 69,530        | 27.2%           | 40.7%         | 8.0%      | 9.3%           | 6.9%       | 13.6%          |
|                            |               |               |               |                |               |               |                |               |               |                 |               |           |                |            |                |
| 1. Road motor cars         | 111,649       | 57,118        | 54,531        | 140,273        | 82,248        | 58,025        | 147,531        | 81,326        | 66,205        | 25.6%           | 44.0%         | 6.4%      | 5.2%           | -1.1%      | 14.1%          |
| Dava and Cara              | 02.670        | 52.275        | 41 205        | 117.055        | 74 701        | 42 174        | 120.202        | 74.250        | 52.052        | 25.9%           | 43.1%         | 4.3%      | 8.8%           | 0.6%       | 25.0%          |
| Passenger Cars<br>Buses    | 93,670<br>974 | 52,275<br>183 | 41,395<br>791 | 117,955<br>864 | 74,781<br>274 | 43,174<br>590 | 128,303<br>766 | 74,350<br>151 | 53,953<br>615 | -11.3%          | 43.1%         | -25.4%    | 8.8%<br>-11.3% | -0.6%      | 25.0%<br>4.2%  |
| Lorries                    | 17,005        | 4,660         | 12,345        | 21,454         | 7,193         | 14,261        | 18,462         | 6,825         | 11.637        | 26.2%           | 54.4%         | 15.5%     | -13.9%         | -44.5%     | -18.4%         |
| Lonnes                     | 17,005        | 4,000         | 12,545        | 21,434         | 7,155         | 14,201        | 10,402         | 0,025         | 11,037        | 20.270          | 54.470        | 15.570    | 15.570         | 5.170      | 10.470         |
| 2. Motorcycles > 50 cc     | 25,906        | 23,785        | 2,121         | 34,736         | 31,570        | 3,166         | 43,691         | 40,366        | 3,325         | 34.1%           | 32.7%         | 49.3%     | 25.8%          | 27.9%      | 5.0%           |
|                            |               |               |               |                |               | Prefecture    | e of Attica    |               |               |                 |               |           |                |            |                |
| Road Motor Vehicles, total | 66,827        | 48,715        | 18,112        | 92,027         | 69,636        | 22,391        | 100,988        | 73,407        | 27,581        | 37.7%           | 42.9%         | 23.6%     | 9.7%           | 5.4%       | 23.2%          |
|                            |               |               |               |                |               |               |                |               |               |                 |               |           |                |            |                |
| 1. Road motor cars         | 54,541        | 36,919        | 17,622        | 76,301         | 54,625        | 21,676        | 82,392         | 55,654        | 26,738        | 39.9%           | 48.0%         | 23.0%     | 8.0%           | 1.9%       | 23.4%          |
| <b>D</b>                   | 40 705        | 24.200        | 44507         | 60.072         | 50 450        | 47.646        | 72.005         | 50.000        | 22.000        | 20 50/          | 47 50/        | 20.00/    | 0.70           | 0.00/      | 24.00/         |
| Passenger Cars<br>Buses    | 48,795<br>312 | 34,208<br>74  | 14,587<br>238 | 68,072<br>211  | 50,456<br>77  | 17,616<br>134 | 73,965         | 50,896<br>69  | 23,069<br>224 | 39.5%<br>-32.4% | 47.5%<br>4.1% | 20.8%     | 8.7%<br>38.9%  | 0.9%       | 31.0%<br>67.2% |
| Lorries                    | 5,434         | 2,637         | 238           | 8,018          | 4,092         | 3,926         | 8,134          | 4,689         | 3,445         | -32.4%<br>47.6% | 4.1%          | -43.7%    | 38.9%          | -10.4%     | -12.3%         |
| LUITES                     | 5,454         | 2,037         | 2,191         | 0,010          | 4,092         | 3,520         | 0,134          | 4,089         | 3,443         | 47.0%           | JJ.270        | 40.4%     | 1.4%           | 14.0%      | -12.3%         |
| 2. Motorcycles > 50 cc     | 12,286        | 11,796        | 490           | 15,726         | 15,011        | 715           | 18,596         | 17,753        | 843           | 28.0%           | 27.3%         | 45.9%     | 18.3%          | 18.3%      | 17.9%          |