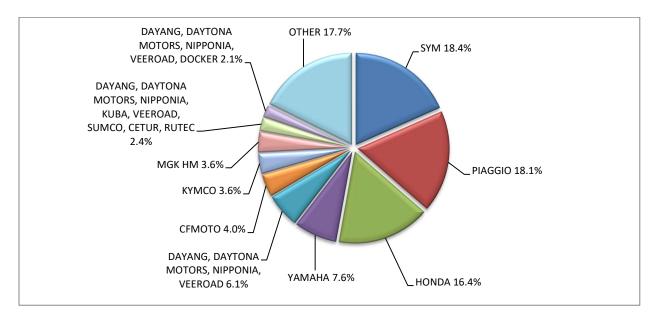

#### Graph 13. Sales of new motorcycles (August 2022)

Graph 14. Sales of new motorcycles (January – August 2022)

#### Sales of new and used motorcycles by make or manufacturer: August 2022 and January - August 2022

|                                                                                                                  | Motorcycles |      |                  |       |
|------------------------------------------------------------------------------------------------------------------|-------------|------|------------------|-------|
| Make                                                                                                             | August      |      | January - August |       |
|                                                                                                                  | new         | used | new              | used  |
| ZONGSHEN, ZIP STAR, Lexmoto,ICONE, VORTEX,M1NSK, MACBOR, MONDIAL, ROMET<br>MOTORS ,SINNIS, SPARKSTER, OVER BIKES | 1           | -    | 12               | -     |
| ZONGSHEN, ZIPSTAR, ICONE, JUNAK, Lexmoto, MH Motorcycles, MINSK,MONDIAL, ROMET MOTORS, SINNIS, SPARKSTER         | -           | -    | 2                | -     |
| ZONGSHEN, ZIPSTAR, ZEALSUN, KENTO                                                                                | 3           | -    | 6                | -     |
| ZHONGNENG, ZNEN, AGM, BTC, CLS, COLIBRI                                                                          | 1           | -    | 2                | -     |
| TOTAL                                                                                                            | 4,155       | 359  | 40,366           | 3,325 |