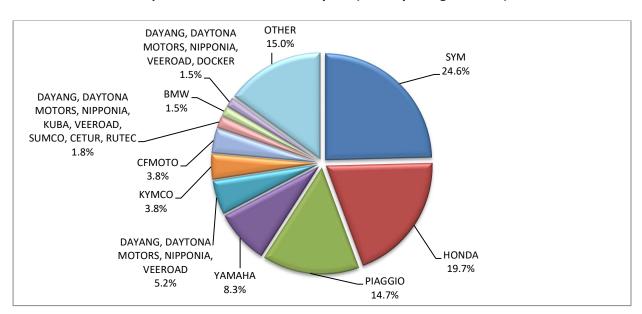

#### Graph 13. Sales of new motorcycles (August 2022)

Graph 14. Sales of new motorcycles (January – August 2022)

#### Sales of new and used motorcycles by make or manufacturer: August 2022 and January - August 2022

|                                                                                                                  | Motorcycles |      |                  |       |
|------------------------------------------------------------------------------------------------------------------|-------------|------|------------------|-------|
| Make                                                                                                             | August      |      | January - August |       |
|                                                                                                                  | new         | used | new              | used  |
| ZONGSHEN, ZIP STAR, Lexmoto,ICONE, VORTEX,M1NSK, MACBOR, MONDIAL, ROMET<br>MOTORS ,SINNIS, SPARKSTER, OVER BIKES | 1           | -    | 12               | -     |
| ZONGSHEN, ZIPSTAR, ICONE, JUNAK, Lexmoto, MH Motorcycles, MINSK,MONDIAL, ROMET MOTORS, SINNIS, SPARKSTER         | -           | -    | 2                | -     |
| ZONGSHEN, ZIPSTAR, ZEALSUN, KENTO                                                                                | 3           | -    | 6                | -     |
| ZHONGNENG, ZNEN, AGM, BTC, CLS, COLIBRI                                                                          | 1           | -    | 2                | -     |
| TOTAL                                                                                                            | 4,155       | 359  | 40,366           | 3,325 |