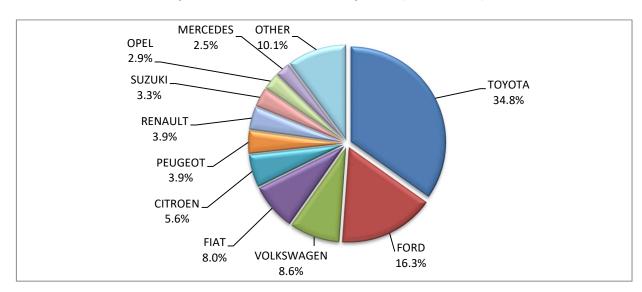

- 1: With 2nd/3rd stage manufacturer in Greece.
- 2: With 2nd/3rd stage manufacturer abroad.

Graph 10. Sales of new lorries by make (March 2024)

Graph 11. Sales of new lorries by make (January – March 2024)