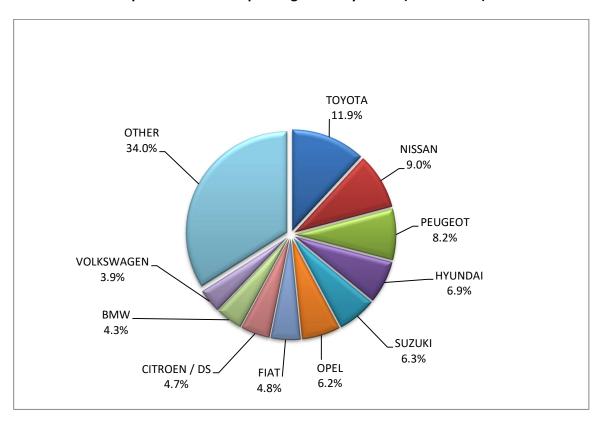

Table 4 (cont)
Sales of new and used passenger cars by make: March 2024 and January - March 2024

|                          | Passenger cars |       |                 |        |  |  |  |  |
|--------------------------|----------------|-------|-----------------|--------|--|--|--|--|
| Make                     | Marc           | h     | January - March |        |  |  |  |  |
|                          | new            | used  | new             | used   |  |  |  |  |
| MITSUBISHI               | 78             | 72    | 106             | 235    |  |  |  |  |
| MORRIS                   | -              | 1     | -               | 1      |  |  |  |  |
| NISSAN                   | 1,120          | 438   | 1,857           | 1,439  |  |  |  |  |
| NISSAN 1                 | -              | -     | 8               | -      |  |  |  |  |
| OPEL                     | 775            | 391   | 2,410           | 1,306  |  |  |  |  |
| PEUGEOT                  | 1,025          | 387   | 3,298           | 1,217  |  |  |  |  |
| PEUGEOT <sup>2</sup>     | 9              | -     | 19              | -      |  |  |  |  |
| PORSCHE                  | 35             | 41    | 55              | 158    |  |  |  |  |
| PSA AUTOMOBILES          | -              | 1     | -               | 2      |  |  |  |  |
| RANGE ROVER              | -              | 3     | 1               | 10     |  |  |  |  |
| RENAULT                  | 378            | 617   | 692             | 1,923  |  |  |  |  |
| RENAULT <sup>1</sup>     | -              | -     | 1               | -      |  |  |  |  |
| ROLLER TEAM              | 2              | -     | 2               | 1      |  |  |  |  |
| SEAT                     | 91             | 61    | 431             | 169    |  |  |  |  |
| SERES, DFSK, SOKON, AITO | 2              | -     | 9               | -      |  |  |  |  |
| SKODA                    | 454            | 178   | 1,192           | 549    |  |  |  |  |
| SMART                    | 10             | 97    | 26              | 338    |  |  |  |  |
| SUBARU                   | 2              | 4     | 16              | 22     |  |  |  |  |
| SUZUKI                   | 781            | 123   | 2,470           | 393    |  |  |  |  |
| TESLA                    | 184            | 9     | 503             | 20     |  |  |  |  |
| ТОУОТА                   | 1,483          | 493   | 5,231           | 1,569  |  |  |  |  |
| TRIGANO                  | -              | 1     | 1               | 4      |  |  |  |  |
| VOLKSWAGEN               | 483            | 292   | 1,440           | 914    |  |  |  |  |
| VOLVO                    | 112            | 27    | 336             | 82     |  |  |  |  |
| VOYAH                    | -              | -     | 1               | -      |  |  |  |  |
| YODO, YUN                | 5              | -     | 5               | -      |  |  |  |  |
| TOTAL                    | 12,476         | 6,061 | 36,688          | 19,631 |  |  |  |  |