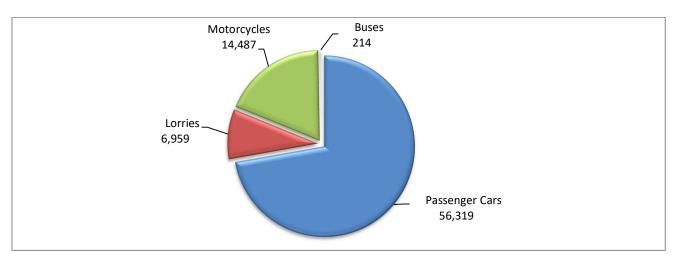

During the period January - March 2024, 63,492 road motor cars (both new and used from abroad) were put into circulation for the first time, representing an increase of 4.0% compared to the corresponding period of 2023 when the number of road motor cars was 61,044. During the period January - March 2023 an increase of 21.5% had been observed in comparison with the corresponding period of 2022 (Table 3, Graphs 6,7). Out of the above number of road motor cars that were put into circulation from January to March 2024 39,371 were new, while the corresponding number during the respective period of 2023 was 36,870, recording an increase of 6.8%.

During the period January - March 2024 the circulation of new motorcycles over 50cc (both new and used from abroad) amounted to 14,487 against 13,071 in the respective period of 2023, thus representing a 10.8% increase. An increase of 31.3% had been observed during the period January - March 2023 in comparison with the corresponding period of 2022 (Table 3, Graphs 6,7). A total number of 13,575 new motorcycles were put into circulation, from January to March 2024, compared with 12,250 during the corresponding period of 2023, recording a 10.8% increase.

| Table 3. Road m                 | notor veh | icles, bot | h new a | nd used, | put into  | circulatio | n for the | first time | e in Gree | ce: Janua  | ary - Ma  | rch, yea | rs 2022 1 | till 2024 |        |
|---------------------------------|-----------|------------|---------|----------|-----------|------------|-----------|------------|-----------|------------|-----------|----------|-----------|-----------|--------|
|                                 |           |            |         | Jan      | uary - Ma | rch        |           |            |           | Change (%) |           |          |           |           |        |
|                                 |           | 2022       |         |          | 2023      |            |           | 2024       |           | 2          | 2023/2022 | 2        | 2         | 024/2023  | 3      |
| Category of Road Motor Vehicles | Total     | New        | Used    | Total    | New       | Used       | Total     | New        | Used      | Total      | New       | Used     | Total     | New       | Used   |
|                                 |           |            | ,       |          |           | Greece,    | total     |            |           |            |           |          | •         |           |        |
| Road Motor Vehicles,total       | 60,184    | 33,613     | 26,571  | 74,115   | 49,120    | 24,995     | 77,979    | 52,946     | 25,033    | 23.1%      | 46.1%     | -5.9%    | 5.2%      | 7.8%      | 0.2%   |
|                                 |           |            |         |          |           |            |           |            |           |            |           |          |           |           |        |
| 1. Road motor cars              | 50,226    | 24,612     | 25,614  | 61,044   | 36,870    | 24,174     | 63,492    | 39,371     | 24,121    | 21.5%      | 49.8%     | -5.6%    | 4.0%      | 6.8%      | -0.2%  |
|                                 |           |            |         |          |           |            |           |            |           |            |           |          |           |           |        |
| Passenger Cars                  | 42,934    | 22,437     | 20,497  | 53,080   | 33,772    | 19,308     | 56,319    | 36,688     | 19,631    | 23.6%      | 50.5%     | -5.8%    | 6.1%      | 8.6%      | 1.7%   |
| Buses                           | 266       | 37         | 229     | 305      | 58        | 247        | 214       | 74         | 140       | 14.7%      | 56.8%     | 7.9%     | -29.8%    | 27.6%     | -43.3% |
| Lorries                         | 7,026     | 2,138      | 4,888   | 7,659    | 3,040     | 4,619      | 6,959     | 2,609      | 4,350     | 9.0%       | 42.2%     | -5.5%    | -9.1%     | -14.2%    | -5.8%  |
| 2 14-1                          | 9,958     | 9.001      | 957     | 12.071   | 12,250    | 821        | 14.487    | 13.575     | 912       | 31.3%      | 36.1%     | -14.2%   | 10.8%     | 10.8%     | 11 10/ |
| 2. Motorcycles > 50 cc          | 9,956     | 9,001      | 957     | 13,071   |           | Prefecture |           | 13,373     | 912       | 31.3%      | 30.1%     | -14.2%   | 10.6%     | 10.6%     | 11.1%  |
| Road Motor Vehicles.total       | 31.651    | 21,371     | 10.280  | 42.433   | 32,270    | 10,163     | 43.834    | 33,986     | 9.848     | 34.1%      | 51.0%     | -1.1%    | 3.3%      | 5.3%      | -3.1%  |
|                                 |           |            |         | ,        |           |            | ,         |            |           |            |           |          | 0.07.5    | 0.0,1     |        |
| 1. Road motor cars              | 26,438    | 16,494     | 9,944   | 35,596   | 25,704    | 9,892      | 36,329    | 26,769     | 9,560     | 34.6%      | 55.8%     | -0.5%    | 2.1%      | 4.1%      | -3.4%  |
|                                 |           |            |         |          |           |            |           |            |           |            |           |          |           |           |        |
| Passenger Cars                  | 23,664    | 15,170     | 8,494   | 32,155   | 23,682    | 8,473      | 33,499    | 25,186     | 8,313     | 35.9%      | 56.1%     | -0.2%    | 4.2%      | 6.4%      | -1.9%  |
| Buses                           | 104       | 15         | 89      | 156      | 41        | 115        | 118       | 55         | 63        | 50.0%      | 173.3%    | 29.2%    | -24.4%    | 34.1%     | -45.2% |
| Lorries                         | 2,670     | 1,309      | 1,361   | 3,285    | 1,981     | 1,304      | 2,712     | 1,528      | 1,184     | 23.0%      | 51.3%     | -4.2%    | -17.4%    | -22.9%    | -9.2%  |
|                                 |           |            |         |          |           |            |           |            |           |            |           |          |           |           |        |
| 2. Motorcycles > 50 cc          | 5,213     | 4,877      | 336     | 6,837    | 6,566     | 271        | 7,505     | 7,217      | 288       | 31.2%      | 34.6%     | -19.3%   | 9.8%      | 9.9%      | 6.3%   |