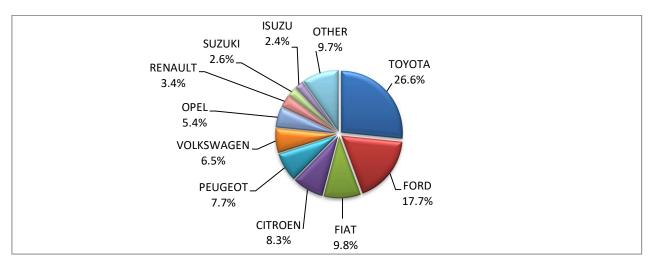

- 1: With 2nd/3rd stage manufacturer in Greece.
- 2: With 2nd/3rd stage manufacturer abroad.

Graph 10. Sales of new lorries by make (March 2024)

Graph 11. Sales of new lorries by make (January – March 2024)