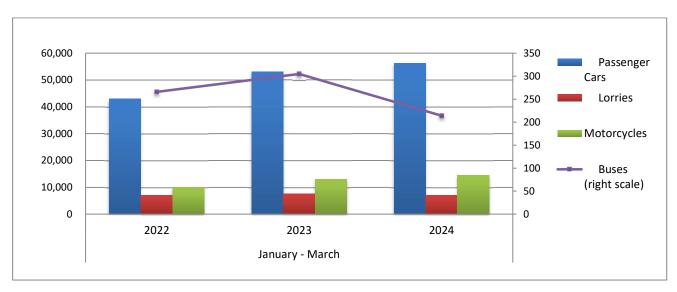

During the period January - March 2024, 63,492 road motor cars (both new and used from abroad) were put into circulation for the first time, representing an increase of 4.0% compared to the corresponding period of 2023 when the number of road motor cars was 61,044. During the period January - March 2023 an increase of 21.5% had been observed in comparison with the corresponding period of 2022 (Table 3, Graphs 6,7). Out of the above number of road motor cars that were put into circulation from January to March 2024 39,371 were new, while the corresponding number during the respective period of 2023 was 36,870, recording an increase of 6.8%.

During the period January - March 2024 the circulation of new motorcycles over 50cc (both new and used from abroad) amounted to 14,487 against 13,071 in the respective period of 2023, thus representing a 10.8% increase. An increase of 31.3% had been observed during the period January - March 2023 in comparison with the corresponding period of 2022 (Table 3, Graphs 6,7). A total number of 13,575 new motorcycles were put into circulation, from January to March 2024, compared with 12,250 during the corresponding period of 2023, recording a 10.8% increase.

| Table 3. Road m                 | notor veh | icles, bot | h new a | nd used, | put into  | circulatio | n for the | first time | e in Gree | ce: Janua  | ary - Ma  | rch, yea | rs 2022 1 | till 2024 |        |
|---------------------------------|-----------|------------|---------|----------|-----------|------------|-----------|------------|-----------|------------|-----------|----------|-----------|-----------|--------|
|                                 |           |            |         | Jan      | uary - Ma | rch        |           |            |           | Change (%) |           |          |           |           |        |
|                                 |           | 2022       |         |          | 2023      |            |           | 2024       |           | 2          | 2023/2022 | 2        | 2         | 024/2023  | 3      |
| Category of Road Motor Vehicles | Total     | New        | Used    | Total    | New       | Used       | Total     | New        | Used      | Total      | New       | Used     | Total     | New       | Used   |
|                                 |           |            | ,       |          |           | Greece,    | total     |            |           |            |           |          | •         |           |        |
| Road Motor Vehicles,total       | 60,184    | 33,613     | 26,571  | 74,115   | 49,120    | 24,995     | 77,979    | 52,946     | 25,033    | 23.1%      | 46.1%     | -5.9%    | 5.2%      | 7.8%      | 0.2%   |
|                                 |           |            |         |          |           |            |           |            |           |            |           |          |           |           |        |
| 1. Road motor cars              | 50,226    | 24,612     | 25,614  | 61,044   | 36,870    | 24,174     | 63,492    | 39,371     | 24,121    | 21.5%      | 49.8%     | -5.6%    | 4.0%      | 6.8%      | -0.2%  |
|                                 |           |            |         |          |           |            |           |            |           |            |           |          |           |           |        |
| Passenger Cars                  | 42,934    | 22,437     | 20,497  | 53,080   | 33,772    | 19,308     | 56,319    | 36,688     | 19,631    | 23.6%      | 50.5%     | -5.8%    | 6.1%      | 8.6%      | 1.7%   |
| Buses                           | 266       | 37         | 229     | 305      | 58        | 247        | 214       | 74         | 140       | 14.7%      | 56.8%     | 7.9%     | -29.8%    | 27.6%     | -43.3% |
| Lorries                         | 7,026     | 2,138      | 4,888   | 7,659    | 3,040     | 4,619      | 6,959     | 2,609      | 4,350     | 9.0%       | 42.2%     | -5.5%    | -9.1%     | -14.2%    | -5.8%  |
| 2 14-1                          | 9,958     | 9.001      | 957     | 12.071   | 12,250    | 821        | 14.487    | 13.575     | 912       | 31.3%      | 36.1%     | -14.2%   | 10.8%     | 10.8%     | 11 10/ |
| 2. Motorcycles > 50 cc          | 9,956     | 9,001      | 957     | 13,071   |           | Prefecture |           | 13,373     | 912       | 31.3%      | 30.1%     | -14.2%   | 10.6%     | 10.6%     | 11.1%  |
| Road Motor Vehicles.total       | 31.651    | 21,371     | 10.280  | 42.433   | 32,270    | 10,163     | 43.834    | 33,986     | 9.848     | 34.1%      | 51.0%     | -1.1%    | 3.3%      | 5.3%      | -3.1%  |
|                                 |           |            |         | ,        |           |            | ,         |            |           |            |           |          | 0.07.5    | 0.0,1     |        |
| 1. Road motor cars              | 26,438    | 16,494     | 9,944   | 35,596   | 25,704    | 9,892      | 36,329    | 26,769     | 9,560     | 34.6%      | 55.8%     | -0.5%    | 2.1%      | 4.1%      | -3.4%  |
|                                 |           |            |         |          |           |            |           |            |           |            |           |          |           |           |        |
| Passenger Cars                  | 23,664    | 15,170     | 8,494   | 32,155   | 23,682    | 8,473      | 33,499    | 25,186     | 8,313     | 35.9%      | 56.1%     | -0.2%    | 4.2%      | 6.4%      | -1.9%  |
| Buses                           | 104       | 15         | 89      | 156      | 41        | 115        | 118       | 55         | 63        | 50.0%      | 173.3%    | 29.2%    | -24.4%    | 34.1%     | -45.2% |
| Lorries                         | 2,670     | 1,309      | 1,361   | 3,285    | 1,981     | 1,304      | 2,712     | 1,528      | 1,184     | 23.0%      | 51.3%     | -4.2%    | -17.4%    | -22.9%    | -9.2%  |
|                                 |           |            |         |          |           |            |           |            |           |            |           |          |           |           |        |
| 2. Motorcycles > 50 cc          | 5,213     | 4,877      | 336     | 6,837    | 6,566     | 271        | 7,505     | 7,217      | 288       | 31.2%      | 34.6%     | -19.3%   | 9.8%      | 9.9%      | 6.3%   |