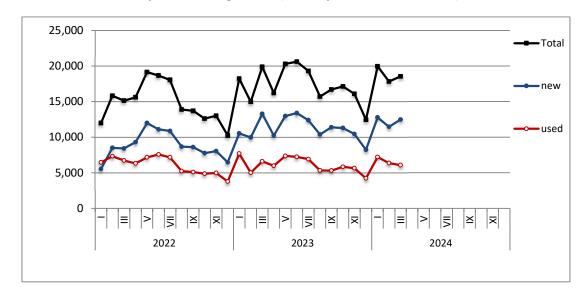

## **ISSUING OF MOTOR VEHICLE LICENSES: MARCH 2024**

The Hellenic Statistical Authority announces that in March 2024, 20,747 road motor cars (both new and used from abroad) were put into circulation for the first time, recording a decrease 8.5% compared with the corresponding month of 2023 when the number of road motor cars was 22,682. In March 2023, a 28.4% increase had been observed in comparison with the corresponding month of 2022 (Table 1, Graphs 1,2,3,5). A total number of 13,285 new cars were put into circulation in March 2024 compared with 14,408 in March 2023, recording a decrease 7.8%.

Graph 1: Passenger Cars (January 2022 - March 2024)

Graph 2: Lorries (January 2022 - March 2024)

Graph 3: Buses (January 2022 - March 2024)

Graph 4: Motorcycles (January 2022 - March 2024)

Graph 5: New Registrations of Motor Vehicles (March 2024)