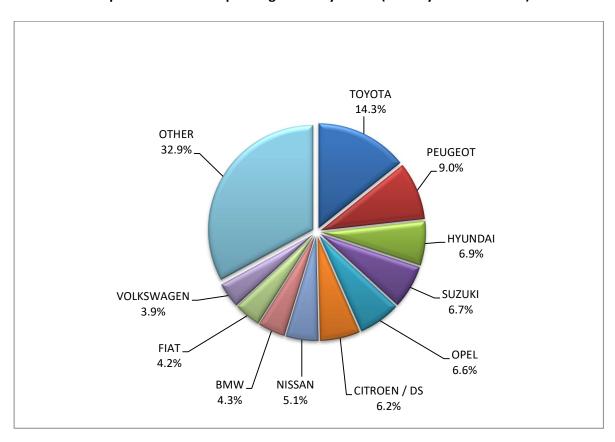

<sup>1:</sup> With 2nd/3rd stage manufacturer in Greece.

<sup>2:</sup> With 2nd/3rd stage manufacturer abroad.

Graph 8. Sales of new passenger cars by make (March 2024)

Graph 9. Sales of new passenger cars by make (January - March 2024)