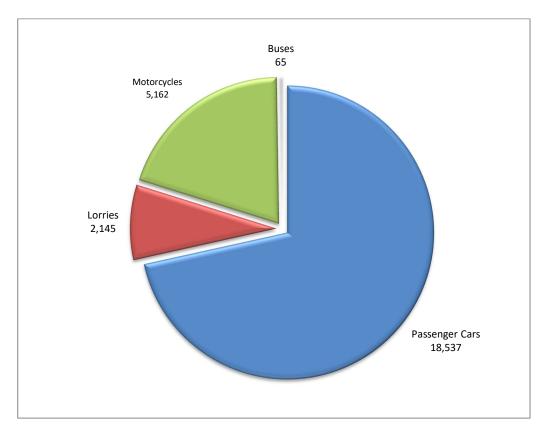

## **ISSUING OF MOTOR VEHICLE LICENSES: MARCH 2024**

The Hellenic Statistical Authority announces that in March 2024, 20,747 road motor cars (both new and used from abroad) were put into circulation for the first time, recording a decrease 8.5% compared with the corresponding month of 2023 when the number of road motor cars was 22,682. In March 2023, a 28.4% increase had been observed in comparison with the corresponding month of 2022 (Table 1, Graphs 1,2,3,5). A total number of 13,285 new cars were put into circulation in March 2024 compared with 14,408 in March 2023, recording a decrease 7.8%.

The new motorcycles over 50cc (both new and used from abroad) that were put into circulation for the first time in March 2024 amounted to 5,162, against 5,839 in March 2023, thus recording an 11.6% decrease. In March 2023, a 44.0% increase had been observed in comparison with the corresponding month of 2022 (Table 1, Graph 4). Out of the above motorcycles 4,877 were new, while the corresponding figure in March 2023 was 5,520, recording an 11.6% decrease.

e-mail: e.kleftogianni@statistics.gr, k.menexes@statistics.gr

|                                    | Table 1. | Road mot | or vehicle | es, both n | ew and u | sed, put ii | nto circul | ation for 1 | the first ti | me in Gr | eece: Ma | rch 2022 - | 2024      |        |        |
|------------------------------------|----------|----------|------------|------------|----------|-------------|------------|-------------|--------------|----------|----------|------------|-----------|--------|--------|
|                                    |          |          |            |            | March    |             |            |             |              |          |          | Chan       | ge (%)    |        |        |
|                                    |          | 2022     |            |            | 2023     |             |            | 2024        |              |          | 2023/202 | 2          | 2024/2023 |        |        |
| Category of Road<br>Motor Vehicles | Total    | New      | Used       | Total      | New      | Used        | Total      | New         | Used         | Total    | New      | Used       | Total     | New    | Used   |
|                                    |          |          |            |            |          | Gre         | ece, total |             |              |          |          |            |           | ,      |        |
| Road Motor Vehicles,total          | 21,717   | 12,979   | 8,738      | 28,521     | 19,928   | 8,593       | 25,909     | 18,162      | 7,747        | 31.3%    | 53.5%    | -1.7%      | -9.2%     | -8.9%  | -9.8%  |
|                                    |          |          |            |            |          |             |            |             |              |          |          |            |           |        |        |
| 1. Road motor cars                 | 17,661   | 9,255    | 8,406      | 22,682     | 14,408   | 8,274       | 20,747     | 13,285      | 7,462        | 28.4%    | 55.7%    | -1.6%      | -8.5%     | -7.8%  | -9.8%  |
|                                    |          |          |            |            |          |             |            |             |              |          |          |            |           |        |        |
| Passenger Cars                     | 15,137   | 8,413    | 6,724      | 19,888     | 13,284   | 6,604       | 18,537     | 12,476      | 6,061        | 31.4%    | 57.9%    | -1.8%      | -6.8%     | -6.1%  | -8.2%  |
| Buses                              | 109      | 22       | 87         | 71         | 14       | 57          | 65         | 19          | 46           | -34.9%   | -36.4%   | -34.5%     | -8.5%     | 35.7%  | -19.3% |
| Lorries                            | 2,415    | 820      | 1,595      | 2,723      | 1,110    | 1,613       | 2,145      | 790         | 1,355        | 12.8%    | 35.4%    | 1.1%       | -21.2%    | -28.8% | -16.0% |
|                                    |          |          |            |            |          |             |            |             |              |          |          |            |           |        |        |
| 2. Motorcycles > 50 cc             | 4,056    | 3,724    | 332        | 5,839      | 5,520    | 319         | 5,162      | 4,877       | 285          | 44.0%    | 48.2%    | -3.9%      | -11.6%    | -11.6% | -10.7% |
|                                    |          |          |            |            |          | Prefect     | ure of At  | ica         |              |          |          |            |           |        |        |
| Road Motor Vehicles,total          | 11,720   | 8,283    | 3,437      | 16,482     | 12,950   | 3,532       | 14,733     | 11,620      | 3,113        | 40.6%    | 56.3%    | 2.8%       | -10.6%    | -10.3% | -11.9% |
|                                    |          |          |            |            |          |             |            |             |              |          |          |            |           |        |        |
| 1. Road motor cars                 | 9,680    | 6,326    | 3,354      | 13,563     | 10,136   | 3,427       | 12,142     | 9,106       | 3,036        | 40.1%    | 60.2%    | 2.2%       | -10.5%    | -10.2% | -11.4% |
|                                    |          |          |            |            |          |             |            |             |              |          |          |            |           |        |        |
| Passenger Cars                     | 8,690    | 5,807    | 2,883      | 12,317     | 9,366    | 2,951       | 11,340     | 8,698       | 2,642        | 41.7%    | 61.3%    | 2.4%       | -7.9%     | -7.1%  | -10.5% |
| Buses                              | 41       | 7        | 34         | 31         | 9        | 22          | 34         | 13          | 21           | -24.4%   | 28.6%    | -35.3%     | 9.7%      | 44.4%  | -4.5%  |
| Lorries                            | 949      | 512      | 437        | 1,215      | 761      | 454         | 768        | 395         | 373          | 28.0%    | 48.6%    | 3.9%       | -36.8%    | -48.1% | -17.8% |
|                                    |          |          |            |            |          |             |            |             |              |          |          |            |           |        |        |
| 2. Motorcycles > 50 cc             | 2,040    | 1,957    | 83         | 2,919      | 2,814    | 105         | 2,591      | 2,514       | 77           | 43.1%    | 43.8%    | 26.5%      | -11.2%    | -10.7% | -26.7% |