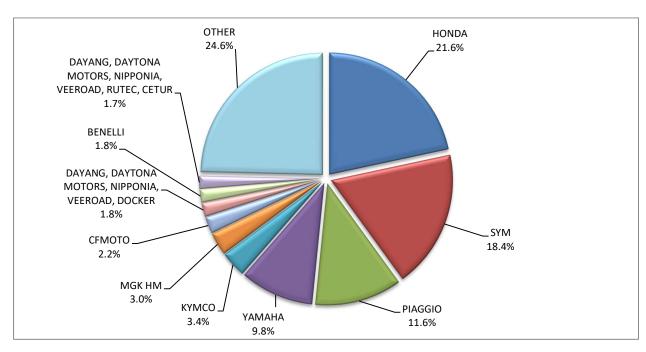

Table 7 (cont)
Sales of new and used motorcycles by make or manufacturer: March 2024 and January - March 2024

| Make                                                                                                          | Motorcycles |      |                 |      |
|---------------------------------------------------------------------------------------------------------------|-------------|------|-----------------|------|
|                                                                                                               | March       |      | January - March |      |
|                                                                                                               | new         | used | new             | used |
| ZERO MOTORCYCLES                                                                                              | 1           | -    | 3               | -    |
| ZHIDOU , ZD, RKS                                                                                              | 1           | -    | 1               | -    |
| ZHONGNENG, ZNEN, AGM, BTC, CLS, COLIBRI, DAYTONA MOTORS, DERRACE, DOCKER, JM MOTORS, KUBA, La souris, LEXMOTO | 9           | -    | 26              | -    |
| ZHONGNENG, ZNEN, AGM, YUKI, COLIBRI, LEXMOTO, Minimoto, NECO, ROMET MOTORS                                    | 2           | -    | 2               | -    |
| ZUNDAPP                                                                                                       | -           | -    | -               | 1    |
| ZXMCO, NIJ, DAYTONA MOTORS, PINK                                                                              | 1           | -    | 2               | -    |
| TOTAL                                                                                                         | 4,877       | 285  | 13,575          | 912  |

Graph 13. Sales of new motorcycles (March 2024)

**Graph 14. Sales of new motorcycles (January – March 2024)** 