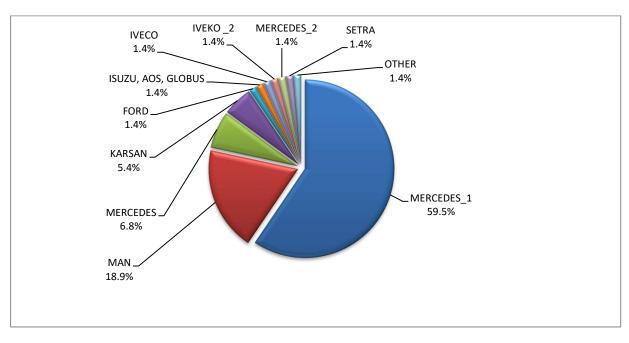

- 1: With 2nd/3rd stage manufacturer in Greece.
- 2: With 2nd/3rd stage manufacturer abroad.

Graph 12. Sales of new buses by make (January – March 2024)

Table 7
Sales of new and used motorcycles by make or manufacturer: March 2024 and January - March 2024