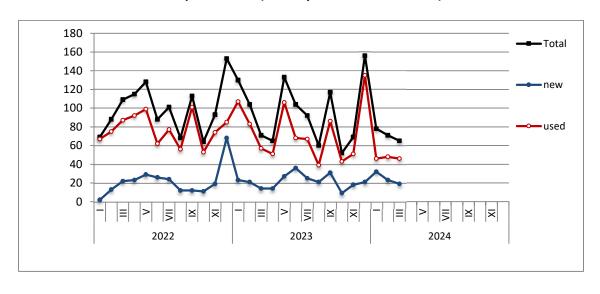

The new motorcycles over 50cc (both new and used from abroad) that were put into circulation for the first time in March 2024 amounted to 5,162, against 5,839 in March 2023, thus recording an 11.6% decrease. In March 2023, a 44.0% increase had been observed in comparison with the corresponding month of 2022 (Table 1, Graph 4). Out of the above motorcycles 4,877 were new, while the corresponding figure in March 2023 was 5,520, recording an 11.6% decrease.

Graph 1: Passenger Cars (January 2022 - March 2024)

Graph 2: Lorries (January 2022 - March 2024)

Graph 3: Buses (January 2022 - March 2024)

Graph 4: Motorcycles (January 2022 - March 2024)

Graph 5: New Registrations of Motor Vehicles (March 2024)