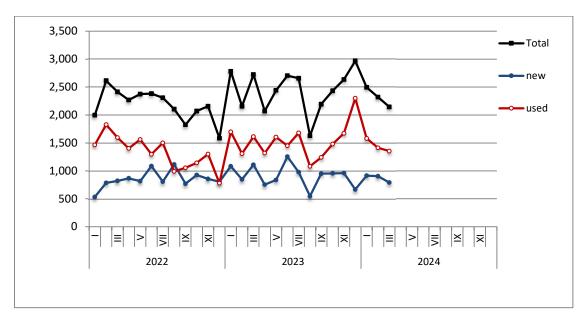

Graph 1: Passenger Cars (January 2022 - March 2024)

Graph 2: Lorries (January 2022 - March 2024)

Graph 3: Buses (January 2022 - March 2024)

Graph 4: Motorcycles (January 2022 - March 2024)

Graph 5: New Registrations of Motor Vehicles (March 2024)