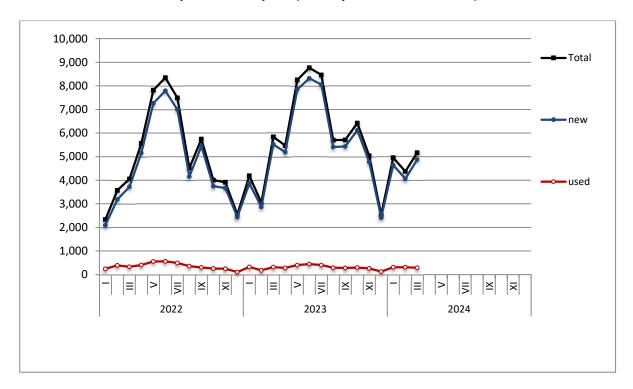

Graph 1: Passenger Cars (January 2022 - March 2024)

Graph 2: Lorries (January 2022 - March 2024)

Graph 3: Buses (January 2022 - March 2024)

Graph 4: Motorcycles (January 2022 - March 2024)

Graph 5: New Registrations of Motor Vehicles (March 2024)