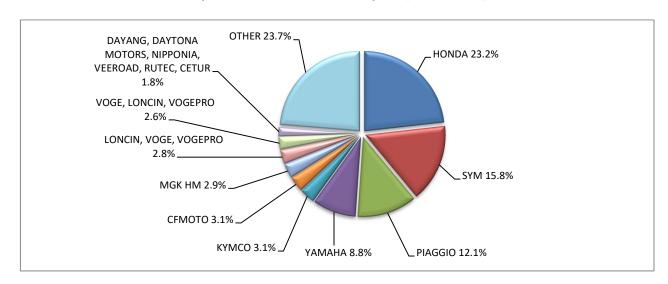

Table 7 (cont)
Sales of new and used motorcycles by make or manufacturer: March 2024 and January - March 2024

| Make                                                                                                          | Motorcycles |      |                 |      |
|---------------------------------------------------------------------------------------------------------------|-------------|------|-----------------|------|
|                                                                                                               | March       |      | January - March |      |
|                                                                                                               | new         | used | new             | used |
| ZERO MOTORCYCLES                                                                                              | 1           | -    | 3               | -    |
| ZHIDOU , ZD, RKS                                                                                              | 1           | -    | 1               | -    |
| ZHONGNENG, ZNEN, AGM, BTC, CLS, COLIBRI, DAYTONA MOTORS, DERRACE, DOCKER, JM MOTORS, KUBA, La souris, LEXMOTO | 9           | -    | 26              | -    |
| ZHONGNENG, ZNEN, AGM, YUKI, COLIBRI, LEXMOTO, Minimoto, NECO, ROMET MOTORS                                    | 2           | -    | 2               | -    |
| ZUNDAPP                                                                                                       | -           | -    | -               | 1    |
| ZXMCO, NIJ, DAYTONA MOTORS, PINK                                                                              | 1           | -    | 2               | -    |
| TOTAL                                                                                                         | 4,877       | 285  | 13,575          | 912  |

Graph 13. Sales of new motorcycles (March 2024)

**Graph 14. Sales of new motorcycles (January – March 2024)** 