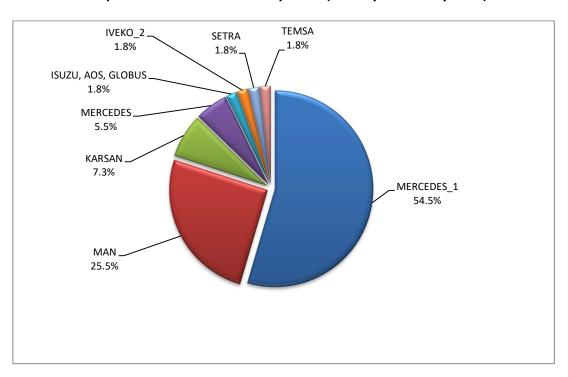

Table 6
Sales of new and used buses by make: February 2024 and January - February 2024

|                       | Buses |       |         |            |  |  |  |
|-----------------------|-------|-------|---------|------------|--|--|--|
| Make                  | Feb   | ruary | January | - February |  |  |  |
|                       | new   | used  | new     | used       |  |  |  |
| BOVA                  | -     | 2     | -       | 5          |  |  |  |
| FORD                  | -     | 2     | -       | 4          |  |  |  |
| ISUZU, AOS, GLOBUS    | -     | -     | 1       | -          |  |  |  |
| IVEKO <sup>2</sup>    | -     | -     | 1       | -          |  |  |  |
| KARSAN                | 4     | -     | 4       | -          |  |  |  |
| MAN                   | 2     | 2     | 14      | 4          |  |  |  |
| MAN/NEOPLAN           | -     | 1     | -       | 2          |  |  |  |
| MERCEDES              | -     | 35    | 3       | 64         |  |  |  |
| MERCEDES <sup>1</sup> | 17    | -     | 30      | -          |  |  |  |
| MERCEDES <sup>2</sup> | -     | 1     | -       | 1          |  |  |  |
| NEOPLAN               | -     | 1     | -       | 3          |  |  |  |
| OTOKAR                | -     | -     | -       | 1          |  |  |  |
| RENAULT               | -     | 1     | -       | 1          |  |  |  |
| SETRA                 | -     | 2     | 1       | 8          |  |  |  |
| TEMSA                 | -     | -     | 1       | -          |  |  |  |
| VOLKSWAGEN            | -     | 1     | -       | 1          |  |  |  |
| TOTAL                 | 23    | 48    | 55      | 94         |  |  |  |

- 1: With 2nd/3rd stage manufacturer in Greece.
- 2: With 2nd/3rd stage manufacturer abroad.

Graph 12. Sales of new buses by make (January – February 2024)

Table 7
Sales of new and used motorcycles by make or manufacturer: February 2024 and January - February 2024