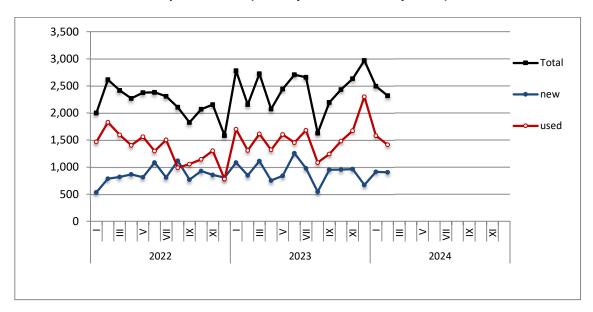

**Graph 1: Passenger Cars (January 2022 – February 2024)** 

Graph 2: Lorries (January 2022 – February 2024)

Graph 3: Buses (January 2022 - February 2024)

Graph 4: Motorcycles (January 2022 – February 2024)