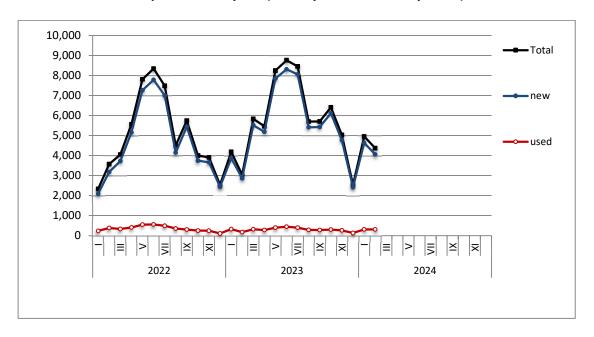

The new motorcycles over 50cc (both new and used from abroad) that were put into circulation for the first time in February 2024 amounted to 4,372, against 3,045 in February 2023, thus recording a 43.6% increase. In February 2023, a 14.7% decrease had been observed in comparison with the corresponding month of 2022 (Table 1, Graph 4). Out of the above motorcycles 4,059 were new, while the corresponding figure in February 2023 was 2,866, recording a 41.6% increase.

During the period January - February 2024 the circulation of new motorcycles over 50cc (both new and used from abroad) amounted to 9,325 against 7,232 in the respective period of 2023, thus representing a 28.9% increase. An increase of 22.5% had been observed during the period January - February 2023 in comparison with the corresponding period of 2022 (Table 3, Graphs 6,7). A total number of 8,698 new motorcycles were put into circulation, from January to February 2024, compared with 6,730 during the corresponding period of 2023, recording a 29.2% increase.

**Graph 1: Passenger Cars (January 2022 – February 2024)** 

Graph 2: Lorries (January 2022 – February 2024)

Graph 3: Buses (January 2022 - February 2024)

Graph 4: Motorcycles (January 2022 – February 2024)