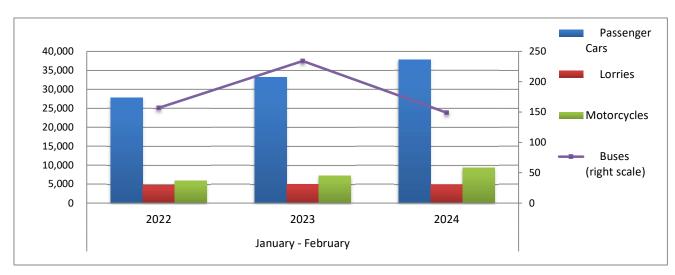

During the period January - February 2024, 42,745 road motor cars (both new and used from abroad) were put into circulation for the first time, representing an increase of 11.4% compared to the corresponding period of 2023 when the number of road motor cars was 38,362. During the period January - February 2023 an increase of 17.8% had been observed in comparison with the corresponding period of 2022 (Table 3, Graphs 6,7). Out of the above number of road motor cars that were put into circulation from January to February 2024 26,086 were new, while the corresponding number during the respective period of 2023 was 22,462, recording an increase of 16.1%.

During the period January - February 2024 the circulation of new motorcycles over 50cc (both new and used from abroad) amounted to 9,325 against 7,232 in the respective period of 2023, thus representing a 28.9% increase. An increase of 22.5% had been observed during the period January - February 2023 in comparison with the corresponding period of 2022 (Table 3, Graphs 6,7). A total number of 8,698 new motorcycles were put into circulation, from January to February 2024, compared with 6,730 during the corresponding period of 2023, recording a 29.2% increase.