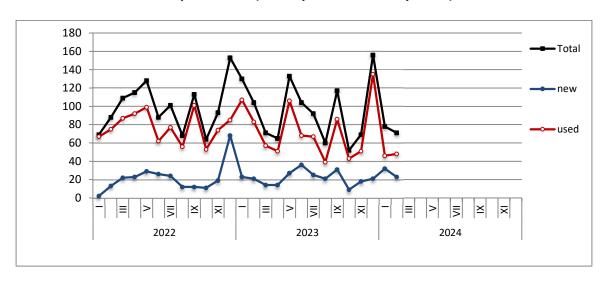

**Graph 1: Passenger Cars (January 2022 – February 2024)** 

Graph 2: Lorries (January 2022 – February 2024)

Graph 3: Buses (January 2022 - February 2024)

Graph 4: Motorcycles (January 2022 – February 2024)