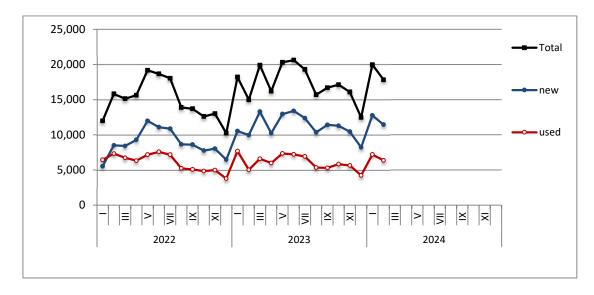

#### **ISSUING OF MOTOR VEHICLE LICENSES: FEBRUARY 2024**

The Hellenic Statistical Authority announces that in February 2024, 20,206 road motor cars (both new and used from abroad) were put into circulation for the first time, recording an increase 17.3% compared with the corresponding month of 2023 when the number of road motor cars was 17,233. In February 2023, a 7.0% decrease had been observed in comparison with the corresponding month of 2022 (Table 1, Graphs 1,2,3,5). A total number of 12,378 new cars were put into circulation in February 2024 compared with 10,824 in February 2023, recording an increase 14.4%.

During the period January - February 2024, 42,745 road motor cars (both new and used from abroad) were put into circulation for the first time, representing an increase of 11.4% compared to the corresponding period of 2023 when the number of road motor cars was 38,362. During the period January - February 2023 an increase of 17.8% had been observed in comparison with the corresponding period of 2022 (Table 3, Graphs 6,7). Out of the above number of road motor cars that were put into circulation from January to February 2024 26,086 were new, while the corresponding number during the respective period of 2023 was 22,462, recording an increase of 16.1%.

**Graph 1: Passenger Cars (January 2022 – February 2024)** 

Graph 2: Lorries (January 2022 – February 2024)

Graph 3: Buses (January 2022 - February 2024)

Graph 4: Motorcycles (January 2022 – February 2024)