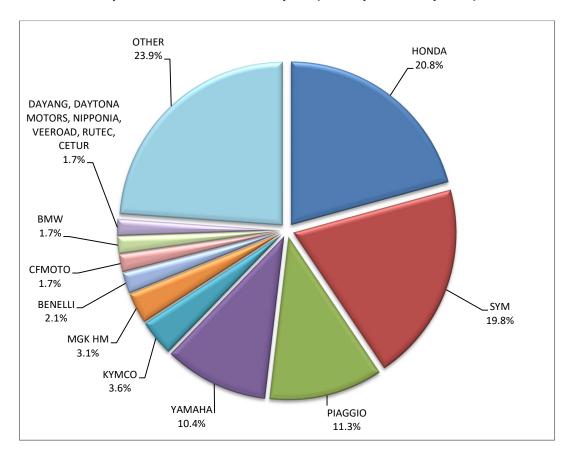

Graph 13. Sales of new motorcycles (February 2024)

**Graph 14. Sales of new motorcycles (January – February 2024)** 