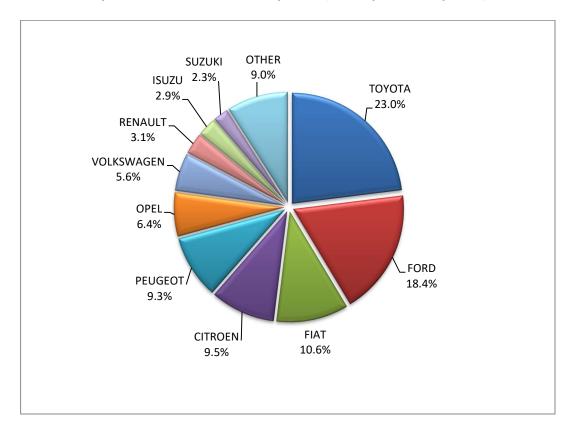

|                     | Passenger cars |          |                    |            |  |  |  |  |
|---------------------|----------------|----------|--------------------|------------|--|--|--|--|
| Make                | Februa         | ary      | January - February |            |  |  |  |  |
|                     | new            | used     | new                | used       |  |  |  |  |
| ALFA ROMEO          | 30             | 39       | 75                 | 77         |  |  |  |  |
| ASTON MARTIN        | -              | 2        | -                  | 2          |  |  |  |  |
| AUDI                | 322            | 153      | 752                | 301        |  |  |  |  |
| BENTLEY             | 1              | -        | 1                  | -          |  |  |  |  |
| BMW                 | 497            | 238      | 1,026              | 510        |  |  |  |  |
| BURSTNER            | -              | 2        | -,                 | 4          |  |  |  |  |
| CAPRON              | 2              | 1        | 9                  | 4          |  |  |  |  |
| CHEVROLET           |                | 11       | -                  | 28         |  |  |  |  |
| CITROEN             | 362            | 209      | 582                | 449        |  |  |  |  |
| CITROEN / DS        | 641            | 31       | 1,699              | 57         |  |  |  |  |
| CUPRA               | 77             | 4        | 155                | 4          |  |  |  |  |
| DACIA               | 186            | 153      | 290                | 325        |  |  |  |  |
| DAIHATSU            | -              | 1        | -                  | 1          |  |  |  |  |
| DETHLEFFS           | -              | -        | -                  | 4          |  |  |  |  |
| DODGE               | _              | 2        | _                  | 3          |  |  |  |  |
| DS                  | 24             | 7        | 122                | 15         |  |  |  |  |
| EURA MOBIL          | -              | 1        | -                  | 1          |  |  |  |  |
| FERRARI             |                | _        | -                  | 3          |  |  |  |  |
| FIAT                | 544            | 279      | 933                | 593        |  |  |  |  |
| FORD                | 339            | 436      | 651                | 932        |  |  |  |  |
| FORD <sup>2</sup>   | 339            | 430      | 1                  | 952        |  |  |  |  |
| HOBBY               | -              | -        | 1                  |            |  |  |  |  |
| HONDA               | 18             | 38       | - 45               | 100        |  |  |  |  |
| HYMER               | - 10           | 2        | 45                 | 109        |  |  |  |  |
|                     |                |          |                    |            |  |  |  |  |
| INFINITI            | 860            | 570<br>5 | 1,665              | 1,203<br>9 |  |  |  |  |
|                     | -              |          | - 14               |            |  |  |  |  |
| JAGUAR              | 6              | 23       | 14                 | 35         |  |  |  |  |
| JEEP                | 151            | 35       | 296                | 90         |  |  |  |  |
| KIA                 | 391            | 138      | 808                | 285        |  |  |  |  |
| KNAUS               | -              | 1        | -                  | 2          |  |  |  |  |
| LAMPORCHINI         | -              | -        | -                  | 1          |  |  |  |  |
| LAMBORGHINI         | -              | 3        | -                  | 5          |  |  |  |  |
| LANCIA              | - 20           | 1        | - 105              |            |  |  |  |  |
| LAND ROVER          | 39             | 64       | 105                | 129        |  |  |  |  |
| LEXUS               | 16             | 7        | 37                 | 12         |  |  |  |  |
| MASERATI            | 1              | 5        | 2                  | 5          |  |  |  |  |
| MAXUS, LDV          | 3              | -        | 3                  | -          |  |  |  |  |
| MAZDA               | 215            | 32       | 412                | 61         |  |  |  |  |
| MCLAREN             | -              | -        | -                  | 1          |  |  |  |  |
| MERCEDES            | 304            | 501      | 556                | 1,064      |  |  |  |  |
| MG                  | 15             | -        | 55                 | -          |  |  |  |  |
| MG, ROEWE           | 211            | 1        | 587                | 2          |  |  |  |  |
| MINI                | 158            | 54       | 251                | 120        |  |  |  |  |
| MITSUBISHI          | 19             | 83       | 28                 | 163        |  |  |  |  |
| NISSAN              | 287            | 461      | 737                | 1,001      |  |  |  |  |
| NISSAN <sup>1</sup> | 2              | -        | 8                  | -          |  |  |  |  |
| OPEL                | 718            | 412      | 1,635              | 915        |  |  |  |  |
| PEUGEOT             | 992            | 432      | 2,273              | 830        |  |  |  |  |

Table 4 (cont)
Sales of new and used passenger cars by make: February 2024 and January - February 2024

|                          |        | Passer | nger cars          |        |  |
|--------------------------|--------|--------|--------------------|--------|--|
| Make                     | Februa | ary    | January - February |        |  |
|                          | new    | used   | new                | used   |  |
| PEUGEOT <sup>2</sup>     | -      | -      | 10                 | -      |  |
| PORSCHE                  | 8      | 51     | 20                 | 117    |  |
| PSA AUTOMOBILES          | -      | 1      | -                  | 1      |  |
| RANGE ROVER              | 1      | 2      | 1                  | 7      |  |
| RENAULT                  | 174    | 594    | 314                | 1,306  |  |
| RENAULT <sup>1</sup>     | 1      | -      | 1                  | -      |  |
| ROLLER TEAM              | -      | -      | -                  | 1      |  |
| SEAT                     | 237    | 54     | 340                | 108    |  |
| SERES, DFSK, SOKON, AITO | 2      | -      | 7                  | -      |  |
| SKODA                    | 241    | 192    | 738                | 371    |  |
| SMART                    | 6      | 113    | 16                 | 241    |  |
| SUBARU                   | 11     | 5      | 14                 | 18     |  |
| SUZUKI                   | 763    | 116    | 1,689              | 270    |  |
| TESLA                    | 262    | 7      | 319                | 11     |  |
| TOYOTA                   | 1,796  | 497    | 3,748              | 1,076  |  |
| TRIGANO                  | -      | -      | -                  | 3      |  |
| VOLKSWAGEN               | 384    | 269    | 957                | 622    |  |
| VOLVO                    | 133    | 28     | 224                | 55     |  |
| VOYAH                    | -      | -      | 1                  | -      |  |
| TOTAL                    | 11,450 | 6,366  | 24,212             | 13,570 |  |