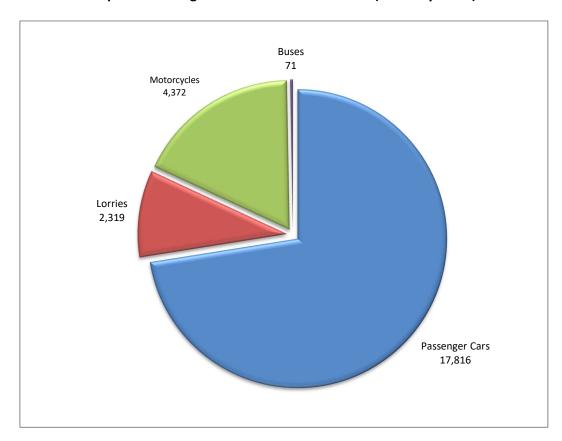

#### **ISSUING OF MOTOR VEHICLE LICENSES: FEBRUARY 2024**

The Hellenic Statistical Authority announces that in February 2024, 20,206 road motor cars (both new and used from abroad) were put into circulation for the first time, recording an increase 17.3% compared with the corresponding month of 2023 when the number of road motor cars was 17,233. In February 2023, a 7.0% decrease had been observed in comparison with the corresponding month of 2022 (Table 1, Graphs 1,2,3,5). A total number of 12,378 new cars were put into circulation in February 2024 compared with 10,824 in February 2023, recording an increase 14.4%.

The new motorcycles over 50cc (both new and used from abroad) that were put into circulation for the first time in February 2024 amounted to 4,372, against 3,045 in February 2023, thus recording a 43.6% increase. In February 2023, a 14.7% decrease had been observed in comparison with the corresponding month of 2022 (Table 1, Graph 4). Out of the above motorcycles 4,059 were new, while the corresponding figure in February 2023 was 2,866, recording a 41.6% increase.

e-mail: e.kleftogianni@statistics.gr, k.menexes@statistics.gr

| Т                                  | Table 1. Road motor vehicles, both new and used, put into circulation for the first time in Greece: February 2022 - 2024 |        |       |        |          |         |            |        |       |        |          |        |           |       |        |
|------------------------------------|--------------------------------------------------------------------------------------------------------------------------|--------|-------|--------|----------|---------|------------|--------|-------|--------|----------|--------|-----------|-------|--------|
|                                    |                                                                                                                          |        |       |        | February |         |            |        |       |        |          | Chan   | ge (%)    |       |        |
|                                    |                                                                                                                          | 2022   |       |        | 2023     |         |            | 2024   |       |        | 2023/202 | 2      | 2024/2023 |       |        |
| Category of Road<br>Motor Vehicles | Total                                                                                                                    | New    | Used  | Total  | New      | Used    | Total      | New    | Used  | Total  | New      | Used   | Total     | New   | Used   |
|                                    |                                                                                                                          |        |       |        |          | Gre     | ece, total |        |       |        |          |        |           |       |        |
| Road Motor Vehicles,total          | 22,092                                                                                                                   | 12,485 | 9,607 | 20,278 | 13,690   | 6,588   | 24,578     | 16,437 | 8,141 | -8.2%  | 9.7%     | -31.4% | 21.2%     | 20.1% | 23.6%  |
|                                    |                                                                                                                          |        |       |        |          |         |            |        |       |        |          |        |           |       |        |
| 1. Road motor cars                 | 18,521                                                                                                                   | 9,300  | 9,221 | 17,233 | 10,824   | 6,409   | 20,206     | 12,378 | 7,828 | -7.0%  | 16.4%    | -30.5% | 17.3%     | 14.4% | 22.1%  |
|                                    |                                                                                                                          |        |       |        |          |         |            |        |       |        |          |        |           |       |        |
| Passenger Cars                     | 15,820                                                                                                                   | 8,502  | 7,318 | 14,974 | 9,955    | 5,019   | 17,816     | 11,450 | 6,366 | -5.3%  | 17.1%    | -31.4% | 19.0%     | 15.0% | 26.8%  |
| Buses                              | 88                                                                                                                       | 13     | 75    | 104    | 21       | 83      | 71         | 23     | 48    | 18.2%  | 61.5%    | 10.7%  | -31.7%    | 9.5%  | -42.2% |
| Lorries                            | 2,613                                                                                                                    | 785    | 1,828 | 2,155  | 848      | 1,307   | 2,319      | 905    | 1,414 | -17.5% | 8.0%     | -28.5% | 7.6%      | 6.7%  | 8.2%   |
|                                    |                                                                                                                          |        |       |        |          |         |            |        |       |        |          |        |           |       |        |
| 2. Motorcycles > 50 cc             | 3,571                                                                                                                    | 3,185  | 386   | 3,045  | 2,866    | 179     | 4,372      | 4,059  | 313   | -14.7% | -10.0%   | -53.6% | 43.6%     | 41.6% | 74.9%  |
|                                    |                                                                                                                          |        |       |        |          | Prefect | ure of Att | tica   |       |        |          |        |           |       |        |
| Road Motor Vehicles,total          | 12,236                                                                                                                   | 8,187  | 4,049 | 11,738 | 9,153    | 2,585   | 13,616     | 10,405 | 3,211 | -4.1%  | 11.8%    | -36.2% | 16.0%     | 13.7% | 24.2%  |
|                                    |                                                                                                                          |        |       |        |          |         |            |        |       |        |          |        |           |       |        |
| 1. Road motor cars                 | 10,303                                                                                                                   | 6,433  | 3,870 | 10,125 | 7,590    | 2,535   | 11,353     | 8,220  | 3,133 | -1.7%  | 18.0%    | -34.5% | 12.1%     | 8.3%  | 23.6%  |
|                                    |                                                                                                                          |        |       |        |          |         |            |        |       |        |          |        |           |       |        |
| Passenger Cars                     | 9,201                                                                                                                    | 5,931  | 3,270 | 9,163  | 7,034    | 2,129   | 10,375     | 7,643  | 2,732 | -0.4%  | 18.6%    | -34.9% | 13.2%     | 8.7%  | 28.3%  |
| Buses                              | 42                                                                                                                       | 7      | 35    | 46     | 13       | 33      | 41         | 19     | 22    | 9.5%   | 85.7%    | -5.7%  | -10.9%    | 46.2% | -33.3% |
| Lorries                            | 1,060                                                                                                                    | 495    | 565   | 916    | 543      | 373     | 937        | 558    | 379   | -13.6% | 9.7%     | -34.0% | 2.3%      | 2.8%  | 1.6%   |
|                                    |                                                                                                                          |        |       |        |          |         |            |        |       |        |          |        |           |       |        |
| 2. Motorcycles > 50 cc             | 1,933                                                                                                                    | 1,754  | 179   | 1,613  | 1,563    | 50      | 2,263      | 2,185  | 78    | -16.6% | -10.9%   | -72.1% | 40.3%     | 39.8% | 56.0%  |