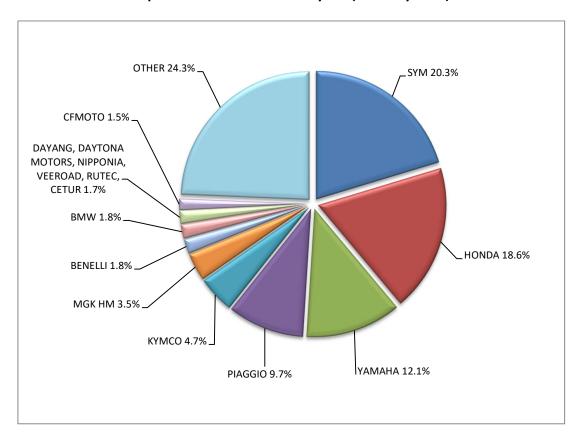

Graph 13. Sales of new motorcycles (February 2024)

**Graph 14. Sales of new motorcycles (January – February 2024)** 