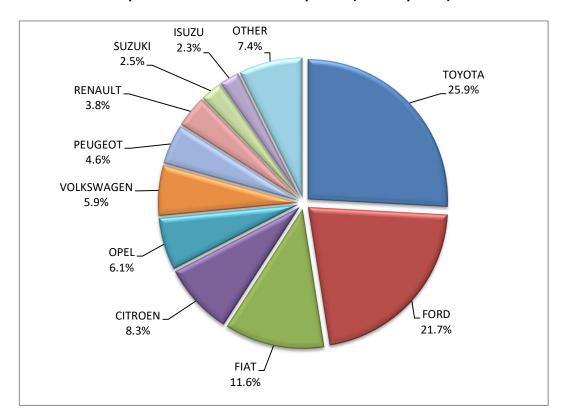

|                     | Passenger cars |          |                    |            |  |  |  |  |
|---------------------|----------------|----------|--------------------|------------|--|--|--|--|
| Make                | Februa         | ary      | January - February |            |  |  |  |  |
|                     | new            | used     | new                | used       |  |  |  |  |
| ALFA ROMEO          | 30             | 39       | 75                 | 77         |  |  |  |  |
| ASTON MARTIN        | -              | 2        | -                  | 2          |  |  |  |  |
| AUDI                | 322            | 153      | 752                | 301        |  |  |  |  |
| BENTLEY             | 1              | -        | 1                  | -          |  |  |  |  |
| BMW                 | 497            | 238      | 1,026              | 510        |  |  |  |  |
| BURSTNER            | -              | 2        | -,                 | 4          |  |  |  |  |
| CAPRON              | 2              | 1        | 9                  | 4          |  |  |  |  |
| CHEVROLET           |                | 11       | -                  | 28         |  |  |  |  |
| CITROEN             | 362            | 209      | 582                | 449        |  |  |  |  |
| CITROEN / DS        | 641            | 31       | 1,699              | 57         |  |  |  |  |
| CUPRA               | 77             | 4        | 155                | 4          |  |  |  |  |
| DACIA               | 186            | 153      | 290                | 325        |  |  |  |  |
| DAIHATSU            | -              | 1        | -                  | 1          |  |  |  |  |
| DETHLEFFS           | -              | -        | -                  | 4          |  |  |  |  |
| DODGE               | _              | 2        | _                  | 3          |  |  |  |  |
| DS                  | 24             | 7        | 122                | 15         |  |  |  |  |
| EURA MOBIL          | -              | 1        | -                  | 1          |  |  |  |  |
| FERRARI             |                | _        | -                  | 3          |  |  |  |  |
| FIAT                | 544            | 279      | 933                | 593        |  |  |  |  |
| FORD                | 339            | 436      | 651                | 932        |  |  |  |  |
| FORD <sup>2</sup>   | 339            | 430      | 1                  | 952        |  |  |  |  |
| HOBBY               | -              | -        | 1                  |            |  |  |  |  |
| HONDA               | 18             | 38       | - 45               | 100        |  |  |  |  |
| HYMER               | - 10           | 2        | 45                 | 109        |  |  |  |  |
|                     |                |          |                    |            |  |  |  |  |
| INFINITI            | 860            | 570<br>5 | 1,665              | 1,203<br>9 |  |  |  |  |
|                     | -              |          | - 14               |            |  |  |  |  |
| JAGUAR              | 6              | 23       | 14                 | 35         |  |  |  |  |
| JEEP                | 151            | 35       | 296                | 90         |  |  |  |  |
| KIA                 | 391            | 138      | 808                | 285        |  |  |  |  |
| KNAUS               | -              | 1        | -                  | 2          |  |  |  |  |
| LAMPORCHINI         | -              | -        | -                  | 1          |  |  |  |  |
| LAMBORGHINI         | -              | 3        | -                  | 5          |  |  |  |  |
| LANCIA              | - 20           | 1        | - 105              |            |  |  |  |  |
| LAND ROVER          | 39             | 64       | 105                | 129        |  |  |  |  |
| LEXUS               | 16             | 7        | 37                 | 12         |  |  |  |  |
| MASERATI            | 1              | 5        | 2                  | 5          |  |  |  |  |
| MAXUS, LDV          | 3              | -        | 3                  | -          |  |  |  |  |
| MAZDA               | 215            | 32       | 412                | 61         |  |  |  |  |
| MCLAREN             | -              | -        | -                  | 1          |  |  |  |  |
| MERCEDES            | 304            | 501      | 556                | 1,064      |  |  |  |  |
| MG                  | 15             | -        | 55                 | -          |  |  |  |  |
| MG, ROEWE           | 211            | 1        | 587                | 2          |  |  |  |  |
| MINI                | 158            | 54       | 251                | 120        |  |  |  |  |
| MITSUBISHI          | 19             | 83       | 28                 | 163        |  |  |  |  |
| NISSAN              | 287            | 461      | 737                | 1,001      |  |  |  |  |
| NISSAN <sup>1</sup> | 2              | -        | 8                  | -          |  |  |  |  |
| OPEL                | 718            | 412      | 1,635              | 915        |  |  |  |  |
| PEUGEOT             | 992            | 432      | 2,273              | 830        |  |  |  |  |

Table 4 (cont)
Sales of new and used passenger cars by make: February 2024 and January - February 2024

|                          |        | Passer | nger cars          |        |  |
|--------------------------|--------|--------|--------------------|--------|--|
| Make                     | Februa | ary    | January - February |        |  |
|                          | new    | used   | new                | used   |  |
| PEUGEOT <sup>2</sup>     | -      | -      | 10                 | -      |  |
| PORSCHE                  | 8      | 51     | 20                 | 117    |  |
| PSA AUTOMOBILES          | -      | 1      | -                  | 1      |  |
| RANGE ROVER              | 1      | 2      | 1                  | 7      |  |
| RENAULT                  | 174    | 594    | 314                | 1,306  |  |
| RENAULT <sup>1</sup>     | 1      | -      | 1                  | -      |  |
| ROLLER TEAM              | -      | -      | -                  | 1      |  |
| SEAT                     | 237    | 54     | 340                | 108    |  |
| SERES, DFSK, SOKON, AITO | 2      | -      | 7                  | -      |  |
| SKODA                    | 241    | 192    | 738                | 371    |  |
| SMART                    | 6      | 113    | 16                 | 241    |  |
| SUBARU                   | 11     | 5      | 14                 | 18     |  |
| SUZUKI                   | 763    | 116    | 1,689              | 270    |  |
| TESLA                    | 262    | 7      | 319                | 11     |  |
| TOYOTA                   | 1,796  | 497    | 3,748              | 1,076  |  |
| TRIGANO                  | -      | -      | -                  | 3      |  |
| VOLKSWAGEN               | 384    | 269    | 957                | 622    |  |
| VOLVO                    | 133    | 28     | 224                | 55     |  |
| VOYAH                    | -      | -      | 1                  | -      |  |
| TOTAL                    | 11,450 | 6,366  | 24,212             | 13,570 |  |