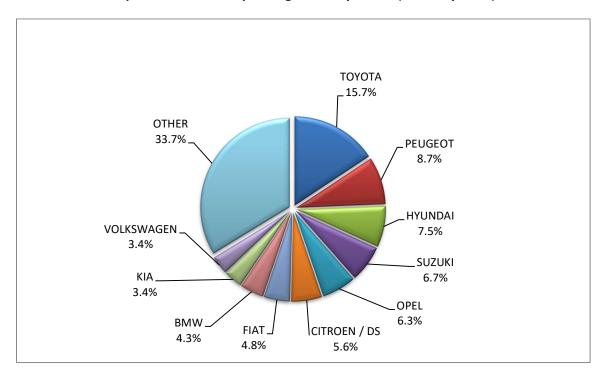

|                     | Passenger cars |          |                    |            |  |  |  |  |
|---------------------|----------------|----------|--------------------|------------|--|--|--|--|
| Make                | Februa         | ary      | January - February |            |  |  |  |  |
|                     | new            | used     | new                | used       |  |  |  |  |
| ALFA ROMEO          | 30             | 39       | 75                 | 77         |  |  |  |  |
| ASTON MARTIN        | -              | 2        | -                  | 2          |  |  |  |  |
| AUDI                | 322            | 153      | 752                | 301        |  |  |  |  |
| BENTLEY             | 1              | -        | 1                  | -          |  |  |  |  |
| BMW                 | 497            | 238      | 1,026              | 510        |  |  |  |  |
| BURSTNER            | -              | 2        | -,                 | 4          |  |  |  |  |
| CAPRON              | 2              | 1        | 9                  | 4          |  |  |  |  |
| CHEVROLET           |                | 11       | -                  | 28         |  |  |  |  |
| CITROEN             | 362            | 209      | 582                | 449        |  |  |  |  |
| CITROEN / DS        | 641            | 31       | 1,699              | 57         |  |  |  |  |
| CUPRA               | 77             | 4        | 155                | 4          |  |  |  |  |
| DACIA               | 186            | 153      | 290                | 325        |  |  |  |  |
| DAIHATSU            | -              | 1        | -                  | 1          |  |  |  |  |
| DETHLEFFS           | -              | -        | -                  | 4          |  |  |  |  |
| DODGE               | _              | 2        | _                  | 3          |  |  |  |  |
| DS                  | 24             | 7        | 122                | 15         |  |  |  |  |
| EURA MOBIL          | -              | 1        | -                  | 1          |  |  |  |  |
| FERRARI             |                | _        | -                  | 3          |  |  |  |  |
| FIAT                | 544            | 279      | 933                | 593        |  |  |  |  |
| FORD                | 339            | 436      | 651                | 932        |  |  |  |  |
| FORD <sup>2</sup>   | 339            | 430      | 1                  | 952        |  |  |  |  |
| HOBBY               | -              | -        | 1                  |            |  |  |  |  |
| HONDA               | 18             | 38       | - 45               | 100        |  |  |  |  |
| HYMER               | - 10           | 2        | 45                 | 109        |  |  |  |  |
|                     |                |          |                    |            |  |  |  |  |
| INFINITI            | 860            | 570<br>5 | 1,665              | 1,203<br>9 |  |  |  |  |
|                     | -              |          | - 14               |            |  |  |  |  |
| JAGUAR              | 6              | 23       | 14                 | 35         |  |  |  |  |
| JEEP                | 151            | 35       | 296                | 90         |  |  |  |  |
| KIA                 | 391            | 138      | 808                | 285        |  |  |  |  |
| KNAUS               | -              | 1        | -                  | 2          |  |  |  |  |
| LAMPORCHINI         | -              | -        | -                  | 1          |  |  |  |  |
| LAMBORGHINI         | -              | 3        | -                  | 5          |  |  |  |  |
| LANCIA              | - 20           | 1        | - 105              |            |  |  |  |  |
| LAND ROVER          | 39             | 64       | 105                | 129        |  |  |  |  |
| LEXUS               | 16             | 7        | 37                 | 12         |  |  |  |  |
| MASERATI            | 1              | 5        | 2                  | 5          |  |  |  |  |
| MAXUS, LDV          | 3              | -        | 3                  | -          |  |  |  |  |
| MAZDA               | 215            | 32       | 412                | 61         |  |  |  |  |
| MCLAREN             | -              | -        | -                  | 1          |  |  |  |  |
| MERCEDES            | 304            | 501      | 556                | 1,064      |  |  |  |  |
| MG                  | 15             | -        | 55                 | -          |  |  |  |  |
| MG, ROEWE           | 211            | 1        | 587                | 2          |  |  |  |  |
| MINI                | 158            | 54       | 251                | 120        |  |  |  |  |
| MITSUBISHI          | 19             | 83       | 28                 | 163        |  |  |  |  |
| NISSAN              | 287            | 461      | 737                | 1,001      |  |  |  |  |
| NISSAN <sup>1</sup> | 2              | -        | 8                  | -          |  |  |  |  |
| OPEL                | 718            | 412      | 1,635              | 915        |  |  |  |  |
| PEUGEOT             | 992            | 432      | 2,273              | 830        |  |  |  |  |

Table 4 (cont)
Sales of new and used passenger cars by make: February 2024 and January - February 2024

|                          |        | Passer | nger cars          |        |  |
|--------------------------|--------|--------|--------------------|--------|--|
| Make                     | Februa | ary    | January - February |        |  |
|                          | new    | used   | new                | used   |  |
| PEUGEOT <sup>2</sup>     | -      | -      | 10                 | -      |  |
| PORSCHE                  | 8      | 51     | 20                 | 117    |  |
| PSA AUTOMOBILES          | -      | 1      | -                  | 1      |  |
| RANGE ROVER              | 1      | 2      | 1                  | 7      |  |
| RENAULT                  | 174    | 594    | 314                | 1,306  |  |
| RENAULT <sup>1</sup>     | 1      | -      | 1                  | -      |  |
| ROLLER TEAM              | -      | -      | -                  | 1      |  |
| SEAT                     | 237    | 54     | 340                | 108    |  |
| SERES, DFSK, SOKON, AITO | 2      | -      | 7                  | -      |  |
| SKODA                    | 241    | 192    | 738                | 371    |  |
| SMART                    | 6      | 113    | 16                 | 241    |  |
| SUBARU                   | 11     | 5      | 14                 | 18     |  |
| SUZUKI                   | 763    | 116    | 1,689              | 270    |  |
| TESLA                    | 262    | 7      | 319                | 11     |  |
| TOYOTA                   | 1,796  | 497    | 3,748              | 1,076  |  |
| TRIGANO                  | -      | -      | -                  | 3      |  |
| VOLKSWAGEN               | 384    | 269    | 957                | 622    |  |
| VOLVO                    | 133    | 28     | 224                | 55     |  |
| VOYAH                    | -      | -      | 1                  | -      |  |
| TOTAL                    | 11,450 | 6,366  | 24,212             | 13,570 |  |