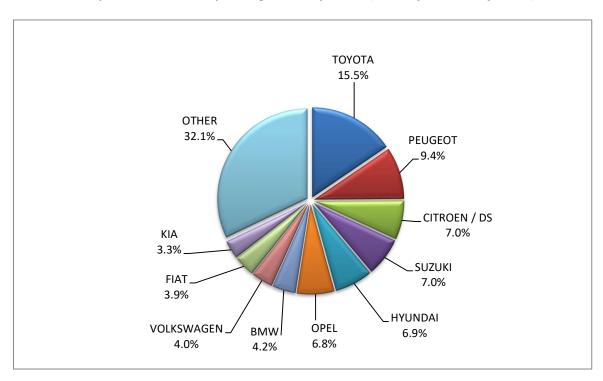

|                     | Passenger cars |          |                    |            |  |  |  |  |
|---------------------|----------------|----------|--------------------|------------|--|--|--|--|
| Make                | Februa         | ary      | January - February |            |  |  |  |  |
|                     | new            | used     | new                | used       |  |  |  |  |
| ALFA ROMEO          | 30             | 39       | 75                 | 77         |  |  |  |  |
| ASTON MARTIN        | -              | 2        | -                  | 2          |  |  |  |  |
| AUDI                | 322            | 153      | 752                | 301        |  |  |  |  |
| BENTLEY             | 1              | -        | 1                  | -          |  |  |  |  |
| BMW                 | 497            | 238      | 1,026              | 510        |  |  |  |  |
| BURSTNER            | -              | 2        | -,                 | 4          |  |  |  |  |
| CAPRON              | 2              | 1        | 9                  | 4          |  |  |  |  |
| CHEVROLET           |                | 11       | -                  | 28         |  |  |  |  |
| CITROEN             | 362            | 209      | 582                | 449        |  |  |  |  |
| CITROEN / DS        | 641            | 31       | 1,699              | 57         |  |  |  |  |
| CUPRA               | 77             | 4        | 155                | 4          |  |  |  |  |
| DACIA               | 186            | 153      | 290                | 325        |  |  |  |  |
| DAIHATSU            | -              | 1        | -                  | 1          |  |  |  |  |
| DETHLEFFS           | -              | -        | -                  | 4          |  |  |  |  |
| DODGE               | _              | 2        | _                  | 3          |  |  |  |  |
| DS                  | 24             | 7        | 122                | 15         |  |  |  |  |
| EURA MOBIL          | -              | 1        | -                  | 1          |  |  |  |  |
| FERRARI             |                | _        | -                  | 3          |  |  |  |  |
| FIAT                | 544            | 279      | 933                | 593        |  |  |  |  |
| FORD                | 339            | 436      | 651                | 932        |  |  |  |  |
| FORD <sup>2</sup>   | 339            | 430      | 1                  | 952        |  |  |  |  |
| HOBBY               | -              | -        | 1                  |            |  |  |  |  |
| HONDA               | 18             | 38       | - 45               | 100        |  |  |  |  |
| HYMER               | - 10           | 2        | 45                 | 109        |  |  |  |  |
|                     |                |          |                    |            |  |  |  |  |
| INFINITI            | 860            | 570<br>5 | 1,665              | 1,203<br>9 |  |  |  |  |
|                     | -              |          | - 14               |            |  |  |  |  |
| JAGUAR              | 6              | 23       | 14                 | 35         |  |  |  |  |
| JEEP                | 151            | 35       | 296                | 90         |  |  |  |  |
| KIA                 | 391            | 138      | 808                | 285        |  |  |  |  |
| KNAUS               | -              | 1        | -                  | 2          |  |  |  |  |
| LAMPORCHINI         | -              | -        | -                  | 1          |  |  |  |  |
| LAMBORGHINI         | -              | 3        | -                  | 5          |  |  |  |  |
| LANCIA              | - 20           | 1        | - 105              |            |  |  |  |  |
| LAND ROVER          | 39             | 64       | 105                | 129        |  |  |  |  |
| LEXUS               | 16             | 7        | 37                 | 12         |  |  |  |  |
| MASERATI            | 1              | 5        | 2                  | 5          |  |  |  |  |
| MAXUS, LDV          | 3              | -        | 3                  | -          |  |  |  |  |
| MAZDA               | 215            | 32       | 412                | 61         |  |  |  |  |
| MCLAREN             | -              | -        | -                  | 1          |  |  |  |  |
| MERCEDES            | 304            | 501      | 556                | 1,064      |  |  |  |  |
| MG                  | 15             | -        | 55                 | -          |  |  |  |  |
| MG, ROEWE           | 211            | 1        | 587                | 2          |  |  |  |  |
| MINI                | 158            | 54       | 251                | 120        |  |  |  |  |
| MITSUBISHI          | 19             | 83       | 28                 | 163        |  |  |  |  |
| NISSAN              | 287            | 461      | 737                | 1,001      |  |  |  |  |
| NISSAN <sup>1</sup> | 2              | -        | 8                  | -          |  |  |  |  |
| OPEL                | 718            | 412      | 1,635              | 915        |  |  |  |  |
| PEUGEOT             | 992            | 432      | 2,273              | 830        |  |  |  |  |

Table 4 (cont)
Sales of new and used passenger cars by make: February 2024 and January - February 2024

|                          |        | Passer | nger cars          |        |  |
|--------------------------|--------|--------|--------------------|--------|--|
| Make                     | Februa | ary    | January - February |        |  |
|                          | new    | used   | new                | used   |  |
| PEUGEOT <sup>2</sup>     | -      | -      | 10                 | -      |  |
| PORSCHE                  | 8      | 51     | 20                 | 117    |  |
| PSA AUTOMOBILES          | -      | 1      | -                  | 1      |  |
| RANGE ROVER              | 1      | 2      | 1                  | 7      |  |
| RENAULT                  | 174    | 594    | 314                | 1,306  |  |
| RENAULT <sup>1</sup>     | 1      | -      | 1                  | -      |  |
| ROLLER TEAM              | -      | -      | -                  | 1      |  |
| SEAT                     | 237    | 54     | 340                | 108    |  |
| SERES, DFSK, SOKON, AITO | 2      | -      | 7                  | -      |  |
| SKODA                    | 241    | 192    | 738                | 371    |  |
| SMART                    | 6      | 113    | 16                 | 241    |  |
| SUBARU                   | 11     | 5      | 14                 | 18     |  |
| SUZUKI                   | 763    | 116    | 1,689              | 270    |  |
| TESLA                    | 262    | 7      | 319                | 11     |  |
| TOYOTA                   | 1,796  | 497    | 3,748              | 1,076  |  |
| TRIGANO                  | -      | -      | -                  | 3      |  |
| VOLKSWAGEN               | 384    | 269    | 957                | 622    |  |
| VOLVO                    | 133    | 28     | 224                | 55     |  |
| VOYAH                    | -      | -      | 1                  | -      |  |
| TOTAL                    | 11,450 | 6,366  | 24,212             | 13,570 |  |