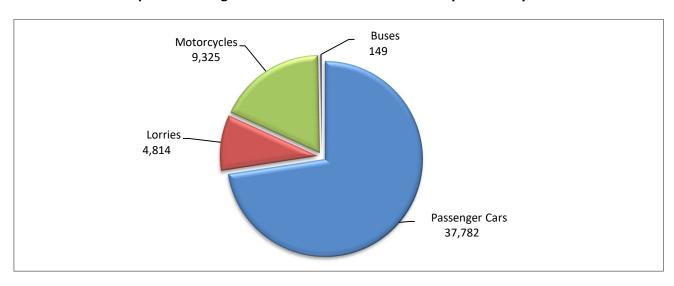

During the period January - February 2024, 42,745 road motor cars (both new and used from abroad) were put into circulation for the first time, representing an increase of 11.4% compared to the corresponding period of 2023 when the number of road motor cars was 38,362. During the period January - February 2023 an increase of 17.8% had been observed in comparison with the corresponding period of 2022 (Table 3, Graphs 6,7). Out of the above number of road motor cars that were put into circulation from January to February 2024 26,086 were new, while the corresponding number during the respective period of 2023 was 22,462, recording an increase of 16.1%.

During the period January - February 2024 the circulation of new motorcycles over 50cc (both new and used from abroad) amounted to 9,325 against 7,232 in the respective period of 2023, thus representing a 28.9% increase. An increase of 22.5% had been observed during the period January - February 2023 in comparison with the corresponding period of 2022 (Table 3, Graphs 6,7). A total number of 8,698 new motorcycles were put into circulation, from January to February 2024, compared with 6,730 during the corresponding period of 2023, recording a 29.2% increase.

Graph 5: New Registrations of Motor Vehicles (February 2024)

| Table 3. Road m                    | otor vehi | cles, both | new and | d used, p | ut into ci | rculation  | for the f | first time | in Greece | e: Janua   | ry - Febr        | uary, ye | ars 2022 | till 202 | 4      |
|------------------------------------|-----------|------------|---------|-----------|------------|------------|-----------|------------|-----------|------------|------------------|----------|----------|----------|--------|
|                                    |           |            |         | Janu      | ary - Febr | uary       |           |            |           | Change (%) |                  |          |          |          |        |
|                                    |           | 2022       |         |           | 2023       |            |           | 2024       |           | 2          | 023/2022 2024/20 |          |          |          | 3      |
| Category of Road Motor<br>Vehicles | Total     | New        | Used    | Total     | New        | Used       | Total     | New        | Used      | Total      | New              | Used     | Total    | New      | Used   |
|                                    |           |            |         |           |            | Greece,    | total     |            |           |            |                  |          |          |          |        |
| Road Motor Vehicles,total          | 38,467    | 20,634     | 17,833  | 45,594    | 29,192     | 16,402     | 52,070    | 34,784     | 17,286    | 18.5%      | 41.5%            | -8.0%    | 14.2%    | 19.2%    | 5.4%   |
|                                    |           |            |         |           |            |            |           |            |           |            |                  |          |          |          |        |
| 1. Road motor cars                 | 32,565    | 15,357     | 17,208  | 38,362    | 22,462     | 15,900     | 42,745    | 26,086     | 16,659    | 17.8%      | 46.3%            | -7.6%    | 11.4%    | 16.1%    | 4.8%   |
|                                    |           |            |         |           |            |            |           |            |           |            |                  |          |          |          |        |
| Passenger Cars                     | 27,797    | 14,024     | 13,773  | 33,192    | 20,488     | 12,704     | 37,782    | 24,212     | 13,570    | 19.4%      | 46.1%            | -7.8%    | 13.8%    | 18.2%    | 6.8%   |
| Buses                              | 157       | 15         | 142     | 234       | 44         | 190        | 149       | 55         | 94        | 49.0%      | 193.3%           | 33.8%    | -36.3%   | 25.0%    | -50.5% |
| Lorries                            | 4,611     | 1,318      | 3,293   | 4,936     | 1,930      | 3,006      | 4,814     | 1,819      | 2,995     | 7.0%       | 46.4%            | -8.7%    | -2.5%    | -5.8%    | -0.4%  |
| 2.44                               | F 000     |            | 625     | 7.000     | 6.730      | 502        | 9.325     | 8.698      | 627       | 22.5%      | 27.5%            | -19.7%   | 28.9%    | 29.2%    | 24.00/ |
| 2. Motorcycles > 50 cc             | 5,902     | 5,277      | 625     | 7,232     |            | Prefecture |           | 8,698      | 627       | 22.5%      | 27.5%            | -19.7%   | 28.9%    | 29.2%    | 24.9%  |
| Road Motor Vehicles,total          | 19,931    | 13,088     | 6.843   | 25,951    | 19,320     | 6,631      | 29,101    | 22,366     | 6,735     | 30.2%      | 47.6%            | -3.1%    | 12.1%    | 15.8%    | 1.6%   |
| Roda Wiotor Verneies, total        | 13,331    | 13,000     | 0,043   | 23,331    | 13,320     | 0,031      | 23,101    | 22,300     | 0,733     | 30.270     | 47.070           | 3.170    | 12.170   | 13.070   | 1.070  |
| 1. Road motor cars                 | 16,758    | 10,168     | 6,590   | 22,033    | 15,568     | 6,465      | 24,187    | 17,663     | 6,524     | 31.5%      | 53.1%            | -1.9%    | 9.8%     | 13.5%    | 0.9%   |
|                                    |           |            | ,       | ,         | -,         | -, -,      | ,         | , , , ,    | , ,       |            |                  |          |          |          |        |
| Passenger Cars                     | 14,974    | 9,363      | 5,611   | 19,838    | 14,316     | 5,522      | 22,159    | 16,488     | 5,671     | 32.5%      | 52.9%            | -1.6%    | 11.7%    | 15.2%    | 2.7%   |
| Buses                              | 63        | 8          | 55      | 125       | 32         | 93         | 84        | 42         | 42        | 98.4%      | 300.0%           | 69.1%    | -32.8%   | 31.3%    | -54.8% |
| Lorries                            | 1,721     | 797        | 924     | 2,070     | 1,220      | 850        | 1,944     | 1,133      | 811       | 20.3%      | 53.1%            | -8.0%    | -6.1%    | -7.1%    | -4.6%  |
|                                    |           |            |         |           |            |            |           |            |           |            |                  |          |          |          |        |
| 2. Motorcycles > 50 cc             | 3,173     | 2,920      | 253     | 3,918     | 3,752      | 166        | 4,914     | 4,703      | 211       | 23.5%      | 28.5%            | -34.4%   | 25.4%    | 25.3%    | 27.1%  |