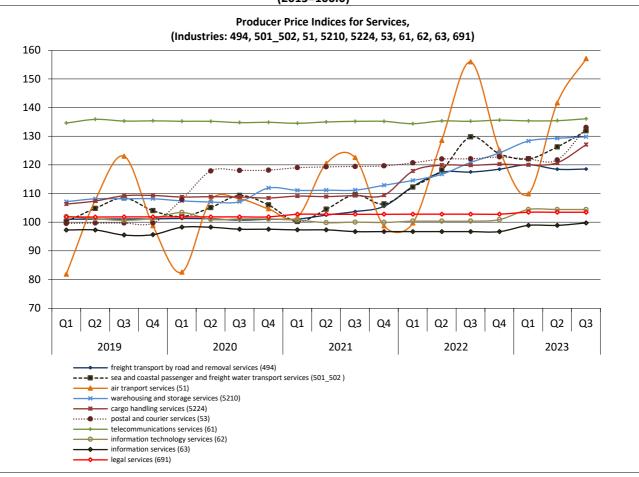

| Ser | vice categories (statistical classification NACE Rev. 2)                                     | Annual rates of change (%) |
|-----|----------------------------------------------------------------------------------------------|----------------------------|
| •   | Freight transport services by road and removal services (group 494)                          | 0.9                        |
| ٠   | Sea and coastal passenger and freight water transport services (groups 501_502)              | 1.7                        |
| •   | Air transport services (division 51)                                                         | 0.7                        |
| ٠   | Warehousing and storage services (class 5210)                                                | 7.4                        |
| •   | Cargo handling services (class 5224)                                                         | 6.0                        |
| •   | Postal and courier services (division 53)                                                    | 9.0                        |
| •   | Telecommunications services (division 61)                                                    | 0.6                        |
| •   | Information technology services (division 62)                                                | 4.0                        |
| •   | Information services (division 63)                                                           | 3.1                        |
| ٠   | Legal services (group 691)                                                                   | 0.6                        |
| •   | Accounting, bookkeeping and auditing services; tax consulting services (group 692)           | 1.6                        |
| ٠   | Management consulting services (group 702)                                                   | 2.8                        |
| •   | Architectural and engineering services and related technical consulting services (group 711) | 12.3                       |
| •   | Technical testing and analysis services (group 712)                                          | 3.6                        |
| •   | Services provided by advertising agencies (class 7311)                                       | 1.1                        |
| •   | Media representation services (class 7312)                                                   | 2.0                        |
| •   | Market research and public opinion polling services (group 732)                              | 1.1                        |
| •   | Employment services (division 78)                                                            | 6.9                        |
| •   | Security and investigation services (division 80)                                            | 1.1                        |
| •   | Cleaning services (group 812)                                                                | 5.2                        |

- Table 1 shows the above-mentioned indices for the 3<sup>rd</sup> quarter of the years 2023, 2022 and 2021 and the respective annual rates of change.
- Table 2 shows the above-mentioned indices and their quarterly rates of change for the 3<sup>rd</sup> quarter of 2023, compared with the 2<sup>nd</sup> quarter of 2023, and for the 3<sup>rd</sup> quarter of 2022 compared with the 2<sup>nd</sup> quarter of 2022.
- Table 3 and the corresponding graphs show the above-mentioned indices per quarter for the period 2021-2023.

# Table 1. Annual rates of change of the Producer Price Indices for Services

|              |                                                                                       | Base year: 201<br>3 <sup>rd</sup> quarter Annual rates of ch |       |       |           |           |
|--------------|---------------------------------------------------------------------------------------|--------------------------------------------------------------|-------|-------|-----------|-----------|
| Codes        | Services categories                                                                   | 2023                                                         | 2022  | 2021  | 2023/2022 | 2022/2021 |
| 494          | Freight transport services by<br>road and removal services                            | 118.6                                                        | 117.5 | 103.7 | 0.9       | 13.3      |
| 50 (501_502) | Sea and coastal passenger and<br>freight water transport services                     | 131.9                                                        | 129.7 | 109.5 | 1.7       | 18.4      |
| 51           | Air transport services                                                                | 157.1                                                        | 156.0 | 122.5 | 0.7       | 27.3      |
| 5210         | Warehousing and storage services                                                      | 129.8                                                        | 120.9 | 111.2 | 7.4       | 8.7       |
| 5224         | Cargo handling services                                                               | 127.1                                                        | 119.9 | 109.3 | 6.0       | 9.7       |
| 53           | Postal and courier services                                                           | 133.1                                                        | 122.1 | 119.5 | 9.0       | 2.2       |
| 531          | Postal services under universal<br>service obligation                                 | 174.1                                                        | 142.3 | 142.3 | 0.0       | 0.0       |
| 532          | Other postal and courier services                                                     | 109.3                                                        | 112.2 | 106.4 | -2.5      | 5.5       |
| 61           | Telecommunications services                                                           | 136.1                                                        | 135.2 | 135.2 | 0.6       | 0.0       |
| 62           | Information technology services                                                       | 104.4                                                        | 100.4 | 100.0 | 4.0       | 0.3       |
| 63           | Information services                                                                  | 99.7                                                         | 96.7  | 96.7  | 3.1       | 0.0       |
| 69           | Legal and accounting services                                                         | 106.4                                                        | 105.2 | 105.7 | 1.1       | -0.5      |
| 691          | Legal services                                                                        | 103.5                                                        | 102.8 | 102.8 | 0.6       | 0.0       |
| 692          | Accounting, bookkeeping and<br>auditing services; tax consulting<br>services          | 109.3                                                        | 107.7 | 108.7 | 1.6       | -1.0      |
| 702          | Management consulting services                                                        | 109.7                                                        | 106.7 | 109.1 | 2.8       | -2.2      |
| (69_702)     | Legal, accounting and<br>management consultancy<br>activities                         | 107.9                                                        | 105.9 | 107.2 | 1.9       | -1.3      |
| 71 (711_712) | Architectural and engineering<br>services; technical testing and<br>analysis services | 106.0                                                        | 95.2  | 89.5  | 11.3      | 6.4       |
| 711          | Architectural and engineering<br>services, related technical<br>consulting services   | 106.1                                                        | 94.5  | 88.3  | 12.3      | 7.0       |
| 712          | Technical testing and analysis services                                               | 104.6                                                        | 100.9 | 99.4  | 3.6       | 1.5       |
| 73 (731_732) | Advertising and market<br>research services                                           | 97.2                                                         | 96.0  | 98.4  | 1.2       | -2.5      |
| 731          | Advertising services                                                                  | 96.5                                                         | 95.3  | 98.5  | 1.3       | -3.3      |
| 7311         | Services provided by<br>advertising agencies                                          | 96.2                                                         | 95.1  | 99.1  | 1.1       | -4.1      |
| 7312         | Media representation services                                                         | 98.1                                                         | 96.2  | 95.5  | 2.0       | 0.8       |
| 732          | Market research and public<br>opinion services                                        | 102.6                                                        | 101.4 | 97.5  | 1.1       | 4.1       |
| 78           | Employment services                                                                   | 103.6                                                        | 96.9  | 96.1  | 6.9       | 0.8       |
| 80           | Security and investigation<br>services                                                | 108.6                                                        | 107.4 | 104.7 | 1.1       | 2.6       |
| 812          | Cleaning services                                                                     | 104.4                                                        | 99.2  | 96.6  | 5.2       | 2.7       |

# Quarterly Evolution of Producer Price Indices for Services (2015=100.0)