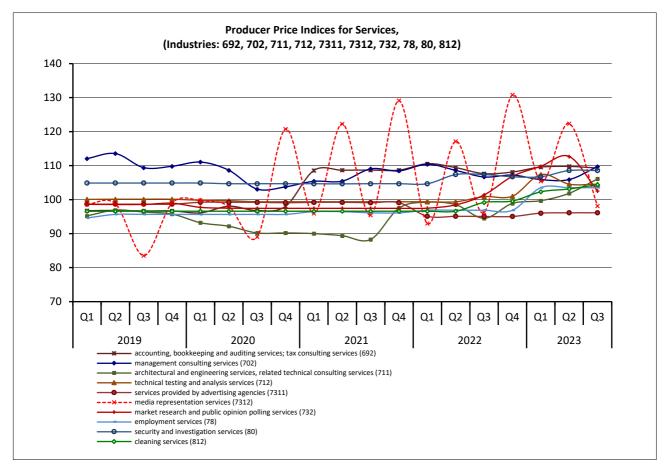

| Ser | vice categories (statistical classification NACE Rev. 2)                                     | Annual rates of change (%) |
|-----|----------------------------------------------------------------------------------------------|----------------------------|
| •   | Freight transport services by road and removal services (group 494)                          | 0.9                        |
| ٠   | Sea and coastal passenger and freight water transport services (groups 501_502)              | 1.7                        |
| •   | Air transport services (division 51)                                                         | 0.7                        |
| ٠   | Warehousing and storage services (class 5210)                                                | 7.4                        |
| •   | Cargo handling services (class 5224)                                                         | 6.0                        |
| •   | Postal and courier services (division 53)                                                    | 9.0                        |
| •   | Telecommunications services (division 61)                                                    | 0.6                        |
| •   | Information technology services (division 62)                                                | 4.0                        |
| •   | Information services (division 63)                                                           | 3.1                        |
| ٠   | Legal services (group 691)                                                                   | 0.6                        |
| •   | Accounting, bookkeeping and auditing services; tax consulting services (group 692)           | 1.6                        |
| ٠   | Management consulting services (group 702)                                                   | 2.8                        |
| •   | Architectural and engineering services and related technical consulting services (group 711) | 12.3                       |
| •   | Technical testing and analysis services (group 712)                                          | 3.6                        |
| •   | Services provided by advertising agencies (class 7311)                                       | 1.1                        |
| •   | Media representation services (class 7312)                                                   | 2.0                        |
| •   | Market research and public opinion polling services (group 732)                              | 1.1                        |
| •   | Employment services (division 78)                                                            | 6.9                        |
| •   | Security and investigation services (division 80)                                            | 1.1                        |
| •   | Cleaning services (group 812)                                                                | 5.2                        |

- Table 1 shows the above-mentioned indices for the 3<sup>rd</sup> quarter of the years 2023, 2022 and 2021 and the respective annual rates of change.
- Table 2 shows the above-mentioned indices and their quarterly rates of change for the 3<sup>rd</sup> quarter of 2023, compared with the 2<sup>nd</sup> quarter of 2023, and for the 3<sup>rd</sup> quarter of 2022 compared with the 2<sup>nd</sup> quarter of 2022.
- Table 3 and the corresponding graphs show the above-mentioned indices per quarter for the period 2021-2023.

# Table 1. Annual rates of change of the Producer Price Indices for Services

|              |                                                                                       | Base year: 201<br>3 <sup>rd</sup> quarter Annual rates of ch |       |       |           |           |
|--------------|---------------------------------------------------------------------------------------|--------------------------------------------------------------|-------|-------|-----------|-----------|
| Codes        | Services categories                                                                   | 2023                                                         | 2022  | 2021  | 2023/2022 | 2022/2021 |
| 494          | Freight transport services by<br>road and removal services                            | 118.6                                                        | 117.5 | 103.7 | 0.9       | 13.3      |
| 50 (501_502) | Sea and coastal passenger and<br>freight water transport services                     | 131.9                                                        | 129.7 | 109.5 | 1.7       | 18.4      |
| 51           | Air transport services                                                                | 157.1                                                        | 156.0 | 122.5 | 0.7       | 27.3      |
| 5210         | Warehousing and storage services                                                      | 129.8                                                        | 120.9 | 111.2 | 7.4       | 8.7       |
| 5224         | Cargo handling services                                                               | 127.1                                                        | 119.9 | 109.3 | 6.0       | 9.7       |
| 53           | Postal and courier services                                                           | 133.1                                                        | 122.1 | 119.5 | 9.0       | 2.2       |
| 531          | Postal services under universal<br>service obligation                                 | 174.1                                                        | 142.3 | 142.3 | 0.0       | 0.0       |
| 532          | Other postal and courier services                                                     | 109.3                                                        | 112.2 | 106.4 | -2.5      | 5.5       |
| 61           | Telecommunications services                                                           | 136.1                                                        | 135.2 | 135.2 | 0.6       | 0.0       |
| 62           | Information technology services                                                       | 104.4                                                        | 100.4 | 100.0 | 4.0       | 0.3       |
| 63           | Information services                                                                  | 99.7                                                         | 96.7  | 96.7  | 3.1       | 0.0       |
| 69           | Legal and accounting services                                                         | 106.4                                                        | 105.2 | 105.7 | 1.1       | -0.5      |
| 691          | Legal services                                                                        | 103.5                                                        | 102.8 | 102.8 | 0.6       | 0.0       |
| 692          | Accounting, bookkeeping and<br>auditing services; tax consulting<br>services          | 109.3                                                        | 107.7 | 108.7 | 1.6       | -1.0      |
| 702          | Management consulting services                                                        | 109.7                                                        | 106.7 | 109.1 | 2.8       | -2.2      |
| (69_702)     | Legal, accounting and<br>management consultancy<br>activities                         | 107.9                                                        | 105.9 | 107.2 | 1.9       | -1.3      |
| 71 (711_712) | Architectural and engineering<br>services; technical testing and<br>analysis services | 106.0                                                        | 95.2  | 89.5  | 11.3      | 6.4       |
| 711          | Architectural and engineering<br>services, related technical<br>consulting services   | 106.1                                                        | 94.5  | 88.3  | 12.3      | 7.0       |
| 712          | Technical testing and analysis services                                               | 104.6                                                        | 100.9 | 99.4  | 3.6       | 1.5       |
| 73 (731_732) | Advertising and market<br>research services                                           | 97.2                                                         | 96.0  | 98.4  | 1.2       | -2.5      |
| 731          | Advertising services                                                                  | 96.5                                                         | 95.3  | 98.5  | 1.3       | -3.3      |
| 7311         | Services provided by<br>advertising agencies                                          | 96.2                                                         | 95.1  | 99.1  | 1.1       | -4.1      |
| 7312         | Media representation services                                                         | 98.1                                                         | 96.2  | 95.5  | 2.0       | 0.8       |
| 732          | Market research and public<br>opinion services                                        | 102.6                                                        | 101.4 | 97.5  | 1.1       | 4.1       |
| 78           | Employment services                                                                   | 103.6                                                        | 96.9  | 96.1  | 6.9       | 0.8       |
| 80           | Security and investigation<br>services                                                | 108.6                                                        | 107.4 | 104.7 | 1.1       | 2.6       |
| 812          | Cleaning services                                                                     | 104.4                                                        | 99.2  | 96.6  | 5.2       | 2.7       |

# Quarterly Evolution of Producer Price Indices for Services (2015=100.0)