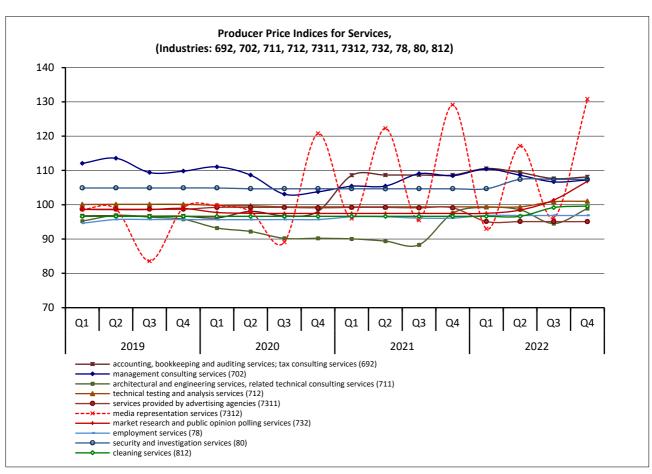

# Quarterly Evolution of Producer Price Indices for Services (2015=100.0)

Table 1. Annual rates of change of the Producer Price Indices for Services

|              |                                                                                 | 4 <sup>th</sup> quarter |       |       | Annual rates of change (% |           |  |
|--------------|---------------------------------------------------------------------------------|-------------------------|-------|-------|---------------------------|-----------|--|
| Codes        | Services categories                                                             | 2022                    | 2021  | 2020  | 2022/2021                 | 2021/2020 |  |
| 494          | Freight transport services by road and removal services                         | 117.6                   | 105.5 | 101.0 | 11.4                      | 4.4       |  |
| 50 (501_502) | Sea and coastal passenger and freight water transport services                  | 123.9                   | 106.3 | 106.0 | 16.5                      | 0.3       |  |
| 51           | Air transport services                                                          | 125.1                   | 98.7  | 104.7 | 26.8                      | -5.7      |  |
| 5210         | Warehousing and storage services                                                | 124.2                   | 112.9 | 112.0 | 10.0                      | 0.8       |  |
| 5224         | Cargo handling services                                                         | 120.3                   | 109.4 | 108.5 | 9.9                       | 0.9       |  |
| 53           | Postal and courier services                                                     | 122.0                   | 119.7 | 118.2 | 2.0                       | 1.3       |  |
| 531          | Postal services under universal service obligation                              | 142.3                   | 142.3 | 142.3 | 0.0                       | 0.0       |  |
| 532          | Other postal and courier services                                               | 111.8                   | 106.8 | 103.6 | 4.7                       | 3.0       |  |
| 61           | Telecommunications services                                                     | 135.6                   | 135.2 | 134.9 | 0.3                       | 0.3       |  |
| 62           | Information technology services                                                 | 100.9                   | 99.9  | 101.1 | 1.0                       | -1.2      |  |
| 63           | Information services                                                            | 96.7                    | 96.7  | 97.5  | 0.0                       | -0.9      |  |
| 69           | Legal and accounting services                                                   | 105.5                   | 105.7 | 100.0 | -0.2                      | 5.8       |  |
| 691          | Legal services                                                                  | 102.8                   | 102.8 | 101.9 | 0.0                       | 0.9       |  |
| 692          | Accounting, bookkeeping and auditing services; tax consulting services          | 108.1                   | 108.7 | 98.1  | -0.5                      | 10.8      |  |
| 702          | Management consulting services                                                  | 107.2                   | 108.5 | 103.8 | -1.1                      | 4.5       |  |
| (69_702)     | Legal, accounting and management consultancy activities                         | 106.3                   | 107.0 | 101.7 | -0.7                      | 5.2       |  |
| 71 (711_712) | Architectural and engineering services; technical testing and analysis services | 99.1                    | 97.8* | 91.2  | 1.4                       | 7.2       |  |
| 711          | Architectural and engineering services, related technical consulting services   | 98.9                    | 97.6* | 90.2  | 1.4                       | 8.1       |  |
| 712          | Technical testing and analysis services                                         | 101.0                   | 99.4  | 99.4  | 1.7                       | 0.0       |  |
| 73 (731_732) | Advertising and market research services                                        | 101.4                   | 103.1 | 102.0 | -1.7                      | 1.2       |  |
| 731          | Advertising services                                                            | 100.7                   | 103.9 | 102.5 | -3.0                      | 1.3       |  |
| 7311         | Services provided by advertising agencies                                       | 95.1                    | 99.1  | 99.1  | -4.1                      | 0.0       |  |
| 7312         | Media representation services                                                   | 130.8                   | 129.2 | 120.8 | 1.3                       | 6.9       |  |
| 732          | Market research and public opinion services                                     | 106.9                   | 97.5  | 97.5  | 9.6                       | 0.0       |  |
| 78           | Employment services                                                             | 96.9                    | 96.1  | 95.7  | 0.8                       | 0.5       |  |
| 80           | Security and investigation services                                             | 107.4                   | 104.7 | 104.7 | 2.6                       | 0.0       |  |
| 812          | Cleaning services                                                               | 99.6                    | 96.6  | 96.6  | 3.1                       | 0.0       |  |

|              | Services categories                                                             | 20    | 22    | Rates of      | 2021  |       | Rates of      |  |
|--------------|---------------------------------------------------------------------------------|-------|-------|---------------|-------|-------|---------------|--|
| Codes        |                                                                                 | Q4    | Q3    | change<br>(%) | Q4    | Q3    | change<br>(%) |  |
| 494          | Freight transport services by road and removal services                         | 117.6 | 117.5 | 0.1           | 105.5 | 103.7 | 1.8           |  |
| 50 (501_502) | Sea and coastal passenger and freight water transport services                  | 123.9 | 129.7 | -4.5          | 106.3 | 109.5 | -2.9          |  |
| 51           | Air transport services                                                          | 125.1 | 156.0 | -19.8         | 98.7  | 122.5 | -19.4         |  |
| 5210         | Warehousing and storage services                                                | 124.2 | 120.9 | 2.8           | 112.9 | 111.2 | 1.5           |  |
| 5224         | Cargo handling services                                                         | 120.3 | 119.9 | 0.3           | 109.4 | 109.3 | 0.1           |  |
| 53           | Postal and courier services                                                     | 122.0 | 122.1 | -0.1          | 119.7 | 119.5 | 0.2           |  |
| 531          | Postal services under universal service obligation                              | 142.3 | 142.3 | 0.0           | 142.3 | 142.3 | 0.0           |  |
| 532          | Other postal and courier services                                               | 111.8 | 112.2 | -0.3          | 106.8 | 106.4 | 0.4           |  |
| 61           | Telecommunications services                                                     | 135.6 | 135.2 | 0.3           | 135.2 | 135.2 | 0.0           |  |
| 62           | Information technology services                                                 | 100.9 | 100.4 | 0.5           | 99.9  | 100.0 | -0.1          |  |
| 63           | Information services                                                            | 96.7  | 96.7  | 0.0           | 96.7  | 96.7  | 0.0           |  |
| 69           | Legal and accounting services                                                   | 105.5 | 105.2 | 0.2           | 105.7 | 105.7 | 0.0           |  |
| 691          | Legal services                                                                  | 102.8 | 102.8 | 0.0           | 102.8 | 102.8 | 0.0           |  |
| 692          | Accounting, bookkeeping and auditing services; tax consulting services          | 108.1 | 107.7 | 0.4           | 108.7 | 108.7 | 0.0           |  |
| 702          | Management consulting services                                                  | 107.2 | 106.7 | 0.5           | 108.5 | 109.1 | -0.5          |  |
| (69_702)     | Legal, accounting and management consultancy activities                         | 106.3 | 105.9 | 0.4           | 107.0 | 107.2 | -0.3          |  |
| 71 (711_712) | Architectural and engineering services; technical testing and analysis services | 99.1  | 95.2* | 4.1           | 97.8* | 89.5  | 9.2           |  |
| 711          | Architectural and engineering services, related technical consulting services   | 98.9  | 94.5* | 4.6           | 97.6* | 88.3  | 10.5          |  |
| 712          | Technical testing and analysis services                                         | 101.0 | 100.9 | 0.1           | 99.4  | 99.4  | 0.0           |  |
| 73 (731_732) | Advertising and market research services                                        | 101.4 | 96.0  | 5.7           | 103.1 | 98.4  | 4.8           |  |
| 731          | Advertising services                                                            | 100.7 | 95.3  | 5.7           | 103.9 | 98.5  | 5.4           |  |
| 7311         | Services provided by advertising agencies                                       | 95.1  | 95.1  | 0.0           | 99.1  | 99.1  | 0.0           |  |
| 7312         | Media representation services                                                   | 130.8 | 96.2  | 35.9          | 129.2 | 95.5  | 35.3          |  |
| 732          | Market research and public opinion services                                     | 106.9 | 101.4 | 5.4           | 97.5  | 97.5  | 0.0           |  |
| 78           | Employment services                                                             | 96.9  | 96.9  | 0.0           | 96.1  | 96.1  | 0.0           |  |
| 80           | Security and investigation services                                             | 107.4 | 107.4 | 0.0           | 104.7 | 104.7 | 0.0           |  |
| 812          | Cleaning services                                                               | 99.6  | 99.2  | 0.4           | 96.6  | 96.6  | 0.0           |  |