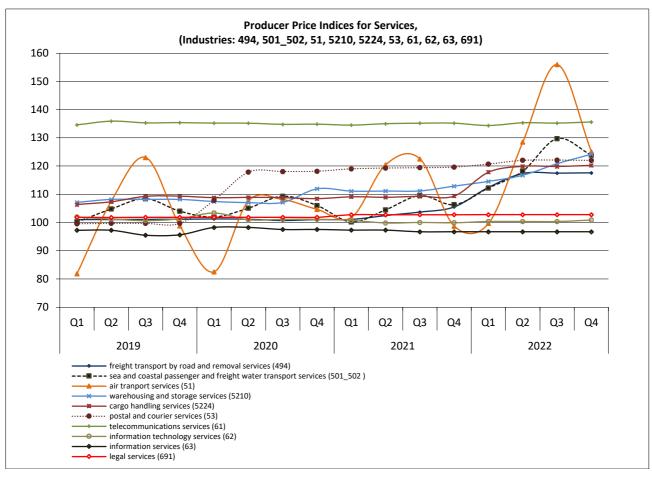

# Quarterly Evolution of Producer Price Indices for Services (2015=100.0)

Table 1. Annual rates of change of the Producer Price Indices for Services

|              |                                                                                 | 4 <sup>th</sup> quarter |       |       | Annual rates of change (% |           |  |
|--------------|---------------------------------------------------------------------------------|-------------------------|-------|-------|---------------------------|-----------|--|
| Codes        | Services categories                                                             | 2022                    | 2021  | 2020  | 2022/2021                 | 2021/2020 |  |
| 494          | Freight transport services by road and removal services                         | 117.6                   | 105.5 | 101.0 | 11.4                      | 4.4       |  |
| 50 (501_502) | Sea and coastal passenger and freight water transport services                  | 123.9                   | 106.3 | 106.0 | 16.5                      | 0.3       |  |
| 51           | Air transport services                                                          | 125.1                   | 98.7  | 104.7 | 26.8                      | -5.7      |  |
| 5210         | Warehousing and storage services                                                | 124.2                   | 112.9 | 112.0 | 10.0                      | 0.8       |  |
| 5224         | Cargo handling services                                                         | 120.3                   | 109.4 | 108.5 | 9.9                       | 0.9       |  |
| 53           | Postal and courier services                                                     | 122.0                   | 119.7 | 118.2 | 2.0                       | 1.3       |  |
| 531          | Postal services under universal service obligation                              | 142.3                   | 142.3 | 142.3 | 0.0                       | 0.0       |  |
| 532          | Other postal and courier services                                               | 111.8                   | 106.8 | 103.6 | 4.7                       | 3.0       |  |
| 61           | Telecommunications services                                                     | 135.6                   | 135.2 | 134.9 | 0.3                       | 0.3       |  |
| 62           | Information technology services                                                 | 100.9                   | 99.9  | 101.1 | 1.0                       | -1.2      |  |
| 63           | Information services                                                            | 96.7                    | 96.7  | 97.5  | 0.0                       | -0.9      |  |
| 69           | Legal and accounting services                                                   | 105.5                   | 105.7 | 100.0 | -0.2                      | 5.8       |  |
| 691          | Legal services                                                                  | 102.8                   | 102.8 | 101.9 | 0.0                       | 0.9       |  |
| 692          | Accounting, bookkeeping and auditing services; tax consulting services          | 108.1                   | 108.7 | 98.1  | -0.5                      | 10.8      |  |
| 702          | Management consulting services                                                  | 107.2                   | 108.5 | 103.8 | -1.1                      | 4.5       |  |
| (69_702)     | Legal, accounting and management consultancy activities                         | 106.3                   | 107.0 | 101.7 | -0.7                      | 5.2       |  |
| 71 (711_712) | Architectural and engineering services; technical testing and analysis services | 99.1                    | 97.8* | 91.2  | 1.4                       | 7.2       |  |
| 711          | Architectural and engineering services, related technical consulting services   | 98.9                    | 97.6* | 90.2  | 1.4                       | 8.1       |  |
| 712          | Technical testing and analysis services                                         | 101.0                   | 99.4  | 99.4  | 1.7                       | 0.0       |  |
| 73 (731_732) | Advertising and market research services                                        | 101.4                   | 103.1 | 102.0 | -1.7                      | 1.2       |  |
| 731          | Advertising services                                                            | 100.7                   | 103.9 | 102.5 | -3.0                      | 1.3       |  |
| 7311         | Services provided by advertising agencies                                       | 95.1                    | 99.1  | 99.1  | -4.1                      | 0.0       |  |
| 7312         | Media representation services                                                   | 130.8                   | 129.2 | 120.8 | 1.3                       | 6.9       |  |
| 732          | Market research and public opinion services                                     | 106.9                   | 97.5  | 97.5  | 9.6                       | 0.0       |  |
| 78           | Employment services                                                             | 96.9                    | 96.1  | 95.7  | 0.8                       | 0.5       |  |
| 80           | Security and investigation services                                             | 107.4                   | 104.7 | 104.7 | 2.6                       | 0.0       |  |
| 812          | Cleaning services                                                               | 99.6                    | 96.6  | 96.6  | 3.1                       | 0.0       |  |

|              | Services categories                                                             | 20    | 22    | Rates of      | 2021  |       | Rates of      |  |
|--------------|---------------------------------------------------------------------------------|-------|-------|---------------|-------|-------|---------------|--|
| Codes        |                                                                                 | Q4    | Q3    | change<br>(%) | Q4    | Q3    | change<br>(%) |  |
| 494          | Freight transport services by road and removal services                         | 117.6 | 117.5 | 0.1           | 105.5 | 103.7 | 1.8           |  |
| 50 (501_502) | Sea and coastal passenger and freight water transport services                  | 123.9 | 129.7 | -4.5          | 106.3 | 109.5 | -2.9          |  |
| 51           | Air transport services                                                          | 125.1 | 156.0 | -19.8         | 98.7  | 122.5 | -19.4         |  |
| 5210         | Warehousing and storage services                                                | 124.2 | 120.9 | 2.8           | 112.9 | 111.2 | 1.5           |  |
| 5224         | Cargo handling services                                                         | 120.3 | 119.9 | 0.3           | 109.4 | 109.3 | 0.1           |  |
| 53           | Postal and courier services                                                     | 122.0 | 122.1 | -0.1          | 119.7 | 119.5 | 0.2           |  |
| 531          | Postal services under universal service obligation                              | 142.3 | 142.3 | 0.0           | 142.3 | 142.3 | 0.0           |  |
| 532          | Other postal and courier services                                               | 111.8 | 112.2 | -0.3          | 106.8 | 106.4 | 0.4           |  |
| 61           | Telecommunications services                                                     | 135.6 | 135.2 | 0.3           | 135.2 | 135.2 | 0.0           |  |
| 62           | Information technology services                                                 | 100.9 | 100.4 | 0.5           | 99.9  | 100.0 | -0.1          |  |
| 63           | Information services                                                            | 96.7  | 96.7  | 0.0           | 96.7  | 96.7  | 0.0           |  |
| 69           | Legal and accounting services                                                   | 105.5 | 105.2 | 0.2           | 105.7 | 105.7 | 0.0           |  |
| 691          | Legal services                                                                  | 102.8 | 102.8 | 0.0           | 102.8 | 102.8 | 0.0           |  |
| 692          | Accounting, bookkeeping and auditing services; tax consulting services          | 108.1 | 107.7 | 0.4           | 108.7 | 108.7 | 0.0           |  |
| 702          | Management consulting services                                                  | 107.2 | 106.7 | 0.5           | 108.5 | 109.1 | -0.5          |  |
| (69_702)     | Legal, accounting and management consultancy activities                         | 106.3 | 105.9 | 0.4           | 107.0 | 107.2 | -0.3          |  |
| 71 (711_712) | Architectural and engineering services; technical testing and analysis services | 99.1  | 95.2* | 4.1           | 97.8* | 89.5  | 9.2           |  |
| 711          | Architectural and engineering services, related technical consulting services   | 98.9  | 94.5* | 4.6           | 97.6* | 88.3  | 10.5          |  |
| 712          | Technical testing and analysis services                                         | 101.0 | 100.9 | 0.1           | 99.4  | 99.4  | 0.0           |  |
| 73 (731_732) | Advertising and market research services                                        | 101.4 | 96.0  | 5.7           | 103.1 | 98.4  | 4.8           |  |
| 731          | Advertising services                                                            | 100.7 | 95.3  | 5.7           | 103.9 | 98.5  | 5.4           |  |
| 7311         | Services provided by advertising agencies                                       | 95.1  | 95.1  | 0.0           | 99.1  | 99.1  | 0.0           |  |
| 7312         | Media representation services                                                   | 130.8 | 96.2  | 35.9          | 129.2 | 95.5  | 35.3          |  |
| 732          | Market research and public opinion services                                     | 106.9 | 101.4 | 5.4           | 97.5  | 97.5  | 0.0           |  |
| 78           | Employment services                                                             | 96.9  | 96.9  | 0.0           | 96.1  | 96.1  | 0.0           |  |
| 80           | Security and investigation services                                             | 107.4 | 107.4 | 0.0           | 104.7 | 104.7 | 0.0           |  |
| 812          | Cleaning services                                                               | 99.6  | 99.2  | 0.4           | 96.6  | 96.6  | 0.0           |  |