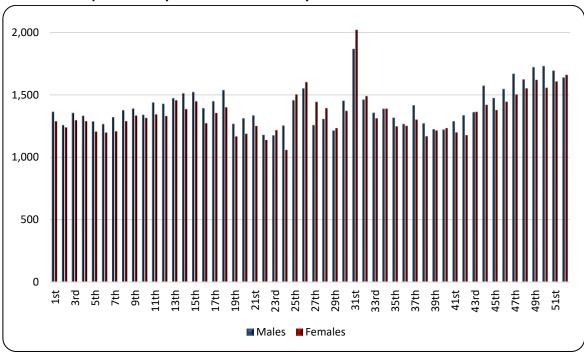

| _                      |                | Jy Sex, IOI LI |                |
|------------------------|----------------|----------------|----------------|
| Week                   | Total          | Males          | Females        |
| 1 <sup>st</sup>        | 2,652          | 1,364          | 1,288          |
| 2 <sup>nd</sup>        | 2,498          | 1,258          | 1,240          |
| 3 <sup>rd</sup>        | 2,652          | 1,355          | 1,297          |
| 4 <sup>th</sup>        | 2,621          | 1,332          | 1,289          |
| 5 <sup>th</sup>        | 2,493          | 1,287          | 1,206          |
| 6 <sup>th</sup>        | 2,463          | 1,265          | 1,198          |
| 7 <sup>th</sup>        | 2,529          | 1,320          | 1,209          |
| 8 <sup>th</sup>        | 2,667          | 1,377          | 1,290          |
| 9 <sup>th</sup>        | 2,724          | 1,390          | 1,334          |
| 10 <sup>th</sup>       | 2,655          | 1,340          | 1,315          |
| 11 <sup>th</sup>       | 2,783          | 1,439          | 1,344          |
| 12 <sup>th</sup>       | 2,759          | 1,428          | 1,331          |
| 13 <sup>th</sup>       | 2,929          | 1,473          | 1,456          |
| 14 <sup>th</sup>       | 2,898          | 1,512          | 1,386          |
| 15 <sup>th</sup>       | 2,969          | 1,522          | 1,447          |
| 16 <sup>th</sup>       | 2,665          | 1,392          | 1,273          |
| 10<br>17 <sup>th</sup> | 2,803          | 1,449          | 1,355          |
| 17<br>18 <sup>th</sup> | 2,804          | 1,449          | 1,333          |
| 19 <sup>th</sup>       |                | 1,268          |                |
| 20 <sup>th</sup>       | 2,436<br>2,500 | 1,208          | 1,168<br>1,189 |
| 20<br>21 <sup>st</sup> |                | -              |                |
| 21 <sup>nd</sup>       | 2,585          | 1,334          | 1,251          |
|                        | 2,318          | 1,179          | 1,139          |
| 23 <sup>rd</sup>       | 2,393          | 1,175          | 1,218          |
| 24 <sup>th</sup>       | 2,314          | 1,254          | 1,060          |
| 25 <sup>th</sup>       | 2,959          | 1,456          | 1,503          |
| 26 <sup>th</sup>       | 3,154          | 1,552          | 1,602          |
| 27 <sup>th</sup>       | 2,702          | 1,258          | 1,444          |
| 28 <sup>th</sup>       | 2,699          | 1,306          | 1,393          |
| 29 <sup>th</sup>       | 2,449          | 1,214          | 1,235          |
| 30 <sup>th</sup>       | 2,825          | 1,453          | 1,372          |
| 31 <sup>st</sup>       | 3,886          | 1,867          | 2,019          |
| 32 <sup>nd</sup>       | 2,952          | 1,462          | 1,490          |
| 33 <sup>rd</sup>       | 2,669          | 1,356          | 1,313          |
| 34 <sup>th</sup>       | 2,778          | 1,388          | 1,390          |
| 35 <sup>th</sup>       | 2,565          | 1,317          | 1,248          |
| 36 <sup>th</sup>       | 2,519          | 1,267          | 1,252          |
| 37 <sup>th</sup>       | 2,719          | 1,416          | 1,303          |
| 38 <sup>th</sup>       | 2,440          | 1,271          | 1,169          |
| 39 <sup>th</sup>       | 2,439          | 1,224          | 1,215          |
| 40 <sup>th</sup>       | 2,456          | 1,222          | 1,234          |
| 41 <sup>st</sup>       | 2,488          | 1,288          | 1,200          |
| 42 <sup>nd</sup>       | 2,514          | 1,336          | 1,178          |
| 43 <sup>rd</sup>       | 2,726          | 1,362          | 1,364          |
| 44 <sup>th</sup>       | 2,993          | 1,573          | 1,420          |
| 45 <sup>th</sup>       | 2,852          | 1,474          | 1,378          |
| 46 <sup>th</sup>       | 2,991          | 1,546          | 1,445          |
| 47 <sup>th</sup>       | 3,170          | 1,668          | 1,502          |
| 48 <sup>th</sup>       | 3,174          | 1,623          | 1,551          |
| 49 <sup>th</sup>       | 3,340          | 1,721          | 1,619          |
| 50 <sup>th</sup>       | 3,286          | 1,730          | 1,556          |
| 51 <sup>st</sup>       | 3,300          | 1,694          | 1,606          |
| 52 <sup>nd</sup>       | 3,297          | 1,638          | 1,659          |
| Total                  | 143,586        | 73,243         | 70,343         |

Table 3. Weekly evolution of deaths by sex, for the weeks  $1^{st} - 52^{nd}$ , 2021\*

Graph 4. Weekly evolution of deaths by sex for the weeks 1<sup>st</sup> – 52<sup>nd</sup> 2021\*

Graph 5. Deaths by age group and sex, 1<sup>st</sup> – 52<sup>nd</sup> week, 2020 and 2021\*