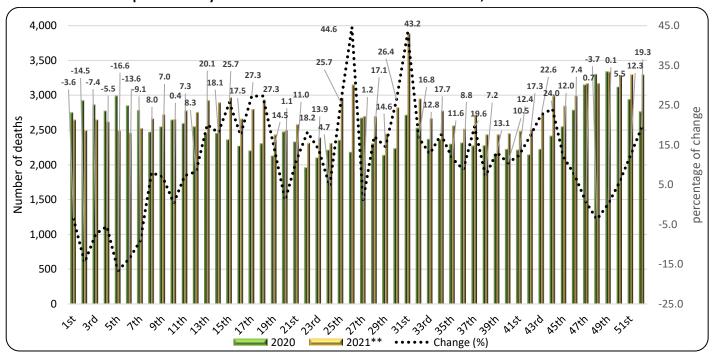

Graph 1. Weekly evolution of deaths for the weeks  $1^{st} - 52^{nd}$ , 2020 and 2021\*\*

\*Press Release on Weekly deaths 9/3/2021

\*\*Provisional data

Information on methodological issues: Population, Employment and Cost of Living Statistics Division Population and Migration Statistics Section Sophia Bakalidou, tel: +30 213 135 2175, *e-mail: <u>s.bakalidou@statistics.gr</u>* Christos Christou, tel: +30 213 135 2884, *e-mail: <u>c.christou@statistics.gr</u>*  Information on data provision: tel: +30 213 135 2022, 2308, 2310 e-mail: <u>data.dissem@statistics.gr</u>

| Table 1. Weekly                      | vevolution                           | of deaths, 20  | )20 and 2021 |
|--------------------------------------|--------------------------------------|----------------|--------------|
| Week                                 | 2020                                 | 2021*          | Change (%)   |
| 1 <sup>st</sup>                      | 2,751                                | 2,652          | -3.6         |
| 2 <sup>nd</sup>                      | 2,923                                | 2,498          | -14.5        |
| 3 <sup>rd</sup>                      | 2,863                                | 2,652          | -7.4         |
| 4 <sup>th</sup>                      | 2,774                                | 2,621          | -5.5         |
| 5 <sup>th</sup>                      | 2,990                                | 2,493          | -16.6        |
| 6 <sup>th</sup>                      | 2,850                                | 2,463          | -13.6        |
| 7 <sup>th</sup>                      | 2,782                                | 2,529          | -9.1         |
| 8 <sup>th</sup>                      | 2,469                                | 2,667          | 8.0          |
| 9 <sup>th</sup>                      | 2,545                                | 2,724          | 7.0          |
| 10 <sup>th</sup>                     | 2,645                                | 2,655          | 0.4          |
| 11 <sup>th</sup>                     | 2,594                                | 2,783          | 7.3          |
| 12 <sup>th</sup>                     | 2,548                                | 2,759          | 8.3          |
| 13 <sup>th</sup>                     | 2,439                                | 2,929          | 20.1         |
| 14 <sup>th</sup>                     | 2,454                                | 2,898          | 18.1         |
| 15 <sup>th</sup>                     | 2,362                                | 2,969          | 25.7         |
| 16 <sup>th</sup>                     | 2,268                                | 2,665          | 17.5         |
| 17 <sup>th</sup>                     | 2,203                                | 2,804          | 27.3         |
| 18 <sup>th</sup>                     | 2,307                                | 2,937          | 27.3         |
| 19 <sup>th</sup>                     | 2,128                                | 2,436          | 14.5         |
| 20 <sup>th</sup>                     | 2,120                                | 2,500          | 1.1          |
| 20<br>21 <sup>st</sup>               | 2,329                                | 2,585          | 11.0         |
| 22 <sup>nd</sup>                     | 1,961                                | 2,318          | 18.2         |
| 23 <sup>rd</sup>                     | 2,101                                | 2,313          | 13.9         |
| 23<br>24 <sup>th</sup>               | 2,101                                | 2,393          | 4.7          |
| 24<br>25 <sup>th</sup>               | -                                    | -              | 25.7         |
| 25 <sup>th</sup>                     | 2,354                                | 2,959<br>3,154 | 44.6         |
| 20 <sup>°</sup><br>27 <sup>th</sup>  | 2,181                                | -              |              |
| 27 <sup>th</sup><br>28 <sup>th</sup> | 2,671                                | 2,702          | 1.2          |
| 28 <sup>th</sup>                     | 2,304                                | 2,699          | 17.1         |
| 30 <sup>th</sup>                     | 2,137                                | 2,449          | 14.6         |
| 30 <sup>cm</sup><br>31 <sup>st</sup> | 2,235                                | 2,825          | 26.4         |
|                                      | 2,714                                | 3,886          | 43.2         |
| 32 <sup>nd</sup>                     | 2,528                                | 2,952          | 16.8         |
| 33 <sup>rd</sup>                     | 2,367                                | 2,669          | 12.8         |
| 34 <sup>th</sup>                     | 2,361                                | 2,778          | 17.7         |
| 35 <sup>th</sup>                     | 2,298                                | 2,565          | 11.6         |
| 36 <sup>th</sup>                     | 2,315                                | 2,519          | 8.8          |
| 37 <sup>th</sup>                     | 2,274                                | 2,719          | 19.6         |
| 38 <sup>th</sup>                     | 2,276                                | 2,440          | 7.2          |
| 39 <sup>th</sup>                     | 2,156                                | 2,439          | 13.1         |
| 40 <sup>th</sup>                     | 2,223                                | 2,456          | 10.5         |
| 41 <sup>st</sup>                     | 2,214                                | 2,488          | 12.4         |
| 42 <sup>nd</sup>                     | 2,144                                | 2,514          | 17.3         |
| 43 <sup>rd</sup>                     | 2,223                                | 2,726          | 22.6         |
| 44 <sup>th</sup>                     | 2,413                                | 2,993          | 24.0         |
| 45 <sup>th</sup>                     | 2,547                                | 2,852          | 12.0         |
| 46 <sup>th</sup>                     | 2,784                                | 2,991          | 7.4          |
| 47 <sup>th</sup>                     | 3,149                                | 3,170          | 0.7          |
| 48 <sup>th</sup>                     | 3,297                                | 3,174          | -3.7         |
| 49 <sup>th</sup>                     | 3,336                                | 3,340          | 0.1          |
| 50 <sup>th</sup>                     | 3,115                                | 3,286          | 5.5          |
| 51 <sup>st</sup>                     | 2,938                                | 3,300          | 12.3         |
| 52 <sup>nd</sup>                     | 2,763                                | 3,297          | 19.3         |
| 53 <sup>rd</sup>                     | 2,678                                |                |              |
| Total 52 weeks**                     | 130,288                              | 143,586        | 10.21        |
| Total 53 weeks                       | 132,966                              |                |              |
| Provisional data                     | ,,,,,,,,,,,,,,,,,,,,,,,,,,,,,,,,,,,, |                |              |

According to the above data, the highest increase of deaths for the period of the first 52 weeks of the year 2021 compared to 2020 was recorded in the 26<sup>th</sup> week (28/6 - 4/7/2021), the 31<sup>st</sup> (2/8 - 8/8/2021) and the 18<sup>th</sup> (3/5 - 9/5/2021) increasing by 44.6%, 43.2% and 27.3% respectively.

The lowest number of deaths during the corresponding period of 2021 compared to 2020 was recorded in the 5<sup>th</sup> (1/2 - 7/2/2021), the 2<sup>nd</sup> (11/1 - 17/1/2021) and the 6<sup>th</sup> week (8/2 - 14/2/2021) decreasing by 16.6%, 14.5% and 13.6% respectively (Table 1).