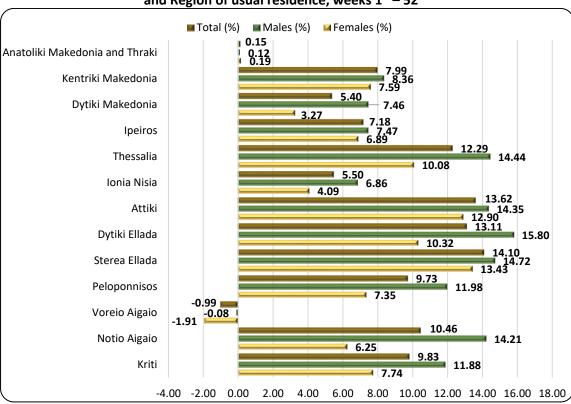

#### Table 5. Annual change of deaths 2020/2021 (%) by sex and Region of usual residence, weeks 1<sup>st</sup> – 52<sup>nd</sup>

\*Provisional data

\*\*The comparison is based on the 52 weeks totals given that according to the international standard of dates ISO8601 2021 consists of 52 weeks whereas 2020 consist of 53 weeks.

As regards the breakdown of data by place of usual residence of the deceased persons, during the 52 weeks of 2021, an increase of deaths is observed in twelve (12) Regions and a decrease in one (1) as compared to the deaths of the corresponding period of 2020. The most notable increase, in absolute figures, is observed in the Regions of Attiki, Kentriki Makedonia and Thessalia, namely by 5,785, 1,977 and 1,190 deaths respectively whereas a decrease is observed in the Region of Voreio Aigaio by 24 deaths (Graph 6, Table 5).