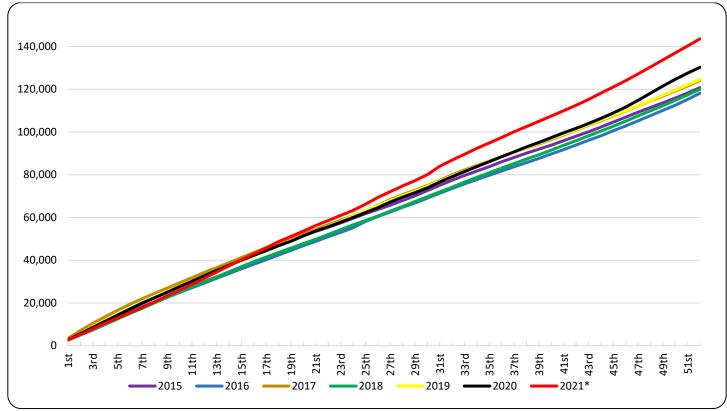

### Graph 2. Deaths for the weeks 1<sup>st</sup> – 52<sup>nd</sup>, 2015 - 2021 (cumulative)

Graph 3. Deaths by week for the weeks 1<sup>st</sup> - 52<sup>nd</sup>, 2020, 2021 and Average for the period 2015-2020

\*Provisional data

|                   | Table 2. L | Deaths for | the week     | ks 1 <sup>st</sup> – 52 | <sup>nu</sup> , 2015 - | 2021 (cur   | nulative)    |                        |
|-------------------|------------|------------|--------------|-------------------------|------------------------|-------------|--------------|------------------------|
| Week/Year         | 2015       | 2016       | 2017         | 2018                    | 2019                   | 2020        | 2021*        | Average<br>2015 - 2020 |
| 1st               | 2,645      | 2,637      | 3,425        | 2,533                   | 2,706                  | 2,751       | 2,652        | 2,783                  |
| 1st - 2nd         | 5,658      | 5,275      | 7,105        | 4,986                   | 5,811                  | 5,674       | 5,150        | 5,752                  |
| 1st - 3rd         | 8,711      | 7,876      | 10,469       | 7,331                   | 8,850                  | 8,537       | 7,802        | 8,629                  |
| 1st - 4th         | 11,776     | 10,528     | 13,551       | 9,879                   | 11,710                 | 11,311      | 10,423       | 11,459                 |
| 1st - 5th         | 14,554     | 13,177     | 16,553       | 12,484                  | 14,603                 | 14,301      | 12,916       | 14,279                 |
| 1st - 6th         | 17,219     | 15,771     | 19,343       | 15,041                  | 17,375                 | 17,151      | 15,379       | 16,983                 |
| 1st - 7th         | 19,770     | 18,207     | 22,018       | 17,510                  | 19,938                 | 19,933      | 17,908       | 19,563                 |
| 1st - 8th         | 22,460     | 20,422     | 24,541       | 20,003                  | 22,598                 | 22,402      | 20,575       | 22,071                 |
| 1st - 9th         | 25,250     | 22,561     | 26,940       | 22,613                  | 25,367                 | 24,947      | 23,299       | 24,613                 |
| 1st - 10th        | 27,879     | 24,809     | 29,345       | 25,145                  | 27,886                 | 27,592      | 25,954       | 26,944                 |
| 1st - 11th        | 30,426     | 27,064     | 31,789       | 27,560                  | 30,356                 | 30,186      | 28,737       | 29,445                 |
| 1st - 12th        | 32,883     | 29,249     | 34,247       | 29,890                  | 32,747                 | 32,734      | 31,496       | 31,958                 |
| 1st - 13th        | 35,259     | 31,508     | 36,500       | 32,255                  | 35,079                 | 35,173      | 34,425       | 34,296                 |
| 1st - 14th        | 37,649     | 33,783     | 38,863       | 34,596                  | 37,492                 | 37,627      | 37,323       | 36,668                 |
| 1st - 15th        | 40,057     | 36,010     | 41,226       | 36,945                  | 39,804                 | 39,989      | 40,292       | 39,005                 |
| 1st - 16th        | 42,483     | 38,110     | 43,593       | 39,264                  | 42,024                 | 42,257      | 42,957       | 41,289                 |
| 1st - 17th        | 44,723     | 40,191     | 45,918       | 41,439                  | 44,427                 | 44,460      | 45,761       | 43,526                 |
| 1st - 18th        | 47,010     | 42,437     | 48,183       | 43,665                  | 46,787                 | 46,767      | 48,698       | 45,808                 |
| 1st - 19th        | 49,337     | 44,646     | 50,342       | 45,645                  | 49,110                 | 48,895      | 51,134       | 47,996                 |
| 1st - 20th        | 51,352     | 46,767     | 52,372       | 47,757                  | 51,378                 | 51,369      | 53,634       | 50,166                 |
| 1st - 21st        | 53,427     | 48,794     | 54,385       | 49,778                  | 53,588                 | 53,698      | 56,219       | 52,278                 |
| 1st - 22nd        | 55,368     | 50,993     | 56,597       | 52,001                  | 55,869                 | 55,659      | 58,537       | 54,415                 |
|                   | -          |            |              | 52,001                  |                        | 57,760      | 60,930       |                        |
| 1st - 23rd        | 57,458     | 52,992     | 58,718       |                         | 58,154                 |             |              | 56,564                 |
| 1st - 24th        | 59,565     | 55,167     | 60,854       | 56,491                  | 60,700                 | 59,971      | 63,244       | 58,791                 |
| 1st - 25th        | 61,800     | 58,081     | 63,024       | 58,571                  | 63,076                 | 62,325      | 66,203       | 61,146                 |
| 1st - 26th        | 63,722     | 60,399     | 65,756       | 60,616                  | 65,495                 | 64,506      | 69,357       | 63,416                 |
| 1st - 27th        | 65,639     | 62,554     | 68,298       | 62,977                  | 67,872                 | 67,177      | 72,059       | 65,753                 |
| 1st -28th         | 67,910     | 64,740     | 70,716       | 65,137                  | 70,130                 | 69,481      | 74,758       | 68,019                 |
| 1st - 29th        | 70,107     | 66,733     | 72,806       | 67,493                  | 72,227                 | 71,618      | 77,207       | 70,164                 |
| 1st - 30th        | 72,550     | 69,018     | 74,949       | 69,688                  | 74,564                 | 73,853      | 80,032       | 72,437                 |
| 1st - 31st        | 75,029     | 71,342     | 77,256       | 71,919                  | 76,950                 | 76,567      | 83,918       | 74,844                 |
| 1st - 32nd        | 77,401     | 73,554     | 79,982       | 74,207                  | 79,341                 | 79,095      | 86,870       | 77,263                 |
| 1st - 33rd        | 79,643     | 75,676     | 82,270       | 76,492                  | 81,702                 | 81,462      | 89,539       | 79,541                 |
| 1st - 34th        | 81,724     | 77,725     |              | 78,752                  | 83,966                 |             | 92,317       | 81,719                 |
| 1st - 35th        | 83,779     | 79,738     | 86,398       | 80,930                  | 86,322                 | 86,121      | 94,882       | 83,881                 |
| 1st - 36th        | 86,055     | 81,779     | 88,374       | 83,126                  | 88,444                 | 88,436      | 97,401       | 86,036                 |
| 1st - 37th        | 88,095     | 83,750     | 90,474       | 85,189                  | 90,528                 | 90,710      | 100,120      | 88,124                 |
| 1st - 38th        | 90,077     | 85,632     | 92,454       | 87,289                  | 92,638                 | 92,986      | 102,560      | 90,179                 |
| 1st - 39th        | 91,996     | 87,604     | 94,380       | 89,311                  | 94,725                 | 95,142      | 104,999      | 92,193                 |
| 1st - 40th        | 93,845     | 89,685     | 96,456       | 91,487                  | 96,883                 | 97,365      | 107,455      | 94,287                 |
| 1st - 41st        | 95,946     | 91,732     | 98,641       | 93,731                  | 98,953                 | 99,579      | 109,943      | 96,430                 |
| 1st - 42nd        | 98,002     | 93,874     | 100,871      | 95,895                  | 101,076                | 101,723     | 112,457      | 98,574                 |
| 1st - 43rd        | 100,074    | 96,051     | 103,028      | 98,156                  | 103,246                | 103,946     | 115,183      | 100,750                |
| 1st - 44th        | 102,276    | 98,199     | 105,242      | 100,457                 | 105,529                | 106,359     | 118,176      | 103,010                |
| 1st - 45th        | 104,613    | 100,548    | 107,552      | 102,689                 | 107,832                | 108,906     | 121,028      | 105,357                |
| 1st - 46th        | 106,976    | 102,792    | 109,818      | 105,081                 | 110,048                | 111,690     | 124,019      | 107,734                |
| 1st - 47th        | 109,229    | 105,223    | ,<br>112,137 | 107,519                 | 112,264                | 114,839     | ,<br>127,189 | 110,202                |
| 1st - 48th        | 111,451    | 107,636    | 114,473      | 109,831                 | 114,659                | 118,136     | 130,363      | 112,698                |
| 1st - 49th        | 113,582    | 110,111    | 116,751      | 112,282                 | 117,171                | 121,472     | 133,703      | 115,228                |
| 1st - 50th        | 115,888    | 112,525    | 119,206      | 114,785                 | 119,634                | 124,587     | 136,989      | 117,771                |
| 1st - 51st        | 118,275    | 115,241    | 121,573      | 117,320                 | 122,079                | 127,525     | 140,289      | 120,336                |
| 1st - 52nd        | 120,755    | 118,116    | 124,069      | 119,952                 | 124,538                | 130,288     | 143,586      | 120,953                |
| 1st - 53rd        | 123,324    | -          | -            | -                       | -                      | 132,966     | -            | -                      |
| Change (%)**      | 123,324    | -2.19      | 5.04         | -3.32                   | 3.82                   | <b>4.62</b> | 10.21        |                        |
| *Provisional data |            | -2.19      | 5.04         | -5.52                   | 5.02                   | 4.02        | 10.21        |                        |

Table 2. Deaths for the weeks 1<sup>st</sup> – 52<sup>nd</sup>, 2015 - 2021 (cumulative)

\*Provisional data

\*\*The comparison is based on the 52 weeks cumulative totals given that, according to the international standard of dates ISO8601, 2016, 2017, 2018, 2019 and 2021 consist of 52 weeks whereas 2015 and 2020 consist of 53 weeks.