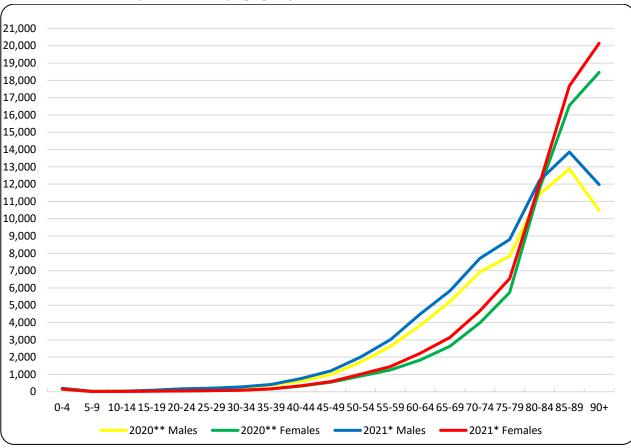

Table 3. Weekly evolution of deaths by sex, for the weeks  $1^{st} - 52^{nd}$ , 2021\*

Graph 4. Weekly evolution of deaths by sex for the weeks 1<sup>st</sup> – 52<sup>nd</sup> 2021\*

Graph 5. Deaths by age group and sex, 1<sup>st</sup> – 52<sup>nd</sup> week, 2020 and 2021\*

Table 4. Deaths by age group and sex, weeks 1<sup>st</sup> – 52<sup>nd</sup>, 2020 and 2021

As regards the breakdown of data by age, during the 52 weeks of 2021, more deaths were observed compared to the corresponding period of 2020, in absolute figures, mainly for the age groups over 90 (3,174 deaths), 85 to 89 (2,113), 75 to 79 (1,773 deaths) and 70 to 74 (1,478), whereas fewer deaths were observed for the age group 15 to 19 (3 deaths) (Table 4).