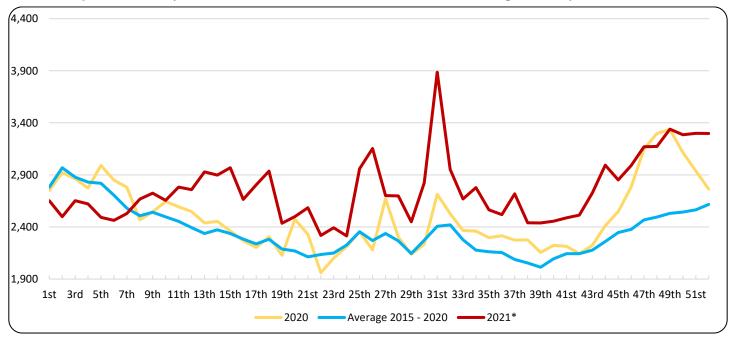

### Graph 2. Deaths for the weeks 1<sup>st</sup> – 52<sup>nd</sup>, 2015 - 2021 (cumulative)

Graph 3. Deaths by week for the weeks 1<sup>st</sup> - 52<sup>nd</sup>, 2020, 2021 and Average for the period 2015-2020