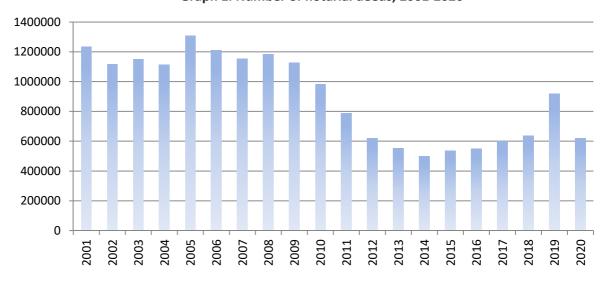

In 2020, the concluded notaries' deeds were 619,944 in comparison with 919,258 in 2019, recording a decrease of 32.6% (Table 1). On the basis of the available data for the period 2011 - 2020, a decrease of 21.3% is observed taking into account the conclusion of 619,944 deeds in 2020 compared with 787,664 deeds in 2011 (Table 2).

Graph 1. Number of notarial deeds, 2001-2020

Table 2. Notarial deeds, by type and annual percentage change, 2011, 2017-2020

|                                                                           |         | Numbe   | r of notaria | Annual change (%) |         |               |               |               |               |
|---------------------------------------------------------------------------|---------|---------|--------------|-------------------|---------|---------------|---------------|---------------|---------------|
| Type of notarial deed                                                     | 2011    | 2017    | 2018         | 2019              | 2020    | 2018/<br>2017 | 2019/<br>2018 | 2020/<br>2019 | 2020/<br>2011 |
| Total                                                                     | 787,664 | 599,159 | 638,522      | 919,258           | 619,944 | 6.6           | 44.0          | -32.6         | -21.3         |
| Notices of seizure                                                        | 18,686  | 4,520   | 6,994        | 8,255             | 6,846   | 54.7          | 18.0          | -17.1         | -63.4         |
| Auctions                                                                  | 4,039   | 1,186   | 3,388        | 4,829             | 2,683   | 185.7         | 42.5          | -44.4         | -33.6         |
| Protests                                                                  | 7,339   | 961     | -            | -                 | -       | -             | -             | -             | -             |
| Wills and testaments                                                      | 30,673  | 31,708  | 31,106       | 31,615            | 30,204  | -1.9          | 1.6           | -4.5          | -1.5          |
| Establishment of companies                                                | 3,791   | 1,747   | 1,713        | 1,672             | 1,271   | -1.9          | -2.4          | -24.0         | -66.5         |
| Dissolution of companies                                                  | 2,155   | 1,303   | 886          | 903               | 547     | -32.0         | 1.9           | -39.4         | -74.6         |
| Real estate transactions                                                  | 83,665  | 69,826  | 79,532       | 96,662            | 74,769  | 13.9          | 21.5          | -22.6         | -10.6         |
| Car transactions                                                          | 2,678   | 1,332   | 1,360        | 1,763             | 1,200   | 2.1           | 29.6          | -31.9         | -55.2         |
| Donations in life                                                         | 38,750  | 19,512  | 19,020       | 22,691            | 15,693  | -2.5          | 19.3          | -30.8         | -59.5         |
| Donations in prospect of death                                            | 630     | 336     | 316          | 372               | 219     | -6.0          | 17.7          | -41.1         | -65.2         |
| Parental grants                                                           | 65,111  | 31,719  | 31,385       | 34,924            | 25,944  | -1.1          | 11.3          | -25.7         | -60.2         |
| Loans                                                                     | 433     | 83      | 58           | 170               | 293     | -30.1         | 193.1         | 72.4          | -32.3         |
| Deeds of procuration                                                      | 234,598 | 201,864 | 206,148      | 224,682           | 170,532 | 2.1           | 9.0           | -24.1         | -27.3         |
| Acknowledgement of paternity of child <sup>2</sup>                        | -       | -       | 4,623        | 4,598             | 4,000   | -             | -0.5          | -13.0         | -             |
| Unilateral dissolution of registered partnership <sup>2</sup>             | -       | -       | 212          | 233               | 233     | -             | 9.9           | 0.0           | -             |
| Dissolution of registered partnership by mutual consent <sup>2</sup>      | -       | -       | 622          | 838               | 758     | -             | 34.7          | -9.5          | -             |
| Dissolution of marriage by mutual consent (without children) <sup>2</sup> | -       | -       | 3,175        | 3,763             | 3,487   | -             | 18.5          | -7.3          | -             |
| Dissolution of marriage by mutual consent (with children) <sup>2</sup>    | -       | -       | 5,621        | 7,259             | 7,151   | -             | 29.1          | -1.5          | -             |
| Other deeds                                                               | 295,116 | 233,062 | 242,363      | 474,029           | 274,114 | 4.0           | 95.6          | -42.2         | -7.1          |