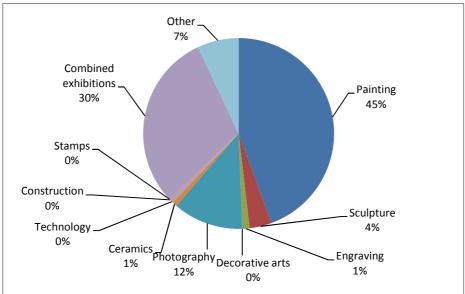

The same trend is observed for group exhibitions, where painting exhibitions account for the majority of the exhibitions, followed by combined and photography exhibitions (Table 3, Graph 4).

| Type of art exhibition      | 2005 | 2006 | 2007 | 2008 | 2009 | 2010 | 2011 | 2012 | 2013 | 2014 | 2015 |
|-----------------------------|------|------|------|------|------|------|------|------|------|------|------|
| Painting                    | 272  | 349  | 334  | 245  | 202  | 232  | 149  | 127  | 143  | 195  | 165  |
| Sculpture                   | 34   | 24   | 21   | 12   | 20   | 28   | 13   | 16   | 14   | 22   | 20   |
| Engraving                   | 9    | 9    | 10   | 7    | 5    | 16   | 9    | 9    | 9    | 7    | 12   |
| Decorative arts             | 4    | 3    | 3    | 2    | 2    | 0    | 0    | 0    | 1    | 1    | 2    |
| Photography                 | 53   | 76   | 80   | 52   | 48   | 43   | 28   | 35   | 42   | 53   | 39   |
| Ceramics                    | 0    | 2    | 2    | 3    | 3    | 2    | 2    | 3    | 2    | 2    | 1    |
| Technology                  | 7    | 5    | 4    | 6    | 3    | 9    | 4    | 6    | 4    | 1    | 3    |
| Construction                | 24   | 26   | 15   | 23   | 12   | 13   | 9    | 5    | 8    | 12   | 14   |
| Stamps                      | 0    | 3    | 0    | 0    | 0    | 1    | 0    | 0    | 1    | 1    | 5    |
| <b>Combined exhibitions</b> | 51   | 53   | 55   | 47   | 42   | 56   | 33   | 31   | 38   | 56   | 41   |
| Other                       | 23   | 34   | 116  | 21   | 22   | 19   | 20   | 16   | 15   | 33   | 19   |
| Total                       | 477  | 584  | 640  | 418  | 359  | 419  | 267  | 248  | 277  | 383  | 321  |

Table 3. Group exhibitions (2005-2015)

| Type of art exhibition      | 2005 | 2006 | 2007 | 2008 | 2009 | 2010 | 2011 | 2012 | 2013 | 2014 | 2015 |
|-----------------------------|------|------|------|------|------|------|------|------|------|------|------|
| Painting                    | 78   | 109  | 83   | 104  | 111  | 80   | 88   | 90   | 92   | 141  | 108  |
| Sculpture                   | 8    | 10   | 5    | 1    | 4    | 4    | 9    | 11   | 13   | 15   | 9    |
| Engraving                   | 4    | 25   | 10   | 9    | 12   | 13   | 11   | 18   | 9    | 8    | 3    |
| Decorative arts             | 2    | 2    | 2    | 2    | 2    | 3    | 0    | 1    | 1    | 1    | 0    |
| Photography                 | 36   | 19   | 21   | 15   | 13   | 18   | 30   | 25   | 39   | 37   | 29   |
| Ceramics                    | 3    | 4    | 2    | 1    | 1    | 51   | 2    | 4    | 2    | 2    | 2    |
| Technology                  | 0    | 1    | 2    | 3    | 3    | 8    | 4    | 1    | 4    | 1    | 1    |
| Construction                | 5    | 4    | 5    | 25   | 7    | 7    | 2    | 6    | 6    | 4    | 1    |
| Stamps                      | 2    | 0    | 0    | 0    | 0    | 0    | 0    | 0    | 2    | 0    | 0    |
| <b>Combined exhibitions</b> | 108  | 112  | 114  | 81   | 107  | 92   | 95   | 72   | 127  | 118  | 73   |
| Other                       | 31   | 41   | 46   | 25   | 29   | 43   | 49   | 27   | 30   | 77   | 17   |
| Total                       | 277  | 327  | 290  | 266  | 289  | 319  | 290  | 255  | 325  | 404  | 243  |