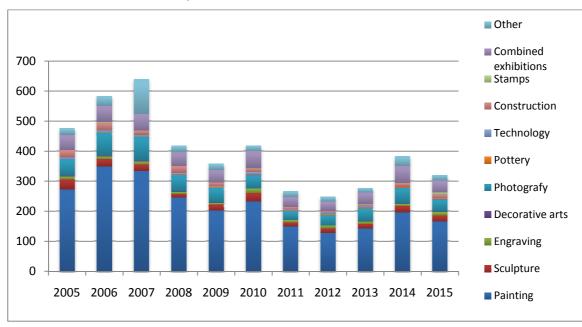

As regards individual exhibitions, it is observed that painting exhibitions account for the majority of the exhibitions, followed by combined exhibitions and photography exhibitions (Table 1, Graph 2).

#### Table 1. Individual Exhibitions (2005-2015)

Information:

Social Statistics Division Culture and Sports Statistics Section Argyro Pateraki tel.: +30 213 1352129 e-mail: ar.pateraki@statistics.gr

Graph 1. Individual Exhibitions (2005-2015)