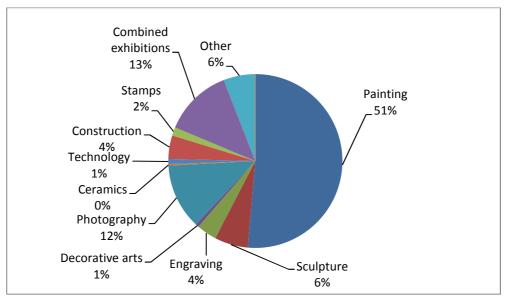

As regards individual exhibitions, it is observed that painting exhibitions account for the majority of the exhibitions, followed by combined exhibitions and photography exhibitions (Table 1, Graph 2).

#### Table 1. Individual Exhibitions (2005-2015)

Information:

Social Statistics Division Culture and Sports Statistics Section Argyro Pateraki tel.: +30 213 1352129 e-mail: ar.pateraki@statistics.gr

Graph 1. Individual Exhibitions (2005-2015)