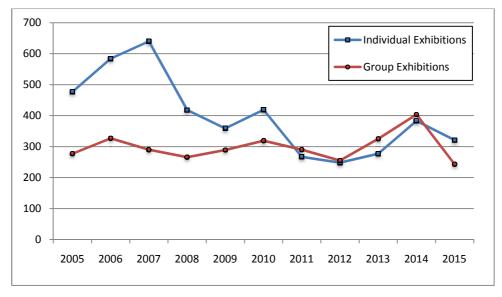

The following tables and graphs present data that describe in detail the individual and group exhibitions that took place during the last decade, by type of exhibition (Tables 1, 3 Graphs 1, 2, 3, 4). There are also tables with data for the last three years pertaining to the number of exhibitions and the corresponding number of works of art, as well as the number of artists of group exhibitions (Tables 2 and 4).

Graph 4. Number of Artists and Art Works (2013-2015)

Graph 5. Total Number of Individual and Group Exhibitions (2005-2015)