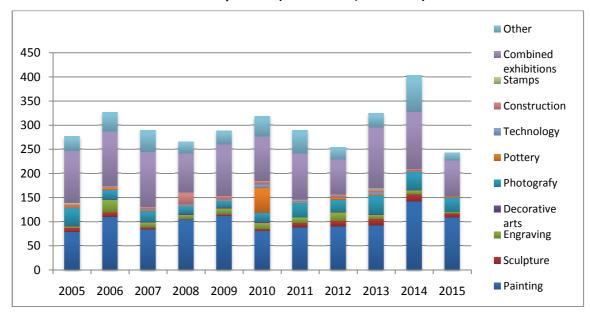

The same trend is observed for group exhibitions, where painting exhibitions account for the majority of the exhibitions, followed by combined and photography exhibitions (Table 3, Graph 4).

| Type of art exhibition      | 2005 | 2006 | 2007 | 2008 | 2009 | 2010 | 2011 | 2012 | 2013 | 2014 | 2015 |
|-----------------------------|------|------|------|------|------|------|------|------|------|------|------|
| Painting                    | 272  | 349  | 334  | 245  | 202  | 232  | 149  | 127  | 143  | 195  | 165  |
| Sculpture                   | 34   | 24   | 21   | 12   | 20   | 28   | 13   | 16   | 14   | 22   | 20   |
| Engraving                   | 9    | 9    | 10   | 7    | 5    | 16   | 9    | 9    | 9    | 7    | 12   |
| Decorative arts             | 4    | 3    | 3    | 2    | 2    | 0    | 0    | 0    | 1    | 1    | 2    |
| Photography                 | 53   | 76   | 80   | 52   | 48   | 43   | 28   | 35   | 42   | 53   | 39   |
| Ceramics                    | 0    | 2    | 2    | 3    | 3    | 2    | 2    | 3    | 2    | 2    | 1    |
| Technology                  | 7    | 5    | 4    | 6    | 3    | 9    | 4    | 6    | 4    | 1    | 3    |
| Construction                | 24   | 26   | 15   | 23   | 12   | 13   | 9    | 5    | 8    | 12   | 14   |
| Stamps                      | 0    | 3    | 0    | 0    | 0    | 1    | 0    | 0    | 1    | 1    | 5    |
| <b>Combined exhibitions</b> | 51   | 53   | 55   | 47   | 42   | 56   | 33   | 31   | 38   | 56   | 41   |
| Other                       | 23   | 34   | 116  | 21   | 22   | 19   | 20   | 16   | 15   | 33   | 19   |
| Total                       | 477  | 584  | 640  | 418  | 359  | 419  | 267  | 248  | 277  | 383  | 321  |

Table 3. Group exhibitions (2005-2015)

| Type of art exhibition      | 2005 | 2006 | 2007 | 2008 | 2009 | 2010 | 2011 | 2012 | 2013 | 2014 | 2015 |
|-----------------------------|------|------|------|------|------|------|------|------|------|------|------|
| Painting                    | 78   | 109  | 83   | 104  | 111  | 80   | 88   | 90   | 92   | 141  | 108  |
| Sculpture                   | 8    | 10   | 5    | 1    | 4    | 4    | 9    | 11   | 13   | 15   | 9    |
| Engraving                   | 4    | 25   | 10   | 9    | 12   | 13   | 11   | 18   | 9    | 8    | 3    |
| Decorative arts             | 2    | 2    | 2    | 2    | 2    | 3    | 0    | 1    | 1    | 1    | 0    |
| Photography                 | 36   | 19   | 21   | 15   | 13   | 18   | 30   | 25   | 39   | 37   | 29   |
| Ceramics                    | 3    | 4    | 2    | 1    | 1    | 51   | 2    | 4    | 2    | 2    | 2    |
| Technology                  | 0    | 1    | 2    | 3    | 3    | 8    | 4    | 1    | 4    | 1    | 1    |
| Construction                | 5    | 4    | 5    | 25   | 7    | 7    | 2    | 6    | 6    | 4    | 1    |
| Stamps                      | 2    | 0    | 0    | 0    | 0    | 0    | 0    | 0    | 2    | 0    | 0    |
| <b>Combined exhibitions</b> | 108  | 112  | 114  | 81   | 107  | 92   | 95   | 72   | 127  | 118  | 73   |
| Other                       | 31   | 41   | 46   | 25   | 29   | 43   | 49   | 27   | 30   | 77   | 17   |
| Total                       | 277  | 327  | 290  | 266  | 289  | 319  | 290  | 255  | 325  | 404  | 243  |