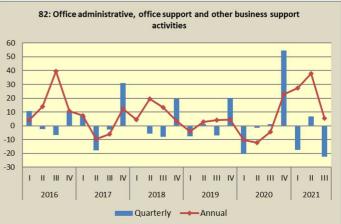

## Graphs of quarterly and annual rates of change of the Turnover Indices for divisions of Services Sector Q1/2016 - Q3/2021

**Graphs** of quarterly and annual rates of change of the Turnover Indices for divisions of Services Sector Q1/2016 - Q3/2021

Graphs of quarterly and annual rates of change of the Turnover Indices for divisions of Services Sector