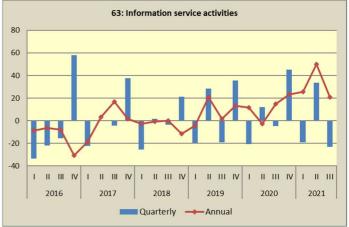

## Graphs of quarterly and annual rates of change of the Turnover Indices for divisions of Services Sector Q1/2016 - Q3/2021

**Graphs** of quarterly and annual rates of change of the Turnover Indices for divisions of Services Sector Q1/2016 - Q3/2021

Graphs of quarterly and annual rates of change of the Turnover Indices for divisions of Services Sector