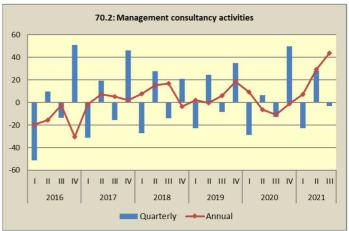

## Graphs of quarterly and annual rates of change of the Turnover Indices for divisions of Services Sector Q1/2016 - Q3/2021

**Graphs** of quarterly and annual rates of change of the Turnover Indices for divisions of Services Sector Q1/2016 - Q3/2021

Graphs of quarterly and annual rates of change of the Turnover Indices for divisions of Services Sector

| NACE           | Sectors / Divisions of services                                                   |         | 3 <sup>rd</sup> quarter |       | Base year: 2015=100.0<br>Annual rates of change (%) |           |  |
|----------------|-----------------------------------------------------------------------------------|---------|-------------------------|-------|-----------------------------------------------------|-----------|--|
| Rev.2<br>codes |                                                                                   | 2021(*) | 2020                    | 2019  | 2021/2020                                           | 2020/2019 |  |
| M-N            | Other Business Services                                                           |         |                         |       |                                                     |           |  |
| 69             | Legal and accounting activities                                                   | 105.1   | 100.0                   | 100.2 | 5.1                                                 | -0.2      |  |
| 70.2           | Management consultancy activities                                                 | 113.4   | 78.9                    | 88.5  | 43.7                                                | -10.9     |  |
| 71             | Architectural and engineering<br>activities, technical testing and<br>analysis    | 98.2    | 74.7                    | 71.9  | 31.5                                                | 3.9       |  |
| 73             | Advertising and market research                                                   | 88.3    | 81.9                    | 83.4  | 7.7                                                 | -1.7      |  |
| 74             | Other professional, scientific and technical activities                           | 93.8    | 89.9                    | 102.1 | 4.3                                                 | -11.9     |  |
| 78             | Employment activities                                                             | 199.0   | 175.0                   | 164.4 | 13.7                                                | 6.4       |  |
| 79             | Travel agency, tour operator reservation service and related activities           | 158.7   | 60.3                    | 240.5 | 163.2                                               | -74.9     |  |
| 80             | Security and investigation activities                                             | 98.7    | 90.7                    | 99.3  | 8.8                                                 | -8.6      |  |
| 81             | Services to buildings and landscape activities                                    | 87.1    | 80.3                    | 71.0  | 8.4                                                 | 13.2      |  |
| 81.2           | Cleaning activities                                                               | 85.2    | 79.3                    | 67.2  | 7.3                                                 | 18.1      |  |
| 82             | Office administrative, office<br>support and other business<br>support activities | 120.7   | 114.4                   | 119.8 | 5.5                                                 | -4.5      |  |