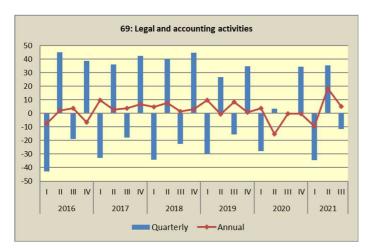

## Graphs of quarterly and annual rates of change of the Turnover Indices for divisions of Services Sector Q1/2016 - Q3/2021

**Graphs** of quarterly and annual rates of change of the Turnover Indices for divisions of Services Sector Q1/2016 - Q3/2021

Graphs of quarterly and annual rates of change of the Turnover Indices for divisions of Services Sector