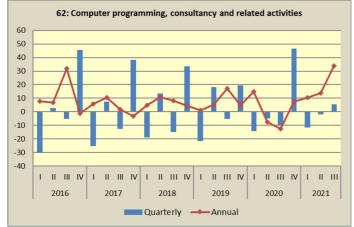

## Graphs of quarterly and annual rates of change of the Turnover Indices for divisions of Services Sector Q1/2016 - Q3/2021

**Graphs** of quarterly and annual rates of change of the Turnover Indices for divisions of Services Sector Q1/2016 - Q3/2021

Graphs of quarterly and annual rates of change of the Turnover Indices for divisions of Services Sector