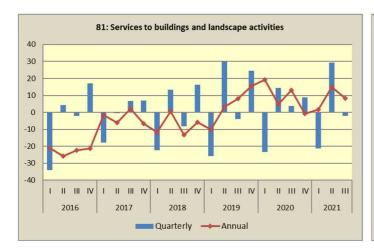

## Graphs of quarterly and annual rates of change of the Turnover Indices for divisions of Services Sector Q1/2016 - Q3/2021

**Graphs** of quarterly and annual rates of change of the Turnover Indices for divisions of Services Sector Q1/2016 - Q3/2021

Graphs of quarterly and annual rates of change of the Turnover Indices for divisions of Services Sector