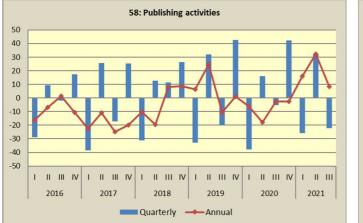

## Graphs of quarterly and annual rates of change of the Turnover Indices for divisions of Services Sector Q1/2016 - Q3/2021

**Graphs** of quarterly and annual rates of change of the Turnover Indices for divisions of Services Sector Q1/2016 - Q3/2021

Graphs of quarterly and annual rates of change of the Turnover Indices for divisions of Services Sector