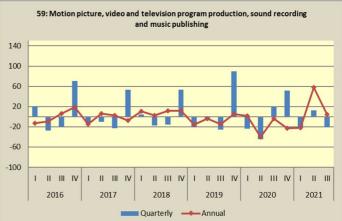

## Graphs of quarterly and annual rates of change of the Turnover Indices for divisions of Services Sector Q1/2016 - Q3/2021

**Graphs** of quarterly and annual rates of change of the Turnover Indices for divisions of Services Sector Q1/2016 - Q3/2021

Graphs of quarterly and annual rates of change of the Turnover Indices for divisions of Services Sector