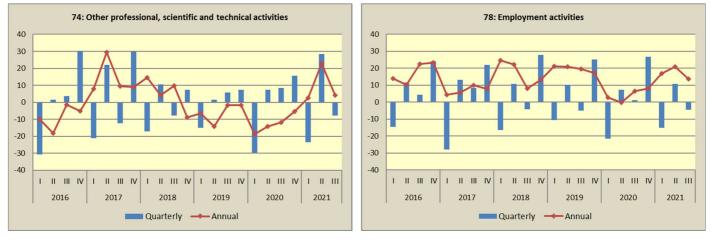

## Graphs of quarterly and annual rates of change of the Turnover Indices for divisions of Services Sector Q1/2016 - Q3/2021

**Graphs** of quarterly and annual rates of change of the Turnover Indices for divisions of Services Sector Q1/2016 - Q3/2021

Graphs of quarterly and annual rates of change of the Turnover Indices for divisions of Services Sector

| NACE           | Sectors / Divisions of services                                                   |         | 3 <sup>rd</sup> quarter |       | Base year: 2015=100.0<br>Annual rates of change (%) |           |  |
|----------------|-----------------------------------------------------------------------------------|---------|-------------------------|-------|-----------------------------------------------------|-----------|--|
| Rev.2<br>codes |                                                                                   | 2021(*) | 2020                    | 2019  | 2021/2020                                           | 2020/2019 |  |
| M-N            | Other Business Services                                                           |         |                         |       |                                                     |           |  |
| 69             | Legal and accounting activities                                                   | 105.1   | 100.0                   | 100.2 | 5.1                                                 | -0.2      |  |
| 70.2           | Management consultancy activities                                                 | 113.4   | 78.9                    | 88.5  | 43.7                                                | -10.9     |  |
| 71             | Architectural and engineering<br>activities, technical testing and<br>analysis    | 98.2    | 74.7                    | 71.9  | 31.5                                                | 3.9       |  |
| 73             | Advertising and market research                                                   | 88.3    | 81.9                    | 83.4  | 7.7                                                 | -1.7      |  |
| 74             | Other professional, scientific and technical activities                           | 93.8    | 89.9                    | 102.1 | 4.3                                                 | -11.9     |  |
| 78             | Employment activities                                                             | 199.0   | 175.0                   | 164.4 | 13.7                                                | 6.4       |  |
| 79             | Travel agency, tour operator reservation service and related activities           | 158.7   | 60.3                    | 240.5 | 163.2                                               | -74.9     |  |
| 80             | Security and investigation activities                                             | 98.7    | 90.7                    | 99.3  | 8.8                                                 | -8.6      |  |
| 81             | Services to buildings and landscape activities                                    | 87.1    | 80.3                    | 71.0  | 8.4                                                 | 13.2      |  |
| 81.2           | Cleaning activities                                                               | 85.2    | 79.3                    | 67.2  | 7.3                                                 | 18.1      |  |
| 82             | Office administrative, office<br>support and other business<br>support activities | 120.7   | 114.4                   | 119.8 | 5.5                                                 | -4.5      |  |