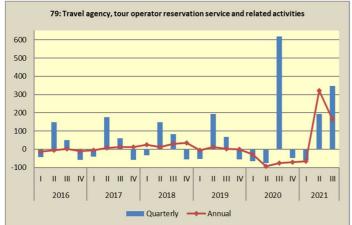

## Graphs of quarterly and annual rates of change of the Turnover Indices for divisions of Services Sector Q1/2016 - Q3/2021

**Graphs** of quarterly and annual rates of change of the Turnover Indices for divisions of Services Sector Q1/2016 - Q3/2021

Graphs of quarterly and annual rates of change of the Turnover Indices for divisions of Services Sector

| NACE           | Sectors / Divisions of services                                                   |         | 3 <sup>rd</sup> quarter |       | Base year: 2015=100.0<br>Annual rates of change (%) |           |  |
|----------------|-----------------------------------------------------------------------------------|---------|-------------------------|-------|-----------------------------------------------------|-----------|--|
| Rev.2<br>codes |                                                                                   | 2021(*) | 2020                    | 2019  | 2021/2020                                           | 2020/2019 |  |
| M-N            | Other Business Services                                                           |         |                         |       |                                                     |           |  |
| 69             | Legal and accounting activities                                                   | 105.1   | 100.0                   | 100.2 | 5.1                                                 | -0.2      |  |
| 70.2           | Management consultancy activities                                                 | 113.4   | 78.9                    | 88.5  | 43.7                                                | -10.9     |  |
| 71             | Architectural and engineering<br>activities, technical testing and<br>analysis    | 98.2    | 74.7                    | 71.9  | 31.5                                                | 3.9       |  |
| 73             | Advertising and market research                                                   | 88.3    | 81.9                    | 83.4  | 7.7                                                 | -1.7      |  |
| 74             | Other professional, scientific and technical activities                           | 93.8    | 89.9                    | 102.1 | 4.3                                                 | -11.9     |  |
| 78             | Employment activities                                                             | 199.0   | 175.0                   | 164.4 | 13.7                                                | 6.4       |  |
| 79             | Travel agency, tour operator reservation service and related activities           | 158.7   | 60.3                    | 240.5 | 163.2                                               | -74.9     |  |
| 80             | Security and investigation activities                                             | 98.7    | 90.7                    | 99.3  | 8.8                                                 | -8.6      |  |
| 81             | Services to buildings and landscape activities                                    | 87.1    | 80.3                    | 71.0  | 8.4                                                 | 13.2      |  |
| 81.2           | Cleaning activities                                                               | 85.2    | 79.3                    | 67.2  | 7.3                                                 | 18.1      |  |
| 82             | Office administrative, office<br>support and other business<br>support activities | 120.7   | 114.4                   | 119.8 | 5.5                                                 | -4.5      |  |

<sup>(\*)</sup>Provisional data

Note: Turnover Indices for divisions of Services Sector and percentage changes are published rounded up to one decimal digit.

During the 3<sup>rd</sup> quarter 2021, the strongest increase was observed in Turnover Indices for divisions, Accommodation Activities (217.4%), Travel agency, tour operator reservation service and related activities (163.2%) and Air transport (115.1%).