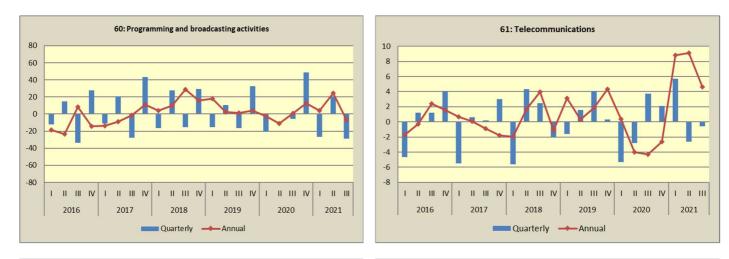

## Graphs of quarterly and annual rates of change of the Turnover Indices for divisions of Services Sector Q1/2016 - Q3/2021

**Graphs** of quarterly and annual rates of change of the Turnover Indices for divisions of Services Sector Q1/2016 - Q3/2021

Graphs of quarterly and annual rates of change of the Turnover Indices for divisions of Services Sector