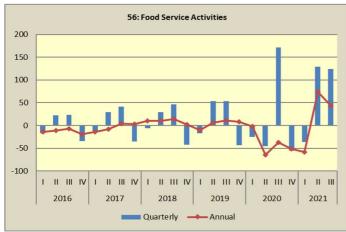

## Graphs of quarterly and annual rates of change of the Turnover Indices for divisions of Services Sector Q1/2016 - Q3/2021

**Graphs** of quarterly and annual rates of change of the Turnover Indices for divisions of Services Sector Q1/2016 - Q3/2021

Graphs of quarterly and annual rates of change of the Turnover Indices for divisions of Services Sector