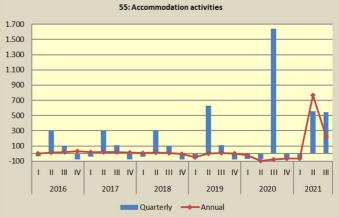

## Graphs of quarterly and annual rates of change of the Turnover Indices for divisions of Services Sector Q1/2016 - Q3/2021

**Graphs** of quarterly and annual rates of change of the Turnover Indices for divisions of Services Sector Q1/2016 - Q3/2021

Graphs of quarterly and annual rates of change of the Turnover Indices for divisions of Services Sector