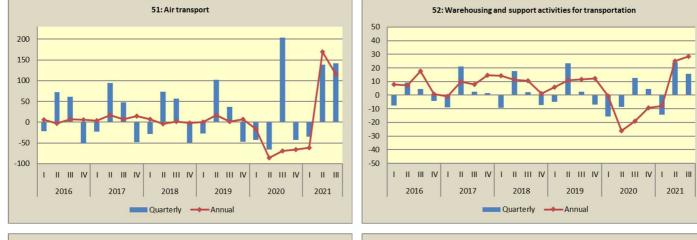

## Graphs of quarterly and annual rates of change of the Turnover Indices for divisions of Services Sector Q1/2016 - Q3/2021

**Graphs** of quarterly and annual rates of change of the Turnover Indices for divisions of Services Sector Q1/2016 - Q3/2021

Graphs of quarterly and annual rates of change of the Turnover Indices for divisions of Services Sector