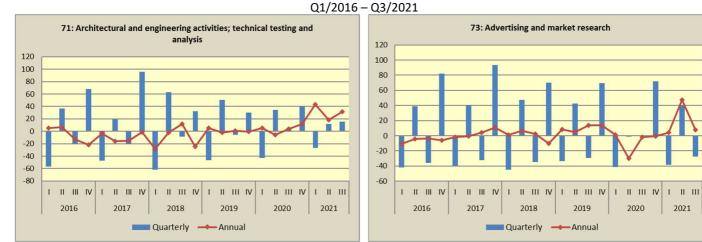

## Graphs of quarterly and annual rates of change of the Turnover Indices for divisions of Services Sector Q1/2016 - Q3/2021

**Graphs** of quarterly and annual rates of change of the Turnover Indices for divisions of Services Sector Q1/2016 - Q3/2021

Graphs of quarterly and annual rates of change of the Turnover Indices for divisions of Services Sector

| NACE           | Sectors / Divisions of services                                                   |         | 3 <sup>rd</sup> quarter |       | Base year: 2015=100.0<br>Annual rates of change (%) |           |  |
|----------------|-----------------------------------------------------------------------------------|---------|-------------------------|-------|-----------------------------------------------------|-----------|--|
| Rev.2<br>codes |                                                                                   | 2021(*) | 2020                    | 2019  | 2021/2020                                           | 2020/2019 |  |
| M-N            | Other Business Services                                                           |         |                         |       |                                                     |           |  |
| 69             | Legal and accounting activities                                                   | 105.1   | 100.0                   | 100.2 | 5.1                                                 | -0.2      |  |
| 70.2           | Management consultancy activities                                                 | 113.4   | 78.9                    | 88.5  | 43.7                                                | -10.9     |  |
| 71             | Architectural and engineering<br>activities, technical testing and<br>analysis    | 98.2    | 74.7                    | 71.9  | 31.5                                                | 3.9       |  |
| 73             | Advertising and market research                                                   | 88.3    | 81.9                    | 83.4  | 7.7                                                 | -1.7      |  |
| 74             | Other professional, scientific and technical activities                           | 93.8    | 89.9                    | 102.1 | 4.3                                                 | -11.9     |  |
| 78             | Employment activities                                                             | 199.0   | 175.0                   | 164.4 | 13.7                                                | 6.4       |  |
| 79             | Travel agency, tour operator reservation service and related activities           | 158.7   | 60.3                    | 240.5 | 163.2                                               | -74.9     |  |
| 80             | Security and investigation activities                                             | 98.7    | 90.7                    | 99.3  | 8.8                                                 | -8.6      |  |
| 81             | Services to buildings and landscape activities                                    | 87.1    | 80.3                    | 71.0  | 8.4                                                 | 13.2      |  |
| 81.2           | Cleaning activities                                                               | 85.2    | 79.3                    | 67.2  | 7.3                                                 | 18.1      |  |
| 82             | Office administrative, office<br>support and other business<br>support activities | 120.7   | 114.4                   | 119.8 | 5.5                                                 | -4.5      |  |