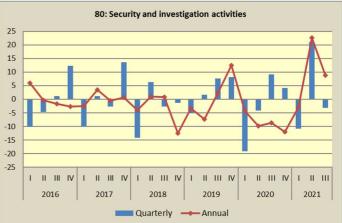

## Graphs of quarterly and annual rates of change of the Turnover Indices for divisions of Services Sector Q1/2016 - Q3/2021

**Graphs** of quarterly and annual rates of change of the Turnover Indices for divisions of Services Sector Q1/2016 - Q3/2021

Graphs of quarterly and annual rates of change of the Turnover Indices for divisions of Services Sector