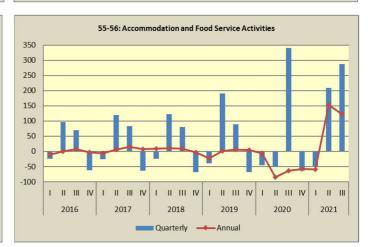

## Graphs of quarterly and annual rates of change of the Turnover Indices for divisions of Services Sector Q1/2016 - Q3/2021

**Graphs** of quarterly and annual rates of change of the Turnover Indices for divisions of Services Sector Q1/2016 - Q3/2021

Graphs of quarterly and annual rates of change of the Turnover Indices for divisions of Services Sector