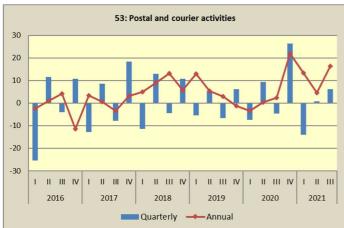

## Graphs of quarterly and annual rates of change of the Turnover Indices for divisions of Services Sector Q1/2016 - Q3/2021

**Graphs** of quarterly and annual rates of change of the Turnover Indices for divisions of Services Sector Q1/2016 - Q3/2021

Graphs of quarterly and annual rates of change of the Turnover Indices for divisions of Services Sector