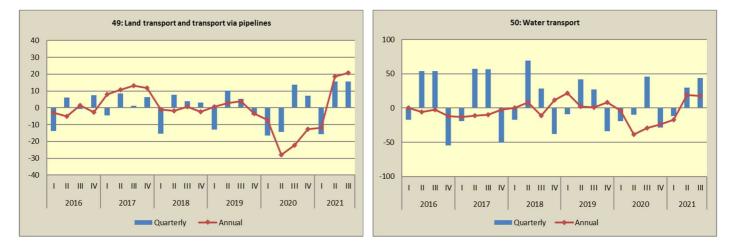

## Graphs of quarterly and annual rates of change of the Turnover Indices for divisions of Services Sector Q1/2016 - Q3/2021

**Graphs** of quarterly and annual rates of change of the Turnover Indices for divisions of Services Sector Q1/2016 - Q3/2021

Graphs of quarterly and annual rates of change of the Turnover Indices for divisions of Services Sector