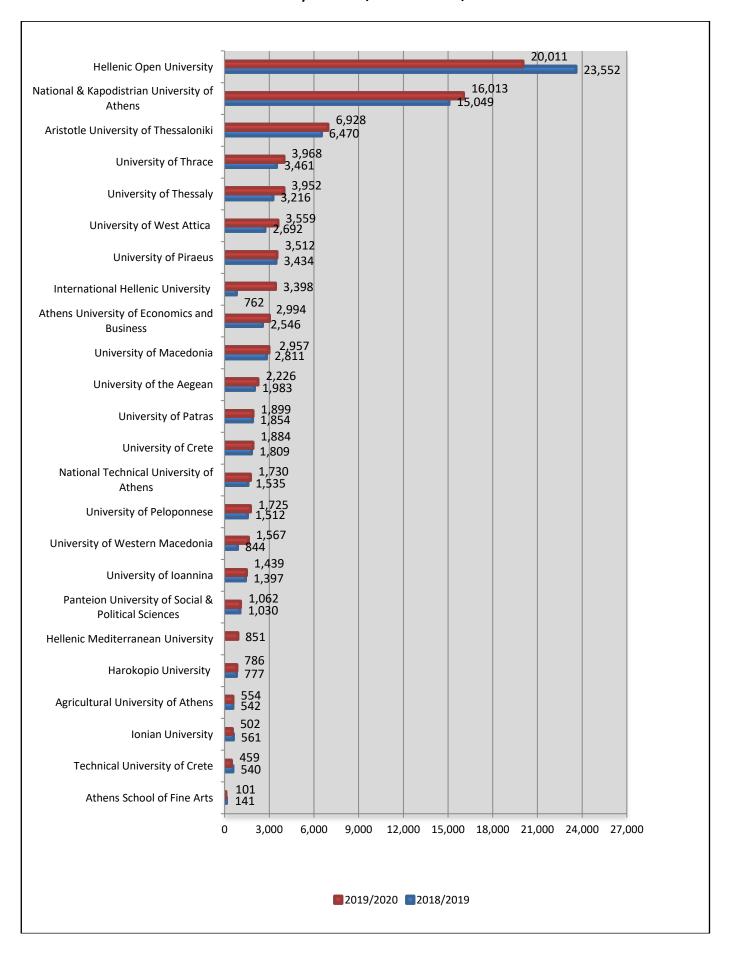

|               |             |
| Education                                          | 5,961                                   |               |             | 2,899         |               |             | 3,062         |               |             |
| TEI*                                               | 5,961                                   | -             | -           | 2,899         | -             | -           | 3,062         | -             | -           |

<sup>\*</sup>From the academic year 2019/2020 students of Master's Degrees that were operated by TEI, are recorded as enrolled and graduates of the respective Universities that they were merged with.

Graph 2. Enrolled postgraduate students, by educational institution, end of academic years 2018/2019 and 2019/2020



Table 5. Postgraduate students that graduated, by gender and educational institution

| Educational Institutions         2018/2019         2019/2019         Change %         2018/2019         2019/2019         Change %         2019/2019         Change %         2018/2019           Total         20.512         20.517         20.2         7.707         7.025         4.0         43.032 |    | 9 | Chango |       |     | 40.1  | 20407         |             |
|-----------------------------------------------------------------------------------------------------------------------------------------------------------------------------------------------------------------------------------------------------------------------------------------------------------|----|---|--------|-------|-----|-------