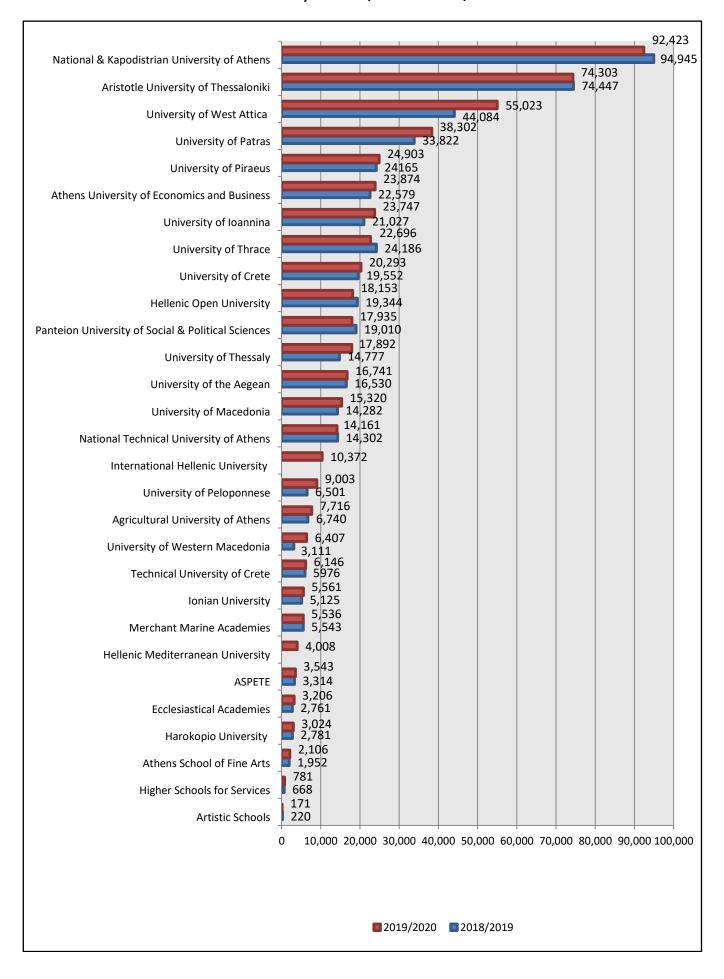

Graph 1. Enrolled undergraduate students, by educational institution, end of academic years 2018/2019 and 2019/2020

Table 2. Teaching staff by gender and educational institution

|                                                    | Z. reaciiii   | Total         |             |               | Males         |             |               | Females           | ;           |
|----------------------------------------------------|---------------|---------------|-------------|---------------|---------------|-------------|---------------|-------------------|-------------|
| Educational Institutions                           | 2018/<br>2019 | 2019/<br>2020 | Change<br>% | 2018/<br>2019 | 2019/<br>2020 | Change<br>% | 2018/<br>2019 | 2019<br>/202<br>0 | Change<br>% |
| Total                                              | 19,849        | 19,610        | -1.2        | 12,737        | 12,301        | -3.4        | 7,112         | 7,309             | 2.8         |
| University Education                               | 15,992        | 19,063        | 19.2        | 10,186        | 11,905        | 16.9        | 5,806         | 7,158             | 23.3        |
| National & Kapodistrian                            | 2 200         | 2.400         | 4.2         | 4 254         | 4 440         | 5.0         | 4 020         | 4.053             | 2.2         |
| University of Athens                               | 2,380         | 2,480         | 4.2         | 1,351         | 1,418         | 5.0         | 1,029         | 1,062             | 3.2         |
| University of the Aegean                           | 517           | 494           | -4.4        | 347           | 328           | -5.5        | 170           | 166               | -2.4        |
| University of Thessaly                             | 741           | 1,068         | 44.1        | 471           | 690           | 46.5        | 270           | 378               | 40.0        |
| Aristotle University of<br>Thessaloniki            | 2,594         | 2,600         | 0.2         | 1,638         | 1,621         | -1.0        | 956           | 979               | 2.4         |
| University of Thrace                               | 744           | 757           | 1.7         | 513           | 508           | -1.0        | 231           | 249               | 7.8         |
| Ionian University                                  | 176           | 253           | 43.8        | 117           | 164           | 40.2        | 59            | 89                | 50.8        |
| University of Ioannina                             | 627           | 766           | 22.2        | 441           | 503           | 14.1        | 186           | 263               | 41.4        |
| University of Crete                                | 630           | 649           | 3.0         | 423           | 433           | 2.4         | 207           | 216               | 4.3         |
| University of Patras                               | 932           | 1,208         | 29.6        | 650           | 801           | 23.2        | 282           | 407               | 44.3        |
| Athens University of                               |               |               |             |               |               |             |               |                   |             |
| Economics and Business                             | 273           | 263           | -3.7        | 197           | 187           | -5.1        | 76            | 76                | 0.0         |
| Panteion University of Social & Political Sciences | 274           | 274           | 1.1         | 452           | 454           | 0.7         | 440           | 120               | 4.7         |
|                                                    | 271           | 274           | 1.1         | 153           | 154           | 0.7         | 118           | 120               | 1.7         |
| University of Piraeus                              | 248           | 260           | 4.8         | 189           | 196           | 3.7         | 59            | 64                | 8.5         |
| University of Macedonia                            | 316           | 318           | 0.6         | 215           | 213           | -0.9        | 101           | 105               | 4.0         |
| Agricultural University of Athens                  | 261           | 317           | 21.5        | 166           | 188           | 13.3        | 95            | 129               | 35.8        |
| Athens School of Fine Arts                         | 98            | 104           | 6.1         | 53            | 59            | 11.3        | 45            | 45                | 0.0         |
| Harokopio University                               | 102           | 125           | 22.5        | 50            | 70            | 40.0        | 52            | 55                | 5.8         |
| University of Peloponnese                          | 230           | 476           | 107.0       | 136           | 312           | 129.4       | 94            | 164               | 74.5        |
| University of Western                              |               |               |             |               |               |             |               |                   |             |
| Macedonia                                          | 162           | 530           | 227.2       | 109           | 327           | 200.0       | 53            | 203               | 283.0       |
| Hellenic Open University                           | 2,677         | 2,497         | -6.7        | 1,601         | 1,452         | -9.3        | 1,076         | 1,045             | -2.9        |
| International Hellenic University                  | 203           | 808           | 298.0       | 161           | 530           | 229.2       | 42            | 278               | 561.9       |
| University of West Attica                          | 753           | 1,431         | 90.0        | 447           | 769           | 72.0        | 306           | 662               | 116.3       |
| Hellenic Mediterranean                             |               | 250           |             |               | 250           |             |               | 100               |             |
| University Technical University of                 | -             | 359           | -           | -             | 250           | -           | -             | 109               | -           |
| Crete                                              | 307           | 293           | -4.6        | 210           | 201           | -4.3        | 97            | 92                | -5.2        |
| National Technical                                 | 20.           |               |             |               |               |             | <u> </u>      |                   | 5.2         |
| University of Athens                               | 750           | 733           | -2.3        | 548           | 531           | -3.1        | 202           | 202               | 0.0         |
| Technological Education                            | 3,418         | <i>75</i>     | -97.8       | 2,244         | 70            | -96.9       | 1,174         | 5                 | -99.6       |
| TEI*                                               | 3,323         | -             | -           | 2,165         | -             | -           | 1,158         | -                 | -           |
| ASPETE                                             | 95            | 75            | -21.1       | 79            | 70            | -11.4       | 16            | 5                 | -68.8       |