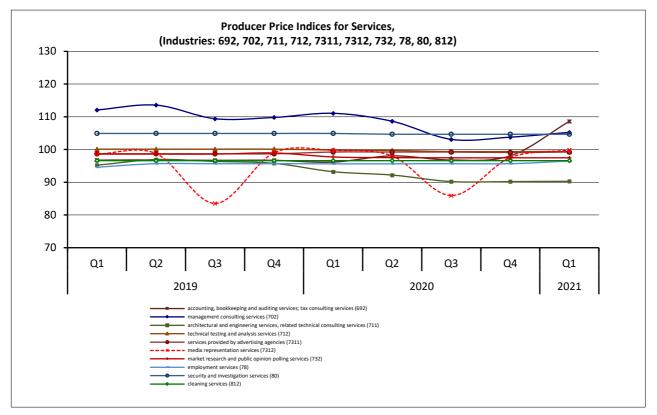

#### Table 3. Producer Price Indices for Services, 2018 - 2021

|              |                                                                                 |       |       |       | ise year: 20 | 15=100.0          |
|--------------|---------------------------------------------------------------------------------|-------|-------|-------|--------------|-------------------|
|              |                                                                                 |       |       | 2018  | 1            |                   |
| Codes        | Services categories                                                             | Q1    | Q2    | Q3    | Q4           | Annual<br>Average |
| 494          | Freight transport services by road and removal<br>services                      | 100.2 | 100.6 | 100.7 | 100.9        | 100.6             |
| 50 (501_502) | Sea and coastal passenger and freight water<br>transport services               | 97.7  | 102.8 | 107.1 | 104.2        | 102.9             |
| 51           | Air transport services                                                          | 83.5  | 97.9  | 112.0 | 89.6         | 95.7              |
| 5210         | Warehousing and storage services                                                | 103.0 | 107.2 | 107.2 | 107.2        | 106.1             |
| 5224         | Cargo handling services                                                         | 101.9 | 106.3 | 106.3 | 106.3        | 105.2             |
| 53           | Postal and courier services                                                     | 98.2  | 99.1  | 99.2  | 99.3         | 98.9              |
| 531          | Postal services under universal service obligation                              | 97.2  | 96.7  | 96.7  | 96.7         | 96.8              |
| 532          | Other postal and courier services                                               | 99.7  | 100.0 | 100.3 | 100.4        | 100.1             |
| 61           | Telecommunications services                                                     | 133.0 | 131.2 | 134.6 | 134.7        | 133.4             |
| 62           | Information technology services                                                 | 101.9 | 101.4 | 101.5 | 101.5        | 101.6             |
| 63           | Information services                                                            | 97.2  | 97.6  | 97.9  | 97.9         | 97.7              |
| 69           | Legal and accounting services                                                   | 99.2  | 99.1  | 98.4  | 98.8         | 98.9              |
| 691          | Legal services                                                                  | 101.9 | 101.9 | 101.9 | 101.9        | 101.9             |
| 692          | Accounting, bookkeeping and auditing services; tax consulting services          | 97.0  | 96.3  | 94.9  | 95.8         | 96.0              |
| 702          | Management consulting services                                                  | 112.3 | 109.9 | 107.7 | 108.2        | 109.5             |
| (69_702)     | Legal, accounting and management consultancy activities                         | 104.5 | 104.0 | 102.6 | 103.1        | 103.6             |
| 71 (711_712) | Architectural and engineering services; technical testing and analysis services | 99.0  | 98.3  | 97.8  | 97.7         | 98.2              |
| 711          | Architectural and engineering services, related technical consulting services   | 98.3  | 98.1  | 97.5  | 97.4         | 97.8              |
| 712          | Technical testing and analysis services                                         | 100.3 | 99.9  | 99.9  | 99.9         | 100.0             |
| 73 (731_732) | Advertising and market research services                                        | 98.6  | 97.9  | 96.0  | 97.7         | 97.5              |
| 731          | Advertising services                                                            | 98.6  | 97.8  | 95.7  | 97.8         | 97.5              |
| 7311         | Services provided by advertising agencies                                       | 98.8  | 98.6  | 98.6  | 98.6         | 98.6              |
| 7312         | Media representation services                                                   | 97.4  | 93.5  | 80.5  | 93.6         | 91.2              |
| 732          | Market research and public opinion services                                     | 98.4  | 98.7  | 98.5  | 96.6         | 98.1              |
| 78           | Employment services                                                             | 92.5  | 94.0  | 92.9  | 93.3         | 93.2              |
| 80           | Security and investigation services                                             | 103.2 | 102.9 | 102.9 | 102.9        | 103.0             |
| 812          | Cleaning services                                                               | 95.1  | 95.4  | 95.3  | 95.3         | 95.3              |

#### Table 3. Producer Price Indices for Services, 2018 - 2021 (continued)

Base year: 2015=100.0

|              |                                                                                 | 2019  |       |       | 2013-100.0 |                   |
|--------------|---------------------------------------------------------------------------------|-------|-------|-------|------------|-------------------|
| Codes        | Services categories                                                             | Q1    | Q2    | Q3    | Q4         | Annual<br>Average |
| 494          | Freight transport services by road and removal services                         | 101.1 | 101.1 | 101.1 | 101.2      | 101.1             |
| 50 (501_502) | Sea and coastal passenger and freight water<br>transport services               | 100.2 | 104.8 | 108.4 | 104.0      | 104.4             |
| 51           | Air transport services                                                          | 81.9  | 107.6 | 123.0 | 98.8       | 102.9             |
| 5210         | Warehousing and storage services                                                | 107.2 | 108.2 | 108.2 | 108.2      | 107.9             |
| 5224         | Cargo handling services                                                         | 106.4 | 107.4 | 109.3 | 109.3      | 108.1             |
| 53           | Postal and courier services                                                     | 99.6  | 99.7  | 99.7  | 99.7       | 99.7              |
| 531          | Postal services under universal service obligation                              | 96.7  | 96.7  | 96.7  | 96.7       | 96.7              |
| 532          | Other postal and courier services                                               | 100.9 | 101.3 | 101.3 | 101.3      | 101.2             |
| 61           | Telecommunications services                                                     | 134.6 | 135.9 | 135.3 | 135.4      | 135.3             |
| 62           | Information technology services                                                 | 102.0 | 101.3 | 100.7 | 101.4      | 101.3             |
| 63           | Information services                                                            | 97.3  | 97.3  | 95.5  | 95.6       | 96.4              |
| 69           | Legal and accounting services                                                   | 99.3  | 99.3  | 99.3  | 99.3       | 99.3              |
| 691          | Legal services                                                                  | 101.9 | 101.8 | 101.9 | 101.9      | 101.8             |
| 692          | Accounting, bookkeeping and auditing services;<br>tax consulting services       | 96.8  | 96.8  | 96.7  | 96.7       | 96.7              |
| 702          | Management consulting services                                                  | 112.1 | 113.6 | 109.4 | 109.8      | 111.2             |
| (69_702)     | Legal, accounting and management consultancy activities                         | 105.1 | 105.8 | 103.9 | 104.1      | 104.7             |
| 71 (711_712) | Architectural and engineering services; technical testing and analysis services | 95.8  | 97.3  | 96.8  | 96.3       | 96.5              |
| 711          | Architectural and engineering services, related technical consulting services   | 95.2  | 96.9  | 96.4  | 95.8       | 96.1              |
| 712          | Technical testing and analysis services                                         | 100.1 | 100.1 | 100.1 | 100.1      | 100.1             |
| 73 (731_732) | Advertising and market research services                                        | 98.7  | 98.7  | 96.6  | 98.8       | 98.2              |
| 731          | Advertising services                                                            | 98.7  | 98.7  | 96.3  | 98.8       | 98.1              |
| 7311         | Services provided by advertising agencies                                       | 98.7  | 98.7  | 98.7  | 98.7       | 98.7              |
| 7312         | Media representation services                                                   | 98.7  | 98.8  | 83.6  | 99.1       | 95.0              |
| 732          | Market research and public opinion services                                     | 98.6  | 98.6  | 98.6  | 99.0       | 98.7              |
| 78           | Employment services                                                             | 94.6  | 95.7  | 95.7  | 95.7       | 95.4              |
| 80           | Security and investigation services                                             | 104.9 | 104.9 | 104.9 | 104.9      | 104.9             |
| 812          | Cleaning services                                                               | 96.6  | 96.6  | 96.6  | 96.6       | 96.6              |

#### Table 3. Producer Price Indices for Services, 2018 - 2021 (continued)

Base year: 2015=100.0

|              |                                                                                 |       |       | 2020  |       |                   |
|--------------|---------------------------------------------------------------------------------|-------|-------|-------|-------|-------------------|
| Codes        | Services categories                                                             | Q1    | Q2    | Q3    | Q4    | Annual<br>Average |
| 494          | Freight transport services by road and<br>removal services                      | 101.3 | 101.2 | 100.7 | 101.0 | 101.1             |
| 50 (501_502) | Sea and coastal passenger and freight water transport services                  | 102.0 | 105.1 | 109.3 | 106.0 | 105.6             |
| 51           | Air transport services                                                          | 82.6  | 107.7 | 108.2 | 104.7 | 100.8             |
| 5210         | Warehousing and storage services                                                | 107.4 | 107.1 | 107.1 | 112.0 | 108.4             |
| 5224         | Cargo handling services                                                         | 108.8 | 108.9 | 108.8 | 108.5 | 108.7             |
| 53           | Postal and courier services                                                     | 107.9 | 117.9 | 118.1 | 118.2 | 115.5             |
| 531          | Postal services under universal service<br>obligation                           | 114.5 | 142.3 | 142.3 | 142.3 | 135.4             |
| 532          | Other postal and courier services                                               | 105.0 | 103.0 | 103.4 | 103.6 | 103.8             |
| 61           | Telecommunications services                                                     | 135.2 | 135.2 | 134.8 | 134.9 | 135.0             |
| 62           | Information technology services                                                 | 103.4 | 101.0 | 101.1 | 101.1 | 101.7             |
| 63           | Information services                                                            | 98.3  | 98.3  | 97.5  | 97.5  | 97.9              |
| 69           | Legal and accounting services                                                   | 99.0  | 100.0 | 99.3  | 100.0 | 99.6              |
| 691          | Legal services                                                                  | 101.9 | 101.9 | 101.9 | 101.9 | 101.9             |
| 692          | Accounting, bookkeeping and auditing<br>services; tax consulting services       | 96.2  | 98.1  | 96.8  | 98.1  | 97.3              |
| 702          | Management consulting services                                                  | 111.1 | 108.6 | 103.1 | 103.8 | 106.7             |
| (69_702)     | Legal, accounting and management<br>consultancy activities                      | 104.5 | 103.9 | 101.1 | 101.7 | 102.8             |
| 71 (711_712) | Architectural and engineering services; technical testing and analysis services | 94.0  | 93.0  | 91.2  | 91.2  | 92.4              |
| 711          | Architectural and engineering services, related technical consulting services   | 93.2  | 92.2  | 90.2  | 90.2  | 91.5              |
| 712          | Technical testing and analysis services                                         | 99.9  | 99.7  | 99.4  | 99.4  | 99.6              |
| 73 (731_732) | Advertising and market research services                                        | 99.2  | 98.9  | 97.2  | 98.7  | 98.5              |
| 731          | Advertising services                                                            | 99.3  | 99.0  | 97.1  | 98.9  | 98.6              |
| 7311         | Services provided by advertising agencies                                       | 99.2  | 99.2  | 99.2  | 99.1  | 99.2              |
| 7312         | Media representation services                                                   | 99.8  | 98.0  | 85.9  | 97.5  | 95.3              |
| 732          | Market research and public opinion services                                     | 97.8  | 97.5  | 97.5  | 97.5  | 97.6              |
| 78           | Employment services                                                             | 95.7  | 95.7  | 95.7  | 95.7  | 95.7              |
| 80           | Security and investigation services                                             | 104.9 | 104.7 | 104.7 | 104.7 | 104.7             |
| 812          | Cleaning services                                                               | 96.6  | 96.6  | 96.6  | 96.6  | 96.6              |

#### Table 3. Producer Price Indices for Services, 2018 - 2021 (continued)

Base year: 2015=100.0

|              |                                                                                    |       |    | 2021 |    |                   |
|--------------|------------------------------------------------------------------------------------|-------|----|------|----|-------------------|
| Codes        | Services categories                                                                | Q1    | Q2 | Q3   | Q4 | Annual<br>Average |
| 494          | Freight transport services by road and<br>removal services                         | 101.1 |    |      |    |                   |
| 50 (501_502) | Sea and coastal passenger and freight water transport services                     | 104.0 |    |      |    |                   |
| 51           | Air transport services                                                             | 101.8 |    |      |    |                   |
| 5210         | Warehousing and storage services                                                   | 111.1 |    |      |    |                   |
| 5224         | Cargo handling services                                                            | 109.1 |    |      |    |                   |
| 53           | Postal and courier services                                                        | 119.0 |    |      |    |                   |
| 531          | Postal services under universal service<br>obligation                              | 142.3 |    |      |    |                   |
| 532          | Other postal and courier services                                                  | 105.4 |    |      |    |                   |
| 61           | Telecommunications services                                                        | 134.5 |    |      |    |                   |
| 62           | Information technology services                                                    | 100.7 |    |      |    |                   |
| 63           | Information services                                                               | 97.0  |    |      |    |                   |
| 69           | Legal and accounting services                                                      | 105.7 |    |      |    |                   |
| 691          | Legal services                                                                     | 102.8 |    |      |    |                   |
| 692          | Accounting, bookkeeping and auditing<br>services; tax consulting services          | 108.6 |    |      |    |                   |
| 702          | Management consulting services                                                     | 105.3 |    |      |    |                   |
| (69_702)     | Legal, accounting and management<br>consultancy activities                         | 105.5 |    |      |    |                   |
| 71 (711_712) | Architectural and engineering services;<br>technical testing and analysis services | 91.3  |    |      |    |                   |
| 711          | Architectural and engineering services, related technical consulting services      | 90.3  |    |      |    |                   |
| 712          | Technical testing and analysis services                                            | 99.4  |    |      |    |                   |
| 73 (731_732) | Advertising and market research services                                           | 99.1  |    |      |    |                   |
| 731          | Advertising services                                                               | 99.3  |    |      |    |                   |
| 7311         | Services provided by advertising agencies                                          | 99.2  |    |      |    |                   |
| 7312         | Media representation services                                                      | 99.9  |    |      |    |                   |
| 732          | Market research and public opinion services                                        | 97.5  |    |      |    |                   |
| 78           | Employment services                                                                | 96.5  |    |      |    |                   |
| 80           | Security and investigation services                                                | 104.7 |    |      |    |                   |
| 812          | Cleaning services                                                                  | 96.6  |    |      |    |                   |