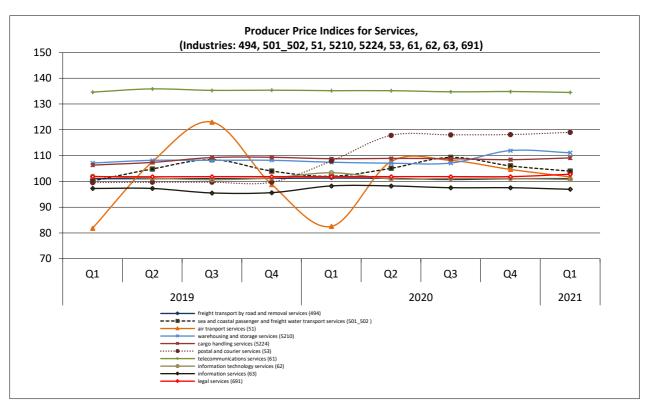

#### Table 3. Producer Price Indices for Services, 2018 - 2021

|              |                                                                                 |       |       |       | ise year: 20 | 15=100.0          |
|--------------|---------------------------------------------------------------------------------|-------|-------|-------|--------------|-------------------|
|              |                                                                                 |       |       | 2018  | 1            |                   |
| Codes        | Services categories                                                             | Q1    | Q2    | Q3    | Q4           | Annual<br>Average |
| 494          | Freight transport services by road and removal<br>services                      | 100.2 | 100.6 | 100.7 | 100.9        | 100.6             |
| 50 (501_502) | Sea and coastal passenger and freight water<br>transport services               | 97.7  | 102.8 | 107.1 | 104.2        | 102.9             |
| 51           | Air transport services                                                          | 83.5  | 97.9  | 112.0 | 89.6         | 95.7              |
| 5210         | Warehousing and storage services                                                | 103.0 | 107.2 | 107.2 | 107.2        | 106.1             |
| 5224         | Cargo handling services                                                         | 101.9 | 106.3 | 106.3 | 106.3        | 105.2             |
| 53           | Postal and courier services                                                     | 98.2  | 99.1  | 99.2  | 99.3         | 98.9              |
| 531          | Postal services under universal service obligation                              | 97.2  | 96.7  | 96.7  | 96.7         | 96.8              |
| 532          | Other postal and courier services                                               | 99.7  | 100.0 | 100.3 | 100.4        | 100.1             |
| 61           | Telecommunications services                                                     | 133.0 | 131.2 | 134.6 | 134.7        | 133.4             |
| 62           | Information technology services                                                 | 101.9 | 101.4 | 101.5 | 101.5        | 101.6             |
| 63           | Information services                                                            | 97.2  | 97.6  | 97.9  | 97.9         | 97.7              |
| 69           | Legal and accounting services                                                   | 99.2  | 99.1  | 98.4  | 98.8         | 98.9              |
| 691          | Legal services                                                                  | 101.9 | 101.9 | 101.9 | 101.9        | 101.9             |
| 692          | Accounting, bookkeeping and auditing services; tax consulting services          | 97.0  | 96.3  | 94.9  | 95.8         | 96.0              |
| 702          | Management consulting services                                                  | 112.3 | 109.9 | 107.7 | 108.2        | 109.5             |
| (69_702)     | Legal, accounting and management consultancy activities                         | 104.5 | 104.0 | 102.6 | 103.1        | 103.6             |
| 71 (711_712) | Architectural and engineering services; technical testing and analysis services | 99.0  | 98.3  | 97.8  | 97.7         | 98.2              |
| 711          | Architectural and engineering services, related technical consulting services   | 98.3  | 98.1  | 97.5  | 97.4         | 97.8              |
| 712          | Technical testing and analysis services                                         | 100.3 | 99.9  | 99.9  | 99.9         | 100.0             |
| 73 (731_732) | Advertising and market research services                                        | 98.6  | 97.9  | 96.0  | 97.7         | 97.5              |
| 731          | Advertising services                                                            | 98.6  | 97.8  | 95.7  | 97.8         | 97.5              |
| 7311         | Services provided by advertising agencies                                       | 98.8  | 98.6  | 98.6  | 98.6         | 98.6              |
| 7312         | Media representation services                                                   | 97.4  | 93.5  | 80.5  | 93.6         | 91.2              |
| 732          | Market research and public opinion services                                     | 98.4  | 98.7  | 98.5  | 96.6         | 98.1              |
| 78           | Employment services                                                             | 92.5  | 94.0  | 92.9  | 93.3         | 93.2              |
| 80           | Security and investigation services                                             | 103.2 | 102.9 | 102.9 | 102.9        | 103.0             |
| 812          | Cleaning services                                                               | 95.1  | 95.4  | 95.3  | 95.3         | 95.3              |

#### Table 3. Producer Price Indices for Services, 2018 - 2021 (continued)

Base year: 2015=100.0

|              |                                                                                 | 2019  |       |       | 2013-100.0 |                   |
|--------------|---------------------------------------------------------------------------------|-------|-------|-------|------------|-------------------|
| Codes        | Services categories                                                             | Q1    | Q2    | Q3    | Q4         | Annual<br>Average |
| 494          | Freight transport services by road and removal services                         | 101.1 | 101.1 | 101.1 | 101.2      | 101.1             |
| 50 (501_502) | Sea and coastal passenger and freight water<br>transport services               | 100.2 | 104.8 | 108.4 | 104.0      | 104.4             |
| 51           | Air transport services                                                          | 81.9  | 107.6 | 123.0 | 98.8       | 102.9             |
| 5210         | Warehousing and storage services                                                | 107.2 | 108.2 | 108.2 | 108.2      | 107.9             |
| 5224         | Cargo handling services                                                         | 106.4 | 107.4 | 109.3 | 109.3      | 108.1             |
| 53           | Postal and courier services                                                     | 99.6  | 99.7  | 99.7  | 99.7       | 99.7              |
| 531          | Postal services under universal service obligation                              | 96.7  | 96.7  | 96.7  | 96.7       | 96.7              |
| 532          | Other postal and courier services                                               | 100.9 | 101.3 | 101.3 | 101.3      | 101.2             |
| 61           | Telecommunications services                                                     | 134.6 | 135.9 | 135.3 | 135.4      | 135.3             |
| 62           | Information technology services                                                 | 102.0 | 101.3 | 100.7 | 101.4      | 101.3             |
| 63           | Information services                                                            | 97.3  | 97.3  | 95.5  | 95.6       | 96.4              |
| 69           | Legal and accounting services                                                   | 99.3  | 99.3  | 99.3  | 99.3       | 99.3              |
| 691          | Legal services                                                                  | 101.9 | 101.8 | 101.9 | 101.9      | 101.8             |
| 692          | Accounting, bookkeeping and auditing services;<br>tax consulting services       | 96.8  | 96.8  | 96.7  | 96.7       | 96.7              |
| 702          | Management consulting services                                                  | 112.1 | 113.6 | 109.4 | 109.8      | 111.2             |
| (69_702)     | Legal, accounting and management consultancy activities                         | 105.1 | 105.8 | 103.9 | 104.1      | 104.7             |
| 71 (711_712) | Architectural and engineering services; technical testing and analysis services | 95.8  | 97.3  | 96.8  | 96.3       | 96.5              |
| 711          | Architectural and engineering services, related technical consulting services   | 95.2  | 96.9  | 96.4  | 95.8       | 96.1              |
| 712          | Technical testing and analysis services                                         | 100.1 | 100.1 | 100.1 | 100.1      | 100.1             |
| 73 (731_732) | Advertising and market research services                                        | 98.7  | 98.7  | 96.6  | 98.8       | 98.2              |
| 731          | Advertising services                                                            | 98.7  | 98.7  | 96.3  | 98.8       | 98.1              |
| 7311         | Services provided by advertising agencies                                       | 98.7  | 98.7  | 98.7  | 98.7       | 98.7              |
| 7312         | Media representation services                                                   | 98.7  | 98.8  | 83.6  | 99.1       | 95.0              |
| 732          | Market research and public opinion services                                     | 98.6  | 98.6  | 98.6  | 99.0       | 98.7              |
| 78           | Employment services                                                             | 94.6  | 95.7  | 95.7  | 95.7       | 95.4              |
| 80           | Security and investigation services                                             | 104.9 | 104.9 | 104.9 | 104.9      | 104.9             |
| 812          | Cleaning services                                                               | 96.6  | 96.6  | 96.6  | 96.6       | 96.6              |

#### Table 3. Producer Price Indices for Services, 2018 - 2021 (continued)

Base year: 2015=100.0

|              |                                                                                 |       |       | 2020  |       |                   |
|--------------|---------------------------------------------------------------------------------|-------|-------|-------|-------|-------------------|
| Codes        | Services categories                                                             | Q1    | Q2    | Q3    | Q4    | Annual<br>Average |
| 494          | Freight transport services by road and<br>removal services                      | 101.3 | 101.2 | 100.7 | 101.0 | 101.1             |
| 50 (501_502) | Sea and coastal passenger and freight water transport services                  | 102.0 | 105.1 | 109.3 | 106.0 | 105.6             |
| 51           | Air transport services                                                          | 82.6  | 107.7 | 108.2 | 104.7 | 100.8             |
| 5210         | Warehousing and storage services                                                | 107.4 | 107.1 | 107.1 | 112.0 | 108.4             |
| 5224         | Cargo handling services                                                         | 108.8 | 108.9 | 108.8 | 108.5 | 108.7             |
| 53           | Postal and courier services                                                     | 107.9 | 117.9 | 118.1 | 118.2 | 115.5             |
| 531          | Postal services under universal service<br>obligation                           | 114.5 | 142.3 | 142.3 | 142.3 | 135.4             |
| 532          | Other postal and courier services                                               | 105.0 | 103.0 | 103.4 | 103.6 | 103.8             |
| 61           | Telecommunications services                                                     | 135.2 | 135.2 | 134.8 | 134.9 | 135.0             |
| 62           | Information technology services                                                 | 103.4 | 101.0 | 101.1 | 101.1 | 101.7             |
| 63           | Information services                                                            | 98.3  | 98.3  | 97.5  | 97.5  | 97.9              |
| 69           | Legal and accounting services                                                   | 99.0  | 100.0 | 99.3  | 100.0 | 99.6              |
| 691          | Legal services                                                                  | 101.9 | 101.9 | 101.9 | 101.9 | 101.9             |
| 692          | Accounting, bookkeeping and auditing<br>services; tax consulting services       | 96.2  | 98.1  | 96.8  | 98.1  | 97.3              |
| 702          | Management consulting services                                                  | 111.1 | 108.6 | 103.1 | 103.8 | 106.7             |
| (69_702)     | Legal, accounting and management<br>consultancy activities                      | 104.5 | 103.9 | 101.1 | 101.7 | 102.8             |
| 71 (711_712) | Architectural and engineering services; technical testing and analysis services | 94.0  | 93.0  | 91.2  | 91.2  | 92.4              |
| 711          | Architectural and engineering services, related technical consulting services   | 93.2  | 92.2  | 90.2  | 90.2  | 91.5              |
| 712          | Technical testing and analysis services                                         | 99.9  | 99.7  | 99.4  | 99.4  | 99.6              |
| 73 (731_732) | Advertising and market research services                                        | 99.2  | 98.9  | 97.2  | 98.7  | 98.5              |
| 731          | Advertising services                                                            | 99.3  | 99.0  | 97.1  | 98.9  | 98.6              |
| 7311         | Services provided by advertising agencies                                       | 99.2  | 99.2  | 99.2  | 99.1  | 99.2              |
| 7312         | Media representation services                                                   | 99.8  | 98.0  | 85.9  | 97.5  | 95.3              |
| 732          | Market research and public opinion services                                     | 97.8  | 97.5  | 97.5  | 97.5  | 97.6              |
| 78           | Employment services                                                             | 95.7  | 95.7  | 95.7  | 95.7  | 95.7              |
| 80           | Security and investigation services                                             | 104.9 | 104.7 | 104.7 | 104.7 | 104.7             |
| 812          | Cleaning services                                                               | 96.6  | 96.6  | 96.6  | 96.6  | 96.6              |

#### Table 3. Producer Price Indices for Services, 2018 - 2021 (continued)

Base year: 2015=100.0

|              |                                                                                    |       |    | 2021 |    |                   |
|--------------|------------------------------------------------------------------------------------|-------|----|------|----|-------------------|
| Codes        | Services categories                                                                | Q1    | Q2 | Q3   | Q4 | Annual<br>Average |
| 494          | Freight transport services by road and<br>removal services                         | 101.1 |    |      |    |                   |
| 50 (501_502) | Sea and coastal passenger and freight water transport services                     | 104.0 |    |      |    |                   |
| 51           | Air transport services                                                             | 101.8 |    |      |    |                   |
| 5210         | Warehousing and storage services                                                   | 111.1 |    |      |    |                   |
| 5224         | Cargo handling services                                                            | 109.1 |    |      |    |                   |
| 53           | Postal and courier services                                                        | 119.0 |    |      |    |                   |
| 531          | Postal services under universal service<br>obligation                              | 142.3 |    |      |    |                   |
| 532          | Other postal and courier services                                                  | 105.4 |    |      |    |                   |
| 61           | Telecommunications services                                                        | 134.5 |    |      |    |                   |
| 62           | Information technology services                                                    | 100.7 |    |      |    |                   |
| 63           | Information services                                                               | 97.0  |    |      |    |                   |
| 69           | Legal and accounting services                                                      | 105.7 |    |      |    |                   |
| 691          | Legal services                                                                     | 102.8 |    |      |    |                   |
| 692          | Accounting, bookkeeping and auditing<br>services; tax consulting services          | 108.6 |    |      |    |                   |
| 702          | Management consulting services                                                     | 105.3 |    |      |    |                   |
| (69_702)     | Legal, accounting and management<br>consultancy activities                         | 105.5 |    |      |    |                   |
| 71 (711_712) | Architectural and engineering services;<br>technical testing and analysis services | 91.3  |    |      |    |                   |
| 711          | Architectural and engineering services, related technical consulting services      | 90.3  |    |      |    |                   |
| 712          | Technical testing and analysis services                                            | 99.4  |    |      |    |                   |
| 73 (731_732) | Advertising and market research services                                           | 99.1  |    |      |    |                   |
| 731          | Advertising services                                                               | 99.3  |    |      |    |                   |
| 7311         | Services provided by advertising agencies                                          | 99.2  |    |      |    |                   |
| 7312         | Media representation services                                                      | 99.9  |    |      |    |                   |
| 732          | Market research and public opinion services                                        | 97.5  |    |      |    |                   |
| 78           | Employment services                                                                | 96.5  |    |      |    |                   |
| 80           | Security and investigation services                                                | 104.7 |    |      |    |                   |
| 812          | Cleaning services                                                                  | 96.6  |    |      |    |                   |