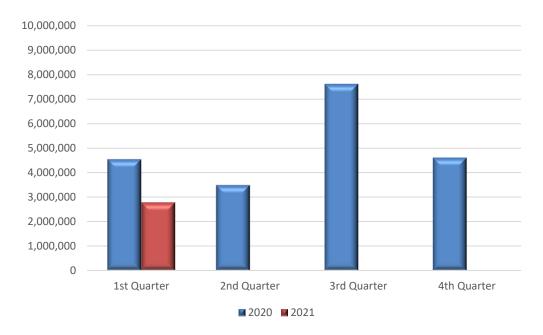

From the 210,217 enterprises that were under suspension of operation in March 2020, the turnover in the first quarter 2021 amounted to 2,773,843 thousand euro, recording a decrease of 39.1% in comparison with the first quarter 2020, when the respective turnover was 4,554,288 thousand euro. An increase in turnover per 21.7% in the first quarter 2021 compared with the first quarter 2020 was recorded from the enterprises of the activity class Architectural and engineering activities; technical testing and analysis. The biggest decrease in turnover per 92.6% in the first quarter 2021 compared with the first quarter 2020 was recorded from the enterprises of the activity class Motion picture, video and television programme production, sound recording and music publishing activities, while the smallest decrease in turnover per 4.1% was recorded from the enterprises of the activity class Social work activities without accommodation (Table 3a).

**Table 3a.** Turnover (in thousand €) from Administrative Sources for the Total of Enterprises under Suspension of Operation in March 2020, per Economic Activity Class (NACE Rev. 2)

|                        | ECONOMIC ACTIVITY                                                                                          |                                 |                                 | IOVER<br>usand €)               |                                 | RATE OF CHANGE<br>(%)                |                                      |
|------------------------|------------------------------------------------------------------------------------------------------------|---------------------------------|---------------------------------|---------------------------------|---------------------------------|--------------------------------------|--------------------------------------|
| Code<br>NACE<br>Rev. 2 | Description                                                                                                | 4 <sup>th</sup> Quarter<br>2019 | 1 <sup>st</sup> Quarter<br>2020 | 4 <sup>th</sup> Quarter<br>2020 | 1 <sup>st</sup> Quarter<br>2021 | 4 <sup>th</sup> Quarter<br>2020/2019 | 1 <sup>st</sup> Quarter<br>2021/2020 |
| 47                     | Retail trade, except of motor vehicles and motorcycles                                                     | 3,504,260                       | 2,052,695                       | 2,447,223                       | 1,781,849                       | -30.2                                | -13.2                                |
| 55                     | Accommodation                                                                                              | 819,367                         | 224,165                         | 403,353                         | 84,309                          | -50.8                                | -62.4                                |
| 56                     | Food and beverage service activities                                                                       | 1,351,886                       | 923,927                         | 728,396                         | 422,611                         | -46.1                                | -54.3                                |
| 59                     | Motion picture, video and television programme production, sound recording and music publishing activities | 24,225                          | 16,114                          | 2,785                           | 1,198                           | -88.5                                | -92.6                                |
| 71                     | Architectural and engineering activities; technical testing and analysis <sup>3</sup> 31,019               |                                 | 22,891                          | 21,683                          | 27,858                          | -30.1                                | 21.7                                 |
| 77                     | Rental and leasing activities                                                                              | 23,205                          | 13,803                          | 17,391                          | 11,684                          | -25.1                                | -15.4                                |
| 82                     | Office administrative, office support and other business support activities                                | 69,782                          | 56,228                          | 22,589                          | 14,498                          | -67.6                                | -74.2                                |
| 85                     | Education                                                                                                  | 138,451                         | 78,396                          | 110,213                         | 57,864                          | -20.4                                | -26.2                                |
| 88                     | Social work activities without accommodation                                                               | 13,841                          | 11,541                          | 13,284                          | 11,068                          | -4.0                                 | -4.1                                 |
| 90                     | Creative, arts and entertainment activities                                                                | 58,631                          | 40,326                          | 43,388                          | 23,911                          | -26.0                                | -40.7                                |
| 91                     | Libraries, archives, museums and other cultural activities                                                 | 32,132                          | 19,323                          | 29,835                          | 13,847                          | -7.1                                 | -28.3                                |
| 92                     | Gambling and betting activities                                                                            | 1,228,393                       | 906,689                         | 547,375                         | 193,903                         | -55.4                                | -78.6                                |
| 93                     | Sports activities and amusement and recreation activities                                                  | 130,566                         | 116,010                         | 151,947                         | 78,052                          | 16.4                                 | -32.7                                |
| 94                     | Activities of membership organisations                                                                     | 8,471                           | 4,244                           | 5,208                           | 2,892                           | -38.5                                | -31.9                                |
| 96                     | Other personal service activities                                                                          | 108,765                         | 67,936                          | 71,692                          | 48,299                          | -34.1                                | -28.9                                |
|                        | Total                                                                                                      | 7,542,994                       | 4,554,288                       | 4,616,362                       | 2,773,843                       | -38.8                                | -39.1                                |

**Graph 3.** Turnover (in thousand €), for the Total of Enterprises under Suspension of Operation, in March 2020

**Graph 4**. Turnover (in thousand €) <u>only</u> for the Enterprises under Suspension of Operation in March 2020, obliged to double-entry accounting bookkeeping (monthly data submission)