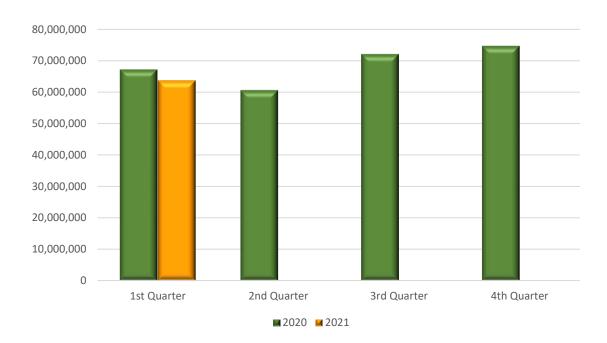

Concerning the enterprises and the activities of the economy as a whole, the turnover in the first quarter 2021 amounted to 63,560,924 thousand euro, recording a decrease of 5.4% in comparison with the first quarter 2020, when the respective turnover was 67,158,036 thousand euro. The biggest increase in turnover per 12.5% in the first quarter 2021 compared with the first quarter 2020 was recorded from the enterprises of the section Agriculture, Forestry and Fishing. The biggest decrease in turnover per 70.4% in the first quarter 2021 compared with the first quarter 2020 was recorded from the enterprises of the section Arts, Entertainment and Recreation, while the smallest decrease in turnover per 1.6% was recorded from the enterprises of the section Construction (Table 2a).

|                       | ECONOMIC ACTIVITY                                                          |                                 |                                 | NOVER<br>usand €)               |                                 |                                      | CHANGE<br>%)                         |
|-----------------------|----------------------------------------------------------------------------|---------------------------------|---------------------------------|---------------------------------|---------------------------------|--------------------------------------|--------------------------------------|
| Code<br>NACE<br>Rev.2 | Description                                                                | 4 <sup>th</sup> Quarter<br>2019 | 1 <sup>st</sup> Quarter<br>2020 | 4 <sup>th</sup> Quarter<br>2020 | 1 <sup>st</sup> Quarter<br>2021 | 4 <sup>th</sup> Quarter<br>2020/2019 | 1 <sup>st</sup> Quarter<br>2021/2020 |
| Α                     | Agriculture, Forestry and Fishing                                          | 2,470,504                       | 1,394,500                       | 2,607,280                       | 1,569,069                       | 5.5                                  | 12.5                                 |
| В                     | Mining and Quarrying                                                       | 259,537                         | 171,031                         | 234,637                         | 174,449                         | -9.6                                 | 2.0                                  |
| С                     | Manufacturing                                                              | 16,135,548                      | 14,236,592                      | 14,944,345                      | 14,587,601                      | -7.4                                 | 2.5                                  |
| D                     | Electricity, Gas, Steam and Air<br>Conditioning Supply                     | 5,141,085                       | 4,467,429                       | 5,169,311                       | 4,852,156                       | 0.5                                  | 8.6                                  |
| E                     | Water Supply, Sewerage,<br>Waste Management and<br>Remediation Activities  | 546,451                         | 436,036                         | 555,565                         | 456,630                         | 1.7                                  | 4.7                                  |
| F                     | Construction                                                               | 3,284,108                       | 1,730,046                       | 3,277,993                       | 1,701,900                       | -0.2                                 | -1.6                                 |
| G                     | Wholesale and Retail Trade;<br>Repair of Motor Vehicles and<br>Motorcycles | 32,829,561                      | 28,293,929                      | 30,455,598                      | 27,372,355                      | -7.2                                 | -3.3                                 |
| н                     | Transportation and Storage                                                 | 4,092,813                       | 3,321,908                       | 3,269,774                       | 2,672,382                       | -20.1                                | -19.6                                |
| I                     | Accommodation and Food<br>Service Activities                               | 2,293,856                       | 1,210,339                       | 1,200,750                       | 558,562                         | -47.7                                | -53.9                                |
| J                     | Information and Communication                                              | 3,280,394                       | 2,633,288                       | 3,232,598                       | 2,687,828                       | -1.5                                 | 2.1                                  |
| К                     | Financial and Insurance<br>Activities                                      | 2,510,125                       | 3,683,292                       | 2,489,226                       | 2,264,395                       | -0.8                                 | -38.5                                |
| L                     | Real Estate Activities                                                     | 710,709                         | 398,152                         | 514,549                         | 277,875                         | -27.6                                | -30.2                                |
| M                     | Professional, Scientific and Technical Activities                          | 3,253,265                       | 1,989,689                       | 3,271,900                       | 2,094,509                       | 0.6                                  | 5.3                                  |
| N                     | Administrative and Support Service Activities                              | 1,719,296                       | 1,088,979                       | 1,311,185                       | 970,250                         | -23.7                                | -10.9                                |
| 0                     | Public Administration and<br>Defense; Compulsory Social<br>Security        | 151,319                         | 88,719                          | 143,970                         | 90,725                          | -4.9                                 | 2.3                                  |
| Р                     | Education                                                                  | 144,085                         | 81,369                          | 114,177                         | 60,374                          | -20.8                                | -25.8                                |
| Q                     | Human Health and Social Work<br>Activities                                 | 600,497                         | 502,446                         | 639,413                         | 557,423                         | 6.5                                  | 10.9                                 |
| R                     | Arts, Entertainment and<br>Recreation                                      | 1,486,707                       | 1,104,558                       | 803,336                         | 326,974                         | -46.0                                | -70.4                                |
| S                     | Other Service Activities                                                   | 386,953                         | 255,195                         | 319,877                         | 209,565                         | -17.3                                | -17.9                                |
| W                     | Unknown Activity                                                           | 68,975                          | 70,539                          | 98,399                          | 75,902                          | 42.7                                 | 7.6                                  |
|                       | Total                                                                      | 81,365,788                      | 67,158,036                      | 74,653,883                      | 63,560,924                      | -8.2                                 | -5.4                                 |

**Graph 1**. Turnover (in thousand €), for the Total of Enterprises in the Greek Economy

**Graph 2**. Turnover (in thousand €) only for the Enterprises obliged to double-entry accounting bookkeeping (monthly data submission)