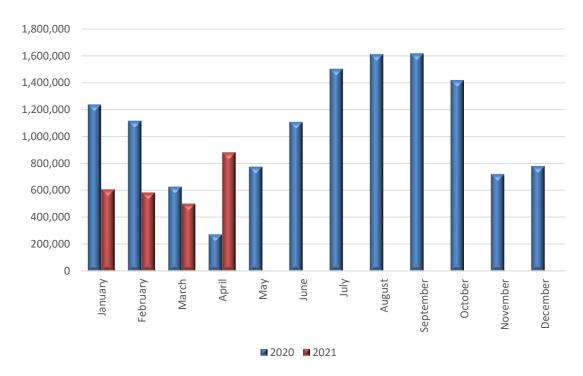

For the enterprises under suspension of operation in March 2020, obliged to double-entry accounting bookkeeping, for which data are available on a monthly basis, the turnover in April 2021 amounted to 880,368 thousand euro, recording an increase of 222.2% in comparison with April 2020, when the respective turnover was 273,218 thousand euro. The biggest increase in turnover in April 2021 compared with April 2020 was recorded from the enterprises in the activity class Architectural and engineering activities; technical testing and analysis and of the activity class Gambling and betting activities per 2,469.1% and 1,330.9% respectively. The smallest increase in turnover in April 2021 compared with April 2020 was recorded from the enterprises in the activity class Activities of membership organisations and of the class activity Creative, arts and entertainment activities per 16.8% and 21.7% respectively (Table 3b).

|                        | ECONOMIC ACTIVITY                                                                                          |               |               | IOVER<br>usand €) |               | RATE OF CHANGE<br>(%) |                    |
|------------------------|------------------------------------------------------------------------------------------------------------|---------------|---------------|-------------------|---------------|-----------------------|--------------------|
| Code<br>NACE<br>Rev. 2 | Description                                                                                                | March<br>2020 | April<br>2020 | March<br>2021     | April<br>2021 | March 2021/2020       | April<br>2021/2020 |
| 47                     | Retail trade, except of motor vehicles and motorcycles                                                     | 306,619       | 184,531       | 306,493           | 538,101       | -0.04                 | 191.6              |
| 55                     | Accommodation                                                                                              | 35,400        | 16,913        | 25,007            | 33,141        | -29.4                 | 95.9               |
| 56                     | Food and beverage service activities                                                                       | 60,136        | 27,902        | 48,554            | 54,452        | -19.3                 | 95.2               |
| 59                     | Motion picture, video and television programme production, sound recording and music publishing activities | 1,881         | 151           | 211               | 273           | -88.8                 | 80.8               |
| 71                     | Architectural and engineering activities; technical testing and analysis <sup>4</sup>                      | 4,040         | 311           | 8,194             | 7,990         | 102.8                 | 2,469.1            |
| 77                     | Rental and leasing activities                                                                              | 1,040         | 825           | 1,409             | 1,506         | 35.5                  | 82.5               |
| 82                     | Office administrative, office support and other business support activities                                | 5,932         | 1,788         | 5,086             | 4,048         | -14.3                 | 126.4              |
| 85                     | Education                                                                                                  | 14,694        | 12,258        | 15,565            | 19,066        | 5.9                   | 55.5               |
| 88                     | Social work activities without accommodation                                                               | 1,716         | 3,351         | (**)              | 4,717         | (**)                  | 40.8               |
| 90                     | Creative, arts and entertainment activities                                                                | 10,864        | 4,148         | 10,393            | 5,050         | -4.3                  | 21.7               |
| 91                     | Libraries, archives, museums and other cultural activities                                                 | 2,488         | 2,069         | 1,655             | 3,060         | -33.5                 | 47.9               |
| 92                     | Gambling and betting activities                                                                            | 155,241       | 12,931        | 41,347            | 185,024       | -73.4                 | 1,330.9            |
| 93                     | Sports activities and amusement and recreation activities                                                  | 25,305        | 4,805         | 32,161            | 20,352        | 27.1                  | 323.6              |
| 94                     | Activities of membership organisations                                                                     | 98            | 561           | 86                | 655           | -12.2                 | 16.8               |
| 96                     | 96 Other personal service activities <sup>5</sup>                                                          |               | 674           | 1,876             | 2,933         | 9.6                   | 335.2              |
|                        | Total                                                                                                      | 627,165       | 273,218       | 500,658           | 880,368       | -20.2                 | 222.2              |

**Graph 3.** Turnover (in thousand €), for the Total of Enterprises under Suspension of Operation, in March 2020

**Graph 4**. Turnover (in thousand €) <u>only</u> for the Enterprises under Suspension of Operation in March 2020, obliged to double-entry accounting bookkeeping (monthly data submission)