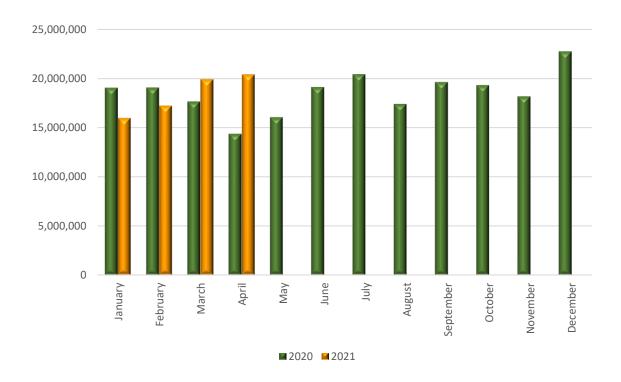

For the enterprises of the economy as a whole, obliged to double-entry accounting bookkeeping, for which data are available on a monthly basis, the turnover in April 2021 amounted to 20,420,801 thousand euro, recording an increase of 42.2% in comparison with April 2020, when the respective turnover was 14,356,847 thousand euro. The biggest increase in turnover in April 2021 compared with April 2020 was recorded from the enterprises of the section Arts, Entertainment and Recreation and of the section Accommodation and Food Service Activities per 733.1% and 96.9% respectively. The smallest increase in turnover in April 2021 compared with April 2020 was recorded from the enterprises of the section Construction and of the section Public Administration and Defense; Compulsory Social Security per 22.2% and 23.3% respectively (Table 2b).

|                       | ECONOMIC ACTIVITY                                                          |               |               | IOVER<br>usand €) |               | RATE OF CHANGE<br>(%) |                    |
|-----------------------|----------------------------------------------------------------------------|---------------|---------------|-------------------|---------------|-----------------------|--------------------|
| Code<br>NACE<br>Rev.2 | Description                                                                | March<br>2020 | April<br>2020 | March<br>2021     | April<br>2021 | March<br>2021/2020    | April<br>2021/2020 |
| Α                     | Agriculture, Forestry and Fishing                                          | 196,841       | 182,322       | 256,067           | 233,123       | 30.1                  | 27.9               |
| В                     | Mining and Quarrying                                                       | 59,389        | 58,049        | 69,091            | 72,537        | 16.3                  | 25.0               |
| С                     | Manufacturing                                                              | 4,476,692     | 3,490,639     | 5,412,837         | 5,406,140     | 20.9                  | 54.9               |
| D                     | Electricity, Gas, Steam and Air<br>Conditioning Supply                     | 1,362,062     | 1,300,505     | (**)              | (**)          | (**)                  | (**)               |
| E                     | Water Supply, Sewerage,<br>Waste Management and<br>Remediation Activities  | 134,429       | 114,092       | 165,741           | 167,226       | 23.3                  | 46.6               |
| F                     | Construction                                                               | 556,976       | 443,904       | 529,959           | 542,498       | -4.9                  | 22.2               |
| G                     | Wholesale and Retail Trade;<br>Repair of Motor Vehicles and<br>Motorcycles | 6,984,116     | 5,815,696     | 7,982,414         | 8,591,331     | 14.3                  | 47.7               |
| Н                     | Transportation and Storage                                                 | 801,042       | 556,973       | 776,876           | 843,479       | -3.0                  | 51.4               |
| I                     | Accommodation and Food<br>Service Activities                               | 104,179       | 50,162        | 84,784            | 98,773        | -18.6                 | 96.9               |
| J                     | Information and<br>Communication                                           | 923,637       | 721,564       | 953,409           | 913,095       | 3.2                   | 26.5               |
| К                     | Financial and Insurance<br>Activities                                      | 739,749       | 677,626       | (**)              | (**)          | (**)                  | (**)               |
| L                     | Real Estate Activities                                                     | 111,928       | 83,809        | 113,465           | 108,843       | 1.4                   | 29.9               |
| М                     | Professional, Scientific and Technical Activities                          | 472,737       | 414,209       | 601,352           | 567,069       | 27.2                  | 36.9               |
| N                     | Administrative and Support Service Activities                              | 289,133       | 245,523       | 300,730           | 317,916       | 4.0                   | 29.5               |
| 0                     | Public Administration and<br>Defense; Compulsory Social<br>Security        | 22,965        | 21,940        | 23,203            | 27,043        | 1.0                   | 23.3               |
| Р                     | Education                                                                  | 15,141        | 12,512        | 15,983            | 19,307        | 5.6                   | 54.3               |
| Q                     | Human Health and Social Work<br>Activities                                 | 126,828       | 102,114       | 171,918           | 161,887       | 35.6                  | 58.5               |
| R                     | Arts, Entertainment and Recreation <sup>2</sup>                            | 198,080       | 26,248        | 87,108            | 218,671       | -56.0                 | 733.1              |
| S                     | Other Service Activities                                                   | 35,976        | 27,380        | 32,443            | 38,952        | -9.8                  | 42.3               |
| w                     | Unknown Activity                                                           | 15,795        | 11,580        | 17,435            | 23,345        | 10.4                  | 101.6              |
|                       | Total                                                                      | 17,627,695    | 14,356,847    | 19,925,062        | 20,420,801    | 13.0                  | 42.2               |

**Graph 1**. Turnover (in thousand €), for the Total of Enterprises in the Greek Economy

**Graph 2**. Turnover (in thousand €) only for the Enterprises obliged to double-entry accounting bookkeeping (monthly data submission)