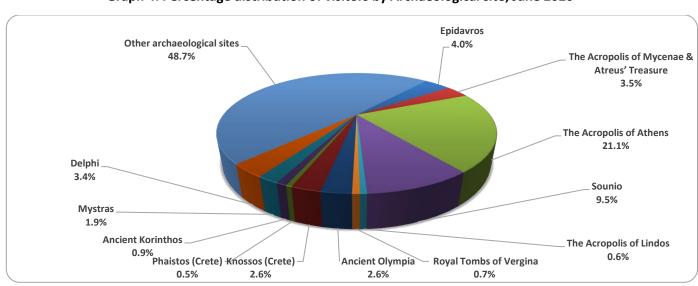

Graph 2: Receipts from Museums and Archaeological Sites (January 2015 – June 2020) (in thousand euro)

Graph 3: Percentage distribution of visitors by Museum, June 2020

Graph 4: Percentage distribution of visitors by Archaeological site, June 2020