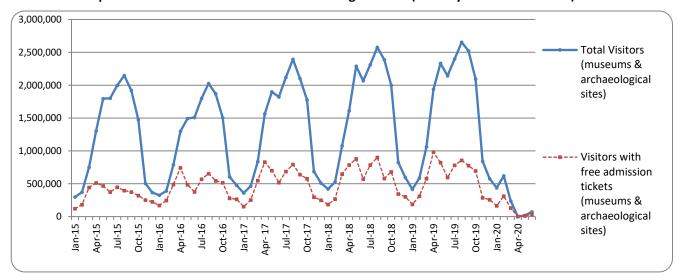

Graph 1: Visitors of Museums and Archaeological sites (January 2015 – June 2020)

Information on methodological issues:

Sectoral Statistics Division Tourism and Cultural Statistics Section Head of the Section: Asimina Katri

- Museums, whose operation was suspended on March 14<sup>th</sup> 2020 in the framework of the preventive measures for Covid-19 pandemic, re-operated on June 16<sup>th</sup> 2020, i.e. they operated for a total period of fifteen (15) calendar days. During June 2020, compared with June 2019, the number of visitors at Museums recorder a decrease of 97.0%, while a decrease of 95.3% was observed in the number of free admission visitors and a decrease of 98.2% in the corresponding receipts (Table 1).
- In June 2020 compared with the corresponding month of 2019, the number of visitors at Archaeological sites recorded a decrease of 96.4%, while a decrease of 94.3% was observed in the number of free admission visitors and a 97.6% decrease in the corresponding receipts (Table 1).
- During the six-month period from January to June 2020 compared to the corresponding period of 2019, a decrease of 80.1% was observed in the number of visitors of Museums, while a decrease of 78.2% was recorded in the number of free admission visitors and an 86.7% decrease in the relevant receipts, taking into consideration that the operation of Museums had been suspended from March 14<sup>th</sup> until June 15<sup>th</sup> 2020 (Table 2).
- As regards Archaeological sites, during the six-month period from January to June 2020 compared to the corresponding period of 2019, a decrease of 85.3% was recorded in the number of visitors, while an 83.2% decrease was observed in the number of free admission visitors and a 90.3% decrease in the relevant receipts, taking into consideration that the operation of Archaeological sites had been suspended from March 14<sup>th</sup> to May 17<sup>th</sup> 2020 (Table 2).