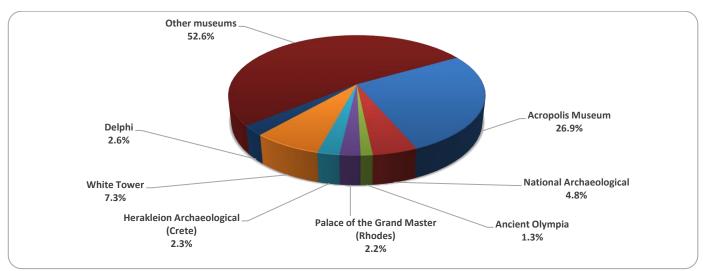

Graph 2: Receipts from Museums and Archaeological Sites (January 2015 – June 2020) (in thousand euro)

Graph 3: Percentage distribution of visitors by Museum, June 2020

Graph 4: Percentage distribution of visitors by Archaeological site, June 2020