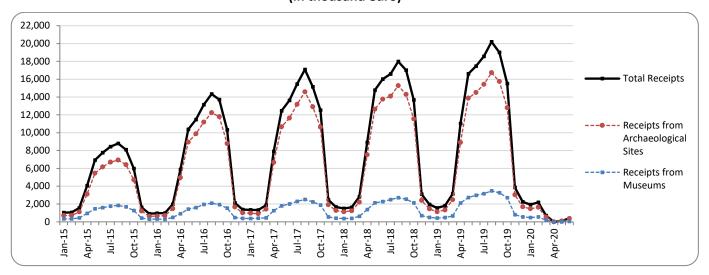

Graph 2: Receipts from Museums and Archaeological Sites (January 2015 – June 2020) (in thousand euro)

Graph 3: Percentage distribution of visitors by Museum, June 2020

Graph 4: Percentage distribution of visitors by Archaeological site, June 2020