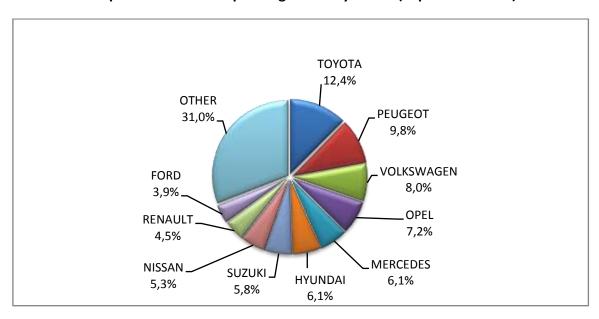

- 1: With 2nd/3rd stage manufacturer in Greece.
- 2: With 2nd/3rd stage manufacturer abroad.

Graph 8. Sales of new passenger cars by make (September 2020)

Graph 9. Sales of new passenger cars by make (January - September 2020)