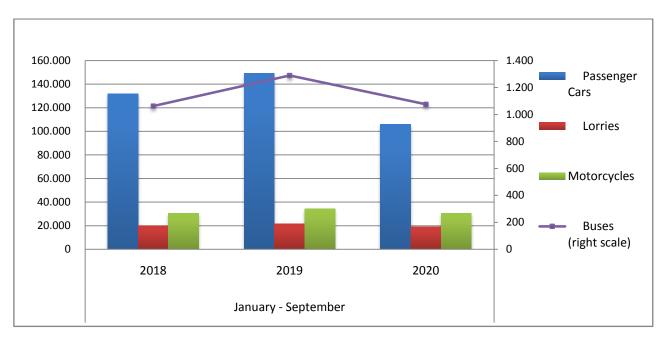

During the period January - September 2020, 126,413 road motor cars (both new and used from abroad) were put into circulation for the first time, representing a decrease of 26.7% compared to the corresponding period of 2019 when the number of road motor cars was 172,376. During the period January - September 2019 an increase of 12.9% had been observed in comparison with the corresponding period of 2018 (Table 3, Graphs 6,7). Out of the above number of road motor cars that were put into circulation, from January to September 2020, 64,880 were new, while the corresponding number during the respective period of 2019 was 99,275, recording a decrease of 34.6%.

During the period January - September 2020 the circulation of new motorcycles over 50cc (both new and used from abroad) amounted to 30,370 against 34,347 in 2019, thus representing an 11.6% decrease. An increase of 12.2% had been observed during the period January - September 2019 in comparison with the corresponding period of 2018 (Table 3, Graphs 6,7). A total number of 27,938 new motorcycles were put into circulation, from January to September 2020, compared with 31,351 during the corresponding period of 2019, recording a 10.9% decrease.