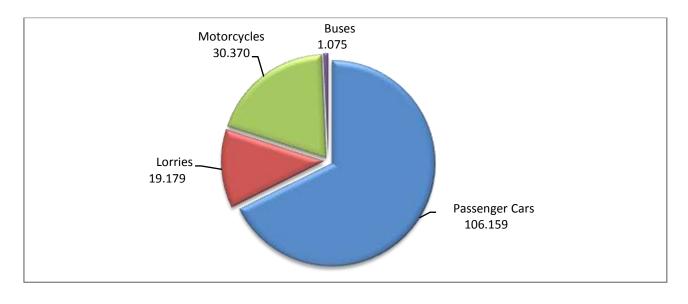

During the period January - September 2020, 126,413 road motor cars (both new and used from abroad) were put into circulation for the first time, representing a decrease of 26.7% compared to the corresponding period of 2019 when the number of road motor cars was 172,376. During the period January - September 2019 an increase of 12.9% had been observed in comparison with the corresponding period of 2018 (Table 3, Graphs 6,7). Out of the above number of road motor cars that were put into circulation, from January to September 2020, 64,880 were new, while the corresponding number during the respective period of 2019 was 99,275, recording a decrease of 34.6%.

During the period January - September 2020 the circulation of new motorcycles over 50cc (both new and used from abroad) amounted to 30,370 against 34,347 in 2019, thus representing an 11.6% decrease. An increase of 12.2% had been observed during the period January - September 2019 in comparison with the corresponding period of 2018 (Table 3, Graphs 6,7). A total number of 27,938 new motorcycles were put into circulation, from January to September 2020, compared with 31,351 during the corresponding period of 2019, recording a 10.9% decrease.