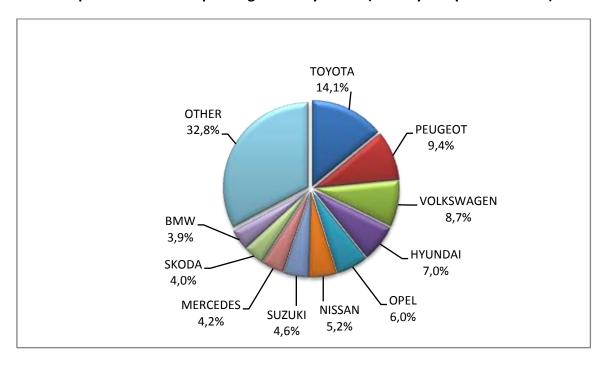

- 1: With 2nd/3rd stage manufacturer in Greece.
- 2: With 2nd/3rd stage manufacturer abroad.

Graph 8. Sales of new passenger cars by make (September 2020)

Graph 9. Sales of new passenger cars by make (January - September 2020)