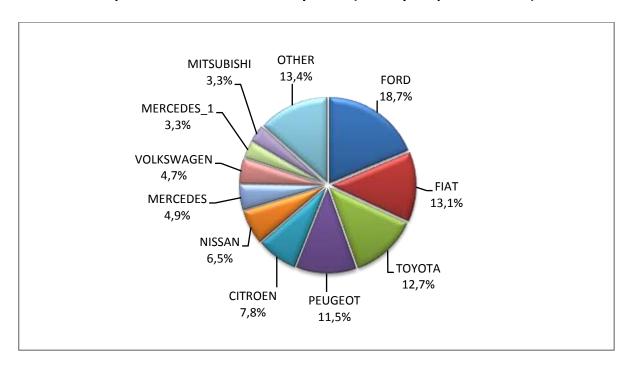

- 1: With 2nd/3rd stage manufacturer in Greece.
- 2: With 2nd/3rd stage manufacturer abroad.

Graph 10. Sales of new lorries by make (September 2020)

**Graph 11. Sales of new lorries by make (January - September 2020)** 