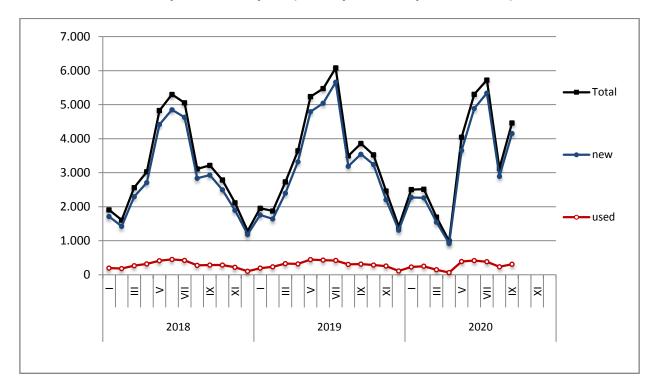

#### **ISSUING OF MOTOR VEHICLE LICENSES: SEPTEMBER 2020**

The Hellenic Statistical Authority announces that in September 2020, 14,764 road motor cars (both new and used from abroad) were put into circulation for the first time, recording a 3.0% increase compared with the corresponding month of 2019 when the number of road motor cars was 14,338. In September 2019, a 22.9% increase had been observed in comparison with the corresponding month of 2018 (Table 1, Graphs 1,2,3,5). A total number of 7,762 new cars were put into circulation in September 2020 compared with 6,412 in September 2019, recording a 21.1% increase.

The new motorcycles over 50cc (both new and used from abroad) that were put into circulation for the first time in September 2020 amounted to 4,464, against 3,859 in 2019, thus recording a 15.7% increase. In September 2019, a 20.0% increase had been observed in comparison with the corresponding month of 2018 (Table 1, Graph 4). Out of the above motorcycles 4,153 were new, while the corresponding figure in September 2019 was 3,544, recording a 17.2% increase.

During the period January - September 2020, 126,413 road motor cars (both new and used from abroad) were put into circulation for the first time, representing a decrease of 26.7% compared to the corresponding period of 2019 when the number of road motor cars was 172,376. During the period January - September 2019 an increase of 12.9% had been observed in comparison with the corresponding period of 2018 (Table 3, Graphs 6,7). Out of the above number of road motor cars that were put into circulation, from January to September 2020, 64,880 were new, while the corresponding number during the respective period of 2019 was 99,275, recording a decrease of 34.6%.

During the period January - September 2020 the circulation of new motorcycles over 50cc (both new and used from abroad) amounted to 30,370 against 34,347 in 2019, thus representing an 11.6% decrease. An increase of 12.2% had been observed during the period January - September 2019 in comparison with the corresponding period of 2018 (Table 3, Graphs 6,7). A total number of 27,938 new motorcycles were put into circulation, from January to September 2020, compared with 31,351 during the corresponding period of 2019, recording a 10.9% decrease.