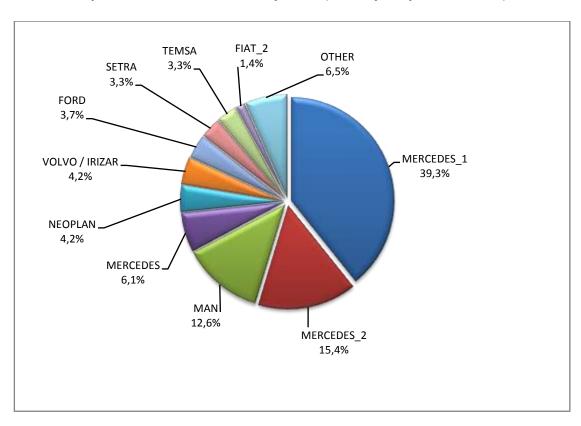

- 1: With 2nd/3rd stage manufacturer in Greece.
- 2: With 2nd/3rd stage manufacturer abroad.

Graph 12. Sales of new buses by make (January - September 2020)

Table 7
Sales of new and used motorcycles by make or manufacturer: September 2020 and January - September 2020