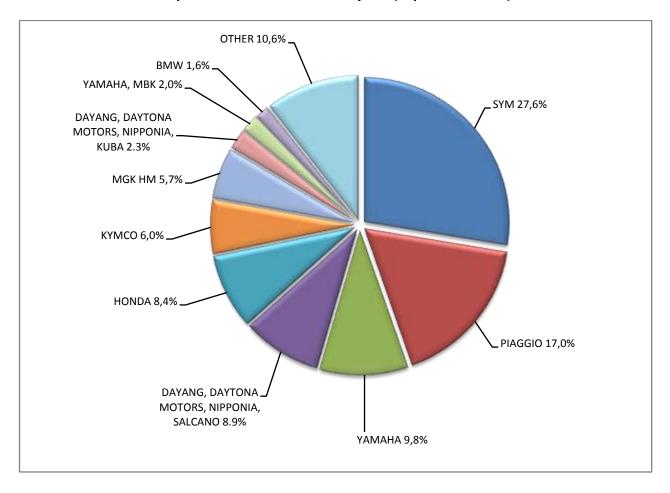

- 1: With 2nd/3rd stage manufacturer in Greece.
- 2: With 2nd/3rd stage manufacturer abroad.

Graph 8. Sales of new passenger cars by make (September 2020)

Graph 9. Sales of new passenger cars by make (January - September 2020)