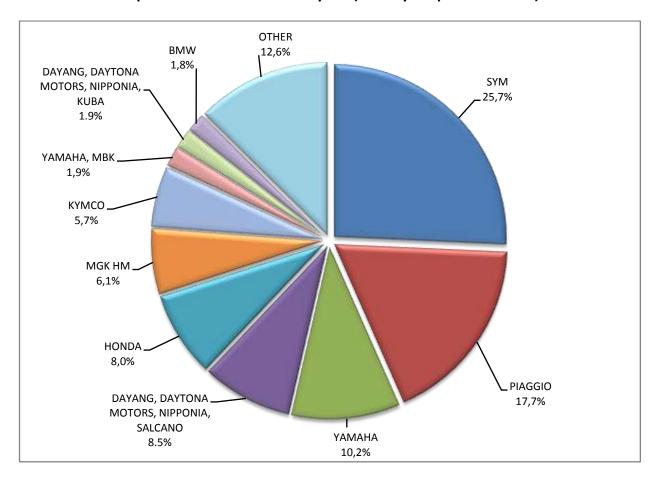

- 1: With 2nd/3rd stage manufacturer in Greece.
- 2: With 2nd/3rd stage manufacturer abroad.

Graph 8. Sales of new passenger cars by make (September 2020)

Graph 9. Sales of new passenger cars by make (January - September 2020)