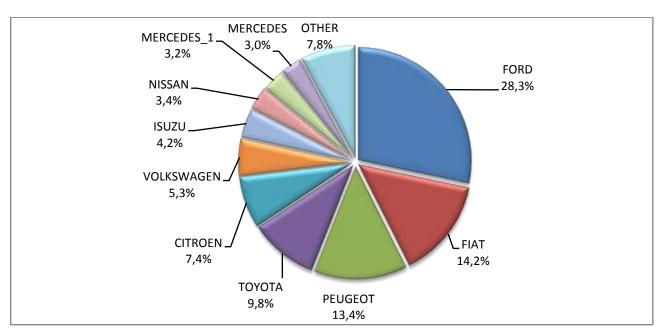

- 1: With 2nd/3rd stage manufacturer in Greece.
- 2: With 2nd/3rd stage manufacturer abroad.

Graph 10. Sales of new lorries by make (September 2020)

**Graph 11. Sales of new lorries by make (January - September 2020)** 