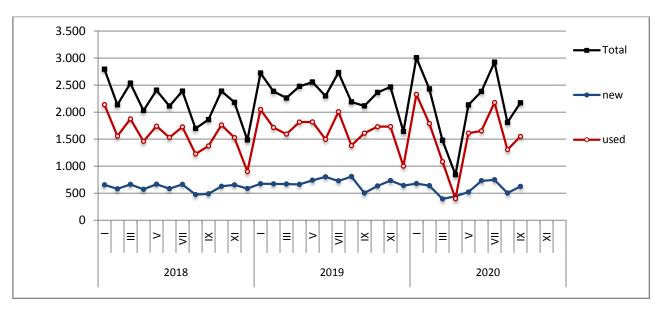

During the period January - September 2020, 126,413 road motor cars (both new and used from abroad) were put into circulation for the first time, representing a decrease of 26.7% compared to the corresponding period of 2019 when the number of road motor cars was 172,376. During the period January - September 2019 an increase of 12.9% had been observed in comparison with the corresponding period of 2018 (Table 3, Graphs 6,7). Out of the above number of road motor cars that were put into circulation, from January to September 2020, 64,880 were new, while the corresponding number during the respective period of 2019 was 99,275, recording a decrease of 34.6%.

**Graph 1: Passenger Cars (January 2018 – September 2020)** 

**Graph 2: Lorries (January 2018 - September 2020)** 

**Graph 3: Buses (January 2018 – September 2020)** 

**Graph 4: Motorcycles (January 2018 – September 2020)** 