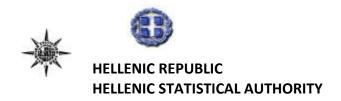

#### **ISSUING OF MOTOR VEHICLE LICENSES: SEPTEMBER 2020**

The Hellenic Statistical Authority announces that in September 2020, 14,764 road motor cars (both new and used from abroad) were put into circulation for the first time, recording a 3.0% increase compared with the corresponding month of 2019 when the number of road motor cars was 14,338. In September 2019, a 22.9% increase had been observed in comparison with the corresponding month of 2018 (Table 1, Graphs 1,2,3,5). A total number of 7,762 new cars were put into circulation in September 2020 compared with 6,412 in September 2019, recording a 21.1% increase.

During the period January - September 2020, 126,413 road motor cars (both new and used from abroad) were put into circulation for the first time, representing a decrease of 26.7% compared to the corresponding period of 2019 when the number of road motor cars was 172,376. During the period January - September 2019 an increase of 12.9% had been observed in comparison with the corresponding period of 2018 (Table 3, Graphs 6,7). Out of the above number of road motor cars that were put into circulation, from January to September 2020, 64,880 were new, while the corresponding number during the respective period of 2019 was 99,275, recording a decrease of 34.6%.