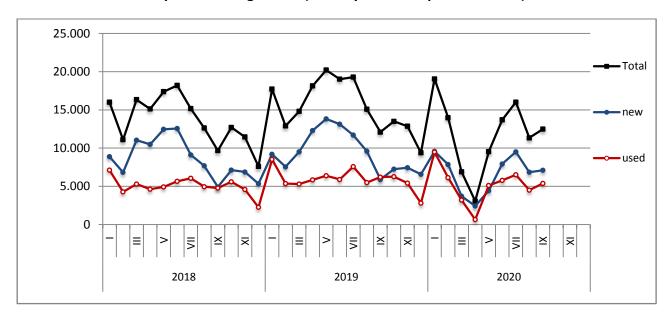

During the period January - September 2020, 126,413 road motor cars (both new and used from abroad) were put into circulation for the first time, representing a decrease of 26.7% compared to the corresponding period of 2019 when the number of road motor cars was 172,376. During the period January - September 2019 an increase of 12.9% had been observed in comparison with the corresponding period of 2018 (Table 3, Graphs 6,7). Out of the above number of road motor cars that were put into circulation, from January to September 2020, 64,880 were new, while the corresponding number during the respective period of 2019 was 99,275, recording a decrease of 34.6%.

**Graph 1: Passenger Cars (January 2018 – September 2020)** 

**Graph 2: Lorries (January 2018 - September 2020)** 

**Graph 3: Buses (January 2018 – September 2020)** 

**Graph 4: Motorcycles (January 2018 – September 2020)** 