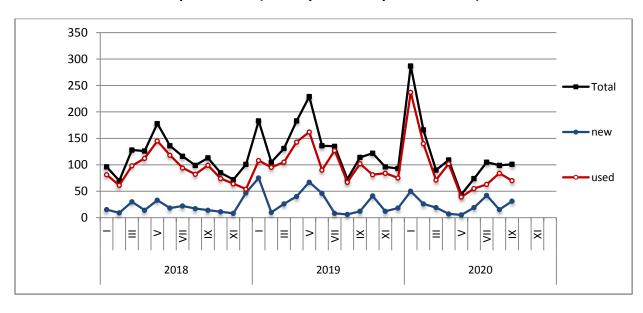

The new motorcycles over 50cc (both new and used from abroad) that were put into circulation for the first time in September 2020 amounted to 4,464, against 3,859 in 2019, thus recording a 15.7% increase. In September 2019, a 20.0% increase had been observed in comparison with the corresponding month of 2018 (Table 1, Graph 4). Out of the above motorcycles 4,153 were new, while the corresponding figure in September 2019 was 3,544, recording a 17.2% increase.

During the period January - September 2020 the circulation of new motorcycles over 50cc (both new and used from abroad) amounted to 30,370 against 34,347 in 2019, thus representing an 11.6% decrease. An increase of 12.2% had been observed during the period January - September 2019 in comparison with the corresponding period of 2018 (Table 3, Graphs 6,7). A total number of 27,938 new motorcycles were put into circulation, from January to September 2020, compared with 31,351 during the corresponding period of 2019, recording a 10.9% decrease.

**Graph 1: Passenger Cars (January 2018 – September 2020)** 

**Graph 2: Lorries (January 2018 - September 2020)** 

**Graph 3: Buses (January 2018 – September 2020)** 

**Graph 4: Motorcycles (January 2018 – September 2020)** 