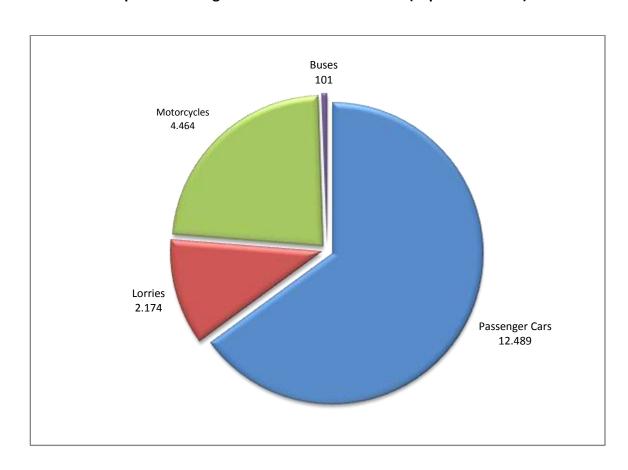

#### **ISSUING OF MOTOR VEHICLE LICENSES: SEPTEMBER 2020**

The Hellenic Statistical Authority announces that in September 2020, 14,764 road motor cars (both new and used from abroad) were put into circulation for the first time, recording a 3.0% increase compared with the corresponding month of 2019 when the number of road motor cars was 14,338. In September 2019, a 22.9% increase had been observed in comparison with the corresponding month of 2018 (Table 1, Graphs 1,2,3,5). A total number of 7,762 new cars were put into circulation in September 2020 compared with 6,412 in September 2019, recording a 21.1% increase.

The new motorcycles over 50cc (both new and used from abroad) that were put into circulation for the first time in September 2020 amounted to 4,464, against 3,859 in 2019, thus recording a 15.7% increase. In September 2019, a 20.0% increase had been observed in comparison with the corresponding month of 2018 (Table 1, Graph 4). Out of the above motorcycles 4,153 were new, while the corresponding figure in September 2019 was 3,544, recording a 17.2% increase.