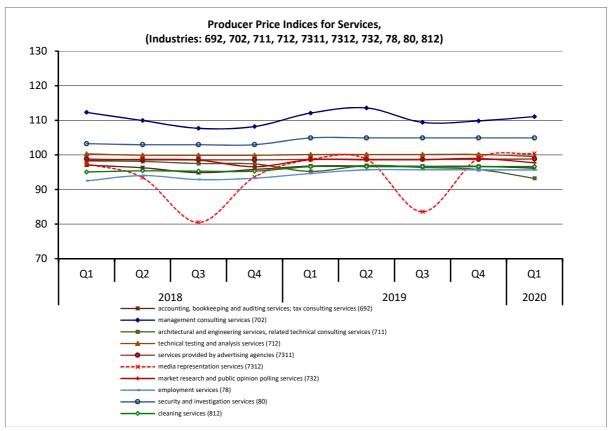

# Quarterly Evolution of Producer Price Indices for Services (2015=100.0)

#### Table 3. Producer Price Indices for Services, 2018 - 2020

|              | Base year: 2015=100.0                                                           |       |       |       |       |                   |  |
|--------------|---------------------------------------------------------------------------------|-------|-------|-------|-------|-------------------|--|
|              | Services categories                                                             | 2018  |       |       |       |                   |  |
| Codes        |                                                                                 | Q1    | Q2    | Q3    | Q4    | Annual<br>Average |  |
| 494          | Freight transport services by road and removal<br>services                      | 100.2 | 100.6 | 100.7 | 100.9 | 100.6             |  |
| 50 (501_502) | Sea and coastal passenger and freight water transport services                  | 97.7  | 102.8 | 107.1 | 104.2 | 102.9             |  |
| 51           | Air transport services                                                          | 83.5  | 97.9  | 112.0 | 89.6  | 95.7              |  |
| 5210         | Warehousing and storage services                                                | 103.0 | 107.2 | 107.2 | 107.2 | 106.1             |  |
| 5224         | Cargo handling services                                                         | 101.9 | 106.3 | 106.3 | 106.3 | 105.2             |  |
| 53           | Postal and courier services                                                     | 98.2  | 99.1  | 99.2  | 99.3  | 98.9              |  |
| 531          | Postal services under universal service obligation                              | 97.2  | 96.7  | 96.7  | 96.7  | 96.8              |  |
| 532          | Other postal and courier services                                               | 99.7  | 100.0 | 100.3 | 100.4 | 100.1             |  |
| 61           | Telecommunications services                                                     | 133.0 | 131.2 | 134.6 | 134.7 | 133.4             |  |
| 62           | Information technology services                                                 | 101.9 | 101.4 | 101.5 | 101.5 | 101.6             |  |
| 63           | Information services                                                            | 97.2  | 97.6  | 97.9  | 97.9  | 97.7              |  |
| 69           | Legal and accounting services                                                   | 99.2  | 99.1  | 98.4  | 98.8  | 98.9              |  |
| 691          | Legal services                                                                  | 101.9 | 101.9 | 101.9 | 101.9 | 101.9             |  |
| 692          | Accounting, bookkeeping and auditing services; tax consulting services          | 97.0  | 96.3  | 94.9  | 95.8  | 96.0              |  |
| 702          | Management consulting services                                                  | 112.3 | 109.9 | 107.7 | 108.2 | 109.5             |  |
| (69_702)     | Legal, accounting and management consultancy activities                         | 104.5 | 104.0 | 102.6 | 103.1 | 103.6             |  |
| 71 (711_712) | Architectural and engineering services; technical testing and analysis services | 99.0  | 98.3  | 97.8  | 97.7  | 98.2              |  |
| 711          | Architectural and engineering services, related technical consulting services   | 98.3  | 98.1  | 97.5  | 97.4  | 97.8              |  |
| 712          | Technical testing and analysis services                                         | 100.3 | 99.9  | 99.9  | 99.9  | 100.0             |  |
| 73 (731_732) | Advertising and market research services                                        | 98.6  | 97.9  | 96.0  | 97.7  | 97.5              |  |
| 731          | Advertising services                                                            | 98.6  | 97.8  | 95.7  | 97.8  | 97.5              |  |
| 7311         | Services provided by advertising agencies                                       | 98.8  | 98.6  | 98.6  | 98.6  | 98.6              |  |
| 7312         | Media representation services                                                   | 97.4  | 93.5  | 80.5  | 93.6  | 91.2              |  |
| 732          | Market research and public opinion services                                     | 98.4  | 98.7  | 98.5  | 96.6  | 98.1              |  |
| 78           | Employment services                                                             | 92.5  | 94.0  | 92.9  | 93.3  | 93.2              |  |
| 80           | Security and investigation services                                             | 103.2 | 102.9 | 102.9 | 102.9 | 103.0             |  |
| 812          | Cleaning services                                                               | 95.1  | 95.4  | 95.3  | 95.3  | 95.3              |  |

## Table 3. Producer Price Indices for Services, 2018 - 2020 (continued)

Base year: 2015=100.0

|              |                                                                                 |       |       | 2019  |       | 2013-100.0        |
|--------------|---------------------------------------------------------------------------------|-------|-------|-------|-------|-------------------|
| Codes        | Services categories                                                             | Q1    | Q2    | Q3    | Q4    | Annual<br>Average |
| 494          | Freight transport services by road and removal services                         | 101.1 | 101.1 | 101.1 | 101.2 | 101.1             |
| 50 (501_502) | Sea and coastal passenger and freight water<br>transport services               | 100.2 | 104.8 | 108.4 | 104.0 | 104.4             |
| 51           | Air transport services                                                          | 81.9  | 107.6 | 123.0 | 98.8  | 102.9             |
| 5210         | Warehousing and storage services                                                | 107.2 | 108.2 | 108.2 | 108.2 | 107.9             |
| 5224         | Cargo handling services                                                         | 106.4 | 107.4 | 109.3 | 109.3 | 108.1             |
| 53           | Postal and courier services                                                     | 99.6  | 99.7  | 99.7  | 99.7  | 99.7              |
| 531          | Postal services under universal service obligation                              | 96.7  | 96.7  | 96.7  | 96.7  | 96.7              |
| 532          | Other postal and courier services                                               | 100.9 | 101.3 | 101.3 | 101.3 | 101.2             |
| 61           | Telecommunications services                                                     | 134.6 | 135.9 | 135.3 | 135.4 | 135.3             |
| 62           | Information technology services                                                 | 102.0 | 101.3 | 100.7 | 101.4 | 101.3             |
| 63           | Information services                                                            | 97.3  | 97.3  | 95.5  | 95.6  | 96.4              |
| 69           | Legal and accounting services                                                   | 99.3  | 99.3  | 99.3  | 99.3  | 99.3              |
| 691          | Legal services                                                                  | 101.9 | 101.8 | 101.9 | 101.9 | 101.8             |
| 692          | Accounting, bookkeeping and auditing services;<br>tax consulting services       | 96.8  | 96.8  | 96.7  | 96.7  | 96.7              |
| 702          | Management consulting services                                                  | 112.1 | 113.6 | 109.4 | 109.8 | 111.2             |
| (69_702)     | Legal, accounting and management consultancy activities                         | 105.1 | 105.8 | 103.9 | 104.1 | 104.7             |
| 71 (711_712) | Architectural and engineering services; technical testing and analysis services | 95.8  | 97.3  | 96.8  | 96.3  | 96.5              |
| 711          | Architectural and engineering services, related technical consulting services   | 95.2  | 96.9  | 96.4  | 95.8  | 96.1              |
| 712          | Technical testing and analysis services                                         | 100.1 | 100.1 | 100.1 | 100.1 | 100.1             |
| 73 (731_732) | Advertising and market research services                                        | 98.7  | 98.7  | 96.6  | 98.8  | 98.2              |
| 731          | Advertising services                                                            | 98.7  | 98.7  | 96.3  | 98.8  | 98.1              |
| 7311         | Services provided by advertising agencies                                       | 98.7  | 98.7  | 98.7  | 98.7  | 98.7              |
| 7312         | Media representation services                                                   | 98.7  | 98.8  | 83.6  | 99.1  | 95.0              |
| 732          | Market research and public opinion services                                     | 98.6  | 98.6  | 98.6  | 99.0  | 98.7              |
| 78           | Employment services                                                             | 94.6  | 95.7  | 95.7  | 95.7  | 95.4              |
| 80           | Security and investigation services                                             | 104.9 | 104.9 | 104.9 | 104.9 | 104.9             |
| 812          | Cleaning services                                                               | 96.6  | 96.6  | 96.6  | 96.6  | 96.6              |

## Table 3. Producer Price Indices for Services, 2018 - 2020 (continued)

Base year: 2015=100.0

|              |                                                                                 |       |    | 2020 |    | 015-100.0         |
|--------------|---------------------------------------------------------------------------------|-------|----|------|----|-------------------|
| Codes        | Services categories                                                             | Q1    | Q2 | Q3   | Q4 | Annual<br>Average |
| 494          | Freight transport services by road and<br>removal services                      | 101.3 |    |      |    |                   |
| 50 (501_502) | Sea and coastal passenger and freight water transport services                  | 102.0 |    |      |    |                   |
| 51           | Air transport services                                                          | 82.9  |    |      |    |                   |
| 5210         | Warehousing and storage services                                                | 108.2 |    |      |    |                   |
| 5224         | Cargo handling services                                                         | 109.4 |    |      |    |                   |
| 53           | Postal and courier services                                                     | 107.9 |    |      |    |                   |
| 531          | Postal services under universal service<br>obligation                           | 114.5 |    |      |    |                   |
| 532          | Other postal and courier services                                               | 105.0 |    |      |    |                   |
| 61           | Telecommunications services                                                     | 135.2 |    |      |    |                   |
| 62           | Information technology services                                                 | 103.4 |    |      |    |                   |
| 63           | Information services                                                            | 98.3  |    |      |    |                   |
| 69           | Legal and accounting services                                                   | 99.0  |    |      |    |                   |
| 691          | Legal services                                                                  | 101.9 |    |      |    |                   |
| 692          | Accounting, bookkeeping and auditing<br>services; tax consulting services       | 96.2  |    |      |    |                   |
| 702          | Management consulting services                                                  | 111.1 |    |      |    |                   |
| (69_702)     | Legal, accounting and management<br>consultancy activities                      | 104.5 |    |      |    |                   |
| 71 (711_712) | Architectural and engineering services; technical testing and analysis services | 93.9  |    |      |    |                   |
| 711          | Architectural and engineering services, related technical consulting services   | 93.2  |    |      |    |                   |
| 712          | Technical testing and analysis services                                         | 99.5  |    |      |    |                   |
| 73 (731_732) | Advertising and market research services                                        | 98.9  |    |      |    |                   |
| 731          | Advertising services                                                            | 99.1  |    |      |    |                   |
| 7311         | Services provided by advertising agencies                                       | 98.8  |    |      |    |                   |
| 7312         | Media representation services                                                   | 100.4 |    |      |    |                   |
| 732          | Market research and public opinion services                                     | 97.8  |    |      |    |                   |
| 78           | Employment services                                                             | 95.7  |    |      |    |                   |
| 80           | Security and investigation services                                             | 104.9 |    |      |    |                   |
| 812          | Cleaning services                                                               | 96.6  |    |      |    |                   |