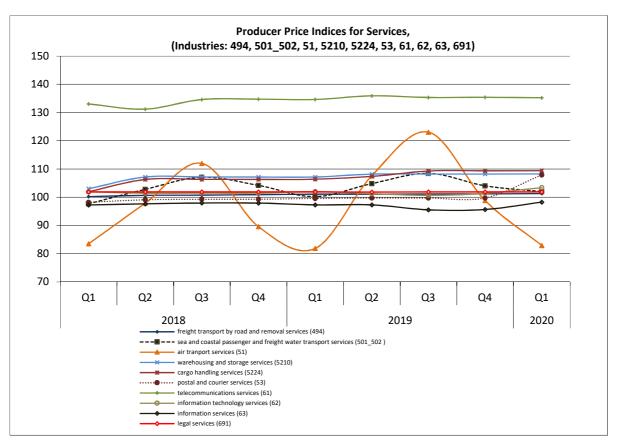

# Quarterly Evolution of Producer Price Indices for Services (2015=100.0)

#### Table 3. Producer Price Indices for Services, 2018 - 2020

|              | Base year: 2015=100.0                                                           |       |       |       |       |                   |  |
|--------------|---------------------------------------------------------------------------------|-------|-------|-------|-------|-------------------|--|
|              | Services categories                                                             | 2018  |       |       |       |                   |  |
| Codes        |                                                                                 | Q1    | Q2    | Q3    | Q4    | Annual<br>Average |  |
| 494          | Freight transport services by road and removal<br>services                      | 100.2 | 100.6 | 100.7 | 100.9 | 100.6             |  |
| 50 (501_502) | Sea and coastal passenger and freight water transport services                  | 97.7  | 102.8 | 107.1 | 104.2 | 102.9             |  |
| 51           | Air transport services                                                          | 83.5  | 97.9  | 112.0 | 89.6  | 95.7              |  |
| 5210         | Warehousing and storage services                                                | 103.0 | 107.2 | 107.2 | 107.2 | 106.1             |  |
| 5224         | Cargo handling services                                                         | 101.9 | 106.3 | 106.3 | 106.3 | 105.2             |  |
| 53           | Postal and courier services                                                     | 98.2  | 99.1  | 99.2  | 99.3  | 98.9              |  |
| 531          | Postal services under universal service obligation                              | 97.2  | 96.7  | 96.7  | 96.7  | 96.8              |  |
| 532          | Other postal and courier services                                               | 99.7  | 100.0 | 100.3 | 100.4 | 100.1             |  |
| 61           | Telecommunications services                                                     | 133.0 | 131.2 | 134.6 | 134.7 | 133.4             |  |
| 62           | Information technology services                                                 | 101.9 | 101.4 | 101.5 | 101.5 | 101.6             |  |
| 63           | Information services                                                            | 97.2  | 97.6  | 97.9  | 97.9  | 97.7              |  |
| 69           | Legal and accounting services                                                   | 99.2  | 99.1  | 98.4  | 98.8  | 98.9              |  |
| 691          | Legal services                                                                  | 101.9 | 101.9 | 101.9 | 101.9 | 101.9             |  |
| 692          | Accounting, bookkeeping and auditing services; tax consulting services          | 97.0  | 96.3  | 94.9  | 95.8  | 96.0              |  |
| 702          | Management consulting services                                                  | 112.3 | 109.9 | 107.7 | 108.2 | 109.5             |  |
| (69_702)     | Legal, accounting and management consultancy activities                         | 104.5 | 104.0 | 102.6 | 103.1 | 103.6             |  |
| 71 (711_712) | Architectural and engineering services; technical testing and analysis services | 99.0  | 98.3  | 97.8  | 97.7  | 98.2              |  |
| 711          | Architectural and engineering services, related technical consulting services   | 98.3  | 98.1  | 97.5  | 97.4  | 97.8              |  |
| 712          | Technical testing and analysis services                                         | 100.3 | 99.9  | 99.9  | 99.9  | 100.0             |  |
| 73 (731_732) | Advertising and market research services                                        | 98.6  | 97.9  | 96.0  | 97.7  | 97.5              |  |
| 731          | Advertising services                                                            | 98.6  | 97.8  | 95.7  | 97.8  | 97.5              |  |
| 7311         | Services provided by advertising agencies                                       | 98.8  | 98.6  | 98.6  | 98.6  | 98.6              |  |
| 7312         | Media representation services                                                   | 97.4  | 93.5  | 80.5  | 93.6  | 91.2              |  |
| 732          | Market research and public opinion services                                     | 98.4  | 98.7  | 98.5  | 96.6  | 98.1              |  |
| 78           | Employment services                                                             | 92.5  | 94.0  | 92.9  | 93.3  | 93.2              |  |
| 80           | Security and investigation services                                             | 103.2 | 102.9 | 102.9 | 102.9 | 103.0             |  |
| 812          | Cleaning services                                                               | 95.1  | 95.4  | 95.3  | 95.3  | 95.3              |  |

## Table 3. Producer Price Indices for Services, 2018 - 2020 (continued)

Base year: 2015=100.0

|              |                                                                                 |       |       | 2019  |       | 2013-100.0        |
|--------------|---------------------------------------------------------------------------------|-------|-------|-------|-------|-------------------|
| Codes        | Services categories                                                             | Q1    | Q2    | Q3    | Q4    | Annual<br>Average |
| 494          | Freight transport services by road and removal services                         | 101.1 | 101.1 | 101.1 | 101.2 | 101.1             |
| 50 (501_502) | Sea and coastal passenger and freight water<br>transport services               | 100.2 | 104.8 | 108.4 | 104.0 | 104.4             |
| 51           | Air transport services                                                          | 81.9  | 107.6 | 123.0 | 98.8  | 102.9             |
| 5210         | Warehousing and storage services                                                | 107.2 | 108.2 | 108.2 | 108.2 | 107.9             |
| 5224         | Cargo handling services                                                         | 106.4 | 107.4 | 109.3 | 109.3 | 108.1             |
| 53           | Postal and courier services                                                     | 99.6  | 99.7  | 99.7  | 99.7  | 99.7              |
| 531          | Postal services under universal service obligation                              | 96.7  | 96.7  | 96.7  | 96.7  | 96.7              |
| 532          | Other postal and courier services                                               | 100.9 | 101.3 | 101.3 | 101.3 | 101.2             |
| 61           | Telecommunications services                                                     | 134.6 | 135.9 | 135.3 | 135.4 | 135.3             |
| 62           | Information technology services                                                 | 102.0 | 101.3 | 100.7 | 101.4 | 101.3             |
| 63           | Information services                                                            | 97.3  | 97.3  | 95.5  | 95.6  | 96.4              |
| 69           | Legal and accounting services                                                   | 99.3  | 99.3  | 99.3  | 99.3  | 99.3              |
| 691          | Legal services                                                                  | 101.9 | 101.8 | 101.9 | 101.9 | 101.8             |
| 692          | Accounting, bookkeeping and auditing services;<br>tax consulting services       | 96.8  | 96.8  | 96.7  | 96.7  | 96.7              |
| 702          | Management consulting services                                                  | 112.1 | 113.6 | 109.4 | 109.8 | 111.2             |
| (69_702)     | Legal, accounting and management consultancy activities                         | 105.1 | 105.8 | 103.9 | 104.1 | 104.7             |
| 71 (711_712) | Architectural and engineering services; technical testing and analysis services | 95.8  | 97.3  | 96.8  | 96.3  | 96.5              |
| 711          | Architectural and engineering services, related technical consulting services   | 95.2  | 96.9  | 96.4  | 95.8  | 96.1              |
| 712          | Technical testing and analysis services                                         | 100.1 | 100.1 | 100.1 | 100.1 | 100.1             |
| 73 (731_732) | Advertising and market research services                                        | 98.7  | 98.7  | 96.6  | 98.8  | 98.2              |
| 731          | Advertising services                                                            | 98.7  | 98.7  | 96.3  | 98.8  | 98.1              |
| 7311         | Services provided by advertising agencies                                       | 98.7  | 98.7  | 98.7  | 98.7  | 98.7              |
| 7312         | Media representation services                                                   | 98.7  | 98.8  | 83.6  | 99.1  | 95.0              |
| 732          | Market research and public opinion services                                     | 98.6  | 98.6  | 98.6  | 99.0  | 98.7              |
| 78           | Employment services                                                             | 94.6  | 95.7  | 95.7  | 95.7  | 95.4              |
| 80           | Security and investigation services                                             | 104.9 | 104.9 | 104.9 | 104.9 | 104.9             |
| 812          | Cleaning services                                                               | 96.6  | 96.6  | 96.6  | 96.6  | 96.6              |

## Table 3. Producer Price Indices for Services, 2018 - 2020 (continued)

Base year: 2015=100.0

|              |                                                                                 |       |    | 2020 |    | 015-100.0         |
|--------------|---------------------------------------------------------------------------------|-------|----|------|----|-------------------|
| Codes        | Services categories                                                             | Q1    | Q2 | Q3   | Q4 | Annual<br>Average |
| 494          | Freight transport services by road and<br>removal services                      | 101.3 |    |      |    |                   |
| 50 (501_502) | Sea and coastal passenger and freight water transport services                  | 102.0 |    |      |    |                   |
| 51           | Air transport services                                                          | 82.9  |    |      |    |                   |
| 5210         | Warehousing and storage services                                                | 108.2 |    |      |    |                   |
| 5224         | Cargo handling services                                                         | 109.4 |    |      |    |                   |
| 53           | Postal and courier services                                                     | 107.9 |    |      |    |                   |
| 531          | Postal services under universal service<br>obligation                           | 114.5 |    |      |    |                   |
| 532          | Other postal and courier services                                               | 105.0 |    |      |    |                   |
| 61           | Telecommunications services                                                     | 135.2 |    |      |    |                   |
| 62           | Information technology services                                                 | 103.4 |    |      |    |                   |
| 63           | Information services                                                            | 98.3  |    |      |    |                   |
| 69           | Legal and accounting services                                                   | 99.0  |    |      |    |                   |
| 691          | Legal services                                                                  | 101.9 |    |      |    |                   |
| 692          | Accounting, bookkeeping and auditing<br>services; tax consulting services       | 96.2  |    |      |    |                   |
| 702          | Management consulting services                                                  | 111.1 |    |      |    |                   |
| (69_702)     | Legal, accounting and management<br>consultancy activities                      | 104.5 |    |      |    |                   |
| 71 (711_712) | Architectural and engineering services; technical testing and analysis services | 93.9  |    |      |    |                   |
| 711          | Architectural and engineering services, related technical consulting services   | 93.2  |    |      |    |                   |
| 712          | Technical testing and analysis services                                         | 99.5  |    |      |    |                   |
| 73 (731_732) | Advertising and market research services                                        | 98.9  |    |      |    |                   |
| 731          | Advertising services                                                            | 99.1  |    |      |    |                   |
| 7311         | Services provided by advertising agencies                                       | 98.8  |    |      |    |                   |
| 7312         | Media representation services                                                   | 100.4 |    |      |    |                   |
| 732          | Market research and public opinion services                                     | 97.8  |    |      |    |                   |
| 78           | Employment services                                                             | 95.7  |    |      |    |                   |
| 80           | Security and investigation services                                             | 104.9 |    |      |    |                   |
| 812          | Cleaning services                                                               | 96.6  |    |      |    |                   |