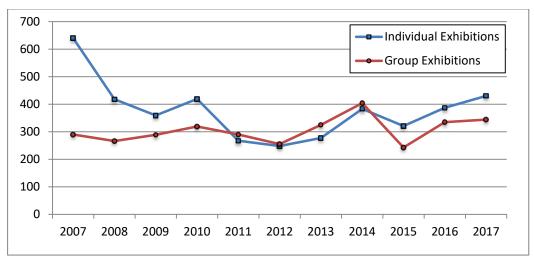

The following tables and graphs present data that describe in detail the individual and group exhibitions that took place during the last years, by type of exhibition (Tables 1, 3, Graphs 1, 2, 3, 4). There are also tables with data for the last three years pertaining to the number of exhibitions and the corresponding number of works of art, as well as the number of artists of group exhibitions (Tables 2 and 4).

**Graph 5. Total Number of Individual and Group Exhibitions (2007-2017)** 