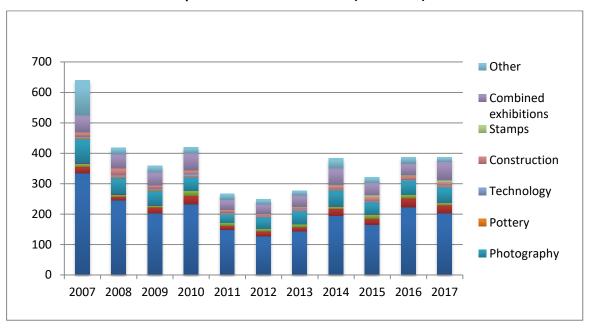

As regards individual exhibitions, it is observed that painting exhibitions account for the majority of the exhibitions, followed by photography exhibitions and combined exhibitions (Table 1, Graph 2).

| Type of art exchibition | 2007 | 2008 | 2009 | 2010 | 2011 | 2012 | 2013 | 2014 | 2015 | 2016 | 2017 |
|-------------------------|------|------|------|------|------|------|------|------|------|------|------|
| Painting                | 334  | 245  | 202  | 232  | 149  | 127  | 143  | 195  | 165  | 222  | 202  |
| Sculpture               | 21   | 12   | 20   | 28   | 13   | 16   | 14   | 22   | 20   | 30   | 27   |
| Engraving               | 10   | 7    | 5    | 16   | 9    | 9    | 9    | 7    | 12   | 11   | 8    |
| Decorative arts         | 3    | 2    | 2    | 0    | 0    | 0    | 1    | 1    | 2    | 1    | 1    |
| Photography             | 80   | 52   | 48   | 43   | 28   | 35   | 42   | 53   | 39   | 45   | 48   |
| Pottery                 | 2    | 3    | 3    | 2    | 2    | 3    | 2    | 2    | 1    | 1    | 2    |
| Technology              | 4    | 6    | 3    | 9    | 4    | 6    | 4    | 1    | 3    | 3    | 7    |
| Construction            | 15   | 23   | 12   | 13   | 9    | 5    | 8    | 12   | 14   | 12   | 9    |
| Stamps                  | 0    | 0    | 0    | 1    | 0    | 0    | 1    | 1    | 5    | 3    | 7    |
| Combined exhibitions    | 55   | 47   | 42   | 56   | 33   | 31   | 38   | 56   | 41   | 38   | 61   |
| Other                   | 116  | 21   | 22   | 19   | 20   | 16   | 15   | 33   | 19   | 21   | 14   |
| Total                   | 640  | 418  | 359  | 419  | 267  | 248  | 277  | 383  | 321  | 387  | 386  |

### **Information**:

Social Statistics Division Culture and Sports Statistics Section Argyri Pateraki

tel.: +30 213 1352129

e-mail: ar.pateraki@statistics.gr

**Graph 1. Individual Exhibitions (2007-2017)** 