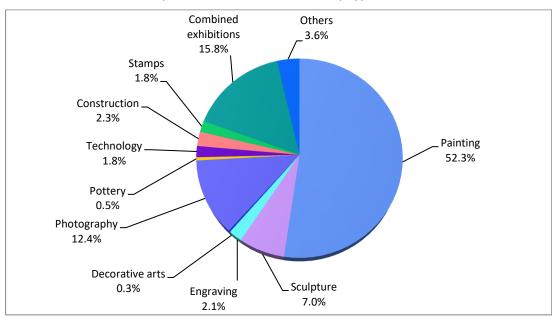

As regards individual exhibitions, it is observed that painting exhibitions account for the majority of the exhibitions, followed by photography exhibitions and combined exhibitions (Table 1, Graph 2).

**Graph 2. Individual Exhibitions by type (2017)** 

Table 2. Number of Art Works (2015-2017)

| Type of art exchibition | 2015   | 2016   | 2017   |
|-------------------------|--------|--------|--------|
| Painting                | 4,007  | 6,307  | 5,740  |
| Sculpture               | 429    | 1,004  | 608    |
| Engraving               | 720    | 686    | 546    |
| Decorative arts         | 19     | 29     | 20     |
| Photografy              | 1,679  | 2,101  | 2,088  |
| Pottery                 | 90     | 70     | 97     |
| Technology              | 63     | 35     | 102    |
| Construction            | 135    | 271    | 290    |
| Stamps                  | 507    | 420    | 540    |
| Combined exhibitions    | 1,491  | 2,761  | 3,115  |
| Others                  | 1,370  | 2,433  | 4,137  |
| Total                   | 10,510 | 16,117 | 17,283 |