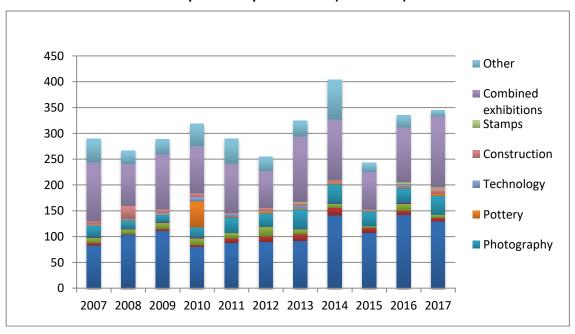

The same trend is observed for group exhibitions, where painting exhibitions account for the majority of the exhibitions, followed by combined and photography exhibitions (Table 3, Graph 4).

Table 1. Individual Exhibitions (2007-2017)

Table 3. Group Exhibitions (2007-2017)

| Type of art exchibition | 2007 | 2008 | 2009 | 2010 | 2011 | 2012 | 2013 | 2014 | 2015 | 2016 | 2017 |
|-------------------------|------|------|------|------|------|------|------|------|------|------|------|
| Painting                | 83   | 104  | 111  | 80   | 88   | 90   | 92   | 141  | 108  | 142  | 130  |
| Sculpture               | 5    | 1    | 4    | 4    | 9    | 11   | 13   | 15   | 9    | 8    | 7    |
| Engraving               | 10   | 9    | 12   | 13   | 11   | 18   | 9    | 8    | 3    | 14   | 5    |
| Decorative arts         | 2    | 2    | 2    | 3    | 0    | 1    | 1    | 1    | 0    | 3    | 0    |
| Photography             | 21   | 15   | 13   | 18   | 30   | 25   | 39   | 37   | 29   | 27   | 37   |
| Pottery                 | 2    | 1    | 1    | 51   | 2    | 4    | 2    | 2    | 2    | 2    | 4    |
| Technology              | 2    | 3    | 3    | 8    | 4    | 1    | 4    | 1    | 1    | 5    | 0    |
| Construction            | 5    | 25   | 7    | 7    | 2    | 6    | 6    | 4    | 1    | 1    | 10   |
| Stamps                  | 0    | 0    | 0    | 0    | 0    | 0    | 2    | 0    | 0    | 3    | 3    |
| Combined exhibitions    | 114  | 81   | 107  | 92   | 95   | 72   | 127  | 118  | 73   | 107  | 137  |
| Other                   | 46   | 25   | 29   | 43   | 49   | 27   | 30   | 77   | 17   | 23   | 12   |
| Total                   | 290  | 266  | 289  | 319  | 290  | 255  | 325  | 404  | 243  | 335  | 345  |

Graph 3. Group Exhibitions (2007-2017)

Graph 4. Group Exhibitions by type (2017) Others\_ 3.5% Painting 37.7% Combined exhibitions. 39.7% Stamps 0.9% Sculpture 2.0% Construction 2.9% Engraving 1.4% Photography Pottery 10.7% 1.2%