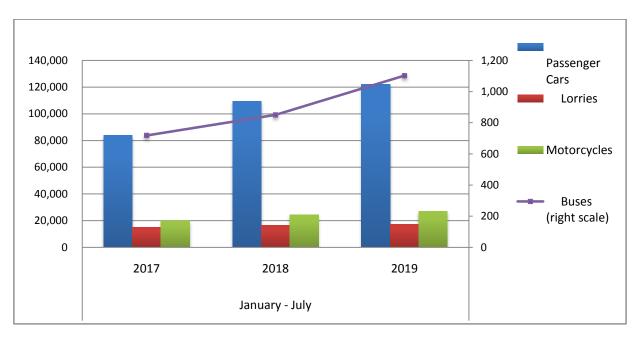

During the period January - July 2019, 140,688 road motor cars (both new and used from abroad) were put into circulation for the first time, representing an increase of 11.1% compared to the corresponding period of 2018 when the number of road motor cars was 126,642. During the period January - July 2018 an increase of 27.2% had been observed in comparison with the corresponding period of 2017 (Table 3, Graphs 6,7). Out of the above number of road motor cars that were put into circulation, from January to July 2019, 82,456 were new, while the corresponding number during the respective period of 2018 was 75,912, recording an increase of 8.6%.

During the period January - July 2019 the circulation of new motorcycles over 50cc (both new and used from abroad) amounted to 26,991 against 24,289 in 2018, thus representing a 11.1% increase. An increase of 22.3% had been observed during the period January - July 2018 in comparison with the corresponding period of 2017 (Table 3, Graphs 6,7). A total number of 24,617 new motorcycles were put into circulation, from January to July 2019, compared with 22,033 during the corresponding period of 2018, recording an 11.7% increase.

**Graph 6. New Motor Vehicles Circulation Licenses: January – July, years 2017 till 2019** 

Graph 7. New Registrations of Motor Vehicles January - July 2019

Table 4
Sales of new and used passenger cars by make: July 2019 and January - July 2019