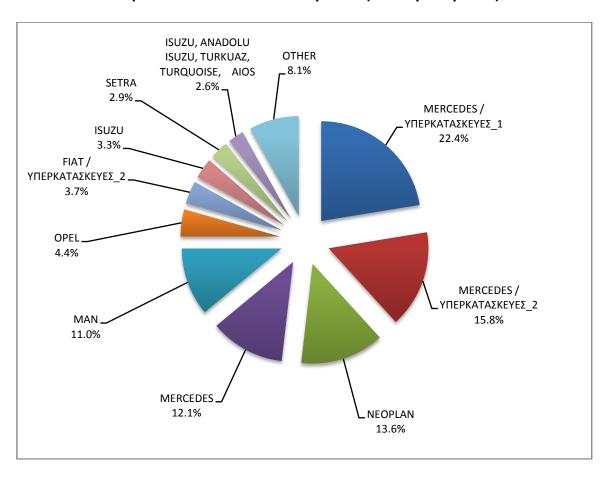

Table 6
Sales of new and used buses by make: July 2019 and January - July 2019

|                                                             |     | Buses |         |        |
|-------------------------------------------------------------|-----|-------|---------|--------|
| Make                                                        | Ju  | ıly   | January | - July |
|                                                             | new | used  | new     | used   |
| BMC                                                         | -   | -     | -       | 1      |
| BOVA                                                        | -   | 8     | -       | 70     |
| CITROEN                                                     | -   | -     | -       | 1      |
| DAF                                                         | -   | -     | -       | 4      |
| EVOBUS                                                      | -   | 1     | -       | 5      |
| FIAT                                                        | -   | -     | 1       | 3      |
| FIAT / ΥΠΕΡΚΑΤΑΣΚΕΥΕΣ <sup>2</sup>                          | -   | -     | 10      | ı      |
| FIAT IVECO                                                  | -   | -     | -       | 3      |
| FORD                                                        | -   | 2     | 2       | 18     |
| GULERYUZ                                                    | -   | -     | -       | 1      |
| HYUNDAI                                                     | -   | -     | -       | 1      |
| IRISBUS                                                     | -   | 1     | -       | 2      |
| IRIZAR                                                      | -   | -     | 3       | -      |
| ISUZU                                                       | -   | -     | 9       | 2      |
| ISUZU, ANADOLU ISUZU, AIOS, AOS, TURKUAZ, TURQUOISE, GLOBUS | -   | -     | 4       | 1      |
| ISUZU, ANADOLU ISUZU, TURKUAZ, TURQUOISE, AIOS              | -   | -     | 7       | ı      |
| IVECO                                                       | -   | 2     | 1       | 8      |
| ΙΥΕCΟ / ΥΠΕΡΚΑΤΑΣΚΕΎΕΣ 1                                    | -   | -     | 1       | -      |
| JONCKHEERE                                                  | -   | -     | -       | 1      |
| MAN                                                         | -   | 17    | 30      | 72     |
| MAN/NEOPLAN                                                 | -   | -     | -       | 3      |
| MERCEDES                                                    | -   | 63    | 33      | 471    |
| MERCEDES / ΥΠΕΡΚΑΤΑΣΚΕΥΕΣ <sup>1</sup>                      | 5   | -     | 61      | 1      |
| MERCEDES / ΥΠΕΡΚΑΤΑΣΚΕΥΕΣ <sup>2</sup>                      | 3   | -     | 43      | 1      |
| NEOPLAN                                                     | -   | 4     | 37      | 19     |

Table 6 (cont)
Sales of new and used buses by make: July 2019 and January - July 2019

|                                      |     | Buses |                |      |
|--------------------------------------|-----|-------|----------------|------|
| Make                                 | Ju  | ly    | January - July |      |
|                                      | new | used  | new            | used |
| OPEL                                 | -   | ı     | 12             | 1    |
| OTOKAR                               | -   | 4     | -              | 5    |
| PACIFIC                              | -   | 1     | 1              | 1    |
| RENAULT                              | -   | 1     | 1              | 3    |
| SAAB                                 | -   | -     | -              | 1    |
| SCANIA                               | -   | 3     | 2              | 16   |
| SCANIA / ΥΠΕΡΚΑΤΑΣΚΕΥΕΣ <sup>2</sup> | -   | -     | 4              | -    |
| SETRA                                | -   | 8     | 8              | 53   |
| TEMSA                                | -   | 5     | 3              | 27   |
| UNVI                                 | -   | 1     | -              | 1    |
| VAN HOOL                             | -   | -     | 1              | 3    |
| VOLKSWAGEN                           | -   | 4     | -              | 16   |
| VOLVO                                | -   | 2     | -              | 12   |
| XIAMEN KING LONG                     | -   | 1     | -              | 5    |
| TOTAL                                | 8   | 127   | 272            | 830  |