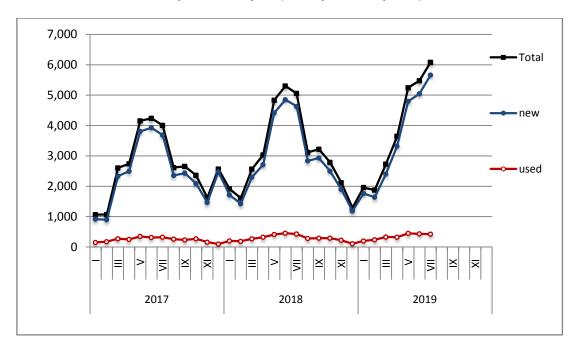

## ISSUING OF MOTOR VEHICLE LICENSES: JULY 2019 (Revised data)

The Hellenic Statistical Authority announces revised data for the licenses of motor vehicles (motorcars and motorcycles) for July 2019. According to these data in July 2019, 22,163 road motor cars (both new and used from abroad) were put into circulation for the first time, recording a 25.3% increase compared with the corresponding month of 2018 when the number of road motor cars was 17,685. In July 2018, a 17.9% increase had been observed in comparison with the corresponding month of 2017 (Table 1, Graphs 1,2,3,5). A total number of 12,450 new cars were put into circulation in July 2019 compared with 9,804 in July 2018, recording a 27.0% increase.

The new motorcycles over 50cc (both new and used from abroad) that were put into circulation for the first time in July 2019 amounted to 6,079, against 5,054 in 2018, thus recording a 20.3% increase. In July 2018, a 26.3% increase had been observed in comparison with the corresponding month of 2017 (Table 1, Graph 4). Out of the above motorcycles 5,658 were new, while the corresponding figure in July 2018 was 4,629, recording a 22.2% increase.

Graph 1: Passenger Cars (January 2017 - July 2019)

Graph 2: Lorries ( January 2017 - July 2019)

**Graph 3: Buses (January 2017 - July 2019)** 

Graph 4: Motorcycles (January 2017 - July 2019)

Graph 5: New Registrations of Motor Vehicles (July 2019)