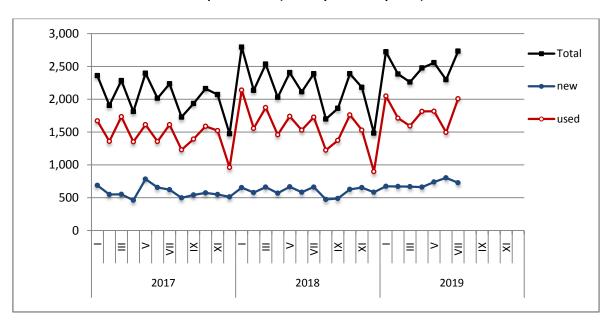

## ISSUING OF MOTOR VEHICLE LICENSES: JULY 2019 (Revised data)

The Hellenic Statistical Authority announces revised data for the licenses of motor vehicles (motorcars and motorcycles) for July 2019. According to these data in July 2019, 22,163 road motor cars (both new and used from abroad) were put into circulation for the first time, recording a 25.3% increase compared with the corresponding month of 2018 when the number of road motor cars was 17,685. In July 2018, a 17.9% increase had been observed in comparison with the corresponding month of 2017 (Table 1, Graphs 1,2,3,5). A total number of 12,450 new cars were put into circulation in July 2019 compared with 9,804 in July 2018, recording a 27.0% increase.

During the period January - July 2019, 140,688 road motor cars (both new and used from abroad) were put into circulation for the first time, representing an increase of 11.1% compared to the corresponding period of 2018 when the number of road motor cars was 126,642. During the period January - July 2018 an increase of 27.2% had been observed in comparison with the corresponding period of 2017 (Table 3, Graphs 6,7). Out of the above number of road motor cars that were put into circulation, from January to July 2019, 82,456 were new, while the corresponding number during the respective period of 2018 was 75,912, recording an increase of 8.6%.

Graph 1: Passenger Cars (January 2017 - July 2019)

Graph 2: Lorries ( January 2017 - July 2019)

**Graph 3: Buses (January 2017 - July 2019)** 

Graph 4: Motorcycles (January 2017 - July 2019)

Graph 5: New Registrations of Motor Vehicles (July 2019)