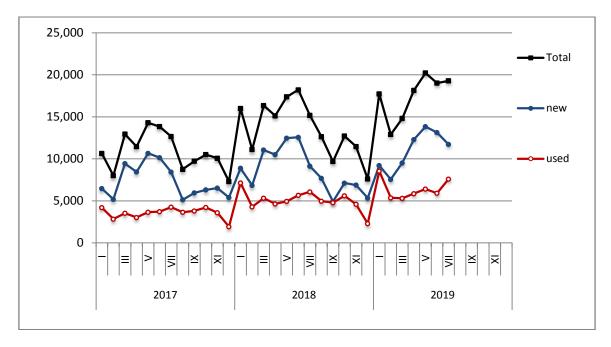

## ISSUING OF MOTOR VEHICLE LICENSES: JULY 2019 (Revised data)

The Hellenic Statistical Authority announces revised data for the licenses of motor vehicles (motorcars and motorcycles) for July 2019. According to these data in July 2019, 22,163 road motor cars (both new and used from abroad) were put into circulation for the first time, recording a 25.3% increase compared with the corresponding month of 2018 when the number of road motor cars was 17,685. In July 2018, a 17.9% increase had been observed in comparison with the corresponding month of 2017 (Table 1, Graphs 1,2,3,5). A total number of 12,450 new cars were put into circulation in July 2019 compared with 9,804 in July 2018, recording a 27.0% increase.

During the period January - July 2019, 140,688 road motor cars (both new and used from abroad) were put into circulation for the first time, representing an increase of 11.1% compared to the corresponding period of 2018 when the number of road motor cars was 126,642. During the period January - July 2018 an increase of 27.2% had been observed in comparison with the corresponding period of 2017 (Table 3, Graphs 6,7). Out of the above number of road motor cars that were put into circulation, from January to July 2019, 82,456 were new, while the corresponding number during the respective period of 2018 was 75,912, recording an increase of 8.6%.

Graph 1: Passenger Cars (January 2017 - July 2019)

Graph 2: Lorries ( January 2017 - July 2019)

**Graph 3: Buses (January 2017 - July 2019)** 

Graph 4: Motorcycles (January 2017 - July 2019)

Graph 5: New Registrations of Motor Vehicles (July 2019)