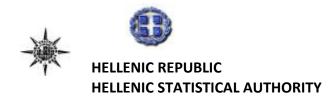

## ISSUING OF MOTOR VEHICLE LICENSES: JULY 2019 (Revised data)

The Hellenic Statistical Authority announces revised data for the licenses of motor vehicles (motorcars and motorcycles) for July 2019. According to these data in July 2019, 22,163 road motor cars (both new and used from abroad) were put into circulation for the first time, recording a 25.3% increase compared with the corresponding month of 2018 when the number of road motor cars was 17,685. In July 2018, a 17.9% increase had been observed in comparison with the corresponding month of 2017 (Table 1, Graphs 1,2,3,5). A total number of 12,450 new cars were put into circulation in July 2019 compared with 9,804 in July 2018, recording a 27.0% increase.

During the period January - July 2019, 140,688 road motor cars (both new and used from abroad) were put into circulation for the first time, representing an increase of 11.1% compared to the corresponding period of 2018 when the number of road motor cars was 126,642. During the period January - July 2018 an increase of 27.2% had been observed in comparison with the corresponding period of 2017 (Table 3, Graphs 6,7). Out of the above number of road motor cars that were put into circulation, from January to July 2019, 82,456 were new, while the corresponding number during the respective period of 2018 was 75,912, recording an increase of 8.6%.

Graph 1: Passenger Cars (January 2017 - July 2019)

Graph 2: Lorries ( January 2017 - July 2019)

**Graph 3: Buses (January 2017 - July 2019)** 

Graph 4: Motorcycles (January 2017 - July 2019)

Graph 5: New Registrations of Motor Vehicles (July 2019)