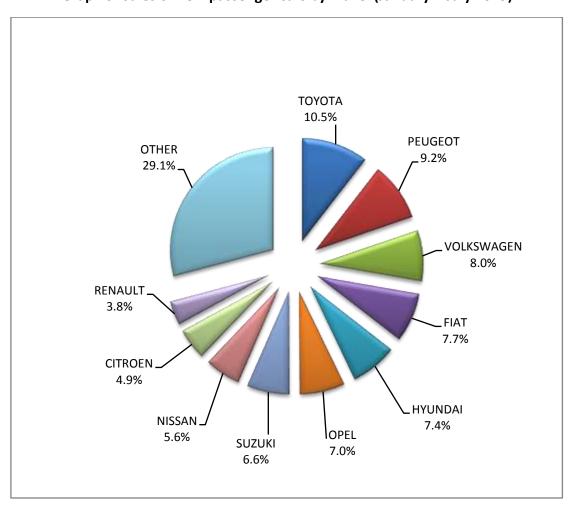

<sup>1:</sup> With 2nd/3rd stage manufacturer in Greece.

<sup>2:</sup> With 2nd/3rd stage manufacturer abroad.

Graph 8. Sales of new passenger cars by make (July 2019)

Graph 9. Sales of new passenger cars by make (January - July 2019)