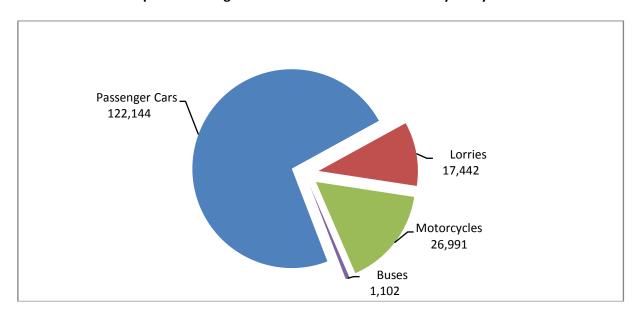

During the period January - July 2019, 140,688 road motor cars (both new and used from abroad) were put into circulation for the first time, representing an increase of 11.1% compared to the corresponding period of 2018 when the number of road motor cars was 126,642. During the period January - July 2018 an increase of 27.2% had been observed in comparison with the corresponding period of 2017 (Table 3, Graphs 6,7). Out of the above number of road motor cars that were put into circulation, from January to July 2019, 82,456 were new, while the corresponding number during the respective period of 2018 was 75,912, recording an increase of 8.6%.

During the period January - July 2019 the circulation of new motorcycles over 50cc (both new and used from abroad) amounted to 26,991 against 24,289 in 2018, thus representing a 11.1% increase. An increase of 22.3% had been observed during the period January - July 2018 in comparison with the corresponding period of 2017 (Table 3, Graphs 6,7). A total number of 24,617 new motorcycles were put into circulation, from January to July 2019, compared with 22,033 during the corresponding period of 2018, recording an 11.7% increase.

**Graph 6. New Motor Vehicles Circulation Licenses: January – July, years 2017 till 2019** 

Graph 7. New Registrations of Motor Vehicles January - July 2019

Table 4
Sales of new and used passenger cars by make: July 2019 and January - July 2019