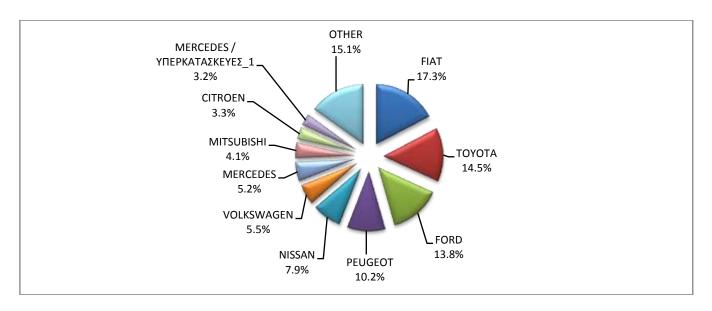

- 1: With 2nd/3rd stage manufacturer in Greece.
- 2: With 2nd/3rd stage manufacturer abroad.

Graph 10. Sales of new lorries by make (July 2019)

Graph 11. Sales of new lorries by make (January - July 2019)