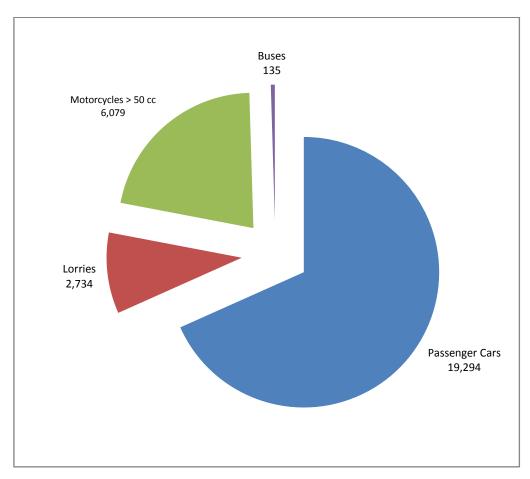

## ISSUING OF MOTOR VEHICLE LICENSES: JULY 2019 (Revised data)

The Hellenic Statistical Authority announces revised data for the licenses of motor vehicles (motorcars and motorcycles) for July 2019. According to these data in July 2019, 22,163 road motor cars (both new and used from abroad) were put into circulation for the first time, recording a 25.3% increase compared with the corresponding month of 2018 when the number of road motor cars was 17,685. In July 2018, a 17.9% increase had been observed in comparison with the corresponding month of 2017 (Table 1, Graphs 1,2,3,5). A total number of 12,450 new cars were put into circulation in July 2019 compared with 9,804 in July 2018, recording a 27.0% increase.

The new motorcycles over 50cc (both new and used from abroad) that were put into circulation for the first time in July 2019 amounted to 6,079, against 5,054 in 2018, thus recording a 20.3% increase. In July 2018, a 26.3% increase had been observed in comparison with the corresponding month of 2017 (Table 1, Graph 4). Out of the above motorcycles 5,658 were new, while the corresponding figure in July 2018 was 4,629, recording a 22.2% increase.

Graph 1: Passenger Cars (January 2017 - July 2019)

Graph 2: Lorries ( January 2017 - July 2019)

**Graph 3: Buses (January 2017 - July 2019)** 

Graph 4: Motorcycles (January 2017 - July 2019)

Graph 5: New Registrations of Motor Vehicles (July 2019)