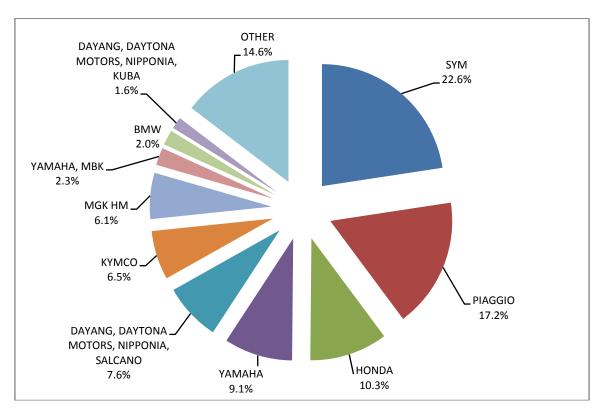

|                                                                                                                    |      | Motorcycl | es             |      |  |
|--------------------------------------------------------------------------------------------------------------------|------|-----------|----------------|------|--|
| Make                                                                                                               | July | ,         | January - July |      |  |
|                                                                                                                    | new  | used      | new            | used |  |
| ACCESS                                                                                                             | -    | -         | 1              | -    |  |
| ADIVA                                                                                                              | _    | _         | _              | 1    |  |
| AEON MOTOR                                                                                                         | -    | -         | 1              |      |  |
| APRILIA                                                                                                            | 5    | 21        | 25             | 64   |  |
| APRILIA, DERBI, GILERA di Piaggio & C. S.p.A.                                                                      | -    | -         | 3              |      |  |
| ARIEL                                                                                                              | _    | 1         |                | 1    |  |
| AYO, HAOJIANG, ZHONGYU, THUMP, THUMPSTAR, KIDEN, ZONTES,<br>Junak, SENKE, TANNY, TYAN, ROMET, ROMET MOTORS, ROUTER | -    | -         | 9              | -    |  |
| BAJAJ                                                                                                              | 5    | _         | 33             |      |  |
| BASHAN                                                                                                             | -    | 2         | -              | 2    |  |
| BASHAN, AMGroup, AMGroup Bike, DON, IRBIS, WORKER BEAR,                                                            | -    | 2         | -              |      |  |
| Nomik ATV 2                                                                                                        | 2    | -         | 28             | -    |  |
| BENELLI                                                                                                            | 34   | -         | 222            | 3    |  |
| ВЕТА                                                                                                               | 2    | 1         | 24             | 2    |  |
| BMW                                                                                                                | 80   | 12        | 494            | 96   |  |
| BOMBARDIER RECREATIONAL PRODUCTS ING (BRP)                                                                         | 1    | 1         | 6              | 3    |  |
| BRIXTON                                                                                                            | 10   | -         | 41             | -    |  |
| C.P.I. MOTOR                                                                                                       | -    | -         | -              | 1    |  |
| СЕСТЕК                                                                                                             | -    | -         | 1              | -    |  |
| CENNTRO, PLANTE                                                                                                    | -    | -         | 1              | -    |  |
| СЕМОТО                                                                                                             | 36   | -         | 131            | 2    |  |
| CFMOTO, GOES                                                                                                       | 45   | -         | 134            | 1    |  |
| CG                                                                                                                 | -    | -         | 2              | -    |  |
| CHANGZHOU KWANG                                                                                                    | -    | -         | -              | 1    |  |
| CHONGQING LIFAN                                                                                                    | -    | -         | -              | 1    |  |
| CLUB CAR, LLC                                                                                                      | -    | -         | -              | 4    |  |
| DAELIM                                                                                                             | 7    | -         | 19             | 3    |  |
| DAYANG, DAYTONA MOTORS, NIPPONIA, KUBA                                                                             | 46   | -         | 384            | 2    |  |
| DAYANG, DAYTONA MOTORS, NIPPONIA, SALCANO                                                                          | 393  | 2         | 1,877          | 7    |  |
| DAYANG, ECOCREMO, ECOOTER, ECOOTOR, PINK, AGM, JCADI,                                                              | 333  | _         | -              | ,    |  |
| Vmoto, TilGreen                                                                                                    | -    | -         | 1              | -    |  |
| DAYANG, NIPPONIA, TRUVA, DAYTONA                                                                                   | -    | -         | 1              | -    |  |
| DIVINESTAR&MOON, GSMOON, QSTRONG                                                                                   | -    | -         | -              | 1    |  |
| DUCATI                                                                                                             | 23   | 4         | 106            | 31   |  |
| EAGLE                                                                                                              | -    | -         | 2              | _    |  |
| EVA, EMBUGGY, VINTAGE, EVANGEL                                                                                     | 6    | -         | 22             | -    |  |
| FANTIC MOTOR                                                                                                       | 1    | -         | 2              | _    |  |
| GAS GAS                                                                                                            | _    | _         | 6              | -    |  |
| GILERA                                                                                                             | _    | -         | -              | 7    |  |
| GILERA, PIAGGIO                                                                                                    | _    | -         | _              | 3    |  |
| GOUPIL                                                                                                             | _    | _         | 2              |      |  |
| GUANGZHOU DAYANG MOTOCYCLE                                                                                         | _    | _         | _              | 1    |  |
| HANWAY, MASAI, JUNAK, Motorini, STMAX, ROMET, CLS, ROMET                                                           | 1    | _         | 1              | _    |  |
| MOTORS, GEMINI, RIVERO                                                                                             | 1    |           | 1              |      |  |
| HAOJIAN, ZONTES, TAYO, Sharpon, IFINO, KIDEN, ZHONGYU,<br>CUBTOM, DIYUN, NAMIN,TIM DERVI, VUKA, THUMP, RIPPER      | -    | -         | 11             | -    |  |
| HARLEY DAVIDSON                                                                                                    | 11   | 6         | 72             | 53   |  |
| HEINKEL AG                                                                                                         | -    | -         | -              | 1    |  |
| HER CHEE, ADLY MOTO, MOTO ROMA                                                                                     | -    | -         | 1              | _    |  |

Table 7 (cont)
Sales of new and used motorcycles by make or manufacturer: July and January - July 2019

|                                                                                                              |     | Motorcy | rcles     |        |
|--------------------------------------------------------------------------------------------------------------|-----|---------|-----------|--------|
| Make                                                                                                         | Jul |         | January - | - July |
|                                                                                                              | new | used    | new       | used   |
| HESHAN, GOUJI, NANLIAN, MOTORCYCLE INDUSTRY, ORCAL, AJS,<br>HERALD MOTOR COMPANY, MACBOR, MOTOBI             | -   | -       | 1         | -      |
| HI-BIRD, KOAYENG, BELDERIA, OSMAN                                                                            | -   | -       | -         | 1      |
| HM                                                                                                           | -   | -       | -         | 1      |
| HONDA                                                                                                        | 583 | 85      | 2,541     | 444    |
| HSUN, HISUN, APACHI, Mx, MASAI, HYTRACK, TRAPPER, PUMAREX, GEON, ASYAMOTOR, DAYTONA MOTORS, KRAL             | 41  | -       | 197       | -      |
| HUSABERG                                                                                                     | -   | 1       | -         | 1      |
| HUSQVARNA                                                                                                    | 5   | -       | 17        | 1      |
| HYOSUNG & S&T KANUNI                                                                                         | -   | -       | 3         | -      |
| IANYING, TYM, XINBEN, TEYIN, RIYA,ONGYUNDA, SANBEN, ALFA,                                                    |     |         |           |        |
| Senzo, La Souris, TCB, KENTOYA                                                                               | -   | -       | 14        | -      |
| INDIAN MOTORCYCLE                                                                                            | 2   | -       | 11        | -      |
| ITALCAR                                                                                                      | -   | -       | 2         | -      |
| JIAJUE, JOYRACE, MAXON, GINEVA MOTO, MONDIAL, UGUR, DERRACE, VIARELLI, Berini, MAGPOWER, ROMET MOTORS        | -   | -       | 2         | -      |
| JIANSHE                                                                                                      | 2   | -       | 5         | -      |
| JIANSHE, GEMINI                                                                                              | -   | -       | 1         | -      |
| JIAYUAN                                                                                                      | 3   | -       | 25        | -      |
| JINLANG, ZUNDAPP, XHODNA, APGmoto, COLIBRI, RAZORY, VIARELLI, SUMCO, FLEX TECH, IVA, TNT moto                | 1   | -       | 6         | -      |
| JINLANG,ZUNDAPP,XHODNA,APGmoto,COLIBRI,RAZORY,VIARELLI,SU<br>MCO,FLEX TECH, IVA                              | -   | -       | 1         | -      |
| JONWAY, SHENKE, HUIBANG                                                                                      | _   | _       | 1         | _      |
| KAWASAKI                                                                                                     | 31  | 8       | 157       | 42     |
| KENOS                                                                                                        | -   | 1       |           | 1      |
| KLHMASAI                                                                                                     | _   | _       | _         | 1      |
| KTM                                                                                                          | 37  | 7       | 190       | 29     |
| KWANG YANG                                                                                                   |     | 1       | - 130     | 13     |
| KYMCO                                                                                                        | 437 | 52      | 1,602     | 308    |
| LAMBRETTA                                                                                                    | _   | 32      | 1,002     | 306    |
|                                                                                                              | 3   | -       | 14        | 2      |
| LAVERDA                                                                                                      | - 1 | -       | - 1       | 2      |
| LIFAN, HONLEI, SKYGO, BISAN-LIFAN                                                                            | 1   | -       | 1         | -      |
| LIFAN, SKYGO, HONLEI, BISAN-LIFAN, TRUVA, SALCANO, YUKI, RAMZEY, BRANSON, SUMCO, NEMO, XPLORER, LEVO, ACONDA | -   | -       | 1         | -      |
| Lingzhida, LINZDA, LINDN, LINYI, LONGMAO, NLIGHT                                                             | 2   | -       | 2         | -      |
| LINHAI, KUBA, ONLINE, LHY                                                                                    | 5   | -       | 74        | -      |
| LINHAI, LHY, KUBA                                                                                            | -   | -       | 2         | -      |
| LINHAI, LHY, KUBA, HYTRACK                                                                                   | -   | -       | 3         | -      |
| LINHAI, SINNIS                                                                                               | -   | -       | 1         | -      |
| LML                                                                                                          | -   | -       | -         | 2      |
| LONCIN                                                                                                       | -   | -       | -         | 2      |
| LONGJIA, ITALJET, ORCAL, BEELINE                                                                             | 3   |         | 8         | 1      |
| LONGJIA, ITALJET, ORCAL, BEELINE, ROMET MOTORS, GEMINI,                                                      | 3   |         | 23        |        |
| LEXMOTO, JAHANRO, VGA, DAYTONA MOTORS                                                                        | 3   | -       | 23        | -      |
| LONGJIA, ORCAL, TNT MOTOR, BEELINE, VGA, ITALJET, GEMINI, lexmoto, Jahanro, italo, NECO                      | 19  | -       | 48        | -      |
| MALAGUTI                                                                                                     | _   | _       |           | 12     |
| MBK                                                                                                          | 8   | 3       | 27        | 16     |
| MELEX                                                                                                        | 1   | J       | 1         | 10     |
| IVILLLA                                                                                                      | 1   | -       | 1         | -      |

Table 7 (cont)
Sales of new and used motorcycles by make or manufacturer: July and January - July 2019

|                                                                |       | Motorcy | cles    |        |
|----------------------------------------------------------------|-------|---------|---------|--------|
| Make                                                           | July  | i i     | January | - July |
|                                                                | new   | used    | new     | used   |
| MG MOTO                                                        | 10    | -       | 17      | -      |
| MGK HM                                                         | 328   | _       | 1,507   | 4      |
| MINSK, ZONGSHEN, IRIBIS, MONDIAL, LEXMOTO, JUNAK, HONLEY,      |       |         |         |        |
| OVERBIKES                                                      | -     | -       | 3       | -      |
| MODENAS                                                        | -     | 2       | -       | 7      |
| MONDIAL, PELPI INTERNATIONAL                                   | -     | -       | 7       | -      |
| MOTO GUZZI                                                     | 4     | -       | 33      | 1      |
| MOTO GUZZI di Piaggio & S.p.A                                  | 1     | -       | 1       | -      |
| MOTO S.P.A                                                     | -     | -       | 3       | -      |
| MV AGUSTA                                                      | 1     | -       | 4       | 1      |
| NIU, NUUV                                                      | 8     | -       | 22      | -      |
| PEUGEOT                                                        | 32    | 6       | 115     | 17     |
| PGO                                                            | -     | -       | 2       | -      |
| PIAGGIO                                                        | 1,094 | 54      | 4,242   | 319    |
| PIAGGIO, APRILIA                                               | -     | 1       | -       | 1      |
| PIONEER                                                        | -     | -       | -       | 1      |
| POLARIS                                                        | 11    | -       | 81      | 4      |
| QINGQI                                                         | -     | -       | 4       | _      |
| QINGQI, CLEVELAND CYCLEWERKS ACE, CLEVELAND ACE, CLEVELAND     |       |         |         |        |
| CYCLEWERKS ACE DELUXE                                          | -     | -       | 6       | -      |
| QINGQI, KADIRGA                                                | -     | -       | 1       | -      |
| QINGQI, PIONEER, i-moto, SUPERBYKE, KENROD, QLINK,YUKI, SACHS- |       |         | 1       |        |
| Bikes, DAYTONA                                                 | -     | -       | 1       |        |
| QINGQI, YUKI, KARCHER, DAYTONA, SINNIS, KREIDLER               | -     | -       | 1       | -      |
| QJ , QJIANG, KEEWAY, LEONE                                     | -     | -       | 3       | 1      |
| QJ, QJIANG, KEEWAY, LEONE, KUBA, RKS, BENELLI, VENGO           | 4     | -       | 26      | -      |
| QJ, QJIANG, KEEWAY, LEONE, KUBA, RKS, TELL, EMPIRE KEEWAY,     | 34    | _       | 108     | _      |
| BENELLI, VENGO                                                 |       |         |         |        |
| QJ, QJIANG, KEEWAY, LEONE, RKS, BENELLI, EMPIRE KEEWAY, KUBA   | 66    | 1       | 272     | 3      |
| QJ, QJIANG, KEEWAY, LEONE, tell, KUBA, RKS, BENELLI, VENGO     | 13    | -       | 52      | -      |
| QSTRONG                                                        | -     | -       | -       | 1      |
| QUADDY                                                         | -     | -       | 1       | -      |
| QUADRO, QUADRO VEHICLES                                        | -     | -       | 6       | 3      |
| RAGE                                                           | -     | -       | -       | 1      |
| REGARD, GOES, HIGHROADER, VOCH, FRISIAN MOTORS                 | -     | -       | 1       | -      |
| RENLI                                                          | 1     | -       | 1       | -      |
| REVA                                                           | -     | -       | -       | 1      |
| ROYAL ENFIELD                                                  | 1     | -       | 9       | 2      |
| Royalloy,Royal Alloy,RA,SCOMADI,VALENTINO,VALENTINO MOTORI     | 2     | -       | 18      | -      |
| SANYANG                                                        | -     | 2       | -       | 10     |
| SCUTUM, ETRIX, SILENCE                                         | -     | -       | 1       | -      |
| SHANYANG, ATLAS PANTHER, YAMAZUKI MOTO, MOTORKING, Hirlee,     | 4     | _       | 29      | 1      |
| XB                                                             | · ·   |         |         |        |
| SHARE'NGO, ZHIDOU                                              | -     | -       | 2       | 16     |
| SHERCO                                                         | 2     | 1       | 5       | 4      |
| SHINERAY, MONDIAL, DAYTONA MOTORS, WK, ROMET MOTORS,           | _     | 1       | 17      | 1      |
| MASH, M1NSK, WK BIKES                                          |       |         |         |        |
| SKYTEAM                                                        | -     | 1       | -       | 2      |
| SKYTEAM, SACIN, METALCO, SOKUDO, BAZUKA, MINICO, MOTOS         | 1     | -       | 5       | -      |
| BORDOY, SUMCO, ROXON, CSR, MONKEY BIKES, FAZTEK                |       |         |         |        |

Table 7 (cont)
Sales of new and used motorcycles by make or manufacturer: July and January - July 2019

| Make  SKYTEAM, SASIN, CSR, METALKO, SOKUDO, BAZUKA, MINICO, MOTOSBASI  STMAX, KINGDAY  SUZUKI  SWM | new 1 | used | January<br>new |      |
|----------------------------------------------------------------------------------------------------|-------|------|----------------|------|
| MOTOSBASI<br>STMAX, KINGDAY<br>SUZUKI                                                              | new   | used |                |      |
| MOTOSBASI<br>STMAX, KINGDAY<br>SUZUKI                                                              | 1     |      |                | used |
| SUZUKI                                                                                             |       | -    | 10             | 1    |
|                                                                                                    | -     | -    | 1              | -    |
| SWM                                                                                                | 59    | 25   | 272            | 143  |
|                                                                                                    | -     | -    | 1              | -    |
| SYM                                                                                                | 1,265 | 15   | 5,562          | 114  |
| TAYO, HAOJIANG, ZHONGYU, THUMP, THUMPSTAR, KIDEN, ZONTES,                                          | ·     |      |                |      |
| Junak, SENKE, TANNY, TYAN, ROMET, ROMET MOTORS, ROUTER                                             | 97    | -    | 285            | 1    |
| TCB                                                                                                | 1     | -    | 1              | -    |
| TGB                                                                                                | -     | -    | -              | 1    |
| TIANYING, RIYA, HONGYUNDA, TYM, HONLING                                                            | 1     | -    | 1              | -    |
| TIANYING, RIYA, HONGYUNDA, TYM,HONLING, TAMCO, ALISON, DMK                                         | _     |      |                |      |
| MOTORS, WLIE, LEEWAY, WLXQ, AP Gmoto, ALFA                                                         | 5     | 1    | 32             | 1    |
| TIANYING, TYM, XINBEN, TEYIN, RIYA, HONGYUNDA, SANBEN, ALFA,                                       | 10    |      | 10             |      |
| Senzo, La Souris, TCB                                                                              | 10    | -    | 10             | -    |
| TM RACING                                                                                          | -     | -    | 1              | 1    |
| TODAY SUNSHINE                                                                                     | -     | -    | 2              | _    |
| TRIUMPH                                                                                            | 17    | 1    | 94             | 11   |
| TUK TUK FACTORY, Tuk Tuk Company, Tuk Tuk, Ecotuk, Eco-Tuk, Tuk-                                   | _     |      | _              |      |
| E, E-tuk, Tuxi, TTF, TTC, tripp,Sam-Lor                                                            | 3     | -    | 5              | -    |
| UM                                                                                                 | -     | -    | -              | 1    |
| VALENTI                                                                                            | _     | -    | -              | 1    |
| VICTORY MOTORCYCLES DIVISION, POLARIS INDUSTRIES INC                                               | _     | _    | -              | 2    |
| VMOTO,E-MAX,FMC,JINYING,DAO,VENGO,TELL,SXT                                                         | _     | _    | 3              |      |
| WANGYE, SANBEN, UM, KENOS, SUPERBYKE, MDC, MISTRAL, STREET                                         |       |      | 3              |      |
| ELEGANCE, 4WMOTO, RIVERO, VIKERS, ZIPP, SANLI, GOWINN                                              | 1     | -    | 4              | -    |
| WANGYE, SANBEN, UM, MONDIAL, KENOS, SUPERBYKE, RIALLI, MDC,                                        |       |      | _              |      |
| STREET ELEGANCE, 4WMOTO, MISTRAL, RIVERO, VIKERS                                                   | -     | -    | 1              | -    |
| WONJAN, SAMADA                                                                                     | 1     | -    | 2              | -    |
| XGJAO                                                                                              | -     | 1    | -              | 1    |
| XGJAO, ZIPP, TOROS, ROMET, ROMET MOTORS, ROUTER, VEEROAD,                                          |       |      |                |      |
| DAYTONA MOTORS, GEMINI, MH MOTORCYCLES, MTG MOTORS                                                 | 12    | -    | 91             | -    |
| XINGYUE, QSTRON                                                                                    | -     | -    | 1              | -    |
| YAMAHA                                                                                             | 508   | 100  | 2,234          | 524  |
| YAMAHA, MBK                                                                                        | 127   | -    | 570            | 1    |
| YINGANG, BENYI, ROMET MOTORS, YUKI, ROUTER, MOTORAN,                                               |       |      |                |      |
| DAYTONA MOTORS, M1NSK, HAMACHI, KUBA, MONDIAL                                                      | 7     | -    | 53             | -    |
| YINXIANG                                                                                           | -     | -    | 3              | -    |
| YINXIANG, KENBO                                                                                    | -     | -    | 2              | -    |
| YINXIANG, MONDIAL, GEMINI, TCB                                                                     | 2     | -    | 5              | -    |
| ZHONGNENG, ZNEN, AGM, AJS, YUKI, COLIBRI                                                           | -     | -    | 1              | _    |
| ZHONGNENG, ZNEN, AGM, AJS, YUKI, COLIBRI, EUROCKA, BTC, NOVA                                       |       |      |                |      |
| MOTORS, LEXMOTO, Actionbikes Motors                                                                | 26    | -    | 87             | -    |
| ZHONGNENG, ZNEN, DADO, DIRECT BIKES, GOWINN, VIVACOX, NECO,                                        |       |      |                |      |
| AGM, LEE, ASYA                                                                                     | -     | 1    | -              | 1    |
| ZONGSHEN                                                                                           | -     | -    | 1              | -    |
| ZONGSHEN, ZIP STAR, Lexmoto,ICONE, VORTEX,M1NSK, MACBOR,                                           |       |      |                |      |
| MONDIAL, ROMET MOTORS ,SINNIS, SPARKSTER, OVER BIKES                                               | -     | -    | 8              | -    |
| ZONGSHEN, ZIP STAR, ZEALSUN, KENTOYA, MOTOROMA, PRONAR, KEEWAY, MOTOVELO, ASYA                     | 1     | -    | 2              | 1    |
| ZONGSHEN, ZIP STAR, ZEALSUN, RYMCO                                                                 | 1     | _    | 14             |      |

| Make                                                                                           | Motorcycles |      |                |       |
|------------------------------------------------------------------------------------------------|-------------|------|----------------|-------|
|                                                                                                | July        |      | January - July |       |
|                                                                                                | new         | used | new            | used  |
| ZONGSHEN, ZIPSTAR, ICONE, JUNAK, Lexmoto, MH Motorcycles, MINSK, MONDIAL, ROMET MOTORS, SINNIS | -           | -    | 3              | -     |
| ZONGSHEN, ZIPSTAR, ZEALSUN, KENTO                                                              | 1           | -    | 5              | -     |
| TOTAL                                                                                          | 5,658       | 421  | 24,617         | 2,374 |

Graph 13. Sales of new motorcycles (July 2019)

Graph 14. Sales of new motorcycles (January - July 2019)