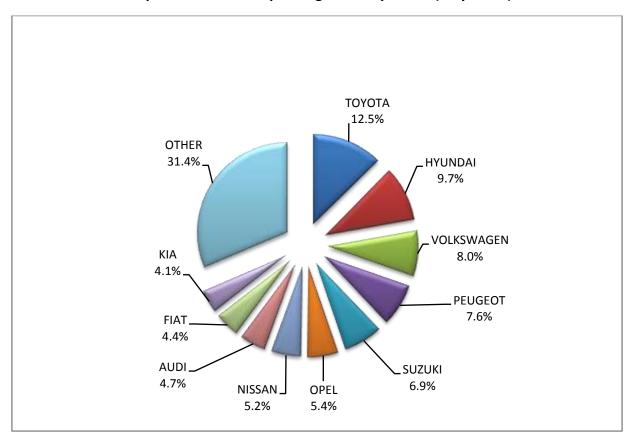

<sup>1:</sup> With 2nd/3rd stage manufacturer in Greece.

<sup>2:</sup> With 2nd/3rd stage manufacturer abroad.

Graph 8. Sales of new passenger cars by make (July 2019)

Graph 9. Sales of new passenger cars by make (January - July 2019)