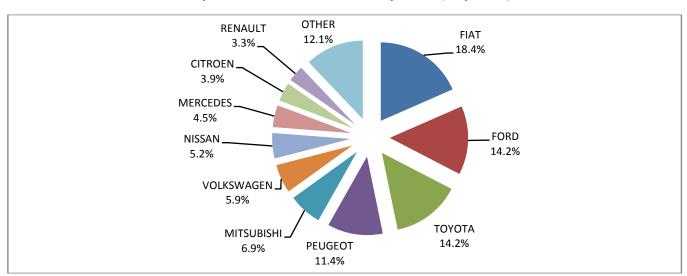

- 1: With 2nd/3rd stage manufacturer in Greece.
- 2: With 2nd/3rd stage manufacturer abroad.

Graph 10. Sales of new lorries by make (July 2019)

Graph 11. Sales of new lorries by make (January - July 2019)