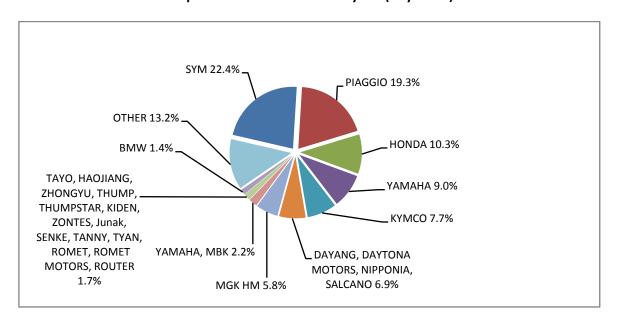

|                                                                                                                    |      | Motorcycl | es             |      |  |
|--------------------------------------------------------------------------------------------------------------------|------|-----------|----------------|------|--|
| Make                                                                                                               | July | ,         | January - July |      |  |
|                                                                                                                    | new  | used      | new            | used |  |
| ACCESS                                                                                                             | -    | -         | 1              | -    |  |
| ADIVA                                                                                                              | _    | _         | _              | 1    |  |
| AEON MOTOR                                                                                                         | -    | -         | 1              |      |  |
| APRILIA                                                                                                            | 5    | 21        | 25             | 64   |  |
| APRILIA, DERBI, GILERA di Piaggio & C. S.p.A.                                                                      | -    | -         | 3              |      |  |
| ARIEL                                                                                                              | _    | 1         |                | 1    |  |
| AYO, HAOJIANG, ZHONGYU, THUMP, THUMPSTAR, KIDEN, ZONTES,<br>Junak, SENKE, TANNY, TYAN, ROMET, ROMET MOTORS, ROUTER | -    | -         | 9              | -    |  |
| BAJAJ                                                                                                              | 5    | _         | 33             |      |  |
| BASHAN                                                                                                             | -    | 2         | -              | 2    |  |
| BASHAN, AMGroup, AMGroup Bike, DON, IRBIS, WORKER BEAR,                                                            | -    | 2         | -              |      |  |
| Nomik ATV 2                                                                                                        | 2    | -         | 28             | -    |  |
| BENELLI                                                                                                            | 34   | -         | 222            | 3    |  |
| ВЕТА                                                                                                               | 2    | 1         | 24             | 2    |  |
| BMW                                                                                                                | 80   | 12        | 494            | 96   |  |
| BOMBARDIER RECREATIONAL PRODUCTS ING (BRP)                                                                         | 1    | 1         | 6              | 3    |  |
| BRIXTON                                                                                                            | 10   | -         | 41             | -    |  |
| C.P.I. MOTOR                                                                                                       | -    | -         | -              | 1    |  |
| СЕСТЕК                                                                                                             | -    | -         | 1              | -    |  |
| CENNTRO, PLANTE                                                                                                    | -    | -         | 1              | -    |  |
| СЕМОТО                                                                                                             | 36   | -         | 131            | 2    |  |
| CFMOTO, GOES                                                                                                       | 45   | -         | 134            | 1    |  |
| CG                                                                                                                 | -    | -         | 2              | -    |  |
| CHANGZHOU KWANG                                                                                                    | -    | -         | -              | 1    |  |
| CHONGQING LIFAN                                                                                                    | -    | -         | -              | 1    |  |
| CLUB CAR, LLC                                                                                                      | -    | -         | -              | 4    |  |
| DAELIM                                                                                                             | 7    | -         | 19             | 3    |  |
| DAYANG, DAYTONA MOTORS, NIPPONIA, KUBA                                                                             | 46   | -         | 384            | 2    |  |
| DAYANG, DAYTONA MOTORS, NIPPONIA, SALCANO                                                                          | 393  | 2         | 1,877          | 7    |  |
| DAYANG, ECOCREMO, ECOOTER, ECOOTOR, PINK, AGM, JCADI,                                                              | 333  | _         | -              | ,    |  |
| Vmoto, TilGreen                                                                                                    | -    | -         | 1              | -    |  |
| DAYANG, NIPPONIA, TRUVA, DAYTONA                                                                                   | -    | -         | 1              | -    |  |
| DIVINESTAR&MOON, GSMOON, QSTRONG                                                                                   | -    | -         | -              | 1    |  |
| DUCATI                                                                                                             | 23   | 4         | 106            | 31   |  |
| EAGLE                                                                                                              | -    | -         | 2              | _    |  |
| EVA, EMBUGGY, VINTAGE, EVANGEL                                                                                     | 6    | -         | 22             | -    |  |
| FANTIC MOTOR                                                                                                       | 1    | -         | 2              | _    |  |
| GAS GAS                                                                                                            | _    | _         | 6              | -    |  |
| GILERA                                                                                                             | _    | -         | -              | 7    |  |
| GILERA, PIAGGIO                                                                                                    | _    | -         | _              | 3    |  |
| GOUPIL                                                                                                             | _    | _         | 2              |      |  |
| GUANGZHOU DAYANG MOTOCYCLE                                                                                         | _    | _         | _              | 1    |  |
| HANWAY, MASAI, JUNAK, Motorini, STMAX, ROMET, CLS, ROMET                                                           | 1    | _         | 1              | _    |  |
| MOTORS, GEMINI, RIVERO                                                                                             | 1    |           | 1              |      |  |
| HAOJIAN, ZONTES, TAYO, Sharpon, IFINO, KIDEN, ZHONGYU,<br>CUBTOM, DIYUN, NAMIN,TIM DERVI, VUKA, THUMP, RIPPER      | -    | -         | 11             | -    |  |
| HARLEY DAVIDSON                                                                                                    | 11   | 6         | 72             | 53   |  |
| HEINKEL AG                                                                                                         | -    | -         | -              | 1    |  |
| HER CHEE, ADLY MOTO, MOTO ROMA                                                                                     | -    | -         | 1              | _    |  |

Table 7 (cont)
Sales of new and used motorcycles by make or manufacturer: July and January - July 2019

|                                                                                                              |     | Motorcy | rcles     |        |
|--------------------------------------------------------------------------------------------------------------|-----|---------|-----------|--------|
| Make                                                                                                         | Jul |         | January - | - July |
|                                                                                                              | new | used    | new       | used   |
| HESHAN, GOUJI, NANLIAN, MOTORCYCLE INDUSTRY, ORCAL, AJS,<br>HERALD MOTOR COMPANY, MACBOR, MOTOBI             | -   | -       | 1         | -      |
| HI-BIRD, KOAYENG, BELDERIA, OSMAN                                                                            | -   | -       | -         | 1      |
| HM                                                                                                           | -   | -       | -         | 1      |
| HONDA                                                                                                        | 583 | 85      | 2,541     | 444    |
| HSUN, HISUN, APACHI, Mx, MASAI, HYTRACK, TRAPPER, PUMAREX, GEON, ASYAMOTOR, DAYTONA MOTORS, KRAL             | 41  | -       | 197       | -      |
| HUSABERG                                                                                                     | -   | 1       | -         | 1      |
| HUSQVARNA                                                                                                    | 5   | -       | 17        | 1      |
| HYOSUNG & S&T KANUNI                                                                                         | -   | -       | 3         | -      |
| IANYING, TYM, XINBEN, TEYIN, RIYA,ONGYUNDA, SANBEN, ALFA,                                                    |     |         |           |        |
| Senzo, La Souris, TCB, KENTOYA                                                                               | -   | -       | 14        | -      |
| INDIAN MOTORCYCLE                                                                                            | 2   | -       | 11        | -      |
| ITALCAR                                                                                                      | -   | -       | 2         | -      |
| JIAJUE, JOYRACE, MAXON, GINEVA MOTO, MONDIAL, UGUR, DERRACE, VIARELLI, Berini, MAGPOWER, ROMET MOTORS        | -   | -       | 2         | -      |
| JIANSHE                                                                                                      | 2   | -       | 5         | -      |
| JIANSHE, GEMINI                                                                                              | -   | -       | 1         | -      |
| JIAYUAN                                                                                                      | 3   | -       | 25        | -      |
| JINLANG, ZUNDAPP, XHODNA, APGmoto, COLIBRI, RAZORY, VIARELLI, SUMCO, FLEX TECH, IVA, TNT moto                | 1   | -       | 6         | -      |
| JINLANG,ZUNDAPP,XHODNA,APGmoto,COLIBRI,RAZORY,VIARELLI,SU<br>MCO,FLEX TECH, IVA                              | -   | -       | 1         | -      |
| JONWAY, SHENKE, HUIBANG                                                                                      | _   | _       | 1         | _      |
| KAWASAKI                                                                                                     | 31  | 8       | 157       | 42     |
| KENOS                                                                                                        | -   | 1       |           | 1      |
| KLHMASAI                                                                                                     | _   | _       | _         | 1      |
| KTM                                                                                                          | 37  | 7       | 190       | 29     |
| KWANG YANG                                                                                                   |     | 1       | - 130     | 13     |
| KYMCO                                                                                                        | 437 | 52      | 1,602     | 308    |
| LAMBRETTA                                                                                                    | _   | 32      | 1,002     | 306    |
|                                                                                                              | 3   | -       | 14        | 2      |
| LAVERDA                                                                                                      | - 1 | -       | - 1       | 2      |
| LIFAN, HONLEI, SKYGO, BISAN-LIFAN                                                                            | 1   | -       | 1         | -      |
| LIFAN, SKYGO, HONLEI, BISAN-LIFAN, TRUVA, SALCANO, YUKI, RAMZEY, BRANSON, SUMCO, NEMO, XPLORER, LEVO, ACONDA | -   | -       | 1         | -      |
| Lingzhida, LINZDA, LINDN, LINYI, LONGMAO, NLIGHT                                                             | 2   | -       | 2         | -      |
| LINHAI, KUBA, ONLINE, LHY                                                                                    | 5   | -       | 74        | -      |
| LINHAI, LHY, KUBA                                                                                            | -   | -       | 2         | -      |
| LINHAI, LHY, KUBA, HYTRACK                                                                                   | -   | -       | 3         | -      |
| LINHAI, SINNIS                                                                                               | -   | -       | 1         | -      |
| LML                                                                                                          | -   | -       | -         | 2      |
| LONCIN                                                                                                       | -   | -       | -         | 2      |
| LONGJIA, ITALJET, ORCAL, BEELINE                                                                             | 3   |         | 8         | 1      |
| LONGJIA, ITALJET, ORCAL, BEELINE, ROMET MOTORS, GEMINI,                                                      | 3   |         | 23        |        |
| LEXMOTO, JAHANRO, VGA, DAYTONA MOTORS                                                                        | 3   | -       | 23        | -      |
| LONGJIA, ORCAL, TNT MOTOR, BEELINE, VGA, ITALJET, GEMINI, lexmoto, Jahanro, italo, NECO                      | 19  | -       | 48        | -      |
| MALAGUTI                                                                                                     | _   | _       |           | 12     |
| MBK                                                                                                          | 8   | 3       | 27        | 16     |
| MELEX                                                                                                        | 1   | J       | 1         | 10     |
| IVILLLA                                                                                                      | 1   | -       | 1         | -      |

Table 7 (cont)
Sales of new and used motorcycles by make or manufacturer: July and January - July 2019

|                                                                |       | Motorcy | cles    |        |
|----------------------------------------------------------------|-------|---------|---------|--------|
| Make                                                           | July  | i i     | January | - July |
|                                                                | new   | used    | new     | used   |
| MG MOTO                                                        | 10    | -       | 17      | -      |
| MGK HM                                                         | 328   | _       | 1,507   | 4      |
| MINSK, ZONGSHEN, IRIBIS, MONDIAL, LEXMOTO, JUNAK, HONLEY,      |       |         |         |        |
| OVERBIKES                                                      | -     | -       | 3       | -      |
| MODENAS                                                        | -     | 2       | -       | 7      |
| MONDIAL, PELPI INTERNATIONAL                                   | -     | -       | 7       | -      |
| MOTO GUZZI                                                     | 4     | -       | 33      | 1      |
| MOTO GUZZI di Piaggio & S.p.A                                  | 1     | -       | 1       | -      |
| MOTO S.P.A                                                     | -     | -       | 3       | -      |
| MV AGUSTA                                                      | 1     | -       | 4       | 1      |
| NIU, NUUV                                                      | 8     | -       | 22      | -      |
| PEUGEOT                                                        | 32    | 6       | 115     | 17     |
| PGO                                                            | -     | -       | 2       | -      |
| PIAGGIO                                                        | 1,094 | 54      | 4,242   | 319    |
| PIAGGIO, APRILIA                                               | -     | 1       | -       | 1      |
| PIONEER                                                        | -     | -       | -       | 1      |
| POLARIS                                                        | 11    | -       | 81      | 4      |
| QINGQI                                                         | -     | -       | 4       | _      |
| QINGQI, CLEVELAND CYCLEWERKS ACE, CLEVELAND ACE, CLEVELAND     |       |         |         |        |
| CYCLEWERKS ACE DELUXE                                          | -     | -       | 6       | -      |
| QINGQI, KADIRGA                                                | -     | -       | 1       | -      |
| QINGQI, PIONEER, i-moto, SUPERBYKE, KENROD, QLINK,YUKI, SACHS- |       |         | 1       |        |
| Bikes, DAYTONA                                                 | -     | -       | 1       |        |
| QINGQI, YUKI, KARCHER, DAYTONA, SINNIS, KREIDLER               | -     | -       | 1       | -      |
| QJ , QJIANG, KEEWAY, LEONE                                     | -     | -       | 3       | 1      |
| QJ, QJIANG, KEEWAY, LEONE, KUBA, RKS, BENELLI, VENGO           | 4     | -       | 26      | -      |
| QJ, QJIANG, KEEWAY, LEONE, KUBA, RKS, TELL, EMPIRE KEEWAY,     | 34    | _       | 108     | _      |
| BENELLI, VENGO                                                 |       |         |         |        |
| QJ, QJIANG, KEEWAY, LEONE, RKS, BENELLI, EMPIRE KEEWAY, KUBA   | 66    | 1       | 272     | 3      |
| QJ, QJIANG, KEEWAY, LEONE, tell, KUBA, RKS, BENELLI, VENGO     | 13    | -       | 52      | -      |
| QSTRONG                                                        | -     | -       | -       | 1      |
| QUADDY                                                         | -     | -       | 1       | -      |
| QUADRO, QUADRO VEHICLES                                        | -     | -       | 6       | 3      |
| RAGE                                                           | -     | -       | -       | 1      |
| REGARD, GOES, HIGHROADER, VOCH, FRISIAN MOTORS                 | -     | -       | 1       | -      |
| RENLI                                                          | 1     | -       | 1       | -      |
| REVA                                                           | -     | -       | -       | 1      |
| ROYAL ENFIELD                                                  | 1     | -       | 9       | 2      |
| Royalloy,Royal Alloy,RA,SCOMADI,VALENTINO,VALENTINO MOTORI     | 2     | -       | 18      | -      |
| SANYANG                                                        | -     | 2       | -       | 10     |
| SCUTUM, ETRIX, SILENCE                                         | -     | -       | 1       | -      |
| SHANYANG, ATLAS PANTHER, YAMAZUKI MOTO, MOTORKING, Hirlee,     | 4     | _       | 29      | 1      |
| XB                                                             | · ·   |         |         |        |
| SHARE'NGO, ZHIDOU                                              | -     | -       | 2       | 16     |
| SHERCO                                                         | 2     | 1       | 5       | 4      |
| SHINERAY, MONDIAL, DAYTONA MOTORS, WK, ROMET MOTORS,           | _     | 1       | 17      | 1      |
| MASH, M1NSK, WK BIKES                                          |       |         |         |        |
| SKYTEAM                                                        | -     | 1       | -       | 2      |
| SKYTEAM, SACIN, METALCO, SOKUDO, BAZUKA, MINICO, MOTOS         | 1     | -       | 5       | -      |
| BORDOY, SUMCO, ROXON, CSR, MONKEY BIKES, FAZTEK                |       |         |         |        |

Table 7 (cont)
Sales of new and used motorcycles by make or manufacturer: July and January - July 2019

| Make  SKYTEAM, SASIN, CSR, METALKO, SOKUDO, BAZUKA, MINICO, MOTOSBASI  STMAX, KINGDAY  SUZUKI  SWM | new 1 | used | January<br>new |      |
|----------------------------------------------------------------------------------------------------|-------|------|----------------|------|
| MOTOSBASI<br>STMAX, KINGDAY<br>SUZUKI                                                              | new   | used |                |      |
| MOTOSBASI<br>STMAX, KINGDAY<br>SUZUKI                                                              | 1     |      |                | used |
| SUZUKI                                                                                             |       | -    | 10             | 1    |
|                                                                                                    | -     | -    | 1              | -    |
| SWM                                                                                                | 59    | 25   | 272            | 143  |
|                                                                                                    | -     | -    | 1              | -    |
| SYM                                                                                                | 1,265 | 15   | 5,562          | 114  |
| TAYO, HAOJIANG, ZHONGYU, THUMP, THUMPSTAR, KIDEN, ZONTES,                                          | ·     |      |                |      |
| Junak, SENKE, TANNY, TYAN, ROMET, ROMET MOTORS, ROUTER                                             | 97    | -    | 285            | 1    |
| TCB                                                                                                | 1     | -    | 1              | -    |
| TGB                                                                                                | -     | -    | -              | 1    |
| TIANYING, RIYA, HONGYUNDA, TYM, HONLING                                                            | 1     | -    | 1              | -    |
| TIANYING, RIYA, HONGYUNDA, TYM,HONLING, TAMCO, ALISON, DMK                                         | _     |      |                |      |
| MOTORS, WLIE, LEEWAY, WLXQ, AP Gmoto, ALFA                                                         | 5     | 1    | 32             | 1    |
| TIANYING, TYM, XINBEN, TEYIN, RIYA, HONGYUNDA, SANBEN, ALFA,                                       | 10    |      | 10             |      |
| Senzo, La Souris, TCB                                                                              | 10    | -    | 10             | -    |
| TM RACING                                                                                          | -     | -    | 1              | 1    |
| TODAY SUNSHINE                                                                                     | -     | -    | 2              | _    |
| TRIUMPH                                                                                            | 17    | 1    | 94             | 11   |
| TUK TUK FACTORY, Tuk Tuk Company, Tuk Tuk, Ecotuk, Eco-Tuk, Tuk-                                   | _     |      | _              |      |
| E, E-tuk, Tuxi, TTF, TTC, tripp,Sam-Lor                                                            | 3     | -    | 5              | -    |
| UM                                                                                                 | -     | -    | -              | 1    |
| VALENTI                                                                                            | _     | -    | -              | 1    |
| VICTORY MOTORCYCLES DIVISION, POLARIS INDUSTRIES INC                                               | _     | _    | -              | 2    |
| VMOTO,E-MAX,FMC,JINYING,DAO,VENGO,TELL,SXT                                                         | _     | _    | 3              |      |
| WANGYE, SANBEN, UM, KENOS, SUPERBYKE, MDC, MISTRAL, STREET                                         |       |      | 3              |      |
| ELEGANCE, 4WMOTO, RIVERO, VIKERS, ZIPP, SANLI, GOWINN                                              | 1     | -    | 4              | -    |
| WANGYE, SANBEN, UM, MONDIAL, KENOS, SUPERBYKE, RIALLI, MDC,                                        |       |      | _              |      |
| STREET ELEGANCE, 4WMOTO, MISTRAL, RIVERO, VIKERS                                                   | -     | -    | 1              | -    |
| WONJAN, SAMADA                                                                                     | 1     | -    | 2              | -    |
| XGJAO                                                                                              | -     | 1    | -              | 1    |
| XGJAO, ZIPP, TOROS, ROMET, ROMET MOTORS, ROUTER, VEEROAD,                                          |       |      |                |      |
| DAYTONA MOTORS, GEMINI, MH MOTORCYCLES, MTG MOTORS                                                 | 12    | -    | 91             | -    |
| XINGYUE, QSTRON                                                                                    | -     | -    | 1              | -    |
| YAMAHA                                                                                             | 508   | 100  | 2,234          | 524  |
| YAMAHA, MBK                                                                                        | 127   | -    | 570            | 1    |
| YINGANG, BENYI, ROMET MOTORS, YUKI, ROUTER, MOTORAN,                                               |       |      |                |      |
| DAYTONA MOTORS, M1NSK, HAMACHI, KUBA, MONDIAL                                                      | 7     | -    | 53             | -    |
| YINXIANG                                                                                           | -     | -    | 3              | -    |
| YINXIANG, KENBO                                                                                    | -     | -    | 2              | -    |
| YINXIANG, MONDIAL, GEMINI, TCB                                                                     | 2     | -    | 5              | -    |
| ZHONGNENG, ZNEN, AGM, AJS, YUKI, COLIBRI                                                           | -     | -    | 1              | _    |
| ZHONGNENG, ZNEN, AGM, AJS, YUKI, COLIBRI, EUROCKA, BTC, NOVA                                       |       |      |                |      |
| MOTORS, LEXMOTO, Actionbikes Motors                                                                | 26    | -    | 87             | -    |
| ZHONGNENG, ZNEN, DADO, DIRECT BIKES, GOWINN, VIVACOX, NECO,                                        |       |      |                |      |
| AGM, LEE, ASYA                                                                                     | -     | 1    | -              | 1    |
| ZONGSHEN                                                                                           | -     | -    | 1              | -    |
| ZONGSHEN, ZIP STAR, Lexmoto,ICONE, VORTEX,M1NSK, MACBOR,                                           |       |      |                |      |
| MONDIAL, ROMET MOTORS ,SINNIS, SPARKSTER, OVER BIKES                                               | -     | -    | 8              | -    |
| ZONGSHEN, ZIP STAR, ZEALSUN, KENTOYA, MOTOROMA, PRONAR, KEEWAY, MOTOVELO, ASYA                     | 1     | -    | 2              | 1    |
| ZONGSHEN, ZIP STAR, ZEALSUN, RYMCO                                                                 | 1     | _    | 14             |      |

| Make                                                                                           | Motorcycles |      |                |       |
|------------------------------------------------------------------------------------------------|-------------|------|----------------|-------|
|                                                                                                | July        |      | January - July |       |
|                                                                                                | new         | used | new            | used  |
| ZONGSHEN, ZIPSTAR, ICONE, JUNAK, Lexmoto, MH Motorcycles, MINSK, MONDIAL, ROMET MOTORS, SINNIS | -           | -    | 3              | -     |
| ZONGSHEN, ZIPSTAR, ZEALSUN, KENTO                                                              | 1           | -    | 5              | -     |
| TOTAL                                                                                          | 5,658       | 421  | 24,617         | 2,374 |

Graph 13. Sales of new motorcycles (July 2019)

Graph 14. Sales of new motorcycles (January - July 2019)