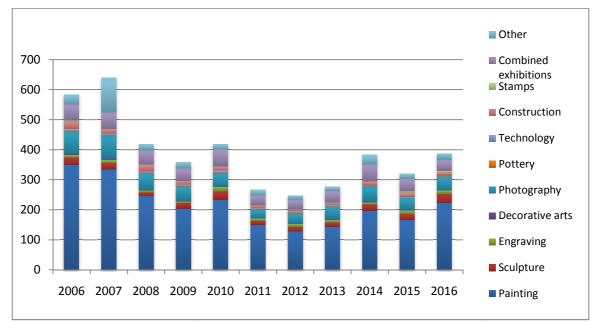

The same trend is observed for group exhibitions, where painting exhibitions account for the majority of the exhibitions, followed by combined and photography exhibitions (Table 3, Graph 4).

|                        |      |      |      |      |      | •    |      |      |      |      |      |
|------------------------|------|------|------|------|------|------|------|------|------|------|------|
| Type of art exhibition | 2006 | 2007 | 2008 | 2009 | 2010 | 2011 | 2012 | 2013 | 2014 | 2015 | 2016 |
| Painting               | 349  | 334  | 245  | 202  | 232  | 149  | 127  | 143  | 195  | 165  | 222  |
| Sculpture              | 24   | 21   | 12   | 20   | 28   | 13   | 16   | 14   | 22   | 20   | 30   |
| Engraving              | 9    | 10   | 7    | 5    | 16   | 9    | 9    | 9    | 7    | 12   | 11   |
| Decorative arts        | 3    | 3    | 2    | 2    | 0    | 0    | 0    | 1    | 1    | 2    | 1    |
| Photography            | 76   | 80   | 52   | 48   | 43   | 28   | 35   | 42   | 53   | 39   | 45   |
| Pottery                | 2    | 2    | 3    | 3    | 2    | 2    | 3    | 2    | 2    | 1    | 1    |
| Technology             | 5    | 4    | 6    | 3    | 9    | 4    | 6    | 4    | 1    | 3    | 3    |
| Construction           | 26   | 15   | 23   | 12   | 13   | 9    | 5    | 8    | 12   | 14   | 12   |
| Stamps                 | 3    | 0    | 0    | 0    | 1    | 0    | 0    | 1    | 1    | 5    | 3    |
| Combined exhibitions   | 53   | 55   | 47   | 42   | 56   | 33   | 31   | 38   | 56   | 41   | 38   |
| Other                  | 34   | 116  | 21   | 22   | 19   | 20   | 16   | 15   | 33   | 19   | 21   |
| Total                  | 584  | 640  | 418  | 359  | 419  | 267  | 248  | 277  | 383  | 321  | 387  |

Table 3. Group Exhibitions (2006-2016)

Grahp 3. Group Exhibitions (2006-2016)

Graph 4. Group Exhibitions by type (2016)

|                        | 2014    |           | 20      | 15        | 2016    |           |  |
|------------------------|---------|-----------|---------|-----------|---------|-----------|--|
| Type of art exhibition | Artists | Art Works | Artists | Art Works | Artists | Art Works |  |
| Painting               | 1,441   | 3,827     | 1,814   | 4,163     | 1,719   | 4,667     |  |
| Sculpture              | 143     | 328       | 105     | 438       | 84      | 253       |  |
| Engraving              | 125     | 447       | 68      | 256       | 365     | 821       |  |
| Decorative arts        | 40      | 120       | 0       | 0         | 58      | 204       |  |
| Photography            | 367     | 1,781     | 1,307   | 2,815     | 1,103   | 2,662     |  |
| Pottery                | 30      | 43        | 45      | 110       | 115     | 180       |  |
| Technology             | 52      | 70        | 55      | 60        | 85      | 159       |  |
| Construction           | 121     | 367       | 12      | 26        | 4       | 10        |  |
| Stamps                 | 0       | 0         | 0       | 0         | 12      | 136       |  |
| Combined exhibitions   | 2,925   | 7,011     | 2,623   | 5,589     | 4,332   | 7,678     |  |
| Other                  | 1,321   | 2,893     | 585     | 1,312     | 1,366   | 2,212     |  |
| Total                  | 3,827   | 16,887    | 6,614   | 14,769    | 9,243   | 18,982    |  |