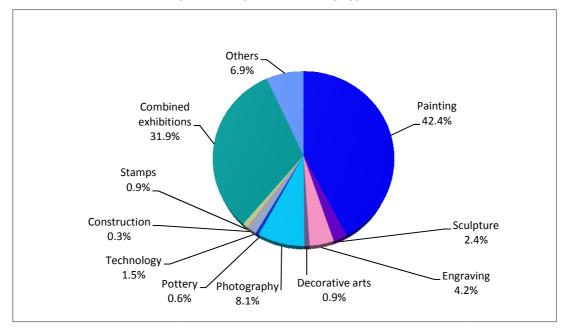

The same trend is observed for group exhibitions, where painting exhibitions account for the majority of the exhibitions, followed by combined and photography exhibitions (Table 3, Graph 4).

|                        |      |      |      |      |      | •    |      |      |      |      |      |
|------------------------|------|------|------|------|------|------|------|------|------|------|------|
| Type of art exhibition | 2006 | 2007 | 2008 | 2009 | 2010 | 2011 | 2012 | 2013 | 2014 | 2015 | 2016 |
| Painting               | 349  | 334  | 245  | 202  | 232  | 149  | 127  | 143  | 195  | 165  | 222  |
| Sculpture              | 24   | 21   | 12   | 20   | 28   | 13   | 16   | 14   | 22   | 20   | 30   |
| Engraving              | 9    | 10   | 7    | 5    | 16   | 9    | 9    | 9    | 7    | 12   | 11   |
| Decorative arts        | 3    | 3    | 2    | 2    | 0    | 0    | 0    | 1    | 1    | 2    | 1    |
| Photography            | 76   | 80   | 52   | 48   | 43   | 28   | 35   | 42   | 53   | 39   | 45   |
| Pottery                | 2    | 2    | 3    | 3    | 2    | 2    | 3    | 2    | 2    | 1    | 1    |
| Technology             | 5    | 4    | 6    | 3    | 9    | 4    | 6    | 4    | 1    | 3    | 3    |
| Construction           | 26   | 15   | 23   | 12   | 13   | 9    | 5    | 8    | 12   | 14   | 12   |
| Stamps                 | 3    | 0    | 0    | 0    | 1    | 0    | 0    | 1    | 1    | 5    | 3    |
| Combined exhibitions   | 53   | 55   | 47   | 42   | 56   | 33   | 31   | 38   | 56   | 41   | 38   |
| Other                  | 34   | 116  | 21   | 22   | 19   | 20   | 16   | 15   | 33   | 19   | 21   |
| Total                  | 584  | 640  | 418  | 359  | 419  | 267  | 248  | 277  | 383  | 321  | 387  |

Table 3. Group Exhibitions (2006-2016)

Grahp 3. Group Exhibitions (2006-2016)

Graph 4. Group Exhibitions by type (2016)

|                        | 2014    |           | 20      | 15        | 2016    |           |  |
|------------------------|---------|-----------|---------|-----------|---------|-----------|--|
| Type of art exhibition | Artists | Art Works | Artists | Art Works | Artists | Art Works |  |
| Painting               | 1,441   | 3,827     | 1,814   | 4,163     | 1,719   | 4,667     |  |
| Sculpture              | 143     | 328       | 105     | 438       | 84      | 253       |  |
| Engraving              | 125     | 447       | 68      | 256       | 365     | 821       |  |
| Decorative arts        | 40      | 120       | 0       | 0         | 58      | 204       |  |
| Photography            | 367     | 1,781     | 1,307   | 2,815     | 1,103   | 2,662     |  |
| Pottery                | 30      | 43        | 45      | 110       | 115     | 180       |  |
| Technology             | 52      | 70        | 55      | 60        | 85      | 159       |  |
| Construction           | 121     | 367       | 12      | 26        | 4       | 10        |  |
| Stamps                 | 0       | 0         | 0       | 0         | 12      | 136       |  |
| Combined exhibitions   | 2,925   | 7,011     | 2,623   | 5,589     | 4,332   | 7,678     |  |
| Other                  | 1,321   | 2,893     | 585     | 1,312     | 1,366   | 2,212     |  |
| Total                  | 3,827   | 16,887    | 6,614   | 14,769    | 9,243   | 18,982    |  |