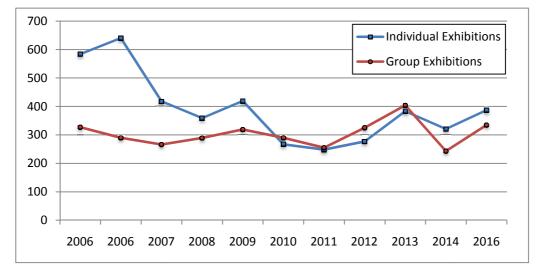

The following tables and graphs present data that describe in detail the individual and group exhibitions that took place during the last years, by type of exhibition (Tables 1, 3 Graphs 1, 2, 3, 4). There are also tables with data for the last three years pertaining to the number of exhibitions and the corresponding number of works of art, as well as the number of artists of group exhibitions (Tables 2 and 4).

Table 4. Number of Artists and Art Works (2014-2016)

Graph 5. Total Number of Individual and Group Exhibitions (2006-2016)