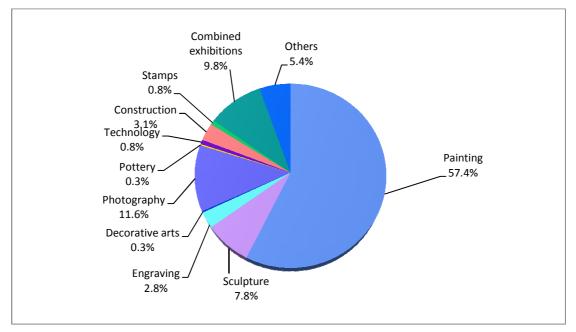

As regards individual exhibitions, it is observed that painting exhibitions account for the majority of the exhibitions, followed by photography exhibitions and combined exhibitions (Table 1, Graph 2).

Graph 2. Individual Exhibitions by type (2016)

| Type of art exhibition | 2014  | 2015  | 2016  |
|------------------------|-------|-------|-------|
| Painting               | 6,098 | 4,007 | 6,307 |
| Sculpture              | 361   | 429   | 1,004 |
| Engraving              | 296   | 720   | 686   |
| Decorative arts        | 30    | 19    | 29    |
| Photography            | 1,872 | 1,679 | 2,101 |
| Pottery                | 22    | 90    | 70    |
| Technology             | 20    | 63    | 35    |
| Construction           | 582   | 135   | 271   |
| Stamps                 | 60    | 507   | 420   |
| Combined exhibitions   | 2,250 | 1,491 | 2,761 |
| Other                  | 670   | 1,370 | 2,433 |