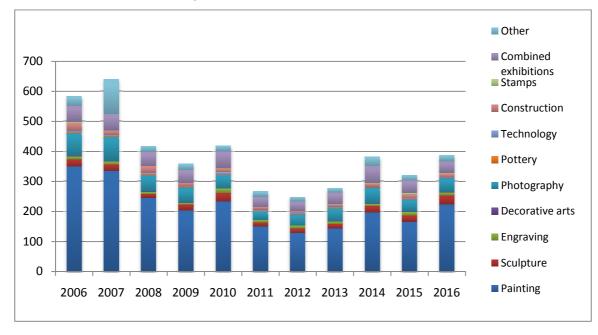

As regards individual exhibitions, it is observed that painting exhibitions account for the majority of the exhibitions, followed by photography exhibitions and combined exhibitions (Table 1, Graph 2).

## Table 1. Individual Exhibitions (2006-2016)

Information:

Social Statistics Division Culture and Sports Statistics Section Argyro Pateraki tel.: +30 213 1352129 e-mail: ar.pateraki@statistics.gr

Graph 1. Individual Exhibitions (2006-2016)