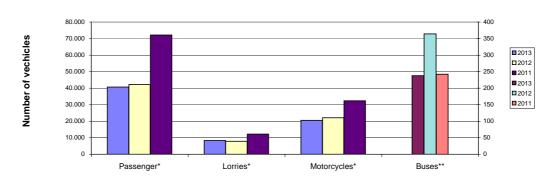

Graph 2. New motor vehicle circulation licences: comparative data January - July 2011, 2012, 2013

Graph 3. New registrations of motor vehicles: January - July 2013

see the left axis scale
\*\* For the Buses see the right axis scale

Jan. - Jul. 2011 - 2013

|                           |        |        | Januar                                                                                                                                                                                                                                                                                                                                                                                                                                                                                                                                                                                                                                                                                                                                                                                                                                                                                                                                                                                                                                                                                                                                                                                                                                                                                                                                                                                                                                                                                                                                                                                                                                                                                                                                                                                                                                                                                                                                                                                                                                                                                                                        | y - July    |         |                                                                                                                                                                                                                                                                                                                                                                                                                                                                                                                                                                                                                                                                                                                                                                                                                                                                                                                                                                                                                                                                                                                                                                                                                                                                                                                                                                                                                                                                                                                                                                                                                                                                                                                                                                                                                                                                                                                                                                                                                                                                                                                               |       | Chang  | je (%)                             |       |
|---------------------------|--------|--------|-------------------------------------------------------------------------------------------------------------------------------------------------------------------------------------------------------------------------------------------------------------------------------------------------------------------------------------------------------------------------------------------------------------------------------------------------------------------------------------------------------------------------------------------------------------------------------------------------------------------------------------------------------------------------------------------------------------------------------------------------------------------------------------------------------------------------------------------------------------------------------------------------------------------------------------------------------------------------------------------------------------------------------------------------------------------------------------------------------------------------------------------------------------------------------------------------------------------------------------------------------------------------------------------------------------------------------------------------------------------------------------------------------------------------------------------------------------------------------------------------------------------------------------------------------------------------------------------------------------------------------------------------------------------------------------------------------------------------------------------------------------------------------------------------------------------------------------------------------------------------------------------------------------------------------------------------------------------------------------------------------------------------------------------------------------------------------------------------------------------------------|-------------|---------|-------------------------------------------------------------------------------------------------------------------------------------------------------------------------------------------------------------------------------------------------------------------------------------------------------------------------------------------------------------------------------------------------------------------------------------------------------------------------------------------------------------------------------------------------------------------------------------------------------------------------------------------------------------------------------------------------------------------------------------------------------------------------------------------------------------------------------------------------------------------------------------------------------------------------------------------------------------------------------------------------------------------------------------------------------------------------------------------------------------------------------------------------------------------------------------------------------------------------------------------------------------------------------------------------------------------------------------------------------------------------------------------------------------------------------------------------------------------------------------------------------------------------------------------------------------------------------------------------------------------------------------------------------------------------------------------------------------------------------------------------------------------------------------------------------------------------------------------------------------------------------------------------------------------------------------------------------------------------------------------------------------------------------------------------------------------------------------------------------------------------------|-------|--------|------------------------------------|-------|
| Category of Road Motor    | 20     | 13     | 20                                                                                                                                                                                                                                                                                                                                                                                                                                                                                                                                                                                                                                                                                                                                                                                                                                                                                                                                                                                                                                                                                                                                                                                                                                                                                                                                                                                                                                                                                                                                                                                                                                                                                                                                                                                                                                                                                                                                                                                                                                                                                                                            | 12          | 20      | 11                                                                                                                                                                                                                                                                                                                                                                                                                                                                                                                                                                                                                                                                                                                                                                                                                                                                                                                                                                                                                                                                                                                                                                                                                                                                                                                                                                                                                                                                                                                                                                                                                                                                                                                                                                                                                                                                                                                                                                                                                                                                                                                            | 2013  | 3/2012 | 2012/2                             | 2011  |
| Vehicles                  | Total  | Used   | Total                                                                                                                                                                                                                                                                                                                                                                                                                                                                                                                                                                                                                                                                                                                                                                                                                                                                                                                                                                                                                                                                                                                                                                                                                                                                                                                                                                                                                                                                                                                                                                                                                                                                                                                                                                                                                                                                                                                                                                                                                                                                                                                         | Used        | Total   | Used                                                                                                                                                                                                                                                                                                                                                                                                                                                                                                                                                                                                                                                                                                                                                                                                                                                                                                                                                                                                                                                                                                                                                                                                                                                                                                                                                                                                                                                                                                                                                                                                                                                                                                                                                                                                                                                                                                                                                                                                                                                                                                                          | Total | Used   | Total                              | Used  |
|                           |        |        | LI CONTRACTOR OF THE PROPERTY | Greece, to  | tal     | LI CONTRACTOR OF THE PROPERTY |       |        |                                    |       |
| Road Motor Vehicles,total | 69.730 | 10.931 | 72.569                                                                                                                                                                                                                                                                                                                                                                                                                                                                                                                                                                                                                                                                                                                                                                                                                                                                                                                                                                                                                                                                                                                                                                                                                                                                                                                                                                                                                                                                                                                                                                                                                                                                                                                                                                                                                                                                                                                                                                                                                                                                                                                        | 10.738      | 117.021 | 15.765                                                                                                                                                                                                                                                                                                                                                                                                                                                                                                                                                                                                                                                                                                                                                                                                                                                                                                                                                                                                                                                                                                                                                                                                                                                                                                                                                                                                                                                                                                                                                                                                                                                                                                                                                                                                                                                                                                                                                                                                                                                                                                                        | -3,9  | 1,8    | -38,0                              | -31,9 |
| 1. Road motor cars        | 49.214 | 10.096 | 50.489                                                                                                                                                                                                                                                                                                                                                                                                                                                                                                                                                                                                                                                                                                                                                                                                                                                                                                                                                                                                                                                                                                                                                                                                                                                                                                                                                                                                                                                                                                                                                                                                                                                                                                                                                                                                                                                                                                                                                                                                                                                                                                                        | 10.066      | 84.676  | 14.932                                                                                                                                                                                                                                                                                                                                                                                                                                                                                                                                                                                                                                                                                                                                                                                                                                                                                                                                                                                                                                                                                                                                                                                                                                                                                                                                                                                                                                                                                                                                                                                                                                                                                                                                                                                                                                                                                                                                                                                                                                                                                                                        | -2,5  | 0,3    | -40,4                              | -32,6 |
| Passenger Cars            | 40.687 | 3.848  | 42.257                                                                                                                                                                                                                                                                                                                                                                                                                                                                                                                                                                                                                                                                                                                                                                                                                                                                                                                                                                                                                                                                                                                                                                                                                                                                                                                                                                                                                                                                                                                                                                                                                                                                                                                                                                                                                                                                                                                                                                                                                                                                                                                        | 4.188       | 72.200  | 7.099                                                                                                                                                                                                                                                                                                                                                                                                                                                                                                                                                                                                                                                                                                                                                                                                                                                                                                                                                                                                                                                                                                                                                                                                                                                                                                                                                                                                                                                                                                                                                                                                                                                                                                                                                                                                                                                                                                                                                                                                                                                                                                                         | -3,7  | -8,1   | -41,5                              | -41,0 |
| Buses                     | 238    | 175    | 364                                                                                                                                                                                                                                                                                                                                                                                                                                                                                                                                                                                                                                                                                                                                                                                                                                                                                                                                                                                                                                                                                                                                                                                                                                                                                                                                                                                                                                                                                                                                                                                                                                                                                                                                                                                                                                                                                                                                                                                                                                                                                                                           | 269         | 242     | 183                                                                                                                                                                                                                                                                                                                                                                                                                                                                                                                                                                                                                                                                                                                                                                                                                                                                                                                                                                                                                                                                                                                                                                                                                                                                                                                                                                                                                                                                                                                                                                                                                                                                                                                                                                                                                                                                                                                                                                                                                                                                                                                           | -34,6 | -34,9  | 50,4                               | 47,0  |
| Lorries                   | 8.289  | 6.073  | 7.868                                                                                                                                                                                                                                                                                                                                                                                                                                                                                                                                                                                                                                                                                                                                                                                                                                                                                                                                                                                                                                                                                                                                                                                                                                                                                                                                                                                                                                                                                                                                                                                                                                                                                                                                                                                                                                                                                                                                                                                                                                                                                                                         | 5.609       | 12.234  | 7.650                                                                                                                                                                                                                                                                                                                                                                                                                                                                                                                                                                                                                                                                                                                                                                                                                                                                                                                                                                                                                                                                                                                                                                                                                                                                                                                                                                                                                                                                                                                                                                                                                                                                                                                                                                                                                                                                                                                                                                                                                                                                                                                         | 5,4   | 8,3    | -35,7                              | -26,7 |
| 2. Motorcycles > 50 cc    | 20.516 | 835    | 22.080                                                                                                                                                                                                                                                                                                                                                                                                                                                                                                                                                                                                                                                                                                                                                                                                                                                                                                                                                                                                                                                                                                                                                                                                                                                                                                                                                                                                                                                                                                                                                                                                                                                                                                                                                                                                                                                                                                                                                                                                                                                                                                                        | 672         | 32.345  | 833                                                                                                                                                                                                                                                                                                                                                                                                                                                                                                                                                                                                                                                                                                                                                                                                                                                                                                                                                                                                                                                                                                                                                                                                                                                                                                                                                                                                                                                                                                                                                                                                                                                                                                                                                                                                                                                                                                                                                                                                                                                                                                                           | -7,1  | 24,3   | -31,7                              | -19,3 |
|                           | ·      |        | Pro                                                                                                                                                                                                                                                                                                                                                                                                                                                                                                                                                                                                                                                                                                                                                                                                                                                                                                                                                                                                                                                                                                                                                                                                                                                                                                                                                                                                                                                                                                                                                                                                                                                                                                                                                                                                                                                                                                                                                                                                                                                                                                                           | efecture of | Attica  |                                                                                                                                                                                                                                                                                                                                                                                                                                                                                                                                                                                                                                                                                                                                                                                                                                                                                                                                                                                                                                                                                                                                                                                                                                                                                                                                                                                                                                                                                                                                                                                                                                                                                                                                                                                                                                                                                                                                                                                                                                                                                                                               |       | ·      | ·································· |       |
| Road Motor Vehicles,total | 34.852 | 2.215  | 35.094                                                                                                                                                                                                                                                                                                                                                                                                                                                                                                                                                                                                                                                                                                                                                                                                                                                                                                                                                                                                                                                                                                                                                                                                                                                                                                                                                                                                                                                                                                                                                                                                                                                                                                                                                                                                                                                                                                                                                                                                                                                                                                                        | 2.022       | 55.163  | 3.261                                                                                                                                                                                                                                                                                                                                                                                                                                                                                                                                                                                                                                                                                                                                                                                                                                                                                                                                                                                                                                                                                                                                                                                                                                                                                                                                                                                                                                                                                                                                                                                                                                                                                                                                                                                                                                                                                                                                                                                                                                                                                                                         | -0,7  | 9,5    | -36,4                              | -38,0 |
| 1. Road motor cars        | 26.519 | 2.072  | 25.829                                                                                                                                                                                                                                                                                                                                                                                                                                                                                                                                                                                                                                                                                                                                                                                                                                                                                                                                                                                                                                                                                                                                                                                                                                                                                                                                                                                                                                                                                                                                                                                                                                                                                                                                                                                                                                                                                                                                                                                                                                                                                                                        | 1.906       | 41.253  | 3.033                                                                                                                                                                                                                                                                                                                                                                                                                                                                                                                                                                                                                                                                                                                                                                                                                                                                                                                                                                                                                                                                                                                                                                                                                                                                                                                                                                                                                                                                                                                                                                                                                                                                                                                                                                                                                                                                                                                                                                                                                                                                                                                         | 2,7   | 8,7    | -37,4                              | -37,2 |
| Passenger Cars            | 24.623 | 1.178  | 24.264                                                                                                                                                                                                                                                                                                                                                                                                                                                                                                                                                                                                                                                                                                                                                                                                                                                                                                                                                                                                                                                                                                                                                                                                                                                                                                                                                                                                                                                                                                                                                                                                                                                                                                                                                                                                                                                                                                                                                                                                                                                                                                                        | 1.131       | 39.021  | 2.004                                                                                                                                                                                                                                                                                                                                                                                                                                                                                                                                                                                                                                                                                                                                                                                                                                                                                                                                                                                                                                                                                                                                                                                                                                                                                                                                                                                                                                                                                                                                                                                                                                                                                                                                                                                                                                                                                                                                                                                                                                                                                                                         | 1,5   | 4,2    | -37,8                              | -43,6 |
| Buses                     | 72     | 44     | 117                                                                                                                                                                                                                                                                                                                                                                                                                                                                                                                                                                                                                                                                                                                                                                                                                                                                                                                                                                                                                                                                                                                                                                                                                                                                                                                                                                                                                                                                                                                                                                                                                                                                                                                                                                                                                                                                                                                                                                                                                                                                                                                           | 80          | 60      | 40                                                                                                                                                                                                                                                                                                                                                                                                                                                                                                                                                                                                                                                                                                                                                                                                                                                                                                                                                                                                                                                                                                                                                                                                                                                                                                                                                                                                                                                                                                                                                                                                                                                                                                                                                                                                                                                                                                                                                                                                                                                                                                                            | -38,5 | -45,0  | 95,0                               | 100,0 |
| Lorries                   | 1.824  | 850    | 1.448                                                                                                                                                                                                                                                                                                                                                                                                                                                                                                                                                                                                                                                                                                                                                                                                                                                                                                                                                                                                                                                                                                                                                                                                                                                                                                                                                                                                                                                                                                                                                                                                                                                                                                                                                                                                                                                                                                                                                                                                                                                                                                                         | 695         | 2.172   | 989                                                                                                                                                                                                                                                                                                                                                                                                                                                                                                                                                                                                                                                                                                                                                                                                                                                                                                                                                                                                                                                                                                                                                                                                                                                                                                                                                                                                                                                                                                                                                                                                                                                                                                                                                                                                                                                                                                                                                                                                                                                                                                                           | 26,0  | 22,3   | -33,3                              | -29,7 |
| 2. Motorcycles > 50 cc    | 8.333  | 143    | 9.265                                                                                                                                                                                                                                                                                                                                                                                                                                                                                                                                                                                                                                                                                                                                                                                                                                                                                                                                                                                                                                                                                                                                                                                                                                                                                                                                                                                                                                                                                                                                                                                                                                                                                                                                                                                                                                                                                                                                                                                                                                                                                                                         | 116         | 13.910  | 228                                                                                                                                                                                                                                                                                                                                                                                                                                                                                                                                                                                                                                                                                                                                                                                                                                                                                                                                                                                                                                                                                                                                                                                                                                                                                                                                                                                                                                                                                                                                                                                                                                                                                                                                                                                                                                                                                                                                                                                                                                                                                                                           | -10,1 | 23,3   | -33,4                              | -49,1 |