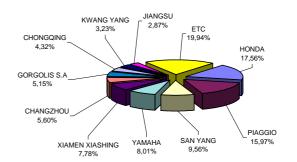

Graph 2. New motor vehicle circulation licences: comparative data January - July 2011, 2012, 2013

Graph 3. New registrations of motor vehicles: January - July 2013

see the left axis scale
\*\* For the Buses see the right axis scale