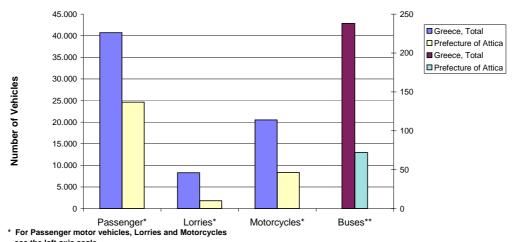

Graph 2. New motor vehicle circulation licences: comparative data January - July 2011, 2012, 2013

Graph 3. New registrations of motor vehicles: January - July 2013

see the left axis scale
\*\* For the Buses see the right axis scale

Jan. - Jul. 2011 - 2013

|                           |        |        | Januar                                                                                                                                                                                                                                                                                                                                                                                                                                                                                                                                                                                                                                                                                                                                                                                                                                                                                                                                                                                                                                                                                                                                                                                                                                                                                                                                                                                                                                                                                                                                                                                                                                                                                                                                                                                                                                                                                                                                                                                                                                                                                                                        | y - July    |         |                                                                                                                                                                                                                                                                                                                                                                                                                                                                                                                                                                                                                                                                                                                                                                                                                                                                                                                                                                                                                                                                                                                                                                                                                                                                                                                                                                                                                                                                                                                                                                                                                                                                                                                                                                                                                                                                                                                                                                                                                                                                                                                               |       | Chang  | je (%)                             |       |
|---------------------------|--------|--------|-------------------------------------------------------------------------------------------------------------------------------------------------------------------------------------------------------------------------------------------------------------------------------------------------------------------------------------------------------------------------------------------------------------------------------------------------------------------------------------------------------------------------------------------------------------------------------------------------------------------------------------------------------------------------------------------------------------------------------------------------------------------------------------------------------------------------------------------------------------------------------------------------------------------------------------------------------------------------------------------------------------------------------------------------------------------------------------------------------------------------------------------------------------------------------------------------------------------------------------------------------------------------------------------------------------------------------------------------------------------------------------------------------------------------------------------------------------------------------------------------------------------------------------------------------------------------------------------------------------------------------------------------------------------------------------------------------------------------------------------------------------------------------------------------------------------------------------------------------------------------------------------------------------------------------------------------------------------------------------------------------------------------------------------------------------------------------------------------------------------------------|-------------|---------|-------------------------------------------------------------------------------------------------------------------------------------------------------------------------------------------------------------------------------------------------------------------------------------------------------------------------------------------------------------------------------------------------------------------------------------------------------------------------------------------------------------------------------------------------------------------------------------------------------------------------------------------------------------------------------------------------------------------------------------------------------------------------------------------------------------------------------------------------------------------------------------------------------------------------------------------------------------------------------------------------------------------------------------------------------------------------------------------------------------------------------------------------------------------------------------------------------------------------------------------------------------------------------------------------------------------------------------------------------------------------------------------------------------------------------------------------------------------------------------------------------------------------------------------------------------------------------------------------------------------------------------------------------------------------------------------------------------------------------------------------------------------------------------------------------------------------------------------------------------------------------------------------------------------------------------------------------------------------------------------------------------------------------------------------------------------------------------------------------------------------------|-------|--------|------------------------------------|-------|
| Category of Road Motor    | 20     | 13     | 20                                                                                                                                                                                                                                                                                                                                                                                                                                                                                                                                                                                                                                                                                                                                                                                                                                                                                                                                                                                                                                                                                                                                                                                                                                                                                                                                                                                                                                                                                                                                                                                                                                                                                                                                                                                                                                                                                                                                                                                                                                                                                                                            | 12          | 20      | 11                                                                                                                                                                                                                                                                                                                                                                                                                                                                                                                                                                                                                                                                                                                                                                                                                                                                                                                                                                                                                                                                                                                                                                                                                                                                                                                                                                                                                                                                                                                                                                                                                                                                                                                                                                                                                                                                                                                                                                                                                                                                                                                            | 2013  | 3/2012 | 2012/2                             | 2011  |
| Vehicles                  | Total  | Used   | Total                                                                                                                                                                                                                                                                                                                                                                                                                                                                                                                                                                                                                                                                                                                                                                                                                                                                                                                                                                                                                                                                                                                                                                                                                                                                                                                                                                                                                                                                                                                                                                                                                                                                                                                                                                                                                                                                                                                                                                                                                                                                                                                         | Used        | Total   | Used                                                                                                                                                                                                                                                                                                                                                                                                                                                                                                                                                                                                                                                                                                                                                                                                                                                                                                                                                                                                                                                                                                                                                                                                                                                                                                                                                                                                                                                                                                                                                                                                                                                                                                                                                                                                                                                                                                                                                                                                                                                                                                                          | Total | Used   | Total                              | Used  |
|                           |        |        | LI CONTRACTOR OF THE PROPERTY | Greece, to  | tal     | LI CONTRACTOR OF THE PROPERTY |       |        |                                    |       |
| Road Motor Vehicles,total | 69.730 | 10.931 | 72.569                                                                                                                                                                                                                                                                                                                                                                                                                                                                                                                                                                                                                                                                                                                                                                                                                                                                                                                                                                                                                                                                                                                                                                                                                                                                                                                                                                                                                                                                                                                                                                                                                                                                                                                                                                                                                                                                                                                                                                                                                                                                                                                        | 10.738      | 117.021 | 15.765                                                                                                                                                                                                                                                                                                                                                                                                                                                                                                                                                                                                                                                                                                                                                                                                                                                                                                                                                                                                                                                                                                                                                                                                                                                                                                                                                                                                                                                                                                                                                                                                                                                                                                                                                                                                                                                                                                                                                                                                                                                                                                                        | -3,9  | 1,8    | -38,0                              | -31,9 |
| 1. Road motor cars        | 49.214 | 10.096 | 50.489                                                                                                                                                                                                                                                                                                                                                                                                                                                                                                                                                                                                                                                                                                                                                                                                                                                                                                                                                                                                                                                                                                                                                                                                                                                                                                                                                                                                                                                                                                                                                                                                                                                                                                                                                                                                                                                                                                                                                                                                                                                                                                                        | 10.066      | 84.676  | 14.932                                                                                                                                                                                                                                                                                                                                                                                                                                                                                                                                                                                                                                                                                                                                                                                                                                                                                                                                                                                                                                                                                                                                                                                                                                                                                                                                                                                                                                                                                                                                                                                                                                                                                                                                                                                                                                                                                                                                                                                                                                                                                                                        | -2,5  | 0,3    | -40,4                              | -32,6 |
| Passenger Cars            | 40.687 | 3.848  | 42.257                                                                                                                                                                                                                                                                                                                                                                                                                                                                                                                                                                                                                                                                                                                                                                                                                                                                                                                                                                                                                                                                                                                                                                                                                                                                                                                                                                                                                                                                                                                                                                                                                                                                                                                                                                                                                                                                                                                                                                                                                                                                                                                        | 4.188       | 72.200  | 7.099                                                                                                                                                                                                                                                                                                                                                                                                                                                                                                                                                                                                                                                                                                                                                                                                                                                                                                                                                                                                                                                                                                                                                                                                                                                                                                                                                                                                                                                                                                                                                                                                                                                                                                                                                                                                                                                                                                                                                                                                                                                                                                                         | -3,7  | -8,1   | -41,5                              | -41,0 |
| Buses                     | 238    | 175    | 364                                                                                                                                                                                                                                                                                                                                                                                                                                                                                                                                                                                                                                                                                                                                                                                                                                                                                                                                                                                                                                                                                                                                                                                                                                                                                                                                                                                                                                                                                                                                                                                                                                                                                                                                                                                                                                                                                                                                                                                                                                                                                                                           | 269         | 242     | 183                                                                                                                                                                                                                                                                                                                                                                                                                                                                                                                                                                                                                                                                                                                                                                                                                                                                                                                                                                                                                                                                                                                                                                                                                                                                                                                                                                                                                                                                                                                                                                                                                                                                                                                                                                                                                                                                                                                                                                                                                                                                                                                           | -34,6 | -34,9  | 50,4                               | 47,0  |
| Lorries                   | 8.289  | 6.073  | 7.868                                                                                                                                                                                                                                                                                                                                                                                                                                                                                                                                                                                                                                                                                                                                                                                                                                                                                                                                                                                                                                                                                                                                                                                                                                                                                                                                                                                                                                                                                                                                                                                                                                                                                                                                                                                                                                                                                                                                                                                                                                                                                                                         | 5.609       | 12.234  | 7.650                                                                                                                                                                                                                                                                                                                                                                                                                                                                                                                                                                                                                                                                                                                                                                                                                                                                                                                                                                                                                                                                                                                                                                                                                                                                                                                                                                                                                                                                                                                                                                                                                                                                                                                                                                                                                                                                                                                                                                                                                                                                                                                         | 5,4   | 8,3    | -35,7                              | -26,7 |
| 2. Motorcycles > 50 cc    | 20.516 | 835    | 22.080                                                                                                                                                                                                                                                                                                                                                                                                                                                                                                                                                                                                                                                                                                                                                                                                                                                                                                                                                                                                                                                                                                                                                                                                                                                                                                                                                                                                                                                                                                                                                                                                                                                                                                                                                                                                                                                                                                                                                                                                                                                                                                                        | 672         | 32.345  | 833                                                                                                                                                                                                                                                                                                                                                                                                                                                                                                                                                                                                                                                                                                                                                                                                                                                                                                                                                                                                                                                                                                                                                                                                                                                                                                                                                                                                                                                                                                                                                                                                                                                                                                                                                                                                                                                                                                                                                                                                                                                                                                                           | -7,1  | 24,3   | -31,7                              | -19,3 |
|                           | ·      |        | Pro                                                                                                                                                                                                                                                                                                                                                                                                                                                                                                                                                                                                                                                                                                                                                                                                                                                                                                                                                                                                                                                                                                                                                                                                                                                                                                                                                                                                                                                                                                                                                                                                                                                                                                                                                                                                                                                                                                                                                                                                                                                                                                                           | efecture of | Attica  |                                                                                                                                                                                                                                                                                                                                                                                                                                                                                                                                                                                                                                                                                                                                                                                                                                                                                                                                                                                                                                                                                                                                                                                                                                                                                                                                                                                                                                                                                                                                                                                                                                                                                                                                                                                                                                                                                                                                                                                                                                                                                                                               |       | ·      | ·································· |       |
| Road Motor Vehicles,total | 34.852 | 2.215  | 35.094                                                                                                                                                                                                                                                                                                                                                                                                                                                                                                                                                                                                                                                                                                                                                                                                                                                                                                                                                                                                                                                                                                                                                                                                                                                                                                                                                                                                                                                                                                                                                                                                                                                                                                                                                                                                                                                                                                                                                                                                                                                                                                                        | 2.022       | 55.163  | 3.261                                                                                                                                                                                                                                                                                                                                                                                                                                                                                                                                                                                                                                                                                                                                                                                                                                                                                                                                                                                                                                                                                                                                                                                                                                                                                                                                                                                                                                                                                                                                                                                                                                                                                                                                                                                                                                                                                                                                                                                                                                                                                                                         | -0,7  | 9,5    | -36,4                              | -38,0 |
| 1. Road motor cars        | 26.519 | 2.072  | 25.829                                                                                                                                                                                                                                                                                                                                                                                                                                                                                                                                                                                                                                                                                                                                                                                                                                                                                                                                                                                                                                                                                                                                                                                                                                                                                                                                                                                                                                                                                                                                                                                                                                                                                                                                                                                                                                                                                                                                                                                                                                                                                                                        | 1.906       | 41.253  | 3.033                                                                                                                                                                                                                                                                                                                                                                                                                                                                                                                                                                                                                                                                                                                                                                                                                                                                                                                                                                                                                                                                                                                                                                                                                                                                                                                                                                                                                                                                                                                                                                                                                                                                                                                                                                                                                                                                                                                                                                                                                                                                                                                         | 2,7   | 8,7    | -37,4                              | -37,2 |
| Passenger Cars            | 24.623 | 1.178  | 24.264                                                                                                                                                                                                                                                                                                                                                                                                                                                                                                                                                                                                                                                                                                                                                                                                                                                                                                                                                                                                                                                                                                                                                                                                                                                                                                                                                                                                                                                                                                                                                                                                                                                                                                                                                                                                                                                                                                                                                                                                                                                                                                                        | 1.131       | 39.021  | 2.004                                                                                                                                                                                                                                                                                                                                                                                                                                                                                                                                                                                                                                                                                                                                                                                                                                                                                                                                                                                                                                                                                                                                                                                                                                                                                                                                                                                                                                                                                                                                                                                                                                                                                                                                                                                                                                                                                                                                                                                                                                                                                                                         | 1,5   | 4,2    | -37,8                              | -43,6 |
| Buses                     | 72     | 44     | 117                                                                                                                                                                                                                                                                                                                                                                                                                                                                                                                                                                                                                                                                                                                                                                                                                                                                                                                                                                                                                                                                                                                                                                                                                                                                                                                                                                                                                                                                                                                                                                                                                                                                                                                                                                                                                                                                                                                                                                                                                                                                                                                           | 80          | 60      | 40                                                                                                                                                                                                                                                                                                                                                                                                                                                                                                                                                                                                                                                                                                                                                                                                                                                                                                                                                                                                                                                                                                                                                                                                                                                                                                                                                                                                                                                                                                                                                                                                                                                                                                                                                                                                                                                                                                                                                                                                                                                                                                                            | -38,5 | -45,0  | 95,0                               | 100,0 |
| Lorries                   | 1.824  | 850    | 1.448                                                                                                                                                                                                                                                                                                                                                                                                                                                                                                                                                                                                                                                                                                                                                                                                                                                                                                                                                                                                                                                                                                                                                                                                                                                                                                                                                                                                                                                                                                                                                                                                                                                                                                                                                                                                                                                                                                                                                                                                                                                                                                                         | 695         | 2.172   | 989                                                                                                                                                                                                                                                                                                                                                                                                                                                                                                                                                                                                                                                                                                                                                                                                                                                                                                                                                                                                                                                                                                                                                                                                                                                                                                                                                                                                                                                                                                                                                                                                                                                                                                                                                                                                                                                                                                                                                                                                                                                                                                                           | 26,0  | 22,3   | -33,3                              | -29,7 |
| 2. Motorcycles > 50 cc    | 8.333  | 143    | 9.265                                                                                                                                                                                                                                                                                                                                                                                                                                                                                                                                                                                                                                                                                                                                                                                                                                                                                                                                                                                                                                                                                                                                                                                                                                                                                                                                                                                                                                                                                                                                                                                                                                                                                                                                                                                                                                                                                                                                                                                                                                                                                                                         | 116         | 13.910  | 228                                                                                                                                                                                                                                                                                                                                                                                                                                                                                                                                                                                                                                                                                                                                                                                                                                                                                                                                                                                                                                                                                                                                                                                                                                                                                                                                                                                                                                                                                                                                                                                                                                                                                                                                                                                                                                                                                                                                                                                                                                                                                                                           | -10,1 | 23,3   | -33,4                              | -49,1 |