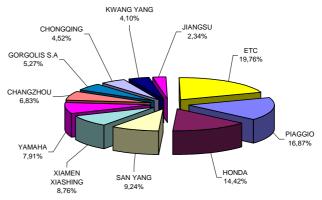

Graph 1. New registrations of motor vehicles: July 2013

<sup>\*\*</sup> For Buses see the right axis scale

Table 2. Road motor vehicles, both new and used, put into circulation for the first time in Greece: