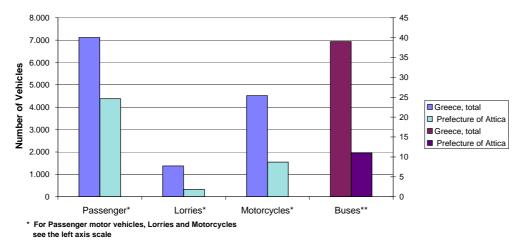

Graph 1. New registrations of motor vehicles: July 2013

<sup>\*\*</sup> For Buses see the right axis scale

Table 2. Road motor vehicles, both new and used, put into circulation for the first time in Greece:

Table 1. Road motor vehicles, both new and used, put into circulation for the first time in Greece: July 2011 - 2013

|                                    |        |       | July    | July Change (%) |           |       |             |       |              |       |
|------------------------------------|--------|-------|---------|-----------------|-----------|-------|-------------|-------|--------------|-------|
| Category of Road Motor<br>Vehicles | 2013   |       | 2012 20 |                 | )11 2013/ |       | 2012 2012/2 |       | 2011         |       |
|                                    | Total  | Used  | Total   | Used            | Total     | Used  | Total       | Used  | Total        | Used  |
| <u> </u>                           |        | · ·   | Gre     | ece, total      |           |       | L           | - I   | - I          |       |
| Road Motor Vehicles,total          | 13.048 | 1.802 | 12.404  | 1.548           | 19.498    | 2.215 | 5,2         | 16,4  | -36,4        | -30,1 |
| 1. Road motor cars                 | 8.532  | 1.649 | 7.490   | 1.410           | 12.628    | 2.049 | 13,9        | 17,0  | -40,7        | -31,2 |
| Passenger Cars                     | 7.116  | 655   | 6.215   | 472             | 10.901    | 964   | 14,5        | 38,8  | -43,0        | -51,0 |
| Buses                              | 39     | 15    | 55      | 42              | 31        | 20    | -29,1       | -64,3 | 77,4         | 110,0 |
| Lorries                            | 1.377  | 979   | 1.220   | 896             | 1.696     | 1.065 | 12,9        | 9,3   | -28,1        | -15,9 |
| 2. Motorcycles > 50 cc             | 4.516  | 153   | 4.914   | 138             | 6.870     | 166   | -8,1        | 10,9  | -28,5        | -16,9 |
|                                    | '      | '-    | Prefec  | ture of Att     | ica       |       |             | '     | <sup>'</sup> |       |
| Road Motor Vehicles,total          | 6.264  | 381   | 5.660   | 275             | 8.731     | 465   | 10,7        | 38,5  | -35,2        | -40,9 |
| 1. Road motor cars                 | 4.718  | 355   | 3.961   | 259             | 6.191     | 429   | 19,1        | 37,1  | -36,0        | -39,6 |
| Passenger Cars                     | 4.382  | 206   | 3.695   | 141             | 5.889     | 284   | 18,6        | 46,1  | -37,3        | -50,4 |
| Buses                              | 11     | 2     | 21      | 16              | 4         | 2     | -47,6       | -87,5 | 425,0        | 700,0 |
| Lorries                            | 325    | 147   | 245     | 102             | 298       | 143   | 32,7        | 44,1  | -17,8        | -28,7 |
| 2. Motorcycles > 50 cc             | 1.546  | 26    | 1.699   | 16              | 2.540     | 36    | -9.0        | 62.5  | -33.1        | -55.6 |