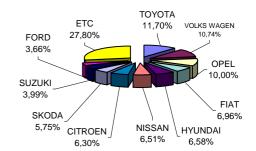

Graph 4. Sales of new passenger cars:

.

Graph 5.Sales of new passenger cars: January - May 2013

|                     |      | Lorri |         |                |                                       |
|---------------------|------|-------|---------|----------------|---------------------------------------|
| Makes               | May  |       | Jan     |                | Graph 6. Sales of new lorries:        |
|                     | new  | used  | new     | used           | May 2013                              |
| CADILLAC            |      | -     | -       | 1              |                                       |
| CHEVROLET           | -    | -     | 1       | -              |                                       |
| CHONGQI<br>CHRYSLER | -    | -     | 1       | 1              | CITROEN                               |
| CITROEN             | - 9  | - 9   | -<br>47 | 1              | - 2.95% EIC                           |
| D.K.W.              | 9    | 9     | 47      | <u>49</u><br>1 | HYUNDAI FIA                           |
| DACIA               |      |       | - 1     | 3              | - 2,20% / / / 17,3                    |
| DAEWOO              |      | 1     | -       | 3              |                                       |
| DAF                 | -    | 8     | 9       | 66             | 13020                                 |
| DAIHATSU            | -    | 2     | -       | 8              | 4,20%                                 |
| FIAT                | 53   | 65    | 246     | 347            | PEUGEOT                               |
| FIAT-IVECO          | -    | 5     | -       | 27             | 4,59%                                 |
| FORD                | 39   | 63    | 133     | 409            |                                       |
| G.M.C.              | -    | -     | -       | 1              |                                       |
| GENERAL MOTORS      | -    | -     | -       | 1              | 6.89% 8.20% VOLKS WAGEN 12            |
| HONDA               | -    | -     | -       | 1              | 12,13%                                |
| HYUNDAI             | -    | 1     | -       | 7              |                                       |
| ISUZU               | 13   | 14    | 112     | 59             |                                       |
| IVECO MAGIRUS       | 2    | -     | 7       | 4              |                                       |
| IVECO SPA           | 2    | 4     | 22      | 25             |                                       |
| KIA                 | -    | -     | -       | 2              |                                       |
| MAHINDRA & MAHI     | -    | -     | 4       | -              | Graph 7. Sales of new lorries:        |
| MAN                 | 1    | 29    | 6       | 161            | January - May 2013                    |
| MAN TRUCK & BUS     | 3    | -     | 10      | 1              |                                       |
| MAZDA               | 1    | 18    | 4       | 123            |                                       |
| MERCEDES            | 13   | 174   | 88      | 863            | MITSUBISHI ETC                        |
| MITSUBISHI          | 9    | 53    | 60      | 325            | 3,90% 10,73% FIAT<br>PEUGEOT   15,000 |
| NISSAN              | 25   | 71    | 147     | 449            | 5,14%                                 |
|                     | 25   | / 1   | 147     |                |                                       |
| OAF                 | -    | -     | -       | 1              |                                       |
| OPEL                | 21   | 62    | 110     | 376            |                                       |
| PEUGEOT             | 14   | 8     | 79      | 41             |                                       |
| PFAU                | -    | 1     | -       | 2              | MERCEDES<br>5,72%                     |
| PIAGGIO             | 4    | 1     | 16      | 6              |                                       |
| RELIANT             | -    | 1     | -       | 1              | OPEL                                  |
| RENAULT             | 4    | 25    | 12      | 145            | 7,15%                                 |
| SCANIA              | 5    | 22    | 11      | 102            |                                       |
| SEAT                | 3    | 4     | 3       | 11             | 7.28% FORD NISSAN                     |
| SKODA               | -    | 10    | 1       | 92             | 8,65% 9,56%                           |
|                     | -    | 10    | 1       |                |                                       |
| SOVAB               | -    | -     | -       | 1              |                                       |
| SSANGYONG           | -    | -     | 1       | -              |                                       |
| SUBARU              | -    | 1     | -       | 1              |                                       |
| SUZUKI              |      | 1     | -       | 5              |                                       |
| ΤΟΥΟΤΑ              | 46   | 31    | 222     | 246            |                                       |
| VOLKS WAGEN         | 37   | 40    | 176     | 284            |                                       |
|                     | 1    | 20    | 9       | 112            |                                       |
| VOLVO               | 1 11 | 201   | 3       | 114            |                                       |