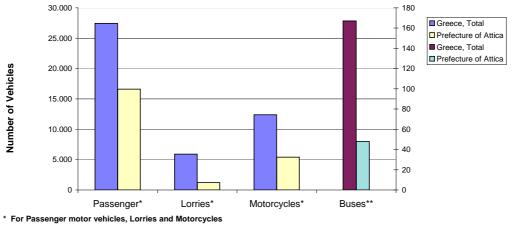

### Table 2. Road motor vehicles, both new and used, put into circulation for the first time in Greece:Jan. - May2011 - 2013

|                           | January - May |       |        |             |        |        |           | Change (%) |           |       |  |
|---------------------------|---------------|-------|--------|-------------|--------|--------|-----------|------------|-----------|-------|--|
| Category of Road Motor    | 20            | 13    | 2012   |             | 2011   |        | 2013/2012 |            | 2012/2011 |       |  |
| Vehicles                  | Total         | Used  | Total  | Used        | Total  | Used   | Total     | Used       | Total     | Used  |  |
|                           |               |       |        | Greece, to  | tal    |        |           |            |           |       |  |
| Road Motor Vehicles,total | 45.910        | 7.785 | 49.339 | 8.036       | 79.024 | 11.438 | -6,9      | -3,1       | -37,6     | -29,7 |  |
| 1. Road motor cars        | 33.522        | 7.231 | 36.070 | 7.595       | 59.604 | 10.889 | -7,1      | -4,8       | -39,5     | -30,3 |  |
| Passenger Cars            | 27.453        | 2.723 | 30.117 | 3.319       | 50.483 | 5.057  | -8,8      | -18,0      | -40,3     | -34,4 |  |
| Buses                     | 167           | 144   | 264    | 192         | 183    | 142    | -36,7     | -25,0      | 44,3      | 35,2  |  |
| Lorries                   | 5.902         | 4.364 | 5.689  | 4.084       | 8.938  | 5.690  | 3,7       | 6,9        | -36,4     | -28,2 |  |
| 2. Motorcycles > 50 cc    | 12.388        | 554   | 13.269 | 441         | 19.420 | 549    | -6,6      | 25,6       | -31,7     | -19,7 |  |
|                           |               |       | Pr     | efecture of | Attica |        |           |            |           |       |  |
| Road Motor Vehicles,total | 23.259        | 1.511 | 24.036 | 1.526       | 37.935 | 2.383  | -3,2      | -1,0       | -36,6     | -36,0 |  |
| 1. Road motor cars        | 17.859        | 1.413 | 18.027 | 1.433       | 28.901 | 2.208  | -0,9      | -1,4       | -37,6     | -35,1 |  |

| 2. Wotorcycles > 50 cc | 5.400  | 30  | 0.003  | 35  | 3.034  | 175   | -10,1 | 5,4   | -33,5 |   |
|------------------------|--------|-----|--------|-----|--------|-------|-------|-------|-------|---|
| 2. Motorcycles > 50 cc | 5.400  | 98  | 6.009  | 93  | 9.034  | 175   | -10.1 | 5,4   | -33,5 |   |
|                        |        |     |        |     |        |       |       |       |       |   |
| Lorries                | 1.203  | 565 | 974    | 499 | 1.512  | 727   | 23,5  | 13,2  | -35,6 | L |
| Buses                  | 48     | 38  | 86     | 57  | 48     | 33    | -44,2 | -33,3 | 79,2  |   |
| Passenger Cars         | 16.608 | 810 | 16.967 | 877 | 27.341 | 1.448 | -2,1  | -7,6  | -37,9 |   |
|                        |        |     |        |     |        |       |       |       |       |   |

Graph 2. New motor vehicle circulation licences: comparative data January - May 2011, 2012, 2013

-39,4 72,7 -31,4

-46,9

Graph 3. New registrations of motor vehicles: January - May 2013

\*\* see the left axis scale for the Buses see the right axis scale