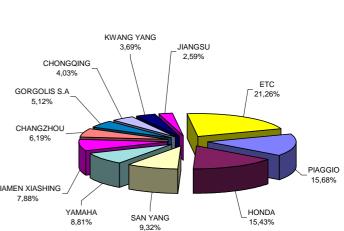

Graph 10. Sales of new motorcycles: May 2013

Graph 11. Sales of new motorcycles: January - May 2013