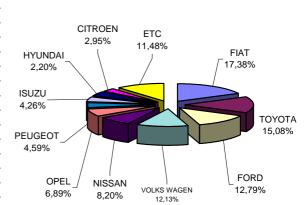

Graph 4. Sales of new passenger cars:

.

Graph 5.Sales of new passenger cars: January - May 2013

|                     |      | Lorri |         |                |                                       |
|---------------------|------|-------|---------|----------------|---------------------------------------|
| Makes               | May  |       | Jan     |                | Graph 6. Sales of new lorries:        |
|                     | new  | used  | new     | used           | May 2013                              |
| CADILLAC            |      | -     | -       | 1              |                                       |
| CHEVROLET           | -    | -     | 1       | -              |                                       |
| CHONGQI<br>CHRYSLER | -    | -     | 1       | 1              | CITROEN                               |
| CITROEN             | - 9  | - 9   | -<br>47 | 1              | - 2.95% EIC                           |
| D.K.W.              | 9    | 9     | 47      | <u>49</u><br>1 | HYUNDAI FIA                           |
| DACIA               |      |       | - 1     | 3              | - 2,20% / / / 17,3                    |
| DAEWOO              |      | 1     | -       | 3              |                                       |
| DAF                 | -    | 8     | 9       | 66             | 13020                                 |
| DAIHATSU            | -    | 2     | -       | 8              | 4,20%                                 |
| FIAT                | 53   | 65    | 246     | 347            | PEUGEOT                               |
| FIAT-IVECO          | -    | 5     | -       | 27             | 4,59%                                 |
| FORD                | 39   | 63    | 133     | 409            |                                       |
| G.M.C.              | -    | -     | -       | 1              |                                       |
| GENERAL MOTORS      | -    | -     | -       | 1              | 6.89% 8.20% VOLKS WAGEN 12            |
| HONDA               | -    | -     | -       | 1              | 12,13%                                |
| HYUNDAI             | -    | 1     | -       | 7              |                                       |
| ISUZU               | 13   | 14    | 112     | 59             |                                       |
| IVECO MAGIRUS       | 2    | -     | 7       | 4              |                                       |
| IVECO SPA           | 2    | 4     | 22      | 25             |                                       |
| KIA                 | -    | -     | -       | 2              |                                       |
| MAHINDRA & MAHI     | -    | -     | 4       | -              | Graph 7. Sales of new lorries:        |
| MAN                 | 1    | 29    | 6       | 161            | January - May 2013                    |
| MAN TRUCK & BUS     | 3    | -     | 10      | 1              |                                       |
| MAZDA               | 1    | 18    | 4       | 123            |                                       |
| MERCEDES            | 13   | 174   | 88      | 863            | MITSUBISHI ETC                        |
| MITSUBISHI          | 9    | 53    | 60      | 325            | 3,90% 10,73% FIAT<br>PEUGEOT   15,000 |
| NISSAN              | 25   | 71    | 147     | 449            | 5,14%                                 |
|                     | 25   | / 1   | 147     |                |                                       |
| OAF                 | -    | -     | -       | 1              |                                       |
| OPEL                | 21   | 62    | 110     | 376            |                                       |
| PEUGEOT             | 14   | 8     | 79      | 41             |                                       |
| PFAU                | -    | 1     | -       | 2              | MERCEDES<br>5,72%                     |
| PIAGGIO             | 4    | 1     | 16      | 6              |                                       |
| RELIANT             | -    | 1     | -       | 1              | OPEL                                  |
| RENAULT             | 4    | 25    | 12      | 145            | 7,15%                                 |
| SCANIA              | 5    | 22    | 11      | 102            |                                       |
| SEAT                | 3    | 4     | 3       | 11             | 7.28% FORD NISSAN                     |
| SKODA               | -    | 10    | 1       | 92             | 8,65% 9,56%                           |
|                     | -    | 10    | 1       |                |                                       |
| SOVAB               | -    | -     | -       | 1              |                                       |
| SSANGYONG           | -    | -     | 1       | -              |                                       |
| SUBARU              | -    | 1     | -       | 1              |                                       |
| SUZUKI              |      | 1     | -       | 5              |                                       |
| ΤΟΥΟΤΑ              | 46   | 31    | 222     | 246            |                                       |
| VOLKS WAGEN         | 37   | 40    | 176     | 284            |                                       |
|                     | 1    | 20    | 9       | 112            |                                       |
| VOLVO               | 1 11 | 201   | 3       | 114            |                                       |