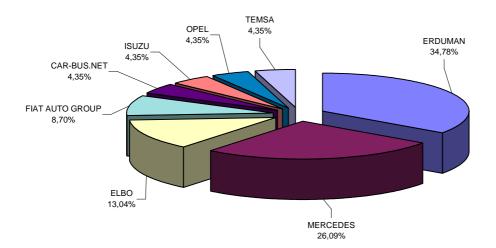

# Table 5. Sales of new and used buses by make:May and January - May 2013

12,50%