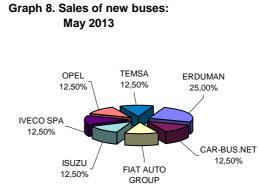

-     | 3    | -    | 5     |  |  |  |  |
| OPEL            | 1     | -    | 1    | -     |  |  |  |  |
| RENAULT         | -     | -    | -    | 1     |  |  |  |  |
| SCANIA          | -     | 1    | -    | 4     |  |  |  |  |
| SETRA           | -     | 7    | -    | 17    |  |  |  |  |
| SIN MARCA       | -     | -    | -    | 1     |  |  |  |  |
| TEMSA           | 1     | -    | 1    | 1     |  |  |  |  |
| TRANSBUS DENNIS | -     | -    | -    | 1     |  |  |  |  |
| VAN HOOL        | -     | -    | -    | 1     |  |  |  |  |
| VOLKS WAGEN     | -     | 2    | -    | 9     |  |  |  |  |
| VOLVO           | -     | 2    | -    | 7     |  |  |  |  |
| TOTAL           | 8     | 41   | 23   | 144   |  |  |  |  |

# Table 5. Sales of new and used buses by make:May and January - May 2013



12,50%

#### Graph 9. Sales of new buses: January - May 2013



## Table 6. Sales of new and used motorcycles by make or manufacturer:May and January - May 2013

| Makes                                         | May      |        | orcycles<br>Jan | Mav      |             |
|-----------------------------------------------|----------|--------|-----------------|----------|-------------|
|                                               | new      | used   | new             | used     |             |
| AEON MOTOR                                    | 19       | -      | 28              | 1        |             |
| APRILIA                                       | 1        | 5      | 3               | 16       |             |
| B.M.W.                                        | 44       | 3      | 1