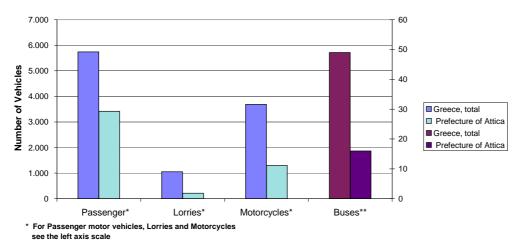

#### Table 1. Road motor vehicles, both new and used, put into circulation for the first time in Greece: May 2011 - 2013

|                           | Мау    |       |        |             |        |       |           | Change (%) |           |       |  |
|---------------------------|--------|-------|--------|-------------|--------|-------|-----------|------------|-----------|-------|--|
| Category of Road Motor    | 2013   |       | 2012   |             | 2011   |       | 2013/2012 |            | 2012/2011 |       |  |
| Vehicles                  | Total  | Used  | Total  | Used        | Total  | Used  | Total     | Used       | Total     | Used  |  |
| · · ·                     |        |       | Gre    | ece, total  |        |       |           |            |           |       |  |
| Road Motor Vehicles,total | 10.526 | 1.415 | 11.144 | 1.425       | 18.564 | 2.226 | -5,5      | -0,7       | -40,0     | -36,0 |  |
| 1. Road motor cars        | 6.837  | 1.278 | 6.826  | 1.288       | 12.864 | 2.100 | 0,2       | -0,8       | -46,9     | -38,7 |  |
| Passenger Cars            | 5.739  | 493   | 5.722  | 451         | 11.066 | 996   | 0,3       | 9,3        | -48,3     | -54,7 |  |
| Buses                     | 49     | 41    | 67     | 47          | 38     | 33    | -26,9     | -12,8      | 76,3      | 42,4  |  |
| Lorries                   | 1.049  | 744   | 1.037  | 790         | 1.760  | 1.071 | 1,2       | -5,8       | -41,1     | -26,2 |  |
| 2. Motorcycles > 50 cc    | 3.689  | 137   | 4.318  | 137         | 5.700  | 126   | -14,6     | 0,0        | -24,2     | 8,7   |  |
|                           |        |       | Prefec | ture of Att | ica    |       |           | ·          | ······    |       |  |
| Road Motor Vehicles,total | 4.944  | 269   | 5.472  | 279         | 8.376  | 426   | -9,6      | -3,6       | -34,7     | -34,5 |  |
| 1. Road motor cars        | 3.646  | 249   | 3.675  | 255         | 6.132  | 395   | -0,8      | -2,4       | -40,1     | -35,4 |  |
| Passenger Cars            | 3.416  | 166   | 3.460  | 123         | 5.777  | 266   | -1,3      | 35,0       | -40,1     | -53,8 |  |
| Buses                     | 16     | 13    | 28     | 17          | 8      | 6     | -42,9     | -23,5      | 250,0     | 183,3 |  |
| Lorries                   | 214    | 70    | 187    | 115         | 347    | 123   | 14,4      | -39,1      | -46,1     | -6,5  |  |
| 2. Motorcycles > 50 cc    | 1.298  | 20    | 1.797  | 24          | 2.244  | 31    | -27,8     | -16,7      | -19,9     | -22,6 |  |

Graph 1. New registrations of motor vehicles: May 2013

\*\* For Buses see the right axis scale