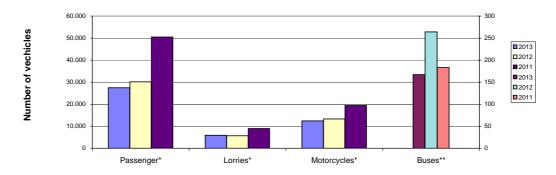

### Table 2. Road motor vehicles, both new and used, put into circulation for the first time in Greece:Jan. - May2011 - 2013

|                           | January - May |       |        |             |        |        |           | Change (%) |           |       |  |
|---------------------------|---------------|-------|--------|-------------|--------|--------|-----------|------------|-----------|-------|--|
| Category of Road Motor    | 20            | 13    | 2012   |             | 2011   |        | 2013/2012 |            | 2012/2011 |       |  |
| Vehicles                  | Total         | Used  | Total  | Used        | Total  | Used   | Total     | Used       | Total     | Used  |  |
|                           |               |       |        | Greece, to  | tal    |        |           |            |           |       |  |
| Road Motor Vehicles,total | 45.910        | 7.785 | 49.339 | 8.036       | 79.024 | 11.438 | -6,9      | -3,1       | -37,6     | -29,7 |  |
| 1. Road motor cars        | 33.522        | 7.231 | 36.070 | 7.595       | 59.604 | 10.889 | -7,1      | -4,8       | -39,5     | -30,3 |  |
| Passenger Cars            | 27.453        | 2.723 | 30.117 | 3.319       | 50.483 | 5.057  | -8,8      | -18,0      | -40,3     | -34,4 |  |
| Buses                     | 167           | 144   | 264    | 192         | 183    | 142    | -36,7     | -25,0      | 44,3      | 35,2  |  |
| Lorries                   | 5.902         | 4.364 | 5.689  | 4.084       | 8.938  | 5.690  | 3,7       | 6,9        | -36,4     | -28,2 |  |
| 2. Motorcycles > 50 cc    | 12.388        | 554   | 13.269 | 441         | 19.420 | 549    | -6,6      | 25,6       | -31,7     | -19,7 |  |
|                           |               |       | Pr     | efecture of | Attica |        |           |            |           |       |  |
| Road Motor Vehicles,total | 23.259        | 1.511 | 24.036 | 1.526       | 37.935 | 2.383  | -3,2      | -1,0       | -36,6     | -36,0 |  |
| 1. Road motor cars        | 17.859        | 1.413 | 18.027 | 1.433       | 28.901 | 2.208  | -0,9      | -1,4       | -37,6     | -35,1 |  |

| 2. Wotorcycles > 50 cc | 5.400  | 30  | 0.003  | 35  | 3.034  | 175   | -10,1 | 5,4   | -33,5 |   |
|------------------------|--------|-----|--------|-----|--------|-------|-------|-------|-------|---|
| 2. Motorcycles > 50 cc | 5.400  | 98  | 6.009  | 93  | 9.034  | 175   | -10.1 | 5,4   | -33,5 |   |
|                        |        |     |        |     |        |       |       |       |       |   |
| Lorries                | 1.203  | 565 | 974    | 499 | 1.512  | 727   | 23,5  | 13,2  | -35,6 | L |
| Buses                  | 48     | 38  | 86     | 57  | 48     | 33    | -44,2 | -33,3 | 79,2  |   |
| Passenger Cars         | 16.608 | 810 | 16.967 | 877 | 27.341 | 1.448 | -2,1  | -7,6  | -37,9 |   |
|                        |        |     |        |     |        |       |       |       |       |   |

Graph 2. New motor vehicle circulation licences: comparative data January - May 2011, 2012, 2013

-39,4 72,7 -31,4

-46,9

Graph 3. New registrations of motor vehicles: January - May 2013

\*\* see the left axis scale for the Buses see the right axis scale