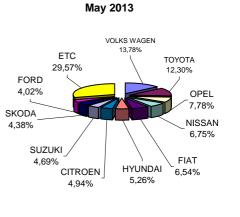

# Table 3. Sales of new and used passenger cars by make:May and January - May 2013

|                           | Passenger cars |      |         |                |  |  |  |  |
|---------------------------|----------------|------|---------|----------------|--|--|--|--|
| Makes                     | Ма             | iy   | Jan May |                |  |  |  |  |
|                           | new            | used | new     | used           |  |  |  |  |
| ALFA ROMEO                | 66             | -    | 301     | 5              |  |  |  |  |
| AUDI                      | 173            | 19   | 743     | 80             |  |  |  |  |
| B.M.W.                    | 151            | 11   | 593     | 77             |  |  |  |  |
| BENTLEY                   | -              | -    | 1       | -              |  |  |  |  |
| CHEVROLET                 | _              | -    | 13      | 6              |  |  |  |  |
| CHRYSLER                  | _              | 2    | -       | 7              |  |  |  |  |
| CITROEN                   | 259            | 14   | 1.557   | 95             |  |  |  |  |
| DACIA                     | 13             | 1    | 86      | 1              |  |  |  |  |
| DAEWOO                    | -              | 2    | -       | 4              |  |  |  |  |
| DAIHATSU                  | 4              | 1    | 56      | 6              |  |  |  |  |
| DODGE                     | 3              |      | 12      |                |  |  |  |  |
| FIAT                      | 343            | 43   | 1.721   | 202            |  |  |  |  |
| FORD                      | 211            | 24   | 905     | 154            |  |  |  |  |
| GM KOREA (CHEVROLET)      | 84             | 24   | 261     |                |  |  |  |  |
| HOBBY                     |                |      | 1       |                |  |  |  |  |
| HONDA                     | 50             | 1    | 288     | 25             |  |  |  |  |
| HONGXING                  | 1              | -    | 200     | 25             |  |  |  |  |
| HYUNDAI                   | 276            | 4    | 1.628   | 22             |  |  |  |  |
| ISUZU                     | 270            | 4    | 1.020   | 1              |  |  |  |  |
| IVECO SPA                 | -              |      | - 1     | <u> </u>       |  |  |  |  |
| JAGUAR                    | -              | -    | 1       | 5              |  |  |  |  |
|                           | - 5            | -    | -       | C              |  |  |  |  |
| JAGUAR LAND ROVER LIMITED | 5              | -    | 8       | -              |  |  |  |  |
| KEWET                     | - 75           | -    | -       | <u>1</u><br>20 |  |  |  |  |
| KIA<br>LADA               | 75             | 4    | 456     |                |  |  |  |  |
|                           | -              | -    | -       | 1              |  |  |  |  |
|                           | 90             | 3    | 372     | 9              |  |  |  |  |
|                           | -              | -    | 8       | 3              |  |  |  |  |
| MAZDA                     | -              | 4    | 8       | 12             |  |  |  |  |
| MERCEDES                  | 156            | 36   | 622     | 174            |  |  |  |  |
| MINI                      | 53             | 4    | 236     | 15             |  |  |  |  |
| MITSUBISHI                | 33             | 7    | 176     | 21             |  |  |  |  |
| NISSAN                    | 354            | 7    | 1.611   | 33             |  |  |  |  |
| OPEL                      | 408            | 84   | 2.474   | 495            |  |  |  |  |
| PEUGEOT                   | 202            | 11   | 824     | 55             |  |  |  |  |
| PORSCHE                   | 1              | 2    | 5       | 7              |  |  |  |  |
| RENAULT                   | 70             | 16   | 420     | 69             |  |  |  |  |
| SAAB                      | -              | -    | 2       | 3              |  |  |  |  |
| SEAT                      | 191            | 2    | 689     | 11             |  |  |  |  |
| SKODA                     | 230            | 5    | 1.423   | 36             |  |  |  |  |
| SMART                     | 29             | 106  | 160     | 563            |  |  |  |  |
| SSANGYONG                 | -              | -    | -       | 1              |  |  |  |  |
| SUBARU                    | -              | 1    | 2       | 4              |  |  |  |  |
| SUZUKI                    | 246            | 13   | 986     | 83             |  |  |  |  |
| ΤΟΥΟΤΑ                    | 645            | 44   | 2.894   | 277            |  |  |  |  |
| VOLKS WAGEN               | 723            | 18   | 2.655   | 126            |  |  |  |  |
| VOLVO                     | 101            | 3    | 531     | 14             |  |  |  |  |
| TOTAL                     | 5.246          | 493  | 24.730  | 2.723          |  |  |  |  |

Graph 4. Sales of new passenger cars:

.

Graph 5.Sales of new passenger cars: January - May 2013

|                     |      | Lorri |         |                |                                       |
|---------------------|------|-------|---------|----------------|---------------------------------------|
| Makes               | May  |       | Jan     |                | Graph 6. Sales of new lorries:        |
|                     | new  | used  | new     | used           | May 2013                              |
| CADILLAC            |      | -     | -       | 1              |                                       |
| CHEVROLET           | -    | -     | 1       | -              |                                       |
| CHONGQI<br>CHRYSLER | -    | -     | 1       | 1              | CITROEN                               |
| CITROEN             | - 9  | - 9   | -<br>47 | 1              | - 2.95% EIC                           |
| D.K.W.              | 9    | 9     | 47      | <u>49</u><br>1 | HYUNDAI FIA                           |
| DACIA               |      |       | - 1     | 3              | - 2,20% / / / 17,3                    |
| DAEWOO              |      | 1     | -       | 3              |                                       |
| DAF                 | -    | 8     | 9       | 66             | 13020                                 |
| DAIHATSU            | -    | 2     | -       | 8              | 4,20%                                 |
| FIAT                | 53   | 65    | 246     | 347            | PEUGEOT                               |
| FIAT-IVECO          | -    | 5     | -       | 27             | 4,59%                                 |
| FORD                | 39   | 63    | 133     | 409            |                                       |
| G.M.C.              | -    | -     | -       | 1              |                                       |
| GENERAL MOTORS      | -    | -     | -       | 1              | 6.89% 8.20% VOLKS WAGEN 12            |
| HONDA               | -    | -     | -       | 1              | 12,13%                                |
| HYUNDAI             | -    | 1     | -       | 7              |                                       |
| ISUZU               | 13   | 14    | 112     | 59             |                                       |
| IVECO MAGIRUS       | 2    | -     | 7       | 4              |                                       |
| IVECO SPA           | 2    | 4     | 22      | 25             |                                       |
| KIA                 | -    | -     | -       | 2              |                                       |
| MAHINDRA & MAHI     | -    | -     | 4       | -              | Graph 7. Sales of new lorries:        |
| MAN                 | 1    | 29    | 6       | 161            | January - May 2013                    |
| MAN TRUCK & BUS     | 3    | -     | 10      | 1              |                                       |
| MAZDA               | 1    | 18    | 4       | 123            |                                       |
| MERCEDES            | 13   | 174   | 88      | 863            | MITSUBISHI ETC                        |
| MITSUBISHI          | 9    | 53    | 60      | 325            | 3,90% 10,73% FIAT<br>PEUGEOT   15,000 |
| NISSAN              | 25   | 71    | 147     | 449            | 5,14%                                 |
|                     | 25   | / 1   | 147     |                |                                       |
| OAF                 | -    | -     | -       | 1              |                                       |
| OPEL                | 21   | 62    | 110     | 376            |                                       |
| PEUGEOT             | 14   | 8     | 79      | 41             |                                       |
| PFAU                | -    | 1     | -       | 2              | MERCEDES<br>5,72%                     |
| PIAGGIO             | 4    | 1     | 16      | 6              |                                       |
| RELIANT             | -    | 1     | -       | 1              | OPEL                                  |
| RENAULT             | 4    | 25    | 12      | 145            | 7,15%                                 |
| SCANIA              | 5    | 22    | 11      | 102            |                                       |
| SEAT                | 3    | 4     | 3       | 11             | 7.28% FORD NISSAN                     |
| SKODA               | -    | 10    | 1       | 92             | 8,65% 9,56%                           |
|                     | -    | 10    | 1       |                |                                       |
| SOVAB               | -    | -     | -       | 1              |                                       |
| SSANGYONG           | -    | -     | 1       | -              |                                       |
| SUBARU              | -    | 1     | -       | 1              |                                       |
| SUZUKI              |      | 1     | -       | 5              |                                       |
| ΤΟΥΟΤΑ              | 46   | 31    | 222     | 246            |                                       |
| VOLKS WAGEN         | 37   | 40    | 176     | 284            |                                       |
|                     | 1    | 20    | 9       | 112            |                                       |
| VOLVO               | 1 11 | 201   | 3       | 114            |                                       |