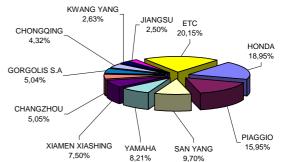

Graph 10. Sales of new motorcycles: May 2013

Graph 11. Sales of new motorcycles: January - May 2013