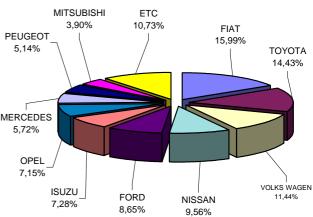

Graph 4. Sales of new passenger cars:

.

Graph 5.Sales of new passenger cars: January - May 2013

|                     |      | Lorri |         |                |                                       |
|---------------------|------|-------|---------|----------------|---------------------------------------|
| Makes               | May  |       | Jan     |                | Graph 6. Sales of new lorries:        |
|                     | new  | used  | new     | used           | May 2013                              |
| CADILLAC            |      | -     | -       | 1              |                                       |
| CHEVROLET           | -    | -     | 1       | -              |                                       |
| CHONGQI<br>CHRYSLER | -    | -     | 1       | 1              | CITROEN                               |
| CITROEN             | - 9  | - 9   | -<br>47 | 1              | - 2.95% EIC                           |
| D.K.W.              | 9    | 9     | 47      | <u>49</u><br>1 | HYUNDAI FIA                           |
| DACIA               |      |       | - 1     | 3              | - 2,20% / / / 17,3                    |
| DAEWOO              |      | 1     | -       | 3              |                                       |
| DAF                 | -    | 8     | 9       | 66             | 13020                                 |
| DAIHATSU            | -    | 2     | -       | 8              | 4,20%                                 |
| FIAT                | 53   | 65    | 246     | 347            | PEUGEOT                               |
| FIAT-IVECO          | -    | 5     | -       | 27             | 4,59%                                 |
| FORD                | 39   | 63    | 133     | 409            |                                       |
| G.M.C.              | -    | -     | -       | 1              |                                       |
| GENERAL MOTORS      | -    | -     | -       | 1              | 6.89% 8.20% VOLKS WAGEN 12            |
| HONDA               | -    | -     | -       | 1              | 12,13%                                |
| HYUNDAI             | -    | 1     | -       | 7              |                                       |
| ISUZU               | 13   | 14    | 112     | 59             |                                       |
| IVECO MAGIRUS       | 2    | -     | 7       | 4              |                                       |
| IVECO SPA           | 2    | 4     | 22      | 25             |                                       |
| KIA                 | -    | -     | -       | 2              |                                       |
| MAHINDRA & MAHI     | -    | -     | 4       | -              | Graph 7. Sales of new lorries:        |
| MAN                 | 1    | 29    | 6       | 161            | January - May 2013                    |
| MAN TRUCK & BUS     | 3    | -     | 10      | 1              |                                       |
| MAZDA               | 1    | 18    | 4       | 123            |                                       |
| MERCEDES            | 13   | 174   | 88      | 863            | MITSUBISHI ETC                        |
| MITSUBISHI          | 9    | 53    | 60      | 325            | 3,90% 10,73% FIAT<br>PEUGEOT   15,000 |
| NISSAN              | 25   | 71    | 147     | 449            | 5,14%                                 |
|                     | 25   | / 1   | 147     |                |                                       |
| OAF                 | -    | -     | -       | 1              |                                       |
| OPEL                | 21   | 62    | 110     | 376            |                                       |
| PEUGEOT             | 14   | 8     | 79      | 41             |                                       |
| PFAU                | -    | 1     | -       | 2              | MERCEDES<br>5,72%                     |
| PIAGGIO             | 4    | 1     | 16      | 6              |                                       |
| RELIANT             | -    | 1     | -       | 1              | OPEL                                  |
| RENAULT             | 4    | 25    | 12      | 145            | 7,15%                                 |
| SCANIA              | 5    | 22    | 11      | 102            |                                       |
| SEAT                | 3    | 4     | 3       | 11             | 7.28% FORD NISSAN                     |
| SKODA               | -    | 10    | 1       | 92             | 8,65% 9,56%                           |
|                     | -    | 10    | 1       |                |                                       |
| SOVAB               | -    | -     | -       | 1              |                                       |
| SSANGYONG           | -    | -     | 1       | -              |                                       |
| SUBARU              | -    | 1     | -       | 1              |                                       |
| SUZUKI              |      | 1     | -       | 5              |                                       |
| ΤΟΥΟΤΑ              | 46   | 31    | 222     | 246            |                                       |
| VOLKS WAGEN         | 37   | 40    | 176     | 284            |                                       |
|                     | 1    | 20    | 9       | 112            |                                       |
| VOLVO               | 1 11 | 201   | 3       | 114            |                                       |