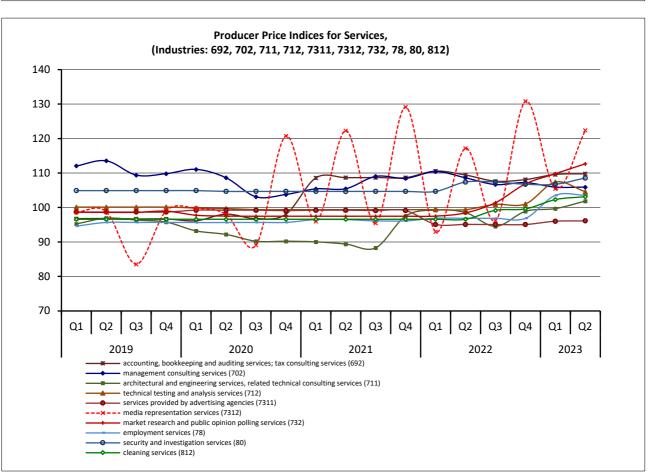

# Quarterly Evolution of Producer Price Indices for Services (2015=100.0)

Table 1. Annual rates of change of the Producer Price Indices for Services

|              | Services categories                                                             |                | 2 <sup>nd</sup> quarter | Annual rates of change (%) |      |      |
|--------------|---------------------------------------------------------------------------------|----------------|-------------------------|----------------------------|------|------|
| Codes        |                                                                                 | 2023 2022 2021 |                         |                            |      |      |
| 494          | Freight transport services by road and removal services                         | 119.7          | 117.4                   | 102.5                      | 1.9  | 14.6 |
| 50 (501_502) | Sea and coastal passenger and freight water transport services                  | 124.4          | 118.2                   | 104.5                      | 5.2  | 13.1 |
| 51           | Air transport services                                                          | 141.6          | 128.5                   | 120.5                      | 10.2 | 6.7  |
| 5210         | Warehousing and storage services                                                | 129.3          | 116.7                   | 111.2                      | 10.8 | 5.0  |
| 5224         | Cargo handling services                                                         | 120.8          | 119.9                   | 108.9                      | 0.7  | 10.1 |
| 53           | Postal and courier services                                                     | 121.8          | 122.1                   | 119.3                      | -0.2 | 2.3  |
| 531          | Postal services under universal service obligation                              | 142.3          | 142.3                   | 142.3                      | 0.0  | 0.0  |
| 532          | Other postal and courier services                                               | 109.8          | 112.1                   | 106.0                      | -2.1 | 5.7  |
| 61           | Telecommunications services                                                     | 135.4          | 135.3                   | 135.0                      | 0.1  | 0.3  |
| 62           | Information technology services                                                 | 104.4          | 100.4                   | 99.8                       | 4.0  | 0.5  |
| 63           | Information services                                                            | 98.9           | 96.7                    | 97.3                       | 2.3  | -0.6 |
| 69           | Legal and accounting services                                                   | 106.6          | 106.1                   | 105.7                      | 0.5  | 0.4  |
| 691          | Legal services                                                                  | 103.5          | 102.8                   | 102.8                      | 0.6  | 0.0  |
| 692          | Accounting, bookkeeping and auditing services; tax consulting services          | 109.8          | 109.4                   | 108.7                      | 0.3  | 0.7  |
| 702          | Management consulting services                                                  | 105.9          | 108.6                   | 105.5                      | -2.5 | 3.0  |
| (69_702)     | Legal, accounting and management consultancy activities                         | 106.3          | 107.3                   | 105.6                      | -0.9 | 1.6  |
| 71 (711_712) | Architectural and engineering services; technical testing and analysis services | 102.2          | 98.6                    | 90.5                       | 3.6  | 9.0  |
| 711          | Architectural and engineering services, related technical consulting services   | 101.9          | 98.5                    | 89.4                       | 3.4  | 10.2 |
| 712          | Technical testing and analysis services                                         | 104.6          | 99.4                    | 99.4                       | 5.2  | 0.0  |
| 73 (731_732) | Advertising and market research services                                        | 101.7          | 98.6                    | 102.3                      | 3.2  | -3.6 |
| 731          | Advertising services                                                            | 100.3          | 98.6                    | 102.9                      | 1.7  | -4.2 |
| 7311         | Services provided by advertising agencies                                       | 96.2           | 95.1                    | 99.2                       | 1.1  | -4.2 |
| 7312         | Media representation services                                                   | 122.4          | 117.2                   | 122.3                      | 4.5  | -4.2 |
| 732          | Market research and public opinion services                                     | 112.7          | 98.5                    | 97.5                       | 14.5 | 1.0  |
| 78           | Employment services                                                             | 103.6          | 96.9                    | 96.5                       | 6.9  | 0.4  |
| 80           | Security and investigation services                                             | 108.6          | 107.4                   | 104.7                      | 1.1  | 2.6  |
| 812          | Cleaning services                                                               | 103.2          | 96.6                    | 96.6                       | 6.8  | 0.0  |

Note: The indices are published rounded up to one decimal digit.

Table 3. Producer Price Indices for Services, 2021 - 2023 (continued)

|              |                                                                                 | Base year: 2015=100.0 |       |       |       | 0.0               |  |
|--------------|---------------------------------------------------------------------------------|-----------------------|-------|-------|-------|-------------------|--|
| Codes        | Services categories                                                             | 2022                  |       |       |       |                   |  |
|              |                                                                                 | Q1                    | Q2    | Q3    | Q4    | Annual<br>Average |  |
| 494          | Freight transport services by road and removal services                         | 112.5                 | 117.4 | 117.5 | 118.5 | 116.5             |  |
| 50 (501_502) | Sea and coastal passenger and freight water transport services                  | 112.3                 | 118.2 | 129.7 | 123.9 | 121.0             |  |
| 51           | Air transport services                                                          | 99.7                  | 128.5 | 156.0 | 125.1 | 127.3             |  |
| 5210         | Warehousing and storage services                                                | 114.6                 | 116.7 | 120.9 | 124.2 | 119.1             |  |
| 5224         | Cargo handling services                                                         | 117.9                 | 119.9 | 119.9 | 120.3 | 119.5             |  |
| 53           | Postal and courier services                                                     | 120.7                 | 122.1 | 122.1 | 122.8 | 121.9             |  |
| 531          | Postal services under universal service obligation                              | 142.3                 | 142.3 | 142.3 | 142.3 | 142.3             |  |
| 532          | Other postal and courier services                                               | 109.0                 | 112.1 | 112.2 | 112.6 | 111.5             |  |
| 61           | Telecommunications services                                                     | 134.4                 | 135.3 | 135.2 | 135.6 | 135.1             |  |
| 62           | Information technology services                                                 | 100.4                 | 100.4 | 100.4 | 100.9 | 100.5             |  |
| 63           | Information services                                                            | 96.7                  | 96.7  | 96.7  | 96.7  | 96.7              |  |
| 69           | Legal and accounting services                                                   | 106.7                 | 106.1 | 105.2 | 105.5 | 105.9             |  |
| 691          | Legal services                                                                  | 102.8                 | 102.8 | 102.8 | 102.8 | 102.8             |  |
| 692          | Accounting, bookkeeping and auditing services; tax consulting services          | 110.6                 | 109.4 | 107.7 | 108.1 | 109.0             |  |
| 702          | Management consulting services                                                  | 110.4                 | 108.6 | 106.7 | 107.2 | 108.2             |  |
| (69_702)     | Legal, accounting and management consultancy activities                         | 108.4                 | 107.3 | 105.9 | 106.3 | 107.0             |  |
| 71 (711_712) | Architectural and engineering services; technical testing and analysis services | 99.3                  | 98.6  | 95.2  | 99.1  | 98.1              |  |
| 711          | Architectural and engineering services, related technical consulting services   | 99.3                  | 98.5  | 94.5  | 98.9  | 97.8              |  |
| 712          | Technical testing and analysis services                                         | 99.4                  | 99.4  | 100.9 | 101.0 | 100.2             |  |
| 73 (731_732) | Advertising and market research services                                        | 95.1                  | 98.6  | 96.0  | 101.4 | 97.8              |  |
| 731          | Advertising services                                                            | 94.8                  | 98.6  | 95.3  | 100.7 | 97.3              |  |
| 7311         | Services provided by advertising agencies                                       | 95.1                  | 95.1  | 95.1  | 95.1  | 95.1              |  |
| 7312         | Media representation services                                                   | 93.0                  | 117.2 | 96.2  | 130.8 | 109.3             |  |
| 732          | Market research and public opinion services                                     | 97.5                  | 98.5  | 101.4 | 106.9 | 101.1             |  |
| 78           | Employment services                                                             | 96.9                  | 96.9  | 96.9  | 96.9  | 96.9              |  |
| 80           | Security and investigation services                                             | 104.7                 | 107.4 | 107.4 | 106.8 | 106.6             |  |
| 812          | Cleaning services                                                               | 96.6                  | 96.6  | 99.2  | 99.6  | 98.0              |  |

Note: The indices are published rounded up to one decimal digit.

Table 3. Producer Price Indices for Services, 2021 - 2023 (continued)

|              | Services categories                                                             | 2023  |       |    |    |                   |  |
|--------------|---------------------------------------------------------------------------------|-------|-------|----|----|-------------------|--|
| Codes        |                                                                                 | Q1    | Q2    | Q3 | Q4 | Annual<br>Average |  |
| 494          | Freight transport services by road and removal services                         | 120.1 | 119.7 |    |    |                   |  |
| 50 (501_502) | Sea and coastal passenger and freight water transport services                  | 122.1 | 124.4 |    |    |                   |  |
| 51           | Air transport services                                                          | 109.9 | 141.6 |    |    |                   |  |
| 5210         | Warehousing and storage services                                                | 128.3 | 129.3 |    |    |                   |  |
| 5224         | Cargo handling services                                                         | 120.0 | 120.8 |    |    |                   |  |
| 53           | Postal and courier services                                                     | 122.1 | 121.8 |    |    |                   |  |
| 531          | Postal services under universal service obligation                              | 142.3 | 142.3 |    |    |                   |  |
| 532          | Other postal and courier services                                               | 110.3 | 109.8 |    |    |                   |  |
| 61           | Telecommunications services                                                     | 135.4 | 135.4 |    |    |                   |  |
| 62           | Information technology services                                                 | 104.4 | 104.4 |    |    |                   |  |
| 63           | Information services                                                            | 98.9  | 98.9  |    |    |                   |  |
| 69           | Legal and accounting services                                                   | 106.5 | 106.6 |    |    |                   |  |
| 691          | Legal services                                                                  | 103.5 | 103.5 |    |    |                   |  |
| 692          | Accounting, bookkeeping and auditing services; tax consulting services          | 109.6 | 109.8 |    |    |                   |  |
| 702          | Management consulting services                                                  | 105.9 | 105.9 |    |    |                   |  |
| (69_702)     | Legal, accounting and management consultancy activities                         | 106.3 | 106.3 |    |    |                   |  |
| 71 (711_712) | Architectural and engineering services; technical testing and analysis services | 100.5 | 102.2 |    |    |                   |  |
| 711          | Architectural and engineering services, related technical consulting services   | 99.7  | 101.9 |    |    |                   |  |
| 712          | Technical testing and analysis services                                         | 107.4 | 104.6 |    |    |                   |  |
| 73 (731_732) | Advertising and market research services                                        | 98.9  | 101.7 |    |    |                   |  |
| 731          | Advertising services                                                            | 97.5  | 100.3 |    |    |                   |  |
| 7311         | Services provided by advertising agencies                                       | 96.0  | 96.2  |    |    |                   |  |
| 7312         | Media representation services                                                   | 105.4 | 122.4 |    |    |                   |  |
| 732          | Market research and public opinion services                                     | 109.8 | 112.7 |    |    |                   |  |
| 78           | Employment services                                                             | 103.6 | 103.6 |    |    |                   |  |
| 80           | Security and investigation services                                             | 106.8 | 108.6 |    |    |                   |  |
| 812          | Cleaning services                                                               | 102.3 | 103.2 |    |    |                   |  |