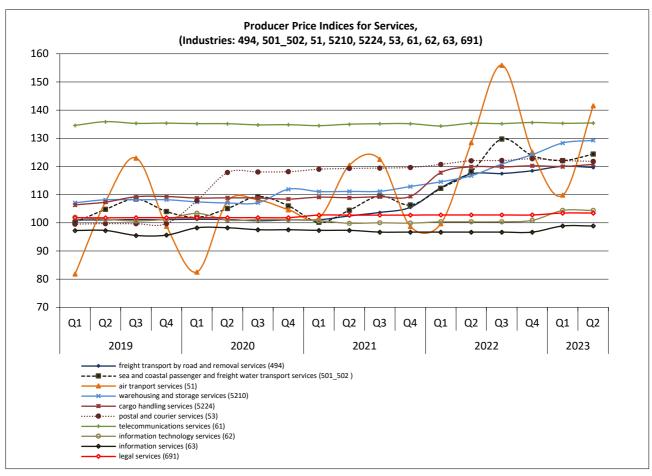

# Quarterly Evolution of Producer Price Indices for Services (2015=100.0)

Table 1. Annual rates of change of the Producer Price Indices for Services

|              | Services categories                                                             |                | 2 <sup>nd</sup> quarter | Annual rates of change (%) |      |      |
|--------------|---------------------------------------------------------------------------------|----------------|-------------------------|----------------------------|------|------|
| Codes        |                                                                                 | 2023 2022 2021 |                         |                            |      |      |
| 494          | Freight transport services by road and removal services                         | 119.7          | 117.4                   | 102.5                      | 1.9  | 14.6 |
| 50 (501_502) | Sea and coastal passenger and freight water transport services                  | 124.4          | 118.2                   | 104.5                      | 5.2  | 13.1 |
| 51           | Air transport services                                                          | 141.6          | 128.5                   | 120.5                      | 10.2 | 6.7  |
| 5210         | Warehousing and storage services                                                | 129.3          | 116.7                   | 111.2                      | 10.8 | 5.0  |
| 5224         | Cargo handling services                                                         | 120.8          | 119.9                   | 108.9                      | 0.7  | 10.1 |
| 53           | Postal and courier services                                                     | 121.8          | 122.1                   | 119.3                      | -0.2 | 2.3  |
| 531          | Postal services under universal service obligation                              | 142.3          | 142.3                   | 142.3                      | 0.0  | 0.0  |
| 532          | Other postal and courier services                                               | 109.8          | 112.1                   | 106.0                      | -2.1 | 5.7  |
| 61           | Telecommunications services                                                     | 135.4          | 135.3                   | 135.0                      | 0.1  | 0.3  |
| 62           | Information technology services                                                 | 104.4          | 100.4                   | 99.8                       | 4.0  | 0.5  |
| 63           | Information services                                                            | 98.9           | 96.7                    | 97.3                       | 2.3  | -0.6 |
| 69           | Legal and accounting services                                                   | 106.6          | 106.1                   | 105.7                      | 0.5  | 0.4  |
| 691          | Legal services                                                                  | 103.5          | 102.8                   | 102.8                      | 0.6  | 0.0  |
| 692          | Accounting, bookkeeping and auditing services; tax consulting services          | 109.8          | 109.4                   | 108.7                      | 0.3  | 0.7  |
| 702          | Management consulting services                                                  | 105.9          | 108.6                   | 105.5                      | -2.5 | 3.0  |
| (69_702)     | Legal, accounting and management consultancy activities                         | 106.3          | 107.3                   | 105.6                      | -0.9 | 1.6  |
| 71 (711_712) | Architectural and engineering services; technical testing and analysis services | 102.2          | 98.6                    | 90.5                       | 3.6  | 9.0  |
| 711          | Architectural and engineering services, related technical consulting services   | 101.9          | 98.5                    | 89.4                       | 3.4  | 10.2 |
| 712          | Technical testing and analysis services                                         | 104.6          | 99.4                    | 99.4                       | 5.2  | 0.0  |
| 73 (731_732) | Advertising and market research services                                        | 101.7          | 98.6                    | 102.3                      | 3.2  | -3.6 |
| 731          | Advertising services                                                            | 100.3          | 98.6                    | 102.9                      | 1.7  | -4.2 |
| 7311         | Services provided by advertising agencies                                       | 96.2           | 95.1                    | 99.2                       | 1.1  | -4.2 |
| 7312         | Media representation services                                                   | 122.4          | 117.2                   | 122.3                      | 4.5  | -4.2 |
| 732          | Market research and public opinion services                                     | 112.7          | 98.5                    | 97.5                       | 14.5 | 1.0  |
| 78           | Employment services                                                             | 103.6          | 96.9                    | 96.5                       | 6.9  | 0.4  |
| 80           | Security and investigation services                                             | 108.6          | 107.4                   | 104.7                      | 1.1  | 2.6  |
| 812          | Cleaning services                                                               | 103.2          | 96.6                    | 96.6                       | 6.8  | 0.0  |

Note: The indices are published rounded up to one decimal digit.

Table 3. Producer Price Indices for Services, 2021 - 2023 (continued)

|              |                                                                                 | Base year: 2015=100.0 |       |       |       | 0.0               |  |
|--------------|---------------------------------------------------------------------------------|-----------------------|-------|-------|-------|-------------------|--|
| Codes        | Services categories                                                             | 2022                  |       |       |       |                   |  |
|              |                                                                                 | Q1                    | Q2    | Q3    | Q4    | Annual<br>Average |  |
| 494          | Freight transport services by road and removal services                         | 112.5                 | 117.4 | 117.5 | 118.5 | 116.5             |  |
| 50 (501_502) | Sea and coastal passenger and freight water transport services                  | 112.3                 | 118.2 | 129.7 | 123.9 | 121.0             |  |
| 51           | Air transport services                                                          | 99.7                  | 128.5 | 156.0 | 125.1 | 127.3             |  |
| 5210         | Warehousing and storage services                                                | 114.6                 | 116.7 | 120.9 | 124.2 | 119.1             |  |
| 5224         | Cargo handling services                                                         | 117.9                 | 119.9 | 119.9 | 120.3 | 119.5             |  |
| 53           | Postal and courier services                                                     | 120.7                 | 122.1 | 122.1 | 122.8 | 121.9             |  |
| 531          | Postal services under universal service obligation                              | 142.3                 | 142.3 | 142.3 | 142.3 | 142.3             |  |
| 532          | Other postal and courier services                                               | 109.0                 | 112.1 | 112.2 | 112.6 | 111.5             |  |
| 61           | Telecommunications services                                                     | 134.4                 | 135.3 | 135.2 | 135.6 | 135.1             |  |
| 62           | Information technology services                                                 | 100.4                 | 100.4 | 100.4 | 100.9 | 100.5             |  |
| 63           | Information services                                                            | 96.7                  | 96.7  | 96.7  | 96.7  | 96.7              |  |
| 69           | Legal and accounting services                                                   | 106.7                 | 106.1 | 105.2 | 105.5 | 105.9             |  |
| 691          | Legal services                                                                  | 102.8                 | 102.8 | 102.8 | 102.8 | 102.8             |  |
| 692          | Accounting, bookkeeping and auditing services; tax consulting services          | 110.6                 | 109.4 | 107.7 | 108.1 | 109.0             |  |
| 702          | Management consulting services                                                  | 110.4                 | 108.6 | 106.7 | 107.2 | 108.2             |  |
| (69_702)     | Legal, accounting and management consultancy activities                         | 108.4                 | 107.3 | 105.9 | 106.3 | 107.0             |  |
| 71 (711_712) | Architectural and engineering services; technical testing and analysis services | 99.3                  | 98.6  | 95.2  | 99.1  | 98.1              |  |
| 711          | Architectural and engineering services, related technical consulting services   | 99.3                  | 98.5  | 94.5  | 98.9  | 97.8              |  |
| 712          | Technical testing and analysis services                                         | 99.4                  | 99.4  | 100.9 | 101.0 | 100.2             |  |
| 73 (731_732) | Advertising and market research services                                        | 95.1                  | 98.6  | 96.0  | 101.4 | 97.8              |  |
| 731          | Advertising services                                                            | 94.8                  | 98.6  | 95.3  | 100.7 | 97.3              |  |
| 7311         | Services provided by advertising agencies                                       | 95.1                  | 95.1  | 95.1  | 95.1  | 95.1              |  |
| 7312         | Media representation services                                                   | 93.0                  | 117.2 | 96.2  | 130.8 | 109.3             |  |
| 732          | Market research and public opinion services                                     | 97.5                  | 98.5  | 101.4 | 106.9 | 101.1             |  |
| 78           | Employment services                                                             | 96.9                  | 96.9  | 96.9  | 96.9  | 96.9              |  |
| 80           | Security and investigation services                                             | 104.7                 | 107.4 | 107.4 | 106.8 | 106.6             |  |
| 812          | Cleaning services                                                               | 96.6                  | 96.6  | 99.2  | 99.6  | 98.0              |  |

Note: The indices are published rounded up to one decimal digit.

Table 3. Producer Price Indices for Services, 2021 - 2023 (continued)

|              | Services categories                                                             | 2023  |       |    |    |                   |  |
|--------------|---------------------------------------------------------------------------------|-------|-------|----|----|-------------------|--|
| Codes        |                                                                                 | Q1    | Q2    | Q3 | Q4 | Annual<br>Average |  |
| 494          | Freight transport services by road and removal services                         | 120.1 | 119.7 |    |    |                   |  |
| 50 (501_502) | Sea and coastal passenger and freight water transport services                  | 122.1 | 124.4 |    |    |                   |  |
| 51           | Air transport services                                                          | 109.9 | 141.6 |    |    |                   |  |
| 5210         | Warehousing and storage services                                                | 128.3 | 129.3 |    |    |                   |  |
| 5224         | Cargo handling services                                                         | 120.0 | 120.8 |    |    |                   |  |
| 53           | Postal and courier services                                                     | 122.1 | 121.8 |    |    |                   |  |
| 531          | Postal services under universal service obligation                              | 142.3 | 142.3 |    |    |                   |  |
| 532          | Other postal and courier services                                               | 110.3 | 109.8 |    |    |                   |  |
| 61           | Telecommunications services                                                     | 135.4 | 135.4 |    |    |                   |  |
| 62           | Information technology services                                                 | 104.4 | 104.4 |    |    |                   |  |
| 63           | Information services                                                            | 98.9  | 98.9  |    |    |                   |  |
| 69           | Legal and accounting services                                                   | 106.5 | 106.6 |    |    |                   |  |
| 691          | Legal services                                                                  | 103.5 | 103.5 |    |    |                   |  |
| 692          | Accounting, bookkeeping and auditing services; tax consulting services          | 109.6 | 109.8 |    |    |                   |  |
| 702          | Management consulting services                                                  | 105.9 | 105.9 |    |    |                   |  |
| (69_702)     | Legal, accounting and management consultancy activities                         | 106.3 | 106.3 |    |    |                   |  |
| 71 (711_712) | Architectural and engineering services; technical testing and analysis services | 100.5 | 102.2 |    |    |                   |  |
| 711          | Architectural and engineering services, related technical consulting services   | 99.7  | 101.9 |    |    |                   |  |
| 712          | Technical testing and analysis services                                         | 107.4 | 104.6 |    |    |                   |  |
| 73 (731_732) | Advertising and market research services                                        | 98.9  | 101.7 |    |    |                   |  |
| 731          | Advertising services                                                            | 97.5  | 100.3 |    |    |                   |  |
| 7311         | Services provided by advertising agencies                                       | 96.0  | 96.2  |    |    |                   |  |
| 7312         | Media representation services                                                   | 105.4 | 122.4 |    |    |                   |  |
| 732          | Market research and public opinion services                                     | 109.8 | 112.7 |    |    |                   |  |
| 78           | Employment services                                                             | 103.6 | 103.6 |    |    |                   |  |
| 80           | Security and investigation services                                             | 106.8 | 108.6 |    |    |                   |  |
| 812          | Cleaning services                                                               | 102.3 | 103.2 |    |    |                   |  |