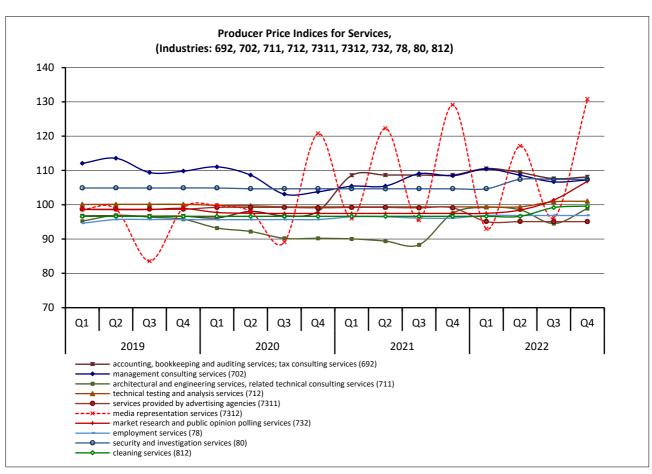

- Table 1 shows the above-mentioned indices for the 4<sup>th</sup> quarter of the years 2022, 2021 and 2020 and the respective annual rates of change.
- Table 2 shows the above-mentioned indices and their quarterly rates of change for the 4<sup>th</sup> quarter of 2022, compared with the 3<sup>rd</sup> quarter of 2022, and for the 4<sup>th</sup> quarter of 2021 compared with the 3<sup>rd</sup> quarter of 2021.
- Table 3 and the corresponding graphs show the above-mentioned indices per quarter for the period 2018-2022.

# Quarterly Evolution of Producer Price Indices for Services (2015=100.0)