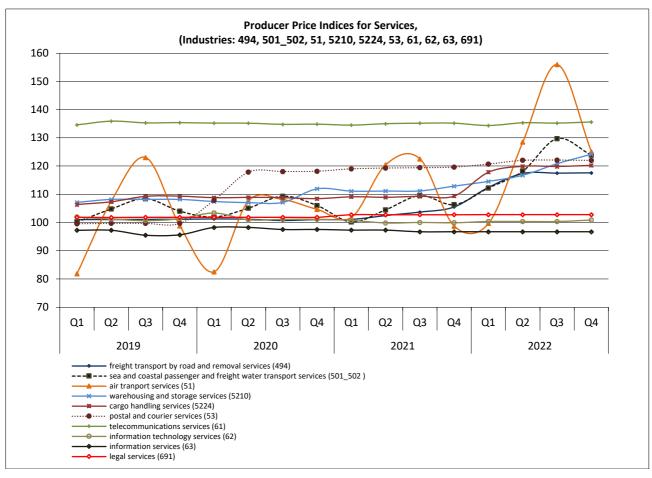

- Table 1 shows the above-mentioned indices for the 4<sup>th</sup> quarter of the years 2022, 2021 and 2020 and the respective annual rates of change.
- Table 2 shows the above-mentioned indices and their quarterly rates of change for the 4<sup>th</sup> quarter of 2022, compared with the 3<sup>rd</sup> quarter of 2022, and for the 4<sup>th</sup> quarter of 2021 compared with the 3<sup>rd</sup> quarter of 2021.
- Table 3 and the corresponding graphs show the above-mentioned indices per quarter for the period 2018-2022.

# Quarterly Evolution of Producer Price Indices for Services (2015=100.0)