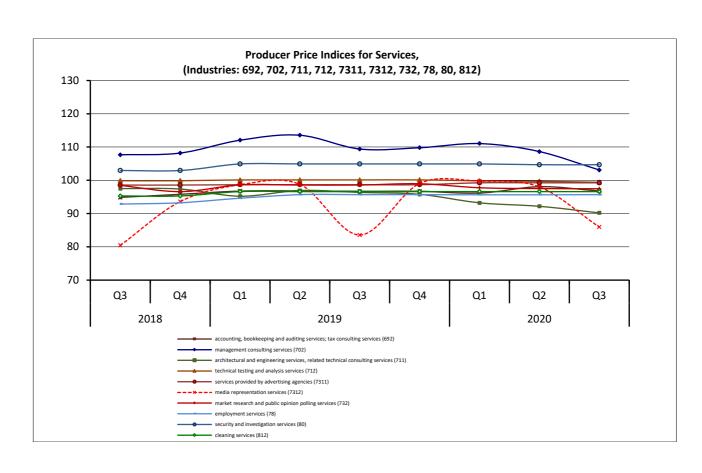

- Table 1 shows the above-mentioned indices for the 3<sup>rd</sup> quarter of the years 2020, 2019 and 2018 and the respective annual rates of change.
- Table 2 shows the above mentioned indices and their quarterly rates of change for the 3<sup>rd</sup> quarter of 2020, compared with the 2<sup>nd</sup> quarter of 2020, and for the 3<sup>rd</sup> quarter of 2019 compared with the 2<sup>nd</sup> quarter 2019.
- Table 3 and the corresponding graphs show the above-mentioned indices per quarter for the period 2018-2020.

Table 1. Annual rates of change of the Producer Price Indices for Services

| Codes        | Services categories                                                             |       | 3 <sup>rd</sup> quarter | Annual rates of change (%) |           |           |
|--------------|---------------------------------------------------------------------------------|-------|-------------------------|----------------------------|-----------|-----------|
| codes        | Services categories                                                             | 2020  | 2019                    | 2018                       | 2020/2019 | 2019/2018 |
| 494          | Freight transport services by road and removal services                         | 100.7 | 101.1                   | 100.7                      | -0.4      | 0.4       |
| 50 (501_502) | Sea and coastal passenger and freight water transport services                  | 109.3 | 108.4                   | 107.1                      | 0.8       | 1.3       |
| 51           | Air transport services                                                          | 108.2 | 123.0                   | 112.0                      | -12.1     | 9.9       |
| 5210         | Warehousing and storage services                                                | 107.1 | 108.2                   | 107.2                      | -1.0      | 0.9       |
| 5224         | Cargo handling services                                                         | 108.8 | 109.3                   | 106.3                      | -0.4      | 2.8       |
| 53           | Postal and courier services                                                     | 118.1 | 99.7                    | 99.2                       | 18.4      | 0.5       |
| 531          | Postal services under universal service obligation                              | 142.3 | 96.7                    | 96.7                       | 47.2      | 0.0       |
| 532          | Other postal and courier services                                               | 103.4 | 101.3                   | 100.3                      | 2.1       | 0.9       |
| 61           | Telecommunications services                                                     | 134.8 | 135.3                   | 134.6                      | -0.4      | 0.5       |
| 62           | Information technology services                                                 | 101.1 | 100.7                   | 101.5                      | 0.4       | -0.8      |
| 63           | Information services                                                            | 97.5  | 95.5                    | 97.9                       | 2.1       | -2.5      |
| 69           | Legal and accounting services                                                   | 99.3  | 99.3                    | 98.4                       | 0.0       | 0.9       |
| 691          | Legal services                                                                  | 101.9 | 101.9                   | 101.9                      | 0.0       | 0.0       |
| 692          | Accounting, bookkeeping and auditing services; tax consulting services          | 96.8  | 96.7                    | 94.9                       | 0.1       | 1.9       |
| 702          | Management consulting services                                                  | 103.1 | 109.4                   | 107.7                      | -5.8      | 1.6       |
| (69_702)     | Legal, accounting and management consultancy activities                         | 101.1 | 103.9                   | 102.6                      | -2.7      | 1.2       |
| 71 (711_712) | Architectural and engineering services; technical testing and analysis services | 91.2  | 96.8                    | 97.8                       | -5.8      | -1.0      |
| 711          | Architectural and engineering services, related technical consulting services   | 90.2  | 96.4                    | 97.5                       | -6.4      | -1.2      |
| 712          | Technical testing and analysis services                                         | 99.4  | 100.1                   | 99.9                       | -0.7      | 0.2       |
| 73 (731_732) | Advertising and market research services                                        | 97.2  | 96.6                    | 96.0                       | 0.6       | 0.6       |
| 731          | Advertising services                                                            | 97.1  | 96.3                    | 95.7                       | 0.9       | 0.6       |
| 7311         | Services provided by advertising agencies                                       | 99.2  | 98.7                    | 98.6                       | 0.5       | 0.1       |
| 7312         | Media representation services                                                   | 85.9  | 83.6                    | 80.5                       | 2.9       | 3.8       |
| 732          | Market research and public opinion services                                     | 97.5  | 98.6                    | 98.5                       | -1.1      | 0.1       |
| 78           | Employment services                                                             | 95.7  | 95.7                    | 92.9                       | 0.0       | 3.0       |
| 80           | Security and investigation services                                             | 104.7 | 104.9                   | 102.9                      | -0.2      | 1.9       |
| 812          | Cleaning services                                                               | 96.6  | 96.6                    | 95.3                       | 0.0       | 1.4       |

Note: The indices and the percentage changes are published rounded up to one decimal digit.

Table 3. Producer Price Indices for Services, 2018 - 2020

|              |                                                                                 | Base year: 2015=100. |       |       |       | 713-100.0         |
|--------------|---------------------------------------------------------------------------------|----------------------|-------|-------|-------|-------------------|
| Codes        | Services categories                                                             | Q1                   | Q2    | Q3    | Q4    | Annual<br>Average |
| 494          | Freight transport services by road and removal services                         | 100.2                | 100.6 | 100.7 | 100.9 | 100.6             |
| 50 (501_502) | Sea and coastal passenger and freight water transport services                  | 97.7                 | 102.8 | 107.1 | 104.2 | 102.9             |
| 51           | Air transport services                                                          | 83.5                 | 97.9  | 112.0 | 89.6  | 95.7              |
| 5210         | Warehousing and storage services                                                | 103.0                | 107.2 | 107.2 | 107.2 | 106.1             |
| 5224         | Cargo handling services                                                         | 101.9                | 106.3 | 106.3 | 106.3 | 105.2             |
| 53           | Postal and courier services                                                     | 98.2                 | 99.1  | 99.2  | 99.3  | 98.9              |
| 531          | Postal services under universal service obligation                              | 97.2                 | 96.7  | 96.7  | 96.7  | 96.8              |
| 532          | Other postal and courier services                                               | 99.7                 | 100.0 | 100.3 | 100.4 | 100.1             |
| 61           | Telecommunications services                                                     | 133.0                | 131.2 | 134.6 | 134.7 | 133.4             |
| 62           | Information technology services                                                 | 101.9                | 101.4 | 101.5 | 101.5 | 101.6             |
| 63           | Information services                                                            | 97.2                 | 97.6  | 97.9  | 97.9  | 97.7              |
| 69           | Legal and accounting services                                                   | 99.2                 | 99.1  | 98.4  | 98.8  | 98.9              |
| 691          | Legal services                                                                  | 101.9                | 101.9 | 101.9 | 101.9 | 101.9             |
| 692          | Accounting, bookkeeping and auditing services; tax consulting services          | 97.0                 | 96.3  | 94.9  | 95.8  | 96.0              |
| 702          | Management consulting services                                                  | 112.3                | 109.9 | 107.7 | 108.2 | 109.5             |
| (69_702)     | Legal, accounting and management consultancy activities                         | 104.5                | 104.0 | 102.6 | 103.1 | 103.6             |
| 71 (711_712) | Architectural and engineering services; technical testing and analysis services | 99.0                 | 98.3  | 97.8  | 97.7  | 98.2              |
| 711          | Architectural and engineering services, related technical consulting services   | 98.3                 | 98.1  | 97.5  | 97.4  | 97.8              |
| 712          | Technical testing and analysis services                                         | 100.3                | 99.9  | 99.9  | 99.9  | 100.0             |
| 73 (731_732) | Advertising and market research services                                        | 98.6                 | 97.9  | 96.0  | 97.7  | 97.5              |
| 731          | Advertising services                                                            | 98.6                 | 97.8  | 95.7  | 97.8  | 97.5              |
| 7311         | Services provided by advertising agencies                                       | 98.8                 | 98.6  | 98.6  | 98.6  | 98.6              |
| 7312         | Media representation services                                                   | 97.4                 | 93.5  | 80.5  | 93.6  | 91.2              |
| 732          | Market research and public opinion services                                     | 98.4                 | 98.7  | 98.5  | 96.6  | 98.1              |
| 78           | Employment services                                                             | 92.5                 | 94.0  | 92.9  | 93.3  | 93.2              |
| 80           | Security and investigation services                                             | 103.2                | 102.9 | 102.9 | 102.9 | 103.0             |
| 812          | Cleaning services                                                               | 95.1                 | 95.4  | 95.3  | 95.3  | 95.3              |

Note: The indices are published rounded up to one decimal digit.

Table 3. Producer Price Indices for Services, 2018 - 2020 (continued)

|              |                                                                                 | 2019  |       |       |       |                   |  |
|--------------|---------------------------------------------------------------------------------|-------|-------|-------|-------|-------------------|--|
| Codes        | Services categories                                                             | Q1    | Q2    | Q3    | Q4    | Annual<br>Average |  |
| 494          | Freight transport services by road and removal services                         | 101.1 | 101.1 | 101.1 | 101.2 | 101.1             |  |
| 50 (501_502) | Sea and coastal passenger and freight water transport services                  | 100.2 | 104.8 | 108.4 | 104.0 | 104.4             |  |
| 51           | Air transport services                                                          | 81.9  | 107.6 | 123.0 | 98.8  | 102.9             |  |
| 5210         | Warehousing and storage services                                                | 107.2 | 108.2 | 108.2 | 108.2 | 107.9             |  |
| 5224         | Cargo handling services                                                         | 106.4 | 107.4 | 109.3 | 109.3 | 108.1             |  |
| 53           | Postal and courier services                                                     | 99.6  | 99.7  | 99.7  | 99.7  | 99.7              |  |
| 531          | Postal services under universal service obligation                              | 96.7  | 96.7  | 96.7  | 96.7  | 96.7              |  |
| 532          | Other postal and courier services                                               | 100.9 | 101.3 | 101.3 | 101.3 | 101.2             |  |
| 61           | Telecommunications services                                                     | 134.6 | 135.9 | 135.3 | 135.4 | 135.3             |  |
| 62           | Information technology services                                                 | 102.0 | 101.3 | 100.7 | 101.4 | 101.3             |  |
| 63           | Information services                                                            | 97.3  | 97.3  | 95.5  | 95.6  | 96.4              |  |
| 69           | Legal and accounting services                                                   | 99.3  | 99.3  | 99.3  | 99.3  | 99.3              |  |
| 691          | Legal services                                                                  | 101.9 | 101.8 | 101.9 | 101.9 | 101.8             |  |
| 692          | Accounting, bookkeeping and auditing services; tax consulting services          | 96.8  | 96.8  | 96.7  | 96.7  | 96.7              |  |
| 702          | Management consulting services                                                  | 112.1 | 113.6 | 109.4 | 109.8 | 111.2             |  |
| (69_702)     | Legal, accounting and management consultancy activities                         | 105.1 | 105.8 | 103.9 | 104.1 | 104.7             |  |
| 71 (711_712) | Architectural and engineering services; technical testing and analysis services | 95.8  | 97.3  | 96.8  | 96.3  | 96.5              |  |
| 711          | Architectural and engineering services, related technical consulting services   | 95.2  | 96.9  | 96.4  | 95.8  | 96.1              |  |
| 712          | Technical testing and analysis services                                         | 100.1 | 100.1 | 100.1 | 100.1 | 100.1             |  |
| 73 (731_732) | Advertising and market research services                                        | 98.7  | 98.7  | 96.6  | 98.8  | 98.2              |  |
| 731          | Advertising services                                                            | 98.7  | 98.7  | 96.3  | 98.8  | 98.1              |  |
| 7311         | Services provided by advertising agencies                                       | 98.7  | 98.7  | 98.7  | 98.7  | 98.7              |  |
| 7312         | Media representation services                                                   | 98.7  | 98.8  | 83.6  | 99.1  | 95.0              |  |
| 732          | Market research and public opinion services                                     | 98.6  | 98.6  | 98.6  | 99.0  | 98.7              |  |
| 78           | Employment services                                                             | 94.6  | 95.7  | 95.7  | 95.7  | 95.4              |  |
| 80           | Security and investigation services                                             | 104.9 | 104.9 | 104.9 | 104.9 | 104.9             |  |
| 812          | Cleaning services                                                               | 96.6  | 96.6  | 96.6  | 96.6  | 96.6              |  |

Note: The indices are published rounded up to one decimal digit.

Table 3. Producer Price Indices for Services, 2018 - 2020 (continued)

|              |                                                                                 | 2020  |       |       |    |                   |  |
|--------------|---------------------------------------------------------------------------------|-------|-------|-------|----|-------------------|--|
| Codes        | Services categories                                                             | Q1    | Q2    | Q3    | Q4 | Annual<br>Average |  |
| 494          | Freight transport services by road and removal services                         | 101.3 | 101.2 | 100.7 |    |                   |  |
| 50 (501_502) | Sea and coastal passenger and freight water transport services                  | 102.0 | 105.1 | 109.3 |    |                   |  |
| 51           | Air transport services                                                          | 82.6  | 107.7 | 108.2 |    |                   |  |
| 5210         | Warehousing and storage services                                                | 107.4 | 107.1 | 107.1 |    |                   |  |
| 5224         | Cargo handling services                                                         | 108.8 | 108.9 | 108.8 |    |                   |  |
| 53           | Postal and courier services                                                     | 107.9 | 117.9 | 118.1 |    |                   |  |
| 531          | Postal services under universal service obligation                              | 114.5 | 142.3 | 142.3 |    |                   |  |
| 532          | Other postal and courier services                                               | 105.0 | 103.0 | 103.4 |    |                   |  |
| 61           | Telecommunications services                                                     | 135.2 | 135.2 | 134.8 |    |                   |  |
| 62           | Information technology services                                                 | 103.4 | 101.0 | 101.1 |    |                   |  |
| 63           | Information services                                                            | 98.3  | 98.3  | 97.5  |    |                   |  |
| 69           | Legal and accounting services                                                   | 99.0  | 100.0 | 99.3  |    |                   |  |
| 691          | Legal services                                                                  | 101.9 | 101.9 | 101.9 |    |                   |  |
| 692          | Accounting, bookkeeping and auditing services; tax consulting services          | 96.2  | 98.1  | 96.8  |    |                   |  |
| 702          | Management consulting services                                                  | 111.1 | 108.6 | 103.1 |    |                   |  |
| (69_702)     | Legal, accounting and management consultancy activities                         | 104.5 | 103.9 | 101.1 |    |                   |  |
| 71 (711_712) | Architectural and engineering services; technical testing and analysis services | 94.0  | 93.0  | 91.2  |    |                   |  |
| 711          | Architectural and engineering services, related technical consulting services   | 93.2  | 92.2  | 90.2  |    |                   |  |
| 712          | Technical testing and analysis services                                         | 99.9  | 99.7  | 99.4  |    |                   |  |
| 73 (731_732) | Advertising and market research services                                        | 99.2  | 98.9  | 97.2  |    |                   |  |
| 731          | Advertising services                                                            | 99.3  | 99.0  | 97.1  |    |                   |  |
| 7311         | Services provided by advertising agencies                                       | 99.2  | 99.2  | 99.2  |    |                   |  |
| 7312         | Media representation services                                                   | 99.8  | 98.0  | 85.9  |    |                   |  |
| 732          | Market research and public opinion services                                     | 97.8  | 97.5  | 97.5  |    |                   |  |
| 78           | Employment services                                                             | 95.7  | 95.7  | 95.7  |    |                   |  |
| 80           | Security and investigation services                                             | 104.9 | 104.7 | 104.7 |    |                   |  |
| 812          | Cleaning services                                                               | 96.6  | 96.6  | 96.6  |    |                   |  |