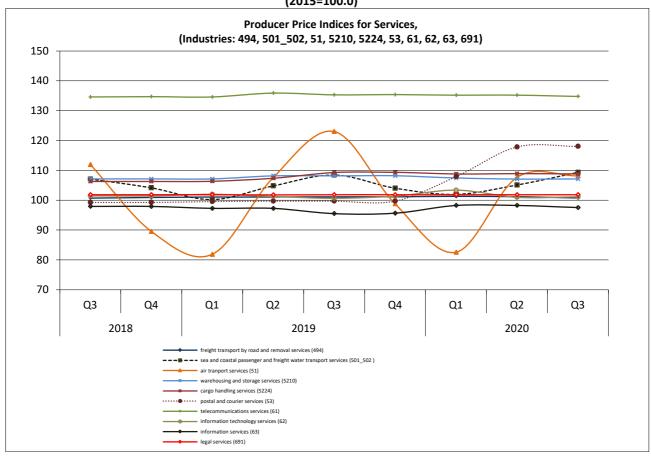

- Table 1 shows the above-mentioned indices for the 3<sup>rd</sup> quarter of the years 2020, 2019 and 2018 and the respective annual rates of change.
- Table 2 shows the above mentioned indices and their quarterly rates of change for the 3<sup>rd</sup> quarter of 2020, compared with the 2<sup>nd</sup> quarter of 2020, and for the 3<sup>rd</sup> quarter of 2019 compared with the 2<sup>nd</sup> quarter 2019.
- Table 3 and the corresponding graphs show the above-mentioned indices per quarter for the period 2018-2020.

Table 1. Annual rates of change of the Producer Price Indices for Services

| Codes        | Services categories                                                             |       | 3 <sup>rd</sup> quarter | Annual rates of change (%) |           |           |
|--------------|---------------------------------------------------------------------------------|-------|-------------------------|----------------------------|-----------|-----------|
| codes        | Services categories                                                             | 2020  | 2019                    | 2018                       | 2020/2019 | 2019/2018 |
| 494          | Freight transport services by road and removal services                         | 100.7 | 101.1                   | 100.7                      | -0.4      | 0.4       |
| 50 (501_502) | Sea and coastal passenger and freight water transport services                  | 109.3 | 108.4                   | 107.1                      | 0.8       | 1.3       |
| 51           | Air transport services                                                          | 108.2 | 123.0                   | 112.0                      | -12.1     | 9.9       |
| 5210         | Warehousing and storage services                                                | 107.1 | 108.2                   | 107.2                      | -1.0      | 0.9       |
| 5224         | Cargo handling services                                                         | 108.8 | 109.3                   | 106.3                      | -0.4      | 2.8       |
| 53           | Postal and courier services                                                     | 118.1 | 99.7                    | 99.2                       | 18.4      | 0.5       |
| 531          | Postal services under universal service obligation                              | 142.3 | 96.7                    | 96.7                       | 47.2      | 0.0       |
| 532          | Other postal and courier services                                               | 103.4 | 101.3                   | 100.3                      | 2.1       | 0.9       |
| 61           | Telecommunications services                                                     | 134.8 | 135.3                   | 134.6                      | -0.4      | 0.5       |
| 62           | Information technology services                                                 | 101.1 | 100.7                   | 101.5                      | 0.4       | -0.8      |
| 63           | Information services                                                            | 97.5  | 95.5                    | 97.9                       | 2.1       | -2.5      |
| 69           | Legal and accounting services                                                   | 99.3  | 99.3                    | 98.4                       | 0.0       | 0.9       |
| 691          | Legal services                                                                  | 101.9 | 101.9                   | 101.9                      | 0.0       | 0.0       |
| 692          | Accounting, bookkeeping and auditing services; tax consulting services          | 96.8  | 96.7                    | 94.9                       | 0.1       | 1.9       |
| 702          | Management consulting services                                                  | 103.1 | 109.4                   | 107.7                      | -5.8      | 1.6       |
| (69_702)     | Legal, accounting and management consultancy activities                         | 101.1 | 103.9                   | 102.6                      | -2.7      | 1.2       |
| 71 (711_712) | Architectural and engineering services; technical testing and analysis services | 91.2  | 96.8                    | 97.8                       | -5.8      | -1.0      |
| 711          | Architectural and engineering services, related technical consulting services   | 90.2  | 96.4                    | 97.5                       | -6.4      | -1.2      |
| 712          | Technical testing and analysis services                                         | 99.4  | 100.1                   | 99.9                       | -0.7      | 0.2       |
| 73 (731_732) | Advertising and market research services                                        | 97.2  | 96.6                    | 96.0                       | 0.6       | 0.6       |
| 731          | Advertising services                                                            | 97.1  | 96.3                    | 95.7                       | 0.9       | 0.6       |
| 7311         | Services provided by advertising agencies                                       | 99.2  | 98.7                    | 98.6                       | 0.5       | 0.1       |
| 7312         | Media representation services                                                   | 85.9  | 83.6                    | 80.5                       | 2.9       | 3.8       |
| 732          | Market research and public opinion services                                     | 97.5  | 98.6                    | 98.5                       | -1.1      | 0.1       |
| 78           | Employment services                                                             | 95.7  | 95.7                    | 92.9                       | 0.0       | 3.0       |
| 80           | Security and investigation services                                             | 104.7 | 104.9                   | 102.9                      | -0.2      | 1.9       |
| 812          | Cleaning services                                                               | 96.6  | 96.6                    | 95.3                       | 0.0       | 1.4       |

Note: The indices and the percentage changes are published rounded up to one decimal digit.

Table 3. Producer Price Indices for Services, 2018 - 2020

|              |                                                                                 | Base year: 2015=100. |       |       |       | 713-100.0         |
|--------------|---------------------------------------------------------------------------------|----------------------|-------|-------|-------|-------------------|
| Codes        | Services categories                                                             | Q1                   | Q2    | Q3    | Q4    | Annual<br>Average |
| 494          | Freight transport services by road and removal services                         | 100.2                | 100.6 | 100.7 | 100.9 | 100.6             |
| 50 (501_502) | Sea and coastal passenger and freight water transport services                  | 97.7                 | 102.8 | 107.1 | 104.2 | 102.9             |
| 51           | Air transport services                                                          | 83.5                 | 97.9  | 112.0 | 89.6  | 95.7              |
| 5210         | Warehousing and storage services                                                | 103.0                | 107.2 | 107.2 | 107.2 | 106.1             |
| 5224         | Cargo handling services                                                         | 101.9                | 106.3 | 106.3 | 106.3 | 105.2             |
| 53           | Postal and courier services                                                     | 98.2                 | 99.1  | 99.2  | 99.3  | 98.9              |
| 531          | Postal services under universal service obligation                              | 97.2                 | 96.7  | 96.7  | 96.7  | 96.8              |
| 532          | Other postal and courier services                                               | 99.7                 | 100.0 | 100.3 | 100.4 | 100.1             |
| 61           | Telecommunications services                                                     | 133.0                | 131.2 | 134.6 | 134.7 | 133.4             |
| 62           | Information technology services                                                 | 101.9                | 101.4 | 101.5 | 101.5 | 101.6             |
| 63           | Information services                                                            | 97.2                 | 97.6  | 97.9  | 97.9  | 97.7              |
| 69           | Legal and accounting services                                                   | 99.2                 | 99.1  | 98.4  | 98.8  | 98.9              |
| 691          | Legal services                                                                  | 101.9                | 101.9 | 101.9 | 101.9 | 101.9             |
| 692          | Accounting, bookkeeping and auditing services; tax consulting services          | 97.0                 | 96.3  | 94.9  | 95.8  | 96.0              |
| 702          | Management consulting services                                                  | 112.3                | 109.9 | 107.7 | 108.2 | 109.5             |
| (69_702)     | Legal, accounting and management consultancy activities                         | 104.5                | 104.0 | 102.6 | 103.1 | 103.6             |
| 71 (711_712) | Architectural and engineering services; technical testing and analysis services | 99.0                 | 98.3  | 97.8  | 97.7  | 98.2              |
| 711          | Architectural and engineering services, related technical consulting services   | 98.3                 | 98.1  | 97.5  | 97.4  | 97.8              |
| 712          | Technical testing and analysis services                                         | 100.3                | 99.9  | 99.9  | 99.9  | 100.0             |
| 73 (731_732) | Advertising and market research services                                        | 98.6                 | 97.9  | 96.0  | 97.7  | 97.5              |
| 731          | Advertising services                                                            | 98.6                 | 97.8  | 95.7  | 97.8  | 97.5              |
| 7311         | Services provided by advertising agencies                                       | 98.8                 | 98.6  | 98.6  | 98.6  | 98.6              |
| 7312         | Media representation services                                                   | 97.4                 | 93.5  | 80.5  | 93.6  | 91.2              |
| 732          | Market research and public opinion services                                     | 98.4                 | 98.7  | 98.5  | 96.6  | 98.1              |
| 78           | Employment services                                                             | 92.5                 | 94.0  | 92.9  | 93.3  | 93.2              |
| 80           | Security and investigation services                                             | 103.2                | 102.9 | 102.9 | 102.9 | 103.0             |
| 812          | Cleaning services                                                               | 95.1                 | 95.4  | 95.3  | 95.3  | 95.3              |

Note: The indices are published rounded up to one decimal digit.

Table 3. Producer Price Indices for Services, 2018 - 2020 (continued)

|              |                                                                                 | 2019  |       |       |       |                   |  |
|--------------|---------------------------------------------------------------------------------|-------|-------|-------|-------|-------------------|--|
| Codes        | Services categories                                                             | Q1    | Q2    | Q3    | Q4    | Annual<br>Average |  |
| 494          | Freight transport services by road and removal services                         | 101.1 | 101.1 | 101.1 | 101.2 | 101.1             |  |
| 50 (501_502) | Sea and coastal passenger and freight water transport services                  | 100.2 | 104.8 | 108.4 | 104.0 | 104.4             |  |
| 51           | Air transport services                                                          | 81.9  | 107.6 | 123.0 | 98.8  | 102.9             |  |
| 5210         | Warehousing and storage services                                                | 107.2 | 108.2 | 108.2 | 108.2 | 107.9             |  |
| 5224         | Cargo handling services                                                         | 106.4 | 107.4 | 109.3 | 109.3 | 108.1             |  |
| 53           | Postal and courier services                                                     | 99.6  | 99.7  | 99.7  | 99.7  | 99.7              |  |
| 531          | Postal services under universal service obligation                              | 96.7  | 96.7  | 96.7  | 96.7  | 96.7              |  |
| 532          | Other postal and courier services                                               | 100.9 | 101.3 | 101.3 | 101.3 | 101.2             |  |
| 61           | Telecommunications services                                                     | 134.6 | 135.9 | 135.3 | 135.4 | 135.3             |  |
| 62           | Information technology services                                                 | 102.0 | 101.3 | 100.7 | 101.4 | 101.3             |  |
| 63           | Information services                                                            | 97.3  | 97.3  | 95.5  | 95.6  | 96.4              |  |
| 69           | Legal and accounting services                                                   | 99.3  | 99.3  | 99.3  | 99.3  | 99.3              |  |
| 691          | Legal services                                                                  | 101.9 | 101.8 | 101.9 | 101.9 | 101.8             |  |
| 692          | Accounting, bookkeeping and auditing services; tax consulting services          | 96.8  | 96.8  | 96.7  | 96.7  | 96.7              |  |
| 702          | Management consulting services                                                  | 112.1 | 113.6 | 109.4 | 109.8 | 111.2             |  |
| (69_702)     | Legal, accounting and management consultancy activities                         | 105.1 | 105.8 | 103.9 | 104.1 | 104.7             |  |
| 71 (711_712) | Architectural and engineering services; technical testing and analysis services | 95.8  | 97.3  | 96.8  | 96.3  | 96.5              |  |
| 711          | Architectural and engineering services, related technical consulting services   | 95.2  | 96.9  | 96.4  | 95.8  | 96.1              |  |
| 712          | Technical testing and analysis services                                         | 100.1 | 100.1 | 100.1 | 100.1 | 100.1             |  |
| 73 (731_732) | Advertising and market research services                                        | 98.7  | 98.7  | 96.6  | 98.8  | 98.2              |  |
| 731          | Advertising services                                                            | 98.7  | 98.7  | 96.3  | 98.8  | 98.1              |  |
| 7311         | Services provided by advertising agencies                                       | 98.7  | 98.7  | 98.7  | 98.7  | 98.7              |  |
| 7312         | Media representation services                                                   | 98.7  | 98.8  | 83.6  | 99.1  | 95.0              |  |
| 732          | Market research and public opinion services                                     | 98.6  | 98.6  | 98.6  | 99.0  | 98.7              |  |
| 78           | Employment services                                                             | 94.6  | 95.7  | 95.7  | 95.7  | 95.4              |  |
| 80           | Security and investigation services                                             | 104.9 | 104.9 | 104.9 | 104.9 | 104.9             |  |
| 812          | Cleaning services                                                               | 96.6  | 96.6  | 96.6  | 96.6  | 96.6              |  |

Note: The indices are published rounded up to one decimal digit.

Table 3. Producer Price Indices for Services, 2018 - 2020 (continued)

|              |                                                                                 | 2020  |       |       |    |                   |  |
|--------------|---------------------------------------------------------------------------------|-------|-------|-------|----|-------------------|--|
| Codes        | Services categories                                                             | Q1    | Q2    | Q3    | Q4 | Annual<br>Average |  |
| 494          | Freight transport services by road and removal services                         | 101.3 | 101.2 | 100.7 |    |                   |  |
| 50 (501_502) | Sea and coastal passenger and freight water transport services                  | 102.0 | 105.1 | 109.3 |    |                   |  |
| 51           | Air transport services                                                          | 82.6  | 107.7 | 108.2 |    |                   |  |
| 5210         | Warehousing and storage services                                                | 107.4 | 107.1 | 107.1 |    |                   |  |
| 5224         | Cargo handling services                                                         | 108.8 | 108.9 | 108.8 |    |                   |  |
| 53           | Postal and courier services                                                     | 107.9 | 117.9 | 118.1 |    |                   |  |
| 531          | Postal services under universal service obligation                              | 114.5 | 142.3 | 142.3 |    |                   |  |
| 532          | Other postal and courier services                                               | 105.0 | 103.0 | 103.4 |    |                   |  |
| 61           | Telecommunications services                                                     | 135.2 | 135.2 | 134.8 |    |                   |  |
| 62           | Information technology services                                                 | 103.4 | 101.0 | 101.1 |    |                   |  |
| 63           | Information services                                                            | 98.3  | 98.3  | 97.5  |    |                   |  |
| 69           | Legal and accounting services                                                   | 99.0  | 100.0 | 99.3  |    |                   |  |
| 691          | Legal services                                                                  | 101.9 | 101.9 | 101.9 |    |                   |  |
| 692          | Accounting, bookkeeping and auditing services; tax consulting services          | 96.2  | 98.1  | 96.8  |    |                   |  |
| 702          | Management consulting services                                                  | 111.1 | 108.6 | 103.1 |    |                   |  |
| (69_702)     | Legal, accounting and management consultancy activities                         | 104.5 | 103.9 | 101.1 |    |                   |  |
| 71 (711_712) | Architectural and engineering services; technical testing and analysis services | 94.0  | 93.0  | 91.2  |    |                   |  |
| 711          | Architectural and engineering services, related technical consulting services   | 93.2  | 92.2  | 90.2  |    |                   |  |
| 712          | Technical testing and analysis services                                         | 99.9  | 99.7  | 99.4  |    |                   |  |
| 73 (731_732) | Advertising and market research services                                        | 99.2  | 98.9  | 97.2  |    |                   |  |
| 731          | Advertising services                                                            | 99.3  | 99.0  | 97.1  |    |                   |  |
| 7311         | Services provided by advertising agencies                                       | 99.2  | 99.2  | 99.2  |    |                   |  |
| 7312         | Media representation services                                                   | 99.8  | 98.0  | 85.9  |    |                   |  |
| 732          | Market research and public opinion services                                     | 97.8  | 97.5  | 97.5  |    |                   |  |
| 78           | Employment services                                                             | 95.7  | 95.7  | 95.7  |    |                   |  |
| 80           | Security and investigation services                                             | 104.9 | 104.7 | 104.7 |    |                   |  |
| 812          | Cleaning services                                                               | 96.6  | 96.6  | 96.6  |    |                   |  |