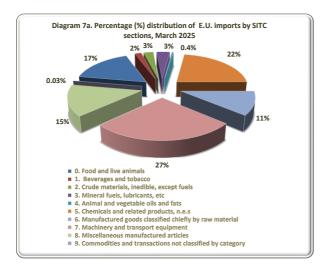

### Imports (in million €)

|                                                            | March 2025 |                 | January-Ma | arch 2025       |
|------------------------------------------------------------|------------|-----------------|------------|-----------------|
|                                                            | E.U.       | Third countries | E.U.       | Third countries |
| Total                                                      | 3,742.2    | 3,231.4         | 10,714.1   | 9,709.5         |
| 0. Food and live animals                                   | 617.7      | 202.1           | 1,807.9    | 572.0           |
| Beverages and tobacco                                      | 65.6       | 29.5            | 165.5      | 83.0            |
| 2. Crude materials, inedible, except fuels                 | 95.9       | 141.5           | 243.1      | 374.5           |
| 3. Mineral fuels, lubricants, etc                          | 130.8      | 1,377.5         | 466.3      | 4,447.0         |
| 4. Animal and vegetable oils and fats                      | 15.7       | 15.5            | 44.3       | 46.8            |
| 5. Chemicals and related products, n.e.s                   | 840.3      | 221.0           | 2,479.6    | 687.1           |
| 6. Manufactured goods classified chiefly by raw material   | 415.6      | 411.8           | 1,191.6    | 1,281.1         |
| 7. Machinery and transport equipment                       | 1,014.2    | 548.6           | 2,758.2    | 1,462.5         |
| 8. Miscellaneous manufactured articles                     | 545.3      | 282.0           | 1,555.3    | 750.1           |
| 9. Commodities and transactions not classified by category | 1.1        | 1.9             | 2.2        | 5.3             |