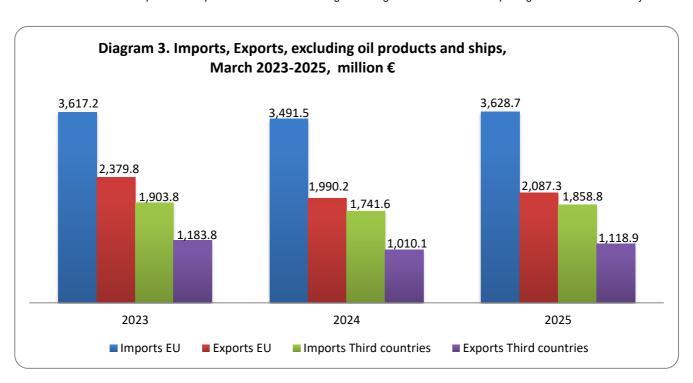

|                     | March   |                     |                     | Changes % |           |
|---------------------|---------|---------------------|---------------------|-----------|-----------|
|                     | 2023    | 2024 <sup>(1)</sup> | 2025 <sup>(1)</sup> | 2024/2023 | 2025/2024 |
| I. European Union   | 3,617.2 | 3,491.5             | 3,628.7             | -3.5      | 3.9       |
| II. Third countries | 1,903.8 | 1,741.6             | 1,858.8             | -8.5      | 6.7       |
| Total               | 5,521.0 | 5,233.1             | 5,487.5             | -5.2      | 4.9       |

### Exports (€ million)

|                     | March   |                     |                     | Changes % |           |
|---------------------|---------|---------------------|---------------------|-----------|-----------|
|                     | 2023    | 2024 <sup>(1)</sup> | 2025 <sup>(1)</sup> | 2024/2023 | 2025/2024 |
| I. European Union   | 2,379.8 | 1,990.2             | 2,087.3             | -16.4     | 4.9       |
| II. Third countries | 1,183.8 | 1,010.1             | 1,118.9             | -14.7     | 10.8      |
| Total               | 3,563.6 | 3,000.3             | 3,206.2             | -15.8     | 6.9       |