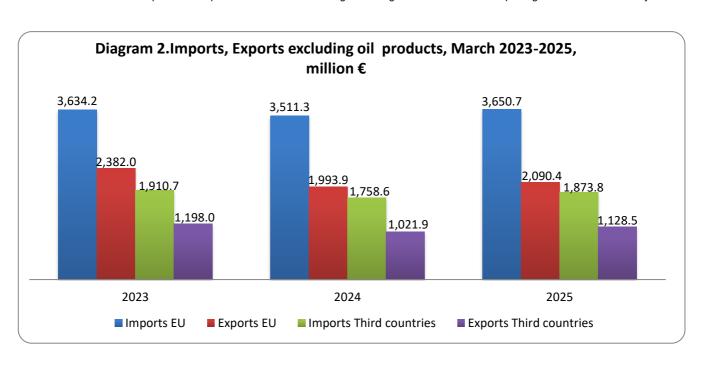

|                     | March   |                     |                     | Changes % |           |
|---------------------|---------|---------------------|---------------------|-----------|-----------|
|                     | 2023    | 2024 <sup>(1)</sup> | 2025 <sup>(1)</sup> | 2024/2023 | 2025/2024 |
| I. European Union   | 3,634.2 | 3,511.3             | 3,650.7             | -3.4      | 4.0       |
| II. Third countries | 1,910.7 | 1,758.6             | 1,873.8             | -8.0      | 6.6       |
| Total               | 5,544.9 | 5,269.9             | 5,524.5             | -5.0      | 4.8       |

### Exports (€ million)

|                     | March   |                     |                     | Changes % |           |
|---------------------|---------|---------------------|---------------------|-----------|-----------|
|                     | 2023    | 2024 <sup>(1)</sup> | 2025 <sup>(1)</sup> | 2024/2023 | 2025/2024 |
| I. European Union   | 2,382.0 | 1,993.9             | 2,090.4             | -16.3     | 4.8       |
| II. Third countries | 1,198.0 | 1,021.9             | 1,128.5             | -14.7     | 10.4      |
| Total               | 3,580.0 | 3,015.8             | 3,218.9             | -15.8     | 6.7       |