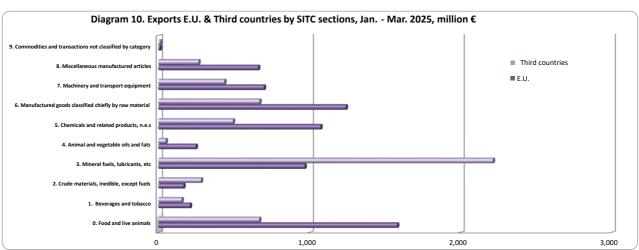

### Exports (in million €)

|                                                            | March 2025 |                 | January-March 2025 |                 |  |
|------------------------------------------------------------|------------|-----------------|--------------------|-----------------|--|
|                                                            | E.U.       | Third countries | E.U.               | Third countries |  |
| Total                                                      | 2,262.4    | 1,673.3         | 6,870.1            | 5,260.0         |  |
| 0. Food and live animals                                   | 561.3      | 229.6           | 1,583.2            | 669.3           |  |
| 1. Beverages and tobacco                                   | 69.6       | 53.2            | 209.8              | 155.1           |  |
| 2. Crude materials, inedible, except fuels                 | 75.3       | 90.2            | 167.0              | 283.5           |  |
| 3. Mineral fuels, lubricants, etc                          | 204.8      | 574.3           | 970.0              | 2,218.2         |  |
| 4. Animal and vegetable oils and fats                      | 71.9       | 16.8            | 248.6              | 49.7            |  |
| 5. Chemicals and related products, n.e.s                   | 363.9      | 174.4           | 1,075.2            | 495.1           |  |
| 6. Manufactured goods classified chiefly by raw material   | 453.5      | 243.0           | 1,243.4            | 671.1           |  |
| 7. Machinery and transport equipment                       | 225.8      | 184.4           | 700.1              | 437.9           |  |
| 8. Miscellaneous manufactured articles                     | 233.0      | 104.8           | 661.9              | 266.6           |  |
| 9. Commodities and transactions not classified by category | 3.3        | 2.5             | 10.8               | 13.5            |  |