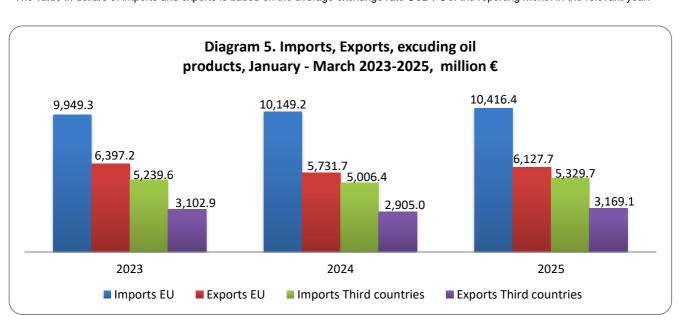

|                     | January - March |                     |                     | Chan      | ges %     |
|---------------------|-----------------|---------------------|---------------------|-----------|-----------|
|                     | 2023            | 2024 <sup>(1)</sup> | 2025 <sup>(1)</sup> | 2024/2023 | 2025/2024 |
| I. European Union   | 9,949.3         | 10,149.2            | 10,416.4            | 2.0       | 2.6       |
| II. Third countries | 5,239.6         | 5,006.4             | 5,329.7             | -4.5      | 6.5       |
| Total               | 15,188.9        | 15,155.6            | 15,746.1            | -0.2      | 3.9       |

### Exports (€ million)

|                     | January - March |                     | Changes %           |           |           |
|---------------------|-----------------|---------------------|---------------------|-----------|-----------|
|                     | 2023            | 2024 <sup>(1)</sup> | 2025 <sup>(1)</sup> | 2024/2023 | 2025/2024 |
| I. European Union   | 6,397.2         | 5,731.7             | 6,127.7             | -10.4     | 6.9       |
| II. Third countries | 3,102.9         | 2,905.0             | 3,169.1             | -6.4      | 9.1       |
| Total               | 9,500.1         | 8,636.7             | 9,296.8             | -9.1      | 7.6       |