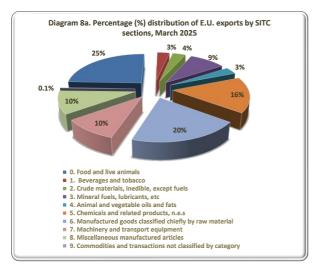

### Imports (in million €)

|                                                            | March 2025 |                 | January-Ma | arch 2025       |
|------------------------------------------------------------|------------|-----------------|------------|-----------------|
|                                                            | E.U.       | Third countries | E.U.       | Third countries |
| Total                                                      | 3,742.2    | 3,231.4         | 10,714.1   | 9,709.5         |
| 0. Food and live animals                                   | 617.7      | 202.1           | 1,807.9    | 572.0           |
| Beverages and tobacco                                      | 65.6       | 29.5            | 165.5      | 83.0            |
| 2. Crude materials, inedible, except fuels                 | 95.9       | 141.5           | 243.1      | 374.5           |
| 3. Mineral fuels, lubricants, etc                          | 130.8      | 1,377.5         | 466.3      | 4,447.0         |
| 4. Animal and vegetable oils and fats                      | 15.7       | 15.5            | 44.3       | 46.8            |
| 5. Chemicals and related products, n.e.s                   | 840.3      | 221.0           | 2,479.6    | 687.1           |
| 6. Manufactured goods classified chiefly by raw material   | 415.6      | 411.8           | 1,191.6    | 1,281.1         |
| 7. Machinery and transport equipment                       | 1,014.2    | 548.6           | 2,758.2    | 1,462.5         |
| 8. Miscellaneous manufactured articles                     | 545.3      | 282.0           | 1,555.3    | 750.1           |
| 9. Commodities and transactions not classified by category | 1.1        | 1.9             | 2.2        | 5.3             |

### Exports (in million €)

|                                                            | March 2025 |                 | January-March 2025 |                 |  |
|------------------------------------------------------------|------------|-----------------|--------------------|-----------------|--|
|                                                            | E.U.       | Third countries | E.U.               | Third countries |  |
| Total                                                      | 2,262.4    | 1,673.3         | 6,870.1            | 5,260.0         |  |
| 0. Food and live animals                                   | 561.3      | 229.6           | 1,583.2            | 669.3           |  |
| 1. Beverages and tobacco                                   | 69.6       | 53.2            | 209.8              | 155.1           |  |
| 2. Crude materials, inedible, except fuels                 | 75.3       | 90.2            | 167.0              | 283.5           |  |
| 3. Mineral fuels, lubricants, etc                          | 204.8      | 574.3           | 970.0              | 2,218.2         |  |
| 4. Animal and vegetable oils and fats                      | 71.9       | 16.8            | 248.6              | 49.7            |  |
| 5. Chemicals and related products, n.e.s                   | 363.9      | 174.4           | 1,075.2            | 495.1           |  |
| 6. Manufactured goods classified chiefly by raw material   | 453.5      | 243.0           | 1,243.4            | 671.1           |  |
| 7. Machinery and transport equipment                       | 225.8      | 184.4           | 700.1              | 437.9           |  |
| 8. Miscellaneous manufactured articles                     | 233.0      | 104.8           | 661.9              | 266.6           |  |
| 9. Commodities and transactions not classified by category | 3.3        | 2.5             | 10.8               | 13.5            |  |