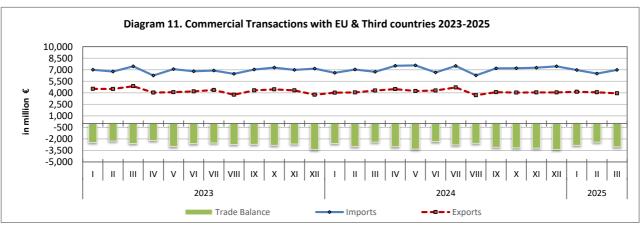

|                         |                       | Imports           |                                                                      |                       | Exports              |                                                                      |
|-------------------------|-----------------------|-------------------|----------------------------------------------------------------------|-----------------------|----------------------|----------------------------------------------------------------------|
| Year and<br>Month       | Value<br>in million € | Monthly Changes % | Changes % compared with the corresponding month of the previous year | Value<br>in million € | Monthly Changes<br>% | Changes % compared with the corresponding month of the previous year |
| 2023: 1                 | 6,994.9               | -8.7              | 6.1                                                                  | 4,518.9               | -4.4                 | 30.1                                                                 |
| 2                       | 6,767.1               | -3.3              | -5.2                                                                 | 4,486.1               | -0.7                 | 21.0                                                                 |
| 3                       | 7,441.1               | 10.0              | 3.2                                                                  | 4,853.8               | 8.2                  | 4.6                                                                  |
| 4                       | 6,247.4               | -16.0             | -11.6                                                                | 4,020.0               | -17.2                | -3.9                                                                 |
| 5                       | 7,079.5               | 13.3              | -13.7                                                                | 4,083.2               | 1.6                  | -15.7                                                                |
| 6                       | 6,786.6               | -4.1              | -20.9                                                                | 4,170.0               | 2.1                  | -23.9                                                                |
| 7                       | 6,897.3               | 1.6               | -15.6                                                                | 4,353.6               | 4.4                  | -15.8                                                                |
| 8                       | 6,453.0               | -6.4              | -17.5                                                                | 3,736.8               | -14.2                | -24.5                                                                |
| 9                       | 7,024.4               | 8.9               | -17.7                                                                | 4,315.5               | 15.5                 | -11.0                                                                |
| 10                      | 7,273.1               | 3.5               | -18.8                                                                | 4,436.1               | 2.8                  | -8.5                                                                 |
| 11                      | 6,983.7               | -4.0              | -19.0                                                                | 4,304.3               | -3.0                 | -11.9                                                                |
| 12                      | 7,140.1               | 2.2               | -6.8                                                                 | 3,739.1               | -13.1                | -20.9                                                                |
| Year Total              | 83,088.3              |                   | -12.1                                                                | 51,017.4              |                      | -8.5                                                                 |
| 2024 <sup>(1)</sup> : 1 | 6,600.5               | -7.6              | -5.6                                                                 | 4,008.8               | 7.2                  | -11.3                                                                |
| 2                       | 7,023.9               | 6.4               | 3.8                                                                  | 4,038.7               | 0.7                  | -10.1                                                                |
| 3                       | 6,720.1               | -4.3              | -9.7                                                                 | 4,295.5               | 6.4                  | -11.6                                                                |
| 4                       | 7,508.8               | 11.7              | 20.2                                                                 | 4,482.7               | 4.4                  | 11.5                                                                 |
| 5                       | 7,565.7               | 0.8               | 6.9                                                                  | 4,230.8               | -5.6                 | 3.6                                                                  |
| 6                       | 6,651.6               | -12.1             | -2.0                                                                 | 4,301.6               | 1.7                  | 3.2                                                                  |
| 7                       | 7,495.4               | 12.7              | 8.7                                                                  | 4,699.5               | 9.3                  | 7.9                                                                  |
| 8                       | 6,253.7               | -16.6             | -3.1                                                                 | 3,681.8               | -21.7                | -1.5                                                                 |
| 9                       | 7,175.4               | 14.7              | 2.1                                                                  | 4,085.0               | 11.0                 | -5.3                                                                 |
| 10                      | 7,196.0               | 0.3               | -1.1                                                                 | 4,021.1               | -1.6                 | -9.4                                                                 |
| 11                      | 7,263.7               | 0.9               | 4.0                                                                  | 4,052.2               | 0.8                  | -5.9                                                                 |
| 12                      | 7,439.7               | 2.4               | 4.2                                                                  | 4,050.7               | 0.0                  | 8.3                                                                  |
| Year Total              | 84,894.5              |                   | 2.2                                                                  | 49,948.2              |                      | -2.1                                                                 |
| 2025 <sup>(1)</sup> : 1 | 6,962.6               | -6.4              | 5.5                                                                  | 4,133.0               | 2.0                  | 3.1                                                                  |
| 2                       | 6,487.5               | -6.8              | -7.6                                                                 | 4,061.4               | -1.7                 | 0.6                                                                  |
| 3                       | 6,973.6               | 7.5               | 3.8                                                                  | 3,935.7               | -3.1                 | -8.4                                                                 |