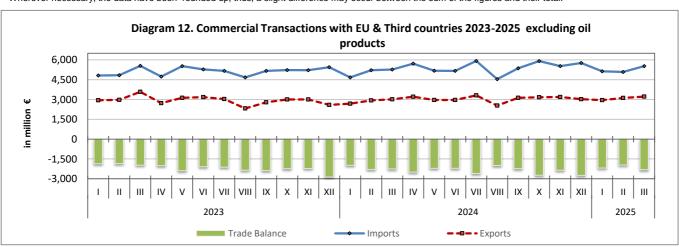

|                       |                       | Imports              |                                                                      |                       | Exports              |                                                                                  |
|-----------------------|-----------------------|----------------------|----------------------------------------------------------------------|-----------------------|----------------------|----------------------------------------------------------------------------------|
| Year and<br>Month     | Value<br>in million € | Monthly Changes<br>% | Changes % compared with the corresponding month of the previous year | Value<br>in million € | Monthly Changes<br>% | Changes %<br>compared with the<br>corresponding<br>month of the<br>previous year |
| 2023: 1               | 1 4,811.9             | -10.0                | 3.8                                                                  | 2,944.8               | -8.7                 | 17.8                                                                             |
|                       | 2 4,832.1             | 0.4                  | -1.1                                                                 | 2,975.2               | 1.0                  | 7.8                                                                              |
|                       | 3 5,544.9             | 14.8                 | 2.6                                                                  | 3,580.0               | 20.3                 | 11.1                                                                             |
|                       | 4 4,735.5             | -14.6                | -3.8                                                                 | 2,728.6               | -23.8                | -2.0                                                                             |
|                       | 5 5,522.1             | 16.6                 | -4.7                                                                 | 3,130.0               | 14.7                 | 3.3                                                                              |
|                       | 6 5,277.5             | -4.4                 | -5.3                                                                 | 3,179.5               | 1.6                  | -0.7                                                                             |
| 7                     | 7 5,162.7             | -2.2                 | -2.5                                                                 | 3,035.7               | -4.5                 | -8.1                                                                             |
|                       | 8 4,673.0             | -9.5                 | -1.0                                                                 | 2,320.1               | -23.6                | -15.0                                                                            |
|                       | 9 5,162.2             | 10.5                 | -7.9                                                                 | 2,784.7               | 20.0                 | -11.5                                                                            |
| 10                    | 0 5,233.0             | 1.4                  | -5.5                                                                 | 3,000.8               | 7.8                  | -0.7                                                                             |
| 1.                    | 1 5,219.2             | -0.3                 | -2.2                                                                 | 3,001.9               | 0.0                  | -9.5                                                                             |
| 12                    | 2 5,449.2             | 4.4                  | 1.9                                                                  | 2,588.3               | -13.8                | -19.8                                                                            |
| Year Total            | 61,623.3              |                      | -2.3                                                                 | 35,269.8              |                      | -2.7                                                                             |
| 2024 <sup>(1)</sup> : | 1 4,668.7             | -14.3                | -3.0                                                                 | 2,689.2               | 3.9                  | -8.7                                                                             |
| 2                     | 2 5,217.0             | 11.7                 | 8.0                                                                  | 2,931.8               | 9.0                  | -1.5                                                                             |
| ;                     | 3 5,269.9             | 1.0                  | -5.0                                                                 | 3,015.8               | 2.9                  | -15.8                                                                            |
| 4                     | 4 5,708.1             | 8.3                  | 20.5                                                                 | 3,209.1               | 6.4                  | 17.6                                                                             |
| !                     | 5 5,171.7             | -9.4                 | -6.3                                                                 | 2,964.1               | -7.6                 | -5.3                                                                             |
| (                     | 6 5,162.2             | -0.2                 | -2.2                                                                 | 2,959.2               | -0.2                 | -6.9                                                                             |
| 7                     | 7 5,918.2             | 14.6                 | 14.6                                                                 | 3,315.8               | 12.1                 | 9.2                                                                              |
| 3                     | 8 4,541.0             | -23.3                | -2.8                                                                 | 2,544.1               | -23.3                | 9.7                                                                              |
|                       | 9 5,362.5             | 18.1                 | 3.9                                                                  | 3,123.2               | 22.8                 | 12.2                                                                             |
| 10                    |                       | 10.1                 | 12.9                                                                 | 3,171.9               | 1.6                  | 5.7                                                                              |
| 1                     | -,                    | -6.3                 | 6.0                                                                  | 3,185.4               | 0.4                  | 6.1                                                                              |
| 12                    |                       | 4.3                  | 5.9                                                                  | 3,026.9               | -5.0                 | 16.9                                                                             |
| Year Total            | 64,226.2              |                      | 4.2                                                                  | 36,136.5              |                      | 2.5                                                                              |
|                       | 1 5,138.1             | -10.9                | 10.1                                                                 | 2,956.1               | -2.3                 | 9.9                                                                              |
|                       | 2 5,083.6             | -1.1                 | -2.6                                                                 | 3,121.8               | 5.6                  | 6.5                                                                              |
|                       | 3 5,524.5             | 8.7                  | 4.8                                                                  | 3,218.9               | 3.1                  | 6.7                                                                              |