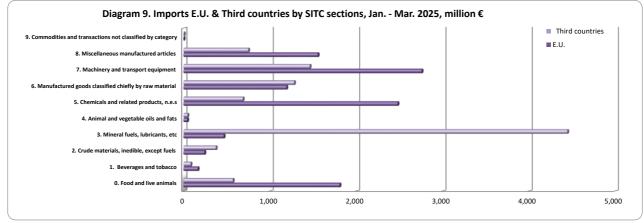

### Imports (in million €)

|                                                            | March 2025 |                 | January-Ma | arch 2025       |
|------------------------------------------------------------|------------|-----------------|------------|-----------------|
|                                                            | E.U.       | Third countries | E.U.       | Third countries |
| Total                                                      | 3,742.2    | 3,231.4         | 10,714.1   | 9,709.5         |
| 0. Food and live animals                                   | 617.7      | 202.1           | 1,807.9    | 572.0           |
| Beverages and tobacco                                      | 65.6       | 29.5            | 165.5      | 83.0            |
| 2. Crude materials, inedible, except fuels                 | 95.9       | 141.5           | 243.1      | 374.5           |
| 3. Mineral fuels, lubricants, etc                          | 130.8      | 1,377.5         | 466.3      | 4,447.0         |
| 4. Animal and vegetable oils and fats                      | 15.7       | 15.5            | 44.3       | 46.8            |
| 5. Chemicals and related products, n.e.s                   | 840.3      | 221.0           | 2,479.6    | 687.1           |
| 6. Manufactured goods classified chiefly by raw material   | 415.6      | 411.8           | 1,191.6    | 1,281.1         |
| 7. Machinery and transport equipment                       | 1,014.2    | 548.6           | 2,758.2    | 1,462.5         |
| 8. Miscellaneous manufactured articles                     | 545.3      | 282.0           | 1,555.3    | 750.1           |
| 9. Commodities and transactions not classified by category | 1.1        | 1.9             | 2.2        | 5.3             |