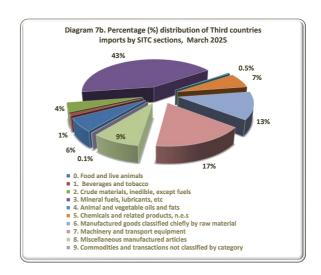

### Imports (in million €)

|                                                            | March 2025 |                 | January-Ma | arch 2025       |
|------------------------------------------------------------|------------|-----------------|------------|-----------------|
|                                                            | E.U.       | Third countries | E.U.       | Third countries |
| Total                                                      | 3,742.2    | 3,231.4         | 10,714.1   | 9,709.5         |
| 0. Food and live animals                                   | 617.7      | 202.1           | 1,807.9    | 572.0           |
| Beverages and tobacco                                      | 65.6       | 29.5            | 165.5      | 83.0            |
| 2. Crude materials, inedible, except fuels                 | 95.9       | 141.5           | 243.1      | 374.5           |
| 3. Mineral fuels, lubricants, etc                          | 130.8      | 1,377.5         | 466.3      | 4,447.0         |
| 4. Animal and vegetable oils and fats                      | 15.7       | 15.5            | 44.3       | 46.8            |
| 5. Chemicals and related products, n.e.s                   | 840.3      | 221.0           | 2,479.6    | 687.1           |
| 6. Manufactured goods classified chiefly by raw material   | 415.6      | 411.8           | 1,191.6    | 1,281.1         |
| 7. Machinery and transport equipment                       | 1,014.2    | 548.6           | 2,758.2    | 1,462.5         |
| 8. Miscellaneous manufactured articles                     | 545.3      | 282.0           | 1,555.3    | 750.1           |
| 9. Commodities and transactions not classified by category | 1.1        | 1.9             | 2.2        | 5.3             |