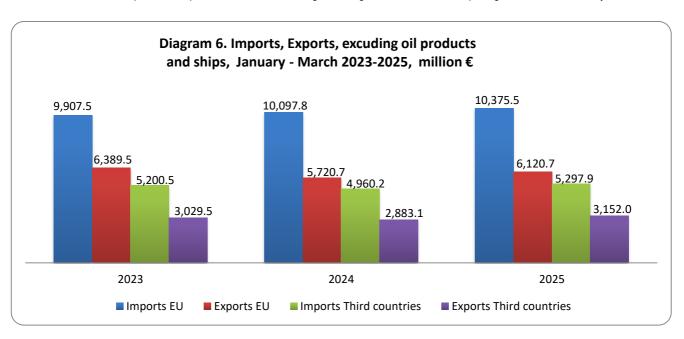

|                     | Jan      | January - March     |                     |           | es %      |
|---------------------|----------|---------------------|---------------------|-----------|-----------|
|                     | 2023     | 2024 <sup>(1)</sup> | 2025 <sup>(1)</sup> | 2024/2023 | 2025/2024 |
| I. European Union   | 9,907.5  | 10,097.8            | 10,375.5            | 1.9       | 2.8       |
| II. Third countries | 5,200.5  | 4,960.2             | 5,297.9             | -4.6      | 6.8       |
| Total               | 15,108.0 | 15,058.0            | 15,673.4            | -0.3      | 4.1       |

### Exports (€ million)

|                     | January - March |                     |                     | Chang     | es %      |
|---------------------|-----------------|---------------------|---------------------|-----------|-----------|
|                     | 2023            | 2024 <sup>(1)</sup> | 2025 <sup>(1)</sup> | 2024/2023 | 2025/2024 |
| I. European Union   | 6,389.5         | 5,720.7             | 6,120.7             | -10.5     | 7.0       |
| II. Third countries | 3,029.5         | 2,883.1             | 3,152.0             | -4.8      | 9.3       |
| Total               | 9,419.0         | 8,603.8             | 9,272.7             | -8.7      | 7.8       |