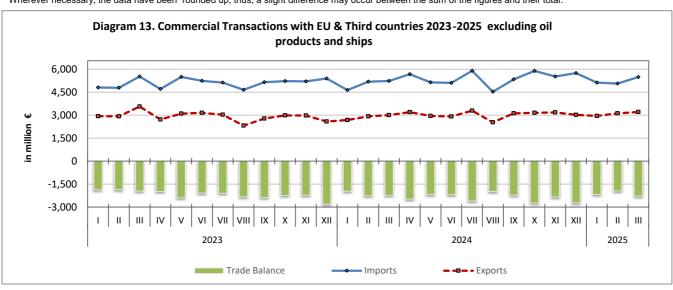

|
| 2                       | 5,062.3               | -1.2                 | -2.4                                                                             | 3,114.9               | 5.5                  | 6.5                                                                              |
| 3                       | 5,487.5               | 8.4                  | 4.9                                                                              | 3,206.2               | 2.9                  | 6.9                                                                              |

<sup>&</sup>lt;sup>(1)</sup> Provisional data

<sup>\*</sup> Wherever necessary, the data have been rounded up, thus, a slight difference may occur between the sum of the figures and their total.



#### **EXPLANATORY NOTES**

Commercial Transactions The Commercial Transactions are recorded on a monthly basis aiming at monitoring the total value of imports, exports and their changes. This recording does not include the imports and exports of services.

Legal Framework

The survey is conducted for intra-Union trade and for trade with third countries in accordance with Regulations (EU) 2019/2152 and (EU) 2020/1197.

Reference Period

March 2025

**Provision of Results** 

38 days after the end of the reference month (provisional data). The provisional data are revised and disseminated on a monthly basis for all the previous months until the finalization of the yearly data, which takes place ten months after the end of the reference year.

**Definitions** 

**INTRASTAT** is the system