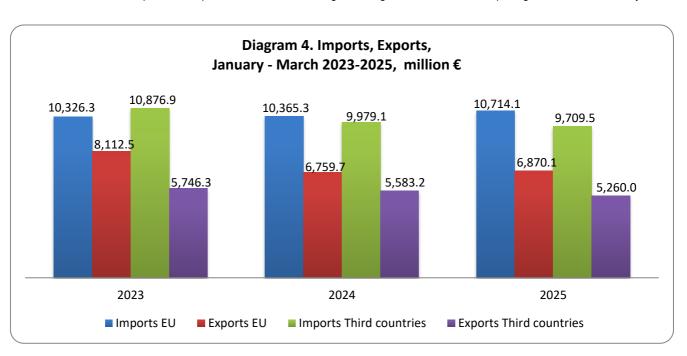

Table 6. Imports, Exports including oil products, January-March 2023-2025

|                     | January - March |                     | Changes %           |           |           |
|---------------------|-----------------|---------------------|---------------------|-----------|-----------|
|                     | 2023            | 2024 <sup>(1)</sup> | 2025 <sup>(1)</sup> | 2024/2023 | 2025/2024 |
| I. European Union   | 10,326.3        | 10,365.3            | 10,714.1            | 0.4       | 3.4       |
| II. Third countries | 10,876.9        | 9,979.1             | 9,709.5             | -8.3      | -2.7      |
| Total               | 21,203.2        | 20,344.4            | 20,423.6            | -4.1      | 0.4       |

### Exports (€ million)

|                     | January - March |                     | Changes %           |           |           |
|---------------------|-----------------|---------------------|---------------------|-----------|-----------|
|                     | 2023            | 2024 <sup>(1)</sup> | 2025 <sup>(1)</sup> | 2024/2023 | 2025/2024 |
| I. European Union   | 8,112.5         | 6,759.7             | 6,870.1             | -16.7     | 1.6       |
| II. Third countries | 5,746.3         | 5,583.2             | 5,260.0             | -2.8      | -5.8      |
| Total               | 13,858.8        | 12,342.9            | 12,130.1            | -10.9     | -1.7      |