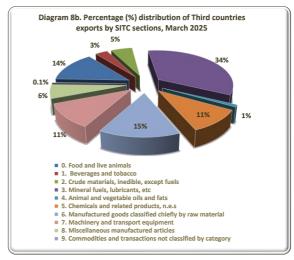

### Imports (in million €)

|                                                            | March 2025 |                 | January-Ma | arch 2025       |
|------------------------------------------------------------|------------|-----------------|------------|-----------------|
|                                                            | E.U.       | Third countries | E.U.       | Third countries |
| Total                                                      | 3,742.2    | 3,231.4         | 10,714.1   | 9,709.5         |
| 0. Food and live animals                                   | 617.7      | 202.1           | 1,807.9    | 572.0           |
| Beverages and tobacco                                      | 65.6       | 29.5            | 165.5      | 83.0            |
| 2. Crude materials, inedible, except fuels                 | 95.9       | 141.5           | 243.1      | 374.5           |
| 3. Mineral fuels, lubricants, etc                          | 130.8      | 1,377.5         | 466.3      | 4,447.0         |
| 4. Animal and vegetable oils and fats                      | 15.7       | 15.5            | 44.3       | 46.8            |
| 5. Chemicals and related products, n.e.s                   | 840.3      | 221.0           | 2,479.6    | 687.1           |
| 6. Manufactured goods classified chiefly by raw material   | 415.6      | 411.8           | 1,191.6    | 1,281.1         |
| 7. Machinery and transport equipment                       | 1,014.2    | 548.6           | 2,758.2    | 1,462.5         |
| 8. Miscellaneous manufactured articles                     | 545.3      | 282.0           | 1,555.3    | 750.1           |
| 9. Commodities and transactions not classified by category | 1.1        | 1.9             | 2.2        | 5.3             |

### Exports (in million €)

|                                                            | March 2025 |                 | January-March 2025 |                 |  |
|------------------------------------------------------------|------------|-----------------|--------------------|-----------------|--|
|                                                            | E.U.       | Third countries | E.U.               | Third countries |  |
| Total                                                      | 2,262.4    | 1,673.3         | 6,870.1            | 5,260.0         |  |
| 0. Food and live animals                                   | 561.3      | 229.6           | 1,583.2            | 669.3           |  |
| 1. Beverages and tobacco                                   | 69.6       | 53.2            | 209.8              | 155.1           |  |
| 2. Crude materials, inedible, except fuels                 | 75.3       | 90.2            | 167.0              | 283.5           |  |
| 3. Mineral fuels, lubricants, etc                          | 204.8      | 574.3           | 970.0              | 2,218.2         |  |
| 4. Animal and vegetable oils and fats                      | 71.9       | 16.8            | 248.6              | 49.7            |  |
| 5. Chemicals and related products, n.e.s                   | 363.9      | 174.4           | 1,075.2            | 495.1           |  |
| 6. Manufactured goods classified chiefly by raw material   | 453.5      | 243.0           | 1,243.4            | 671.1           |  |
| 7. Machinery and transport equipment                       | 225.8      | 184.4           | 700.1              | 437.9           |  |
| 8. Miscellaneous manufactured articles                     | 233.0      | 104.8           | 661.9              | 266.6           |  |
| 9. Commodities and transactions not classified by category | 3.3        | 2.5             | 10.8               | 13.5            |  |