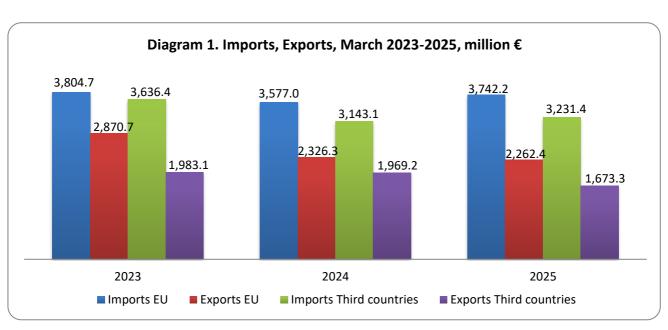

Table 2. Imports, Exports including oil products, March 2023 - 2025

|                     | March   |                     |                     | Changes % |           |
|---------------------|---------|---------------------|---------------------|-----------|-----------|
|                     | 2023    | 2024 <sup>(1)</sup> | 2025 <sup>(1)</sup> | 2024/2023 | 2025/2024 |
| I. European Union   | 3,804.7 | 3,577.0             | 3,742.2             | -6.0      | 4.6       |
| II. Third countries | 3,636.4 | 3,143.1             | 3,231.4             | -13.6     | 2.8       |
| Total               | 7,441.1 | 6,720.1             | 6,973.6             | -9.7      | 3.8       |

### Exports (€ million)

|                     | March   |                     |                     | Changes % |           |
|---------------------|---------|---------------------|---------------------|-----------|-----------|
|                     | 2023    | 2024 <sup>(1)</sup> | 2025 <sup>(1)</sup> | 2024/2023 | 2025/2024 |
| I. European Union   | 2,870.7 | 2,326.3             | 2,262.4             | -19.0     | -2.7      |
| II. Third countries | 1,983.1 | 1,969.2             | 1,673.3             | -0.7      | -15.0     |
| Total               | 4,853.8 | 4,295.5             | 3,935.7             | -11.6     | -8.4      |