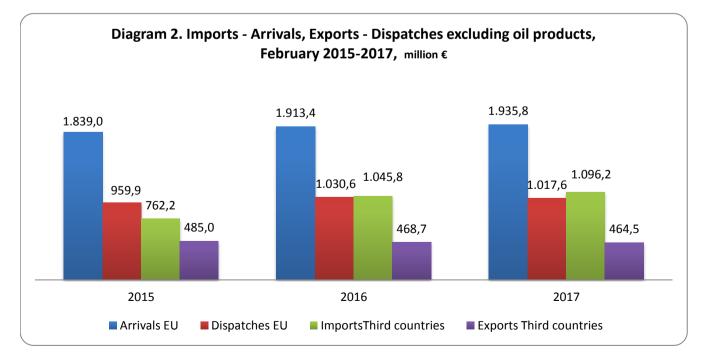

### Imports-Arrivals (€ million)

|                     |         | February            |                     |           | ges %     |
|---------------------|---------|---------------------|---------------------|-----------|-----------|
|                     | 2015    | 2016 <sup>(1)</sup> | 2017 <sup>(1)</sup> | 2016/2015 | 2017/2016 |
| I. European Union   | 1,839.0 | 1,913.4             | 1,935.8             | 4.0       | 1.2       |
| II. Third countries | 762.2   | 1,045.8             | 1,096.2             | 37.2      | 4.8       |
| Total               | 2,601.2 | 2,959.2             | 3,032.0             | 13.8      | 2.5       |

### Exports-Dispatches (€ million)

|                     | February |                     |                     | Chan      | ges %     |
|---------------------|----------|---------------------|---------------------|-----------|-----------|
|                     | 2015     | 2016 <sup>(1)</sup> | 2017 <sup>(1)</sup> | 2016/2015 | 2017/2016 |
| I. European Union   | 959.9    | 1,030.6             | 1,017.6             | 7.4       | -1.3      |
| II. Third countries | 485.0    | 468.7               | 464.5               | -3.4      | -0.9      |
| Total               | 1,444.9  | 1,499.3             | 1,482.1             | 3.8       | -1.1      |