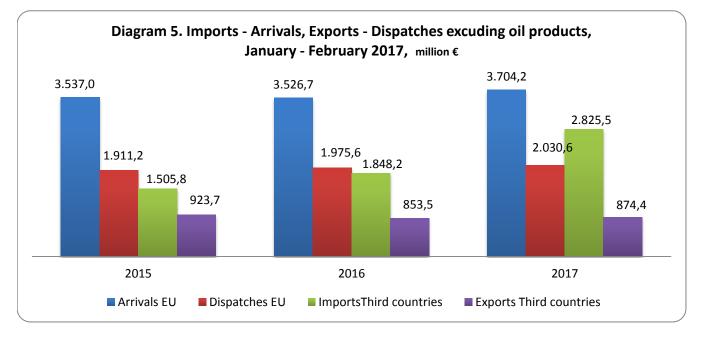

### Table 7. Imports-Arrivals, Exports-Dispatches excluding oil products, January-February 2015-2017

|                                    | January -February |                     | Changes %           |           |           |
|------------------------------------|-------------------|---------------------|---------------------|-----------|-----------|
|                                    | 2015              | 2016 <sup>(1)</sup> | 2017 <sup>(1)</sup> | 2016/2015 | 2017/2016 |
| I. European Union                  | 3,537.0           | 3,526.7             | 3,704.2             | -0.3      | 5.0       |
| II. Third countries <sup>(2)</sup> | 1,505.8           | 1,848.2             | 2,825.5             | 22.7      | 52.9      |
| Total                              | 5,042.8           | 5,374.9             | 6,529.7             | 6.6       | 21.5      |