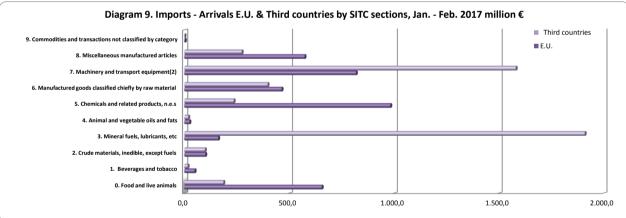

#### Imports - Arrivals (in million €)

|                                                            | Februar | February 2017   |         | ruary 2017      |
|------------------------------------------------------------|---------|-----------------|---------|-----------------|
|                                                            | E.U.    | Third countries | E.U.    | Third countries |
| Total                                                      | 1,996.1 | 2,089.1         | 3,837.4 | 4,723.4         |
| 0. Food and live animals                                   | 343.3   | 99.6            | 656.0   | 186.8           |
| 1. Beverages and tobacco                                   | 28.2    | 7.3             | 49.6    | 16.5            |
| 2. Crude materials, inedible, except fuels                 | 60.0    | 38.7            | 100.6   | 98.6            |
| 3. Mineral fuels, lubricants, etc                          | 82.3    | 999.4           | 162.1   | 1,910.7         |
| 4. Animal and vegetable oils and fats                      | 10.3    | 11.8            | 24.9    | 19.3            |
| 5. Chemicals and related products, n.e.s                   | 504.2   | 100.8           | 983.3   | 236.1           |
| 6. Manufactured goods classified chiefly by raw material   | 247.6   | 198.3           | 464.6   | 397.7           |
| 7. Machinery and transport equipment <sup>(2)</sup>        | 415.6   | 498.1           | 819.1   | 1,581.7         |
| 8. Miscellaneous manufactured articles                     | 303.1   | 134.0           | 574.1   | 274.3           |
| 9. Commodities and transactions not classified by category | 1.4     | 1.0             | 3.1     | 1.6             |