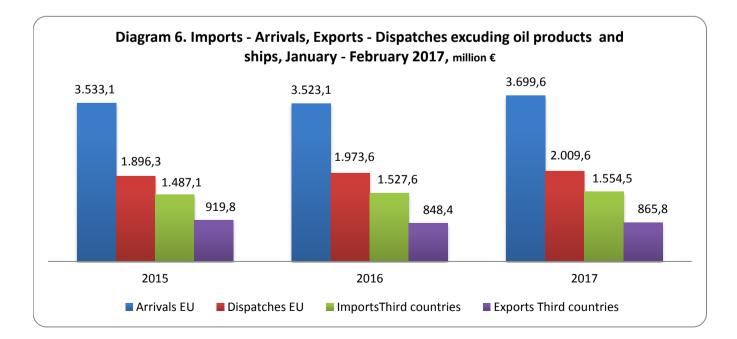

# Imports-Arrivals (€ million)

|                     | January -February |                     |                     | Changes % |           |  |
|---------------------|-------------------|---------------------|---------------------|-----------|-----------|--|
|                     | 2015              | 2016 <sup>(1)</sup> | 2017 <sup>(1)</sup> | 2016/2015 | 2017/2016 |  |
| I. European Union   | 3,533.1           | 3,523.1             | 3,699.6             | -0.3      | 5.0       |  |
| II. Third countries | 1,487.1           | 1,527.6             | 1,554.5             | 2.7       | 1.8       |  |
| Total               | 5,020.2           | 5,050.7             | 5,254.1             | 0.6       | 4.0       |  |

### Exports-Dispatches (€ million)

|                     | January -February |                     |                     | Changes % |           |  |
|---------------------|-------------------|---------------------|---------------------|-----------|-----------|--|
|                     | 2015              | 2016 <sup>(1)</sup> | 2017 <sup>(1)</sup> | 2016/2015 | 2017/2016 |  |
| I. European Union   | 1,896.3           | 1,973.6             | 2,009.6             | 4.1       | 1.8       |  |
| II. Third countries | 919.8             | 848.4               | 865.8               | -7.8      | 2.1       |  |
| Total               | 2,816.1           | 2,822.0             | 2,875.4             | 0.2       | 1.9       |  |