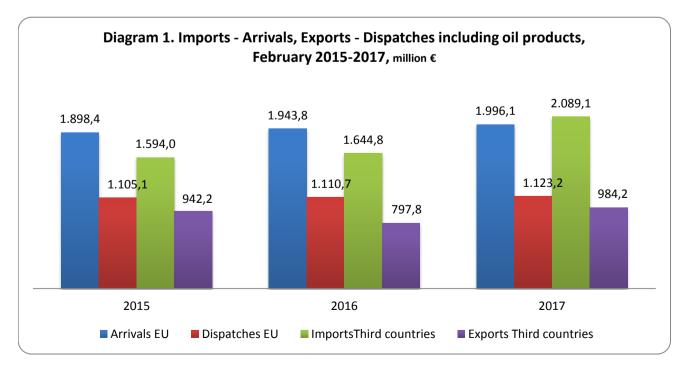

# Table 2. Imports-Arrivals, Exports-Dispatches including oil products, February 2015 - 2017

| Imports-Arrivals (€ million) |         |                            |                     |           |           |
|------------------------------|---------|----------------------------|---------------------|-----------|-----------|
|                              |         | February                   |                     | Chan      | ges %     |
|                              | 2015    | <b>2016</b> <sup>(1)</sup> | 2017 <sup>(1)</sup> | 2016/2015 | 2017/2016 |
| I. European Union            | 1,898.4 | 1,943.8                    | 1,996.1             | 2.4       | 2.7       |
| II. Third countries          | 1,594.0 | 1,644.8                    | 2,089.1             | 3.2       | 27.0      |
| Total                        | 3,492.4 | 3,588.6                    | 4,085.2             | 2.8       | 13.8      |

# Exports-Dispatches (€ million)

|                     | February |                     |                     | Chan      | ges %     |
|---------------------|----------|---------------------|---------------------|-----------|-----------|
|                     | 2015     | 2016 <sup>(1)</sup> | 2017 <sup>(1)</sup> | 2016/2015 | 2017/2016 |
| I. European Union   | 1,105.1  | 1,110.7             | 1,123.2             | 0.5       | 1.1       |
| II. Third countries | 942.2    | 797.8               | 984.2               | -15.3     | 23.4      |
| Total               | 2,047.3  | 1,908.5             | 2,107.4             | -6.8      | 10.4      |