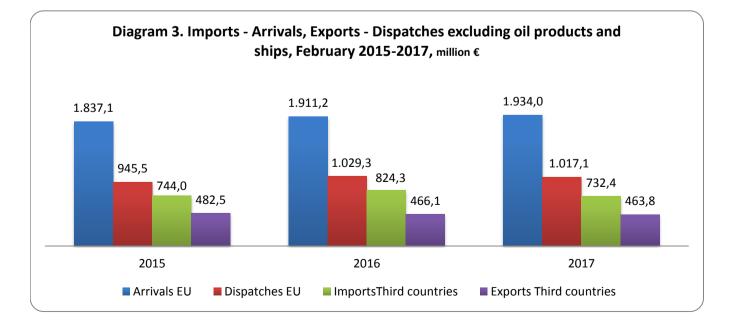

# Imports-Arrivals (€ million)

|                     | February |                     |                     | Chan      | ges %     |
|---------------------|----------|---------------------|---------------------|-----------|-----------|
|                     | 2015     | 2016 <sup>(1)</sup> | 2017 <sup>(1)</sup> | 2016/2015 | 2017/2016 |
| I. European Union   | 1,837.1  | 1,911.2             | 1,934.0             | 4.0       | 1.2       |
| II. Third countries | 744.0    | 824.3               | 732.4               | 10.8      | -11.1     |
| Total               | 2,581.1  | 2,735.5             | 2,666.4             | 6.0       | -2.5      |

# Exports-Dispatches (€ million)

|                     | February |                     |                     | Chan      | ges %     |
|---------------------|----------|---------------------|---------------------|-----------|-----------|
|                     | 2015     | 2016 <sup>(1)</sup> | 2017 <sup>(1)</sup> | 2016/2015 | 2017/2016 |
| I. European Union   | 945.5    | 1,029.3             | 1,017.1             | 8.9       | -1.2      |
| II. Third countries | 482.5    | 466.1               | 463.8               | -3.4      | -0.5      |
| Total               | 1,428.0  | 1,495.4             | 1,480.9             | 4.7       | -1.0      |