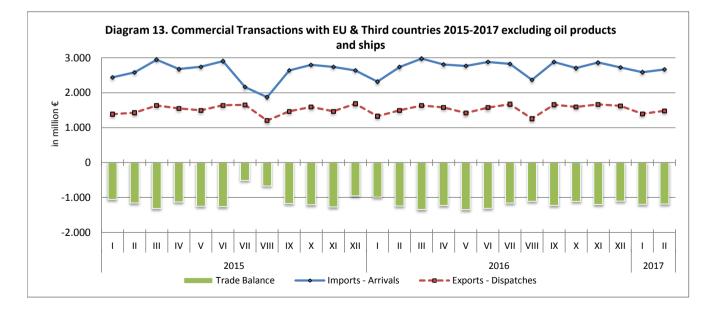

#### Table 12. Commercial Transactions with EU and Third Countries 2015 - 2017 excluding oil products and ships

|                         |                       | Imports - Arrivals   |                                                                                  | E                     | xports - Dispatche   | es la                                        |
|-------------------------|-----------------------|----------------------|----------------------------------------------------------------------------------|-----------------------|----------------------|----------------------------------------------------------------------------------|
| Year and<br>Month       | Value<br>in million € | Monthly Changes<br>% | Changes %<br>compared with the<br>corresponding<br>month of the<br>previous year | Value<br>in million € | Monthly Changes<br>% | Changes %<br>compared with the<br>corresponding<br>month of the<br>previous year |
| 2015: 1                 | 2,439.2               | -8.8                 | 8.0                                                                              | 1,388.1               | -34.9                | -34.2                                                                            |
| 2                       | 2,581.1               | 5.8                  | 9.6                                                                              | 1,428.0               | 2.9                  | -29.9                                                                            |
| 3                       | 2,943.4               | 14.0                 | 17.5                                                                             | 1,633.6               | 14.4                 | -23.5                                                                            |
| 4                       | 2,676.9               | -9.1                 | 5.4                                                                              | 1,550.3               | -5.1                 | -23.4                                                                            |
| 5                       | 2,743.9               | 2.5                  | 9.1                                                                              | 1,496.6               | -3.5                 | -33.4                                                                            |
| 6                       | 2,902.0               | 5.8                  | 11.0                                                                             | 1,641.4               | 9.7                  | -33.2                                                                            |
| 7                       | 2,163.2               | -25.5                | -23.2                                                                            | 1,652.5               | 0.7                  | -33.1                                                                            |
| 8                       | 1,873.4               | -13.4                | -8.9                                                                             | 1,204.9               | -27.1                | -41.0                                                                            |
| 9                       | 2,639.7               | 40.9                 | -4.0                                                                             | 1,467.4               | 21.8                 | -35.2                                                                            |
| 10                      | 2,797.0               | 6.0                  | 2.1                                                                              | 1,592.1               | 8.5                  | -36.3                                                                            |
| 11                      | 2,736.8               | -2.2                 | -0.7                                                                             | 1,467.5               | -7.8                 | -35.4                                                                            |
| 12                      | 2,637.4               | -3.6                 | -1.4                                                                             | 1,685.7               | 14.9                 | -20.9                                                                            |
| Total year              | 31,133.9              |                      | 1.8                                                                              | 25,325.9              |                      | -5.1                                                                             |
| 2016 <sup>(1)</sup> : 1 | 2,315.1               | -12.2                | -5.1                                                                             | 1,326.7               | -21.3                | -4.4                                                                             |
| 2                       | 2,735.5               | 18.2                 | 6.0                                                                              | 1,495.4               | 12.7                 | 4.7                                                                              |
| 3                       | 2,976.4               | 8.8                  | 1.1                                                                              | 1,633.1               | 9.2                  | 0.0                                                                              |
| 4                       | 2,807.8               | -5.7                 | 4.9                                                                              | 1,580.0               | -3.3                 | 1.9                                                                              |
| 5                       | 2,766.5               | -1.5                 | 0.8                                                                              | 1,421.0               | -10.1                | -5.1                                                                             |
| 6                       | 2,882.2               | 4.2                  | -0.7                                                                             | 1,576.2               | 10.9                 | -4.0                                                                             |
| 7                       | 2,827.5               | -1.9                 | 30.7                                                                             | 1,671.3               | 6.0                  | 1.1                                                                              |
| 8                       | 2,366.1               | -16.3                | 26.3                                                                             | 1,259.1               | -24.7                | 4.5                                                                              |
| 9                       | 2,881.7               | 21.8                 | 9.2                                                                              | 1,658.0               | 31.7                 | 13.0                                                                             |
| 10                      | 2,704.2               | -6.2                 | -3.3                                                                             | 1,594.3               | -3.8                 | 0.1                                                                              |
| 11                      | 2,864.6               | 5.9                  | 4.7                                                                              | 1,665.7               | 4.5                  | 13.5                                                                             |
| 12                      | 2,725.6               | -4.9                 | 3.3                                                                              | 1,624.3               | -2.5                 | -3.6                                                                             |
| Total year              | 32,853.4              |                      | 5.5                                                                              | 24,989.2              |                      | -1.3                                                                             |
| 2017 <sup>(1)</sup> : 1 | 2,587.7               | -5.1                 | 11.8                                                                             | 1,394.5               | -14.2                | 5.1                                                                              |
| 2                       | 2,666.4               | 3.0                  | -2.5                                                                             | 1,480.9               | 6.2                  | -1.0                                                                             |