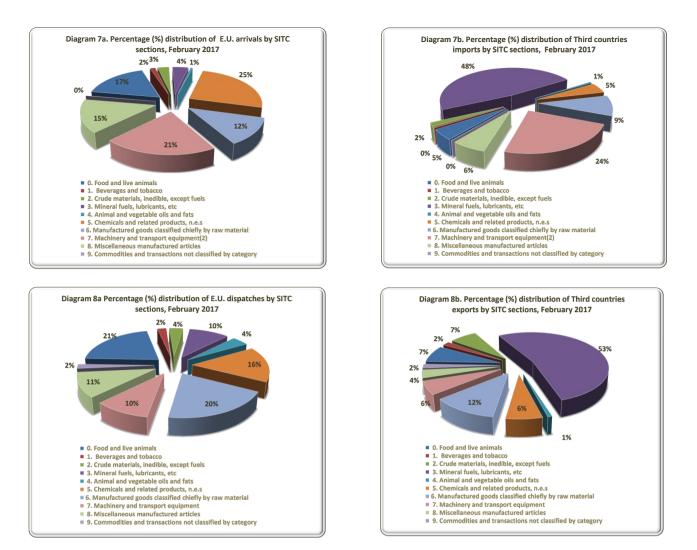

# Table 9. Imports - Arrivals and Exports - Dispatches by SITC sections (Standard International Trade Classification) including oil products, February 2017 and January-February 2017

#### Imports - Arrivals (in million €)

|                                                            | Februar | February 2017   |         | ruary 2017      |
|------------------------------------------------------------|---------|-----------------|---------|-----------------|
|                                                            | E.U.    | Third countries | E.U.    | Third countries |
| Total                                                      | 1,996.1 | 2,089.1         | 3,837.4 | 4,723.4         |
| 0. Food and live animals                                   | 343.3   | 99.6            | 656.0   | 186.8           |
| 1. Beverages and tobacco                                   | 28.2    | 7.3             | 49.6    | 16.5            |
| 2. Crude materials, inedible, except fuels                 | 60.0    | 38.7            | 100.6   | 98.6            |
| 3. Mineral fuels, lubricants, etc                          | 82.3    | 999.4           | 162.1   | 1,910.7         |
| 4. Animal and vegetable oils and fats                      | 10.3    | 11.8            | 24.9    | 19.3            |
| 5. Chemicals and related products, n.e.s                   | 504.2   | 100.8           | 983.3   | 236.1           |
| 6. Manufactured goods classified chiefly by raw material   | 247.6   | 198.3           | 464.6   | 397.7           |
| 7. Machinery and transport equipment <sup>(2)</sup>        | 415.6   | 498.1           | 819.1   | 1,581.7         |
| 8. Miscellaneous manufactured articles                     | 303.1   | 134.0           | 574.1   | 274.3           |
| 9. Commodities and transactions not classified by category | 1.4     | 1.0             | 3.1     | 1.6             |

#### Exports - Dispatches (in million €)

|                                                            | February 2017 |                 | January-Feb | ruary 2017      |
|------------------------------------------------------------|---------------|-----------------|-------------|-----------------|
|                                                            | E.U.          | Third countries | E.U.        | Third countries |
| Total                                                      | 1,123.2       | 984.2           | 2,271.7     | 1,970.8         |
| 0. Food and live animals                                   | 236.3         | 74.8            | 475.1       | 143.3           |
| 1. Beverages and tobacco                                   | 25.5          | 18.2            | 53.8        | 35.7            |
| <ol><li>Crude materials, inedible, except fuels</li></ol>  | 38.9          | 66.9            | 84.3        | 125.2           |
| 3. Mineral fuels, lubricants, etc                          | 112.8         | 524.8           | 254.1       | 1,107.0         |
| 4. Animal and vegetable oils and fats                      | 47.2          | 8.0             | 92.2        | 15.7            |
| 5. Chemicals and related products, n.e.s                   | 179.8         | 63.4            | 342.6       | 113.8           |
| 6. Manufactured goods classified chiefly by raw material   | 225.5         | 115.5           | 431.5       | 202.5           |
| 7. Machinery and transport equipment                       | 111.7         | 58.5            | 262.1       | 120.0           |
| 8. Miscellaneous manufactured articles                     | 123.4         | 35.7            | 229.9       | 71.6            |
| 9. Commodities and transactions not classified by category | 22.2          | 18.4            | 46.0        | 36.1            |