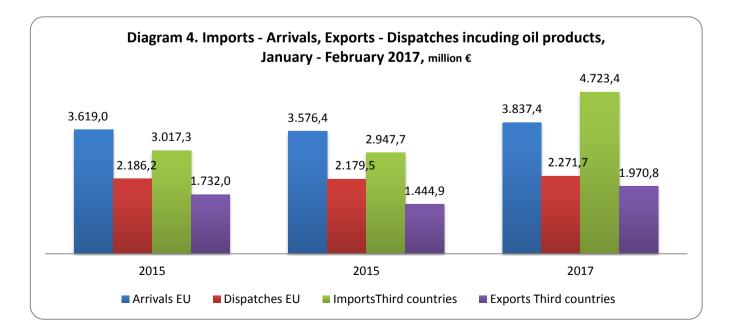

# Imports-Arrivals (€ million)

|                                    | January - February |                     | Changes %           |           |           |
|------------------------------------|--------------------|---------------------|---------------------|-----------|-----------|
|                                    | 2015               | 2016 <sup>(1)</sup> | 2017 <sup>(1)</sup> | 2016/2015 | 2017/2016 |
| I. European Union                  | 3,619.0            | 3,576.4             | 3,837.4             | -1.2      | 7.3       |
| II. Third countries <sup>(2)</sup> | 3,017.3            | 2,947.7             | 4,723.4             | -2.3      | 60.2      |
| Total                              | 6,636.3            | 6,524.1             | 8,560.8             | -1.7      | 31.2      |

### Exports-Dispatches (€ million)

|                     | January - February |                     | Changes %           |           |           |
|---------------------|--------------------|---------------------|---------------------|-----------|-----------|
|                     | 2015               | 2016 <sup>(1)</sup> | 2017 <sup>(1)</sup> | 2016/2015 | 2017/2016 |
| I. European Union   | 2,186.2            | 2,179.5             | 2,271.7             | -0.3      | 4.2       |
| II. Third countries | 1,732.0            | 1,444.9             | 1,970.8             | -16.6     | 36.4      |
| Total               | 3,918.2            | 3,624.4             | 4,242.5             | -7.5      | 17.1      |