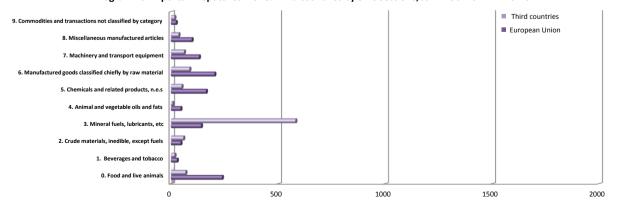

# Table 9. Imports - Arrivals and Exports - Dispatches by SITC sections (Standard International Trade Classification) including oil products, February 2017 and January-February 2017

#### Imports - Arrivals (in million €)

|                                                            | Februar | February 2017   |         | ruary 2017      |
|------------------------------------------------------------|---------|-----------------|---------|-----------------|
|                                                            | E.U.    | Third countries | E.U.    | Third countries |
| Total                                                      | 1,996.1 | 2,089.1         | 3,837.4 | 4,723.4         |
| 0. Food and live animals                                   | 343.3   | 99.6            | 656.0   | 186.8           |
| 1. Beverages and tobacco                                   | 28.2    | 7.3             | 49.6    | 16.5            |
| 2. Crude materials, inedible, except fuels                 | 60.0    | 38.7            | 100.6   | 98.6            |
| 3. Mineral fuels, lubricants, etc                          | 82.3    | 999.4           | 162.1   | 1,910.7         |
| 4. Animal and vegetable oils and fats                      | 10.3    | 11.8            | 24.9    | 19.3            |
| 5. Chemicals and related products, n.e.s                   | 504.2   | 100.8           | 983.3   | 236.1           |
| 6. Manufactured goods classified chiefly by raw material   | 247.6   | 198.3           | 464.6   | 397.7           |
| 7. Machinery and transport equipment <sup>(2)</sup>        | 415.6   | 498.1           | 819.1   | 1,581.7         |
| 8. Miscellaneous manufactured articles                     | 303.1   | 134.0           | 574.1   | 274.3           |
| 9. Commodities and transactions not classified by category | 1.4     | 1.0             | 3.1     | 1.6             |

#### Exports - Dispatches (in million €)

|                                                            | February 2017 |                 | January-Feb | ruary 2017      |
|------------------------------------------------------------|---------------|-----------------|-------------|-----------------|
|                                                            | E.U.          | Third countries | E.U.        | Third countries |
| Total                                                      | 1,123.2       | 984.2           | 2,271.7     | 1,970.8         |
| 0. Food and live animals                                   | 236.3         | 74.8            | 475.1       | 143.3           |
| 1. Beverages and tobacco                                   | 25.5          | 18.2            | 53.8        | 35.7            |
| <ol><li>Crude materials, inedible, except fuels</li></ol>  | 38.9          | 66.9            | 84.3        | 125.2           |
| 3. Mineral fuels, lubricants, etc                          | 112.8         | 524.8           | 254.1       | 1,107.0         |
| 4. Animal and vegetable oils and fats                      | 47.2          | 8.0             | 92.2        | 15.7            |
| 5. Chemicals and related products, n.e.s                   | 179.8         | 63.4            | 342.6       | 113.8           |
| 6. Manufactured goods classified chiefly by raw material   | 225.5         | 115.5           | 431.5       | 202.5           |
| 7. Machinery and transport equipment                       | 111.7         | 58.5            | 262.1       | 120.0           |
| 8. Miscellaneous manufactured articles                     | 123.4         | 35.7            | 229.9       | 71.6            |
| 9. Commodities and transactions not classified by category | 22.2          | 18.4            | 46.0        | 36.1            |

(1) Provisional data.

<sup>(2)</sup> The big increase in imports in January - February 2017 in the section of products "Machinery and transport equipment", reflects, to a great extent, the increase in the imports of ships from Third Countries in January 2017.