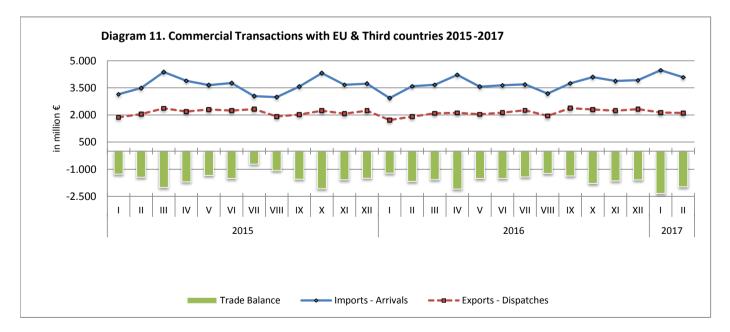

#### Table 10. Commercial Transactions with EU and Third Countries 2015-2017

(1)Provisional data

<sup>(2)</sup> The big increase in imports in January 2017 reflects, to a great extent, the increase in the imports of ships from Third Countries. This increase has also an impact on the significant increase in the deficit of the trade balance.