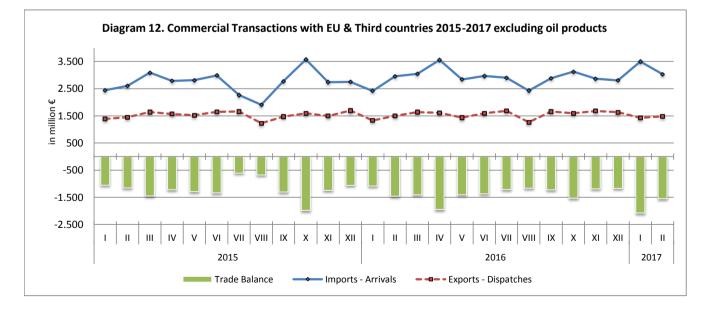

#### Table 11. Commercial Transactions with EU and Third Countries 2015 - 2017 excluding oil products

(1)Provisional data

<sup>(2)</sup> The big increase in imports in January 2017 reflects, to a great extent, the increase in the imports of ships from Third Countries. This increase has also an impact on the significant increase in the deficit of the trade balance.