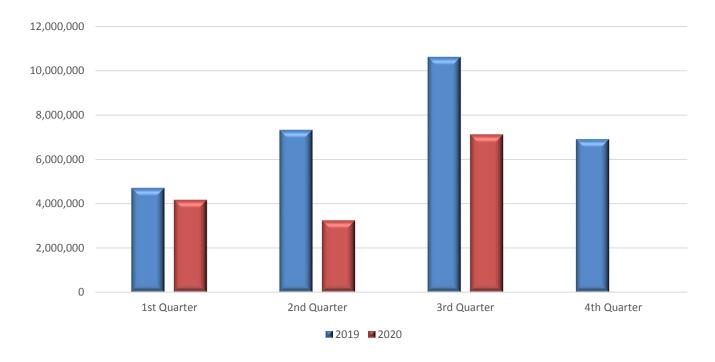

From the 205,984 enterprises that were under suspension of operation in March 2020, the turnover in the third quarter 2020 amounted to 7,102,002 thousand euro, recording a decrease of 33.1% in comparison with the third quarter 2019, when the respective turnover was 10,610,210 thousand euro. The largest increase in turnover per 2.2% in the third quarter 2020 compared with the third quarter 2019 was recorded from the enterprises of the activity class Education. The largest decrease in turnover per 61.6% in the third quarter 2020 compared with the third quarter 2019 was recorded from the enterprises of the activity classes Accommodation and Motion picture, video and television programme production, sound recording and music publishing activities, while the smallest decrease in turnover per 6.5% was recorded from the enterprises of the activity class Social work activities without accommodation (Table 2a).

| ECONOMIC ACTIVITY      |                                                                                                                     |                                 | Turn<br>(in thou                | Rates of change (%)             |                                 |                                      |                                      |
|------------------------|---------------------------------------------------------------------------------------------------------------------|---------------------------------|---------------------------------|---------------------------------|---------------------------------|--------------------------------------|--------------------------------------|
| Code<br>NACE<br>Rev. 2 | Description                                                                                                         | 2 <sup>nd</sup> Quarter<br>2019 | 3 <sup>rd</sup> Quarter<br>2019 | 2 <sup>nd</sup> Quarter<br>2020 | 3 <sup>rd</sup> Quarter<br>2020 | 2 <sup>nd</sup> Quarter<br>2020/2019 | 3 <sup>rd</sup> Quarter<br>2020/2019 |
| 47                     | Retail trade, except of motor vehicles and motorcycles                                                              | 2,537,197                       | 2,813,400                       | 1,770,368                       | 2,516,992                       | -30.2                                | -10.5                                |
| 55                     | Accommodation                                                                                                       | 1,778,933                       | 3,894,207                       | 94,642                          | 1,493,684                       | -94.7                                | -61.6                                |
| 56                     | Food and beverage service activities                                                                                | 1,369,141                       | 2,186,615                       | 554,931                         | 1,508,011                       | -59.5                                | -31.0                                |
| 59                     | Motion picture, video and<br>television programme<br>production, sound recording and<br>music publishing activities | 15,752                          | 16,921                          | 1,835                           | 6,491                           | -88.4                                | -61.6                                |
| 71                     | Architectural and engineering activities; technical testing and analysis                                            | 28,426                          | 29,145                          | 24,491                          | 26,696                          | -13.8                                | -8.4                                 |
| 77                     | Rental and leasing activities                                                                                       | 22,948                          | 34,236                          | 9,381                           | 22,031                          | -59.1                                | -35.6                                |
| 82                     | Office administrative, office<br>support and other business<br>support activities                                   | 46,698                          | 42,306                          | 10,429                          | 21,456                          | -77.7                                | -49.3                                |
| 85                     | Education                                                                                                           | 141,253                         | 119,913                         | 100,008                         | 122,537                         | -29.2                                | 2.2                                  |
| 88                     | Social work activities without accommodation                                                                        | 11,399                          | 12,012                          | 10,849                          | 11,229                          | -4.8                                 | -6.5                                 |
| 90                     | Creative, arts and entertainment activities                                                                         | 58,885                          | 44,074                          | 27,313                          | 24,195                          | -53.6                                | -45.1                                |
| 91                     | Libraries, archives, museums<br>and other cultural activities                                                       | 27,757                          | 26,728                          | 14,765                          | 24,774                          | -46.8                                | -7.3                                 |
| 92                     | Gambling and betting activities                                                                                     | 1,058,726                       | 1,101,384                       | 506,950                         | 1,115,131                       | -52.1                                | 1.2                                  |
| 93                     | Sports activities and amusement and recreation activities                                                           | 127,500                         | 180,916                         | 41,836                          | 116,295                         | -67.2                                | -35.7                                |
| 94                     | Activities of membership organisations                                                                              | 4,235                           | 5,515                           | 1,892                           | 3,834                           | -55.3                                | -30.5                                |
| 96                     | Other personal service activities                                                                                   | 100,334                         | 102,841                         | 62,928                          | 88,646                          | -37.3                                | -13.8                                |
| Total                  |                                                                                                                     | 7,329,184                       | 10,610,210                      | 3,232,618                       | 7,102,002                       | -55.9                                | -33.1                                |

### Graph 3. Turnover (in thousand €), for the Total of Enterprises under Suspension of Operation

Graph 4. Turnover (in thousand €) <u>only</u> of Enterprises under Suspension of Operation obliged to Double-entry Accounting Bookkeeping (monthly data submission)