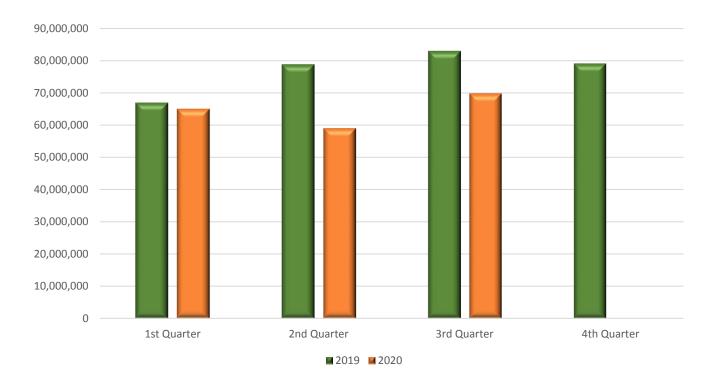

Concerning **the enterprises and the activities of the economy as a whole**, the turnover in the third quarter 2020 amounted to 69,807,414 thousand euro, recording a decrease of 15.8% in comparison with the third quarter 2019, when the respective turnover was 82,914,982 thousand euro. The largest increase in turnover per 10.6% in the third quarter 2020 compared with the third quarter 2019 was recorded from the enterprises of the section Public Administration and Defense; Compulsory Social Security. The largest decrease in turnover per 50.4% in the third quarter 2020 compared with the third quarter 2019 was recorded from the section Accommodation and Food Service Activities, while the smallest decrease in turnover per 0.8% was recorded from the enterprises of Mining and Quarrying section (Table 1a).

|                                                                                       | NUMBER OF | ENTERPRISES                         |                                 | Turn<br>(in thou                | over<br>Isand €)                |                                 | Rates of Change (%)                  |                                      |  |
|---------------------------------------------------------------------------------------|-----------|-------------------------------------|---------------------------------|---------------------------------|---------------------------------|---------------------------------|--------------------------------------|--------------------------------------|--|
| ECONOMIC ACTIVITY                                                                     | Total     | Under<br>suspension<br>of operation | 2 <sup>nd</sup> Quarter<br>2019 | 3 <sup>rd</sup> Quarter<br>2019 | 2 <sup>nd</sup> Quarter<br>2020 | 3 <sup>rd</sup> Quarter<br>2020 | 2 <sup>nd</sup> Quarter<br>2020/2019 | 3 <sup>rd</sup> Quarter<br>2020/2019 |  |
| <b>A</b> : Agriculture, Forestry and Fishing                                          | 528,632   | •                                   | 1,513,172                       | 1,471,603                       | 1,461,869                       | 1,542,994                       | -3.4                                 | 4.9                                  |  |
| B: Mining and Quarrying                                                               | 625       |                                     | 233,731                         | 205,880                         | 183,854                         | 204,191                         | -21.3                                | -0.8                                 |  |
| C: Manufacturing                                                                      | 58,300    |                                     | 16,789,774                      | 16,405,864                      | 13,161,501                      | 14,307,449                      | -21.6                                | -12.8                                |  |
| <b>D</b> : Electricity, Gas, Steam<br>and Air Conditioning Supply                     | 7,326     |                                     | 4,119,678                       | 4,646,414                       | 3,523,077                       | 3,726,873                       | -14.5                                | -19.8                                |  |
| E: Water Supply, Sewerage,<br>Waste Management and<br>Remediation Activities          | 1,970     |                                     | 512,229                         | 465,707                         | 412,068                         | 489,494                         | -19.6                                | 5.1                                  |  |
| F: Construction                                                                       | 62,749    |                                     | 2,429,755                       | 2,365,705                       | 1,896,706                       | 2,293,024                       | -21.9                                | -3.1                                 |  |
| <b>G</b> : Wholesale and Retail<br>Trade; Repair of Motor<br>Vehicles and Motorcycles | 234,733   | 59,838                              | 31,484,040                      | 32,010,893                      | 25,559,252                      | 29,832,817                      | -18.8                                | -6.8                                 |  |
| H: Transportation and Storage                                                         | 61,152    |                                     | 4,301,832                       | 4,913,025                       | 2,581,621                       | 3,374,799                       | -40.0                                | -31.3                                |  |
| I: Accommodation and Food<br>Service Activities                                       | 111,780   | 92,272                              | 3,293,218                       | 6,332,920                       | 697,411                         | 3,138,805                       | -78.8                                | -50.4                                |  |
| J: Information and Communication                                                      | 17,020    | 180                                 | 3,493,562                       | 2,767,319                       | 2,623,656                       | 2,691,078                       | -24.9                                | -2.8                                 |  |
| K: Financial and Insurance<br>Activities                                              | 16,717    |                                     | 3,431,703                       | 3,598,030                       | 2,042,785                       | 1,901,422                       | -40.5                                | -47.2                                |  |
| L: Real Estate Activities                                                             | 9,673     |                                     | 484,552                         | 539,050                         | 353,813                         | 413,103                         | -27.0                                | -23.4                                |  |
| M: Professional, Scientific and Technical Activities                                  | 138,195   | 250                                 | 2,450,671                       | 2,269,169                       | 2,082,209                       | 2,189,447                       | -15.0                                | -3.5                                 |  |
| N: Administrative and<br>Support Service Activities                                   | 20,183    | 2,208                               | 1,834,873                       | 2,445,051                       | 887,361                         | 1,368,664                       | -51.6                                | -44.0                                |  |
| <b>O</b> : Public Administration and<br>Defense; Compulsory Social<br>Security        | 989       |                                     | 96,915                          | 101,332                         | 96,414                          | 112,070                         | -0.5                                 | 10.6                                 |  |
| P: Education                                                                          | 20,517    | 18,222                              | 142,784                         | 122,331                         | 102,880                         | 125,056                         | -27.9                                | 2.2                                  |  |
| <b>Q</b> : Human Health and Social Work Activities                                    | 57,629    | 1,311                               | 511,085                         | 469,112                         | 463,039                         | 472,698                         | -9.4                                 | 0.8                                  |  |
| <b>R</b> : Arts, Entertainment and Recreation                                         | 20,857    | 12,976                              | 1,305,141                       | 1,381,220                       | 611,370                         | 1,303,727                       | -53.2                                | -5.6                                 |  |
| S: Other Service Activities                                                           | 37,574    | 18,727                              | 326,769                         | 363,811                         | 232,286                         | 300,010                         | -28.9                                | -17.5                                |  |
| W: Unknown Activity                                                                   | 8,749     |                                     | 44,772                          | 40,546                          | 14,759                          | 19,693                          | -67.0                                | -51.4                                |  |
| Total                                                                                 | 1,415,370 | 205,984                             | 78,800,256                      | 82,914,982                      | 58,987,931                      | 69,807,414                      | -25.1                                | -15.8                                |  |