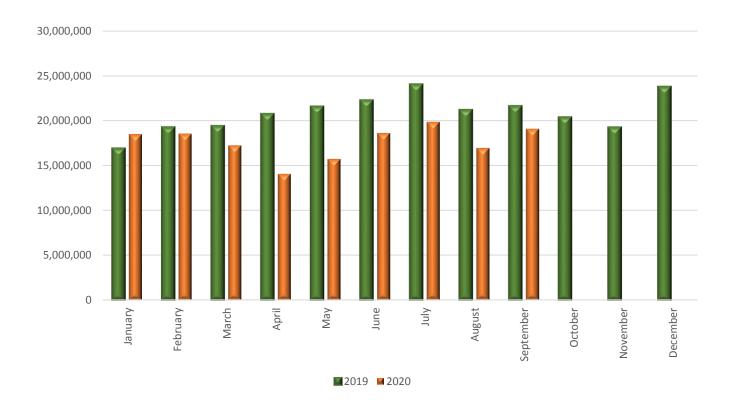

For the enterprises of the economy as a whole, obliged to double-entry accounting bookkeeping, for which data are available on a monthly basis, the turnover in September 2020 amounted to 19,061,914 thousand euro, recording a decrease of 11.8% in comparison with September 2019, when the respective turnover was 21,612,901 thousand euro. The largest increase in turnover per 11.7% in September 2020 compared with September 2019 was recorded from the enterprises of the section Water Supply, Sewerage, Waste Management and Remediation Activities. The largest decrease in turnover per 46.8% in September 2020 compared with September 2019 was recorded from the enterprises of the section Accommodation and Food Service Activities, while the smallest decrease in turnover per 0.6% was recorded from the enterprises of Information and Communication section (Table 1b).

| ECONOMIC ACTIVITY     |                                                                            |                | Turn<br>(in thou  |                | Rates of change (%) |                     |                        |
|-----------------------|----------------------------------------------------------------------------|----------------|-------------------|----------------|---------------------|---------------------|------------------------|
| Code<br>NACE<br>Rev.2 | Description                                                                | August<br>2019 | September<br>2019 | August<br>2020 | September<br>2020   | August<br>2020/2019 | September<br>2020/2019 |
| Α                     | Agriculture, Forestry and Fishing                                          | 141,472        | 142,730           | 151,342        | 154,180             | 7.0                 | 8.0                    |
| В                     | Mining and Quarrying                                                       | 52,503         | 74,877            | 47,814         | 72,394              | -8.9                | -3.3                   |
| С                     | Manufacturing                                                              | 4,422,682      | 5,316,250         | 3,897,005      | 4,571,663           | -11.9               | -14.0                  |
| D                     | Electricity, Gas, Steam and Air<br>Conditioning Supply                     | 1,511,107      | 1,528,780         | 1,235,974      | 1,286,864           | -18.2               | -15.8                  |
| E                     | Water Supply, Sewerage,<br>Waste Management and<br>Remediation Activities  | 133,027        | 145,801           | 128,710        | 162,895             | -3.2                | 11.7                   |
| F                     | Construction                                                               | 470,923        | 556,376           | 440,948        | 540,796             | -6.4                | -2.8                   |
| G                     | Wholesale and Retail Trade;<br>Repair of Motor Vehicles and<br>Motorcycles | 7,618,676      | 7,795,298         | 6,773,317      | 7,562,397           | -11.1               | -3.0                   |
| н                     | Transportation and Storage                                                 | 1,218,256      | 1,239,258         | 835,730        | 879,469             | -31.4               | -29.0                  |
| I                     | Accommodation and Food<br>Service Activities                               | 1,489,144      | 1,083,777         | 664,729        | 576,824             | -55.4               | -46.8                  |
| J                     | Information and<br>Communication                                           | 768,715        | 893,733           | 733,939        | 888,242             | -4.5                | -0.6                   |
| К                     | Financial and Insurance<br>Activities                                      | 1,520,013      | 770,299           | 559,854        | 655,715             | -63.2               | -14.9                  |
| L                     | Real Estate Activities                                                     | 158,844        | 153,999           | 117,312        | 131,081             | -26.1               | -14.9                  |
| м                     | Professional, Scientific and<br>Technical Activities                       | 373,012        | 496,959           | 339,915        | 498,970             | -8.9                | 0.4                    |
| N                     | Administrative and Support<br>Service Activities                           | 697,602        | 666,317           | 387,859        | 381,508             | -44.4               | -42.7                  |
| 0                     | Public Administration and<br>Defense; Compulsory Social<br>Security        | 27,305         | 26,033            | 32,539         | 26,437              | 19.2                | 1.6                    |
| Ρ                     | Education                                                                  | 20,441         | 40,355            | 11,586         | 39,573              | -43.3               | -1.9                   |
| Q                     | Human Health and Social Work<br>Activities                                 | 111,523        | 149,911           | 121,116        | 161,527             | 8.6                 | 7.7                    |
| R                     | Arts, Entertainment and Recreation                                         | 399,715        | 473,749           | 405,713        | 422,585             | 1.5                 | -10.8                  |
| S                     | Other Service Activities                                                   | 49,993         | 50,862            | 38,929         | 43,008              | -22.1               | -15.4                  |
| w                     | Unknown Activity                                                           | 10,012         | 7,536             | 4,434          | 5,786               | -55.7               | -23.2                  |
|                       | Total                                                                      | 21,194,966     | 21,612,901        | 16,928,765     | 19,061,914          | -20.1               | -11.8                  |

Graph 2. Turnover (in thousand €) <u>only</u> for the Total of Enterprises in the Greek Economy obliged to Double-entry Accounting Bookkeeping (monthly data submission)