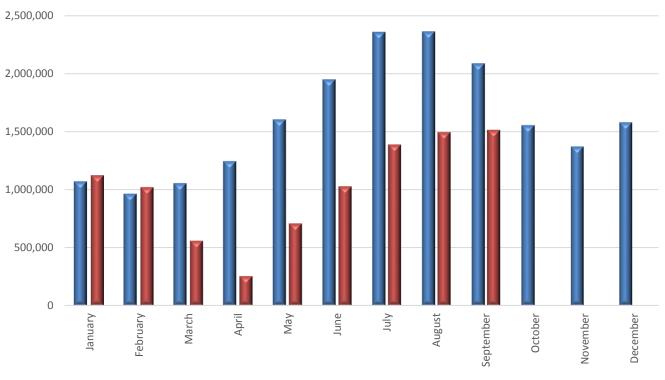

For the enterprises under suspension of operation in March 2020, obliged to double-entry accounting bookkeeping, for which data are available on a monthly basis, the turnover in September 2020 amounted to 1,513,135 thousand euro, recording a decrease of 27.5% in comparison with September 2019, when the respective turnover was 2,087,571 thousand euro. The largest decrease in turnover per 76.4% in September 2020 compared with September 2019 was recorded from the enterprises in the activity class Activities of membership organisations, while the smallest decrease in turnover per 1.7% was recorded from the enterprises in the activity class Education (Table 2b).

| ECONOMIC ACTIVITY      |                                                                                                                     |                | Turn<br>(in thou  |                | Rates of change (%) |                     |                        |
|------------------------|---------------------------------------------------------------------------------------------------------------------|----------------|-------------------|----------------|---------------------|---------------------|------------------------|
| Code<br>NACE<br>Rev. 2 | Description                                                                                                         | August<br>2019 | September<br>2019 | August<br>2020 | September<br>2020   | August<br>2020/2019 | September<br>2020/2019 |
| 47                     | Retail trade, except of motor vehicles and motorcycles                                                              | 502,725        | 512,449           | 438,043        | 487,655             | -12.9               | -4.8                   |
| 55                     | Accommodation                                                                                                       | 1,255,740      | 884,881           | 515,801        | 450,625             | -58.9               | -49.1                  |
| 56                     | Food and beverage service activities                                                                                | 162,147        | 138,226           | 109,008        | 91,659              | -32.8               | -33.7                  |
| 59                     | Motion picture, video and<br>television programme<br>production, sound recording and<br>music publishing activities | 3,371          | 5,243             | 1,141          | 1,586               | -66.2               | -69.8                  |
| 71                     | Architectural and engineering<br>activities; technical testing and<br>analysis                                      | 7,011          | 7,467             | 6,059          | 6,790               | -13.6               | -9.1                   |
| 77                     | Rental and leasing activities                                                                                       | 3,958          | 3,696             | 2,318          | 2,615               | -41.4               | -29.2                  |
| 82                     | Office administrative, office<br>support and other business<br>support activities                                   | 3,924          | 16,297            | 1,897          | 6,912               | -51.7               | -57.6                  |
| 85                     | Education                                                                                                           | 20,336         | 39,950            | 11,386         | 39,284              | -44.0               | -1.7                   |
| 88                     | Social work activities without accommodation                                                                        | 2,033          | 3,619             | 2,294          | 3,328               | 12.8                | -8.0                   |
| 90                     | Creative, arts and entertainment activities                                                                         | 3,857          | 8,680             | 2,503          | 7,431               | -35.1               | -14.4                  |
| 91                     | Libraries, archives, museums and other cultural activities                                                          | 4,028          | 4,158             | 3,199          | 1,948               | -20.6               | -53.2                  |
| 92                     | Gambling and betting activities                                                                                     | 362,297        | 393,048           | 360,276        | 380,239             | -0.6                | -3.3                   |
| 93                     | Sports activities and amusement and recreation activities                                                           | 27,129         | 63,989            | 37,177         | 29,351              | 37.0                | -54.1                  |
| 94                     | Activities of membership organisations                                                                              | 236            | 483               | 356            | 114                 | 50.8                | -76.4                  |
| 96                     | Other personal service activities                                                                                   | 4,811          | 5,385             | 3,215          | 3,598               | -33.2               | -33.2                  |
|                        | Total                                                                                                               | 2,363,603      | 2,087,571         | 1,494,673      | 1,513,135           | -36.8               | -27.5                  |

### Graph 3. Turnover (in thousand €), for the Total of Enterprises under Suspension of Operation

Graph 4. Turnover (in thousand €) <u>only</u> of Enterprises under Suspension of Operation obliged to Double-entry Accounting Bookkeeping (monthly data submission)