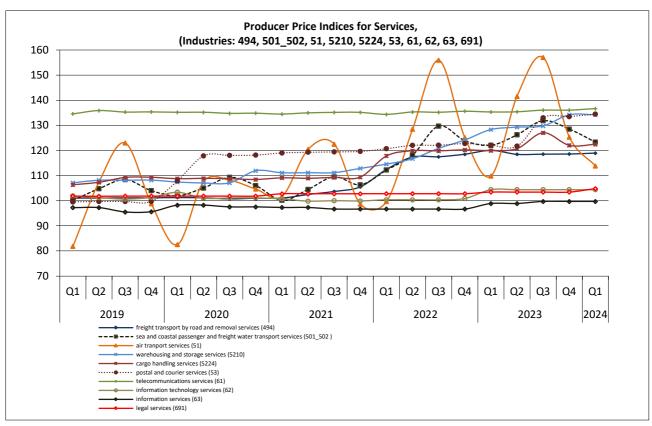

- Table 1 shows the above-mentioned indices for the 1<sup>st</sup> quarter of the years 2024, 2023 and 2022 and the respective annual rates of change.
- Table 2 shows the above-mentioned indices and their quarterly rates of change for the 1<sup>st</sup> quarter of 2024, compared with the 4<sup>th</sup> quarter of 2023, and for the 1<sup>st</sup> quarter of 2023 compared with the 4<sup>th</sup> quarter of 2022.
- Table 3 and the graphs show the above-mentioned indices per quarter for the period 2021-2024, 2019-2024 respectively.

# Quarterly Evolution of Producer Price Indices for Services (2015=100.0)

Table 1. Annual rates of change of the Producer Price Indices for Services

|              |                                                                                 |       | 1st quarter | Annual rates of change (%) |           |           |
|--------------|---------------------------------------------------------------------------------|-------|-------------|----------------------------|-----------|-----------|
| Codes        | Services categories                                                             | 2024  | 2023        | 2022                       | 2024/2023 | 2023/2022 |
| 494          | Freight transport services by road and removal services                         | 119.0 | 120.1       | 112.5                      | -0.9      | 6.8       |
| 50 (501_502) | Sea and coastal passenger and freight water transport services                  | 123.3 | 122.1       | 112.3                      | 1.0       | 8.8       |
| 51           | Air transport services                                                          | 113.9 | 109.9       | 99.7                       | 3.6       | 10.2      |
| 5210         | Warehousing and storage services                                                | 134.2 | 128.3       | 114.6                      | 4.6       | 12.0      |
| 5224         | Cargo handling services                                                         | 122.5 | 120.0       | 117.9                      | 2.1       | 1.8       |
| 53           | Postal and courier services                                                     | 134.5 | 122.1       | 120.7                      | 10.2      | 1.1       |
| 531          | Postal services under universal service obligation                              | 174.4 | 142.3       | 142.3                      | 22.5      | 0.0       |
| 532          | Other postal and courier services                                               | 111.2 | 110.3       | 109.0                      | 0.8       | 1.1       |
| 61           | Telecommunications services                                                     | 136.7 | 135.4       | 134.4                      | 1.0       | 0.7       |
| 62           | Information technology services                                                 | 104.4 | 104.4       | 100.4                      | 0.0       | 4.0       |
| 63           | Information services                                                            | 99.7  | 98.9        | 96.7                       | 0.8       | 2.3       |
| 69           | Legal and accounting services                                                   | 108.2 | 106.5       | 106.7                      | 1.6       | -0.2      |
| 691          | Legal services                                                                  | 104.8 | 103.5       | 102.8                      | 1.3       | 0.6       |
| 692          | Accounting, bookkeeping and auditing services; tax consulting services          | 111.6 | 109.6       | 110.6                      | 1.8       | -0.9      |
| 702          | Management consulting services                                                  | 113.1 | 105.9       | 110.4                      | 6.8       | -4.1      |
| (69_702)     | Legal, accounting and management consultancy activities                         | 110.4 | 106.3       | 108.4                      | 3.9       | -2.0      |
| 71 (711_712) | Architectural and engineering services; technical testing and analysis services | 106.7 | 100.5       | 99.3                       | 6.1       | 1.3       |
| 711          | Architectural and engineering services, related technical consulting services   | 106.9 | 99.7        | 99.3                       | 7.2       | 0.5       |
| 712          | Technical testing and analysis services                                         | 105.0 | 107.4       | 99.4                       | -2.2      | 8.1       |
| 73 (731_732) | Advertising and market research services                                        | 99.7  | 98.9        | 95.1                       | 0.8       | 4.0       |
| 731          | Advertising services                                                            | 97.8  | 97.5        | 94.8                       | 0.3       | 2.9       |
| 7311         | Services provided by advertising agencies                                       | 96.2  | 96.0        | 95.1                       | 0.2       | 1.0       |
| 7312         | Media representation services                                                   | 106.2 | 105.4       | 93.0                       | 0.7       | 13.4      |
| 732          | Market research and public opinion services                                     | 114.6 | 109.8       | 97.5                       | 4.3       | 12.6      |
| 78           | Employment services                                                             | 104.0 | 103.6       | 96.9                       | 0.5       | 6.9       |
| 80           | Security and investigation services                                             | 108.5 | 106.8       | 104.7                      | 1.6       | 2.0       |
| 812          | Cleaning services                                                               | 105.1 | 102.3       | 96.6                       | 2.7       | 5.9       |

Table 3. Producer Price Indices for Services, 2021 - 2024 (continued)

|              |                                                                                 | 2022  |       |       |       | 015 100.0         |
|--------------|---------------------------------------------------------------------------------|-------|-------|-------|-------|-------------------|
| Codes        | Services categories                                                             | Q1    | Q2    | Q3    | Q4    | Annual<br>Average |
| 494          | Freight transport services by road and removal services                         | 112.5 | 117.4 | 117.5 | 118.5 | 116.5             |
| 50 (501_502) | Sea and coastal passenger and freight water transport services                  | 112.3 | 118.2 | 129.7 | 123.9 | 121.0             |
| 51           | Air transport services                                                          | 99.7  | 128.5 | 156.0 | 125.1 | 127.3             |
| 5210         | Warehousing and storage services                                                | 114.6 | 116.7 | 120.9 | 124.2 | 119.1             |
| 5224         | Cargo handling services                                                         | 117.9 | 119.9 | 119.9 | 120.3 | 119.5             |
| 53           | Postal and courier services                                                     | 120.7 | 122.1 | 122.1 | 122.8 | 121.9             |
| 531          | Postal services under universal service obligation                              | 142.3 | 142.3 | 142.3 | 142.3 | 142.3             |
| 532          | Other postal and courier services                                               | 109.0 | 112.1 | 112.2 | 112.6 | 111.5             |
| 61           | Telecommunications services                                                     | 134.4 | 135.3 | 135.2 | 135.6 | 135.1             |
| 62           | Information technology services                                                 | 100.4 | 100.4 | 100.4 | 100.9 | 100.5             |
| 63           | Information services                                                            | 96.7  | 96.7  | 96.7  | 96.7  | 96.7              |
| 69           | Legal and accounting services                                                   | 106.7 | 106.1 | 105.2 | 105.5 | 105.9             |
| 691          | Legal services                                                                  | 102.8 | 102.8 | 102.8 | 102.8 | 102.8             |
| 692          | Accounting, bookkeeping and auditing services; tax consulting services          | 110.6 | 109.4 | 107.7 | 108.1 | 109.0             |
| 702          | Management consulting services                                                  | 110.4 | 108.6 | 106.7 | 107.2 | 108.2             |
| (69_702)     | Legal, accounting and management consultancy activities                         | 108.4 | 107.3 | 105.9 | 106.3 | 107.0             |
| 71 (711_712) | Architectural and engineering services; technical testing and analysis services | 99.3  | 98.6  | 95.2  | 99.1  | 98.1              |
| 711          | Architectural and engineering services, related technical consulting services   | 99.3  | 98.5  | 94.5  | 98.9  | 97.8              |
| 712          | Technical testing and analysis services                                         | 99.4  | 99.4  | 100.9 | 101.0 | 100.2             |
| 73 (731_732) | Advertising and market research services                                        | 95.1  | 98.6  | 96.0  | 101.4 | 97.8              |
| 731          | Advertising services                                                            | 94.8  | 98.6  | 95.3  | 100.7 | 97.3              |
| 7311         | Services provided by advertising agencies                                       | 95.1  | 95.1  | 95.1  | 95.1  | 95.1              |
| 7312         | Media representation services                                                   | 93.0  | 117.2 | 96.2  | 130.8 | 109.3             |
| 732          | Market research and public opinion services                                     | 97.5  | 98.5  | 101.4 | 106.9 | 101.1             |
| 78           | Employment services                                                             | 96.9  | 96.9  | 96.9  | 96.9  | 96.9              |
| 80           | Security and investigation services                                             | 104.7 | 107.4 | 107.4 | 106.8 | 106.6             |
| 812          | Cleaning services                                                               | 96.6  | 96.6  | 99.2  | 99.6  | 98.0              |

Table 3. Producer Price Indices for Services, 2021 - 2024 (continued)

|              |                                                                                 |       | 2023  |       |       |                   |
|--------------|---------------------------------------------------------------------------------|-------|-------|-------|-------|-------------------|
| Codes        | Services categories                                                             | Q1    | Q2    | Q3    | Q4    | Annual<br>Average |
| 494          | Freight transport services by road and removal services                         | 120.1 | 118.5 | 118.6 | 118.6 | 118.9             |
| 50 (501_502) | Sea and coastal passenger and freight water transport services                  | 122.1 | 126.3 | 131.9 | 128.5 | 127.2             |
| 51           | Air transport services                                                          | 109.9 | 141.6 | 157.1 | 125.3 | 133.5             |
| 5210         | Warehousing and storage services                                                | 128.3 | 129.3 | 129.8 | 134.2 | 130.4             |
| 5224         | Cargo handling services                                                         | 120.0 | 120.8 | 127.1 | 122.1 | 122.5             |
| 53           | Postal and courier services                                                     | 122.1 | 121.7 | 133.1 | 133.5 | 127.6             |
| 531          | Postal services under universal service obligation                              | 142.3 | 142.3 | 174.1 | 174.1 | 158.2             |
| 532          | Other postal and courier services                                               | 110.3 | 109.5 | 109.3 | 110.2 | 109.8             |
| 61           | Telecommunications services                                                     | 135.4 | 135.4 | 136.1 | 136.1 | 135.7             |
| 62           | Information technology services                                                 | 104.4 | 104.4 | 104.4 | 104.4 | 104.4             |
| 63           | Information services                                                            | 98.9  | 98.9  | 99.7  | 99.7  | 99.3              |
| 69           | Legal and accounting services                                                   | 106.5 | 106.6 | 106.4 | 106.6 | 106.5             |
| 691          | Legal services                                                                  | 103.5 | 103.5 | 103.5 | 103.5 | 103.5             |
| 692          | Accounting, bookkeeping and auditing services; tax consulting services          | 109.6 | 109.8 | 109.3 | 109.8 | 109.6             |
| 702          | Management consulting services                                                  | 105.9 | 105.9 | 109.7 | 111.2 | 108.2             |
| (69_702)     | Legal, accounting and management consultancy activities                         | 106.3 | 106.3 | 107.9 | 108.7 | 107.3             |
| 71 (711_712) | Architectural and engineering services; technical testing and analysis services | 100.5 | 102.2 | 106.0 | 108.2 | 104.2             |
| 711          | Architectural and engineering services, related technical consulting services   | 99.7  | 101.9 | 106.1 | 108.6 | 104.1             |
| 712          | Technical testing and analysis services                                         | 107.4 | 104.6 | 104.6 | 105.0 | 105.4             |
| 73 (731_732) | Advertising and market research services                                        | 98.9  | 101.7 | 97.2  | 104.3 | 100.5             |
| 731          | Advertising services                                                            | 97.5  | 100.3 | 96.5  | 103.2 | 99.4              |
| 7311         | Services provided by advertising agencies                                       | 96.0  | 96.2  | 96.2  | 96.2  | 96.1              |
| 7312         | Media representation services                                                   | 105.4 | 122.4 | 98.1  | 140.4 | 116.6             |
| 732          | Market research and public opinion services                                     | 109.8 | 112.7 | 102.6 | 113.3 | 109.6             |
| 78           | Employment services                                                             | 103.6 | 103.6 | 103.6 | 103.6 | 103.6             |
| 80           | Security and investigation services                                             | 106.8 | 108.6 | 108.6 | 108.6 | 108.1             |
| 812          | Cleaning services                                                               | 102.3 | 103.2 | 104.4 | 103.4 | 103.3             |

Table 3. Producer Price Indices for Services, 2021 - 2024 (continued)

|              |                                                                                 | 2024  |    |    |    |                   |  |
|--------------|---------------------------------------------------------------------------------|-------|----|----|----|-------------------|--|
| Codes        | Services categories                                                             | Q1    | Q2 | Q3 | Q4 | Annual<br>Average |  |
| 494          | Freight transport services by road and removal services                         | 119.0 |    |    |    |                   |  |
| 50 (501_502) | Sea and coastal passenger and freight water transport services                  | 123.3 |    |    |    |                   |  |
| 51           | Air transport services                                                          | 113.9 |    |    |    |                   |  |
| 5210         | Warehousing and storage services                                                | 134.2 |    |    |    |                   |  |
| 5224         | Cargo handling services                                                         | 122.5 |    |    |    |                   |  |
| 53           | Postal and courier services                                                     | 134.5 |    |    |    |                   |  |
| 531          | Postal services under universal service obligation                              | 174.4 |    |    |    |                   |  |
| 532          | Other postal and courier services                                               | 111.2 |    |    |    |                   |  |
| 61           | Telecommunications services                                                     | 136.7 |    |    |    |                   |  |
| 62           | Information technology services                                                 | 104.4 |    |    |    |                   |  |
| 63           | Information services                                                            | 99.7  |    |    |    |                   |  |
| 69           | Legal and accounting services                                                   | 108.2 |    |    |    |                   |  |
| 691          | Legal services                                                                  | 104.8 |    |    |    |                   |  |
| 692          | Accounting, bookkeeping and auditing services; tax consulting services          | 111.6 |    |    |    |                   |  |
| 702          | Management consulting services                                                  | 113.1 |    |    |    |                   |  |
| (69_702)     | Legal, accounting and management consultancy activities                         | 110.4 |    |    |    |                   |  |
| 71 (711_712) | Architectural and engineering services; technical testing and analysis services | 106.7 |    |    |    |                   |  |
| 711          | Architectural and engineering services, related technical consulting services   | 106.9 |    |    |    |                   |  |
| 712          | Technical testing and analysis services                                         | 105.0 |    |    |    |                   |  |
| 73 (731_732) | Advertising and market research services                                        | 99.7  |    |    |    |                   |  |
| 731          | Advertising services                                                            | 97.8  |    |    |    |                   |  |
| 7311         | Services provided by advertising agencies                                       | 96.2  |    |    |    |                   |  |
| 7312         | Media representation services                                                   | 106.2 |    |    |    |                   |  |
| 732          | Market research and public opinion services                                     | 114.6 |    |    |    |                   |  |
| 78           | Employment services                                                             | 104.0 |    |    |    |                   |  |
| 80           | Security and investigation services                                             | 108.5 |    |    |    |                   |  |
| 812          | Cleaning services                                                               | 105.1 |    |    |    |                   |  |