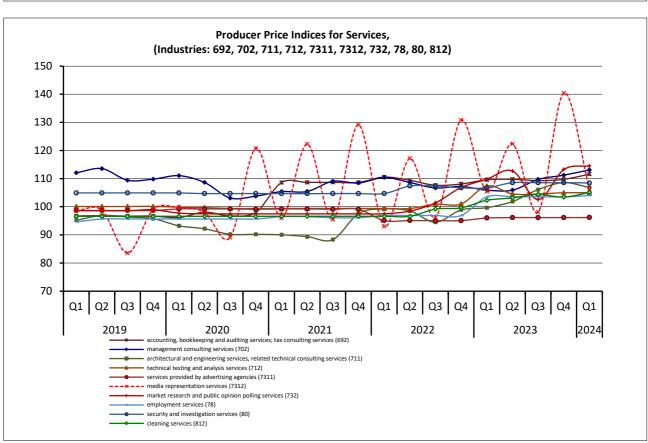

- Table 1 shows the above-mentioned indices for the 1<sup>st</sup> quarter of the years 2024, 2023 and 2022 and the respective annual rates of change.
- Table 2 shows the above-mentioned indices and their quarterly rates of change for the 1<sup>st</sup> quarter of 2024, compared with the 4<sup>th</sup> quarter of 2023, and for the 1<sup>st</sup> quarter of 2023 compared with the 4<sup>th</sup> quarter of 2022.
- Table 3 and the graphs show the above-mentioned indices per quarter for the period 2021-2024, 2019-2024 respectively.

# Quarterly Evolution of Producer Price Indices for Services (2015=100.0)

Table 1. Annual rates of change of the Producer Price Indices for Services

|              |                                                                                 |       | 1st quarter | Annual rates of change (%) |           |           |
|--------------|---------------------------------------------------------------------------------|-------|-------------|----------------------------|-----------|-----------|
| Codes        | Services categories                                                             | 2024  | 2023        | 2022                       | 2024/2023 | 2023/2022 |
| 494          | Freight transport services by road and removal services                         | 119.0 | 120.1       | 112.5                      | -0.9      | 6.8       |
| 50 (501_502) | Sea and coastal passenger and freight water transport services                  | 123.3 | 122.1       | 112.3                      | 1.0       | 8.8       |
| 51           | Air transport services                                                          | 113.9 | 109.9       | 99.7                       | 3.6       | 10.2      |
| 5210         | Warehousing and storage services                                                | 134.2 | 128.3       | 114.6                      | 4.6       | 12.0      |
| 5224         | Cargo handling services                                                         | 122.5 | 120.0       | 117.9                      | 2.1       | 1.8       |
| 53           | Postal and courier services                                                     | 134.5 | 122.1       | 120.7                      | 10.2      | 1.1       |
| 531          | Postal services under universal service obligation                              | 174.4 | 142.3       | 142.3                      | 22.5      | 0.0       |
| 532          | Other postal and courier services                                               | 111.2 | 110.3       | 109.0                      | 0.8       | 1.1       |
| 61           | Telecommunications services                                                     | 136.7 | 135.4       | 134.4                      | 1.0       | 0.7       |
| 62           | Information technology services                                                 | 104.4 | 104.4       | 100.4                      | 0.0       | 4.0       |
| 63           | Information services                                                            | 99.7  | 98.9        | 96.7                       | 0.8       | 2.3       |
| 69           | Legal and accounting services                                                   | 108.2 | 106.5       | 106.7                      | 1.6       | -0.2      |
| 691          | Legal services                                                                  | 104.8 | 103.5       | 102.8                      | 1.3       | 0.6       |
| 692          | Accounting, bookkeeping and auditing services; tax consulting services          | 111.6 | 109.6       | 110.6                      | 1.8       | -0.9      |
| 702          | Management consulting services                                                  | 113.1 | 105.9       | 110.4                      | 6.8       | -4.1      |
| (69_702)     | Legal, accounting and management consultancy activities                         | 110.4 | 106.3       | 108.4                      | 3.9       | -2.0      |
| 71 (711_712) | Architectural and engineering services; technical testing and analysis services | 106.7 | 100.5       | 99.3                       | 6.1       | 1.3       |
| 711          | Architectural and engineering services, related technical consulting services   | 106.9 | 99.7        | 99.3                       | 7.2       | 0.5       |
| 712          | Technical testing and analysis services                                         | 105.0 | 107.4       | 99.4                       | -2.2      | 8.1       |
| 73 (731_732) | Advertising and market research services                                        | 99.7  | 98.9        | 95.1                       | 0.8       | 4.0       |
| 731          | Advertising services                                                            | 97.8  | 97.5        | 94.8                       | 0.3       | 2.9       |
| 7311         | Services provided by advertising agencies                                       | 96.2  | 96.0        | 95.1                       | 0.2       | 1.0       |
| 7312         | Media representation services                                                   | 106.2 | 105.4       | 93.0                       | 0.7       | 13.4      |
| 732          | Market research and public opinion services                                     | 114.6 | 109.8       | 97.5                       | 4.3       | 12.6      |
| 78           | Employment services                                                             | 104.0 | 103.6       | 96.9                       | 0.5       | 6.9       |
| 80           | Security and investigation services                                             | 108.5 | 106.8       | 104.7                      | 1.6       | 2.0       |
| 812          | Cleaning services                                                               | 105.1 | 102.3       | 96.6                       | 2.7       | 5.9       |

Table 3. Producer Price Indices for Services, 2021 - 2024 (continued)

|              |                                                                                 | 2022  |       |       |       | 015 100.0         |
|--------------|---------------------------------------------------------------------------------|-------|-------|-------|-------|-------------------|
| Codes        | Services categories                                                             | Q1    | Q2    | Q3    | Q4    | Annual<br>Average |
| 494          | Freight transport services by road and removal services                         | 112.5 | 117.4 | 117.5 | 118.5 | 116.5             |
| 50 (501_502) | Sea and coastal passenger and freight water transport services                  | 112.3 | 118.2 | 129.7 | 123.9 | 121.0             |
| 51           | Air transport services                                                          | 99.7  | 128.5 | 156.0 | 125.1 | 127.3             |
| 5210         | Warehousing and storage services                                                | 114.6 | 116.7 | 120.9 | 124.2 | 119.1             |
| 5224         | Cargo handling services                                                         | 117.9 | 119.9 | 119.9 | 120.3 | 119.5             |
| 53           | Postal and courier services                                                     | 120.7 | 122.1 | 122.1 | 122.8 | 121.9             |
| 531          | Postal services under universal service obligation                              | 142.3 | 142.3 | 142.3 | 142.3 | 142.3             |
| 532          | Other postal and courier services                                               | 109.0 | 112.1 | 112.2 | 112.6 | 111.5             |
| 61           | Telecommunications services                                                     | 134.4 | 135.3 | 135.2 | 135.6 | 135.1             |
| 62           | Information technology services                                                 | 100.4 | 100.4 | 100.4 | 100.9 | 100.5             |
| 63           | Information services                                                            | 96.7  | 96.7  | 96.7  | 96.7  | 96.7              |
| 69           | Legal and accounting services                                                   | 106.7 | 106.1 | 105.2 | 105.5 | 105.9             |
| 691          | Legal services                                                                  | 102.8 | 102.8 | 102.8 | 102.8 | 102.8             |
| 692          | Accounting, bookkeeping and auditing services; tax consulting services          | 110.6 | 109.4 | 107.7 | 108.1 | 109.0             |
| 702          | Management consulting services                                                  | 110.4 | 108.6 | 106.7 | 107.2 | 108.2             |
| (69_702)     | Legal, accounting and management consultancy activities                         | 108.4 | 107.3 | 105.9 | 106.3 | 107.0             |
| 71 (711_712) | Architectural and engineering services; technical testing and analysis services | 99.3  | 98.6  | 95.2  | 99.1  | 98.1              |
| 711          | Architectural and engineering services, related technical consulting services   | 99.3  | 98.5  | 94.5  | 98.9  | 97.8              |
| 712          | Technical testing and analysis services                                         | 99.4  | 99.4  | 100.9 | 101.0 | 100.2             |
| 73 (731_732) | Advertising and market research services                                        | 95.1  | 98.6  | 96.0  | 101.4 | 97.8              |
| 731          | Advertising services                                                            | 94.8  | 98.6  | 95.3  | 100.7 | 97.3              |
| 7311         | Services provided by advertising agencies                                       | 95.1  | 95.1  | 95.1  | 95.1  | 95.1              |
| 7312         | Media representation services                                                   | 93.0  | 117.2 | 96.2  | 130.8 | 109.3             |
| 732          | Market research and public opinion services                                     | 97.5  | 98.5  | 101.4 | 106.9 | 101.1             |
| 78           | Employment services                                                             | 96.9  | 96.9  | 96.9  | 96.9  | 96.9              |
| 80           | Security and investigation services                                             | 104.7 | 107.4 | 107.4 | 106.8 | 106.6             |
| 812          | Cleaning services                                                               | 96.6  | 96.6  | 99.2  | 99.6  | 98.0              |

Table 3. Producer Price Indices for Services, 2021 - 2024 (continued)

|              |                                                                                 |       | 2023  |       |       |                   |
|--------------|---------------------------------------------------------------------------------|-------|-------|-------|-------|-------------------|
| Codes        | Services categories                                                             | Q1    | Q2    | Q3    | Q4    | Annual<br>Average |
| 494          | Freight transport services by road and removal services                         | 120.1 | 118.5 | 118.6 | 118.6 | 118.9             |
| 50 (501_502) | Sea and coastal passenger and freight water transport services                  | 122.1 | 126.3 | 131.9 | 128.5 | 127.2             |
| 51           | Air transport services                                                          | 109.9 | 141.6 | 157.1 | 125.3 | 133.5             |
| 5210         | Warehousing and storage services                                                | 128.3 | 129.3 | 129.8 | 134.2 | 130.4             |
| 5224         | Cargo handling services                                                         | 120.0 | 120.8 | 127.1 | 122.1 | 122.5             |
| 53           | Postal and courier services                                                     | 122.1 | 121.7 | 133.1 | 133.5 | 127.6             |
| 531          | Postal services under universal service obligation                              | 142.3 | 142.3 | 174.1 | 174.1 | 158.2             |
| 532          | Other postal and courier services                                               | 110.3 | 109.5 | 109.3 | 110.2 | 109.8             |
| 61           | Telecommunications services                                                     | 135.4 | 135.4 | 136.1 | 136.1 | 135.7             |
| 62           | Information technology services                                                 | 104.4 | 104.4 | 104.4 | 104.4 | 104.4             |
| 63           | Information services                                                            | 98.9  | 98.9  | 99.7  | 99.7  | 99.3              |
| 69           | Legal and accounting services                                                   | 106.5 | 106.6 | 106.4 | 106.6 | 106.5             |
| 691          | Legal services                                                                  | 103.5 | 103.5 | 103.5 | 103.5 | 103.5             |
| 692          | Accounting, bookkeeping and auditing services; tax consulting services          | 109.6 | 109.8 | 109.3 | 109.8 | 109.6             |
| 702          | Management consulting services                                                  | 105.9 | 105.9 | 109.7 | 111.2 | 108.2             |
| (69_702)     | Legal, accounting and management consultancy activities                         | 106.3 | 106.3 | 107.9 | 108.7 | 107.3             |
| 71 (711_712) | Architectural and engineering services; technical testing and analysis services | 100.5 | 102.2 | 106.0 | 108.2 | 104.2             |
| 711          | Architectural and engineering services, related technical consulting services   | 99.7  | 101.9 | 106.1 | 108.6 | 104.1             |
| 712          | Technical testing and analysis services                                         | 107.4 | 104.6 | 104.6 | 105.0 | 105.4             |
| 73 (731_732) | Advertising and market research services                                        | 98.9  | 101.7 | 97.2  | 104.3 | 100.5             |
| 731          | Advertising services                                                            | 97.5  | 100.3 | 96.5  | 103.2 | 99.4              |
| 7311         | Services provided by advertising agencies                                       | 96.0  | 96.2  | 96.2  | 96.2  | 96.1              |
| 7312         | Media representation services                                                   | 105.4 | 122.4 | 98.1  | 140.4 | 116.6             |
| 732          | Market research and public opinion services                                     | 109.8 | 112.7 | 102.6 | 113.3 | 109.6             |
| 78           | Employment services                                                             | 103.6 | 103.6 | 103.6 | 103.6 | 103.6             |
| 80           | Security and investigation services                                             | 106.8 | 108.6 | 108.6 | 108.6 | 108.1             |
| 812          | Cleaning services                                                               | 102.3 | 103.2 | 104.4 | 103.4 | 103.3             |

Table 3. Producer Price Indices for Services, 2021 - 2024 (continued)

|              |                                                                                 | 2024  |    |    |    |                   |  |
|--------------|---------------------------------------------------------------------------------|-------|----|----|----|-------------------|--|
| Codes        | Services categories                                                             | Q1    | Q2 | Q3 | Q4 | Annual<br>Average |  |
| 494          | Freight transport services by road and removal services                         | 119.0 |    |    |    |                   |  |
| 50 (501_502) | Sea and coastal passenger and freight water transport services                  | 123.3 |    |    |    |                   |  |
| 51           | Air transport services                                                          | 113.9 |    |    |    |                   |  |
| 5210         | Warehousing and storage services                                                | 134.2 |    |    |    |                   |  |
| 5224         | Cargo handling services                                                         | 122.5 |    |    |    |                   |  |
| 53           | Postal and courier services                                                     | 134.5 |    |    |    |                   |  |
| 531          | Postal services under universal service obligation                              | 174.4 |    |    |    |                   |  |
| 532          | Other postal and courier services                                               | 111.2 |    |    |    |                   |  |
| 61           | Telecommunications services                                                     | 136.7 |    |    |    |                   |  |
| 62           | Information technology services                                                 | 104.4 |    |    |    |                   |  |
| 63           | Information services                                                            | 99.7  |    |    |    |                   |  |
| 69           | Legal and accounting services                                                   | 108.2 |    |    |    |                   |  |
| 691          | Legal services                                                                  | 104.8 |    |    |    |                   |  |
| 692          | Accounting, bookkeeping and auditing services; tax consulting services          | 111.6 |    |    |    |                   |  |
| 702          | Management consulting services                                                  | 113.1 |    |    |    |                   |  |
| (69_702)     | Legal, accounting and management consultancy activities                         | 110.4 |    |    |    |                   |  |
| 71 (711_712) | Architectural and engineering services; technical testing and analysis services | 106.7 |    |    |    |                   |  |
| 711          | Architectural and engineering services, related technical consulting services   | 106.9 |    |    |    |                   |  |
| 712          | Technical testing and analysis services                                         | 105.0 |    |    |    |                   |  |
| 73 (731_732) | Advertising and market research services                                        | 99.7  |    |    |    |                   |  |
| 731          | Advertising services                                                            | 97.8  |    |    |    |                   |  |
| 7311         | Services provided by advertising agencies                                       | 96.2  |    |    |    |                   |  |
| 7312         | Media representation services                                                   | 106.2 |    |    |    |                   |  |
| 732          | Market research and public opinion services                                     | 114.6 |    |    |    |                   |  |
| 78           | Employment services                                                             | 104.0 |    |    |    |                   |  |
| 80           | Security and investigation services                                             | 108.5 |    |    |    |                   |  |
| 812          | Cleaning services                                                               | 105.1 |    |    |    |                   |  |