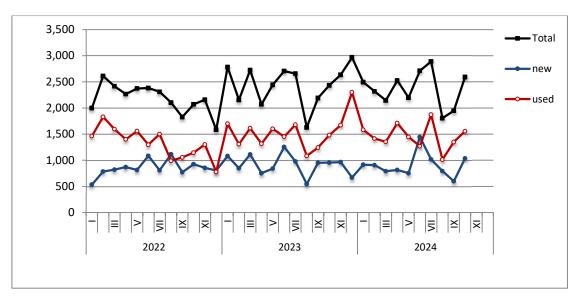

**Graph 1: Passenger Cars (January 2022 – October 2024)** 

Graph 2: Lorries (January 2022 - October 2024)

Graph 3: Buses (January 2022 - October 2024)

**Graph 4: Motorcycles (January 2022 – October 2024)** 