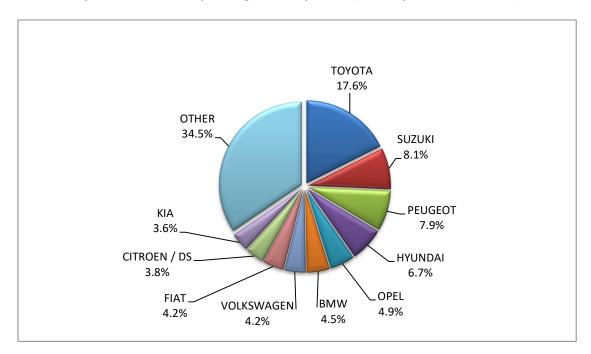

Graph 6. New Motor Vehicles Circulation Licenses: January – October, years 2022 till 2024

Graph 7. New Registrations of Motor Vehicles: January – October 2024

Table 4
Sales of new and used passenger cars by make: October 2024 and January - October 2024