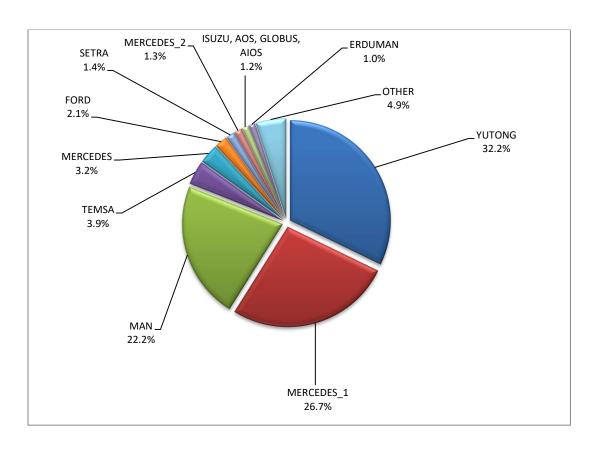

### **ISSUING OF MOTOR VEHICLE LICENSES: OCTOBER 2024**

The Hellenic Statistical Authority announces that in October 2024, 19,155 road motor cars (both new and used from abroad) were put into circulation for the first time, recording a decrease 2.3% compared with the corresponding month of 2023 when the number of road motor cars was 19,607. In October 2023, a 33.0% increase had been observed in comparison with the corresponding month of 2022 (Table 1, Graphs 1,2,3,5). A total number of 10,700 new cars were put into circulation in October 2024 compared with 12,250 in October 2023, recording a decrease 12.7%.