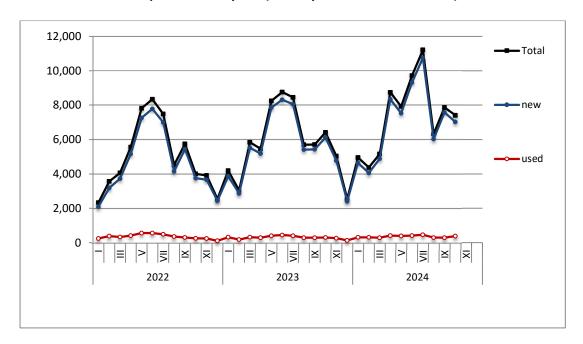

### **ISSUING OF MOTOR VEHICLE LICENSES: OCTOBER 2024**

The Hellenic Statistical Authority announces that in October 2024, 19,155 road motor cars (both new and used from abroad) were put into circulation for the first time, recording a decrease 2.3% compared with the corresponding month of 2023 when the number of road motor cars was 19,607. In October 2023, a 33.0% increase had been observed in comparison with the corresponding month of 2022 (Table 1, Graphs 1,2,3,5). A total number of 10,700 new cars were put into circulation in October 2024 compared with 12,250 in October 2023, recording a decrease 12.7%.

**Graph 1: Passenger Cars (January 2022 – October 2024)** 

Graph 2: Lorries (January 2022 - October 2024)

Graph 3: Buses (January 2022 - October 2024)

**Graph 4: Motorcycles (January 2022 – October 2024)** 