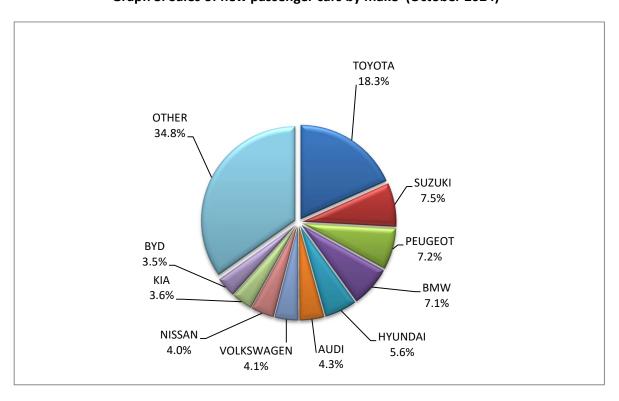

Graph 6. New Motor Vehicles Circulation Licenses: January – October, years 2022 till 2024

Graph 7. New Registrations of Motor Vehicles: January – October 2024

Table 4
Sales of new and used passenger cars by make: October 2024 and January - October 2024