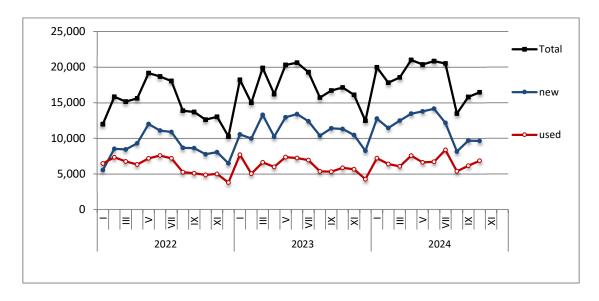

**Graph 1: Passenger Cars (January 2022 – October 2024)** 

Graph 2: Lorries (January 2022 - October 2024)

Graph 3: Buses (January 2022 - October 2024)

**Graph 4: Motorcycles (January 2022 – October 2024)** 