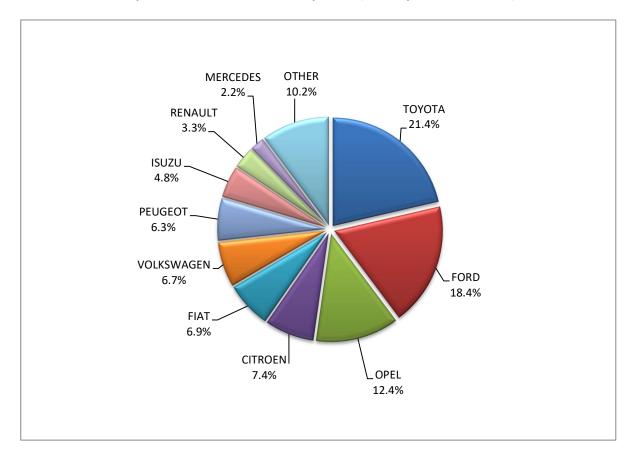

Graph 6. New Motor Vehicles Circulation Licenses: January – October, years 2022 till 2024

Graph 7. New Registrations of Motor Vehicles: January – October 2024

Table 4
Sales of new and used passenger cars by make: October 2024 and January - October 2024