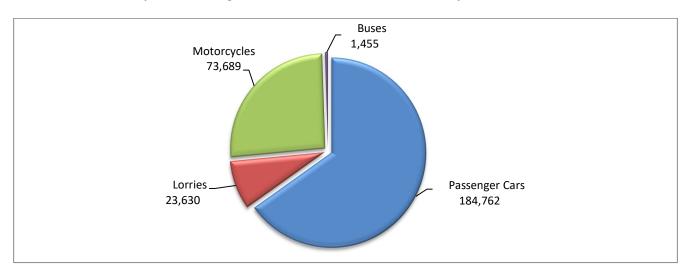

During the period January - October 2024, 209,847 road motor cars (both new and used from abroad) were put into circulation for the first time, representing an increase of 3.0% compared to the corresponding period of 2023 when the number of road motor cars was 203,745. During the period January - October 2023 an increase of 14.5% had been observed in comparison with the corresponding period of 2022 (Table 3, Graphs 6,7). Out of the above number of road motor cars that were put into circulation from January to October 2024 127,456 were new, while the corresponding number during the respective period of 2023 was 125,318, recording an increase of 1.7%.

During the period January - October 2024 the circulation of new motorcycles over 50cc (both new and used from abroad) amounted to 73,689 against 61,845 in the respective period of 2023, thus representing a 19.2% increase. An increase of 15.7% had been observed during the period January - October 2023 in comparison with the corresponding period of 2022 (Table 3, Graphs 6,7). A total number of 70,146 new motorcycles were put into circulation, from January to October 2024, compared with 58,627 during the corresponding period of 2023, recording a 19.6% increase.

Graph 6. New Motor Vehicles Circulation Licenses: January – October, years 2022 till 2024

Graph 7. New Registrations of Motor Vehicles: January – October 2024

Table 4
Sales of new and used passenger cars by make: October 2024 and January - October 2024