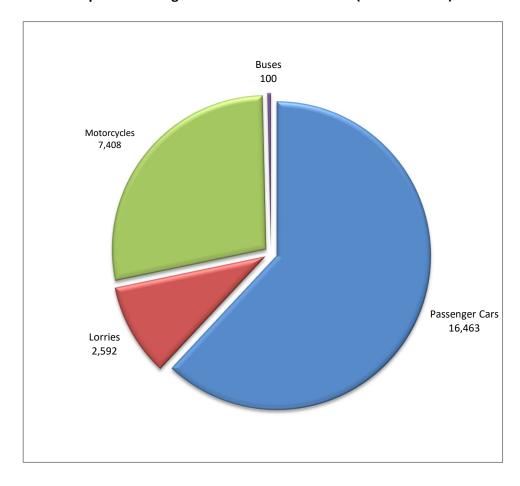

### **ISSUING OF MOTOR VEHICLE LICENSES: OCTOBER 2024**

The Hellenic Statistical Authority announces that in October 2024, 19,155 road motor cars (both new and used from abroad) were put into circulation for the first time, recording a decrease 2.3% compared with the corresponding month of 2023 when the number of road motor cars was 19,607. In October 2023, a 33.0% increase had been observed in comparison with the corresponding month of 2022 (Table 1, Graphs 1,2,3,5). A total number of 10,700 new cars were put into circulation in October 2024 compared with 12,250 in October 2023, recording a decrease 12.7%.

The new motorcycles over 50cc (both new and used from abroad) that were put into circulation for the first time in October 2024 amounted to 7,408, against 6,418 in October 2023, thus recording a 15.4% increase. In October 2023, a 60.4% increase had been observed in comparison with the corresponding month of 2022 (Table 1, Graph 4). Out of the above motorcycles 7,027 were new, while the corresponding figure in October 2023 was 6,116, recording a 14.9% increase.

Graph 5: New Registrations of Motor Vehicles (October 2024)

| Table 3. Road m                    | otor vehi | icles, bot | h new an | d used, p | ut into c   | irculation          | for the | first time | in Greec | e: Janua | ry - Octo | ober, yea | ars 2022 | till 2024 |        |
|------------------------------------|-----------|------------|----------|-----------|-------------|---------------------|---------|------------|----------|----------|-----------|-----------|----------|-----------|--------|
|                                    |           |            |          | Janı      | uary - Octo | ber                 |         |            |          |          |           | Chang     | e (%)    |           |        |
|                                    |           | 2022       |          |           | 2023        |                     |         | 2024       |          | 2        | 023/2022  | 2         | 2        | 2024/2023 | }      |
| Category of Road Motor<br>Vehicles | Total     | New        | Used     | Total     | New         | Used                | Total   | New        | Used     | Total    | New       | Used      | Total    | New       | Used   |
|                                    |           |            |          |           |             | Greece,             | total   |            |          |          |           |           |          |           |        |
| Road Motor Vehicles,total          | 231,338   | 148,963    | 82,375   | 265,590   | 183,945     | 81,645              | 283,536 | 197,602    | 85,934   | 14.8%    | 23.5%     | -0.9%     | 6.8%     | 7.4%      | 5.3%   |
|                                    |           |            |          |           |             |                     |         |            |          |          |           |           |          |           |        |
| 1. Road motor cars                 | 177,900   | 99,406     | 78,494   | 203,745   | 125,318     | 78,427              | 209,847 | 127,456    | 82,391   | 14.5%    | 26.1%     | -0.1%     | 3.0%     | 1.7%      | 5.1%   |
|                                    |           |            |          |           |             |                     |         |            |          |          |           |           |          |           |        |
| Passenger Cars                     | 154,600   | 90,710     | 63,890   | 179,028   | 115,785     | 63,243              | 184,762 | 117,615    | 67,147   | 15.8%    | 27.6%     | -1.0%     | 3.2%     | 1.6%      | 6.2%   |
| Buses                              | 943       | 174        | 769      | 928       | 221         | 707                 | 1,455   | 776        | 679      | -1.6%    | 27.0%     | -8.1%     | 56.8%    | 251.1%    | -4.0%  |
| Lorries                            | 22,357    | 8,522      | 13,835   | 23,789    | 9,312       | 14,477              | 23,630  | 9,065      | 14,565   | 6.4%     | 9.3%      | 4.6%      | -0.7%    | -2.7%     | 0.6%   |
| 2.14                               | F2 420    | 40.553     | 2.004    | 64.045    | 50.007      | 2 240               | 70.000  | 70.446     | 2.542    | 45.70/   | 40.00/    | 47.40/    | 40.20/   | 10.50/    | 40.40/ |
| 2. Motorcycles > 50 cc             | 53,438    | 49,557     | 3,881    | 61,845    | 58,627      | 3,218<br>Prefecture | 73,689  | 70,146     | 3,543    | 15.7%    | 18.3%     | -17.1%    | 19.2%    | 19.6%     | 10.1%  |
| Road Motor Vehicles.total          | 124.324   | 91,305     | 33,019   | 148.127   | 115.274     | 32,853              | 152.048 | 119,758    | 32,290   | 19.1%    | 26.3%     | -0.5%     | 2.6%     | 3.9%      | -1.7%  |
| Road Motor Verlicles, total        | 124,324   | 91,303     | 33,013   | 140,127   | 113,274     | 32,633              | 132,040 | 113,730    | 32,230   | 15.176   | 20.3/6    | -0.5/6    | 2.076    | 3.5/6     | -1.7/0 |
| 1. Road motor cars                 | 100.741   | 68,704     | 32.037   | 120,216   | 88.302      | 31,914              | 118,786 | 87.420     | 31,366   | 19.3%    | 28.5%     | -0.4%     | -1.2%    | -1.0%     | -1.7%  |
|                                    |           | 22), 6.    | 22,007   |           | 22,002      | ,                   |         | 2.,120     | 22,000   |          |           | 31170     | 1.270    | 21070     | 2,0    |
| Passenger Cars                     | 90,302    | 62,677     | 27,625   | 109,715   | 82,291      | 27,424              | 108,451 | 81,377     | 27,074   | 21.5%    | 31.3%     | -0.7%     | -1.2%    | -1.1%     | -1.3%  |
| Buses                              | 354       | 77         | 277      | 480       | 135         | 345                 | 871     | 539        | 332      | 35.6%    | 75.3%     | 24.5%     | 81.5%    | 299.3%    | -3.8%  |
| Lorries                            | 10,085    | 5,950      | 4,135    | 10,021    | 5,876       | 4,145               | 9,464   | 5,504      | 3,960    | -0.6%    | -1.2%     | 0.2%      | -5.6%    | -6.3%     | -4.5%  |
|                                    |           |            |          |           |             |                     |         |            |          |          |           |           |          |           |        |
| 2. Motorcycles > 0 cc              | 23,583    | 22,601     | 982      | 27,911    | 26,972      | 939                 | 33,262  | 32,338     | 924      | 18.4%    | 19.3%     | -4.4%     | 19.2%    | 19.9%     | -1.6%  |