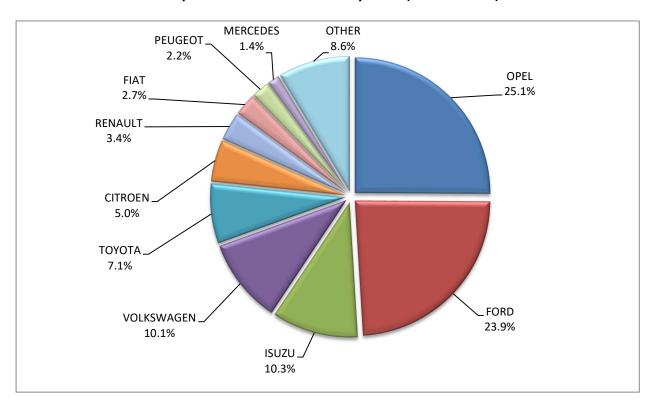

Graph 6. New Motor Vehicles Circulation Licenses: January – October, years 2022 till 2024

Graph 7. New Registrations of Motor Vehicles: January – October 2024

Table 4
Sales of new and used passenger cars by make: October 2024 and January - October 2024