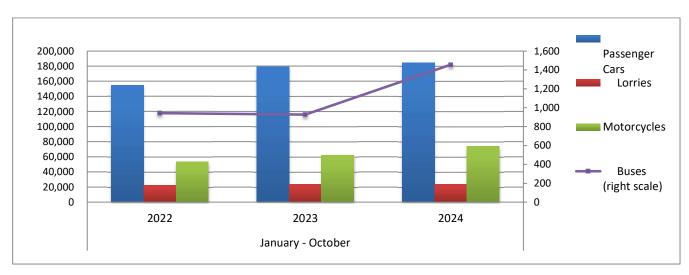

During the period January - October 2024, 209,847 road motor cars (both new and used from abroad) were put into circulation for the first time, representing an increase of 3.0% compared to the corresponding period of 2023 when the number of road motor cars was 203,745. During the period January - October 2023 an increase of 14.5% had been observed in comparison with the corresponding period of 2022 (Table 3, Graphs 6,7). Out of the above number of road motor cars that were put into circulation from January to October 2024 127,456 were new, while the corresponding number during the respective period of 2023 was 125,318, recording an increase of 1.7%.

During the period January - October 2024 the circulation of new motorcycles over 50cc (both new and used from abroad) amounted to 73,689 against 61,845 in the respective period of 2023, thus representing a 19.2% increase. An increase of 15.7% had been observed during the period January - October 2023 in comparison with the corresponding period of 2022 (Table 3, Graphs 6,7). A total number of 70,146 new motorcycles were put into circulation, from January to October 2024, compared with 58,627 during the corresponding period of 2023, recording a 19.6% increase.

Graph 6. New Motor Vehicles Circulation Licenses: January – October, years 2022 till 2024

Graph 7. New Registrations of Motor Vehicles: January – October 2024

Table 4
Sales of new and used passenger cars by make: October 2024 and January - October 2024