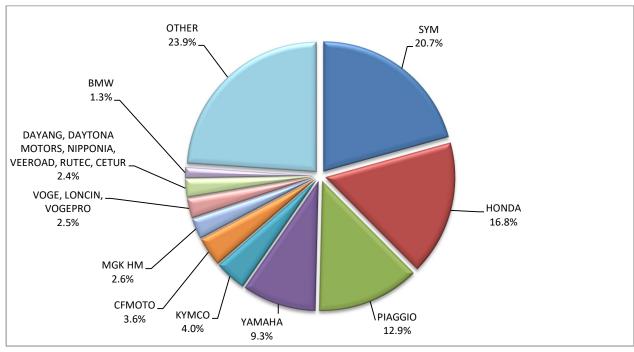

During the period January - October 2024 the circulation of new motorcycles over 50cc (both new and used from abroad) amounted to 73,689 against 61,845 in the respective period of 2023, thus representing a 19.2% increase. An increase of 15.7% had been observed during the period January - October 2023 in comparison with the corresponding period of 2022 (Table 3, Graphs 6,7). A total number of 70,146 new motorcycles were put into circulation, from January to October 2024, compared with 58,627 during the corresponding period of 2023, recording a 19.6% increase.