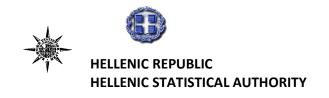

### **ISSUING OF MOTOR VEHICLE LICENSES: OCTOBER 2024**

The Hellenic Statistical Authority announces that in October 2024, 19,155 road motor cars (both new and used from abroad) were put into circulation for the first time, recording a decrease 2.3% compared with the corresponding month of 2023 when the number of road motor cars was 19,607. In October 2023, a 33.0% increase had been observed in comparison with the corresponding month of 2022 (Table 1, Graphs 1,2,3,5). A total number of 10,700 new cars were put into circulation in October 2024 compared with 12,250 in October 2023, recording a decrease 12.7%.

**Graph 1: Passenger Cars (January 2022 – October 2024)** 

Graph 2: Lorries (January 2022 - October 2024)

Graph 3: Buses (January 2022 - October 2024)

**Graph 4: Motorcycles (January 2022 – October 2024)** 