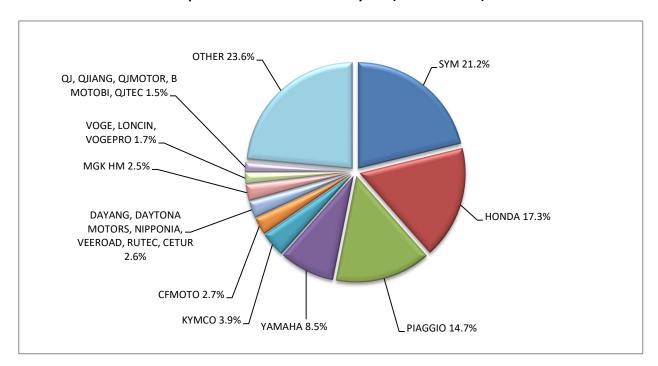

The new motorcycles over 50cc (both new and used from abroad) that were put into circulation for the first time in October 2024 amounted to 7,408, against 6,418 in October 2023, thus recording a 15.4% increase. In October 2023, a 60.4% increase had been observed in comparison with the corresponding month of 2022 (Table 1, Graph 4). Out of the above motorcycles 7,027 were new, while the corresponding figure in October 2023 was 6,116, recording a 14.9% increase.