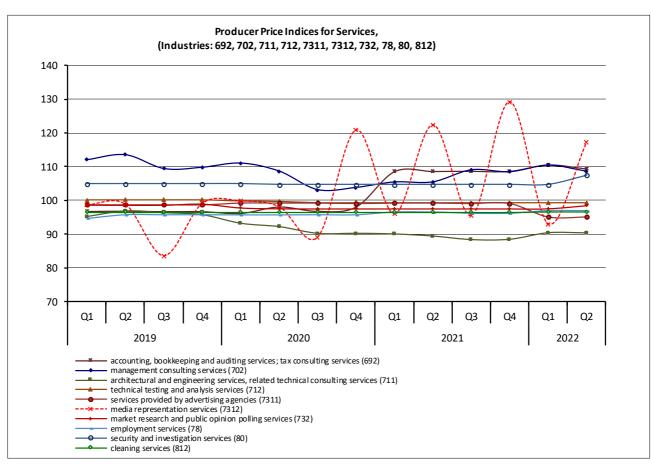

# Quarterly Evolution of Producer Price Indices for Services (2015=100.0)

Table 1. Annual rates of change of the Producer Price Indices for Services

| Codes         | Services categories                                                             |       | 2 <sup>nd</sup> quarter | Annual rates of change (%) |           |           |
|---------------|---------------------------------------------------------------------------------|-------|-------------------------|----------------------------|-----------|-----------|
| codes         |                                                                                 | 2022  | 2021                    | 2020                       | 2022/2021 | 2021/2020 |
| 494           | Freight transport services by road and removal services                         | 117.4 | 102.5                   | 101.2                      | 14.6      | 1.3       |
| 50 (501_502)  | Sea and coastal passenger and freight water transport services                  | 116.1 | 104.5                   | 105.1                      | 11.1      | -0.6      |
| 51            | Air transport services                                                          | 128.5 | 120.5                   | 107.7                      | 6.7       | 11.9      |
| 5210          | Warehousing and storage services                                                | 116.7 | 111.2                   | 107.1                      | 5.0       | 3.8       |
| 5224          | Cargo handling services                                                         | 119.9 | 108.9                   | 108.9                      | 10.1      | 0.0       |
| 53            | Postal and courier services                                                     | 122.1 | 119.3                   | 117.9                      | 2.3       | 1.2       |
| 531           | Postal services under universal service obligation                              | 142.3 | 142.3                   | 142.3                      | 0.0       | 0.0       |
| 532           | Other postal and courier services                                               | 112.1 | 106.0                   | 103.0                      | 5.7       | 2.9       |
| 61            | Telecommunications services                                                     | 135.3 | 135.0                   | 135.2                      | 0.3       | -0.2      |
| 62            | Information technology services                                                 | 100.4 | 99.8                    | 101.0                      | 0.5       | -1.1      |
| 63            | Information services                                                            | 96.7  | 97.3                    | 98.3                       | -0.6      | -0.9      |
| 69            | Legal and accounting services                                                   | 106.1 | 105.7                   | 100.0                      | 0.4       | 5.7       |
| 691           | Legal services                                                                  | 102.8 | 102.8                   | 101.9                      | 0.0       | 0.9       |
| 692           | Accounting, bookkeeping and auditing services; tax consulting services          | 109.4 | 108.7                   | 98.1                       | 0.7       | 10.8      |
| 702           | Management consulting services                                                  | 108.6 | 105.5                   | 108.6                      | 3.0       | -2.9      |
| (69_702)      | Legal, accounting and management consultancy activities                         | 107.3 | 105.6                   | 103.9                      | 1.6       | 1.6       |
| 71 (711_712)  | Architectural and engineering services; technical testing and analysis services | 91.3  | 90.5                    | 93.0                       | 0.9       | -2.7      |
| 711           | Architectural and engineering services, related technical consulting services   | 90.3  | 89.4                    | 92.2                       | 1.1       | -3.1      |
| 712           | Technical testing and analysis services                                         | 99.4  | 99.4                    | 99.7                       | 0.0       | -0.3      |
| 73 (731_732)* | Advertising and market research services                                        | 98.6  | 102.3                   | 98.9                       | -3.6      | 3.4       |
| 731*          | Advertising services                                                            | 98.6  | 102.9                   | 99.0                       | -4.2      | 3.9       |
| 7311          | Services provided by advertising agencies                                       | 95.1  | 99.2                    | 99.2                       | -4.2      | 0.0       |
| 7312          | Media representation services                                                   | 117.2 | 122.3                   | 98.0                       | -4.2      | 24.8      |
| 732           | Market research and public opinion services                                     | 98.5  | 97.5                    | 97.5                       | 1.0       | -0.1      |
| 78            | Employment services                                                             | 96.9  | 96.5                    | 95.7                       | 0.4       | 0.9       |
| 80            | Security and investigation services                                             | 107.4 | 104.7                   | 104.7                      | 2.6       | 0.0       |
| 812           | Cleaning services                                                               | 96.6  | 96.6                    | 96.6                       | 0.0       | 0.0       |

|              |                                                                                 | 2018  |       |       |       |                   |
|--------------|---------------------------------------------------------------------------------|-------|-------|-------|-------|-------------------|
| Codes        | Services categories                                                             | Q1    | Q2    | Q3    | Q4    | Annual<br>Average |
| 494          | Freight transport services by road and removal services                         | 100.2 | 100.6 | 100.7 | 100.9 | 100.6             |
| 50 (501_502) | Sea and coastal passenger and freight water transport services                  | 97.7  | 102.8 | 107.1 | 104.2 | 102.9             |
| 51           | Air transport services                                                          | 83.5  | 97.9  | 112.0 | 89.6  | 95.7              |
| 5210         | Warehousing and storage services                                                | 103.0 | 107.2 | 107.2 | 107.2 | 106.1             |
| 5224         | Cargo handling services                                                         | 101.9 | 106.3 | 106.3 | 106.3 | 105.2             |
| 53           | Postal and courier services                                                     | 98.2  | 99.1  | 99.2  | 99.3  | 98.9              |
| 531          | Postal services under universal service obligation                              | 97.2  | 96.7  | 96.7  | 96.7  | 96.8              |
| 532          | Other postal and courier services                                               | 99.7  | 100.0 | 100.3 | 100.4 | 100.1             |
| 61           | Telecommunications services                                                     | 133.0 | 131.2 | 134.6 | 134.7 | 133.4             |
| 62           | Information technology services                                                 | 101.9 | 101.4 | 101.5 | 101.5 | 101.6             |
| 63           | Information services                                                            | 97.2  | 97.6  | 97.9  | 97.9  | 97.7              |
| 69           | Legal and accounting services                                                   | 99.2  | 99.1  | 98.4  | 98.8  | 98.9              |
| 691          | Legal services                                                                  | 101.9 | 101.9 | 101.9 | 101.9 | 101.9             |
| 692          | Accounting, bookkeeping and auditing services; tax consulting services          | 97.0  | 96.3  | 94.9  | 95.8  | 96.0              |
| 702          | Management consulting services                                                  | 112.3 | 109.9 | 107.7 | 108.2 | 109.5             |
| (69_702)     | Legal, accounting and management consultancy activities                         | 104.5 | 104.0 | 102.6 | 103.1 | 103.6             |
| 71 (711_712) | Architectural and engineering services; technical testing and analysis services | 99.0  | 98.3  | 97.8  | 97.7  | 98.2              |
| 711          | Architectural and engineering services, related technical consulting services   | 98.3  | 98.1  | 97.5  | 97.4  | 97.8              |
| 712          | Technical testing and analysis services                                         | 100.3 | 99.9  | 99.9  | 99.9  | 100.0             |
| 73 (731_732) | Advertising and market research services                                        | 98.6  | 97.9  | 96.0  | 97.7  | 97.5              |
| 731          | Advertising services                                                            | 98.6  | 97.8  | 95.7  | 97.8  | 97.5              |
| 7311         | Services provided by advertising agencies                                       | 98.8  | 98.6  | 98.6  | 98.6  | 98.6              |
| 7312         | Media representation services                                                   | 97.4  | 93.5  | 80.5  | 93.6  | 91.2              |
| 732          | Market research and public opinion services                                     | 98.4  | 98.7  | 98.5  | 96.6  | 98.1              |
| 78           | Employment services                                                             | 92.5  | 94.0  | 92.9  | 93.3  | 93.2              |
| 80           | Security and investigation services                                             | 103.2 | 102.9 | 102.9 | 102.9 | 103.0             |
| 812          | Cleaning services                                                               | 95.1  | 95.4  | 95.3  | 95.3  | 95.3              |

Table 3. Producer Price Indices for Services, 2018 - 2022 (continued)

|              |                                                                                 | 2019  |       |       |       |                   |
|--------------|---------------------------------------------------------------------------------|-------|-------|-------|-------|-------------------|
| Codes        | Services categories                                                             | Q1    | Q2    | Q3    | Q4    | Annual<br>Average |
| 494          | Freight transport services by road and removal services                         | 101.1 | 101.1 | 101.1 | 101.2 | 101.1             |
| 50 (501_502) | Sea and coastal passenger and freight water transport services                  | 100.2 | 104.8 | 108.4 | 104.0 | 104.4             |
| 51           | Air transport services                                                          | 81.9  | 107.6 | 123.0 | 98.8  | 102.9             |
| 5210         | Warehousing and storage services                                                | 107.2 | 108.2 | 108.2 | 108.2 | 107.9             |
| 5224         | Cargo handling services                                                         | 106.4 | 107.4 | 109.3 | 109.3 | 108.1             |
| 53           | Postal and courier services                                                     | 99.6  | 99.7  | 99.7  | 99.7  | 99.7              |
| 531          | Postal services under universal service obligation                              | 96.7  | 96.7  | 96.7  | 96.7  | 96.7              |
| 532          | Other postal and courier services                                               | 100.9 | 101.3 | 101.3 | 101.3 | 101.2             |
| 61           | Telecommunications services                                                     | 134.6 | 135.9 | 135.3 | 135.4 | 135.3             |
| 62           | Information technology services                                                 | 102.0 | 101.3 | 100.7 | 101.4 | 101.3             |
| 63           | Information services                                                            | 97.3  | 97.3  | 95.5  | 95.6  | 96.4              |
| 69           | Legal and accounting services                                                   | 99.3  | 99.3  | 99.3  | 99.3  | 99.3              |
| 691          | Legal services                                                                  | 101.9 | 101.8 | 101.9 | 101.9 | 101.8             |
| 692          | Accounting, bookkeeping and auditing services; tax consulting services          | 96.8  | 96.8  | 96.7  | 96.7  | 96.7              |
| 702          | Management consulting services                                                  | 112.1 | 113.6 | 109.4 | 109.8 | 111.2             |
| (69_702)     | Legal, accounting and management consultancy activities                         | 105.1 | 105.8 | 103.9 | 104.1 | 104.7             |
| 71 (711_712) | Architectural and engineering services; technical testing and analysis services | 95.8  | 97.3  | 96.8  | 96.3  | 96.5              |
| 711          | Architectural and engineering services, related technical consulting services   | 95.2  | 96.9  | 96.4  | 95.8  | 96.1              |
| 712          | Technical testing and analysis services                                         | 100.1 | 100.1 | 100.1 | 100.1 | 100.1             |
| 73 (731_732) | Advertising and market research services                                        | 98.7  | 98.7  | 96.6  | 98.8  | 98.2              |
| 731          | Advertising services                                                            | 98.7  | 98.7  | 96.3  | 98.8  | 98.1              |
| 7311         | Services provided by advertising agencies                                       | 98.7  | 98.7  | 98.7  | 98.7  | 98.7              |
| 7312         | Media representation services                                                   | 98.7  | 98.8  | 83.6  | 99.1  | 95.0              |
| 732          | Market research and public opinion services                                     | 98.6  | 98.6  | 98.6  | 99.0  | 98.7              |
| 78           | Employment services                                                             | 94.6  | 95.7  | 95.7  | 95.7  | 95.4              |
| 80           | Security and investigation services                                             | 104.9 | 104.9 | 104.9 | 104.9 | 104.9             |
| 812          | Cleaning services                                                               | 96.6  | 96.6  | 96.6  | 96.6  | 96.6              |

Table 3. Producer Price Indices for Services, 2018 - 2022 (continued)

|               |                                                                                 | 2020  |       |       |       |                   |  |  |
|---------------|---------------------------------------------------------------------------------|-------|-------|-------|-------|-------------------|--|--|
| Codes         | Services categories                                                             | Q1    | Q2    | Q3    | Q4    | Annual<br>Average |  |  |
| 494           | Freight transport services by road and removal services                         | 101.3 | 101.2 | 100.7 | 101.0 | 101.1             |  |  |
| 50 (501_502)  | Sea and coastal passenger and freight water transport services                  | 102.0 | 105.1 | 109.3 | 106.0 | 105.6             |  |  |
| 51            | Air transport services                                                          | 82.6  | 107.7 | 108.2 | 104.7 | 100.8             |  |  |
| 5210          | Warehousing and storage services                                                | 107.4 | 107.1 | 107.1 | 112.0 | 108.4             |  |  |
| 5224          | Cargo handling services                                                         | 108.8 | 108.9 | 108.8 | 108.5 | 108.7             |  |  |
| 53            | Postal and courier services                                                     | 107.9 | 117.9 | 118.1 | 118.2 | 115.5             |  |  |
| 531           | Postal services under universal service obligation                              | 114.5 | 142.3 | 142.3 | 142.3 | 135.4             |  |  |
| 532           | Other postal and courier services                                               | 105.0 | 103.0 | 103.4 | 103.6 | 103.8             |  |  |
| 61            | Telecommunications services                                                     | 135.2 | 135.2 | 134.8 | 134.9 | 135.0             |  |  |
| 62            | Information technology services                                                 | 103.4 | 101.0 | 101.1 | 101.1 | 101.7             |  |  |
| 63            | Information services                                                            | 98.3  | 98.3  | 97.5  | 97.5  | 97.9              |  |  |
| 69            | Legal and accounting services                                                   | 99.0  | 100.0 | 99.3  | 100.0 | 99.6              |  |  |
| 691           | Legal services                                                                  | 101.9 | 101.9 | 101.9 | 101.9 | 101.9             |  |  |
| 692           | Accounting, bookkeeping and auditing services; tax consulting services          | 96.2  | 98.1  | 96.8  | 98.1  | 97.3              |  |  |
| 702           | Management consulting services                                                  | 111.1 | 108.6 | 103.1 | 103.8 | 106.7             |  |  |
| (69_702)      | Legal, accounting and management consultancy activities                         | 104.5 | 103.9 | 101.1 | 101.7 | 102.8             |  |  |
| 71 (711_712)  | Architectural and engineering services; technical testing and analysis services | 94.0  | 93.0  | 91.2  | 91.2  | 92.4              |  |  |
| 711           | Architectural and engineering services, related technical consulting services   | 93.2  | 92.2  | 90.2  | 90.2  | 91.5              |  |  |
| 712           | Technical testing and analysis services                                         | 99.9  | 99.7  | 99.4  | 99.4  | 99.6              |  |  |
| 73 (731_732)* | Advertising and market research services                                        | 99.2  | 98.9  | 97.6  | 101.9 | 99.4              |  |  |
| 731*          | Advertising services                                                            | 99.3  | 99.0  | 97.6  | 102.4 | 99.6              |  |  |
| 7311          | Services provided by advertising agencies                                       | 99.2  | 99.2  | 99.2  | 99.1  | 99.2              |  |  |
| 7312          | Media representation services                                                   | 99.8  | 98.0  | 89.1  | 119.9 | 101.7             |  |  |
| 732           | Market research and public opinion services                                     | 97.8  | 97.5  | 97.5  | 97.5  | 97.6              |  |  |
| 78            | Employment services                                                             | 95.7  | 95.7  | 95.7  | 95.7  | 95.7              |  |  |
| 80            | Security and investigation services                                             | 104.9 | 104.7 | 104.7 | 104.7 | 104.7             |  |  |
| 812           | Cleaning services                                                               | 96.6  | 96.6  | 96.6  | 96.6  | 96.6              |  |  |

 $<sup>\</sup>ensuremath{^{\bigstar}}$  Revised indices due to the incorporation of data from a new source.

Table 3. Producer Price Indices for Services, 2018 - 2022 (continued)

| 2021          |                                                                                 |        |       |       |       | .013-100.0 |  |  |
|---------------|---------------------------------------------------------------------------------|--------|-------|-------|-------|------------|--|--|
| Codes         | Services categories                                                             | Δnnual |       |       |       |            |  |  |
|               |                                                                                 | Q1     | Q2    | Q3    | Q4    | Average    |  |  |
| 494           | Freight transport services by road and removal services                         | 101.1  | 102.5 | 103.7 | 105.5 | 103.2      |  |  |
| 50 (501_502)  | Sea and coastal passenger and freight water transport services                  | 100.2  | 104.5 | 109.5 | 106.3 | 105.1      |  |  |
| 51            | Air transport services                                                          | 101.8  | 120.5 | 122.5 | 98.7  | 110.9      |  |  |
| 5210          | Warehousing and storage services                                                | 111.1  | 111.2 | 111.2 | 112.9 | 111.6      |  |  |
| 5224          | Cargo handling services                                                         | 109.1  | 108.9 | 109.3 | 109.4 | 109.2      |  |  |
| 53            | Postal and courier services                                                     | 119.0  | 119.3 | 119.5 | 119.7 | 119.4      |  |  |
| 531           | Postal services under universal service obligation                              | 142.3  | 142.3 | 142.3 | 142.3 | 142.3      |  |  |
| 532           | Other postal and courier services                                               | 105.4  | 106.0 | 106.4 | 106.8 | 106.1      |  |  |
| 61            | Telecommunications services                                                     | 134.5  | 135.0 | 135.2 | 135.2 | 135.0      |  |  |
| 62            | Information technology services                                                 | 100.8  | 99.8  | 100.0 | 99.9  | 100.1      |  |  |
| 63            | Information services                                                            | 97.3   | 97.3  | 96.7  | 96.7  | 97.0       |  |  |
| 69            | Legal and accounting services                                                   | 105.7  | 105.7 | 105.7 | 105.7 | 105.7      |  |  |
| 691           | Legal services                                                                  | 102.8  | 102.8 | 102.8 | 102.8 | 102.8      |  |  |
| 692           | Accounting, bookkeeping and auditing services; tax consulting services          | 108.6  | 108.7 | 108.7 | 108.7 | 108.7      |  |  |
| 702           | Management consulting services                                                  | 105.4  | 105.5 | 109.1 | 108.5 | 107.1      |  |  |
| (69_702)      | Legal, accounting and management consultancy activities                         | 105.6  | 105.6 | 107.2 | 107.0 | 106.4      |  |  |
| 71 (711_712)  | Architectural and engineering services; technical testing and analysis services | 91.1   | 90.5  | 89.5  | 89.6  | 90.2       |  |  |
| 711           | Architectural and engineering services, related technical consulting services   | 90.0   | 89.4  | 88.3  | 88.5  | 89.1       |  |  |
| 712           | Technical testing and analysis services                                         | 99.4   | 99.4  | 99.4  | 99.4  | 99.4       |  |  |
| 73 (731_732)* | Advertising and market research services                                        | 98.6   | 102.3 | 96.7  | 103.0 | 100.1      |  |  |
| 731*          | Advertising services                                                            | 98.7   | 102.9 | 96.6  | 103.7 | 100.5      |  |  |
| 7311          | Services provided by advertising agencies                                       | 99.2   | 99.2  | 99.1  | 99.1  | 99.2       |  |  |
| 7312          | Media representation services                                                   | 96.0   | 122.3 | 83.2  | 128.2 | 107.4      |  |  |
| 732           | Market research and public opinion services                                     | 97.5   | 97.5  | 97.5  | 97.5  | 97.5       |  |  |
| 78            | Employment services                                                             | 96.5   | 96.5  | 96.1  | 96.1  | 96.3       |  |  |
| 80            | Security and investigation services                                             | 104.7  | 104.7 | 104.7 | 104.7 | 104.7      |  |  |
| 812           | Cleaning services                                                               | 96.6   | 96.6  | 96.6  | 96.6  | 96.6       |  |  |

 $<sup>\</sup>ensuremath{^{\bigstar}}$  Revised indices due to the incorporation of data from a new source.

Table 3. Producer Price Indices for Services, 2018 - 2022 (continued)

|              | Services categories                                                             | 2022  |       |    |    |                   |  |  |
|--------------|---------------------------------------------------------------------------------|-------|-------|----|----|-------------------|--|--|
| Codes        |                                                                                 | Q1    | Q2    | Q3 | Q4 | Annual<br>Average |  |  |
| 494          | Freight transport services by road and removal services                         | 112.5 | 117.4 |    |    |                   |  |  |
| 50 (501_502) | Sea and coastal passenger and freight water transport services                  | 112.3 | 116.1 |    |    |                   |  |  |
| 51           | Air transport services                                                          | 99.7  | 128.5 |    |    |                   |  |  |
| 5210         | Warehousing and storage services                                                | 114.6 | 116.7 |    |    |                   |  |  |
| 5224         | Cargo handling services                                                         | 117.9 | 119.9 |    |    |                   |  |  |
| 53           | Postal and courier services                                                     | 120.7 | 122.1 |    |    |                   |  |  |
| 531          | Postal services under universal service obligation                              | 142.3 | 142.3 |    |    |                   |  |  |
| 532          | Other postal and courier services                                               | 109.0 | 112.1 |    |    |                   |  |  |
| 61           | Telecommunications services                                                     | 134.4 | 135.3 |    |    |                   |  |  |
| 62           | Information technology services                                                 | 100.4 | 100.4 |    |    |                   |  |  |
| 63           | Information services                                                            | 96.7  | 96.7  |    |    |                   |  |  |
| 69           | Legal and accounting services                                                   | 106.7 | 106.1 |    |    |                   |  |  |
| 691          | Legal services                                                                  | 102.8 | 102.8 |    |    |                   |  |  |
| 692          | Accounting, bookkeeping and auditing services; tax consulting services          | 110.6 | 109.4 |    |    |                   |  |  |
| 702          | Management consulting services                                                  | 110.4 | 108.6 |    |    |                   |  |  |
| (69_702)     | Legal, accounting and management consultancy activities                         | 108.4 | 107.3 |    |    |                   |  |  |
| 71 (711_712) | Architectural and engineering services; technical testing and analysis services | 91.4  | 91.3  |    |    |                   |  |  |
| 711          | Architectural and engineering services, related technical consulting services   | 90.4  | 90.3  |    |    |                   |  |  |
| 712          | Technical testing and analysis services                                         | 99.4  | 99.4  |    |    |                   |  |  |
| 73 (731_732) | Advertising and market research services                                        | 95.1  | 98.6  |    |    |                   |  |  |
| 731          | Advertising services                                                            | 94.8  | 98.6  |    |    |                   |  |  |
| 7311         | Services provided by advertising agencies                                       | 95.1  | 95.1  |    |    |                   |  |  |
| 7312         | Media representation services                                                   | 93.0  | 117.2 |    |    |                   |  |  |
| 732          | Market research and public opinion services                                     | 97.5  | 98.5  |    |    |                   |  |  |
| 78           | Employment services                                                             | 96.9  | 96.9  |    |    |                   |  |  |
| 80           | Security and investigation services                                             | 104.7 | 107.4 |    |    |                   |  |  |
| 812          | Cleaning services                                                               | 96.6  | 96.6  |    |    |                   |  |  |