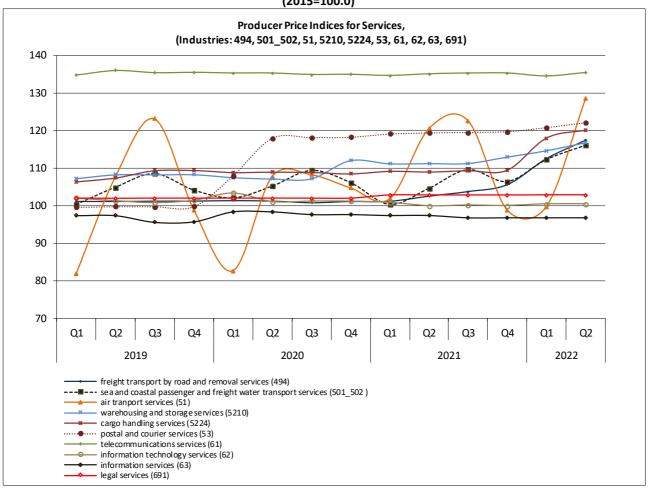

# Quarterly Evolution of Producer Price Indices for Services (2015=100.0)

Table 1. Annual rates of change of the Producer Price Indices for Services

| Codes         | Services categories                                                             |       | 2 <sup>nd</sup> quarter | Annual rates of change (%) |           |           |
|---------------|---------------------------------------------------------------------------------|-------|-------------------------|----------------------------|-----------|-----------|
| codes         |                                                                                 | 2022  | 2021                    | 2020                       | 2022/2021 | 2021/2020 |
| 494           | Freight transport services by road and removal services                         | 117.4 | 102.5                   | 101.2                      | 14.6      | 1.3       |
| 50 (501_502)  | Sea and coastal passenger and freight water transport services                  | 116.1 | 104.5                   | 105.1                      | 11.1      | -0.6      |
| 51            | Air transport services                                                          | 128.5 | 120.5                   | 107.7                      | 6.7       | 11.9      |
| 5210          | Warehousing and storage services                                                | 116.7 | 111.2                   | 107.1                      | 5.0       | 3.8       |
| 5224          | Cargo handling services                                                         | 119.9 | 108.9                   | 108.9                      | 10.1      | 0.0       |
| 53            | Postal and courier services                                                     | 122.1 | 119.3                   | 117.9                      | 2.3       | 1.2       |
| 531           | Postal services under universal service obligation                              | 142.3 | 142.3                   | 142.3                      | 0.0       | 0.0       |
| 532           | Other postal and courier services                                               | 112.1 | 106.0                   | 103.0                      | 5.7       | 2.9       |
| 61            | Telecommunications services                                                     | 135.3 | 135.0                   | 135.2                      | 0.3       | -0.2      |
| 62            | Information technology services                                                 | 100.4 | 99.8                    | 101.0                      | 0.5       | -1.1      |
| 63            | Information services                                                            | 96.7  | 97.3                    | 98.3                       | -0.6      | -0.9      |
| 69            | Legal and accounting services                                                   | 106.1 | 105.7                   | 100.0                      | 0.4       | 5.7       |
| 691           | Legal services                                                                  | 102.8 | 102.8                   | 101.9                      | 0.0       | 0.9       |
| 692           | Accounting, bookkeeping and auditing services; tax consulting services          | 109.4 | 108.7                   | 98.1                       | 0.7       | 10.8      |
| 702           | Management consulting services                                                  | 108.6 | 105.5                   | 108.6                      | 3.0       | -2.9      |
| (69_702)      | Legal, accounting and management consultancy activities                         | 107.3 | 105.6                   | 103.9                      | 1.6       | 1.6       |
| 71 (711_712)  | Architectural and engineering services; technical testing and analysis services | 91.3  | 90.5                    | 93.0                       | 0.9       | -2.7      |
| 711           | Architectural and engineering services, related technical consulting services   | 90.3  | 89.4                    | 92.2                       | 1.1       | -3.1      |
| 712           | Technical testing and analysis services                                         | 99.4  | 99.4                    | 99.7                       | 0.0       | -0.3      |
| 73 (731_732)* | Advertising and market research services                                        | 98.6  | 102.3                   | 98.9                       | -3.6      | 3.4       |
| 731*          | Advertising services                                                            | 98.6  | 102.9                   | 99.0                       | -4.2      | 3.9       |
| 7311          | Services provided by advertising agencies                                       | 95.1  | 99.2                    | 99.2                       | -4.2      | 0.0       |
| 7312          | Media representation services                                                   | 117.2 | 122.3                   | 98.0                       | -4.2      | 24.8      |
| 732           | Market research and public opinion services                                     | 98.5  | 97.5                    | 97.5                       | 1.0       | -0.1      |
| 78            | Employment services                                                             | 96.9  | 96.5                    | 95.7                       | 0.4       | 0.9       |
| 80            | Security and investigation services                                             | 107.4 | 104.7                   | 104.7                      | 2.6       | 0.0       |
| 812           | Cleaning services                                                               | 96.6  | 96.6                    | 96.6                       | 0.0       | 0.0       |

|              |                                                                                 | 2018  |       |       |       |                   |
|--------------|---------------------------------------------------------------------------------|-------|-------|-------|-------|-------------------|
| Codes        | Services categories                                                             | Q1    | Q2    | Q3    | Q4    | Annual<br>Average |
| 494          | Freight transport services by road and removal services                         | 100.2 | 100.6 | 100.7 | 100.9 | 100.6             |
| 50 (501_502) | Sea and coastal passenger and freight water transport services                  | 97.7  | 102.8 | 107.1 | 104.2 | 102.9             |
| 51           | Air transport services                                                          | 83.5  | 97.9  | 112.0 | 89.6  | 95.7              |
| 5210         | Warehousing and storage services                                                | 103.0 | 107.2 | 107.2 | 107.2 | 106.1             |
| 5224         | Cargo handling services                                                         | 101.9 | 106.3 | 106.3 | 106.3 | 105.2             |
| 53           | Postal and courier services                                                     | 98.2  | 99.1  | 99.2  | 99.3  | 98.9              |
| 531          | Postal services under universal service obligation                              | 97.2  | 96.7  | 96.7  | 96.7  | 96.8              |
| 532          | Other postal and courier services                                               | 99.7  | 100.0 | 100.3 | 100.4 | 100.1             |
| 61           | Telecommunications services                                                     | 133.0 | 131.2 | 134.6 | 134.7 | 133.4             |
| 62           | Information technology services                                                 | 101.9 | 101.4 | 101.5 | 101.5 | 101.6             |
| 63           | Information services                                                            | 97.2  | 97.6  | 97.9  | 97.9  | 97.7              |
| 69           | Legal and accounting services                                                   | 99.2  | 99.1  | 98.4  | 98.8  | 98.9              |
| 691          | Legal services                                                                  | 101.9 | 101.9 | 101.9 | 101.9 | 101.9             |
| 692          | Accounting, bookkeeping and auditing services; tax consulting services          | 97.0  | 96.3  | 94.9  | 95.8  | 96.0              |
| 702          | Management consulting services                                                  | 112.3 | 109.9 | 107.7 | 108.2 | 109.5             |
| (69_702)     | Legal, accounting and management consultancy activities                         | 104.5 | 104.0 | 102.6 | 103.1 | 103.6             |
| 71 (711_712) | Architectural and engineering services; technical testing and analysis services | 99.0  | 98.3  | 97.8  | 97.7  | 98.2              |
| 711          | Architectural and engineering services, related technical consulting services   | 98.3  | 98.1  | 97.5  | 97.4  | 97.8              |
| 712          | Technical testing and analysis services                                         | 100.3 | 99.9  | 99.9  | 99.9  | 100.0             |
| 73 (731_732) | Advertising and market research services                                        | 98.6  | 97.9  | 96.0  | 97.7  | 97.5              |
| 731          | Advertising services                                                            | 98.6  | 97.8  | 95.7  | 97.8  | 97.5              |
| 7311         | Services provided by advertising agencies                                       | 98.8  | 98.6  | 98.6  | 98.6  | 98.6              |
| 7312         | Media representation services                                                   | 97.4  | 93.5  | 80.5  | 93.6  | 91.2              |
| 732          | Market research and public opinion services                                     | 98.4  | 98.7  | 98.5  | 96.6  | 98.1              |
| 78           | Employment services                                                             | 92.5  | 94.0  | 92.9  | 93.3  | 93.2              |
| 80           | Security and investigation services                                             | 103.2 | 102.9 | 102.9 | 102.9 | 103.0             |
| 812          | Cleaning services                                                               | 95.1  | 95.4  | 95.3  | 95.3  | 95.3              |

Table 3. Producer Price Indices for Services, 2018 - 2022 (continued)

|              |                                                                                 | 2019  |       |       |       |                   |
|--------------|---------------------------------------------------------------------------------|-------|-------|-------|-------|-------------------|
| Codes        | Services categories                                                             | Q1    | Q2    | Q3    | Q4    | Annual<br>Average |
| 494          | Freight transport services by road and removal services                         | 101.1 | 101.1 | 101.1 | 101.2 | 101.1             |
| 50 (501_502) | Sea and coastal passenger and freight water transport services                  | 100.2 | 104.8 | 108.4 | 104.0 | 104.4             |
| 51           | Air transport services                                                          | 81.9  | 107.6 | 123.0 | 98.8  | 102.9             |
| 5210         | Warehousing and storage services                                                | 107.2 | 108.2 | 108.2 | 108.2 | 107.9             |
| 5224         | Cargo handling services                                                         | 106.4 | 107.4 | 109.3 | 109.3 | 108.1             |
| 53           | Postal and courier services                                                     | 99.6  | 99.7  | 99.7  | 99.7  | 99.7              |
| 531          | Postal services under universal service obligation                              | 96.7  | 96.7  | 96.7  | 96.7  | 96.7              |
| 532          | Other postal and courier services                                               | 100.9 | 101.3 | 101.3 | 101.3 | 101.2             |
| 61           | Telecommunications services                                                     | 134.6 | 135.9 | 135.3 | 135.4 | 135.3             |
| 62           | Information technology services                                                 | 102.0 | 101.3 | 100.7 | 101.4 | 101.3             |
| 63           | Information services                                                            | 97.3  | 97.3  | 95.5  | 95.6  | 96.4              |
| 69           | Legal and accounting services                                                   | 99.3  | 99.3  | 99.3  | 99.3  | 99.3              |
| 691          | Legal services                                                                  | 101.9 | 101.8 | 101.9 | 101.9 | 101.8             |
| 692          | Accounting, bookkeeping and auditing services; tax consulting services          | 96.8  | 96.8  | 96.7  | 96.7  | 96.7              |
| 702          | Management consulting services                                                  | 112.1 | 113.6 | 109.4 | 109.8 | 111.2             |
| (69_702)     | Legal, accounting and management consultancy activities                         | 105.1 | 105.8 | 103.9 | 104.1 | 104.7             |
| 71 (711_712) | Architectural and engineering services; technical testing and analysis services | 95.8  | 97.3  | 96.8  | 96.3  | 96.5              |
| 711          | Architectural and engineering services, related technical consulting services   | 95.2  | 96.9  | 96.4  | 95.8  | 96.1              |
| 712          | Technical testing and analysis services                                         | 100.1 | 100.1 | 100.1 | 100.1 | 100.1             |
| 73 (731_732) | Advertising and market research services                                        | 98.7  | 98.7  | 96.6  | 98.8  | 98.2              |
| 731          | Advertising services                                                            | 98.7  | 98.7  | 96.3  | 98.8  | 98.1              |
| 7311         | Services provided by advertising agencies                                       | 98.7  | 98.7  | 98.7  | 98.7  | 98.7              |
| 7312         | Media representation services                                                   | 98.7  | 98.8  | 83.6  | 99.1  | 95.0              |
| 732          | Market research and public opinion services                                     | 98.6  | 98.6  | 98.6  | 99.0  | 98.7              |
| 78           | Employment services                                                             | 94.6  | 95.7  | 95.7  | 95.7  | 95.4              |
| 80           | Security and investigation services                                             | 104.9 | 104.9 | 104.9 | 104.9 | 104.9             |
| 812          | Cleaning services                                                               | 96.6  | 96.6  | 96.6  | 96.6  | 96.6              |

Table 3. Producer Price Indices for Services, 2018 - 2022 (continued)

|               |                                                                                 | 2020  |       |       |       |                   |  |  |
|---------------|---------------------------------------------------------------------------------|-------|-------|-------|-------|-------------------|--|--|
| Codes         | Services categories                                                             | Q1    | Q2    | Q3    | Q4    | Annual<br>Average |  |  |
| 494           | Freight transport services by road and removal services                         | 101.3 | 101.2 | 100.7 | 101.0 | 101.1             |  |  |
| 50 (501_502)  | Sea and coastal passenger and freight water transport services                  | 102.0 | 105.1 | 109.3 | 106.0 | 105.6             |  |  |
| 51            | Air transport services                                                          | 82.6  | 107.7 | 108.2 | 104.7 | 100.8             |  |  |
| 5210          | Warehousing and storage services                                                | 107.4 | 107.1 | 107.1 | 112.0 | 108.4             |  |  |
| 5224          | Cargo handling services                                                         | 108.8 | 108.9 | 108.8 | 108.5 | 108.7             |  |  |
| 53            | Postal and courier services                                                     | 107.9 | 117.9 | 118.1 | 118.2 | 115.5             |  |  |
| 531           | Postal services under universal service obligation                              | 114.5 | 142.3 | 142.3 | 142.3 | 135.4             |  |  |
| 532           | Other postal and courier services                                               | 105.0 | 103.0 | 103.4 | 103.6 | 103.8             |  |  |
| 61            | Telecommunications services                                                     | 135.2 | 135.2 | 134.8 | 134.9 | 135.0             |  |  |
| 62            | Information technology services                                                 | 103.4 | 101.0 | 101.1 | 101.1 | 101.7             |  |  |
| 63            | Information services                                                            | 98.3  | 98.3  | 97.5  | 97.5  | 97.9              |  |  |
| 69            | Legal and accounting services                                                   | 99.0  | 100.0 | 99.3  | 100.0 | 99.6              |  |  |
| 691           | Legal services                                                                  | 101.9 | 101.9 | 101.9 | 101.9 | 101.9             |  |  |
| 692           | Accounting, bookkeeping and auditing services; tax consulting services          | 96.2  | 98.1  | 96.8  | 98.1  | 97.3              |  |  |
| 702           | Management consulting services                                                  | 111.1 | 108.6 | 103.1 | 103.8 | 106.7             |  |  |
| (69_702)      | Legal, accounting and management consultancy activities                         | 104.5 | 103.9 | 101.1 | 101.7 | 102.8             |  |  |
| 71 (711_712)  | Architectural and engineering services; technical testing and analysis services | 94.0  | 93.0  | 91.2  | 91.2  | 92.4              |  |  |
| 711           | Architectural and engineering services, related technical consulting services   | 93.2  | 92.2  | 90.2  | 90.2  | 91.5              |  |  |
| 712           | Technical testing and analysis services                                         | 99.9  | 99.7  | 99.4  | 99.4  | 99.6              |  |  |
| 73 (731_732)* | Advertising and market research services                                        | 99.2  | 98.9  | 97.6  | 101.9 | 99.4              |  |  |
| 731*          | Advertising services                                                            | 99.3  | 99.0  | 97.6  | 102.4 | 99.6              |  |  |
| 7311          | Services provided by advertising agencies                                       | 99.2  | 99.2  | 99.2  | 99.1  | 99.2              |  |  |
| 7312          | Media representation services                                                   | 99.8  | 98.0  | 89.1  | 119.9 | 101.7             |  |  |
| 732           | Market research and public opinion services                                     | 97.8  | 97.5  | 97.5  | 97.5  | 97.6              |  |  |
| 78            | Employment services                                                             | 95.7  | 95.7  | 95.7  | 95.7  | 95.7              |  |  |
| 80            | Security and investigation services                                             | 104.9 | 104.7 | 104.7 | 104.7 | 104.7             |  |  |
| 812           | Cleaning services                                                               | 96.6  | 96.6  | 96.6  | 96.6  | 96.6              |  |  |

 $<sup>\</sup>ensuremath{^{\bigstar}}$  Revised indices due to the incorporation of data from a new source.

Table 3. Producer Price Indices for Services, 2018 - 2022 (continued)

| 2021          |                                                                                 |        |       |       |       | .013-100.0 |  |  |
|---------------|---------------------------------------------------------------------------------|--------|-------|-------|-------|------------|--|--|
| Codes         | Services categories                                                             | Δnnual |       |       |       |            |  |  |
|               |                                                                                 | Q1     | Q2    | Q3    | Q4    | Average    |  |  |
| 494           | Freight transport services by road and removal services                         | 101.1  | 102.5 | 103.7 | 105.5 | 103.2      |  |  |
| 50 (501_502)  | Sea and coastal passenger and freight water transport services                  | 100.2  | 104.5 | 109.5 | 106.3 | 105.1      |  |  |
| 51            | Air transport services                                                          | 101.8  | 120.5 | 122.5 | 98.7  | 110.9      |  |  |
| 5210          | Warehousing and storage services                                                | 111.1  | 111.2 | 111.2 | 112.9 | 111.6      |  |  |
| 5224          | Cargo handling services                                                         | 109.1  | 108.9 | 109.3 | 109.4 | 109.2      |  |  |
| 53            | Postal and courier services                                                     | 119.0  | 119.3 | 119.5 | 119.7 | 119.4      |  |  |
| 531           | Postal services under universal service obligation                              | 142.3  | 142.3 | 142.3 | 142.3 | 142.3      |  |  |
| 532           | Other postal and courier services                                               | 105.4  | 106.0 | 106.4 | 106.8 | 106.1      |  |  |
| 61            | Telecommunications services                                                     | 134.5  | 135.0 | 135.2 | 135.2 | 135.0      |  |  |
| 62            | Information technology services                                                 | 100.8  | 99.8  | 100.0 | 99.9  | 100.1      |  |  |
| 63            | Information services                                                            | 97.3   | 97.3  | 96.7  | 96.7  | 97.0       |  |  |
| 69            | Legal and accounting services                                                   | 105.7  | 105.7 | 105.7 | 105.7 | 105.7      |  |  |
| 691           | Legal services                                                                  | 102.8  | 102.8 | 102.8 | 102.8 | 102.8      |  |  |
| 692           | Accounting, bookkeeping and auditing services; tax consulting services          | 108.6  | 108.7 | 108.7 | 108.7 | 108.7      |  |  |
| 702           | Management consulting services                                                  | 105.4  | 105.5 | 109.1 | 108.5 | 107.1      |  |  |
| (69_702)      | Legal, accounting and management consultancy activities                         | 105.6  | 105.6 | 107.2 | 107.0 | 106.4      |  |  |
| 71 (711_712)  | Architectural and engineering services; technical testing and analysis services | 91.1   | 90.5  | 89.5  | 89.6  | 90.2       |  |  |
| 711           | Architectural and engineering services, related technical consulting services   | 90.0   | 89.4  | 88.3  | 88.5  | 89.1       |  |  |
| 712           | Technical testing and analysis services                                         | 99.4   | 99.4  | 99.4  | 99.4  | 99.4       |  |  |
| 73 (731_732)* | Advertising and market research services                                        | 98.6   | 102.3 | 96.7  | 103.0 | 100.1      |  |  |
| 731*          | Advertising services                                                            | 98.7   | 102.9 | 96.6  | 103.7 | 100.5      |  |  |
| 7311          | Services provided by advertising agencies                                       | 99.2   | 99.2  | 99.1  | 99.1  | 99.2       |  |  |
| 7312          | Media representation services                                                   | 96.0   | 122.3 | 83.2  | 128.2 | 107.4      |  |  |
| 732           | Market research and public opinion services                                     | 97.5   | 97.5  | 97.5  | 97.5  | 97.5       |  |  |
| 78            | Employment services                                                             | 96.5   | 96.5  | 96.1  | 96.1  | 96.3       |  |  |
| 80            | Security and investigation services                                             | 104.7  | 104.7 | 104.7 | 104.7 | 104.7      |  |  |
| 812           | Cleaning services                                                               | 96.6   | 96.6  | 96.6  | 96.6  | 96.6       |  |  |

 $<sup>\</sup>ensuremath{^{\bigstar}}$  Revised indices due to the incorporation of data from a new source.

Table 3. Producer Price Indices for Services, 2018 - 2022 (continued)

|              | Services categories                                                             | 2022  |       |    |    |                   |  |  |
|--------------|---------------------------------------------------------------------------------|-------|-------|----|----|-------------------|--|--|
| Codes        |                                                                                 | Q1    | Q2    | Q3 | Q4 | Annual<br>Average |  |  |
| 494          | Freight transport services by road and removal services                         | 112.5 | 117.4 |    |    |                   |  |  |
| 50 (501_502) | Sea and coastal passenger and freight water transport services                  | 112.3 | 116.1 |    |    |                   |  |  |
| 51           | Air transport services                                                          | 99.7  | 128.5 |    |    |                   |  |  |
| 5210         | Warehousing and storage services                                                | 114.6 | 116.7 |    |    |                   |  |  |
| 5224         | Cargo handling services                                                         | 117.9 | 119.9 |    |    |                   |  |  |
| 53           | Postal and courier services                                                     | 120.7 | 122.1 |    |    |                   |  |  |
| 531          | Postal services under universal service obligation                              | 142.3 | 142.3 |    |    |                   |  |  |
| 532          | Other postal and courier services                                               | 109.0 | 112.1 |    |    |                   |  |  |
| 61           | Telecommunications services                                                     | 134.4 | 135.3 |    |    |                   |  |  |
| 62           | Information technology services                                                 | 100.4 | 100.4 |    |    |                   |  |  |
| 63           | Information services                                                            | 96.7  | 96.7  |    |    |                   |  |  |
| 69           | Legal and accounting services                                                   | 106.7 | 106.1 |    |    |                   |  |  |
| 691          | Legal services                                                                  | 102.8 | 102.8 |    |    |                   |  |  |
| 692          | Accounting, bookkeeping and auditing services; tax consulting services          | 110.6 | 109.4 |    |    |                   |  |  |
| 702          | Management consulting services                                                  | 110.4 | 108.6 |    |    |                   |  |  |
| (69_702)     | Legal, accounting and management consultancy activities                         | 108.4 | 107.3 |    |    |                   |  |  |
| 71 (711_712) | Architectural and engineering services; technical testing and analysis services | 91.4  | 91.3  |    |    |                   |  |  |
| 711          | Architectural and engineering services, related technical consulting services   | 90.4  | 90.3  |    |    |                   |  |  |
| 712          | Technical testing and analysis services                                         | 99.4  | 99.4  |    |    |                   |  |  |
| 73 (731_732) | Advertising and market research services                                        | 95.1  | 98.6  |    |    |                   |  |  |
| 731          | Advertising services                                                            | 94.8  | 98.6  |    |    |                   |  |  |
| 7311         | Services provided by advertising agencies                                       | 95.1  | 95.1  |    |    |                   |  |  |
| 7312         | Media representation services                                                   | 93.0  | 117.2 |    |    |                   |  |  |
| 732          | Market research and public opinion services                                     | 97.5  | 98.5  |    |    |                   |  |  |
| 78           | Employment services                                                             | 96.9  | 96.9  |    |    |                   |  |  |
| 80           | Security and investigation services                                             | 104.7 | 107.4 |    |    |                   |  |  |
| 812          | Cleaning services                                                               | 96.6  | 96.6  |    |    |                   |  |  |