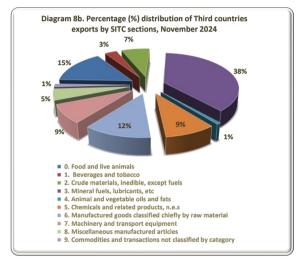

The total value of exports, in November 2024 amounted to 4,024.6 million euros (4,291.1 million dollars) in comparison with 4,304.3 million euros (4,665.9 million dollars) in November 2023, recording a drop, in euros, of **6.5%**. The corresponding value excluding oil products recorded in November 2024 an increase of 157.5 million euros or 5.2% and the corresponding value excluding oil products and ships in November 2024 recorded an increase of 173.8 million euros or 5.8%, in comparison with November 2023 (Table 1).