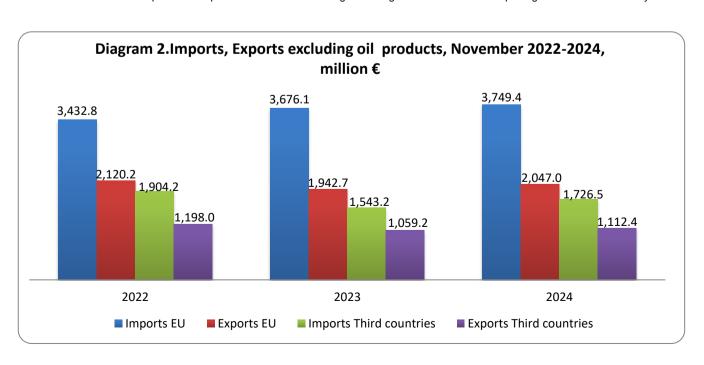

#### COMMERCIAL TRANSACTIONS OF GREECE: November 2024

( Provisional Data )

The total value of imports, in November 2024 amounted to 7,205.6 million euros (7,637.1 million dollars) in comparison with 6,983.7 million euros (7,525.5 million dollars) in November 2023, recording an increase, in euros, of **3.2%**. The corresponding value excluding oil products in November 2024 recorded an increase of 256.6 million euros or 4.9% and the corresponding value excluding oil products and ships in November 2024 recorded an increase of 258.7 million euros or 5.0%, in comparison with November 2023 (Table 1).

The total value of exports, in November 2024 amounted to 4,024.6 million euros (4,291.1 million dollars) in comparison with 4,304.3 million euros (4,665.9 million dollars) in November 2023, recording a drop, in euros, of **6.5%**. The corresponding value excluding oil products recorded in November 2024 an increase of 157.5 million euros or 5.2% and the corresponding value excluding oil products and ships in November 2024 recorded an increase of 173.8 million euros or 5.8%, in comparison with November 2023 (Table 1).

The deficit of the trade balance, in November 2024 amounted to 3,181.0 million euros (3,346.0 million dollars) in comparison with 2,679.4 million euros (2,859.6 million dollars) in November 2023, recording an increase, in euros, of **18.7%**. The corresponding value of deficit excluding oil products in November 2024 recorded an increase of 99.1 million euros or 4.5% and the corresponding value excluding oil products and ships in November 2024 recorded an increase of 84.9 million euros or 3.8%, in comparison with November 2023 (Table 1).