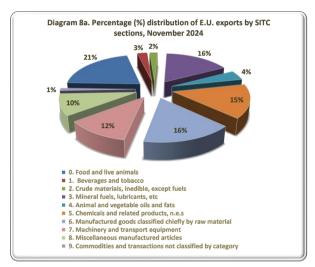

The total value of exports, in November 2024 amounted to 4,024.6 million euros (4,291.1 million dollars) in comparison with 4,304.3 million euros (4,665.9 million dollars) in November 2023, recording a drop, in euros, of **6.5%**. The corresponding value excluding oil products recorded in November 2024 an increase of 157.5 million euros or 5.2% and the corresponding value excluding oil products and ships in November 2024 recorded an increase of 173.8 million euros or 5.8%, in comparison with November 2023 (Table 1).