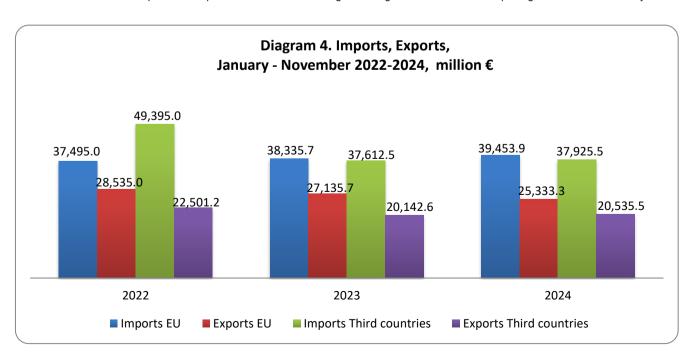

The total value of imports, for the 11-month period from January to November 2024 amounted to 77,379.3 million euros (83,685.4 million dollars) in comparison with 75,948.2 million euros (81,808.6 million dollars) for the corresponding period of the year 2023, recording an increase, in euros, of **1.9%**. The corresponding value excluding oil products recorded an increase of 2,222.3 million euros or 4.0% and the corresponding value excluding oil products and ships recorded an increase of 2,178.8 million euros or 3.9%, in comparison with the period from January to November 2023 (Table 5).

The total value of exports, for the 11-month period from January to November 2024 amounted to 45,868.8 million euros (49,904.7 million dollars) in comparison with 47,278.3 million euros (51,228.6 million dollars) for the corresponding period of the year 2023, recording a drop, in euros, of **3.0%**. The corresponding value excluding oil products recorded an increase of 401.6 million euros or 1.2% and the corresponding value excluding oil products and ships recorded an increase of 425.5 million euros or 1.3%, in comparison with the period from January to November 2023 (Table 5).

The deficit of the trade balance, for the 11-month period from January to November 2024 amounted to 31,510.5 million euros (33,780.7 million dollars) in comparison with 28,669.9 million euros (30,580.0 million dollars) for the corresponding period of the year 2023, recording an increase, in euros, of **9.9%**. The corresponding deficit excluding oil products recorded an increase of 1,820.7 million euros or 7.8% and the corresponding deficit excluding oil products and ships recorded an increase of 1,753.3 million euros or 7.5% (Table 5).