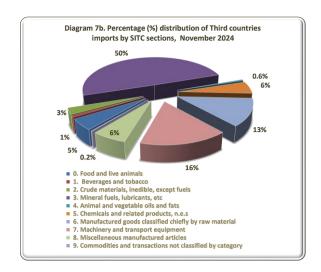

3,776.6               | 1,869.6         |  |
| 6. Manufactured goods classified chiefly by raw material   | 376.9         | 207.7           | 4,308.6               | 2,446.7         |  |
| 7. Machinery and transport equipment                       | 267.0         | 144.6           | 2,864.4               | 1,681.3         |  |
| 8. Miscellaneous manufactured articles                     | 223.2         | 88.4            | 2,367.7               | 944.7           |  |
| 9. Commodities and transactions not classified by category | 27.2          | 24.1            | 227.5                 | 298.3           |  |

<sup>(1)</sup> Provisional data.

<sup>\*</sup> Wherever necessary, the data have been rounded up, thus, a slight difference may occur between the sum of the figures and their total.













Table 10. Commercial Transactions with EU and Third Countries 2022-2024\*

|                         | Imports               |                      |                                                                      | Exports               |                      |                                                                      |  |
|-------------------------|-----------------------|----------------------|----------------------------------------------------------------------|-----------------------|----------------------|----------------------------------------------------------------------|--|
| Year and<br>Month       | Value<br>in million € | Monthly Changes<br>% | Changes % compared with the corresponding month of the previous year | Value<br>in million € | Monthly Cha