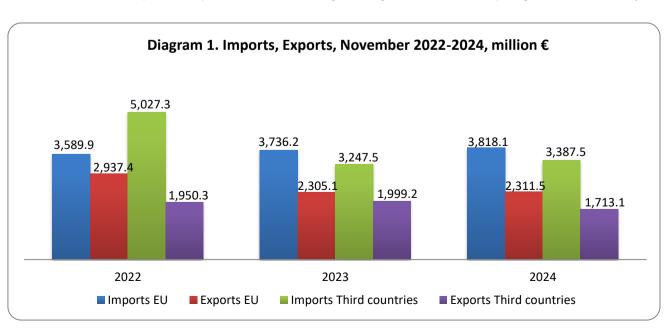

#### COMMERCIAL TRANSACTIONS OF GREECE: November 2024

( Provisional Data )

The total value of imports, in November 2024 amounted to 7,205.6 million euros (7,637.1 million dollars) in comparison with 6,983.7 million euros (7,525.5 million dollars) in November 2023, recording an increase, in euros, of **3.2%**. The corresponding value excluding oil products in November 2024 recorded an increase of 256.6 million euros or 4.9% and the corresponding value excluding oil products and ships in November 2024 recorded an increase of 258.7 million euros or 5.0%, in comparison with November 2023 (Table 1).

The total value of exports, in November 2024 amounted to 4,024.6 million euros (4,291.1 million dollars) in comparison with 4,304.3 million euros (4,665.9 million dollars) in November 2023, recording a drop, in euros, of **6.5%**. The corresponding value excluding oil products recorded in November 2024 an increase of 157.5 million euros or 5.2% and the corresponding value excluding oil products and ships in November 2024 recorded an increase of 173.8 million euros or 5.8%, in comparison with November 2023 (Table 1).

The deficit of the trade balance, in November 2024 amounted to 3,181.0 million euros (3,346.0 million dollars) in comparison with 2,679.4 million euros (2,859.6 million dollars) in November 2023, recording an increase, in euros, of **18.7%**. The corresponding value of deficit excluding oil products in November 2024 recorded an increase of 99.1 million euros or 4.5% and the corresponding value excluding oil products and ships in November 2024 recorded an increase of 84.9 million euros or 3.8%, in comparison with November 2023 (Table 1).