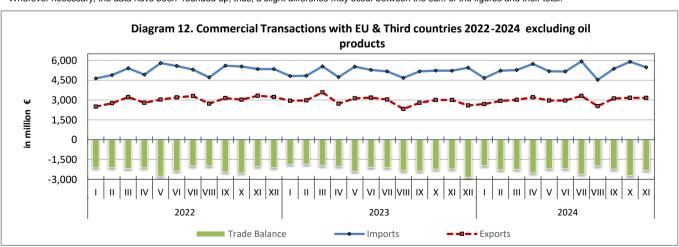

#### COMMERCIAL TRANSACTIONS OF GREECE: November 2024

( Provisional Data )

The total value of imports, in November 2024 amounted to 7,205.6 million euros (7,637.1 million dollars) in comparison with 6,983.7 million euros (7,525.5 million dollars) in November 2023, recording an increase, in euros, of **3.2%**. The corresponding value excluding oil products in November 2024 recorded an increase of 256.6 million euros or 4.9% and the corresponding value excluding oil products and ships in November 2024 recorded an increase of 258.7 million euros or 5.0%, in comparison with November 2023 (Table 1).

The total value of exports, in November 2024 amounted to 4,024.6 million euros (4,291.1 million dollars) in comparison with 4,304.3 million euros (4,665.9 million dollars) in November 2023, recording a drop, in euros, of **6.5%**. The corresponding value excluding oil products recorded in November 2024 an increase of 157.5 million euros or 5.2% and the corresponding value excluding oil products and ships in November 2024 recorded an increase of 173.8 million euros or 5.8%, in comparison with November 2023 (Table 1).

The deficit of the trade balance, in November 2024 amounted to 3,181.0 million euros (3,346.0 million dollars) in comparison with 2,679.4 million euros (2,859.6 million dollars) in November 2023, recording an increase, in euros, of **18.7%**. The corresponding value of deficit excluding oil products in November 2024 recorded an increase of 99.1 million euros or 4.5% and the corresponding value excluding oil products and ships in November 2024 recorded an increase of 84.9 million euros or 3.8%, in comparison with November 2023 (Table 1).