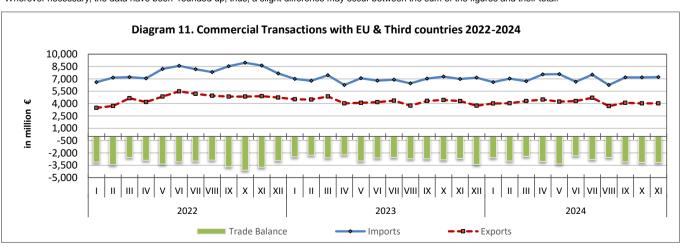

#### COMMERCIAL TRANSACTIONS OF GREECE: November 2024

( Provisional Data )

The total value of imports, in November 2024 amounted to 7,205.6 million euros (7,637.1 million dollars) in comparison with 6,983.7 million euros (7,525.5 million dollars) in November 2023, recording an increase, in euros, of **3.2%**. The corresponding value excluding oil products in November 2024 recorded an increase of 256.6 million euros or 4.9% and the corresponding value excluding oil products and ships in November 2024 recorded an increase of 258.7 million euros or 5.0%, in comparison with November 2023 (Table 1).

The total value of exports, in November 2024 amounted to 4,024.6 million euros (4,291.1 million dollars) in comparison with 4,304.3 million euros (4,665.9 million dollars) in November 2023, recording a drop, in euros, of **6.5%**. The corresponding value excluding oil products recorded in November 2024 an increase of 157.5 million euros or 5.2% and the corresponding value excluding oil products and ships in November 2024 recorded an increase of 173.8 million euros or 5.8%, in comparison with November 2023 (Table 1).

The deficit of the trade balance, in November 2024 amounted to 3,181.0 million euros (3,346.0 million dollars) in comparison with 2,679.4 million euros (2,859.6 million dollars) in November 2023, recording an increase, in euros, of **18.7%**. The corresponding value of deficit excluding oil products in November 2024 recorded an increase of 99.1 million euros or 4.5% and the corresponding value excluding oil products and ships in November 2024 recorded an increase of 84.9 million euros or 3.8%, in comparison with November 2023 (Table 1).