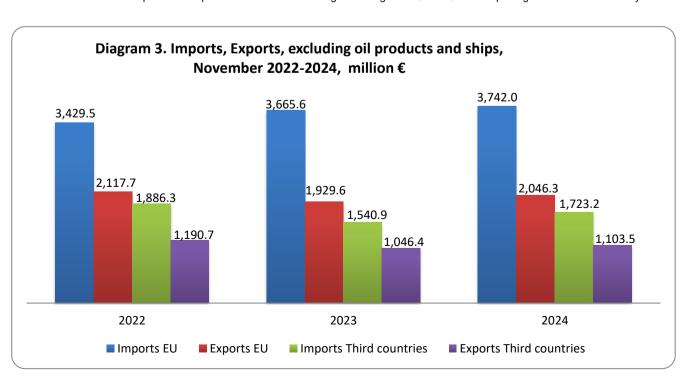

#### COMMERCIAL TRANSACTIONS OF GREECE: November 2024

( Provisional Data )

The total value of imports, in November 2024 amounted to 7,205.6 million euros (7,637.1 million dollars) in comparison with 6,983.7 million euros (7,525.5 million dollars) in November 2023, recording an increase, in euros, of **3.2%**. The corresponding value excluding oil products in November 2024 recorded an increase of 256.6 million euros or 4.9% and the corresponding value excluding oil products and ships in November 2024 recorded an increase of 258.7 million euros or 5.0%, in comparison with November 2023 (Table 1).

The total value of exports, in November 2024 amounted to 4,024.6 million euros (4,291.1 million dollars) in comparison with 4,304.3 million euros (4,665.9 million dollars) in November 2023, recording a drop, in euros, of **6.5%**. The corresponding value excluding oil products recorded in November 2024 an increase of 157.5 million euros or 5.2% and the corresponding value excluding oil products and ships in November 2024 recorded an increase of 173.8 million euros or 5.8%, in comparison with November 2023 (Table 1).

The deficit of the trade balance, in November 2024 amounted to 3,181.0 million euros (3,346.0 million dollars) in comparison with 2,679.4 million euros (2,859.6 million dollars) in November 2023, recording an increase, in euros, of **18.7%**. The corresponding value of deficit excluding oil products in November 2024 recorded an increase of 99.1 million euros or 4.5% and the corresponding value excluding oil products and ships in November 2024 recorded an increase of 84.9 million euros or 3.8%, in comparison with November 2023 (Table 1).