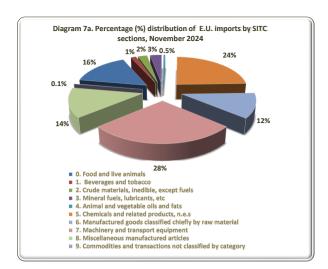

| 3,776.6               | 1,869.6         |  |
| 6. Manufactured goods classified chiefly by raw material   | 376.9         | 207.7           | 4,308.6               | 2,446.7         |  |
| 7. Machinery and transport equipment                       | 267.0         | 144.6           | 2,864.4               | 1,681.3         |  |
| 8. Miscellaneous manufactured articles                     | 223.2         | 88.4            | 2,367.7               | 944.7           |  |
| 9. Commodities and transactions not classified by category | 27.2          | 24.1            | 227.5                 | 298.3           |  |

<sup>(1)</sup> Provisional data.

<sup>\*</sup> Wherever necessary, the data have been rounded up, thus, a slight difference may occur between the sum of the figures and their total.













Table 10. Commercial Transactions with EU and Third Countries 2022-2024\*

|                         | Imports               |                      |                                                                      | Exports               |                      |                                                                      |  |
|-------------------------|-----------------------|----------------------|----------------------------------------------------------------------|-----------------------|----------------------|----------------------------------------------------------------------|--|
| Year and<br>Month       | Value<br>in million € | Monthly Changes<br>% | Changes % compared with the corresponding month of the previous year | Value<br>in million € | Monthly C