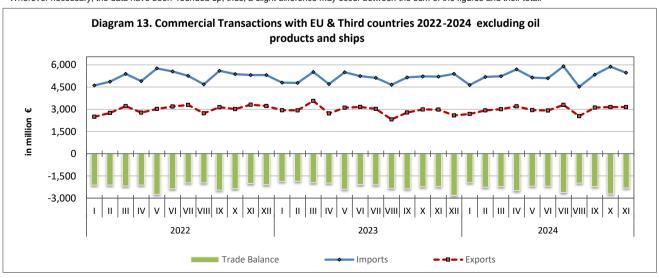

#### COMMERCIAL TRANSACTIONS OF GREECE: November 2024

( Provisional Data )

The total value of imports, in November 2024 amounted to 7,205.6 million euros (7,637.1 million dollars) in comparison with 6,983.7 million euros (7,525.5 million dollars) in November 2023, recording an increase, in euros, of **3.2%**. The corresponding value excluding oil products in November 2024 recorded an increase of 256.6 million euros or 4.9% and the corresponding value excluding oil products and ships in November 2024 recorded an increase of 258.7 million euros or 5.0%, in comparison with November 2023 (Table 1).

The total value of exports, in November 2024 amounted to 4,024.6 million euros (4,291.1 million dollars) in comparison with 4,304.3 million euros (4,665.9 million dollars) in November 2023, recording a drop, in euros, of **6.5%**. The corresponding value excluding oil products recorded in November 2024 an increase of 157.5 million euros or 5.2% and the corresponding value excluding oil products and ships in November 2024 recorded an increase of 173.8 million euros or 5.8%, in comparison with November 2023 (Table 1).

The deficit of the trade balance, in November 2024 amounted to 3,181.0 million euros (3,346.0 million dollars) in comparison with 2,679.4 million euros (2,859.6 million dollars) in November 2023, recording an increase, in euros, of **18.7%**. The corresponding value of deficit excluding oil products in November 2024 recorded an increase of 99.1 million euros or 4.5% and the corresponding value excluding oil products and ships in November 2024 recorded an increase of 84.9 million euros or 3.8%, in comparison with November 2023 (Table 1).