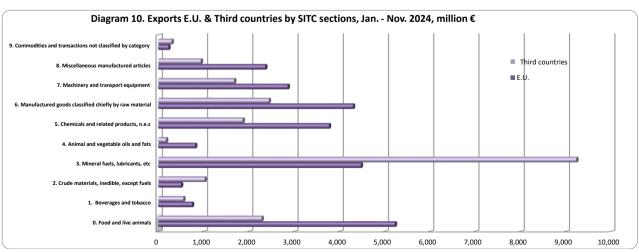

The total value of exports, for the 11-month period from January to November 2024 amounted to 45,868.8 million euros (49,904.7 million dollars) in comparison with 47,278.3 million euros (51,228.6 million dollars) for the corresponding period of the year 2023, recording a drop, in euros, of **3.0%**. The corresponding value excluding oil products recorded an increase of 401.6 million euros or 1.2% and the corresponding value excluding oil products and ships recorded an increase of 425.5 million euros or 1.3%, in comparison with the period from January to November 2023 (Table 5).