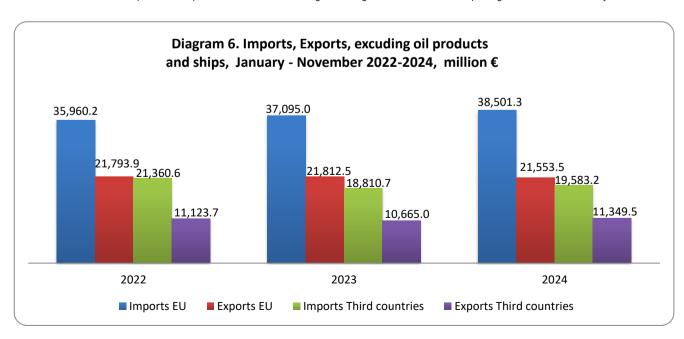

The total value of imports, for the 11-month period from January to November 2024 amounted to 77,379.3 million euros (83,685.4 million dollars) in comparison with 75,948.2 million euros (81,808.6 million dollars) for the corresponding period of the year 2023, recording an increase, in euros, of **1.9%**. The corresponding value excluding oil products recorded an increase of 2,222.3 million euros or 4.0% and the corresponding value excluding oil products and ships recorded an increase of 2,178.8 million euros or 3.9%, in comparison with the period from January to November 2023 (Table 5).

The total value of exports, for the 11-month period from January to November 2024 amounted to 45,868.8 million euros (49,904.7 million dollars) in comparison with 47,278.3 million euros (51,228.6 million dollars) for the corresponding period of the year 2023, recording a drop, in euros, of **3.0%**. The corresponding value excluding oil products recorded an increase of 401.6 million euros or 1.2% and the corresponding value excluding oil products and ships recorded an increase of 425.5 million euros or 1.3%, in comparison with the period from January to November 2023 (Table 5).

The deficit of the trade balance, for the 11-month period from January to November 2024 amounted to 31,510.5 million euros (33,780.7 million dollars) in comparison with 28,669.9 million euros (30,580.0 million dollars) for the corresponding period of the year 2023, recording an increase, in euros, of **9.9%**. The corresponding deficit excluding oil products recorded an increase of 1,820.7 million euros or 7.8% and the corresponding deficit excluding oil products and ships recorded an increase of 1,753.3 million euros or 7.5% (Table 5).