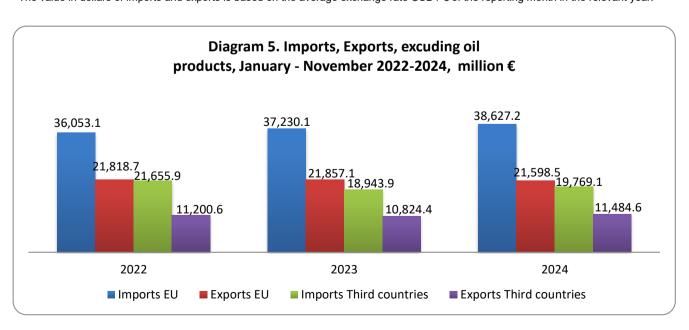

The total value of imports, for the 11-month period from January to November 2024 amounted to 77,379.3 million euros (83,685.4 million dollars) in comparison with 75,948.2 million euros (81,808.6 million dollars) for the corresponding period of the year 2023, recording an increase, in euros, of **1.9%**. The corresponding value excluding oil products recorded an increase of 2,222.3 million euros or 4.0% and the corresponding value excluding oil products and ships recorded an increase of 2,178.8 million euros or 3.9%, in comparison with the period from January to November 2023 (Table 5).

The total value of exports, for the 11-month period from January to November 2024 amounted to 45,868.8 million euros (49,904.7 million dollars) in comparison with 47,278.3 million euros (51,228.6 million dollars) for the corresponding period of the year 2023, recording a drop, in euros, of **3.0%**. The corresponding value excluding oil products recorded an increase of 401.6 million euros or 1.2% and the corresponding value excluding oil products and ships recorded an increase of 425.5 million euros or 1.3%, in comparison with the period from January to November 2023 (Table 5).

The deficit of the trade balance, for the 11-month period from January to November 2024 amounted to 31,510.5 million euros (33,780.7 million dollars) in comparison with 28,669.9 million euros (30,580.0 million dollars) for the corresponding period of the year 2023, recording an increase, in euros, of **9.9%**. The corresponding deficit excluding oil products recorded an increase of 1,820.7 million euros or 7.8% and the corresponding deficit excluding oil products and ships recorded an increase of 1,753.3 million euros or 7.5% (Table 5).