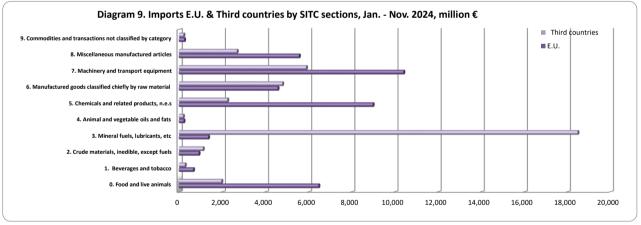

The total value of imports, for the 11-month period from January to November 2024 amounted to 77,379.3 million euros (83,685.4 million dollars) in comparison with 75,948.2 million euros (81,808.6 million dollars) for the corresponding period of the year 2023, recording an increase, in euros, of **1.9%**. The corresponding value excluding oil products recorded an increase of 2,222.3 million euros or 4.0% and the corresponding value excluding oil products and ships recorded an increase of 2,178.8 million euros or 3.9%, in comparison with the period from January to November 2023 (Table 5).