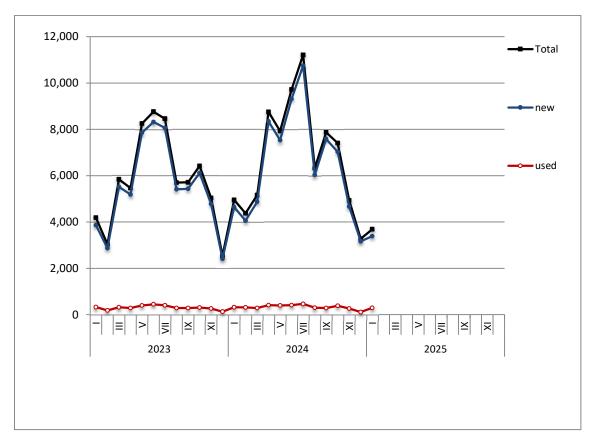

#### **ISSUING OF MOTOR VEHICLE LICENSES: JANUARY 2025**

The Hellenic Statistical Authority announces that in January 2025, 21,762 road motor cars (both new and used from abroad) were put into circulation for the first time, recording a 3.4% decrease compared with the corresponding month of 2024 when the number of road motor cars was 22,539. In January 2024, a 6.7% increase had been observed in comparison with the corresponding month of 2023 (Table 1, Graphs 1,2,3,5). A total number of 11,563 new cars were put into circulation in January 2025 compared with 13,708 in January 2024, recording a 15.6% decrease.

The new motorcycles over 50cc (both new and used from abroad) that were put into circulation for the first time in January 2025 amounted to 3,684, against 4,953 in 2024, thus recording a 25.6% decrease. In January 2024, an 18.3% increase had been observed in comparison with the corresponding month of 2023 (Table 1, Graph 4). Out of the above motorcycles 3,390 were new, while the corresponding figure in January 2024 was 4,639, recording a 26.9% decrease.