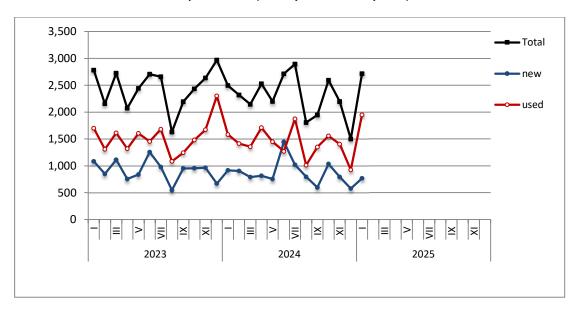

| Ta                                 | able 1. R | oad moto | or vehicle | s, both n | iew and u | sed, put i | nto circul   | ation for | the first ti | ime in G | reece: Jan | uary 2023 | 8 - 2025  |        |        |
|------------------------------------|-----------|----------|------------|-----------|-----------|------------|--------------|-----------|--------------|----------|------------|-----------|-----------|--------|--------|
|                                    |           |          |            |           | January   |            |              |           |              |          |            | Chan      | ge (%)    |        |        |
|                                    |           | 2023     |            |           | 2024      |            |              | 2025      |              |          | 2024/202   | 3         | 2025/2024 |        |        |
| Category of Road Motor<br>Vehicles | Total     | New      | Used       | Total     | New       | Used       | Total        | New       | Used         | Total    | MəN        | Used      | Total     | New    | Used   |
|                                    |           |          |            |           |           | Gi         | reece, total |           |              |          |            |           |           |        |        |
| Road Motor Vehicles,total          | 25,316    | 15,502   | 9,814      | 27,492    | 18,347    | 9,145      | 25,446       | 14,953    | 10,493       | 8.6%     | 18.4%      | -6.8%     | -7.4%     | -18.5% | 14.7%  |
|                                    |           |          |            |           |           |            |              |           |              |          |            |           |           |        |        |
| 1. Road motor cars                 | 21,129    | 11,638   | 9,491      | 22,539    | 13,708    | 8,831      | 21,762       | 11,563    | 10,199       | 6.7%     | 17.8%      | -7.0%     | -3.4%     | -15.6% | 15.5%  |
|                                    |           |          |            |           |           |            |              |           |              |          |            |           |           |        |        |
| Passenger Cars                     | 18,218    | 10,533   | 7,685      | 19,966    | 12,762    | 7,204      | 18,837       | 10,662    | 8,175        | 9.6%     | 21.2%      | -6.3%     | -5.7%     | -16.5% | 13.5%  |
| Buses                              | 130       | 23       | 107        | 78        | 32        | 46         | 208          | 133       | 75           | -40.0%   | 39.1%      | -57.0%    | 166.7%    | 315.6% | 63.0%  |
| Lorries                            | 2,781     | 1,082    | 1,699      | 2,495     | 914       | 1,581      | 2,717        | 768       | 1,949        | -10.3%   | -15.5%     | -6.9%     | 8.9%      | -16.0% | 23.3%  |
|                                    |           |          |            |           |           |            |              |           |              |          |            |           |           |        |        |
| 2. Motorcycles > 50 cc             | 4,187     | 3,864    | 323        | 4,953     | 4,639     | 314        | 3,684        | 3,390     | 294          | 18.3%    | 20.1%      | -2.8%     | -25.6%    | -26.9% | -6.4%  |
|                                    |           |          |            |           |           | Prefe      | cture of Att | ica       |              |          |            |           |           |        |        |
| Road Motor Vehicles,<br>total      | 14,213    | 10,167   | 4,046      | 15,485    | 11,961    | 3,524      | 13,737       | 10,065    | 3,672        | 8.9%     | 17.6%      | -12.9%    | -11.3%    | -15.9% | 4.2%   |
| 1. Road motor cars                 | 11,908    | 7,978    | 3,930      | 12,834    | 9,443     | 3,391      | 11,794       | 8,216     | 3,578        | 7.8%     | 18.4%      | -13.7%    | -8.1%     | -13.0% | 5.5%   |
|                                    |           |          |            |           |           |            |              |           |              |          |            |           |           |        |        |
| Passenger Cars                     | 10,675    | 7,282    | 3,393      | 11,784    | 8,845     | 2,939      | 10,604       | 7,574     | 3,030        | 10.4%    | 21.5%      | -13.4%    | -10.0%    | -14.4% | 3.1%   |
| Buses                              | 79        | 19       | 60         | 43        | 23        | 20         | 149          | 118       | 31           | -45.6%   | 21.1%      | -66.7%    | 246.5%    | 413.0% | 55.0%  |
| Lorries                            | 1,154     | 677      | 477        | 1,007     | 575       | 432        | 1,041        | 524       | 517          | -12.7%   | -15.1%     | -9.4%     | 3.4%      | -8.9%  | 19.7%  |
|                                    |           |          |            |           |           |            |              |           |              |          |            |           |           |        |        |
| 2. Motorcycles > 50 cc             | 2,305     | 2,189    | 116        | 2,651     | 2,518     | 133        | 1,943        | 1,849     | 94           | 15.0%    | 15.0%      | 14.7%     | -26.7%    | -26.6% | -29.3% |