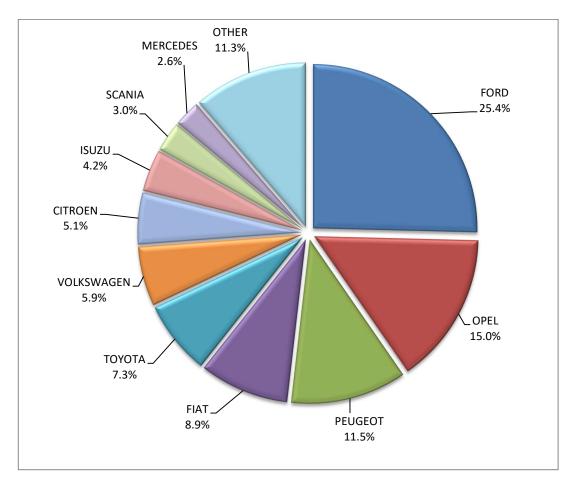

## Table 4Sales of new and used lorries by make: January 2025

|                              | Lor | ries    |  |  |  |
|------------------------------|-----|---------|--|--|--|
| Make                         |     | January |  |  |  |
|                              | new | used    |  |  |  |
| ADDAX MOTORS, ISEKI, STAMA   | 2   | -       |  |  |  |
| BYD                          | 2   | -       |  |  |  |
| CITROEN                      | 39  | 60      |  |  |  |
| DACIA                        | -   | 12      |  |  |  |
| DACIA 1                      | 4   | -       |  |  |  |
| DAF                          | 1   | 42      |  |  |  |
| DAF <sup>1</sup>             | 4   | -       |  |  |  |
| DANGEL                       | -   | 1       |  |  |  |
| FIAT<br>FIAT-IVECO           | 68  | 123     |  |  |  |
| FORD                         | 195 | 4 353   |  |  |  |
| FOTON                        | 3   |         |  |  |  |
| FUSO                         | -   | 2       |  |  |  |
| ISUZU                        | 32  | 26      |  |  |  |
| IVECO                        | 4   | 39      |  |  |  |
| IVECO <sup>1</sup>           | 6   | -       |  |  |  |
| JEEP                         | -   | 2       |  |  |  |
| КІА                          | -   | 1       |  |  |  |
| MAN                          | 11  | 121     |  |  |  |
| MAXUS, LDV                   | 10  | 1       |  |  |  |
| MERCEDES                     | 20  | 471     |  |  |  |
| MERCEDES <sup>1</sup>        | 6   | -       |  |  |  |
| MERCEDES <sup>2</sup>        | 2   | -       |  |  |  |
| MITSUBISHI                   | _   | 30      |  |  |  |
| MITSUBISHI <sup>1</sup>      | -   | 1       |  |  |  |
| MITSUBISHI <sup>2</sup>      | _   | 1       |  |  |  |
| MITSUBISHI FUSO              | _   | 3       |  |  |  |
| MITSUBISHI FUSO <sup>1</sup> | 4   | -       |  |  |  |
| NISSAN                       | 2   | 62      |  |  |  |
| OPEL                         | 115 | 70      |  |  |  |
| PEUGEOT                      | 88  | 55      |  |  |  |
| PIAGGIO                      | 1   | 4       |  |  |  |
| PIAGGIO <sup>1</sup>         | 1   |         |  |  |  |
|                              |     | -       |  |  |  |
| RENAULT                      | 8   | 145     |  |  |  |
| SCANIA                       | 23  | 60      |  |  |  |
| SKODA                        |     | 2       |  |  |  |
| SMYRLIADIS                   | -   | 1       |  |  |  |
| SSANGYONG, KG MOBILITY       | 7   | -       |  |  |  |
| STEYER                       | -   | 1       |  |  |  |
| ΤΟΥΟΤΑ                       | 56  | 63      |  |  |  |
| VICTORY                      | 3   | -       |  |  |  |
| VOLKSWAGEN                   | 45  | 80      |  |  |  |

# Table 4 (cont)Sales of new and used lorries by make: January 2025

| Make  | Lorries<br>January |       |  |  |
|-------|--------------------|-------|--|--|
|       | new                | used  |  |  |
| VOLVO | 6                  | 113   |  |  |
| TOTAL | 768                | 1,949 |  |  |