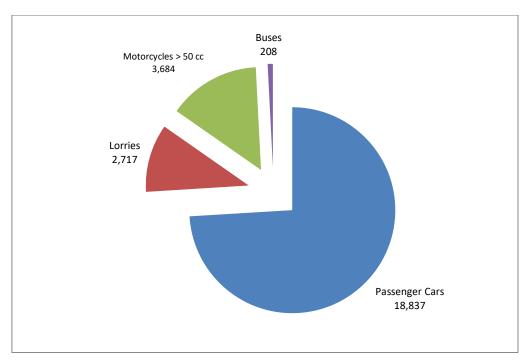

#### **ISSUING OF MOTOR VEHICLE LICENSES: JANUARY 2025**

The Hellenic Statistical Authority announces that in January 2025, 21,762 road motor cars (both new and used from abroad) were put into circulation for the first time, recording a 3.4% decrease compared with the corresponding month of 2024 when the number of road motor cars was 22,539. In January 2024, a 6.7% increase had been observed in comparison with the corresponding month of 2023 (Table 1, Graphs 1,2,3,5). A total number of 11,563 new cars were put into circulation in January 2025 compared with 13,708 in January 2024, recording a 15.6% decrease.

The new motorcycles over 50cc (both new and used from abroad) that were put into circulation for the first time in January 2025 amounted to 3,684, against 4,953 in 2024, thus recording a 25.6% decrease. In January 2024, an 18.3% increase had been observed in comparison with the corresponding month of 2023 (Table 1, Graph 4). Out of the above motorcycles 3,390 were new, while the corresponding figure in January 2024 was 4,639, recording a 26.9% decrease.

| Ta                                 | able 1. R | oad moto | or vehicle | s, both n | iew and u | sed, put i | nto circul   | ation for | the first ti | ime in G | reece: Jan | uary 2023 | 8 - 2025  |        |        |
|------------------------------------|-----------|----------|------------|-----------|-----------|------------|--------------|-----------|--------------|----------|------------|-----------|-----------|--------|--------|
|                                    |           |          |            |           | January   |            |              |           |              |          |            | Chan      | ge (%)    |        |        |
|                                    |           | 2023     |            |           | 2024      |            |              | 2025      |              |          | 2024/202   | 3         | 2025/2024 |        |        |
| Category of Road Motor<br>Vehicles | Total     | New      | Used       | Total     | New       | Used       | Total        | New       | Used         | Total    | MəN        | Used      | Total     | New    | Used   |
|                                    |           |          |            |           |           | Gi         | reece, total |           |              |          |            |           |           |        |        |
| Road Motor Vehicles,total          | 25,316    | 15,502   | 9,814      | 27,492    | 18,347    | 9,145      | 25,446       | 14,953    | 10,493       | 8.6%     | 18.4%      | -6.8%     | -7.4%     | -18.5% | 14.7%  |
|                                    |           |          |            |           |           |            |              |           |              |          |            |           |           |        |        |
| 1. Road motor cars                 | 21,129    | 11,638   | 9,491      | 22,539    | 13,708    | 8,831      | 21,762       | 11,563    | 10,199       | 6.7%     | 17.8%      | -7.0%     | -3.4%     | -15.6% | 15.5%  |
|                                    |           |          |            |           |           |            |              |           |              |          |            |           |           |        |        |
| Passenger Cars                     | 18,218    | 10,533   | 7,685      | 19,966    | 12,762    | 7,204      | 18,837       | 10,662    | 8,175        | 9.6%     | 21.2%      | -6.3%     | -5.7%     | -16.5% | 13.5%  |
| Buses                              | 130       | 23       | 107        | 78        | 32        | 46         | 208          | 133       | 75           | -40.0%   | 39.1%      | -57.0%    | 166.7%    | 315.6% | 63.0%  |
| Lorries                            | 2,781     | 1,082    | 1,699      | 2,495     | 914       | 1,581      | 2,717        | 768       | 1,949        | -10.3%   | -15.5%     | -6.9%     | 8.9%      | -16.0% | 23.3%  |
|                                    |           |          |            |           |           |            |              |           |              |          |            |           |           |        |        |
| 2. Motorcycles > 50 cc             | 4,187     | 3,864    | 323        | 4,953     | 4,639     | 314        | 3,684        | 3,390     | 294          | 18.3%    | 20.1%      | -2.8%     | -25.6%    | -26.9% | -6.4%  |
|                                    |           |          |            |           |           | Prefe      | cture of Att | ica       |              |          |            |           |           |        |        |
| Road Motor Vehicles,<br>total      | 14,213    | 10,167   | 4,046      | 15,485    | 11,961    | 3,524      | 13,737       | 10,065    | 3,672        | 8.9%     | 17.6%      | -12.9%    | -11.3%    | -15.9% | 4.2%   |
| 1. Road motor cars                 | 11,908    | 7,978    | 3,930      | 12,834    | 9,443     | 3,391      | 11,794       | 8,216     | 3,578        | 7.8%     | 18.4%      | -13.7%    | -8.1%     | -13.0% | 5.5%   |
|                                    |           |          |            |           |           |            |              |           |              |          |            |           |           |        |        |
| Passenger Cars                     | 10,675    | 7,282    | 3,393      | 11,784    | 8,845     | 2,939      | 10,604       | 7,574     | 3,030        | 10.4%    | 21.5%      | -13.4%    | -10.0%    | -14.4% | 3.1%   |
| Buses                              | 79        | 19       | 60         | 43        | 23        | 20         | 149          | 118       | 31           | -45.6%   | 21.1%      | -66.7%    | 246.5%    | 413.0% | 55.0%  |
| Lorries                            | 1,154     | 677      | 477        | 1,007     | 575       | 432        | 1,041        | 524       | 517          | -12.7%   | -15.1%     | -9.4%     | 3.4%      | -8.9%  | 19.7%  |
|                                    |           |          |            |           |           |            |              |           |              |          |            |           |           |        |        |
| 2. Motorcycles > 50 cc             | 2,305     | 2,189    | 116        | 2,651     | 2,518     | 133        | 1,943        | 1,849     | 94           | 15.0%    | 15.0%      | 14.7%     | -26.7%    | -26.6% | -29.3% |