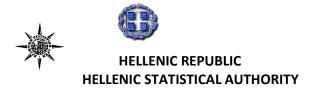

#### **ISSUING OF MOTOR VEHICLE LICENSES: JANUARY 2025**

The Hellenic Statistical Authority announces that in January 2025, 21,762 road motor cars (both new and used from abroad) were put into circulation for the first time, recording a 3.4% decrease compared with the corresponding month of 2024 when the number of road motor cars was 22,539. In January 2024, a 6.7% increase had been observed in comparison with the corresponding month of 2023 (Table 1, Graphs 1,2,3,5). A total number of 11,563 new cars were put into circulation in January 2025 compared with 13,708 in January 2024, recording a 15.6% decrease.

| Ta                                 | able 1. R | oad moto | or vehicle | s, both n | iew and u | sed, put i | nto circul   | ation for | the first ti | ime in G | reece: Jan | uary 2023 | 8 - 2025  |        |        |
|------------------------------------|-----------|----------|------------|-----------|-----------|------------|--------------|-----------|--------------|----------|------------|-----------|-----------|--------|--------|
|                                    |           |          |            |           | January   |            |              |           |              |          |            | Chan      | ge (%)    |        |        |
|                                    |           | 2023     |            |           | 2024      |            |              | 2025      |              |          | 2024/202   | 3         | 2025/2024 |        |        |
| Category of Road Motor<br>Vehicles | Total     | New      | Used       | Total     | New       | Used       | Total        | New       | Used         | Total    | MəN        | Used      | Total     | New    | Used   |
|                                    |           |          |            |           |           | Gi         | reece, total |           |              |          |            |           |           |        |        |
| Road Motor Vehicles,total          | 25,316    | 15,502   | 9,814      | 27,492    | 18,347    | 9,145      | 25,446       | 14,953    | 10,493       | 8.6%     | 18.4%      | -6.8%     | -7.4%     | -18.5% | 14.7%  |
|                                    |           |          |            |           |           |            |              |           |              |          |            |           |           |        |        |
| 1. Road motor cars                 | 21,129    | 11,638   | 9,491      | 22,539    | 13,708    | 8,831      | 21,762       | 11,563    | 10,199       | 6.7%     | 17.8%      | -7.0%     | -3.4%     | -15.6% | 15.5%  |
|                                    |           |          |            |           |           |            |              |           |              |          |            |           |           |        |        |
| Passenger Cars                     | 18,218    | 10,533   | 7,685      | 19,966    | 12,762    | 7,204      | 18,837       | 10,662    | 8,175        | 9.6%     | 21.2%      | -6.3%     | -5.7%     | -16.5% | 13.5%  |
| Buses                              | 130       | 23       | 107        | 78        | 32        | 46         | 208          | 133       | 75           | -40.0%   | 39.1%      | -57.0%    | 166.7%    | 315.6% | 63.0%  |
| Lorries                            | 2,781     | 1,082    | 1,699      | 2,495     | 914       | 1,581      | 2,717        | 768       | 1,949        | -10.3%   | -15.5%     | -6.9%     | 8.9%      | -16.0% | 23.3%  |
|                                    |           |          |            |           |           |            |              |           |              |          |            |           |           |        |        |
| 2. Motorcycles > 50 cc             | 4,187     | 3,864    | 323        | 4,953     | 4,639     | 314        | 3,684        | 3,390     | 294          | 18.3%    | 20.1%      | -2.8%     | -25.6%    | -26.9% | -6.4%  |
|                                    |           |          |            |           |           | Prefe      | cture of Att | ica       |              |          |            |           |           |        |        |
| Road Motor Vehicles,<br>total      | 14,213    | 10,167   | 4,046      | 15,485    | 11,961    | 3,524      | 13,737       | 10,065    | 3,672        | 8.9%     | 17.6%      | -12.9%    | -11.3%    | -15.9% | 4.2%   |
| 1. Road motor cars                 | 11,908    | 7,978    | 3,930      | 12,834    | 9,443     | 3,391      | 11,794       | 8,216     | 3,578        | 7.8%     | 18.4%      | -13.7%    | -8.1%     | -13.0% | 5.5%   |
|                                    |           |          |            |           |           |            |              |           |              |          |            |           |           |        |        |
| Passenger Cars                     | 10,675    | 7,282    | 3,393      | 11,784    | 8,845     | 2,939      | 10,604       | 7,574     | 3,030        | 10.4%    | 21.5%      | -13.4%    | -10.0%    | -14.4% | 3.1%   |
| Buses                              | 79        | 19       | 60         | 43        | 23        | 20         | 149          | 118       | 31           | -45.6%   | 21.1%      | -66.7%    | 246.5%    | 413.0% | 55.0%  |
| Lorries                            | 1,154     | 677      | 477        | 1,007     | 575       | 432        | 1,041        | 524       | 517          | -12.7%   | -15.1%     | -9.4%     | 3.4%      | -8.9%  | 19.7%  |
|                                    |           |          |            |           |           |            |              |           |              |          |            |           |           |        |        |
| 2. Motorcycles > 50 cc             | 2,305     | 2,189    | 116        | 2,651     | 2,518     | 133        | 1,943        | 1,849     | 94           | 15.0%    | 15.0%      | 14.7%     | -26.7%    | -26.6% | -29.3% |