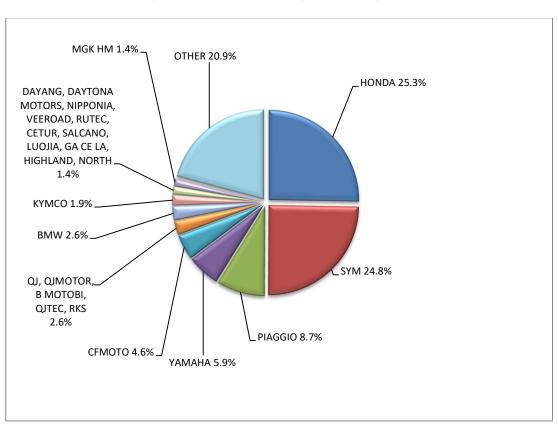

#### Graph 8. Sales of new motorcycles (January 2025)

### Table 6 (cont) Sales of new and used motorcycles by make or manufacturer: January 2025

|                                                                                                                  | Motorcycles |       |  |
|------------------------------------------------------------------------------------------------------------------|-------------|-------|--|
| Make                                                                                                             | Jar         | nuary |  |
|                                                                                                                  | new         | used  |  |
| ҮАМАНА                                                                                                           | 201         | 58    |  |
| ҮАМАНА, МВК                                                                                                      | -           | 2     |  |
| YINXIANG, KENBO, VENOM, CHEETA, ZIPP, NEMO, FEKON, ANATOLIA, CANBO                                               | 4           | -     |  |
| ZHIDOU , ZD, RKS                                                                                                 | 2           | -     |  |
| ZHONGNENG, ZNEN, AGM, BTC, CLS, COLIBRI, DAYTONA MOTORS, DERRACE, DOCKER, JM<br>MOTORS, KUBA, La souris, LEXMOTO | 1           | -     |  |
| ZHONGNENG, ZNEN, AGM, BTC, COLIBRI, DAYTONA MOTORS, DERRACE, DOCKER, JM MOTORS, KUBA, La Souris                  | 3           | -     |  |
| ZHONGNENG, ZNEN, AGM, BTC, COLIBRI, DAYTONA MOTORS, DERRACE, DOCKER, JM MOTORS, KUBA, La Souris, LEXMOTO         | 2           | -     |  |
| ZHONGNENG, ZNEN, AGM, YUKI, COLIBRI, LEXMOTO, MINIMOTO, NECO, ROMET MOTORS                                       | 1           | -     |  |
| ZXMCO, NIJ, DAYTONA MOTORS, PINK                                                                                 | 2           | -     |  |
| TOTAL                                                                                                            | 3,390       | 294   |  |