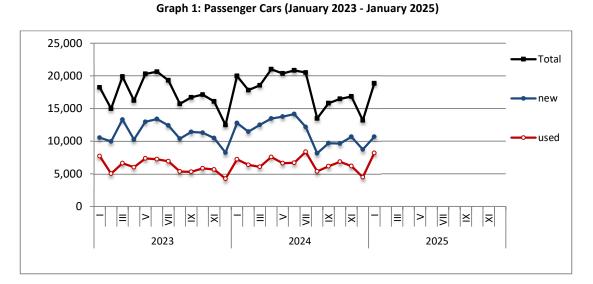

| Ta                                 | able 1. R | oad moto | or vehicle | s, both n | iew and u | sed, put i | nto circul   | ation for | the first ti | ime in G | reece: Jan | uary 2023 | 8 - 2025  |        |        |
|------------------------------------|-----------|----------|------------|-----------|-----------|------------|--------------|-----------|--------------|----------|------------|-----------|-----------|--------|--------|
|                                    |           |          |            |           | January   |            |              |           |              |          |            | Chan      | ge (%)    |        |        |
|                                    |           | 2023     |            |           | 2024      |            |              | 2025      |              |          | 2024/202   | 3         | 2025/2024 |        |        |
| Category of Road Motor<br>Vehicles | Total     | New      | Used       | Total     | New       | Used       | Total        | New       | Used         | Total    | MəN        | Used      | Total     | New    | Used   |
|                                    |           |          |            |           |           | Gi         | reece, total |           |              |          |            |           |           |        |        |
| Road Motor Vehicles,total          | 25,316    | 15,502   | 9,814      | 27,492    | 18,347    | 9,145      | 25,446       | 14,953    | 10,493       | 8.6%     | 18.4%      | -6.8%     | -7.4%     | -18.5% | 14.7%  |
|                                    |           |          |            |           |           |            |              |           |              |          |            |           |           |        |        |
| 1. Road motor cars                 | 21,129    | 11,638   | 9,491      | 22,539    | 13,708    | 8,831      | 21,762       | 11,563    | 10,199       | 6.7%     | 17.8%      | -7.0%     | -3.4%     | -15.6% | 15.5%  |
|                                    |           |          |            |           |           |            |              |           |              |          |            |           |           |        |        |
| Passenger Cars                     | 18,218    | 10,533   | 7,685      | 19,966    | 12,762    | 7,204      | 18,837       | 10,662    | 8,175        | 9.6%     | 21.2%      | -6.3%     | -5.7%     | -16.5% | 13.5%  |
| Buses                              | 130       | 23       | 107        | 78        | 32        | 46         | 208          | 133       | 75           | -40.0%   | 39.1%      | -57.0%    | 166.7%    | 315.6% | 63.0%  |
| Lorries                            | 2,781     | 1,082    | 1,699      | 2,495     | 914       | 1,581      | 2,717        | 768       | 1,949        | -10.3%   | -15.5%     | -6.9%     | 8.9%      | -16.0% | 23.3%  |
|                                    |           |          |            |           |           |            |              |           |              |          |            |           |           |        |        |
| 2. Motorcycles > 50 cc             | 4,187     | 3,864    | 323        | 4,953     | 4,639     | 314        | 3,684        | 3,390     | 294          | 18.3%    | 20.1%      | -2.8%     | -25.6%    | -26.9% | -6.4%  |
|                                    |           |          |            |           |           | Prefe      | cture of Att | ica       |              |          |            |           |           |        |        |
| Road Motor Vehicles,<br>total      | 14,213    | 10,167   | 4,046      | 15,485    | 11,961    | 3,524      | 13,737       | 10,065    | 3,672        | 8.9%     | 17.6%      | -12.9%    | -11.3%    | -15.9% | 4.2%   |
| 1. Road motor cars                 | 11,908    | 7,978    | 3,930      | 12,834    | 9,443     | 3,391      | 11,794       | 8,216     | 3,578        | 7.8%     | 18.4%      | -13.7%    | -8.1%     | -13.0% | 5.5%   |
|                                    |           |          |            |           |           |            |              |           |              |          |            |           |           |        |        |
| Passenger Cars                     | 10,675    | 7,282    | 3,393      | 11,784    | 8,845     | 2,939      | 10,604       | 7,574     | 3,030        | 10.4%    | 21.5%      | -13.4%    | -10.0%    | -14.4% | 3.1%   |
| Buses                              | 79        | 19       | 60         | 43        | 23        | 20         | 149          | 118       | 31           | -45.6%   | 21.1%      | -66.7%    | 246.5%    | 413.0% | 55.0%  |
| Lorries                            | 1,154     | 677      | 477        | 1,007     | 575       | 432        | 1,041        | 524       | 517          | -12.7%   | -15.1%     | -9.4%     | 3.4%      | -8.9%  | 19.7%  |
|                                    |           |          |            |           |           |            |              |           |              |          |            |           |           |        |        |
| 2. Motorcycles > 50 cc             | 2,305     | 2,189    | 116        | 2,651     | 2,518     | 133        | 1,943        | 1,849     | 94           | 15.0%    | 15.0%      | 14.7%     | -26.7%    | -26.6% | -29.3% |