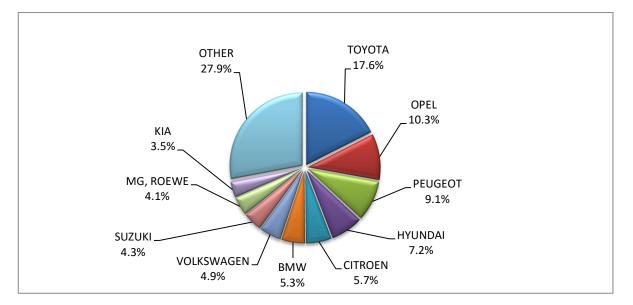

|                                                  | Passenger  | Passenger cars |  |  |  |
|--------------------------------------------------|------------|----------------|--|--|--|
| Make                                             | Januar     | у              |  |  |  |
|                                                  | new        | used           |  |  |  |
| ABARTH                                           | 1          |                |  |  |  |
| AIXAM                                            |            | 1              |  |  |  |
| ALFA ROMEO                                       | 76         | 44             |  |  |  |
| ALPINA                                           | 1          | -              |  |  |  |
| ASTON MARTIN                                     | -          | 2              |  |  |  |
| AUDI                                             | 299        | 190            |  |  |  |
| AUTOCARABANS - RIMOR SPA                         |            | 2              |  |  |  |
| BAIC                                             | -          | 1              |  |  |  |
| BENTLEY                                          | 1          | -              |  |  |  |
| BMW                                              | 561        | 298            |  |  |  |
| BURSTNER                                         |            | 2              |  |  |  |
| BYD                                              | 164        | -              |  |  |  |
| CADILLAC                                         | -          | 1              |  |  |  |
| CAPRON                                           | 1          | 8              |  |  |  |
| CHERY, EXEED, FOWNIX, CHIREY, CHERY EXEED, OMODA | 2          | -              |  |  |  |
| CHERY, OMODA                                     | 2          | -              |  |  |  |
| CHEVROLET                                        |            | 17             |  |  |  |
| CHEVROLET, GMC, HOLDEN, BUICK, PONTIAC           |            | 1              |  |  |  |
| CITROEN                                          | 611        | 416            |  |  |  |
| CITROEN / DS                                     | 2          | 83             |  |  |  |
| CUPRA                                            | 162        | 5              |  |  |  |
| DACIA                                            | 161        | 222            |  |  |  |
| DAIHATSU                                         |            | 222            |  |  |  |
| DFSK, SERES, SOKON, FENGON                       | 4          | -              |  |  |  |
| DS                                               | 40         | 29             |  |  |  |
| FERRARI                                          |            | 4              |  |  |  |
| FIAT                                             | 141        | 334            |  |  |  |
| FORD                                             | 256        | 564            |  |  |  |
| HONDA                                            | 250        | 69             |  |  |  |
| HYMER                                            | 1          | 1              |  |  |  |
| HYUNDAI                                          | 772        | 689            |  |  |  |
| INFINITY                                         | -          | 1              |  |  |  |
| JAECOO, OMODA, CHERY, FOWNIX, LUCANO             | 2          | -              |  |  |  |
| JAGUAR                                           | 8          | 28             |  |  |  |
| JEEP                                             | 232        | 67             |  |  |  |
| KERABOSS                                         | 1          |                |  |  |  |
| KIA                                              | 378        | 155            |  |  |  |
| KNAUS                                            |            | 4              |  |  |  |
| LANCIA                                           | -          | 1              |  |  |  |
| LAND ROVER                                       | 31         | 65             |  |  |  |
| LEAPMOTOR                                        | 7          | -              |  |  |  |
| LEXUS                                            | 73         | 7              |  |  |  |
| LOTUS                                            | /3         | 2              |  |  |  |
| LYNK&CO                                          | 56         | 2              |  |  |  |
| MASERATI                                         | 3          | 1              |  |  |  |
| MAZDA                                            |            |                |  |  |  |
| MAZDA                                            | 126<br>172 | 30<br>660      |  |  |  |
| MERCEDES MERCEDES 1                              | 1/2        | 000            |  |  |  |

### Table 3 (cont)Sales of new and used passenger cars by make: January 2025

|                        | Passeng | ger cars |
|------------------------|---------|----------|
| Make                   | Janu    | Jary     |
|                        | new     | used     |
| MG                     | 20      | 6        |
| MG, ROEWE              | 441     | 9        |
| MINI                   | 121     | 57       |
| MITSUBISHI             | 41      | 106      |
| MOOVEO                 | -       | 1        |
| NISSAN                 | 314     | 529      |
| NISSAN 1               | 1       | -        |
| OPEL                   | 1,095   | 512      |
| PEUGEOT                | 967     | 738      |
| PEUGEOT <sup>2</sup>   | 2       | -        |
| PIAGGIO                | -       | 1        |
| PORSCHE                | 36      | 56       |
| RANGE ROVER            | 1       | 10       |
| RC FISKER A/S          | -       | 1        |
| RENAULT                | 62      | 726      |
| SEAT                   | 42      | 54       |
| SKODA                  | 136     | 152      |
| SMART                  | 4       | 103      |
| SSANGYONG, KG MOBILITY | 13      | -        |
| SUBARU                 | -       | 11       |
| SUZUKI                 | 457     | 155      |
| TESLA                  | 64      | 9        |
| ΤΟΥΟΤΑ                 | 1,873   | 567      |
| VOLKSWAGEN             | 527     | 334      |
| VOLVO                  | 71      | 32       |
| TOTAL                  | 10,662  | 8,175    |