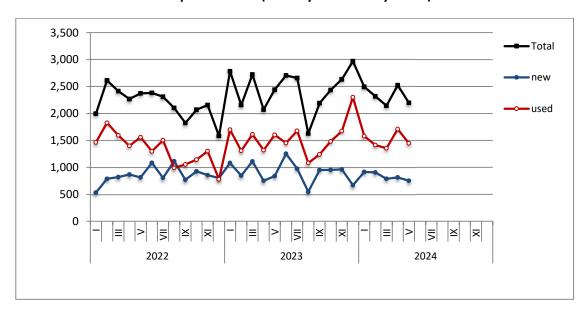

#### **ISSUING OF MOTOR VEHICLE LICENSES: MAY 2024**

The Hellenic Statistical Authority announces that in May 2024, 22,959 road motor cars (both new and used from abroad) were put into circulation for the first time, recording an increase 0.4% compared with the corresponding month of 2023 when the number of road motor cars was 22,877. In May 2023, a 5.6% increase had been observed in comparison with the corresponding month of 2022 (Table 1, Graphs 1,2,3,5). A total number of 14,806 new cars were put into circulation in May 2024 compared with 13,820 in May 2023, recording an increase 7.1%.

During the period January - May 2024, 110,162 road motor cars (both new and used from abroad) were put into circulation for the first time, representing an increase of 7.7% compared to the corresponding period of 2023 when the number of road motor cars was 102,264. During the period January - May 2023 an increase of 13.8% had been observed in comparison with the corresponding period of 2022 (Table 3, Graphs 6,7). Out of the above number of road motor cars that were put into circulation from January to May 2024 68,520 were new, while the corresponding number during the respective period of 2023 was 61,685, recording an increase of 11.1%.

Graph 1: Passenger Cars (January 2022 - May 2024)

Graph 2: Lorries (January 2022 - May 2024)

**Graph 3: Buses (January 2022 – May 2024)** 

Graph 4: Motorcycles (January 2022 - May 2024)

Graph 5: New Registrations of Motor Vehicles (May 2024)