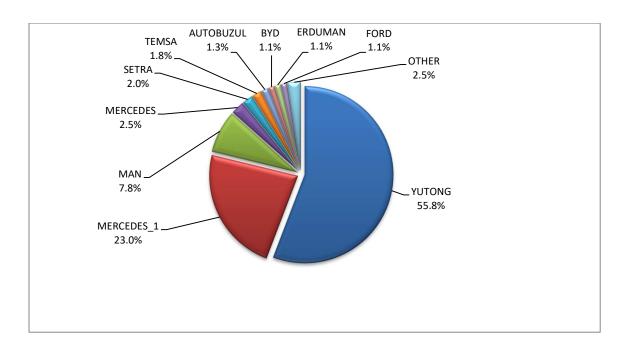

<sup>1:</sup> With 2nd/3rd stage manufacturer in Greece.

<sup>2:</sup> With 2nd/3rd stage manufacturer abroad.

Graph 12. Sales of new buses by make (January – May 2024)

Table 7
Sales of new and used motorcycles by make or manufacturer: May 2024 and January - May 2024