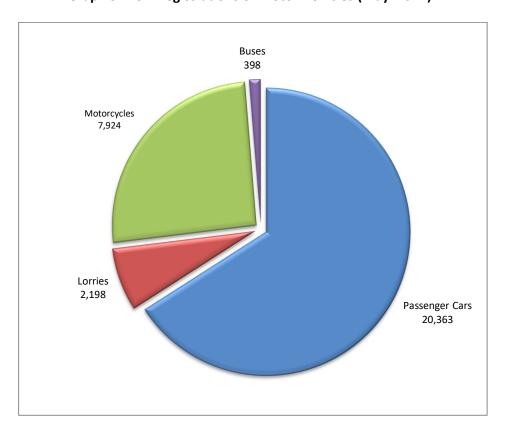

#### **ISSUING OF MOTOR VEHICLE LICENSES: MAY 2024**

The Hellenic Statistical Authority announces that in May 2024, 22,959 road motor cars (both new and used from abroad) were put into circulation for the first time, recording an increase 0.4% compared with the corresponding month of 2023 when the number of road motor cars was 22,877. In May 2023, a 5.6% increase had been observed in comparison with the corresponding month of 2022 (Table 1, Graphs 1,2,3,5). A total number of 14,806 new cars were put into circulation in May 2024 compared with 13,820 in May 2023, recording an increase 7.1%.

The new motorcycles over 50cc (both new and used from abroad) that were put into circulation for the first time in May 2024 amounted to 7,924, against 8,251 in May 2023, thus recording a 4.0% decrease. In May 2023, a 5.6% increase had been observed in comparison with the corresponding month of 2022 (Table 1, Graph 4). Out of the above motorcycles 7,531 were new, while the corresponding figure in May 2023 was 7,853, recording a 4.1% decrease.