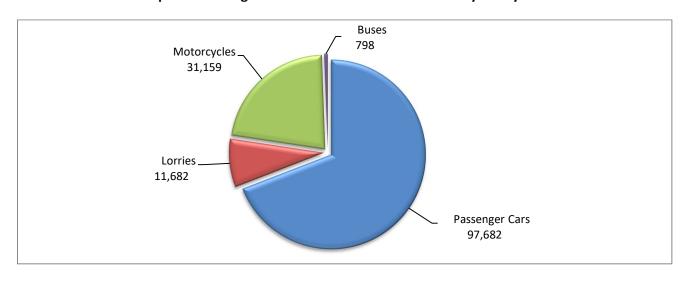

During the period January - May 2024, 110,162 road motor cars (both new and used from abroad) were put into circulation for the first time, representing an increase of 7.7% compared to the corresponding period of 2023 when the number of road motor cars was 102,264. During the period January - May 2023 an increase of 13.8% had been observed in comparison with the corresponding period of 2022 (Table 3, Graphs 6,7). Out of the above number of road motor cars that were put into circulation from January to May 2024 68,520 were new, while the corresponding number during the respective period of 2023 was 61,685, recording an increase of 11.1%.

During the period January - May 2024 the circulation of new motorcycles over 50cc (both new and used from abroad) amounted to 31,159 against 26,790 in the respective period of 2023, thus representing a 16.3% increase. An increase of 14.8% had been observed during the period January - May 2023 in comparison with the corresponding period of 2022 (Table 3, Graphs 6,7). A total number of 29,448 new motorcycles were put into circulation, from January to May 2024, compared with 25,289 during the corresponding period of 2023, recording a 16.4% increase.