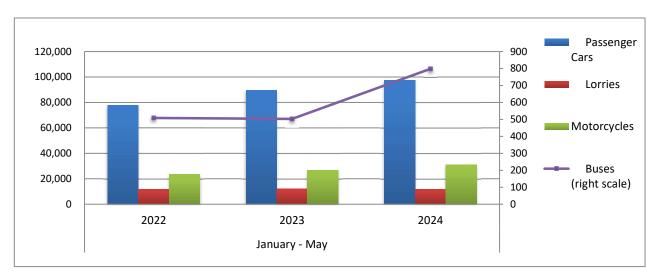

During the period January - May 2024, 110,162 road motor cars (both new and used from abroad) were put into circulation for the first time, representing an increase of 7.7% compared to the corresponding period of 2023 when the number of road motor cars was 102,264. During the period January - May 2023 an increase of 13.8% had been observed in comparison with the corresponding period of 2022 (Table 3, Graphs 6,7). Out of the above number of road motor cars that were put into circulation from January to May 2024 68,520 were new, while the corresponding number during the respective period of 2023 was 61,685, recording an increase of 11.1%.

During the period January - May 2024 the circulation of new motorcycles over 50cc (both new and used from abroad) amounted to 31,159 against 26,790 in the respective period of 2023, thus representing a 16.3% increase. An increase of 14.8% had been observed during the period January - May 2023 in comparison with the corresponding period of 2022 (Table 3, Graphs 6,7). A total number of 29,448 new motorcycles were put into circulation, from January to May 2024, compared with 25,289 during the corresponding period of 2023, recording a 16.4% increase.