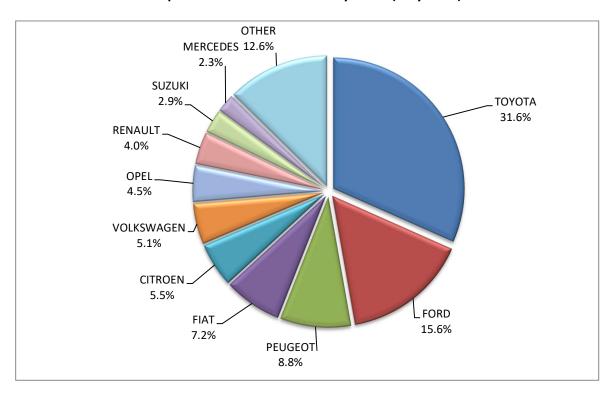

<sup>1:</sup> With 2nd/3rd stage manufacturer in Greece.

<sup>2:</sup> With 2nd/3rd stage manufacturer abroad.

Graph 8. Sales of new passenger cars by make (May 2024)

Graph 9. Sales of new passenger cars by make (January – May 2024)