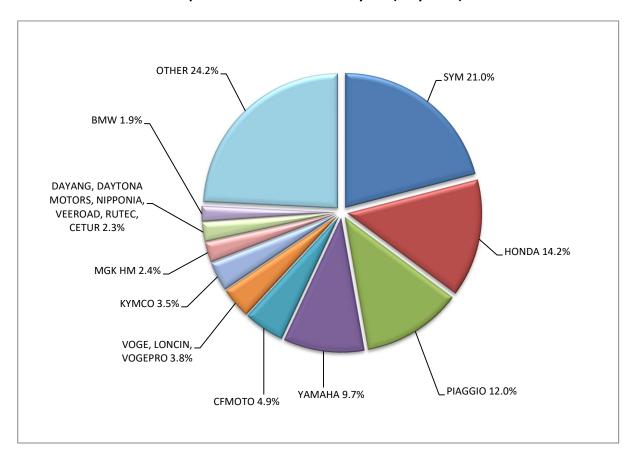

<sup>1:</sup> With 2nd/3rd stage manufacturer in Greece.

<sup>2:</sup> With 2nd/3rd stage manufacturer abroad.

Graph 8. Sales of new passenger cars by make (May 2024)

Graph 9. Sales of new passenger cars by make (January – May 2024)