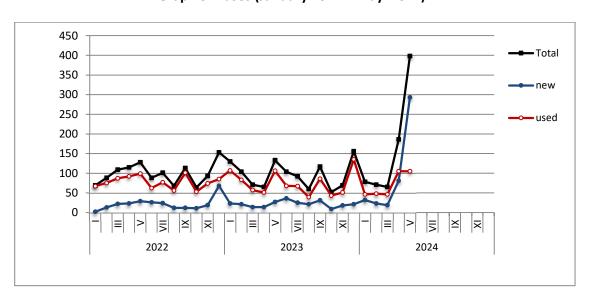

#### **ISSUING OF MOTOR VEHICLE LICENSES: MAY 2024**

The Hellenic Statistical Authority announces that in May 2024, 22,959 road motor cars (both new and used from abroad) were put into circulation for the first time, recording an increase 0.4% compared with the corresponding month of 2023 when the number of road motor cars was 22,877. In May 2023, a 5.6% increase had been observed in comparison with the corresponding month of 2022 (Table 1, Graphs 1,2,3,5). A total number of 14,806 new cars were put into circulation in May 2024 compared with 13,820 in May 2023, recording an increase 7.1%.

Graph 1: Passenger Cars (January 2022 - May 2024)

Graph 2: Lorries (January 2022 - May 2024)

**Graph 3: Buses (January 2022 – May 2024)** 

Graph 4: Motorcycles (January 2022 - May 2024)

Graph 5: New Registrations of Motor Vehicles (May 2024)