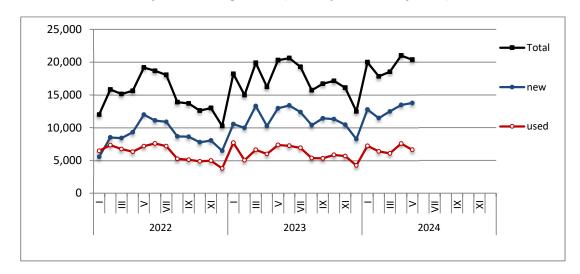

#### **ISSUING OF MOTOR VEHICLE LICENSES: MAY 2024**

The Hellenic Statistical Authority announces that in May 2024, 22,959 road motor cars (both new and used from abroad) were put into circulation for the first time, recording an increase 0.4% compared with the corresponding month of 2023 when the number of road motor cars was 22,877. In May 2023, a 5.6% increase had been observed in comparison with the corresponding month of 2022 (Table 1, Graphs 1,2,3,5). A total number of 14,806 new cars were put into circulation in May 2024 compared with 13,820 in May 2023, recording an increase 7.1%.

During the period January - May 2024, 110,162 road motor cars (both new and used from abroad) were put into circulation for the first time, representing an increase of 7.7% compared to the corresponding period of 2023 when the number of road motor cars was 102,264. During the period January - May 2023 an increase of 13.8% had been observed in comparison with the corresponding period of 2022 (Table 3, Graphs 6,7). Out of the above number of road motor cars that were put into circulation from January to May 2024 68,520 were new, while the corresponding number during the respective period of 2023 was 61,685, recording an increase of 11.1%.

Graph 1: Passenger Cars (January 2022 - May 2024)

Graph 2: Lorries (January 2022 - May 2024)

**Graph 3: Buses (January 2022 – May 2024)** 

Graph 4: Motorcycles (January 2022 - May 2024)

Graph 5: New Registrations of Motor Vehicles (May 2024)