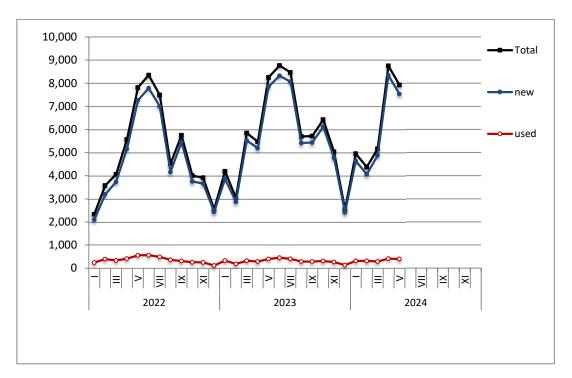

The new motorcycles over 50cc (both new and used from abroad) that were put into circulation for the first time in May 2024 amounted to 7,924, against 8,251 in May 2023, thus recording a 4.0% decrease. In May 2023, a 5.6% increase had been observed in comparison with the corresponding month of 2022 (Table 1, Graph 4). Out of the above motorcycles 7,531 were new, while the corresponding figure in May 2023 was 7,853, recording a 4.1% decrease.

During the period January - May 2024 the circulation of new motorcycles over 50cc (both new and used from abroad) amounted to 31,159 against 26,790 in the respective period of 2023, thus representing a 16.3% increase. An increase of 14.8% had been observed during the period January - May 2023 in comparison with the corresponding period of 2022 (Table 3, Graphs 6,7). A total number of 29,448 new motorcycles were put into circulation, from January to May 2024, compared with 25,289 during the corresponding period of 2023, recording a 16.4% increase.

Graph 1: Passenger Cars (January 2022 - May 2024)

Graph 2: Lorries (January 2022 - May 2024)

**Graph 3: Buses (January 2022 – May 2024)** 

Graph 4: Motorcycles (January 2022 - May 2024)

Graph 5: New Registrations of Motor Vehicles (May 2024)