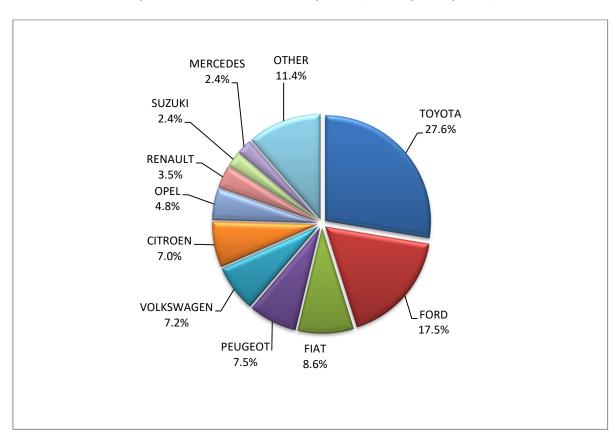

<sup>1:</sup> With 2nd/3rd stage manufacturer in Greece.

<sup>2:</sup> With 2nd/3rd stage manufacturer abroad.

Graph 10. Sales of new lorries by make (May 2024)

Graph 11. Sales of new lorries by make (January - May 2024)