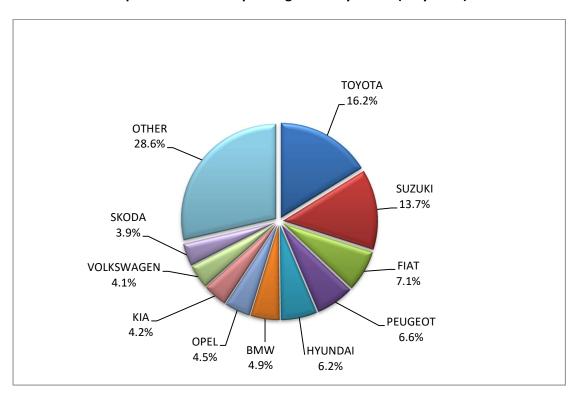

<sup>1:</sup> With 2nd/3rd stage manufacturer in Greece.

<sup>2:</sup> With 2nd/3rd stage manufacturer abroad.

Graph 8. Sales of new passenger cars by make (May 2024)

Graph 9. Sales of new passenger cars by make (January – May 2024)