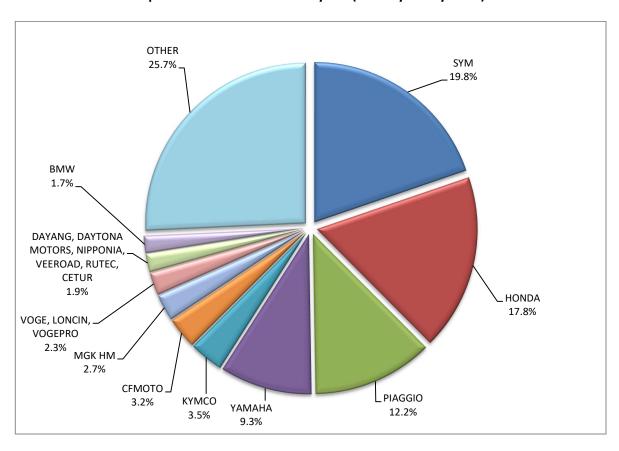

<sup>1:</sup> With 2nd/3rd stage manufacturer in Greece.

<sup>2:</sup> With 2nd/3rd stage manufacturer abroad.

Graph 12. Sales of new buses by make (January – May 2024)

Table 7
Sales of new and used motorcycles by make or manufacturer: May 2024 and January - May 2024