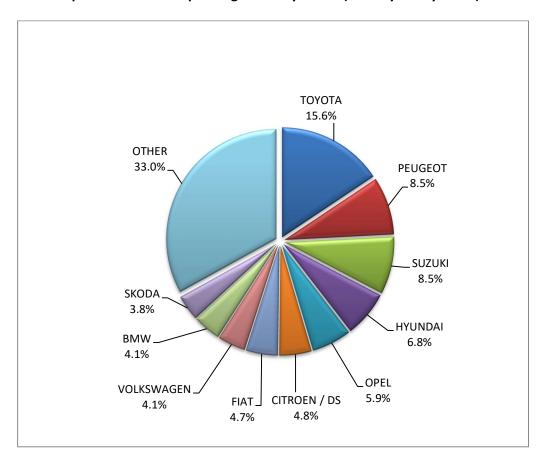

<sup>1:</sup> With 2nd/3rd stage manufacturer in Greece.

<sup>2:</sup> With 2nd/3rd stage manufacturer abroad.

Graph 8. Sales of new passenger cars by make (May 2024)

Graph 9. Sales of new passenger cars by make (January – May 2024)