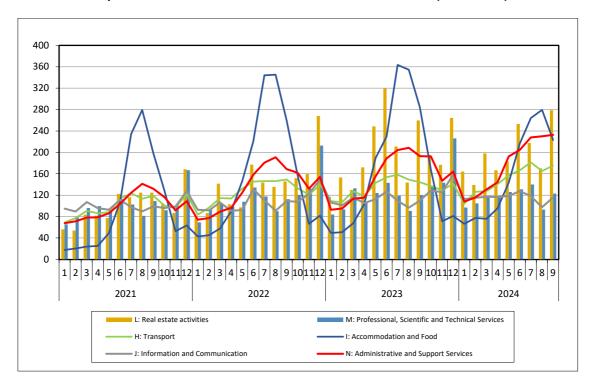

Graph 2. Evolution of the Turnover Indices in Services Sections (2021=100.0)

Graph 3. Evolution of the Production Indices in Services Sections (2021=100.0)