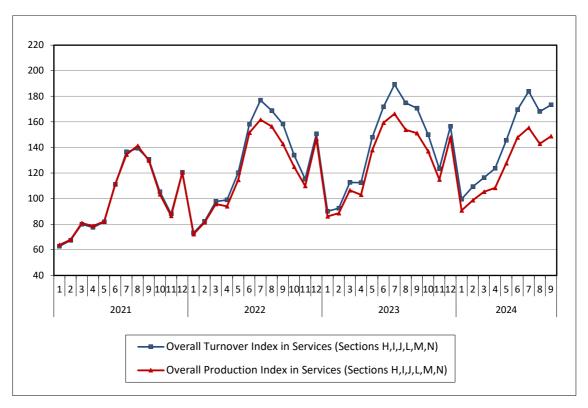

Graph 1. Evolution of the Overall Turnover and Production Index in Services Sections (2021=100.0)

Information on methodological issues : Division of Business Statistics Section of Trade and Service Indices