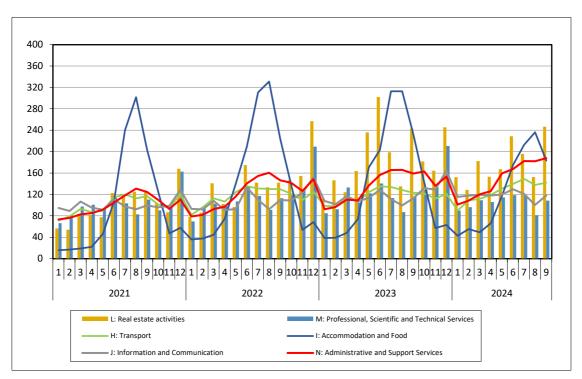

Graph 2. Evolution of the Turnover Indices in Services Sections (2021=100.0)

Graph 3. Evolution of the Production Indices in Services Sections (2021=100.0)