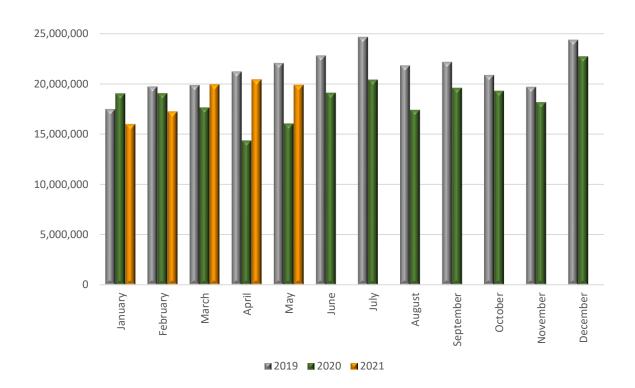

|                       | ECONOMIC ACTIVITY                                                          |               |             | IOVER<br>usand €) |             | RATE OF CHANGE<br>(%) |                  |
|-----------------------|----------------------------------------------------------------------------|---------------|-------------|-------------------|-------------|-----------------------|------------------|
| Code<br>NACE<br>Rev.2 | Description                                                                | April<br>2020 | May<br>2020 | April<br>2021     | May<br>2021 | April<br>2021/2020    | May<br>2021/2020 |
| Α                     | Agriculture, Forestry and Fishing                                          | 182,322       | 161,091     | 233,123           | 204,257     | 27.9                  | 26.8             |
| В                     | Mining and Quarrying                                                       | 58,049        | 53,994      | 72,537            | 58,933      | 25.0                  | 9.1              |
| С                     | Manufacturing                                                              | 3,490,639     | 3,906,138   | 5,406,140         | 5,252,217   | 54.9                  | 34.5             |
| D                     | Electricity, Gas, Steam and Air<br>Conditioning Supply                     | 1,300,505     | 1,251,929   | (**)              | (**)        | (**)                  | (**)             |
| E                     | Water Supply, Sewerage,<br>Waste Management and<br>Remediation Activities  | 114,092       | 129,270     | 167,226           | (**)        | 46.6                  | (**)             |
| F                     | Construction                                                               | 443,904       | 430,442     | 542,498           | 509,167     | 22.2                  | 18.3             |
| G                     | Wholesale and Retail Trade;<br>Repair of Motor Vehicles and<br>Motorcycles | 5,815,696     | 6,707,722   | 8,591,331         | 8,105,009   | 47.7                  | 20.8             |
| н                     | Transportation and Storage                                                 | 556,973       | 657,523     | 843,479           | 884,478     | 51.4                  | 34.5             |
| I                     | Accommodation and Food<br>Service Activities                               | 50,162        | 78,175      | 98,773            | 206,120     | 96.9                  | 163.7            |
| J                     | Information and Communication                                              | 721,564       | 791,152     | 913,095           | 910,948     | 26.5                  | 15.1             |
| К                     | Financial and Insurance<br>Activities                                      | 677,626       | 614,910     | (**)              | (**)        | (**)                  | (**)             |
| L                     | Real Estate Activities                                                     | 83,809        | 100,796     | 108,843           | 109,143     | 29.9                  | 8.3              |
| M                     | Professional, Scientific and Technical Activities                          | 414,209       | 492,396     | 567,069           | 523,116     | 36.9                  | 6.2              |
| N                     | Administrative and Support Service Activities                              | 245,523       | 249,520     | 317,916           | 358,521     | 29.5                  | 43.7             |
| 0                     | Public Administration and<br>Defense; Compulsory Social<br>Security        | 21,940        | 22,206      | 27,043            | 22,355      | 23.3                  | 0.7              |
| P                     | Education                                                                  | 12,512        | 10,471      | 19,307            | 13,443      | 54.3                  | 28.4             |
| Q                     | Human Health and Social Work<br>Activities                                 | 102,114       | 136,423     | 161,887           | 174,323     | 58.5                  | 27.8             |
| R                     | Arts, Entertainment and<br>Recreation <sup>2</sup>                         | 26,248        | 189,083     | 218,671           | 399,249     | 733.1                 | 111.2            |
| S                     | Other Service Activities <sup>3</sup>                                      | 27,380        | 38,292      | 38,952            | 37,922      | 42.3                  | -1.0             |
| w                     | Unknown Activity                                                           | 11,580        | 14,312      | 23,345            | 22,121      | 101.6                 | 54.6             |
|                       | Total                                                                      | 14,356,847    | 16,035,845  | 20,420,801        | 19,880,632  | 42.2                  | 24.0             |

**Graph 1**. Turnover (in thousand €), for the Total of Enterprises in the Greek Economy

**Graph 2**. Turnover (in thousand €) <u>only</u> for the Enterprises obliged to double-entry accounting bookkeeping (monthly data submission)