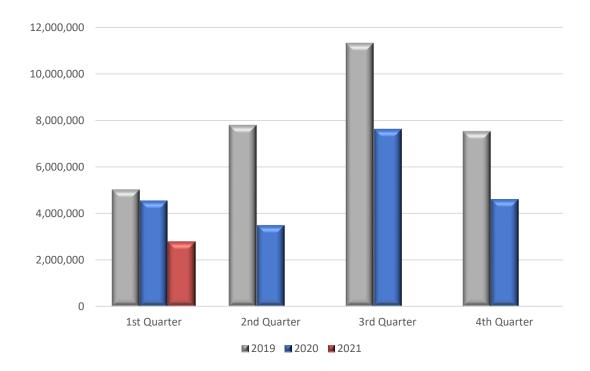

**Table 3a.** Turnover (in thousand €) from Administrative Sources for the Total of Enterprises under Suspension of Operation in March 2020, per Economic Activity Class (NACE Rev. 2)

|                        | ECONOMIC ACTIVITY                                                                                          |                                 | TURN<br>(in thou                |                                 | RATE OF CHANGE<br>(%)           |                                      |                                      |
|------------------------|------------------------------------------------------------------------------------------------------------|---------------------------------|---------------------------------|---------------------------------|---------------------------------|--------------------------------------|--------------------------------------|
| Code<br>NACE<br>Rev. 2 | Description                                                                                                | 4 <sup>th</sup> Quarter<br>2019 | 1 <sup>st</sup> Quarter<br>2020 | 4 <sup>th</sup> Quarter<br>2020 | 1 <sup>st</sup> Quarter<br>2021 | 4 <sup>th</sup> Quarter<br>2020/2019 | 1 <sup>st</sup> Quarter<br>2021/2020 |
| 47                     | Retail trade, except of motor vehicles and motorcycles                                                     | 3,504,260                       | 2,052,695                       | 2,447,223                       | 1,781,849                       | -30.2                                | -13.2                                |
| 55                     | Accommodation                                                                                              | 819,367                         | 224,165                         | 403,353                         | 84,309                          | -50.8                                | -62.4                                |
| 56                     | Food and beverage service activities                                                                       | 1,351,886                       | 923,927                         | 728,396                         | 422,611                         | -46.1                                | -54.3                                |
| 59                     | Motion picture, video and television programme production, sound recording and music publishing activities | 24,225                          | 16,114                          | 2,785                           | 1,198                           | -88.5                                | -92.6                                |
| 71                     | Architectural and engineering activities; technical testing and analysis <sup>4</sup> 31,019 22,891 21,68  |                                 | 21,683                          | 27,858                          | -30.1                           | 21.7                                 |                                      |
| 77                     | Rental and leasing activities                                                                              | 23,205                          | 13,803                          | 17,391                          | 11,684                          | -25.1                                | -15.4                                |
| 82                     | Office administrative, office support and other business support activities                                | 69,782                          | 56,228                          | 22,589                          | 14,498                          | -67.6                                | -74.2                                |
| 85                     | Education                                                                                                  | 138,451                         | 78,396                          | 110,213                         | 57,864                          | -20.4                                | -26.2                                |
| 88                     | Social work activities without accommodation                                                               | 13,841                          | 11,541                          | 13,284                          | 11,068                          | -4.0                                 | -4.1                                 |
| 90                     | Creative, arts and entertainment activities                                                                | 58,631                          | 40,326                          | 43,388                          | 23,911                          | -26.0                                | -40.7                                |
| 91                     | Libraries, archives, museums and other cultural activities                                                 | 32,132                          | 19,323                          | 29,835                          | 13,847                          | -7.1                                 | -28.3                                |
| 92                     | Gambling and betting activities                                                                            | 1,228,393                       | 906,689                         | 547,375                         | 193,903                         | -55.4                                | -78.6                                |
| 93                     | Sports activities and amusement and recreation activities                                                  | 130,566                         | 116,010                         | 151,947                         | 78,052                          | 16.4                                 | -32.7                                |
| 94                     | Activities of membership organisations                                                                     | 8,471                           | 4,244                           | 5,208                           | 2,892                           | -38.5                                | -31.9                                |
| 96                     | Other personal service activities                                                                          | 108,765                         | 67,936                          | 71,692                          | 48,299                          | -34.1                                | -28.9                                |
|                        | Total                                                                                                      | 7,542,994                       | 4,554,288                       | 4,616,362                       | 2,773,843                       | -38.8                                | -39.1                                |

**Graph 3.** Turnover (in thousand €), for the Total of Enterprises under Suspension of Operation, in March 2020

**Graph 4**. Turnover (in thousand €) <u>only</u> for the Enterprises under Suspension of Operation in March 2020, obliged to double-entry accounting bookkeeping (monthly data submission)