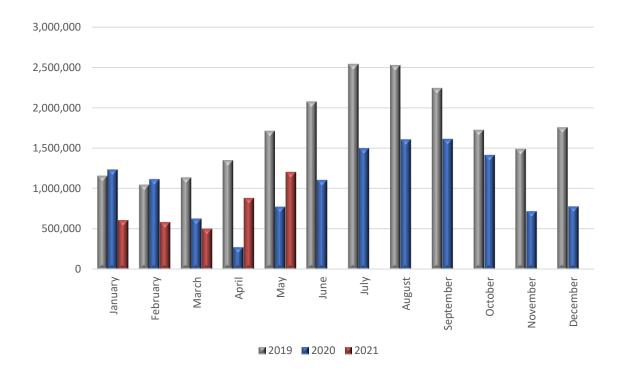

|                        | ECONOMIC ACTIVITY                                                                                          |               |             | NOVER<br>usand €) |             | RATE OF CHANGE<br>(%) |                  |
|------------------------|------------------------------------------------------------------------------------------------------------|---------------|-------------|-------------------|-------------|-----------------------|------------------|
| Code<br>NACE<br>Rev. 2 | Description                                                                                                | April<br>2020 | May<br>2020 | April<br>2021     | May<br>2021 | April<br>2021/2020    | May<br>2021/2020 |
| 47                     | Retail trade, except of motor vehicles and motorcycles                                                     | 184,531       | 489,123     | 538,101           | 571,202     | 191.6                 | 16.8             |
| 55                     | Accommodation                                                                                              | 16,913        | 15,139      | 33,141            | 100,172     | 95.9                  | 561.7            |
| 56                     | Food and beverage service activities                                                                       | 27,902        | 52,885      | 54,452            | 94,953      | 95.2                  | 79.5             |
| 59                     | Motion picture, video and television programme production, sound recording and music publishing activities | 151           | 291         | 273               | 501         | 80.8                  | 72.2             |
| 71                     | Architectural and engineering activities; technical testing and analysis <sup>5</sup>                      | 311           | 10,456      | 7,990             | 8,406       | 2,469.1               | -19.6            |
| 77                     | Rental and leasing activities                                                                              | 825           | 1,241       | 1,506             | 1,512       | 82.5                  | 21.8             |
| 82                     | Office administrative, office support and other business support activities                                | 1,788         | 1,983       | 4,048             | 6,589       | 126.4                 | 232.3            |
| 85                     | Education                                                                                                  | 12,258        | 10,089      | 19,066            | 13,136      | 55.5                  | 30.2             |
| 88                     | Social work activities without accommodation                                                               | 3,351         | 3,369       | 4,717             | 3,185       | 40.8                  | -5.5             |
| 90                     | Creative, arts and entertainment activities                                                                | 4,148         | 7,642       | 5,050             | 10,606      | 21.7                  | 38.8             |
| 91                     | Libraries, archives, museums and other cultural activities                                                 | 2,069         | 2,611       | 3,060             | 3,178       | 47.9                  | 21.7             |
| 92                     | Gambling and betting activities                                                                            | 12,931        | 165,990     | 185,024           | 352,153     | 1,330.9               | 112.2            |
| 93                     | Sports activities and amusement and recreation activities 4,805 1                                          |               | 10,002      | 20,352            | 31,659      | 323.6                 | 216.5            |
| 94                     | Activities of membership organisations 561 104 655 183                                                     |               | 183         | 16.8              | 76.0        |                       |                  |
| 96                     | Other personal service activities <sup>6</sup>                                                             | 674           | 3,218       | 2,933             | 3,291       | 335.2                 | 2.3              |
|                        | Total                                                                                                      | 273,218       | 774,143     | 880,368           | 1,200,726   | 222.2                 | 55.1             |

**Graph 3.** Turnover (in thousand €), for the Total of Enterprises under Suspension of Operation, in March 2020

**Graph 4**. Turnover (in thousand €) <u>only</u> for the Enterprises under Suspension of Operation in March 2020, obliged to double-entry accounting bookkeeping (monthly data submission)