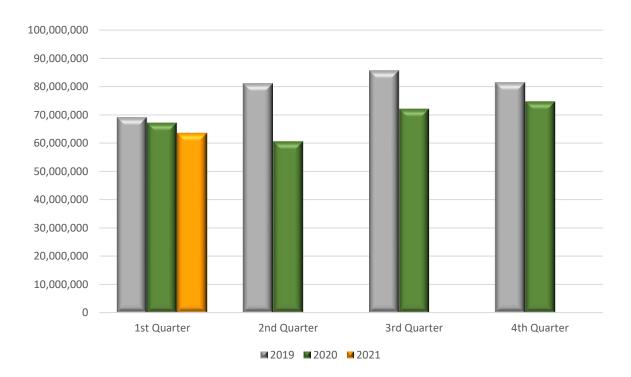

|                       | ECONOMIC ACTIVITY                                                          |                                 |                                 | NOVER<br>usand €)               |                                 |                                      | CHANGE<br>%)                         |
|-----------------------|----------------------------------------------------------------------------|---------------------------------|---------------------------------|---------------------------------|---------------------------------|--------------------------------------|--------------------------------------|
| Code<br>NACE<br>Rev.2 | Description                                                                | 4 <sup>th</sup> Quarter<br>2019 | 1 <sup>st</sup> Quarter<br>2020 | 4 <sup>th</sup> Quarter<br>2020 | 1 <sup>st</sup> Quarter<br>2021 | 4 <sup>th</sup> Quarter<br>2020/2019 | 1 <sup>st</sup> Quarter<br>2021/2020 |
| Α                     | Agriculture, Forestry and Fishing                                          | 2,470,504                       | 1,394,500                       | 2,607,280                       | 1,569,069                       | 5.5                                  | 12.5                                 |
| В                     | Mining and Quarrying                                                       | 259,537                         | 171,031                         | 234,637                         | 174,449                         | -9.6                                 | 2.0                                  |
| С                     | Manufacturing                                                              | 16,135,548                      | 14,236,592                      | 14,944,345                      | 14,587,601                      | -7.4                                 | 2.5                                  |
| D                     | Electricity, Gas, Steam and Air<br>Conditioning Supply                     | 5,141,085                       | 4,467,429                       | 5,169,311                       | 4,852,156                       | 0.5                                  | 8.6                                  |
| E                     | Water Supply, Sewerage,<br>Waste Management and<br>Remediation Activities  | 546,451                         | 436,036                         | 555,565                         | 456,630                         | 1.7                                  | 4.7                                  |
| F                     | Construction                                                               | 3,284,108                       | 1,730,046                       | 3,277,993                       | 1,701,900                       | -0.2                                 | -1.6                                 |
| G                     | Wholesale and Retail Trade;<br>Repair of Motor Vehicles and<br>Motorcycles | 32,829,561                      | 28,293,929                      | 30,455,598                      | 27,372,355                      | -7.2                                 | -3.3                                 |
| н                     | Transportation and Storage                                                 | 4,092,813                       | 3,321,908                       | 3,269,774                       | 2,672,382                       | -20.1                                | -19.6                                |
| I                     | Accommodation and Food<br>Service Activities                               | 2,293,856                       | 1,210,339                       | 1,200,750                       | 558,562                         | -47.7                                | -53.9                                |
| J                     | Information and Communication                                              | 3,280,394                       | 2,633,288                       | 3,232,598                       | 2,687,828                       | -1.5                                 | 2.1                                  |
| К                     | Financial and Insurance<br>Activities                                      | 2,510,125                       | 3,683,292                       | 2,489,226                       | 2,264,395                       | -0.8                                 | -38.5                                |
| L                     | Real Estate Activities                                                     | 710,709                         | 398,152                         | 514,549                         | 277,875                         | -27.6                                | -30.2                                |
| M                     | Professional, Scientific and Technical Activities                          | 3,253,265                       | 1,989,689                       | 3,271,900                       | 2,094,509                       | 0.6                                  | 5.3                                  |
| N                     | Administrative and Support Service Activities                              | 1,719,296                       | 1,088,979                       | 1,311,185                       | 970,250                         | -23.7                                | -10.9                                |
| 0                     | Public Administration and<br>Defense; Compulsory Social<br>Security        | 151,319                         | 88,719                          | 143,970                         | 90,725                          | -4.9                                 | 2.3                                  |
| Р                     | Education                                                                  | 144,085                         | 81,369                          | 114,177                         | 60,374                          | -20.8                                | -25.8                                |
| Q                     | Human Health and Social Work<br>Activities                                 | 600,497                         | 502,446                         | 639,413                         | 557,423                         | 6.5                                  | 10.9                                 |
| R                     | Arts, Entertainment and<br>Recreation                                      | 1,486,707                       | 1,104,558                       | 803,336                         | 326,974                         | -46.0                                | -70.4                                |
| S                     | Other Service Activities                                                   | 386,953                         | 255,195                         | 319,877                         | 209,565                         | -17.3                                | -17.9                                |
| W                     | Unknown Activity                                                           | 68,975                          | 70,539                          | 98,399                          | 75,902                          | 42.7                                 | 7.6                                  |
|                       | Total                                                                      | 81,365,788                      | 67,158,036                      | 74,653,883                      | 63,560,924                      | -8.2                                 | -5.4                                 |

**Graph 1**. Turnover (in thousand €), for the Total of Enterprises in the Greek Economy

**Graph 2**. Turnover (in thousand €) <u>only</u> for the Enterprises obliged to double-entry accounting bookkeeping (monthly data submission)