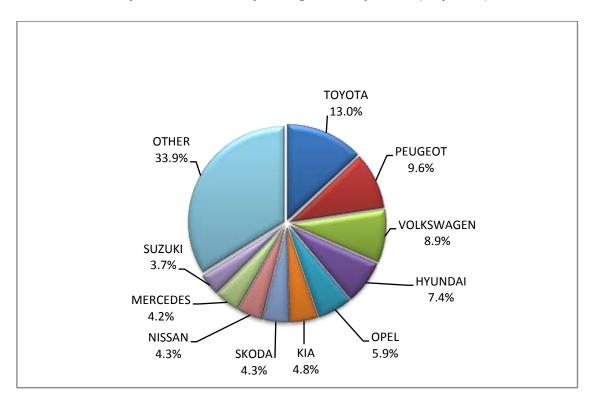

<sup>1:</sup> With 2nd/3rd stage manufacturer in Greece.

<sup>2:</sup> With 2nd/3rd stage manufacturer abroad.

Graph 8. Sales of new passenger cars by make (July 2020)

Graph 9. Sales of new passenger cars by make (January - July 2020)