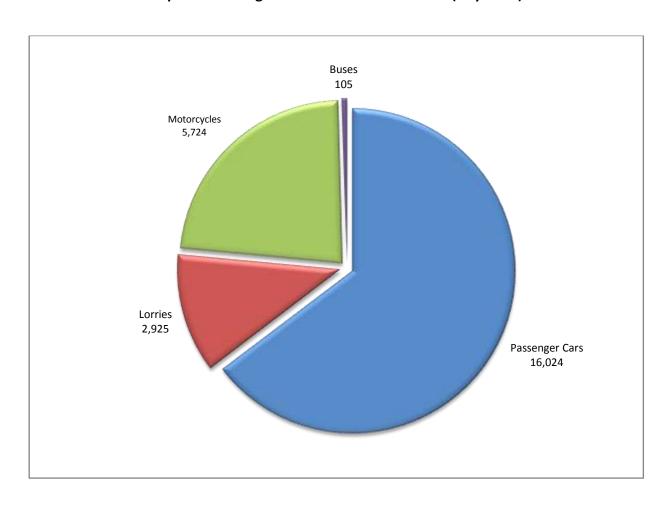

## **ISSUING OF MOTOR VEHICLE LICENSES: JULY 2020**

The Hellenic Statistical Authority announces that in July 2020, 19,054 road motor cars (both new and used from abroad) were put into circulation for the first time, recording a 14.0% decrease compared with the corresponding month of 2019 when the number of road motor cars was 22,163. In July 2019, a 25.3% increase had been observed in comparison with the corresponding month of 2018 (Table 1, Graphs 1,2,3,5). A total number of 10,293 new cars were put into circulation in July 2020 compared with 12,450 in July 2019, recording a 17.3% decrease.

The new motorcycles over 50cc (both new and used from abroad) that were put into circulation for the first time in July 2020 amounted to 5,724, against 6,079 in 2019, thus recording a 5.8% decrease. In July 2019, a 20.3% increase had been observed in comparison with the corresponding month of 2018 (Table 1, Graph 4). Out of the above motorcycles 5,341 were new, while the corresponding figure in July 2019 was 5,658, recording a 5.6% decrease.

Graph 1: Passenger Cars (January 2018 – July 2020)

Graph 2: Lorries (January 2018 - July 2020)

**Graph 3: Buses (January 2018 – July 2020)** 

Graph 4: Motorcycles (January 2018 – July 2020)

Graph 5: New Registrations of Motor Vehicles (July 2020)