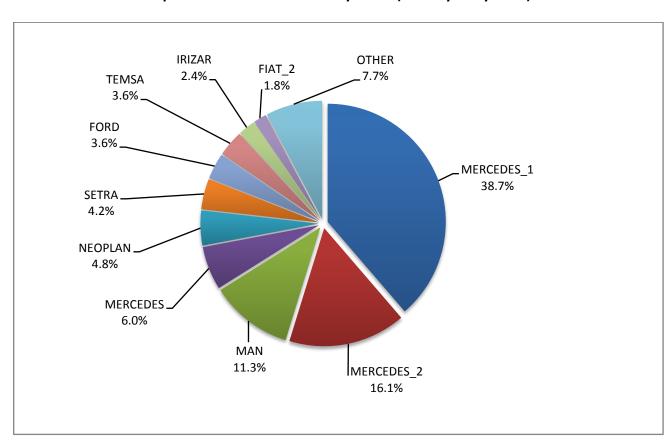

Table 6
Sales of new and used buses by make: July 2020 and January - July 2020

|                       | Buses |      |                |      |  |  |  |
|-----------------------|-------|------|----------------|------|--|--|--|
| Make                  | J     | uly  | January - July |      |  |  |  |
|                       | new   | used | new            | used |  |  |  |
| BMW <sup>2</sup>      | -     | ı    | 1              | 1    |  |  |  |
| BOVA                  | -     | 4    | -              | 59   |  |  |  |
| DAF                   | -     | ı    | -              | 2    |  |  |  |
| EVOBUS                | -     | 1    | -              | 13   |  |  |  |
| FIAT                  | -     | ı    | -              | 2    |  |  |  |
| FIAT <sup>2</sup>     | -     | ı    | 3              | 1    |  |  |  |
| FIAT IVECO            | -     | ı    | -              | 1    |  |  |  |
| FORD                  | 1     | ı    | 6              | 9    |  |  |  |
| IRISBUS               | -     | 2    | -              | 3    |  |  |  |
| IRIZAR                | 1     | ı    | 4              | -    |  |  |  |
| ISUZU                 | 1     | ı    | 1              | 1    |  |  |  |
| IVECO                 | -     | ı    | 2              | 10   |  |  |  |
| MAN                   | 3     | 2    | 19             | 72   |  |  |  |
| MAN/NEOPLAN           | -     | ı    | 3              | 9    |  |  |  |
| MERCEDES              | 4     | 39   | 10             | 403  |  |  |  |
| MERCEDES <sup>1</sup> | 16    | -    | 65             | 2    |  |  |  |
| MERCEDES <sup>2</sup> | 12    | -    | 27             | 3    |  |  |  |
| NEOPLAN               | 1     | 1    | 8              | 21   |  |  |  |

Table 6 (cont)
Sales of new and used buses by make: July 2020 and January - July 2020

|                         | Buses |      |                |      |  |  |
|-------------------------|-------|------|----------------|------|--|--|
| Make                    | J     | uly  | January - July |      |  |  |
|                         | new   | used | new            | used |  |  |
| OTOKAR                  | -     | -    | 1              | 2    |  |  |
| PEUGEOT                 | -     | -    | -              | 2    |  |  |
| RENAULT                 | -     | -    | -              | 1    |  |  |
| SCANIA                  | -     | 2    | -              | 10   |  |  |
| SCANIA <sup>2</sup>     | 1     | -    | 2              | 2    |  |  |
| SETRA                   | -     | 6    | 7              | 34   |  |  |
| TECNOBUS S.P.A.         | -     | -    | 2              | -    |  |  |
| TEMSA                   | 2     | 4    | 6              | 21   |  |  |
| UNVI                    | -     | -    | 1              | -    |  |  |
| VAN HOOL                | -     | -    | -              | 4    |  |  |
| VOLKSWAGEN              | -     | -    | -              | 8    |  |  |
| VOLKSWAGEN <sup>1</sup> | -     | 1    | -              | 1    |  |  |
| VOLVO                   | -     | 1    | -              | 7    |  |  |
| XIAMEN KING LONG        | -     | -    | -              | 5    |  |  |
| TOTAL                   | 42    | 63   | 168            | 707  |  |  |

- 1: With 2nd/3rd stage manufacturer in Greece.
- 2: With 2nd/3rd stage manufacturer abroad.

Graph 12. Sales of new buses by make (January - July 2020)

Table 7
Sales of new and used motorcycles by make or manufacturer: July 2020 and January - July 2020