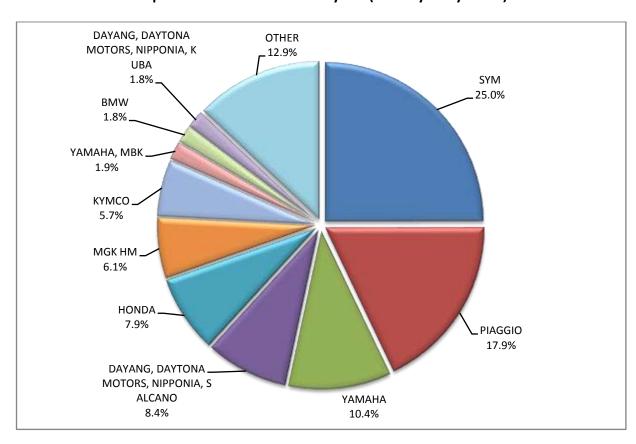

|                                                                                                     |     | Motorcyc | cles  |           |
|-----------------------------------------------------------------------------------------------------|-----|----------|-------|-----------|
| Make                                                                                                | Ju  |          |       | ry - July |
|                                                                                                     | new | used     | new   | used      |
| ADIVA                                                                                               | -   | -        | -     | 2         |
| AGUSTA MV                                                                                           | _   | _        | _     | 1         |
| APRILIA                                                                                             | 6   | 6        | 19    | 37        |
| APRILIA, DERBI, GILERA di Piaggio & C. S.p.A.                                                       |     | 0        | 19    | 37        |
| AYO, HAOJIANG, ZHONGYU, THUMP, THUMPSTAR, KIDEN,                                                    | -   | -        | 1     | _         |
| ZONTES, Junak, SENKE, TANNY, TYAN, ROMET, ROMET MOTORS,                                             | 1   | -        | 3     | _         |
| ROUTER                                                                                              |     |          | 3     |           |
| BAJAJ                                                                                               | 9   | -        | 20    | 1         |
| BAOTIAN, SUPERKING, WALTON, HONDA                                                                   | -   | -        | 1     | 1         |
| BASHAN, AMGroup, AMGroup Bike, DON, RBIS, WORKER BEAR,                                              |     |          |       |           |
| Nomik ATV 2, APACHI, ISILDAR                                                                        | 6   | -        | 11    | -         |
| BENELLI                                                                                             | 53  | -        | 187   | -         |
| ВЕТА                                                                                                | 8   | -        | 40    | 2         |
| BIG DOG                                                                                             | -   | -        | -     | 1         |
| BMW                                                                                                 | 86  | 14       | 380   | 105       |
| BOMBARDIER RECREATIONAL PRODUCTS ING (BRP)                                                          | 3   | -        | 8     | -         |
| BRIXTON                                                                                             | 12  | -        | 45    | -         |
| CAGIVA                                                                                              | -   | -        | _     | 1         |
| CAN AM                                                                                              | _   | _        | _     | 1         |
| СРМОТО                                                                                              | 55  | 1        | 106   | 1         |
| CFMOTO, GOES                                                                                        | 4   | 1        | 30    | 1         |
| CHONGQING BASHAN                                                                                    | -   | -        | -     | 1         |
| DAELIM                                                                                              | 2   | 2        | 10    | 3         |
| DAYANG                                                                                              | _   | -        | 1     | -         |
| DAYANG, DAYTONA MOTORS, NIPPONIA, KUBA                                                              | 59  | _        | 378   | 1         |
| DAYANG, DAYTONA MOTORS, NIPPONIA, SALCANO                                                           | 404 | 2        | 1,765 | 15        |
| DAYANG, ECOCREMO, ECOOTER, ECOOTOR, AGM, ORCAL,                                                     | 704 |          | 1,703 | 13        |
| SUMCO                                                                                               | -   | -        | 1     | -         |
| DAYTONA                                                                                             | -   | -        | -     | 1         |
| DUCATI                                                                                              | 21  | 6        | 94    | 34        |
| EFUN, ZAP, PULSE                                                                                    | 1   | -        | 4     | -         |
| EVA, EMBUGGY, VINTAGE, EVANGEL                                                                      | 5   | -        | 10    | -         |
| FANTIC MOTOR                                                                                        | -   | 1        | 2     | 1         |
| FD MOTORS, FASPIDER                                                                                 | 1   | -        | 3     | -         |
| GARIA                                                                                               | 2   | -        | 2     | -         |
| GILERA                                                                                              | _   | 2        | _     | 7         |
| HANWAY, MASAI, JUNAK, Motorini, STMAX, ROMET, CLS,                                                  |     |          |       |           |
| ROMET MOTORS, GEMINI, RIVERO                                                                        | 3   | -        | 6     | -         |
| HAOJIAN, ZONTES, TAYO, Sharpon, IFINO, KIDEN, ZHONGYU,                                              | _   | _        | 6     | _         |
| CUBTOM, DIYUN, NAMIN,TIM DERVI, VUKA, THUMP, RIPPER                                                 | _   | -        |       | _         |
| HARLEY DAVIDSON                                                                                     | 8   | 13       | 48    | 68        |
| HESHAN, GOUJI, NANLIAN, MOTORCYCLE INDUSTRY, ORCAL,                                                 | 1   | -        | 2     | _         |
| AJS, HERALD MOTOR COMPANY, MACBOR, MOTOBI                                                           | 201 |          | 4.640 | 242       |
| HONDA                                                                                               | 394 | 75       | 1,649 | 310       |
| HSUN, HISUN, APACHI, Mx, MASAI, HYTRACK, TRAPPER,<br>PUMAREX, GEON, ASYAMOTOR, DAYTONA MOTORS, KRAL | 22  | -        | 32    | 1         |
| HUONIAO, DH.HAOTIAN,MOTORINI, PEGASUS, MASH                                                         | -   | -        | 4     | -         |
| HUSABERG                                                                                            | -   | 2        | -     | 5         |