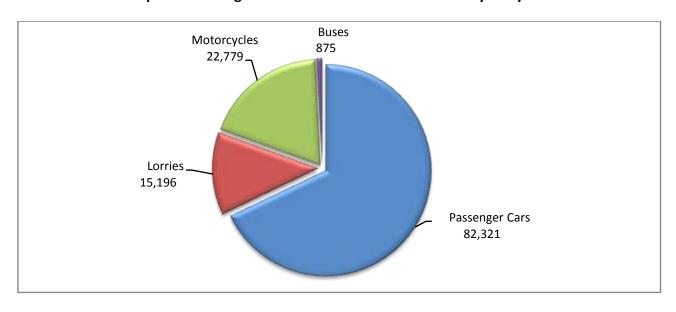

During the period January - July 2020, 98,392 road motor cars (both new and used from abroad) were put into circulation for the first time, representing a decrease of 30.1% compared to the corresponding period of 2019 when the number of road motor cars was 140,688. During the period January - July 2019 an increase of 11.1% had been observed in comparison with the corresponding period of 2018 (Table 3, Graphs 6,7). Out of the above number of road motor cars that were put into circulation, from January to July 2020, 49,748 were new, while the corresponding number during the respective period of 2019 was 82,456, recording a decrease of 39.7%.

During the period January - July 2020 the circulation of new motorcycles over 50cc (both new and used from abroad) amounted to 22,779 against 26,991 in 2019, thus representing a 15.6% decrease. An increase of 11.1% had been observed during the period January - July 2019 in comparison with the corresponding period of 2018 (Table 3, Graphs 6,7). A total number of 20,893 new motorcycles were put into circulation, from January to July 2020, compared with 24,617 during the corresponding period of 2019, recording a 15.1% decrease.

**Graph 6. New Motor Vehicles Circulation Licenses: January – July, years 2018 till 2020** 

**Graph 7. New Registrations of Motor Vehicles: January - July 2020** 

Table 4
Sales of new and used passenger cars by make: July 2020 and January - July 2020