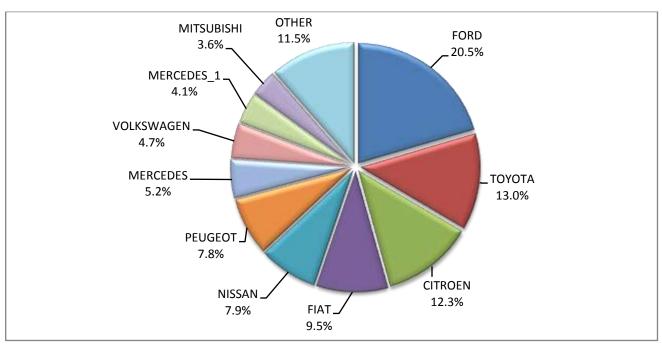

- 1: With 2nd/3rd stage manufacturer in Greece.
- 2: With 2nd/3rd stage manufacturer abroad.

Graph 10. Sales of new lorries by make (July 2020)

Graph 11. Sales of new lorries by make (January - July 2020)