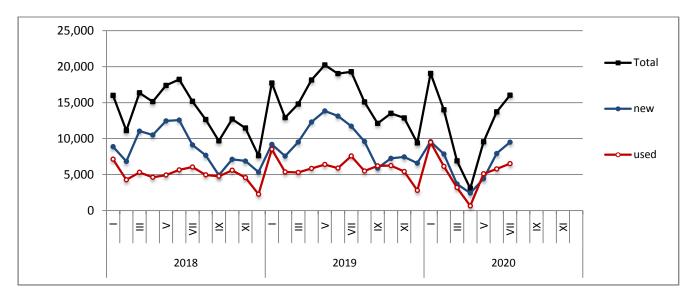

Graph 1: Passenger Cars (January 2018 – July 2020)

Graph 2: Lorries (January 2018 - July 2020)

**Graph 3: Buses (January 2018 – July 2020)** 

Graph 4: Motorcycles (January 2018 – July 2020)

Graph 5: New Registrations of Motor Vehicles (July 2020)

| Table 3. R                         | load moto     | or vehicles | s, both ne | w and use | ed, put int  | o circulat | ion for th | e first tim | e in Greec | e: Janua | ry - July, | years 20 | 18 till 20 | 20               |        |
|------------------------------------|---------------|-------------|------------|-----------|--------------|------------|------------|-------------|------------|----------|------------|----------|------------|------------------|--------|
|                                    |               |             |            | J         | anuary - Jul | у          |            |             |            |          |            | Chang    | ge (%)     |                  |        |
|                                    |               | 2018        |            |           | 2019         |            |            | 2020        |            |          | 2019/2018  | 3        |            | 2020/2019        |        |
| Category of Road Motor<br>Vehicles | Total         | New         | Used       | Total     | New          | Used       | Total      | New         | Used       | Total    | New        | Used     | Total      | New              | Nsed   |
|                                    | Greece, total |             |            |           |              |            |            |             |            |          |            |          |            |                  |        |
| Road Motor Vehicles,total          | 150,931       | 97,945      | 52,986     | 167,679   | 107,073      | 60,606     | 121,171    | 70,641      | 50,530     | 11.1%    | 9.3%       | 14.4%    | -27.7%     | -34.0%           | -16.6% |
|                                    |               |             |            |           |              |            |            |             |            |          |            |          |            |                  |        |
| 1. Road motor cars                 | 126,642       | 75,912      | 50,730     | 140,688   | 82,456       | 58,232     | 98,392     | 49,748      | 48,644     | 11.1%    | 8.6%       | 14.8%    | -30.1%     | -39.7%           | -16.5% |
|                                    |               |             |            |           |              |            |            |             |            |          |            |          |            |                  |        |
| Passenger Cars                     | 109,384       | 71,391      | 37,993     | 122,144   | 77,236       | 44,908     | 82,321     | 45,424      | 36,897     | 11.7%    | 8.2%       | 18.2%    | -32.6%     | -41.2%           | -17.8% |
| Buses                              | 850           | 141         | 709        | 1,102     | 272          | 830        | 875        | 168         | 707        | 29.6%    | 92.9%      | 17.1%    | -20.6%     | -38.2%           | -14.8% |
| Lorries                            | 16,408        | 4,380       | 12,028     | 17,442    | 4,948        | 12,494     | 15,196     | 4,156       | 11,040     | 6.3%     | 13.0%      | 3.9%     | -12.9%     | -16.0%           | -11.6% |
|                                    |               |             |            |           |              |            |            |             |            |          |            |          |            |                  |        |
| 2. Motorcycles > 50 cc             | 24,289        | 22,033      | 2,256      | 26,991    | 24,617       | 2,374      | 22,779     | 20,893      | 1,886      | 11.1%    | 11.7%      | 5.2%     | -15.6%     | -15.1%           | -20.6% |
|                                    |               |             |            |           |              | Prefecture |            |             |            |          |            |          |            |                  |        |
| Road Motor Vehicles,total          | 77,094        | 60,007      | 17,087     | 84,874    | 65,461       | 19,413     | 59,043     | 42,729      | 16,314     | 10.1%    | 9.1%       | 13.6%    | -30.4%     | -34.7%           | -16.0% |
|                                    |               |             | 46 500     |           |              | 40.000     | 47.000     |             | 45.005     | 2.224    |            | 40.00/   | 2.2.42/    | 10.00/           | 45.50  |
| 1. Road motor cars                 | 67,104        | 50,396      | 16,708     | 73,151    | 54,223       | 18,928     | 47,982     | 32,117      | 15,865     | 9.0%     | 7.6%       | 13.3%    | -34.4%     | -40.8%           | -16.2% |
| Passenger Cars                     | 62.060        | 48.090      | 13.970     | 67.577    | 51.643       | 15.934     | 42.811     | 29.702      | 13,109     | 8.9%     | 7.4%       | 14.1%    | -36.6%     | -42.5%           | -17.7% |
| Buses                              | 329           | 48,090      | 265        | 381       | 122          | 259        | 280        | 71          | 209        | 15.8%    | 90.6%      | -2.3%    | -36.5%     | -42.5%<br>-41.8% | -17.7% |
| Lorries                            | 4,715         | 2,242       | 2,473      | 5,193     | 2,458        | 2,735      | 4.891      | 2,344       | 2,547      | 10.1%    | 9.6%       | 10.6%    | -20.3%     | -41.6%           | -6.9%  |
| Lorries                            | 4,713         | 2,242       | 2,473      | 3,133     | 2,430        | 2,733      | 4,031      | 2,344       | 2,347      | 10.176   | 5.076      | 10.076   | -3.070     | 4.07             | -0.570 |
| 2. Motorcycles > 50 cc             | 9,990         | 9,611       | 379        | 11,723    | 11,238       | 485        | 11,061     | 10,612      | 449        | 17.3%    | 16.9%      | 28.0%    | -5.6%      | -5.6%            | -7.4%  |