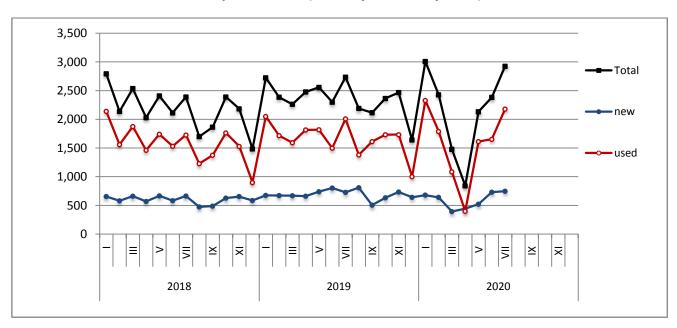

Graph 1: Passenger Cars (January 2018 – July 2020)

Graph 2: Lorries (January 2018 - July 2020)

**Graph 3: Buses (January 2018 – July 2020)** 

Graph 4: Motorcycles (January 2018 – July 2020)

Graph 5: New Registrations of Motor Vehicles (July 2020)

| Table 3. R                         | load moto     | or vehicles | s, both ne | w and use | ed, put int  | o circulat | ion for th | e first tim | e in Greec | e: Janua | ry - July, | years 20 | 18 till 20 | 20               |        |
|------------------------------------|---------------|-------------|------------|-----------|--------------|------------|------------|-------------|------------|----------|------------|----------|------------|------------------|--------|
|                                    |               |             |            | J         | anuary - Jul | у          |            |             |            |          |            | Chang    | ge (%)     |                  |        |
|                                    |               | 2018        |            |           | 2019         |            |            | 2020        |            |          | 2019/2018  | 3        |            | 2020/2019        |        |
| Category of Road Motor<br>Vehicles | Total         | New         | Used       | Total     | New          | Used       | Total      | New         | Used       | Total    | New        | Used     | Total      | New              | Nsed   |
|                                    | Greece, total |             |            |           |              |            |            |             |            |          |            |          |            |                  |        |
| Road Motor Vehicles,total          | 150,931       | 97,945      | 52,986     | 167,679   | 107,073      | 60,606     | 121,171    | 70,641      | 50,530     | 11.1%    | 9.3%       | 14.4%    | -27.7%     | -34.0%           | -16.6% |
|                                    |               |             |            |           |              |            |            |             |            |          |            |          |            |                  |        |
| 1. Road motor cars                 | 126,642       | 75,912      | 50,730     | 140,688   | 82,456       | 58,232     | 98,392     | 49,748      | 48,644     | 11.1%    | 8.6%       | 14.8%    | -30.1%     | -39.7%           | -16.5% |
|                                    |               |             |            |           |              |            |            |             |            |          |            |          |            |                  |        |
| Passenger Cars                     | 109,384       | 71,391      | 37,993     | 122,144   | 77,236       | 44,908     | 82,321     | 45,424      | 36,897     | 11.7%    | 8.2%       | 18.2%    | -32.6%     | -41.2%           | -17.8% |
| Buses                              | 850           | 141         | 709        | 1,102     | 272          | 830        | 875        | 168         | 707        | 29.6%    | 92.9%      | 17.1%    | -20.6%     | -38.2%           | -14.8% |
| Lorries                            | 16,408        | 4,380       | 12,028     | 17,442    | 4,948        | 12,494     | 15,196     | 4,156       | 11,040     | 6.3%     | 13.0%      | 3.9%     | -12.9%     | -16.0%           | -11.6% |
|                                    |               |             |            |           |              |            |            |             |            |          |            |          |            |                  |        |
| 2. Motorcycles > 50 cc             | 24,289        | 22,033      | 2,256      | 26,991    | 24,617       | 2,374      | 22,779     | 20,893      | 1,886      | 11.1%    | 11.7%      | 5.2%     | -15.6%     | -15.1%           | -20.6% |
|                                    |               |             |            |           |              | Prefecture |            |             |            |          |            |          |            |                  |        |
| Road Motor Vehicles,total          | 77,094        | 60,007      | 17,087     | 84,874    | 65,461       | 19,413     | 59,043     | 42,729      | 16,314     | 10.1%    | 9.1%       | 13.6%    | -30.4%     | -34.7%           | -16.0% |
|                                    |               |             | 46 500     |           |              | 40.000     | 47.000     |             | 45.005     | 2.224    |            | 40.00/   | 2.2.42/    | 10.00/           | 45.50  |
| 1. Road motor cars                 | 67,104        | 50,396      | 16,708     | 73,151    | 54,223       | 18,928     | 47,982     | 32,117      | 15,865     | 9.0%     | 7.6%       | 13.3%    | -34.4%     | -40.8%           | -16.2% |
| Passenger Cars                     | 62.060        | 48.090      | 13.970     | 67.577    | 51.643       | 15.934     | 42.811     | 29.702      | 13,109     | 8.9%     | 7.4%       | 14.1%    | -36.6%     | -42.5%           | -17.7% |
| Buses                              | 329           | 48,090      | 265        | 381       | 122          | 259        | 280        | 71          | 209        | 15.8%    | 90.6%      | -2.3%    | -36.5%     | -42.5%<br>-41.8% | -17.7% |
| Lorries                            | 4,715         | 2,242       | 2,473      | 5,193     | 2,458        | 2,735      | 4.891      | 2,344       | 2,547      | 10.1%    | 9.6%       | 10.6%    | -20.3%     | -41.6%           | -6.9%  |
| Lorries                            | 4,713         | 2,242       | 2,473      | 3,133     | 2,430        | 2,733      | 4,031      | 2,344       | 2,347      | 10.176   | 5.076      | 10.076   | -3.070     | 4.07             | -0.570 |
| 2. Motorcycles > 50 cc             | 9,990         | 9,611       | 379        | 11,723    | 11,238       | 485        | 11,061     | 10,612      | 449        | 17.3%    | 16.9%      | 28.0%    | -5.6%      | -5.6%            | -7.4%  |