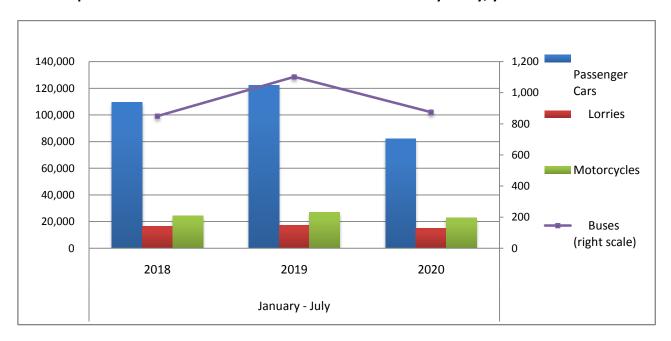

During the period January - July 2020, 98,392 road motor cars (both new and used from abroad) were put into circulation for the first time, representing a decrease of 30.1% compared to the corresponding period of 2019 when the number of road motor cars was 140,688. During the period January - July 2019 an increase of 11.1% had been observed in comparison with the corresponding period of 2018 (Table 3, Graphs 6,7). Out of the above number of road motor cars that were put into circulation, from January to July 2020, 49,748 were new, while the corresponding number during the respective period of 2019 was 82,456, recording a decrease of 39.7%.

During the period January - July 2020 the circulation of new motorcycles over 50cc (both new and used from abroad) amounted to 22,779 against 26,991 in 2019, thus representing a 15.6% decrease. An increase of 11.1% had been observed during the period January - July 2019 in comparison with the corresponding period of 2018 (Table 3, Graphs 6,7). A total number of 20,893 new motorcycles were put into circulation, from January to July 2020, compared with 24,617 during the corresponding period of 2019, recording a 15.1% decrease.

**Graph 6. New Motor Vehicles Circulation Licenses: January – July, years 2018 till 2020** 

**Graph 7. New Registrations of Motor Vehicles: January - July 2020** 

Table 4
Sales of new and used passenger cars by make: July 2020 and January - July 2020