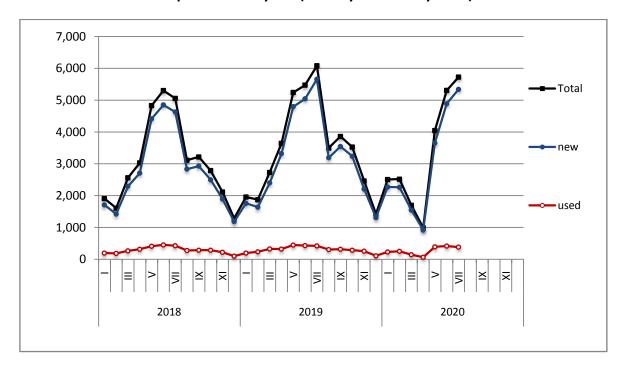

## **ISSUING OF MOTOR VEHICLE LICENSES: JULY 2020**

The Hellenic Statistical Authority announces that in July 2020, 19,054 road motor cars (both new and used from abroad) were put into circulation for the first time, recording a 14.0% decrease compared with the corresponding month of 2019 when the number of road motor cars was 22,163. In July 2019, a 25.3% increase had been observed in comparison with the corresponding month of 2018 (Table 1, Graphs 1,2,3,5). A total number of 10,293 new cars were put into circulation in July 2020 compared with 12,450 in July 2019, recording a 17.3% decrease.

The new motorcycles over 50cc (both new and used from abroad) that were put into circulation for the first time in July 2020 amounted to 5,724, against 6,079 in 2019, thus recording a 5.8% decrease. In July 2019, a 20.3% increase had been observed in comparison with the corresponding month of 2018 (Table 1, Graph 4). Out of the above motorcycles 5,341 were new, while the corresponding figure in July 2019 was 5,658, recording a 5.6% decrease.

Graph 1: Passenger Cars (January 2018 – July 2020)

Graph 2: Lorries (January 2018 - July 2020)

**Graph 3: Buses (January 2018 – July 2020)** 

Graph 4: Motorcycles (January 2018 – July 2020)

Graph 5: New Registrations of Motor Vehicles (July 2020)