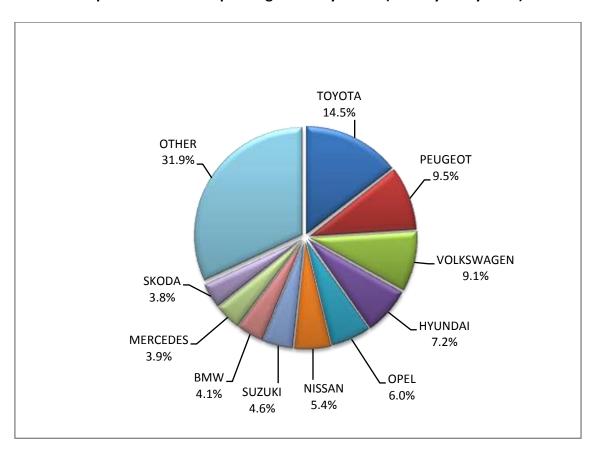

<sup>1:</sup> With 2nd/3rd stage manufacturer in Greece.

<sup>2:</sup> With 2nd/3rd stage manufacturer abroad.

Graph 8. Sales of new passenger cars by make (July 2020)

Graph 9. Sales of new passenger cars by make (January - July 2020)