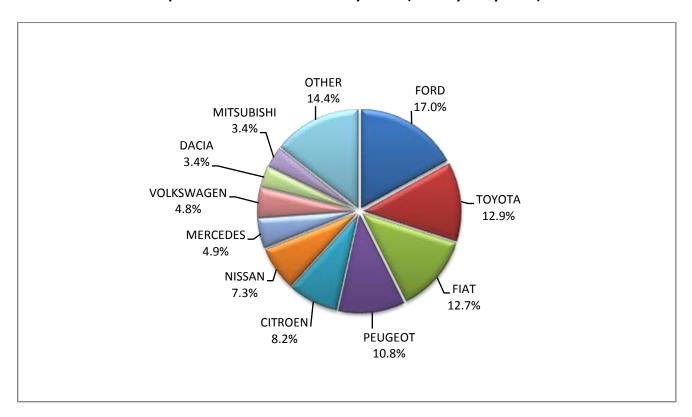

- 1: With 2nd/3rd stage manufacturer in Greece.
- 2: With 2nd/3rd stage manufacturer abroad.

Graph 10. Sales of new lorries by make (July 2020)

Graph 11. Sales of new lorries by make (January - July 2020)