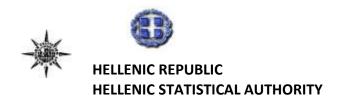

## **ISSUING OF MOTOR VEHICLE LICENSES: JULY 2020**

The Hellenic Statistical Authority announces that in July 2020, 19,054 road motor cars (both new and used from abroad) were put into circulation for the first time, recording a 14.0% decrease compared with the corresponding month of 2019 when the number of road motor cars was 22,163. In July 2019, a 25.3% increase had been observed in comparison with the corresponding month of 2018 (Table 1, Graphs 1,2,3,5). A total number of 10,293 new cars were put into circulation in July 2020 compared with 12,450 in July 2019, recording a 17.3% decrease.

During the period January - July 2020, 98,392 road motor cars (both new and used from abroad) were put into circulation for the first time, representing a decrease of 30.1% compared to the corresponding period of 2019 when the number of road motor cars was 140,688. During the period January - July 2019 an increase of 11.1% had been observed in comparison with the corresponding period of 2018 (Table 3, Graphs 6,7). Out of the above number of road motor cars that were put into circulation, from January to July 2020, 49,748 were new, while the corresponding number during the respective period of 2019 was 82,456, recording a decrease of 39.7%.

Graph 1: Passenger Cars (January 2018 – July 2020)

Graph 2: Lorries (January 2018 - July 2020)

**Graph 3: Buses (January 2018 – July 2020)** 

Graph 4: Motorcycles (January 2018 – July 2020)

Graph 5: New Registrations of Motor Vehicles (July 2020)