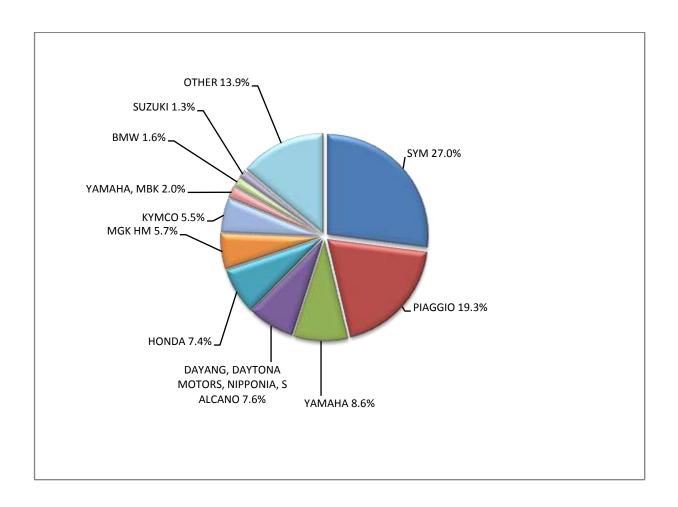

|                                                                                                     |     | Motorcyc | cles  |           |
|-----------------------------------------------------------------------------------------------------|-----|----------|-------|-----------|
| Make                                                                                                | Ju  |          |       | ry - July |
|                                                                                                     | new | used     | new   | used      |
| ADIVA                                                                                               | -   | -        | -     | 2         |
| AGUSTA MV                                                                                           | _   | _        | _     | 1         |
| APRILIA                                                                                             | 6   | 6        | 19    | 37        |
| APRILIA, DERBI, GILERA di Piaggio & C. S.p.A.                                                       |     | 0        | 19    | 37        |
| AYO, HAOJIANG, ZHONGYU, THUMP, THUMPSTAR, KIDEN,                                                    | -   | -        | 1     | _         |
| ZONTES, Junak, SENKE, TANNY, TYAN, ROMET, ROMET MOTORS,                                             | 1   | -        | 3     | _         |
| ROUTER                                                                                              |     |          | 3     |           |
| BAJAJ                                                                                               | 9   | -        | 20    | 1         |
| BAOTIAN, SUPERKING, WALTON, HONDA                                                                   | -   | -        | 1     | 1         |
| BASHAN, AMGroup, AMGroup Bike, DON, RBIS, WORKER BEAR,                                              |     |          |       |           |
| Nomik ATV 2, APACHI, ISILDAR                                                                        | 6   | -        | 11    | -         |
| BENELLI                                                                                             | 53  | -        | 187   | -         |
| ВЕТА                                                                                                | 8   | -        | 40    | 2         |
| BIG DOG                                                                                             | -   | -        | -     | 1         |
| BMW                                                                                                 | 86  | 14       | 380   | 105       |
| BOMBARDIER RECREATIONAL PRODUCTS ING (BRP)                                                          | 3   | -        | 8     | -         |
| BRIXTON                                                                                             | 12  | -        | 45    | -         |
| CAGIVA                                                                                              | -   | -        | _     | 1         |
| CAN AM                                                                                              | _   | _        | _     | 1         |
| СРМОТО                                                                                              | 55  | 1        | 106   | 1         |
| CFMOTO, GOES                                                                                        | 4   | 1        | 30    | 1         |
| CHONGQING BASHAN                                                                                    | -   | -        | -     | 1         |
| DAELIM                                                                                              | 2   | 2        | 10    | 3         |
| DAYANG                                                                                              | _   | -        | 1     | -         |
| DAYANG, DAYTONA MOTORS, NIPPONIA, KUBA                                                              | 59  | _        | 378   | 1         |
| DAYANG, DAYTONA MOTORS, NIPPONIA, SALCANO                                                           | 404 | 2        | 1,765 | 15        |
| DAYANG, ECOCREMO, ECOOTER, ECOOTOR, AGM, ORCAL,                                                     | 704 |          | 1,703 | 13        |
| SUMCO                                                                                               | -   | -        | 1     | -         |
| DAYTONA                                                                                             | -   | -        | -     | 1         |
| DUCATI                                                                                              | 21  | 6        | 94    | 34        |
| EFUN, ZAP, PULSE                                                                                    | 1   | -        | 4     | -         |
| EVA, EMBUGGY, VINTAGE, EVANGEL                                                                      | 5   | -        | 10    | -         |
| FANTIC MOTOR                                                                                        | -   | 1        | 2     | 1         |
| FD MOTORS, FASPIDER                                                                                 | 1   | -        | 3     | -         |
| GARIA                                                                                               | 2   | -        | 2     | -         |
| GILERA                                                                                              | _   | 2        | _     | 7         |
| HANWAY, MASAI, JUNAK, Motorini, STMAX, ROMET, CLS,                                                  |     |          |       |           |
| ROMET MOTORS, GEMINI, RIVERO                                                                        | 3   | -        | 6     | -         |
| HAOJIAN, ZONTES, TAYO, Sharpon, IFINO, KIDEN, ZHONGYU,                                              | _   | _        | 6     | _         |
| CUBTOM, DIYUN, NAMIN,TIM DERVI, VUKA, THUMP, RIPPER                                                 | _   | -        |       | _         |
| HARLEY DAVIDSON                                                                                     | 8   | 13       | 48    | 68        |
| HESHAN, GOUJI, NANLIAN, MOTORCYCLE INDUSTRY, ORCAL,                                                 | 1   | -        | 2     | _         |
| AJS, HERALD MOTOR COMPANY, MACBOR, MOTOBI                                                           | 201 |          | 4.640 | 242       |
| HONDA                                                                                               | 394 | 75       | 1,649 | 310       |
| HSUN, HISUN, APACHI, Mx, MASAI, HYTRACK, TRAPPER,<br>PUMAREX, GEON, ASYAMOTOR, DAYTONA MOTORS, KRAL | 22  | -        | 32    | 1         |
| HUONIAO, DH.HAOTIAN,MOTORINI, PEGASUS, MASH                                                         | -   | -        | 4     | -         |
| HUSABERG                                                                                            | -   | 2        | -     | 5         |