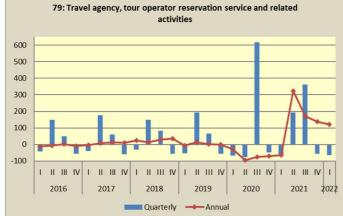

(\*) Provisional data

Note: Turnover Indices for divisions of Services Sector and percentage changes are published rounded up to one decimal digit.

During the 1<sup>st</sup> quarter 2022, the strongest increase was observed in Turnover Indices for divisions, Accommodation activities (182.3%), Air transport (175.8%), Food Service activities (122.9%), and Travel agency, tour operator reservation service and related activities (121.5%).

# Table 2. (continue) Quarterly rates of change of the Turnover Indices for divisions of Services Sector (Working day adjusted data)

|                | Base year: 2015=100.0                                                             |                   |                      |            |       |       |            |
|----------------|-----------------------------------------------------------------------------------|-------------------|----------------------|------------|-------|-------|------------|
| NACE           |                                                                                   | 2022              | 2021                 | Rates of   | 2021  | 2020  | Rates of   |
| Rev.2<br>codes | Sectors / Divisions of services                                                   | Q1 <sup>(2)</sup> | Q4                   | change (%) | Q1    | Q4    | change (%) |
| M-N            | Other Business Services                                                           |                   |                      |            |       |       |            |
| 69             | Legal and accounting activities                                                   | 112.3             | 141.9 <sup>(1)</sup> | -20.9      | 88.0  | 134.4 | -34.6      |
| 70.2           | Management consultancy activities                                                 | 113.0             | 126.5 <sup>(1)</sup> | -10.6      | 91.3  | 118.1 | -22.7      |
| 71             | Architectural and engineering activities, technical testing and analysis          | 70.3              | 110.2                | -36.2      | 76.1  | 104.4 | -27.1      |
| 73             | Advertising and market research                                                   | 88.9              | 138.9                | -36.0      | 86.9  | 141.0 | -38.4      |
| 74             | Other professional, scientific and technical activities                           | 92.4              | 111.7 <sup>(1)</sup> | -17.3      | 79.3  | 103.8 | -23.6      |
| 78             | Employment activities                                                             | 201.0             | 209.8                | -4.2       | 188.6 | 221.9 | -15.0      |
| 79             | Travel agency, tour operator reservation service and related activities           | 26.8              | 73.8                 | -63.7      | 12.1  | 30.9  | -60.8      |
| 80             | Security and investigation activities                                             | 88.0              | 94.1 <sup>(1)</sup>  | -6.4       | 84.1  | 94.5  | -10.9      |
| 81             | Services to buildings and landscape activities                                    | 84.9              | 86.8 <sup>(1)</sup>  | -2.1       | 68.8  | 87.5  | -21.4      |
| 81.2           | Cleaning activities                                                               | 82.8              | 83.7 <sup>(1)</sup>  | -1.1       | 67.4  | 81.0  | -16.8      |
| 82             | Office administrative, office<br>support and other business<br>support activities | 140.4             | 162.4 <sup>(1)</sup> | -13.6      | 145.9 | 176.6 | -17.4      |