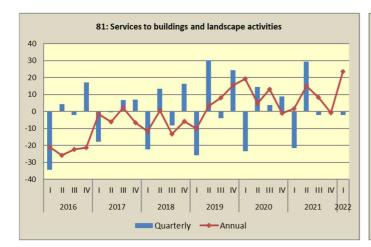

# Table 2. (continue) Quarterly rates of change of the Turnover Indices for divisions of Services Sector (Working day adjusted data)

|                | Base year: 2015=100.0                                                             |                   |                      |            |       |       |            |
|----------------|-----------------------------------------------------------------------------------|-------------------|----------------------|------------|-------|-------|------------|
| NACE           |                                                                                   | 2022              | 2021                 | Rates of   | 2021  | 2020  | Rates of   |
| Rev.2<br>codes | Sectors / Divisions of services                                                   | Q1 <sup>(2)</sup> | Q4                   | change (%) | Q1    | Q4    | change (%) |
| M-N            | Other Business Services                                                           |                   |                      |            |       |       |            |
| 69             | Legal and accounting activities                                                   | 112.3             | 141.9 <sup>(1)</sup> | -20.9      | 88.0  | 134.4 | -34.6      |
| 70.2           | Management consultancy activities                                                 | 113.0             | 126.5 <sup>(1)</sup> | -10.6      | 91.3  | 118.1 | -22.7      |
| 71             | Architectural and engineering activities, technical testing and analysis          | 70.3              | 110.2                | -36.2      | 76.1  | 104.4 | -27.1      |
| 73             | Advertising and market research                                                   | 88.9              | 138.9                | -36.0      | 86.9  | 141.0 | -38.4      |
| 74             | Other professional, scientific and technical activities                           | 92.4              | 111.7 <sup>(1)</sup> | -17.3      | 79.3  | 103.8 | -23.6      |
| 78             | Employment activities                                                             | 201.0             | 209.8                | -4.2       | 188.6 | 221.9 | -15.0      |
| 79             | Travel agency, tour operator reservation service and related activities           | 26.8              | 73.8                 | -63.7      | 12.1  | 30.9  | -60.8      |
| 80             | Security and investigation activities                                             | 88.0              | 94.1 <sup>(1)</sup>  | -6.4       | 84.1  | 94.5  | -10.9      |
| 81             | Services to buildings and landscape activities                                    | 84.9              | 86.8 <sup>(1)</sup>  | -2.1       | 68.8  | 87.5  | -21.4      |
| 81.2           | Cleaning activities                                                               | 82.8              | 83.7 <sup>(1)</sup>  | -1.1       | 67.4  | 81.0  | -16.8      |
| 82             | Office administrative, office<br>support and other business<br>support activities | 140.4             | 162.4 <sup>(1)</sup> | -13.6      | 145.9 | 176.6 | -17.4      |