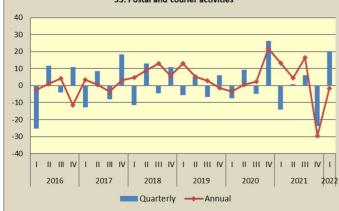

<sup>(1)</sup> Revised data

<sup>(2)</sup> Provisional data

Note: Turnover Indices for divisions of Services Sector and percentage changes are published rounded up to one decimal digit.

Graphs of quarterly and annual rates of change of the Turnover Indices for divisions of Services Sector Q1/2016 - Q1/2022

## **Graphs** of quarterly and annual rates of change of the Turnover Indices for divisions of Services Sector Q1/2016 - Q1/2022

#### Graphs of quarterly and annual rates of change of the Turnover Indices for divisions of Services Sector Q1/2016 - Q1/2022

2021

2022