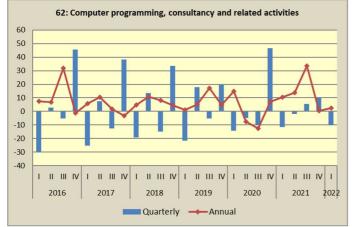

# Table1. Annual rates of change of the Turnover Indices for divisions of Services Sector (Working day adjusted data)

| (Working day adjusted data)<br>Base year: 2015=100.0 |                                                                                                                   |                            |                         |       |                            |           |  |
|------------------------------------------------------|-------------------------------------------------------------------------------------------------------------------|----------------------------|-------------------------|-------|----------------------------|-----------|--|
| NACE                                                 |                                                                                                                   |                            | 1 <sup>st</sup> quarter |       | Annual rates of change (%) |           |  |
| Rev.2<br>codes                                       | Sectors / Divisions of services                                                                                   | <b>2022</b> <sup>(*)</sup> | 2021                    | 2020  | 2022/2021                  | 2021/2020 |  |
| н                                                    | Transport Sector                                                                                                  |                            |                         |       |                            |           |  |
| 49                                                   | Land transport and transport via pipelines                                                                        | 89.8                       | 80.7                    | 91.7  | 11.3                       | -12.0     |  |
| 50                                                   | Water transport                                                                                                   | 69.3                       | 54.3                    | 65.3  | 27.6                       | -16.8     |  |
| 51                                                   | Air transport                                                                                                     | 59.3                       | 21.5                    | 56.3  | 175.8                      | -61.8     |  |
| 52                                                   | Warehousing and support activities for transportation                                                             | 154.1                      | 110.0                   | 119.3 | 40.1                       | -7.8      |  |
| 53                                                   | Postal and courier activities                                                                                     | 117.1                      | 119.1                   | 105.2 | -1.7                       | 13.3      |  |
| I                                                    | Accommodation and Food<br>Service Activities Sector                                                               |                            |                         |       |                            |           |  |
| 55                                                   | Accommodation activities                                                                                          | 17.5                       | 6.2                     | 16.6  | 182.3                      | -62.7     |  |
| 56                                                   | Food Service activities                                                                                           | 56.4                       | 25.3                    | 61.3  | 122.9                      | -58.7     |  |
| 55-56                                                | Accommodation and food service activities                                                                         | 37.8                       | 16.1                    | 39.9  | 134.8                      | -59.6     |  |
| I                                                    | Information and<br>Communication sector                                                                           |                            |                         |       |                            |           |  |
| 58                                                   | Publishing activities                                                                                             | 67.0                       | 66.4                    | 57.3  | 0.9                        | 16.0      |  |
| 59                                                   | Motion picture, video and<br>television program production,<br>sound recording and music<br>publishing activities | 105.6                      | 76.5                    | 97.6  | 38.0                       | -21.6     |  |
| 60                                                   | Programming and broadcasting activities                                                                           | 86.6                       | 94.5                    | 90.7  | -8.4                       | 4.2       |  |
| 61                                                   | Telecommunications                                                                                                | 107.8                      | 108.9                   | 100.1 | -1.1                       | 8.8       |  |
| 62                                                   | Computer programming,<br>consultancy and related<br>activities                                                    | 143.3                      | 140.0                   | 126.8 | 2.4                        | 10.4      |  |
| 63                                                   | Information service activities                                                                                    | 103.5                      | 102.0                   | 81.2  | 1.5                        | 25.6      |  |

# Table 2. Quarterly rates of change of the Turnover Indices for divisions of Services Sector (Working day adjusted data)

| <i>(Working day adjusted data)</i><br>Base year: 2015=100.0 |                                                                                                                   |                   |                      |                        |           | r: 2015=100.0 |            |
|-------------------------------------------------------------|-------------------------------------------------------------------------------------------------------------------|-------------------|----------------------|------------------------|-----------|---------------|------------|
| NACE                                                        | -                                                                                                                 |                   | 2022 2021            |                        | 2021 2020 |               | Rates of   |
| Rev.2<br>codes                                              | Sectors / Divisions of services                                                                                   | Q1 <sup>(2)</sup> | Q4                   | Rates of<br>change (%) | Q1        | Q4            | change (%) |
| н                                                           | Transport Sector                                                                                                  |                   |                      |                        |           |               |            |
| 49                                                          | Land transport and transport via pipelines                                                                        | 89.8              | 114.4(1)             | -21.5                  | 80.7      | 95.7          | -15.7      |
| 50                                                          | Water transport                                                                                                   | 69.3              | 68.1                 | 1.8                    | 54.3      | 61.6          | -11.9      |
| 51                                                          | Air transport                                                                                                     | 59.3              | 74.6 <sup>(1)</sup>  | -20.5                  | 21.5      | 33.1          | -35.0      |
| 52                                                          | Warehousing and support activities for transportation                                                             | 154.1             | 156.1                | -1.3                   | 110.0     | 128.4         | -14.3      |
| 53                                                          | Postal and courier activities                                                                                     | 117.1             | 97.4                 | 20.2                   | 119.1     | 138.6         | -14.0      |
| I                                                           | Accommodation and Food<br>Service Activities Sector                                                               |                   |                      |                        |           |               |            |
| 55                                                          | Accommodation activities                                                                                          | 17.5              | 55.5                 | -68.5                  | 6.2       | 22.3          | -72.2      |
| 56                                                          | Food Service activities                                                                                           | 56.4              | 73.8                 | -23.6                  | 25.3      | 39.7          | -36.3      |
| 55-56                                                       | Accommodation and food service activities                                                                         | 37.8              | 65.0                 | -41.8                  | 16.1      | 31.3          | -48.6      |
| I                                                           | Information and<br>Communication sector                                                                           |                   |                      |                        |           |               |            |
| 58                                                          | Publishing activities                                                                                             | 67.0              | 78.5 <sup>(1)</sup>  | -14.7                  | 66.4      | 89.6          | -25.9      |
| 59                                                          | Motion picture, video and<br>television program production,<br>sound recording and music<br>publishing activities | 105.6             | 131.9                | -19.9                  | 76.5      | 98.5          | -22.3      |
| 60                                                          | Programming and broadcasting activities                                                                           | 86.6              | 112.9                | -23.3                  | 94.5      | 128.7         | -26.6      |
| 61                                                          | Telecommunications                                                                                                | 107.8             | 110.0(1)             | -2.0                   | 108.9     | 103.0         | 5.7        |
| 62                                                          | Computer programming,<br>consultancy and related<br>activities                                                    | 143.3             | 159.4 <sup>(1)</sup> | -10.1                  | 140.0     | 158.6         | -11.7      |
| 63                                                          | Information service activities                                                                                    | 103.5             | 145.0 <sup>(1)</sup> | -28.6                  | 102.0     | 126.2         | -19.2      |