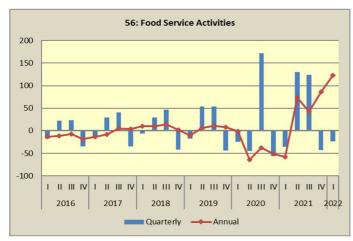

<sup>(1)</sup> Revised data

<sup>(2)</sup> Provisional data

Note: Turnover Indices for divisions of Services Sector and percentage changes are published rounded up to one decimal digit.

Graphs of quarterly and annual rates of change of the Turnover Indices for divisions of Services Sector Q1/2016 - Q1/2022

## **Graphs** of quarterly and annual rates of change of the Turnover Indices for divisions of Services Sector Q1/2016 - Q1/2022

#### Graphs of quarterly and annual rates of change of the Turnover Indices for divisions of Services Sector Q1/2016 - Q1/2022

2021

2022