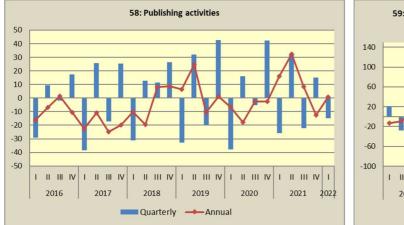

<sup>(1)</sup> Revised data

<sup>(2)</sup> Provisional data

Note: Turnover Indices for divisions of Services Sector and percentage changes are published rounded up to one decimal digit.

Graphs of quarterly and annual rates of change of the Turnover Indices for divisions of Services Sector Q1/2016 - Q1/2022

## **Graphs** of quarterly and annual rates of change of the Turnover Indices for divisions of Services Sector Q1/2016 - Q1/2022

#### Graphs of quarterly and annual rates of change of the Turnover Indices for divisions of Services Sector Q1/2016 - Q1/2022

2021

2022