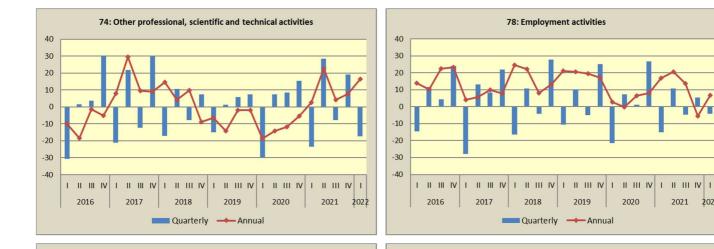

### Table1. (continue) Annual rates of change of the Turnover Indices for divisions of Services Sector (Working day adjusted data)

|                | Base year: 2015=1                                                                 |         |                         |       |                            | year: 2015=100.0 |  |
|----------------|-----------------------------------------------------------------------------------|---------|-------------------------|-------|----------------------------|------------------|--|
| NACE           |                                                                                   |         | 1 <sup>st</sup> quarter |       | Annual rates of change (%) |                  |  |
| Rev.2<br>codes | Sectors / Divisions of services                                                   | 2022(*) | 2021                    | 2020  | 2022/2021                  | 2021/2020        |  |
| M-N            | Other Business Services                                                           |         |                         |       |                            |                  |  |
| 69             | Legal and accounting activities                                                   | 112.3   | 88.0                    | 97.2  | 27.7                       | -9.6             |  |
| 70.2           | Management consultancy activities                                                 | 113.0   | 91.3                    | 85.1  | 23.8                       | 7.3              |  |
| 71             | Architectural and engineering activities, technical testing and analysis          | 70.3    | 76.1                    | 53.1  | -7.7                       | 43.3             |  |
| 73             | Advertising and market research                                                   | 88.9    | 86.9                    | 83.4  | 2.4                        | 4.2              |  |
| 74             | Other professional, scientific and technical activities                           | 92.4    | 79.3                    | 77.3  | 16.4                       | 2.6              |  |
| 78             | Employment activities                                                             | 201.0   | 188.6                   | 161.3 | 6.6                        | 16.9             |  |
| 79             | Travel agency, tour operator reservation service and related activities           | 26.8    | 12.1                    | 35.0  | 121.5                      | -65.4            |  |
| 80             | Security and investigation activities                                             | 88.0    | 84.1                    | 86.7  | 4.6                        | -3.0             |  |
| 81             | Services to buildings and landscape activities                                    | 84.9    | 68.8                    | 67.7  | 23.5                       | 1.6              |  |
| 81.2           | Cleaning activities                                                               | 82.8    | 67.4                    | 65.5  | 22.8                       | 3.0              |  |
| 82             | Office administrative, office<br>support and other business<br>support activities | 140.4   | 145.9                   | 114.4 | -3.8                       | 27.5             |  |

# Table 2. (continue) Quarterly rates of change of the Turnover Indices for divisions of Services Sector (Working day adjusted data)

|                | Base year: 2015=100.0                                                             |                   |                      |            |       |       |            |
|----------------|-----------------------------------------------------------------------------------|-------------------|----------------------|------------|-------|-------|------------|
| NACE           |                                                                                   | 2022              | 2021                 | Rates of   | 2021  | 2020  | Rates of   |
| Rev.2<br>codes | Sectors / Divisions of services                                                   | Q1 <sup>(2)</sup> | Q4                   | change (%) | Q1    | Q4    | change (%) |
| M-N            | Other Business Services                                                           |                   |                      |            |       |       |            |
| 69             | Legal and accounting activities                                                   | 112.3             | 141.9 <sup>(1)</sup> | -20.9      | 88.0  | 134.4 | -34.6      |
| 70.2           | Management consultancy activities                                                 | 113.0             | 126.5 <sup>(1)</sup> | -10.6      | 91.3  | 118.1 | -22.7      |
| 71             | Architectural and engineering activities, technical testing and analysis          | 70.3              | 110.2                | -36.2      | 76.1  | 104.4 | -27.1      |
| 73             | Advertising and market research                                                   | 88.9              | 138.9                | -36.0      | 86.9  | 141.0 | -38.4      |
| 74             | Other professional, scientific and technical activities                           | 92.4              | 111.7 <sup>(1)</sup> | -17.3      | 79.3  | 103.8 | -23.6      |
| 78             | Employment activities                                                             | 201.0             | 209.8                | -4.2       | 188.6 | 221.9 | -15.0      |
| 79             | Travel agency, tour operator reservation service and related activities           | 26.8              | 73.8                 | -63.7      | 12.1  | 30.9  | -60.8      |
| 80             | Security and investigation activities                                             | 88.0              | 94.1 <sup>(1)</sup>  | -6.4       | 84.1  | 94.5  | -10.9      |
| 81             | Services to buildings and landscape activities                                    | 84.9              | 86.8 <sup>(1)</sup>  | -2.1       | 68.8  | 87.5  | -21.4      |
| 81.2           | Cleaning activities                                                               | 82.8              | 83.7 <sup>(1)</sup>  | -1.1       | 67.4  | 81.0  | -16.8      |
| 82             | Office administrative, office<br>support and other business<br>support activities | 140.4             | 162.4 <sup>(1)</sup> | -13.6      | 145.9 | 176.6 | -17.4      |