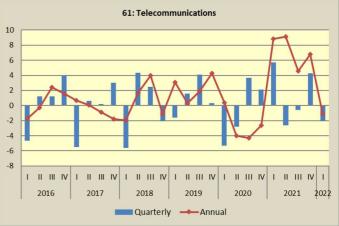

# Table1. Annual rates of change of the Turnover Indices for divisions of Services Sector (Working day adjusted data)

| (Working day adjusted data)<br>Base year: 2015=100.0 |                                                                                                                   |                            |                         |       |                            |           |  |
|------------------------------------------------------|-------------------------------------------------------------------------------------------------------------------|----------------------------|-------------------------|-------|----------------------------|-----------|--|
| NACE                                                 |                                                                                                                   |                            | 1 <sup>st</sup> quarter |       | Annual rates of change (%) |           |  |
| Rev.2<br>codes                                       | Sectors / Divisions of services                                                                                   | <b>2022</b> <sup>(*)</sup> | 2021                    | 2020  | 2022/2021                  | 2021/2020 |  |
| н                                                    | Transport Sector                                                                                                  |                            |                         |       |                            |           |  |
| 49                                                   | Land transport and transport via pipelines                                                                        | 89.8                       | 80.7                    | 91.7  | 11.3                       | -12.0     |  |
| 50                                                   | Water transport                                                                                                   | 69.3                       | 54.3                    | 65.3  | 27.6                       | -16.8     |  |
| 51                                                   | Air transport                                                                                                     | 59.3                       | 21.5                    | 56.3  | 175.8                      | -61.8     |  |
| 52                                                   | Warehousing and support activities for transportation                                                             | 154.1                      | 110.0                   | 119.3 | 40.1                       | -7.8      |  |
| 53                                                   | Postal and courier activities                                                                                     | 117.1                      | 119.1                   | 105.2 | -1.7                       | 13.3      |  |
| I                                                    | Accommodation and Food<br>Service Activities Sector                                                               |                            |                         |       |                            |           |  |
| 55                                                   | Accommodation activities                                                                                          | 17.5                       | 6.2                     | 16.6  | 182.3                      | -62.7     |  |
| 56                                                   | Food Service activities                                                                                           | 56.4                       | 25.3                    | 61.3  | 122.9                      | -58.7     |  |
| 55-56                                                | Accommodation and food service activities                                                                         | 37.8                       | 16.1                    | 39.9  | 134.8                      | -59.6     |  |
| I                                                    | Information and<br>Communication sector                                                                           |                            |                         |       |                            |           |  |
| 58                                                   | Publishing activities                                                                                             | 67.0                       | 66.4                    | 57.3  | 0.9                        | 16.0      |  |
| 59                                                   | Motion picture, video and<br>television program production,<br>sound recording and music<br>publishing activities | 105.6                      | 76.5                    | 97.6  | 38.0                       | -21.6     |  |
| 60                                                   | Programming and broadcasting activities                                                                           | 86.6                       | 94.5                    | 90.7  | -8.4                       | 4.2       |  |
| 61                                                   | Telecommunications                                                                                                | 107.8                      | 108.9                   | 100.1 | -1.1                       | 8.8       |  |
| 62                                                   | Computer programming,<br>consultancy and related<br>activities                                                    | 143.3                      | 140.0                   | 126.8 | 2.4                        | 10.4      |  |
| 63                                                   | Information service activities                                                                                    | 103.5                      | 102.0                   | 81.2  | 1.5                        | 25.6      |  |

# Table 2. Quarterly rates of change of the Turnover Indices for divisions of Services Sector (Working day adjusted data)

| <i>(Working day adjusted data)</i><br>Base year: 2015=100.0 |                                                                                                                   |                   |                      |                        |           | r: 2015=100.0 |            |
|-------------------------------------------------------------|-------------------------------------------------------------------------------------------------------------------|-------------------|----------------------|------------------------|-----------|---------------|------------|
| NACE                                                        | -                                                                                                                 |                   | 2022 2021            |                        | 2021 2020 |               | Rates of   |
| Rev.2<br>codes                                              | Sectors / Divisions of services                                                                                   | Q1 <sup>(2)</sup> | Q4                   | Rates of<br>change (%) | Q1        | Q4            | change (%) |
| н                                                           | Transport Sector                                                                                                  |                   |                      |                        |           |               |            |
| 49                                                          | Land transport and transport via pipelines                                                                        | 89.8              | 114.4(1)             | -21.5                  | 80.7      | 95.7          | -15.7      |
| 50                                                          | Water transport                                                                                                   | 69.3              | 68.1                 | 1.8                    | 54.3      | 61.6          | -11.9      |
| 51                                                          | Air transport                                                                                                     | 59.3              | 74.6 <sup>(1)</sup>  | -20.5                  | 21.5      | 33.1          | -35.0      |
| 52                                                          | Warehousing and support activities for transportation                                                             | 154.1             | 156.1                | -1.3                   | 110.0     | 128.4         | -14.3      |
| 53                                                          | Postal and courier activities                                                                                     | 117.1             | 97.4                 | 20.2                   | 119.1     | 138.6         | -14.0      |
| I                                                           | Accommodation and Food<br>Service Activities Sector                                                               |                   |                      |                        |           |               |            |
| 55                                                          | Accommodation activities                                                                                          | 17.5              | 55.5                 | -68.5                  | 6.2       | 22.3          | -72.2      |
| 56                                                          | Food Service activities                                                                                           | 56.4              | 73.8                 | -23.6                  | 25.3      | 39.7          | -36.3      |
| 55-56                                                       | Accommodation and food service activities                                                                         | 37.8              | 65.0                 | -41.8                  | 16.1      | 31.3          | -48.6      |
| I                                                           | Information and<br>Communication sector                                                                           |                   |                      |                        |           |               |            |
| 58                                                          | Publishing activities                                                                                             | 67.0              | 78.5 <sup>(1)</sup>  | -14.7                  | 66.4      | 89.6          | -25.9      |
| 59                                                          | Motion picture, video and<br>television program production,<br>sound recording and music<br>publishing activities | 105.6             | 131.9                | -19.9                  | 76.5      | 98.5          | -22.3      |
| 60                                                          | Programming and broadcasting activities                                                                           | 86.6              | 112.9                | -23.3                  | 94.5      | 128.7         | -26.6      |
| 61                                                          | Telecommunications                                                                                                | 107.8             | 110.0(1)             | -2.0                   | 108.9     | 103.0         | 5.7        |
| 62                                                          | Computer programming,<br>consultancy and related<br>activities                                                    | 143.3             | 159.4 <sup>(1)</sup> | -10.1                  | 140.0     | 158.6         | -11.7      |
| 63                                                          | Information service activities                                                                                    | 103.5             | 145.0 <sup>(1)</sup> | -28.6                  | 102.0     | 126.2         | -19.2      |