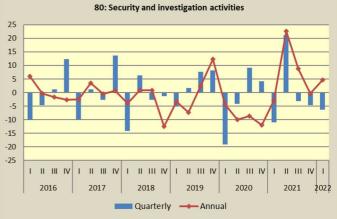

# Table 2. (continue) Quarterly rates of change of the Turnover Indices for divisions of Services Sector (Working day adjusted data)

|                | Base year: 2015=100.0                                                             |                   |                      |            |       |       |            |
|----------------|-----------------------------------------------------------------------------------|-------------------|----------------------|------------|-------|-------|------------|
| NACE           |                                                                                   | 2022              | 2021                 | Rates of   | 2021  | 2020  | Rates of   |
| Rev.2<br>codes | Sectors / Divisions of services                                                   | Q1 <sup>(2)</sup> | Q4                   | change (%) | Q1    | Q4    | change (%) |
| M-N            | Other Business Services                                                           |                   |                      |            |       |       |            |
| 69             | Legal and accounting activities                                                   | 112.3             | 141.9 <sup>(1)</sup> | -20.9      | 88.0  | 134.4 | -34.6      |
| 70.2           | Management consultancy activities                                                 | 113.0             | 126.5 <sup>(1)</sup> | -10.6      | 91.3  | 118.1 | -22.7      |
| 71             | Architectural and engineering activities, technical testing and analysis          | 70.3              | 110.2                | -36.2      | 76.1  | 104.4 | -27.1      |
| 73             | Advertising and market research                                                   | 88.9              | 138.9                | -36.0      | 86.9  | 141.0 | -38.4      |
| 74             | Other professional, scientific and technical activities                           | 92.4              | 111.7 <sup>(1)</sup> | -17.3      | 79.3  | 103.8 | -23.6      |
| 78             | Employment activities                                                             | 201.0             | 209.8                | -4.2       | 188.6 | 221.9 | -15.0      |
| 79             | Travel agency, tour operator reservation service and related activities           | 26.8              | 73.8                 | -63.7      | 12.1  | 30.9  | -60.8      |
| 80             | Security and investigation activities                                             | 88.0              | 94.1 <sup>(1)</sup>  | -6.4       | 84.1  | 94.5  | -10.9      |
| 81             | Services to buildings and landscape activities                                    | 84.9              | 86.8 <sup>(1)</sup>  | -2.1       | 68.8  | 87.5  | -21.4      |
| 81.2           | Cleaning activities                                                               | 82.8              | 83.7 <sup>(1)</sup>  | -1.1       | 67.4  | 81.0  | -16.8      |
| 82             | Office administrative, office<br>support and other business<br>support activities | 140.4             | 162.4 <sup>(1)</sup> | -13.6      | 145.9 | 176.6 | -17.4      |