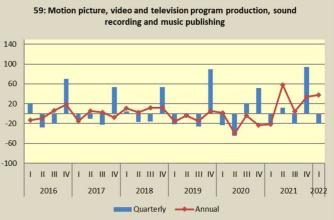

# Table1. Annual rates of change of the Turnover Indices for divisions of Services Sector (Working day adjusted data)

| (Working day adjusted data)<br>Base year: 2015=100.0 |                                                                                                                   |                            |                         |       |                            |           |  |
|------------------------------------------------------|-------------------------------------------------------------------------------------------------------------------|----------------------------|-------------------------|-------|----------------------------|-----------|--|
| NACE                                                 |                                                                                                                   |                            | 1 <sup>st</sup> quarter |       | Annual rates of change (%) |           |  |
| Rev.2<br>codes                                       | Sectors / Divisions of services                                                                                   | <b>2022</b> <sup>(*)</sup> | 2021                    | 2020  | 2022/2021                  | 2021/2020 |  |
| н                                                    | Transport Sector                                                                                                  |                            |                         |       |                            |           |  |
| 49                                                   | Land transport and transport via pipelines                                                                        | 89.8                       | 80.7                    | 91.7  | 11.3                       | -12.0     |  |
| 50                                                   | Water transport                                                                                                   | 69.3                       | 54.3                    | 65.3  | 27.6                       | -16.8     |  |
| 51                                                   | Air transport                                                                                                     | 59.3                       | 21.5                    | 56.3  | 175.8                      | -61.8     |  |
| 52                                                   | Warehousing and support activities for transportation                                                             | 154.1                      | 110.0                   | 119.3 | 40.1                       | -7.8      |  |
| 53                                                   | Postal and courier activities                                                                                     | 117.1                      | 119.1                   | 105.2 | -1.7                       | 13.3      |  |
| I                                                    | Accommodation and Food<br>Service Activities Sector                                                               |                            |                         |       |                            |           |  |
| 55                                                   | Accommodation activities                                                                                          | 17.5                       | 6.2                     | 16.6  | 182.3                      | -62.7     |  |
| 56                                                   | Food Service activities                                                                                           | 56.4                       | 25.3                    | 61.3  | 122.9                      | -58.7     |  |
| 55-56                                                | Accommodation and food service activities                                                                         | 37.8                       | 16.1                    | 39.9  | 134.8                      | -59.6     |  |
| I                                                    | Information and<br>Communication sector                                                                           |                            |                         |       |                            |           |  |
| 58                                                   | Publishing activities                                                                                             | 67.0                       | 66.4                    | 57.3  | 0.9                        | 16.0      |  |
| 59                                                   | Motion picture, video and<br>television program production,<br>sound recording and music<br>publishing activities | 105.6                      | 76.5                    | 97.6  | 38.0                       | -21.6     |  |
| 60                                                   | Programming and broadcasting activities                                                                           | 86.6                       | 94.5                    | 90.7  | -8.4                       | 4.2       |  |
| 61                                                   | Telecommunications                                                                                                | 107.8                      | 108.9                   | 100.1 | -1.1                       | 8.8       |  |
| 62                                                   | Computer programming,<br>consultancy and related<br>activities                                                    | 143.3                      | 140.0                   | 126.8 | 2.4                        | 10.4      |  |
| 63                                                   | Information service activities                                                                                    | 103.5                      | 102.0                   | 81.2  | 1.5                        | 25.6      |  |

# Table 2. Quarterly rates of change of the Turnover Indices for divisions of Services Sector (Working day adjusted data)

| <i>(Working day adjusted data)</i><br>Base year: 2015=100.0 |                                                                                                                   |                   |                      |                        |           | r: 2015=100.0 |            |
|-------------------------------------------------------------|-------------------------------------------------------------------------------------------------------------------|-------------------|----------------------|------------------------|-----------|---------------|------------|
| NACE                                                        | -                                                                                                                 |                   | 2022 2021            |                        | 2021 2020 |               | Rates of   |
| Rev.2<br>codes                                              | Sectors / Divisions of services                                                                                   | Q1 <sup>(2)</sup> | Q4                   | Rates of<br>change (%) | Q1        | Q4            | change (%) |
| н                                                           | Transport Sector                                                                                                  |                   |                      |                        |           |               |            |
| 49                                                          | Land transport and transport via pipelines                                                                        | 89.8              | 114.4(1)             | -21.5                  | 80.7      | 95.7          | -15.7      |
| 50                                                          | Water transport                                                                                                   | 69.3              | 68.1                 | 1.8                    | 54.3      | 61.6          | -11.9      |
| 51                                                          | Air transport                                                                                                     | 59.3              | 74.6 <sup>(1)</sup>  | -20.5                  | 21.5      | 33.1          | -35.0      |
| 52                                                          | Warehousing and support activities for transportation                                                             | 154.1             | 156.1                | -1.3                   | 110.0     | 128.4         | -14.3      |
| 53                                                          | Postal and courier activities                                                                                     | 117.1             | 97.4                 | 20.2                   | 119.1     | 138.6         | -14.0      |
| I                                                           | Accommodation and Food<br>Service Activities Sector                                                               |                   |                      |                        |           |               |            |
| 55                                                          | Accommodation activities                                                                                          | 17.5              | 55.5                 | -68.5                  | 6.2       | 22.3          | -72.2      |
| 56                                                          | Food Service activities                                                                                           | 56.4              | 73.8                 | -23.6                  | 25.3      | 39.7          | -36.3      |
| 55-56                                                       | Accommodation and food service activities                                                                         | 37.8              | 65.0                 | -41.8                  | 16.1      | 31.3          | -48.6      |
| I                                                           | Information and<br>Communication sector                                                                           |                   |                      |                        |           |               |            |
| 58                                                          | Publishing activities                                                                                             | 67.0              | 78.5 <sup>(1)</sup>  | -14.7                  | 66.4      | 89.6          | -25.9      |
| 59                                                          | Motion picture, video and<br>television program production,<br>sound recording and music<br>publishing activities | 105.6             | 131.9                | -19.9                  | 76.5      | 98.5          | -22.3      |
| 60                                                          | Programming and broadcasting activities                                                                           | 86.6              | 112.9                | -23.3                  | 94.5      | 128.7         | -26.6      |
| 61                                                          | Telecommunications                                                                                                | 107.8             | 110.0(1)             | -2.0                   | 108.9     | 103.0         | 5.7        |
| 62                                                          | Computer programming,<br>consultancy and related<br>activities                                                    | 143.3             | 159.4 <sup>(1)</sup> | -10.1                  | 140.0     | 158.6         | -11.7      |
| 63                                                          | Information service activities                                                                                    | 103.5             | 145.0 <sup>(1)</sup> | -28.6                  | 102.0     | 126.2         | -19.2      |