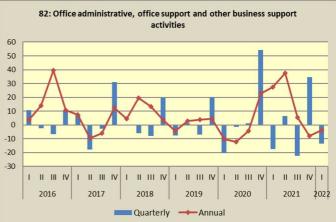

# Table 2. (continue) Quarterly rates of change of the Turnover Indices for divisions of Services Sector (Working day adjusted data)

|                | Base year: 2015=100.0                                                             |                   |                      |            |       |       |            |
|----------------|-----------------------------------------------------------------------------------|-------------------|----------------------|------------|-------|-------|------------|
| NACE           |                                                                                   | 2022              | 2021                 | Rates of   | 2021  | 2020  | Rates of   |
| Rev.2<br>codes | Sectors / Divisions of services                                                   | Q1 <sup>(2)</sup> | Q4                   | change (%) | Q1    | Q4    | change (%) |
| M-N            | Other Business Services                                                           |                   |                      |            |       |       |            |
| 69             | Legal and accounting activities                                                   | 112.3             | 141.9 <sup>(1)</sup> | -20.9      | 88.0  | 134.4 | -34.6      |
| 70.2           | Management consultancy activities                                                 | 113.0             | 126.5 <sup>(1)</sup> | -10.6      | 91.3  | 118.1 | -22.7      |
| 71             | Architectural and engineering activities, technical testing and analysis          | 70.3              | 110.2                | -36.2      | 76.1  | 104.4 | -27.1      |
| 73             | Advertising and market research                                                   | 88.9              | 138.9                | -36.0      | 86.9  | 141.0 | -38.4      |
| 74             | Other professional, scientific and technical activities                           | 92.4              | 111.7 <sup>(1)</sup> | -17.3      | 79.3  | 103.8 | -23.6      |
| 78             | Employment activities                                                             | 201.0             | 209.8                | -4.2       | 188.6 | 221.9 | -15.0      |
| 79             | Travel agency, tour operator reservation service and related activities           | 26.8              | 73.8                 | -63.7      | 12.1  | 30.9  | -60.8      |
| 80             | Security and investigation activities                                             | 88.0              | 94.1 <sup>(1)</sup>  | -6.4       | 84.1  | 94.5  | -10.9      |
| 81             | Services to buildings and landscape activities                                    | 84.9              | 86.8 <sup>(1)</sup>  | -2.1       | 68.8  | 87.5  | -21.4      |
| 81.2           | Cleaning activities                                                               | 82.8              | 83.7 <sup>(1)</sup>  | -1.1       | 67.4  | 81.0  | -16.8      |
| 82             | Office administrative, office<br>support and other business<br>support activities | 140.4             | 162.4 <sup>(1)</sup> | -13.6      | 145.9 | 176.6 | -17.4      |