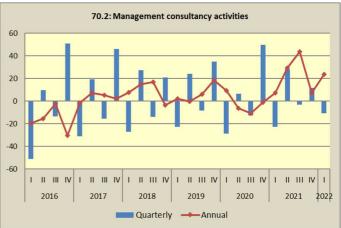

### Table1. (continue) Annual rates of change of the Turnover Indices for divisions of Services Sector (Working day adjusted data)

|                | Base year: 2015=1                                                                 |         |                         |       |                            | year: 2015=100.0 |  |
|----------------|-----------------------------------------------------------------------------------|---------|-------------------------|-------|----------------------------|------------------|--|
| NACE           |                                                                                   |         | 1 <sup>st</sup> quarter |       | Annual rates of change (%) |                  |  |
| Rev.2<br>codes | Sectors / Divisions of services                                                   | 2022(*) | 2021                    | 2020  | 2022/2021                  | 2021/2020        |  |
| M-N            | Other Business Services                                                           |         |                         |       |                            |                  |  |
| 69             | Legal and accounting activities                                                   | 112.3   | 88.0                    | 97.2  | 27.7                       | -9.6             |  |
| 70.2           | Management consultancy activities                                                 | 113.0   | 91.3                    | 85.1  | 23.8                       | 7.3              |  |
| 71             | Architectural and engineering activities, technical testing and analysis          | 70.3    | 76.1                    | 53.1  | -7.7                       | 43.3             |  |
| 73             | Advertising and market research                                                   | 88.9    | 86.9                    | 83.4  | 2.4                        | 4.2              |  |
| 74             | Other professional, scientific and technical activities                           | 92.4    | 79.3                    | 77.3  | 16.4                       | 2.6              |  |
| 78             | Employment activities                                                             | 201.0   | 188.6                   | 161.3 | 6.6                        | 16.9             |  |
| 79             | Travel agency, tour operator reservation service and related activities           | 26.8    | 12.1                    | 35.0  | 121.5                      | -65.4            |  |
| 80             | Security and investigation activities                                             | 88.0    | 84.1                    | 86.7  | 4.6                        | -3.0             |  |
| 81             | Services to buildings and landscape activities                                    | 84.9    | 68.8                    | 67.7  | 23.5                       | 1.6              |  |
| 81.2           | Cleaning activities                                                               | 82.8    | 67.4                    | 65.5  | 22.8                       | 3.0              |  |
| 82             | Office administrative, office<br>support and other business<br>support activities | 140.4   | 145.9                   | 114.4 | -3.8                       | 27.5             |  |

# Table 2. (continue) Quarterly rates of change of the Turnover Indices for divisions of Services Sector (Working day adjusted data)

|                | Base year: 2015=100.0                                                             |                   |                      |            |       |       |            |
|----------------|-----------------------------------------------------------------------------------|-------------------|----------------------|------------|-------|-------|------------|
| NACE           |                                                                                   | 2022              | 2021                 | Rates of   | 2021  | 2020  | Rates of   |
| Rev.2<br>codes | Sectors / Divisions of services                                                   | Q1 <sup>(2)</sup> | Q4                   | change (%) | Q1    | Q4    | change (%) |
| M-N            | Other Business Services                                                           |                   |                      |            |       |       |            |
| 69             | Legal and accounting activities                                                   | 112.3             | 141.9 <sup>(1)</sup> | -20.9      | 88.0  | 134.4 | -34.6      |
| 70.2           | Management consultancy activities                                                 | 113.0             | 126.5 <sup>(1)</sup> | -10.6      | 91.3  | 118.1 | -22.7      |
| 71             | Architectural and engineering activities, technical testing and analysis          | 70.3              | 110.2                | -36.2      | 76.1  | 104.4 | -27.1      |
| 73             | Advertising and market research                                                   | 88.9              | 138.9                | -36.0      | 86.9  | 141.0 | -38.4      |
| 74             | Other professional, scientific and technical activities                           | 92.4              | 111.7 <sup>(1)</sup> | -17.3      | 79.3  | 103.8 | -23.6      |
| 78             | Employment activities                                                             | 201.0             | 209.8                | -4.2       | 188.6 | 221.9 | -15.0      |
| 79             | Travel agency, tour operator reservation service and related activities           | 26.8              | 73.8                 | -63.7      | 12.1  | 30.9  | -60.8      |
| 80             | Security and investigation activities                                             | 88.0              | 94.1 <sup>(1)</sup>  | -6.4       | 84.1  | 94.5  | -10.9      |
| 81             | Services to buildings and landscape activities                                    | 84.9              | 86.8 <sup>(1)</sup>  | -2.1       | 68.8  | 87.5  | -21.4      |
| 81.2           | Cleaning activities                                                               | 82.8              | 83.7 <sup>(1)</sup>  | -1.1       | 67.4  | 81.0  | -16.8      |
| 82             | Office administrative, office<br>support and other business<br>support activities | 140.4             | 162.4 <sup>(1)</sup> | -13.6      | 145.9 | 176.6 | -17.4      |