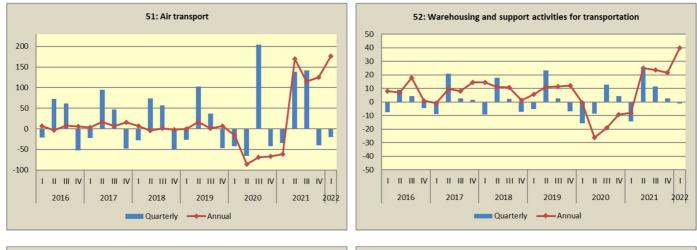

<sup>(1)</sup> Revised data

<sup>(2)</sup> Provisional data

Note: Turnover Indices for divisions of Services Sector and percentage changes are published rounded up to one decimal digit.

Graphs of quarterly and annual rates of change of the Turnover Indices for divisions of Services Sector Q1/2016 - Q1/2022

## **Graphs** of quarterly and annual rates of change of the Turnover Indices for divisions of Services Sector Q1/2016 - Q1/2022

#### Graphs of quarterly and annual rates of change of the Turnover Indices for divisions of Services Sector Q1/2016 - Q1/2022

2021

2022