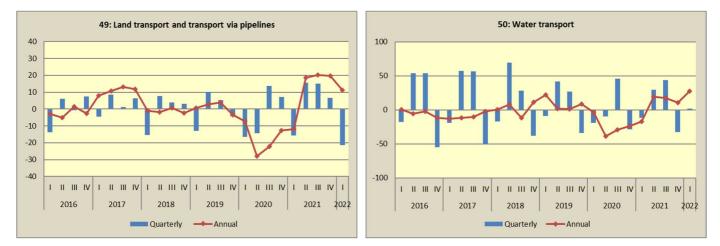

<sup>(1)</sup> Revised data

<sup>(2)</sup> Provisional data

Note: Turnover Indices for divisions of Services Sector and percentage changes are published rounded up to one decimal digit.

Graphs of quarterly and annual rates of change of the Turnover Indices for divisions of Services Sector Q1/2016 - Q1/2022

## **Graphs** of quarterly and annual rates of change of the Turnover Indices for divisions of Services Sector Q1/2016 - Q1/2022

#### Graphs of quarterly and annual rates of change of the Turnover Indices for divisions of Services Sector Q1/2016 - Q1/2022

2021

2022