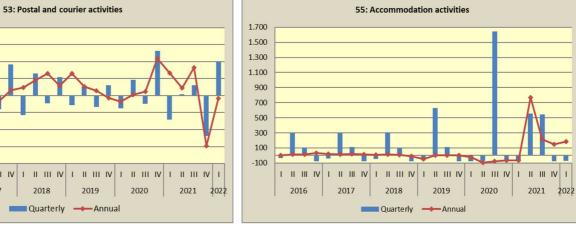

<sup>(1)</sup> Revised data

<sup>(2)</sup> Provisional data

Note: Turnover Indices for divisions of Services Sector and percentage changes are published rounded up to one decimal digit.

Graphs of quarterly and annual rates of change of the Turnover Indices for divisions of Services Sector Q1/2016 - Q1/2022

## **Graphs** of quarterly and annual rates of change of the Turnover Indices for divisions of Services Sector Q1/2016 - Q1/2022

#### Graphs of quarterly and annual rates of change of the Turnover Indices for divisions of Services Sector Q1/2016 - Q1/2022

2021

2022