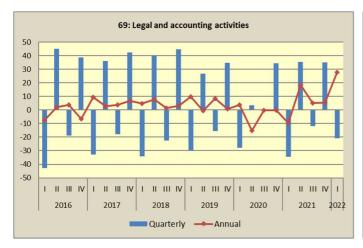

### Table1. (continue) Annual rates of change of the Turnover Indices for divisions of Services Sector (Working day adjusted data)

|                | Base year: 2015=1                                                                 |         |                         |       |                            | year: 2015=100.0 |  |
|----------------|-----------------------------------------------------------------------------------|---------|-------------------------|-------|----------------------------|------------------|--|
| NACE           |                                                                                   |         | 1 <sup>st</sup> quarter |       | Annual rates of change (%) |                  |  |
| Rev.2<br>codes | Sectors / Divisions of services                                                   | 2022(*) | 2021                    | 2020  | 2022/2021                  | 2021/2020        |  |
| M-N            | Other Business Services                                                           |         |                         |       |                            |                  |  |
| 69             | Legal and accounting activities                                                   | 112.3   | 88.0                    | 97.2  | 27.7                       | -9.6             |  |
| 70.2           | Management consultancy activities                                                 | 113.0   | 91.3                    | 85.1  | 23.8                       | 7.3              |  |
| 71             | Architectural and engineering activities, technical testing and analysis          | 70.3    | 76.1                    | 53.1  | -7.7                       | 43.3             |  |
| 73             | Advertising and market research                                                   | 88.9    | 86.9                    | 83.4  | 2.4                        | 4.2              |  |
| 74             | Other professional, scientific and technical activities                           | 92.4    | 79.3                    | 77.3  | 16.4                       | 2.6              |  |
| 78             | Employment activities                                                             | 201.0   | 188.6                   | 161.3 | 6.6                        | 16.9             |  |
| 79             | Travel agency, tour operator reservation service and related activities           | 26.8    | 12.1                    | 35.0  | 121.5                      | -65.4            |  |
| 80             | Security and investigation activities                                             | 88.0    | 84.1                    | 86.7  | 4.6                        | -3.0             |  |
| 81             | Services to buildings and landscape activities                                    | 84.9    | 68.8                    | 67.7  | 23.5                       | 1.6              |  |
| 81.2           | Cleaning activities                                                               | 82.8    | 67.4                    | 65.5  | 22.8                       | 3.0              |  |
| 82             | Office administrative, office<br>support and other business<br>support activities | 140.4   | 145.9                   | 114.4 | -3.8                       | 27.5             |  |

# Table 2. (continue) Quarterly rates of change of the Turnover Indices for divisions of Services Sector (Working day adjusted data)

|                | Base year: 2015=100.0                                                             |                   |                      |            |       |       |            |
|----------------|-----------------------------------------------------------------------------------|-------------------|----------------------|------------|-------|-------|------------|
| NACE           |                                                                                   | 2022              | 2021                 | Rates of   | 2021  | 2020  | Rates of   |
| Rev.2<br>codes | Sectors / Divisions of services                                                   | Q1 <sup>(2)</sup> | Q4                   | change (%) | Q1    | Q4    | change (%) |
| M-N            | Other Business Services                                                           |                   |                      |            |       |       |            |
| 69             | Legal and accounting activities                                                   | 112.3             | 141.9 <sup>(1)</sup> | -20.9      | 88.0  | 134.4 | -34.6      |
| 70.2           | Management consultancy activities                                                 | 113.0             | 126.5 <sup>(1)</sup> | -10.6      | 91.3  | 118.1 | -22.7      |
| 71             | Architectural and engineering activities, technical testing and analysis          | 70.3              | 110.2                | -36.2      | 76.1  | 104.4 | -27.1      |
| 73             | Advertising and market research                                                   | 88.9              | 138.9                | -36.0      | 86.9  | 141.0 | -38.4      |
| 74             | Other professional, scientific and technical activities                           | 92.4              | 111.7 <sup>(1)</sup> | -17.3      | 79.3  | 103.8 | -23.6      |
| 78             | Employment activities                                                             | 201.0             | 209.8                | -4.2       | 188.6 | 221.9 | -15.0      |
| 79             | Travel agency, tour operator reservation service and related activities           | 26.8              | 73.8                 | -63.7      | 12.1  | 30.9  | -60.8      |
| 80             | Security and investigation activities                                             | 88.0              | 94.1 <sup>(1)</sup>  | -6.4       | 84.1  | 94.5  | -10.9      |
| 81             | Services to buildings and landscape activities                                    | 84.9              | 86.8 <sup>(1)</sup>  | -2.1       | 68.8  | 87.5  | -21.4      |
| 81.2           | Cleaning activities                                                               | 82.8              | 83.7 <sup>(1)</sup>  | -1.1       | 67.4  | 81.0  | -16.8      |
| 82             | Office administrative, office<br>support and other business<br>support activities | 140.4             | 162.4 <sup>(1)</sup> | -13.6      | 145.9 | 176.6 | -17.4      |