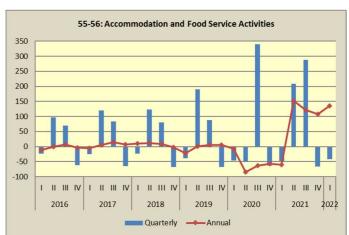

<sup>(1)</sup> Revised data

<sup>(2)</sup> Provisional data

Note: Turnover Indices for divisions of Services Sector and percentage changes are published rounded up to one decimal digit.

Graphs of quarterly and annual rates of change of the Turnover Indices for divisions of Services Sector Q1/2016 - Q1/2022

## **Graphs** of quarterly and annual rates of change of the Turnover Indices for divisions of Services Sector Q1/2016 - Q1/2022

#### Graphs of quarterly and annual rates of change of the Turnover Indices for divisions of Services Sector Q1/2016 - Q1/2022

2021

2022