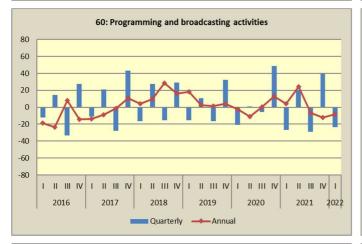

<sup>(1)</sup> Revised data

<sup>(2)</sup> Provisional data

Note: Turnover Indices for divisions of Services Sector and percentage changes are published rounded up to one decimal digit.

Graphs of quarterly and annual rates of change of the Turnover Indices for divisions of Services Sector Q1/2016 - Q1/2022

## **Graphs** of quarterly and annual rates of change of the Turnover Indices for divisions of Services Sector Q1/2016 - Q1/2022

#### Graphs of quarterly and annual rates of change of the Turnover Indices for divisions of Services Sector Q1/2016 - Q1/2022

2021

2022