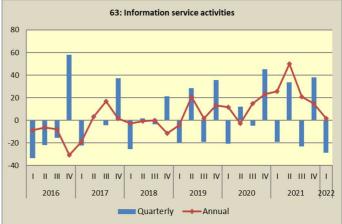

# Table1. Annual rates of change of the Turnover Indices for divisions of Services Sector (Working day adjusted data)

| (Working day adjusted data)<br>Base year: 2015=100.0 |                                                                                                                   |                            |                         |       |                            |           |  |
|------------------------------------------------------|-------------------------------------------------------------------------------------------------------------------|----------------------------|-------------------------|-------|----------------------------|-----------|--|
| NACE                                                 |                                                                                                                   |                            | 1 <sup>st</sup> quarter |       | Annual rates of change (%) |           |  |
| Rev.2<br>codes                                       | Sectors / Divisions of services                                                                                   | <b>2022</b> <sup>(*)</sup> | 2021                    | 2020  | 2022/2021                  | 2021/2020 |  |
| н                                                    | Transport Sector                                                                                                  |                            |                         |       |                            |           |  |
| 49                                                   | Land transport and transport via pipelines                                                                        | 89.8                       | 80.7                    | 91.7  | 11.3                       | -12.0     |  |
| 50                                                   | Water transport                                                                                                   | 69.3                       | 54.3                    | 65.3  | 27.6                       | -16.8     |  |
| 51                                                   | Air transport                                                                                                     | 59.3                       | 21.5                    | 56.3  | 175.8                      | -61.8     |  |
| 52                                                   | Warehousing and support activities for transportation                                                             | 154.1                      | 110.0                   | 119.3 | 40.1                       | -7.8      |  |
| 53                                                   | Postal and courier activities                                                                                     | 117.1                      | 119.1                   | 105.2 | -1.7                       | 13.3      |  |
| I                                                    | Accommodation and Food<br>Service Activities Sector                                                               |                            |                         |       |                            |           |  |
| 55                                                   | Accommodation activities                                                                                          | 17.5                       | 6.2                     | 16.6  | 182.3                      | -62.7     |  |
| 56                                                   | Food Service activities                                                                                           | 56.4                       | 25.3                    | 61.3  | 122.9                      | -58.7     |  |
| 55-56                                                | Accommodation and food service activities                                                                         | 37.8                       | 16.1                    | 39.9  | 134.8                      | -59.6     |  |
| I                                                    | Information and<br>Communication sector                                                                           |                            |                         |       |                            |           |  |
| 58                                                   | Publishing activities                                                                                             | 67.0                       | 66.4                    | 57.3  | 0.9                        | 16.0      |  |
| 59                                                   | Motion picture, video and<br>television program production,<br>sound recording and music<br>publishing activities | 105.6                      | 76.5                    | 97.6  | 38.0                       | -21.6     |  |
| 60                                                   | Programming and broadcasting activities                                                                           | 86.6                       | 94.5                    | 90.7  | -8.4                       | 4.2       |  |
| 61                                                   | Telecommunications                                                                                                | 107.8                      | 108.9                   | 100.1 | -1.1                       | 8.8       |  |
| 62                                                   | Computer programming,<br>consultancy and related<br>activities                                                    | 143.3                      | 140.0                   | 126.8 | 2.4                        | 10.4      |  |
| 63                                                   | Information service activities                                                                                    | 103.5                      | 102.0                   | 81.2  | 1.5                        | 25.6      |  |

# Table 2. Quarterly rates of change of the Turnover Indices for divisions of Services Sector (Working day adjusted data)

| <i>(Working day adjusted data)</i><br>Base year: 2015=100.0 |                                                                                                                   |                   |                      |                        |           | r: 2015=100.0 |            |
|-------------------------------------------------------------|-------------------------------------------------------------------------------------------------------------------|-------------------|----------------------|------------------------|-----------|---------------|------------|
| NACE                                                        | -                                                                                                                 |                   | 2022 2021            |                        | 2021 2020 |               | Rates of   |
| Rev.2<br>codes                                              | Sectors / Divisions of services                                                                                   | Q1 <sup>(2)</sup> | Q4                   | Rates of<br>change (%) | Q1        | Q4            | change (%) |
| н                                                           | Transport Sector                                                                                                  |                   |                      |                        |           |               |            |
| 49                                                          | Land transport and transport via pipelines                                                                        | 89.8              | 114.4(1)             | -21.5                  | 80.7      | 95.7          | -15.7      |
| 50                                                          | Water transport                                                                                                   | 69.3              | 68.1                 | 1.8                    | 54.3      | 61.6          | -11.9      |
| 51                                                          | Air transport                                                                                                     | 59.3              | 74.6 <sup>(1)</sup>  | -20.5                  | 21.5      | 33.1          | -35.0      |
| 52                                                          | Warehousing and support activities for transportation                                                             | 154.1             | 156.1                | -1.3                   | 110.0     | 128.4         | -14.3      |
| 53                                                          | Postal and courier activities                                                                                     | 117.1             | 97.4                 | 20.2                   | 119.1     | 138.6         | -14.0      |
| I                                                           | Accommodation and Food<br>Service Activities Sector                                                               |                   |                      |                        |           |               |            |
| 55                                                          | Accommodation activities                                                                                          | 17.5              | 55.5                 | -68.5                  | 6.2       | 22.3          | -72.2      |
| 56                                                          | Food Service activities                                                                                           | 56.4              | 73.8                 | -23.6                  | 25.3      | 39.7          | -36.3      |
| 55-56                                                       | Accommodation and food service activities                                                                         | 37.8              | 65.0                 | -41.8                  | 16.1      | 31.3          | -48.6      |
| I                                                           | Information and<br>Communication sector                                                                           |                   |                      |                        |           |               |            |
| 58                                                          | Publishing activities                                                                                             | 67.0              | 78.5 <sup>(1)</sup>  | -14.7                  | 66.4      | 89.6          | -25.9      |
| 59                                                          | Motion picture, video and<br>television program production,<br>sound recording and music<br>publishing activities | 105.6             | 131.9                | -19.9                  | 76.5      | 98.5          | -22.3      |
| 60                                                          | Programming and broadcasting activities                                                                           | 86.6              | 112.9                | -23.3                  | 94.5      | 128.7         | -26.6      |
| 61                                                          | Telecommunications                                                                                                | 107.8             | 110.0(1)             | -2.0                   | 108.9     | 103.0         | 5.7        |
| 62                                                          | Computer programming,<br>consultancy and related<br>activities                                                    | 143.3             | 159.4 <sup>(1)</sup> | -10.1                  | 140.0     | 158.6         | -11.7      |
| 63                                                          | Information service activities                                                                                    | 103.5             | 145.0 <sup>(1)</sup> | -28.6                  | 102.0     | 126.2         | -19.2      |