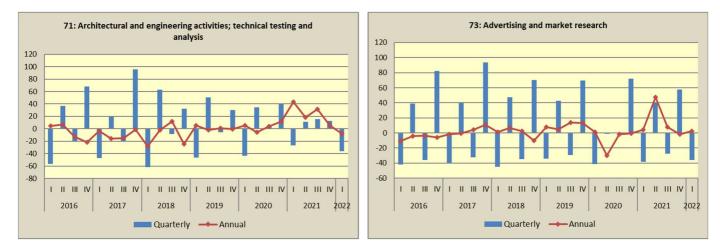

### Table1. (continue) Annual rates of change of the Turnover Indices for divisions of Services Sector (Working day adjusted data)

|                | Base year: 2015=1                                                                 |         |                         |       |                            | year: 2015=100.0 |  |
|----------------|-----------------------------------------------------------------------------------|---------|-------------------------|-------|----------------------------|------------------|--|
| NACE           |                                                                                   |         | 1 <sup>st</sup> quarter |       | Annual rates of change (%) |                  |  |
| Rev.2<br>codes | Sectors / Divisions of services                                                   | 2022(*) | 2021                    | 2020  | 2022/2021                  | 2021/2020        |  |
| M-N            | Other Business Services                                                           |         |                         |       |                            |                  |  |
| 69             | Legal and accounting activities                                                   | 112.3   | 88.0                    | 97.2  | 27.7                       | -9.6             |  |
| 70.2           | Management consultancy activities                                                 | 113.0   | 91.3                    | 85.1  | 23.8                       | 7.3              |  |
| 71             | Architectural and engineering activities, technical testing and analysis          | 70.3    | 76.1                    | 53.1  | -7.7                       | 43.3             |  |
| 73             | Advertising and market research                                                   | 88.9    | 86.9                    | 83.4  | 2.4                        | 4.2              |  |
| 74             | Other professional, scientific and technical activities                           | 92.4    | 79.3                    | 77.3  | 16.4                       | 2.6              |  |
| 78             | Employment activities                                                             | 201.0   | 188.6                   | 161.3 | 6.6                        | 16.9             |  |
| 79             | Travel agency, tour operator reservation service and related activities           | 26.8    | 12.1                    | 35.0  | 121.5                      | -65.4            |  |
| 80             | Security and investigation activities                                             | 88.0    | 84.1                    | 86.7  | 4.6                        | -3.0             |  |
| 81             | Services to buildings and landscape activities                                    | 84.9    | 68.8                    | 67.7  | 23.5                       | 1.6              |  |
| 81.2           | Cleaning activities                                                               | 82.8    | 67.4                    | 65.5  | 22.8                       | 3.0              |  |
| 82             | Office administrative, office<br>support and other business<br>support activities | 140.4   | 145.9                   | 114.4 | -3.8                       | 27.5             |  |

# Table 2. (continue) Quarterly rates of change of the Turnover Indices for divisions of Services Sector (Working day adjusted data)

|                | Base year: 2015=100.0                                                             |                   |                      |            |       |       |            |
|----------------|-----------------------------------------------------------------------------------|-------------------|----------------------|------------|-------|-------|------------|
| NACE           |                                                                                   | 2022              | 2021                 | Rates of   | 2021  | 2020  | Rates of   |
| Rev.2<br>codes | Sectors / Divisions of services                                                   | Q1 <sup>(2)</sup> | Q4                   | change (%) | Q1    | Q4    | change (%) |
| M-N            | Other Business Services                                                           |                   |                      |            |       |       |            |
| 69             | Legal and accounting activities                                                   | 112.3             | 141.9 <sup>(1)</sup> | -20.9      | 88.0  | 134.4 | -34.6      |
| 70.2           | Management consultancy activities                                                 | 113.0             | 126.5 <sup>(1)</sup> | -10.6      | 91.3  | 118.1 | -22.7      |
| 71             | Architectural and engineering activities, technical testing and analysis          | 70.3              | 110.2                | -36.2      | 76.1  | 104.4 | -27.1      |
| 73             | Advertising and market research                                                   | 88.9              | 138.9                | -36.0      | 86.9  | 141.0 | -38.4      |
| 74             | Other professional, scientific and technical activities                           | 92.4              | 111.7 <sup>(1)</sup> | -17.3      | 79.3  | 103.8 | -23.6      |
| 78             | Employment activities                                                             | 201.0             | 209.8                | -4.2       | 188.6 | 221.9 | -15.0      |
| 79             | Travel agency, tour operator reservation service and related activities           | 26.8              | 73.8                 | -63.7      | 12.1  | 30.9  | -60.8      |
| 80             | Security and investigation activities                                             | 88.0              | 94.1 <sup>(1)</sup>  | -6.4       | 84.1  | 94.5  | -10.9      |
| 81             | Services to buildings and landscape activities                                    | 84.9              | 86.8 <sup>(1)</sup>  | -2.1       | 68.8  | 87.5  | -21.4      |
| 81.2           | Cleaning activities                                                               | 82.8              | 83.7 <sup>(1)</sup>  | -1.1       | 67.4  | 81.0  | -16.8      |
| 82             | Office administrative, office<br>support and other business<br>support activities | 140.4             | 162.4 <sup>(1)</sup> | -13.6      | 145.9 | 176.6 | -17.4      |