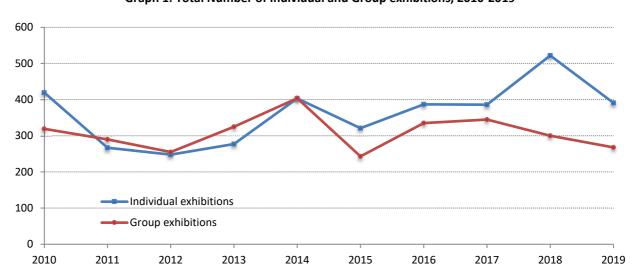

As regards Group exhibitions, in 2019 combined exhibitions account for the majority of the exhibitions, followed by painting exhibitions (Table 3, Graph 5).

Graph 1: Total Number of Individual and Group exhibitions, 2010-2019

Tel. +30 213 135 2022, 2308, 2310 e-mail: data.dissem@statistics.gr

Table 1: Individual exhibitions by type of art exhibition, 2010-2019

| Type of art exhibition | 2010 | 2011 | 2012 | 2013 | 2014 | 2015 | 2016 | 2017 | 2018 | 2019 |
|------------------------|------|------|------|------|------|------|------|------|------|------|
| Painting               | 232  | 149  | 127  | 143  | 195  | 165  | 222  | 202  | 267  | 218  |
| Sculpture              | 28   | 13   | 16   | 14   | 22   | 20   | 30   | 27   | 31   | 21   |
| Engraving              | 16   | 9    | 9    | 9    | 7    | 12   | 11   | 8    | 11   | 18   |
| Decorative arts        | 0    | 0    | 0    | 1    | 1    | 2    | 1    | 1    | 2    | 3    |
| Photography            | 43   | 28   | 35   | 42   | 53   | 39   | 45   | 48   | 76   | 59   |
| Pottery                | 2    | 2    | 3    | 2    | 2    | 1    | 1    | 2    | 4    | 2    |
| Technology             | 9    | 4    | 6    | 4    | 1    | 3    | 3    | 7    | 10   | 2    |
| Construction           | 13   | 9    | 5    | 8    | 12   | 14   | 12   | 9    | 13   | 9    |
| Stamps                 | 1    | 0    | 0    | 1    | 1    | 5    | 3    | 7    | 5    | 0    |
| Combined exhibitions   | 56   | 33   | 31   | 38   | 56   | 41   | 38   | 61   | 56   | 47   |
| Other                  | 19   | 20   | 16   | 15   | 53   | 19   | 21   | 14   | 47   | 12   |
| Total                  | 419  | 267  | 248  | 277  | 403  | 321  | 387  | 386  | 522  | 391  |

Table 3: Group exhibitions by type of art exhibition, 2010-2019

| Type of art exhibition | 2010 | 2011 | 2012 | 2013 | 2014 | 2015 | 2016 | 2017 | 2018 | 2019 |
|------------------------|------|------|------|------|------|------|------|------|------|------|
| Painting               | 80   | 88   | 90   | 92   | 141  | 108  | 142  | 130  | 51   | 64   |
| Sculpture              | 4    | 9    | 11   | 13   | 15   | 9    | 8    | 7    | 12   | 10   |
| Engraving              | 13   | 11   | 18   | 9    | 8    | 3    | 14   | 5    | 7    | 7    |
| Decorative arts        | 3    | 0    | 1    | 1    | 1    | 0    | 3    | 0    | 1    | 2    |
| Photography            | 18   | 30   | 25   | 39   | 37   | 29   | 27   | 37   | 35   | 32   |
| Pottery                | 51   | 2    | 4    | 2    | 2    | 2    | 2    | 4    | 2    | 4    |
| Technology             | 8    | 4    | 1    | 4    | 1    | 1    | 5    | 0    | 0    | 1    |
| Construction           | 7    | 2    | 6    | 6    | 4    | 1    | 1    | 10   | 7    | 2    |
| Stamps                 | 0    | 0    | 0    | 2    | 0    | 0    | 3    | 3    | 0    | 0    |
| Combined exhibitions   | 92   | 95   | 72   | 127  | 118  | 73   | 107  | 137  | 147  | 118  |
| Other                  | 43   | 49   | 27   | 30   | 77   | 17   | 23   | 12   | 38   | 28   |
| Total                  | 319  | 290  | 255  | 325  | 404  | 243  | 335  | 345  | 300  | 268  |