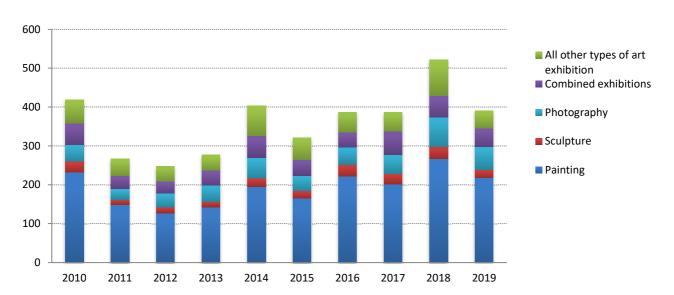

As regards Individual exhibitions, it is observed that in 2019 painting exhibitions account for the majority of the exhibitions, followed by photography exhibitions and combined exhibitions (Table 1, Graph 3).

Tel. +30 213 135 2022, 2308, 2310 e-mail: data.dissem@statistics.gr

Table 1: Individual exhibitions by type of art exhibition, 2010-2019

| Type of art exhibition | 2010 | 2011 | 2012 | 2013 | 2014 | 2015 | 2016 | 2017 | 2018 | 2019 |
|------------------------|------|------|------|------|------|------|------|------|------|------|
| Painting               | 232  | 149  | 127  | 143  | 195  | 165  | 222  | 202  | 267  | 218  |
| Sculpture              | 28   | 13   | 16   | 14   | 22   | 20   | 30   | 27   | 31   | 21   |
| Engraving              | 16   | 9    | 9    | 9    | 7    | 12   | 11   | 8    | 11   | 18   |
| Decorative arts        | 0    | 0    | 0    | 1    | 1    | 2    | 1    | 1    | 2    | 3    |
| Photography            | 43   | 28   | 35   | 42   | 53   | 39   | 45   | 48   | 76   | 59   |
| Pottery                | 2    | 2    | 3    | 2    | 2    | 1    | 1    | 2    | 4    | 2    |
| Technology             | 9    | 4    | 6    | 4    | 1    | 3    | 3    | 7    | 10   | 2    |
| Construction           | 13   | 9    | 5    | 8    | 12   | 14   | 12   | 9    | 13   | 9    |
| Stamps                 | 1    | 0    | 0    | 1    | 1    | 5    | 3    | 7    | 5    | 0    |
| Combined exhibitions   | 56   | 33   | 31   | 38   | 56   | 41   | 38   | 61   | 56   | 47   |
| Other                  | 19   | 20   | 16   | 15   | 53   | 19   | 21   | 14   | 47   | 12   |
| Total                  | 419  | 267  | 248  | 277  | 403  | 321  | 387  | 386  | 522  | 391  |