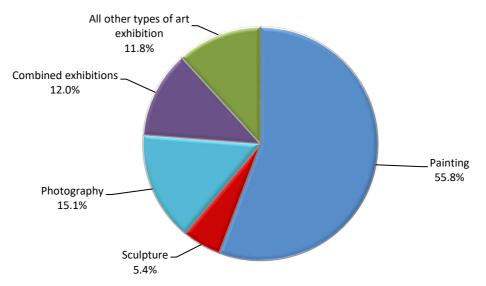

As regards Individual exhibitions, it is observed that in 2019 painting exhibitions account for the majority of the exhibitions, followed by photography exhibitions and combined exhibitions (Table 1, Graph 3).