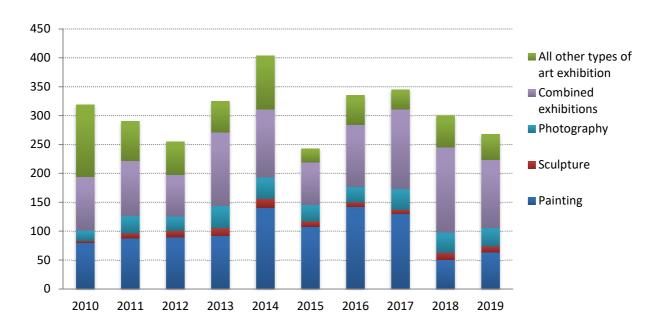

As regards Group exhibitions, in 2019 combined exhibitions account for the majority of the exhibitions, followed by painting exhibitions (Table 3, Graph 5).

Graph 1: Total Number of Individual and Group exhibitions, 2010-2019

Table 3: Group exhibitions by type of art exhibition, 2010-2019

| Type of art exhibition | 2010 | 2011 | 2012 | 2013 | 2014 | 2015 | 2016 | 2017 | 2018 | 2019 |
|------------------------|------|------|------|------|------|------|------|------|------|------|
| Painting               | 80   | 88   | 90   | 92   | 141  | 108  | 142  | 130  | 51   | 64   |
| Sculpture              | 4    | 9    | 11   | 13   | 15   | 9    | 8    | 7    | 12   | 10   |
| Engraving              | 13   | 11   | 18   | 9    | 8    | 3    | 14   | 5    | 7    | 7    |
| Decorative arts        | 3    | 0    | 1    | 1    | 1    | 0    | 3    | 0    | 1    | 2    |
| Photography            | 18   | 30   | 25   | 39   | 37   | 29   | 27   | 37   | 35   | 32   |
| Pottery                | 51   | 2    | 4    | 2    | 2    | 2    | 2    | 4    | 2    | 4    |
| Technology             | 8    | 4    | 1    | 4    | 1    | 1    | 5    | 0    | 0    | 1    |
| Construction           | 7    | 2    | 6    | 6    | 4    | 1    | 1    | 10   | 7    | 2    |
| Stamps                 | 0    | 0    | 0    | 2    | 0    | 0    | 3    | 3    | 0    | 0    |
| Combined exhibitions   | 92   | 95   | 72   | 127  | 118  | 73   | 107  | 137  | 147  | 118  |
| Other                  | 43   | 49   | 27   | 30   | 77   | 17   | 23   | 12   | 38   | 28   |
| Total                  | 319  | 290  | 255  | 325  | 404  | 243  | 335  | 345  | 300  | 268  |