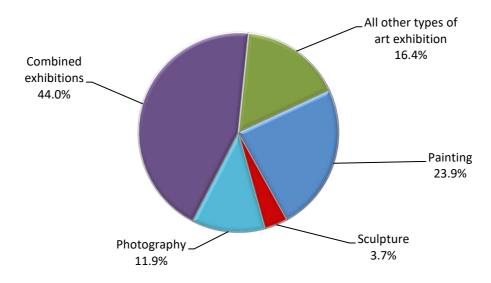

As regards Group exhibitions, in 2019 combined exhibitions account for the majority of the exhibitions, followed by painting exhibitions (Table 3, Graph 5).

Graph 1: Total Number of Individual and Group exhibitions, 2010-2019

Graph 4: Group exhibitions by type of art exhibition, 2010-2019

Graph 5: Percentage (%) distribution of Group exhibitions by type of art exhibition, 2019

Table 4: Number of artists and art works of Group exhibitions by type of art exhibitions, 2017-2019