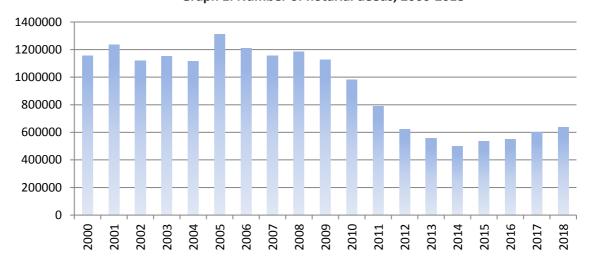

In 2018, the concluded notaries' deeds were 638,522 in comparison with 599,159 in 2017, recording an increase of 6.6% (Table 1). On the basis of the available data for the period 2009 – 2018, a decrease of 43.4% is observed taking into account the conclusion of 638,522 deeds in 2018 compared with 1,127,428 deeds in 2009 (Table 3).

Graph 1. Number of notarial deeds, 2000-2018

Table 3. Notarial deeds, by type and annual percentage change, 2009, 2015-2018

|                                                                           |           | Number  | of notaria | Annual change (%) |         |               |               |               |               |
|---------------------------------------------------------------------------|-----------|---------|------------|-------------------|---------|---------------|---------------|---------------|---------------|
| Type of notarial deed                                                     | 2009      | 2015    | 2016       | 2017              | 2018    | 2016/<br>2015 | 2017/<br>2016 | 2018/<br>2017 | 2018/<br>2009 |
| Total                                                                     | 1,127,428 | 535,992 | 551,076    | 599,159           | 638,522 | 2.8           | 8.7           | 6.6           | -43.4         |
| Notices of seizure                                                        | 28,089    | 4,088   | 2,288      | 4,520             | 6,994   | -44.0         | 97.6          | 54.7          | -75.1         |
| Auctions                                                                  | 5,181     | 1,204   | 724        | 1,186             | 3,388   | -39.9         | 63.8          | 185.7         | -34.6         |
| Protests1                                                                 | 5,578     | 1,347   | 1,069      | 961               | -       | -20.6         | -10.1         | -             | -             |
| Wills and testaments                                                      | 31,730    | 31,528  | 32,256     | 31,708            | 31,106  | 2.3           | -1.7          | -1.9          | -2.0          |
| Establishment of companies                                                | 5,061     | 1,565   | 1,663      | 1,747             | 1,713   | 6.3           | 5.1           | -1.9          | -66.2         |
| Dissolution of companies                                                  | 1,574     | 2,078   | 1,655      | 1,303             | 886     | -20.4         | -21.3         | -32.0         | -43.7         |
| Real estate transactions                                                  | 135,967   | 54,631  | 60,540     | 69,826            | 79,532  | 10.8          | 15.3          | 13.9          | -41.5         |
| Car transactions                                                          | 3,116     | 2,772   | 2,232      | 1,332 1,360       |         | -19.5         | -40.3         | 2.1           | -56.4         |
| Donations in life                                                         | 60,670    | 19,110  | 20,953     | 19,512            | 19,020  | 9.6           | -6.9          | -2.5          | -68.7         |
| Donations in prospect of death                                            | 1,326     | 498     | 539        | 336               | 316     | 8.2           | -37.7         | -6.0          | -76.2         |
| Parental grants                                                           | 139,015   | 28,258  | 34,307     | 31,719            | 31,385  | 21.4          | -7.5          | -1.1          | -77.4         |
| Loans                                                                     | 1,105     | 367     | 427        | 83                | 58      | 16.3          | -80.6         | -30.1         | -94.8         |
| Deeds of procuration                                                      | 305,286   | 192,196 | 190,318    | 201,864           | 206,148 | -1.0          | 6.1           | 2.1           | -32.5         |
| Acknowledgement of paternity of child <sup>2</sup>                        | -         | -       | -          | -                 | 4,623   | -             | -             | -             | -             |
| Registered partnership <sup>2</sup>                                       | -         | -       | -          | -                 | 6,119   | -             | -             | -             | -             |
| Unilateral dissolution of registered partnership <sup>2</sup>             | -         | -       | -          | -                 | 212     | -             | -             | -             | -             |
| Dissolution of registered partnership by mutual consent <sup>2</sup>      | -         | -       | -          | -                 | 622     | -             | -             | -             | -             |
| Dissolution of marriage by mutual consent (without children) <sup>2</sup> | -         | -       | -          | -                 | 3,175   | -             | -             | -             | -             |
| Dissolution of marriage by mutual consent (with children) <sup>2</sup>    | -         | -       | -          | -                 | 5,621   | -             | -             | -             | -             |
| Other deeds                                                               | 403,730   | 196,350 | 202,105    | 233,062           | 236,244 | 2.9           | 15.3          | 1.4           | -41.5         |