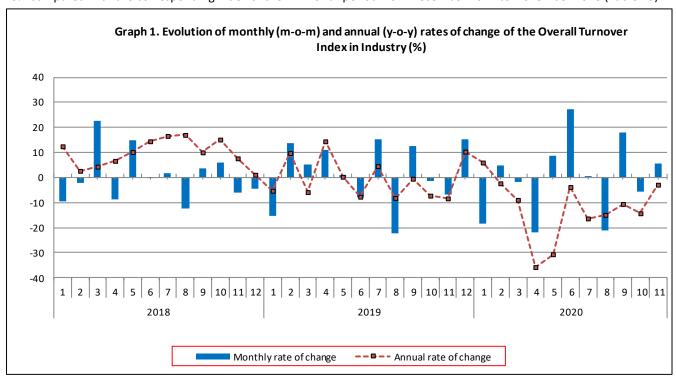

### 2. Changes in the sub-indices in domestic and non-domestic markets:

- The Turnover Index in Industry in domestic market decreased by 5.3% (Table 2).
- The Turnover Index in Industry in non-domestic market increased by 1.7% (Table 3).

#### II. Annual changes of the Turnover Index in Industry in Domestic Market: November 2020/November 2019

The 5.3% decrease of the Turnover Index in Industry in domestic market in November 2020, compared with November 2019, is due to the following annual changes in the sub-indices of the following industrial sections (Table 2):

### III. Annual changes of the Turnover Index in Industry in Non-Domestic Market: November 2020/November 2019

The 1.7% increase of the Turnover Index in Industry in Non-Domestic market in November 2020, compared with November 2019, was due to the following: