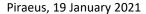

The Overall Turnover Index in Industry (both domestic and non-domestic market) in November 2020 recorded a decrease of 2.9% compared with the corresponding index of November 2019. The Overall Turnover Index in Industry in November 2019 decreased by 8.4% compared with the corresponding index in November 2018 (Table 1).

The Overall Turnover Index in Industry in November 2020, compared with October 2020, recorded an increase of 5.5% (Table 6).

The average Overall Turnover Index in Industry for the 12-month period from December 2019 to November 2020 decreased by 11.2%, compared with the corresponding index of the 12-month period from December 2018 to November 2019. The average Overall Turnover Index in Industry for the 12-month period from December 2018 to November 2019 decreased by 1.3% compared with the corresponding index of the 12-month period from December 2017 to November 2018 (Table 13).

### Monthly changes of the Overall Turnover Index in Industry: November 2020/ October 2020

The 5.5% increase of the Overall Turnover Index in Industry in November 2020, compared with the corresponding index in October 2020, was due to the following: