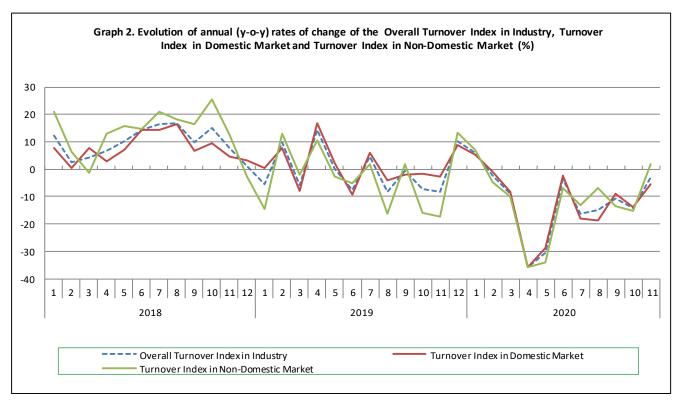

### 2. Changes in the sub-indices in Eurozone and Non-Eurozone countries:

- The Turnover Index in Industry in non-Eurozone countries increased by 11.7% (Table 5).
- The Turnover Index in Industry in Eurozone countries decreased by 12.7% (Table 4).