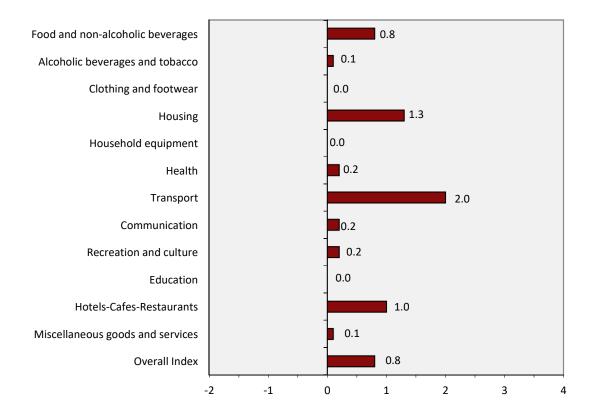

### I. Monthly rates of change: June 2025 compared with May 2025 (Tables 1, 4)

The 0.8% increase of the Overall CPI in June 2025, compared with the corresponding index in May 2025 is, mainly, due to the changes in the groups of goods and services as follows:

#### 1. An increase of:

- 0.8% in the group Food and non-alcoholic beverages, due to the increase, mainly, in the prices of: beef, fresh fish, yogurt, eggs, olive oil, fresh fruit, chocolates-chocolate products. This increase was partly offset by the decrease, mainly, in the prices of: bread and cereals, cheese, fresh vegetables, potatoes.
- 1.3% in the group <u>Housing</u>, due to the increase, mainly, in the prices of: *rentals for dwellings, services for the repair and maintenance of the dwelling, electricity.*
- 0.2% in the group <u>Health</u>, due to the increase, mainly, in the prices of *pharmaceutical products*.
- 2.0% in the group <u>Transport</u>, due to the increase, mainly, in the prices of: *fuels and lubricants, other services for motorcars motorcycles, tickets for passenger transport by air.*
- 1.0% in the group <u>Hotel-Cafés-Restaurants</u>, due to the increase, mainly, in the prices of: restaurants-confectioneries-cafesbuffets, hotels-motels-inns.