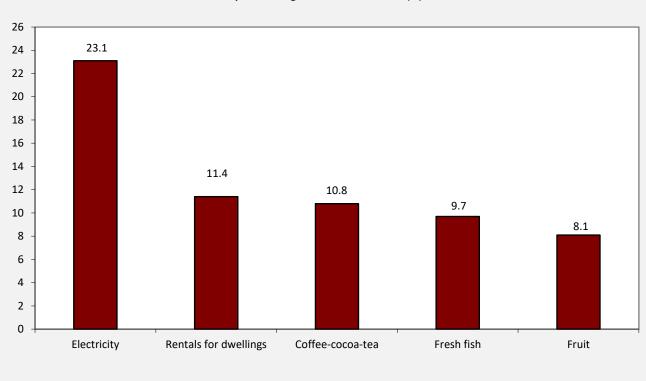

# Table 4. Major price changes from index comparison between June 2025 and May 2025 and their impact on the Overall CPI

| Goods and services                                      | Rate of change<br>(%) | Impact |
|---------------------------------------------------------|-----------------------|--------|
| Beef                                                    | 1.3                   | 0.02   |
| Fresh fish                                              | 1.7                   | 0.02   |
| Yoghurt                                                 | 2.2                   | 0.01   |
| Eggs                                                    | 3.6                   | 0.01   |
| Olive oil                                               | 2.1                   | 0.02   |
| Fresh fruit                                             | 11.6                  | 0.18   |
| Chocolates-chocolate products                           | 4.3                   | 0.01   |
| Bread and cereals                                       | -0.5                  | -0.02  |
| Cheese                                                  | -1.0                  | -0.02  |
| Fresh vegetables                                        | -5.5                  | -0.08  |
| Potatoes                                                | -4.6                  | -0.02  |
| Rentals for dwellings                                   | 0.9                   | 0.04   |
| Services for the repair and maintenance of the dwelling | 1.5                   | 0.01   |
| Electricity                                             | 3.6                   | 0.13   |
| Non-durable household articles                          | -0.9                  | -0.02  |
| Pharmaceutical products                                 | 0.3                   | 0.01   |
| Fuels and lubricants                                    | 1.5                   | 0.09   |
| Other services for motorcars - motorcycles              | 0.9                   | 0.01   |
| Passenger transport by air                              | 9.2                   | 0.17   |
| Restaurants-confectioneries-cafes-buffets               | 0.4                   | 0.05   |
| Hotels-motels-inns                                      | 9.8                   | 0.07   |