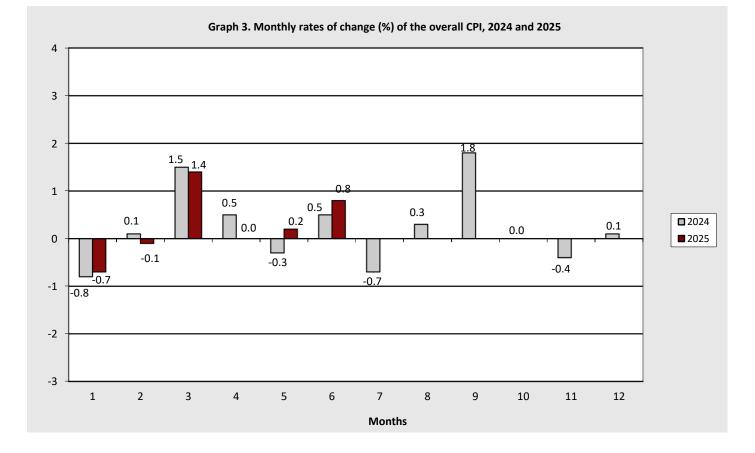

The CPI in June 2025 compared with May 2024, increased by 0.8%. In June 2024, the monthly rate of change of the CPI was 0.5% (Table 1).

The average CPI for the twelve - month period from July 2024 to June 2025, compared with the corresponding index for the period July 2023 to June 2024 increased by 2.6%. The annual rate of change of the average CPI between the twelve - month period July 2023 to June 2024 in comparison to the period July 2022 to June 2023 was 2.8% (Table 3).

### I. Monthly rates of change: June 2025 compared with May 2025 (Tables 1, 4)

The 0.8% increase of the Overall CPI in June 2025, compared with the corresponding index in May 2025 is, mainly, due to the changes in the groups of goods and services as follows: