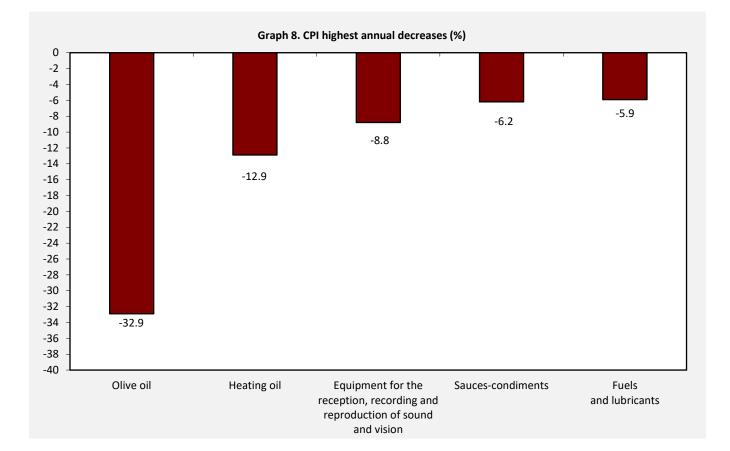

### 1. An increase of:

- 2.3% in the group Food and non-alcoholic beverages, due to the increase, mainly, in the prices of: bread and cereals, meat, fresh fish, milk, cheese and eggs, fruit, vegetables, sugar-chocolates-sweets-ice creams, coffee-cocoa-tea. This increase was partly offset by the decrease, mainly, in the prices of: olive oil, sauces-condiments.
- 1.4% in the group <u>Alcoholic beverages and tobacco</u>, due to the increase, mainly, in the prices of: *alcoholic beverages (not served)*, *cigarettes*.
- 4.9% in the group <u>Clothing and footwear</u>, due to the increase in the prices of clothing and footwear.
- 7.2% in the group <u>Housing</u>, due to the increase, mainly, in the prices of: *rentals for dwellings, services for the repair and maintenance of the dwelling, miscellaneous services relating to the dwelling, electricity, natural gas.* This increase was partly offset by the decrease, mainly, in the prices of: *heating oil, solid fuels*.
- 0.5% in the group <u>Household equipment</u>, due to the increase, mainly, in the prices of: *furniture and furnishing, domestic services*. This increase was partly offset by the increase, mainly, in the prices of *non-durable household articles*.
- 2.0% in the group <u>Health</u>, due to the increase, mainly, in the prices of: *pharmaceutical products, medical products, medical dental and paramedical services, hospital care.*
- 2.2% in the group <u>Communication</u>, due to the increase, mainly, in the prices of *telephone services*.
- 1.2% in the group <u>Recreation and culture</u>, due to the increase, mainly, in the prices of: *small recreational items-flowers-pets*, *recreational services*, *package holidays*. This increase was partly offset by the decrease, mainly, in the prices of: *equipment for the reception, recording and reproduction of sound and picture, major durables for recreation and culture*.
- 2.6% in the group <u>Education</u>, due to the increase, mainly, in the prices of: *fees of pre-primary and primary education, fees of secondary education*.
- 7.1% in the group <u>Hotel-Cafés-Restaurants</u>, due to the increase, mainly, in the prices of: *restaurants-confectioneries-cafes-buffets*, *hotels-motels-inns*.
- 1.0% in the group <u>Miscellaneous goods and services</u>, due to the increase, mainly, in the prices of: *hairdressing salons and personal grooming establishments, other personal effects, social protection services, private insurance connected with health, other services*. This increase was partly offset by the decrease, mainly, in the prices of: *other appliances and articles for personal care, motor vehicle insurance*.

### 2. A decrease of:

• 1.4% in the group <u>Transport</u>, due to the decrease, mainly, in the prices of: *second hand motorcars, fuels and lubricants*. This decrease was partly offset by the increase, mainly, in the prices of: *new motorcars, spare parts and accessories for motorcars, maintenance and repair of motorcars-motorcycles, other services for motorcars – motorcycles, tickets for passenger transport by air.* 