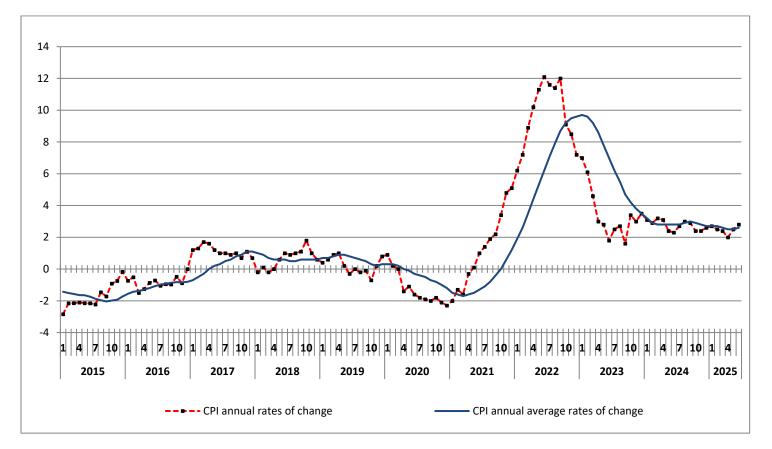

### Graph 1. Annual and annual average rates of change (%) of CPI

Information on methodological issues: Population, Employment and Cost of Living Statistics Division Section of Retail Price Indices Acting Head of Section: A. Kourtaki Tel: +30 213 135 2128 email: <u>a.kourtaki@statistics.gr</u> Information for data provision: Tel: +30 213 135 2022, 2308, 2310 email: <u>data.dissem@statistics.gr</u>

The CPI in June 2025 compared with May 2024, increased by 0.8%. In June 2024, the monthly rate of change of the CPI was 0.5% (Table 1).

The average CPI for the twelve - month period from July 2024 to June 2025, compared with the corresponding index for the period July 2023 to June 2024 increased by 2.6%. The annual rate of change of the average CPI between the twelve - month period July 2023 to June 2024 in comparison to the period July 2022 to June 2023 was 2.8% (Table 3).