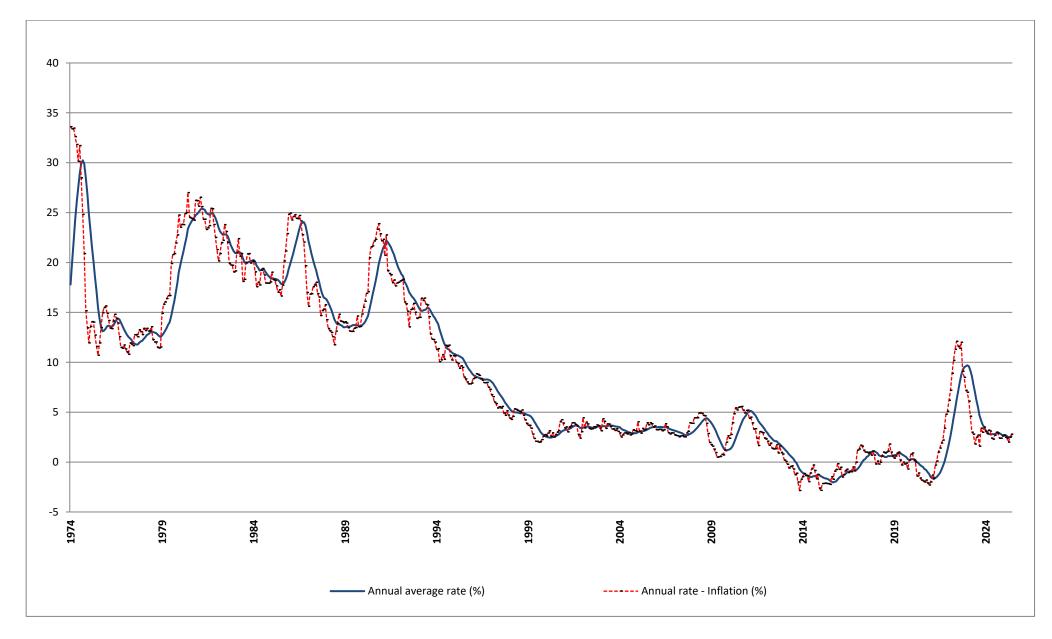

### Graph 1. Annual and annual average rates of change (%) of CPI

Information on methodological issues: Population, Employment and Cost of Living Statistics Division Section of Retail Price Indices Acting Head of Section: A. Kourtaki Tel: +30 213 135 2128 email: <u>a.kourtaki@statistics.gr</u> Information for data provision: Tel: +30 213 135 2022, 2308, 2310 email: <u>data.dissem@statistics.gr</u>

# CONSUMER PRICE INDEX: June 2025, annual inflation 2.8%

The evolution of the Consumer Price Index (CPI) of June 2025 (reference year 2020=100.0) is depicted as follows:

The CPI in June 2025 compared with June 2024 increased by 2.8%. In June 2024, the annual rate of change of the CPI was 2.3% (Table 2).

The CPI in June 2025 compared with May 2024, increased by 0.8%. In June 2024, the monthly rate of change of the CPI was 0.5% (Table 1).

The average CPI for the twelve - month period from July 2024 to June 2025, compared with the corresponding index for the period July 2023 to June 2024 increased by 2.6%. The annual rate of change of the average CPI between the twelve - month period July 2023 to June 2024 in comparison to the period July 2022 to June 2023 was 2.8% (Table 3).