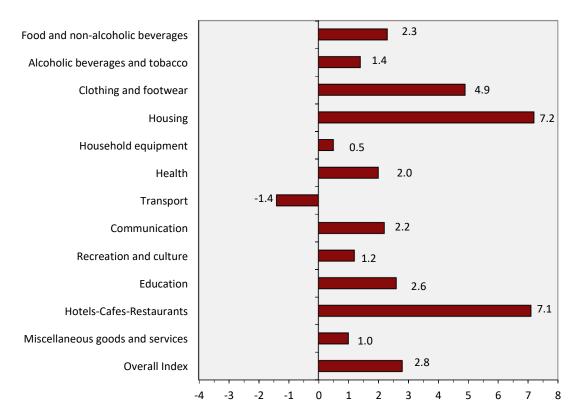

#### II. Annual rates of change: June 2025 compared with June 2024 (Tables 2, 5)

The 2.8% increase of the Overall CPI in June 2025, compared with the corresponding index in June 2024 is, mainly, due to the changes in the groups of goods and services as follows:

### 1. An increase of:

- 2.3% in the group Food and non-alcoholic beverages, due to the increase, mainly, in the prices of: bread and cereals, meat, fresh fish, milk, cheese and eggs, fruit, vegetables, sugar-chocolates-sweets-ice creams, coffee-cocoa-tea. This increase was partly offset by the decrease, mainly, in the prices of: olive oil, sauces-condiments.
- 1.4% in the group <u>Alcoholic beverages and tobacco</u>, due to the increase, mainly, in the prices of: *alcoholic beverages (not served)*, *cigarettes*.
- 4.9% in the group <u>Clothing and footwear</u>, due to the increase in the prices of clothing and footwear.
- 7.2% in the group <u>Housing</u>, due to the increase, mainly, in the prices of: *rentals for dwellings, services for the repair and maintenance of the dwelling, miscellaneous services relating to the dwelling, electricity, natural gas.* This increase was partly offset by the decrease, mainly, in the prices of: *heating oil, solid fuels*.
- 0.5% in the group <u>Household equipment</u>, due to the increase, mainly, in the prices of: *furniture and furnishing, domestic services*. This increase was partly offset by the increase, mainly, in the prices of *non-durable household articles*.
- 2.0% in the group <u>Health</u>, due to the increase, mainly, in the prices of: *pharmaceutical products, medical products, medical dental and paramedical services, hospital care.*
- 2.2% in the group <u>Communication</u>, due to the increase, mainly, in the prices of *telephone services*.
- 1.2% in the group <u>Recreation and culture</u>, due to the increase, mainly, in the prices of: *small recreational items-flowers-pets*, *recreational services*, *package holidays*. This increase was partly offset by the decrease, mainly, in the prices of: *equipment for the reception, recording and reproduction of sound and picture, major durables for recreation and culture*.
- 2.6% in the group <u>Education</u>, due to the increase, mainly, in the prices of: *fees of pre-primary and primary education, fees of secondary education*.
- 7.1% in the group <u>Hotel-Cafés-Restaurants</u>, due to the increase, mainly, in the prices of: *restaurants-confectioneries-cafes-buffets*, *hotels-motels-inns*.
- 1.0% in the group <u>Miscellaneous goods and services</u>, due to the increase, mainly, in the prices of: *hairdressing salons and personal grooming establishments, other personal effects, social protection services, private insurance connected with health, other services*. This increase was partly offset by the decrease, mainly, in the prices of: *other appliances and articles for personal care, motor vehicle insurance*.

### 2. A decrease of:

• 1.4% in the group <u>Transport</u>, due to the decrease, mainly, in the prices of: *second hand motorcars, fuels and lubricants*. This decrease was partly offset by the increase, mainly, in the prices of: *new motorcars, spare parts and accessories for motorcars, maintenance and repair of motorcars-motorcycles, other services for motorcars – motorcycles, tickets for passenger transport by air.* 