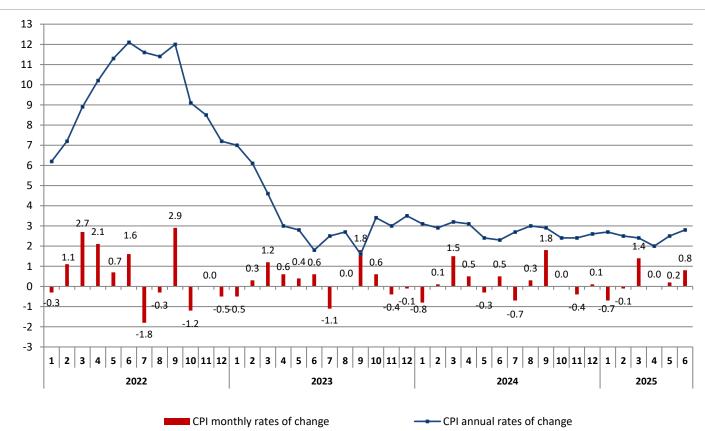

.74 | 107.49 | 0.2            | 106.44 | 106.26 | 0.2            |
| 10. | Education                        | 34.86           | 109.51 | 109.51 | 0.0            | 106.73 | 106.73 | 0.0            |
| 11. | Hotels-Cafés-Restaurants         | 117.76          | 127.18 | 125.97 | 1.0            | 118.75 | 117.96 | 0.7            |
| 12. | Miscellaneous goods and services | 69.02           | 108.21 | 108.10 | 0.1            | 107.18 | 107.18 | 0.0            |
|     | Overall Index                    | 1000.0          | 121.51 | 120.57 | 0.8            | 118.24 | 117.66 | 0.5            |

# Table 1. Monthly rates of change of CPI (Reference year: 2020=100.0)

Note: The indices are rounded up to two decimal figures when published and percentage changes up to one decimal figure when published.



# Graph 2. Annual and monthly rates of change (%) of CPI

### Table 2. Inflation – Annual rates of change of CPI

### (Reference year: 2020=100.0)

|     | i. Julie 2                        | 2025/2024 |        |               |         |
|-----|-----------------------------------|-----------|--------|---------------|---------|
|     |                                   | Jui       | June   |               | Impact  |
|     | Main groups of goods and services |           | 2024   | change<br>(%) |         |
| 1.  | Food and non-alcoholic beverages  | 133.40    | 130.45 | 2.3           | 0.4784  |
| 2.  | Alcoholic beverages and tobacco   | 107.86    | 106.35 | 1.4           | 0.0467  |
| 3.  | Clothing and footwear             | 133.61    | 127.37 | 4.9           | 0.2509  |
| 4.  | Housi