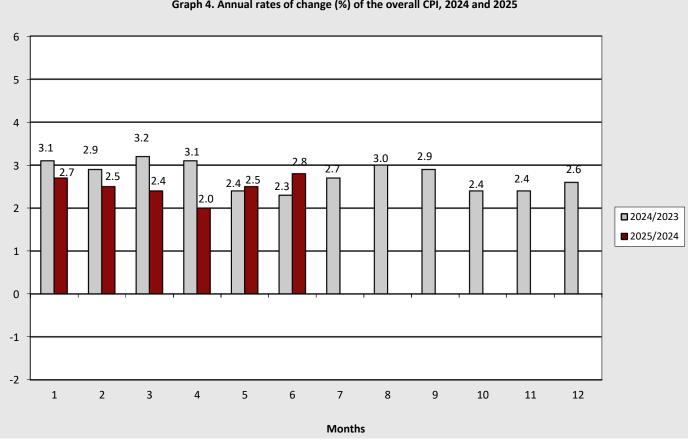

The CPI in June 2025 compared with May 2024, increased by 0.8%. In June 2024, the monthly rate of change of the CPI was 0.5% (Table 1).

The average CPI for the twelve - month period from July 2024 to June 2025, compared with the corresponding index for the period July 2023 to June 2024 increased by 2.6%. The annual rate of change of the average CPI between the twelve - month period July 2023 to June 2024 in comparison to the period July 2022 to June 2023 was 2.8% (Table 3).

### Graph 1. Annual and annual average rates of change (%) of CPI

Information on methodological issues: Population, Employment and Cost of Living Statistics Division Section of Retail Price Indices Acting Head of Section: A. Kourtaki Tel: +30 213 135 2128 email: <u>a.kourtaki@statistics.gr</u> Information for data provision: Tel: +30 213 135 2022, 2308, 2310 email: <u>data.dissem@statistics.gr</u>