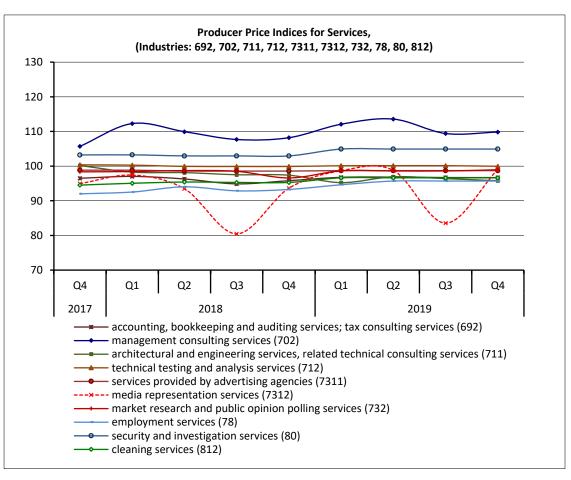

- Table 1 shows the above-mentioned indices for the 4<sup>th</sup> quarter of the years 2019, 2018 and 2017 and the respective annual rates of change.
- Table 2 shows the above mentioned indices and their quarterly rates of change for the 4<sup>th</sup> quarter of 2019, compared with the 3<sup>rd</sup> quarter of 2019, and for the 4<sup>th</sup> quarter of 2018 compared with the 3<sup>rd</sup> quarter 2018, respectively.
- Table 3 and the relevant graphs show the above-mentioned indices per quarter for the period 2017-2019.

Table 1. Annual rates of change of the Producer Price Indices for Services

|              |                                                                                 | Base year: 2015=100 |                         |                            |           |           |  |
|--------------|---------------------------------------------------------------------------------|---------------------|-------------------------|----------------------------|-----------|-----------|--|
| Codes        | Services categories                                                             |                     | 4 <sup>th</sup> quarter | Annual rates of change (%) |           |           |  |
| codes        | Services categories                                                             | 2019                | 2018                    | 2017                       | 2019/2018 | 2018/2017 |  |
| 494          | Freight transport services by road and removal services                         | 101.2               | 100.9                   | 100.4                      | 0.3       | 0.5       |  |
| 50 (501_502) | Sea and coastal passenger and freight water transport services                  | 104.0               | 104.2                   | 104.5                      | -0.1      | -0.3      |  |
| 51           | Air transport services                                                          | 99.0                | 89.6                    | 91.0                       | 10.5      | -1.6      |  |
| 5210         | Warehousing and storage services                                                | 108.2               | 107.2                   | 104.5                      | 1.0       | 2.5       |  |
| 5224         | Cargo handling services                                                         | 109.3               | 106.3                   | 100.1                      | 2.9       | 6.2       |  |
| 53           | Postal and courier services                                                     | 99.7                | 99.3                    | 97.4                       | 0.4       | 2.0       |  |
| 531          | Postal services under universal service obligation                              | 96.7                | 96.7                    | 97.2                       | 0.0       | -0.5      |  |
| 532          | Other postal and courier services                                               | 101.3               | 100.4                   | 97.6                       | 0.9       | 2.8       |  |
| 61           | Telecommunications services                                                     | 135.4               | 134.7                   | 132.7                      | 0.5       | 1.5       |  |
| 62           | Information technology services                                                 | 101.4               | 101.5                   | 101.5                      | -0.1      | 0.0       |  |
| 63           | Information services                                                            | 95.6                | 97.9                    | 96.6                       | -2.3      | 1.4       |  |
| 69           | Legal and accounting services                                                   | 99.3                | 98.8                    | 98.1                       | 0.5       | 0.8       |  |
| 691          | Legal services                                                                  | 101.9               | 101.9                   | 100.0                      | 0.0       | 1.9       |  |
| 692          | Accounting, bookkeeping and auditing services; tax consulting services          | 96.7                | 95.8                    | 96.5                       | 0.9       | -0.7      |  |
| 702          | Management consulting services                                                  | 109.8               | 108.2                   | 105.7                      | 1.5       | 2.3       |  |
| (69_702)     | Legal, accounting and management consultancy activities                         | 104.1               | 103.1                   | 101.2                      | 1.0       | 1.9       |  |
| 71 (711_712) | Architectural and engineering services; technical testing and analysis services | 96.2                | 97.7                    | 100.2                      | -1.5      | -2.6      |  |
| 711          | Architectural and engineering services, related technical consulting services   | 95.8                | 97.4                    | 100.2                      | -1.6      | -2.8      |  |
| 712          | Technical testing and analysis services                                         | 100.0               | 99.9                    | 100.4                      | 0.1       | -0.5      |  |
| 73 (731_732) | Advertising and market research services                                        | 98.8                | 97.7                    | 98.3                       | 1.2       | -0.7      |  |
| 731          | Advertising services                                                            | 98.8                | 97.8                    | 98.3                       | 1.0       | -0.6      |  |
| 7311         | Services provided by advertising agencies                                       | 98.7                | 98.6                    | 98.8                       | 0.1       | -0.3      |  |
| 7312         | Media representation services                                                   | 99.1                | 93.6                    | 95.0                       | 5.8       | -1.4      |  |
| 732          | Market research and public opinion services                                     | 99.0                | 96.6                    | 98.3                       | 2.4       | -1.8      |  |
| 78           | Employment services                                                             | 95.7                | 93.3                    | 92.0                       | 2.6       | 1.4       |  |
| 80           | Security and investigation services                                             | 104.9               | 102.9                   | 103.2                      | 1.9       | -0.3      |  |
| 812          | Cleaning services                                                               | 96.6                | 95.3                    | 94.5                       | 1.4       | 0.8       |  |