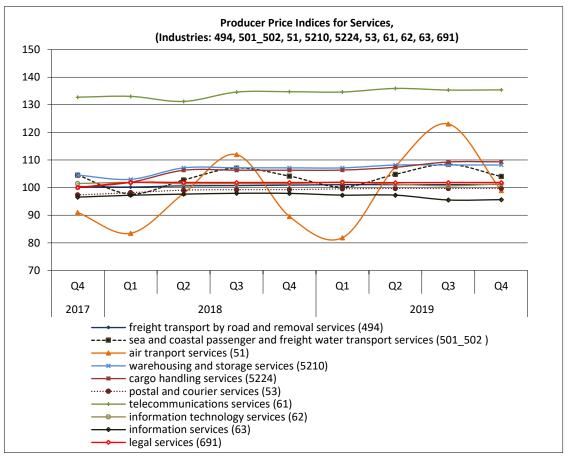

- Table 1 shows the above-mentioned indices for the 4<sup>th</sup> quarter of the years 2019, 2018 and 2017 and the respective annual rates of change.
- Table 2 shows the above mentioned indices and their quarterly rates of change for the 4<sup>th</sup> quarter of 2019, compared with the 3<sup>rd</sup> quarter of 2019, and for the 4<sup>th</sup> quarter of 2018 compared with the 3<sup>rd</sup> quarter 2018, respectively.
- Table 3 and the relevant graphs show the above-mentioned indices per quarter for the period 2017-2019.

Table 1. Annual rates of change of the Producer Price Indices for Services

|              |                                                                                 | Base year: 2015=100 |                         |                            |           |           |  |
|--------------|---------------------------------------------------------------------------------|---------------------|-------------------------|----------------------------|-----------|-----------|--|
| Codes        | Services categories                                                             |                     | 4 <sup>th</sup> quarter | Annual rates of change (%) |           |           |  |
| codes        | Services categories                                                             | 2019                | 2018                    | 2017                       | 2019/2018 | 2018/2017 |  |
| 494          | Freight transport services by road and removal services                         | 101.2               | 100.9                   | 100.4                      | 0.3       | 0.5       |  |
| 50 (501_502) | Sea and coastal passenger and freight water transport services                  | 104.0               | 104.2                   | 104.5                      | -0.1      | -0.3      |  |
| 51           | Air transport services                                                          | 99.0                | 89.6                    | 91.0                       | 10.5      | -1.6      |  |
| 5210         | Warehousing and storage services                                                | 108.2               | 107.2                   | 104.5                      | 1.0       | 2.5       |  |
| 5224         | Cargo handling services                                                         | 109.3               | 106.3                   | 100.1                      | 2.9       | 6.2       |  |
| 53           | Postal and courier services                                                     | 99.7                | 99.3                    | 97.4                       | 0.4       | 2.0       |  |
| 531          | Postal services under universal service obligation                              | 96.7                | 96.7                    | 97.2                       | 0.0       | -0.5      |  |
| 532          | Other postal and courier services                                               | 101.3               | 100.4                   | 97.6                       | 0.9       | 2.8       |  |
| 61           | Telecommunications services                                                     | 135.4               | 134.7                   | 132.7                      | 0.5       | 1.5       |  |
| 62           | Information technology services                                                 | 101.4               | 101.5                   | 101.5                      | -0.1      | 0.0       |  |
| 63           | Information services                                                            | 95.6                | 97.9                    | 96.6                       | -2.3      | 1.4       |  |
| 69           | Legal and accounting services                                                   | 99.3                | 98.8                    | 98.1                       | 0.5       | 0.8       |  |
| 691          | Legal services                                                                  | 101.9               | 101.9                   | 100.0                      | 0.0       | 1.9       |  |
| 692          | Accounting, bookkeeping and auditing services; tax consulting services          | 96.7                | 95.8                    | 96.5                       | 0.9       | -0.7      |  |
| 702          | Management consulting services                                                  | 109.8               | 108.2                   | 105.7                      | 1.5       | 2.3       |  |
| (69_702)     | Legal, accounting and management consultancy activities                         | 104.1               | 103.1                   | 101.2                      | 1.0       | 1.9       |  |
| 71 (711_712) | Architectural and engineering services; technical testing and analysis services | 96.2                | 97.7                    | 100.2                      | -1.5      | -2.6      |  |
| 711          | Architectural and engineering services, related technical consulting services   | 95.8                | 97.4                    | 100.2                      | -1.6      | -2.8      |  |
| 712          | Technical testing and analysis services                                         | 100.0               | 99.9                    | 100.4                      | 0.1       | -0.5      |  |
| 73 (731_732) | Advertising and market research services                                        | 98.8                | 97.7                    | 98.3                       | 1.2       | -0.7      |  |
| 731          | Advertising services                                                            | 98.8                | 97.8                    | 98.3                       | 1.0       | -0.6      |  |
| 7311         | Services provided by advertising agencies                                       | 98.7                | 98.6                    | 98.8                       | 0.1       | -0.3      |  |
| 7312         | Media representation services                                                   | 99.1                | 93.6                    | 95.0                       | 5.8       | -1.4      |  |
| 732          | Market research and public opinion services                                     | 99.0                | 96.6                    | 98.3                       | 2.4       | -1.8      |  |
| 78           | Employment services                                                             | 95.7                | 93.3                    | 92.0                       | 2.6       | 1.4       |  |
| 80           | Security and investigation services                                             | 104.9               | 102.9                   | 103.2                      | 1.9       | -0.3      |  |
| 812          | Cleaning services                                                               | 96.6                | 95.3                    | 94.5                       | 1.4       | 0.8       |  |