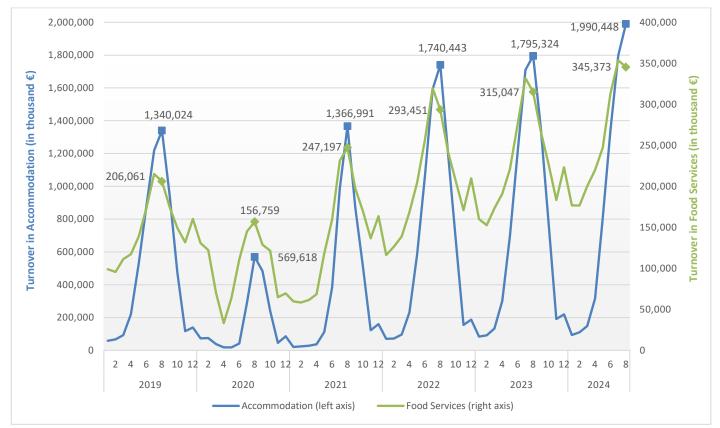

For the enterprises in **Accommodation Activities** (division 55 of NACE Rev.2 classification), **obliged to double-entry bookkeeping**, for which data are available on a monthly basis, the turnover in August 2024 amounted to 1,990,448,438 euro, recording an increase of 10.9% in comparison with August 2023, when the respective turnover was 1,795,323,506 euro (Graph1, Table 2).

For the enterprises in **Food and Beverage Service Activities** (division 56 of NACE Rev.2 classification), **obliged to double-entry bookkeeping**, for which data are available on a monthly basis, the turnover in August 2024 amounted to 345,373,083 euro, recording an increase of 9.6% in comparison with August 2023, when the respective turnover was 315,047,023 euro (Graph1, Table 2).

**Graph 1:** Evolution of Monthly Turnover (in thousand €) of enterprises obliged to double-entry bookkeeping in the Accommodation and Food and Beverage Service Activities

Information on methodological issues: Business Statistics Division Registers and Big Enterprises Section Head of Section: Adamantia Georgostathi Tel.: +30 213 135 2043 e-mail: a.georgostathi@statistics.gr Information on data provision: Tel.: +30 213 135 2022, 2308, 2310 E-mail: <u>data.dissem@statistics.gr</u> In total, for the enterprises in the Accommodation and Food and Beverage Service Activities (divisions 55 and 56 of NACE Rev. 2 classification), obliged to double-entry bookkeeping, for which data are available on a monthly basis, the turnover in August 2024 amounted to 2,335,821,521 euro, recording an increase of 10.7% in comparison with August 2023, when the respective turnover was 2,110,370,529 euro (Table 2).

For the Regional Units with a contribution to the total turnover of the year 2023 greater than 1.0% (Table 1), the biggest increase in the turnover of August 2024 compared with August 2023 was recorded in the Regional Unit Rodos (34.0%) and the smallest increase (3.2%) was recorded in the Regional Unit Thessaloniki (Table 3). **Table 1:** Annual turnover of enterprises in total, in the Accommodation and Food and Beverage Service Activities (divisions 55 and 56 of NACE Rev. 2 classification), per Region and Regional Unit, 2023