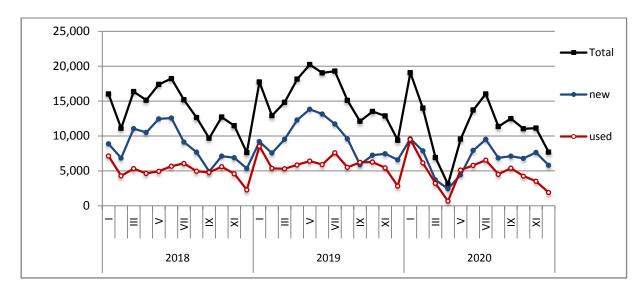

## PRESS RELEASE

**ISSUING OF MOTOR VEHICLE LICENSES: DECEMBER 2020** 

The Hellenic Statistical Authority announces that in December 2020, 9,465 road motor cars (both new and used from abroad) were put into circulation for the first time, recording a 15.0% decrease compared with the corresponding month of 2019 when the number of road motor cars was 11,129. In December 2019, a 21.0% increase had been observed in comparison with the corresponding month of 2018 (Table 1, Graphs 1,2,3,5). A total number of 6,440 new cars were put into circulation in December 2020 compared with 7,246 in December 2019, recording a 11.1% decrease.

Graph 1: Passenger Cars (January 2018 – December 2020)

Graph 2: Lorries ( January 2018 - December 2020)

Graph 3: Buses (January 2018 - December 2020)

**Graph 4: Motorcycles (January 2018 – December 2020)** 