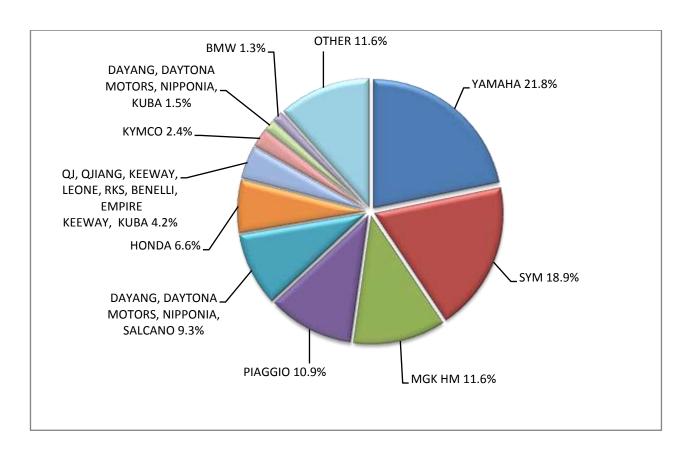

Graph 13. Sales of new motorcycles (December 2020)

Graph 14. Sales of new motorcycles (January - December 2020)