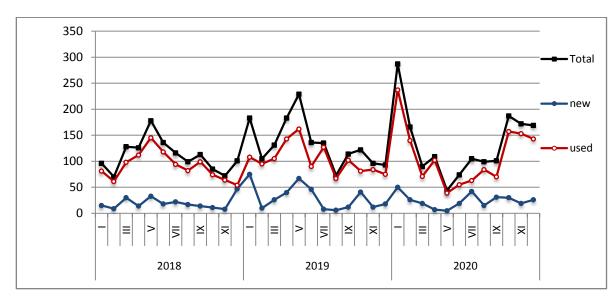

The new motorcycles over 50cc (both new and used from abroad) that were put into circulation for the first time in December 2020 amounted to 2,335, against 1,423 in 2019, thus recording a 64.1% increase. In December 2019, a 10.6% increase had been observed in comparison with the corresponding month of 2018 (Table 1, Graph 4). Out of the above motorcycles 2,237 were new, while the corresponding figure in December 2019 was 1,312, recording a 70.5% increase.

Graph 1: Passenger Cars (January 2018 – December 2020)

Graph 2: Lorries ( January 2018 - December 2020)

Graph 3: Buses (January 2018 - December 2020)

**Graph 4: Motorcycles (January 2018 – December 2020)** 