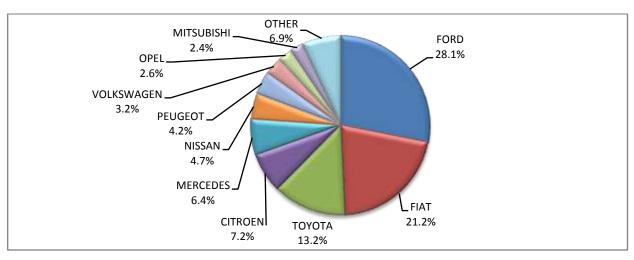

Table 4 (cont)
Sales of new and used passenger cars by make: December 2020 and January - December 2020

|                         | Passenger cars |       |                    |        |  |  |  |
|-------------------------|----------------|-------|--------------------|--------|--|--|--|
| Make                    | Dec            | ember | January - December |        |  |  |  |
|                         | new            | used  | new                | used   |  |  |  |
| TESLA MOTORS            | 13             | 2     | 22                 | 16     |  |  |  |
| ТОУОТА                  | 631            | 213   | 10,263             | 10,373 |  |  |  |
| TRIUMPH                 | -              | 1     | 1                  | 1      |  |  |  |
| TUSCAN                  | -              | ı     | 1                  | 1      |  |  |  |
| VINDICATOR              | -              | ı     | ı                  | 1      |  |  |  |
| VOLKSWAGEN              | 496            | 96    | 6,888              | 2,489  |  |  |  |
| VOLKSWAGEN <sup>1</sup> | -              | 1     | 2                  | 2      |  |  |  |
| VOLVO                   | 272            | 4     | 1,476              | 128    |  |  |  |
| ZASTAVA                 | -              | -     | -                  | 1      |  |  |  |
| TOTAL                   | 5,791          | 1,899 | 79,597             | 56,418 |  |  |  |

- 1: With 2nd/3rd stage manufacturer in Greece.
- 2: With 2nd/3rd stage manufacturer abroad.

Graph 8. Sales of new passenger cars by make (December 2020)

Graph 9. Sales of new passenger cars by make (January - December 2020)