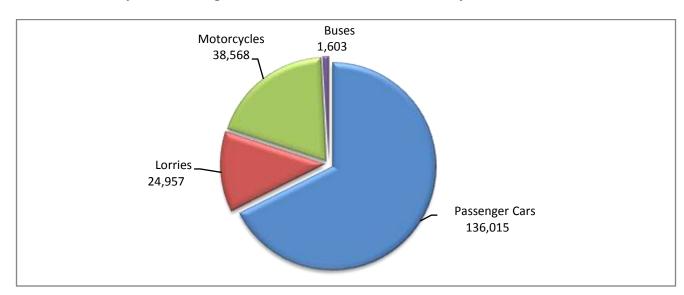

During the period January - December 2020, 162,575 road motor cars (both new and used from abroad) were put into circulation for the first time, representing a decrease of 24.4% compared to the corresponding period of 2019 when the number of road motor cars was 214,940. During the period January - December 2019 an increase of 12.6% had been observed in comparison with the corresponding period of 2018 (Table 3, Graphs 6,7). Out of the above number of road motor cars that were put into circulation, from January to December 2020, 87,194 were new, while the corresponding number during the respective period of 2019 was 122,638, recording a decrease of 28.9%.

During the period January - December 2020 the circulation of new motorcycles over 50cc (both new and used from abroad) amounted to 38,568 against 41,758 in 2019, thus representing a 7.6% decrease. An increase of 13.5% had been observed during the period January - December 2019 in comparison with the corresponding period of 2018 (Table 3, Graphs 6,7). A total number of 35,464 new motorcycles were put into circulation, from January to December 2020, compared with 38,109 during the corresponding period of 2019, recording a 6.9% decrease.