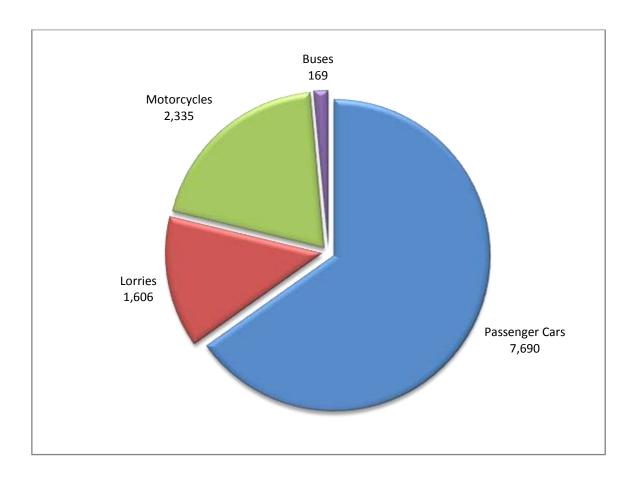

## PRESS RELEASE

**ISSUING OF MOTOR VEHICLE LICENSES: DECEMBER 2020** 

The Hellenic Statistical Authority announces that in December 2020, 9,465 road motor cars (both new and used from abroad) were put into circulation for the first time, recording a 15.0% decrease compared with the corresponding month of 2019 when the number of road motor cars was 11,129. In December 2019, a 21.0% increase had been observed in comparison with the corresponding month of 2018 (Table 1, Graphs 1,2,3,5). A total number of 6,440 new cars were put into circulation in December 2020 compared with 7,246 in December 2019, recording a 11.1% decrease.

The new motorcycles over 50cc (both new and used from abroad) that were put into circulation for the first time in December 2020 amounted to 2,335, against 1,423 in 2019, thus recording a 64.1% increase. In December 2019, a 10.6% increase had been observed in comparison with the corresponding month of 2018 (Table 1, Graph 4). Out of the above motorcycles 2,237 were new, while the corresponding figure in December 2019 was 1,312, recording a 70.5% increase.