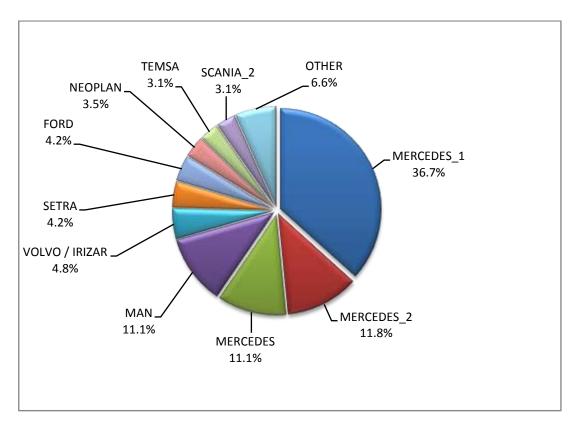

Table 6 (cont)
Sales of new and used buses by make: December 2020 and January - December 2020

|                         |      | Buses |         |            |  |  |  |  |
|-------------------------|------|-------|---------|------------|--|--|--|--|
| Make                    | Dece | mber  | January | - December |  |  |  |  |
|                         | new  | used  | new     | used       |  |  |  |  |
| SCANIA                  | -    | 1     | -       | 16         |  |  |  |  |
| SCANIA <sup>2</sup>     | -    | -     | 9       | 2          |  |  |  |  |
| SETRA                   | 2    | 6     | 12      | 56         |  |  |  |  |
| SOLARIS                 | -    | 17    | -       | 38         |  |  |  |  |
| TECNOBUS S.P.A.         | -    | -     | 2       | -          |  |  |  |  |
| TEMSA                   | -    | 5     | 9       | 37         |  |  |  |  |
| UNVI                    | -    | -     | 1       | -          |  |  |  |  |
| VAN HOOL                | -    | -     | -       | 6          |  |  |  |  |
| VDL BERKHOFERN          | -    | -     | -       | 1          |  |  |  |  |
| VOLKSWAGEN              | -    | -     | -       | 9          |  |  |  |  |
| VOLKSWAGEN <sup>1</sup> | -    | -     | -       | 1          |  |  |  |  |
| VOLVO                   | -    | 5     | -       | 12         |  |  |  |  |
| VOLVO / IRIZAR          | -    | -     | 14      | -          |  |  |  |  |
| XIAMEN KING LONG        | -    | -     | -       | 7          |  |  |  |  |
| YUTONG                  | -    | -     | -       | 1          |  |  |  |  |
| TOTAL                   | 26   | 143   | 289     | 1,314      |  |  |  |  |

- 1: With 2nd/3rd stage manufacturer in Greece.
- 2: With 2nd/3rd stage manufacturer abroad.

Graph 12. Sales of new buses by make (January - December 2020)

Table 7
Sales of new and used motorcycles by make or manufacturer: December 2020 and January - December 2020