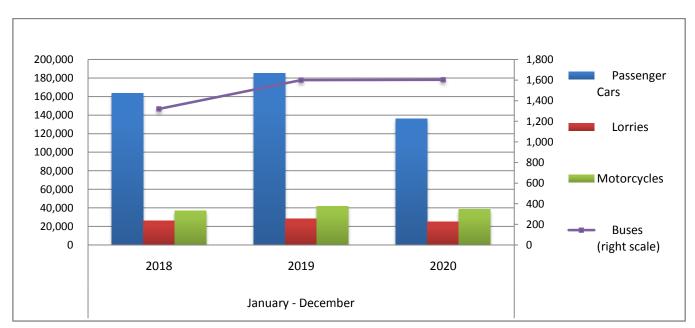

During the period January - December 2020, 162,575 road motor cars (both new and used from abroad) were put into circulation for the first time, representing a decrease of 24.4% compared to the corresponding period of 2019 when the number of road motor cars was 214,940. During the period January - December 2019 an increase of 12.6% had been observed in comparison with the corresponding period of 2018 (Table 3, Graphs 6,7). Out of the above number of road motor cars that were put into circulation, from January to December 2020, 87,194 were new, while the corresponding number during the respective period of 2019 was 122,638, recording a decrease of 28.9%.

During the period January - December 2020 the circulation of new motorcycles over 50cc (both new and used from abroad) amounted to 38,568 against 41,758 in 2019, thus representing a 7.6% decrease. An increase of 13.5% had been observed during the period January - December 2019 in comparison with the corresponding period of 2018 (Table 3, Graphs 6,7). A total number of 35,464 new motorcycles were put into circulation, from January to December 2020, compared with 38,109 during the corresponding period of 2019, recording a 6.9% decrease.