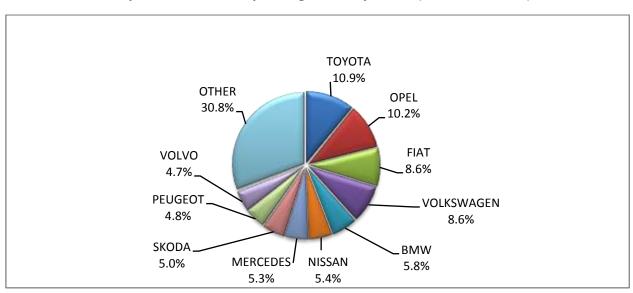

Table 4 (cont)
Sales of new and used passenger cars by make: December 2020 and January - December 2020

|                         | Passenger cars |       |                    |        |  |  |  |
|-------------------------|----------------|-------|--------------------|--------|--|--|--|
| Make                    | Dec            | ember | January - December |        |  |  |  |
|                         | new            | used  | new                | used   |  |  |  |
| TESLA MOTORS            | 13             | 2     | 22                 | 16     |  |  |  |
| ТОУОТА                  | 631            | 213   | 10,263             | 10,373 |  |  |  |
| TRIUMPH                 | -              | 1     | 1                  | 1      |  |  |  |
| TUSCAN                  | -              | ı     | 1                  | 1      |  |  |  |
| VINDICATOR              | -              | ı     | ı                  | 1      |  |  |  |
| VOLKSWAGEN              | 496            | 96    | 6,888              | 2,489  |  |  |  |
| VOLKSWAGEN <sup>1</sup> | -              | 1     | 2                  | 2      |  |  |  |
| VOLVO                   | 272            | 4     | 1,476              | 128    |  |  |  |
| ZASTAVA                 | -              | -     | -                  | 1      |  |  |  |
| TOTAL                   | 5,791          | 1,899 | 79,597             | 56,418 |  |  |  |