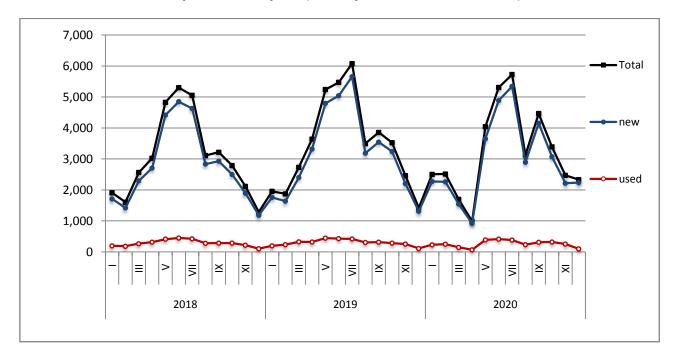

Graph 1: Passenger Cars (January 2018 – December 2020)

Graph 2: Lorries ( January 2018 - December 2020)

Graph 3: Buses (January 2018 - December 2020)

**Graph 4: Motorcycles (January 2018 – December 2020)** 