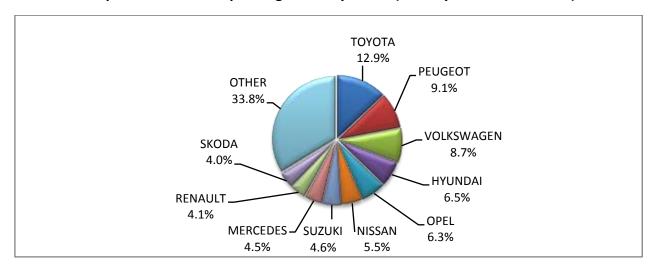

Table 4 (cont)
Sales of new and used passenger cars by make: December 2020 and January - December 2020

|                         | Passenger cars |       |                    |        |  |  |  |
|-------------------------|----------------|-------|--------------------|--------|--|--|--|
| Make                    | Dec            | ember | January - December |        |  |  |  |
|                         | new            | used  | new                | used   |  |  |  |
| TESLA MOTORS            | 13             | 2     | 22                 | 16     |  |  |  |
| ТОУОТА                  | 631            | 213   | 10,263             | 10,373 |  |  |  |
| TRIUMPH                 | -              | 1     | 1                  | 1      |  |  |  |
| TUSCAN                  | -              | ı     | 1                  | 1      |  |  |  |
| VINDICATOR              | -              | ı     | ı                  | 1      |  |  |  |
| VOLKSWAGEN              | 496            | 96    | 6,888              | 2,489  |  |  |  |
| VOLKSWAGEN <sup>1</sup> | -              | 1     | 2                  | 2      |  |  |  |
| VOLVO                   | 272            | 4     | 1,476              | 128    |  |  |  |
| ZASTAVA                 | -              | -     | -                  | 1      |  |  |  |
| TOTAL                   | 5,791          | 1,899 | 79,597             | 56,418 |  |  |  |

- 1: With 2nd/3rd stage manufacturer in Greece.
- 2: With 2nd/3rd stage manufacturer abroad.

Graph 8. Sales of new passenger cars by make (December 2020)

Graph 9. Sales of new passenger cars by make (January - December 2020)