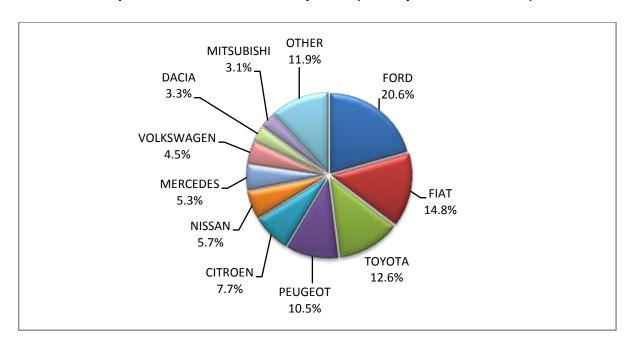

Table 4 (cont)
Sales of new and used passenger cars by make: December 2020 and January - December 2020

|                         | Passenger cars |       |                    |        |  |  |  |
|-------------------------|----------------|-------|--------------------|--------|--|--|--|
| Make                    | Dec            | ember | January - December |        |  |  |  |
|                         | new            | used  | new                | used   |  |  |  |
| TESLA MOTORS            | 13             | 2     | 22                 | 16     |  |  |  |
| ТОУОТА                  | 631            | 213   | 10,263             | 10,373 |  |  |  |
| TRIUMPH                 | -              | 1     | 1                  | 1      |  |  |  |
| TUSCAN                  | -              | ı     | 1                  | 1      |  |  |  |
| VINDICATOR              | -              | ı     | ı                  | 1      |  |  |  |
| VOLKSWAGEN              | 496            | 96    | 6,888              | 2,489  |  |  |  |
| VOLKSWAGEN <sup>1</sup> | -              | 1     | 2                  | 2      |  |  |  |
| VOLVO                   | 272            | 4     | 1,476              | 128    |  |  |  |
| ZASTAVA                 | -              | -     | -                  | 1      |  |  |  |
| TOTAL                   | 5,791          | 1,899 | 79,597             | 56,418 |  |  |  |

- 1: With 2nd/3rd stage manufacturer in Greece.
- 2: With 2nd/3rd stage manufacturer abroad.

Graph 8. Sales of new passenger cars by make (December 2020)

Graph 9. Sales of new passenger cars by make (January - December 2020)