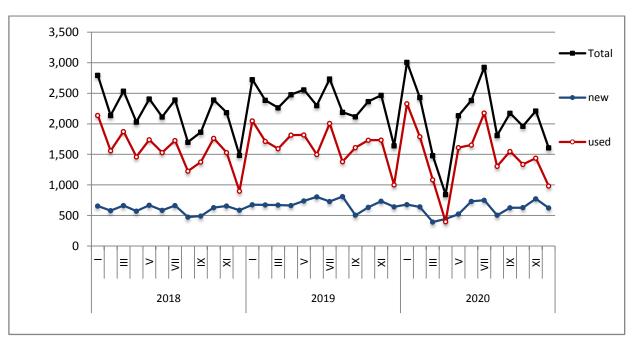

Graph 1: Passenger Cars (January 2018 – December 2020)

Graph 2: Lorries ( January 2018 - December 2020)

Graph 3: Buses (January 2018 - December 2020)

**Graph 4: Motorcycles (January 2018 – December 2020)** 