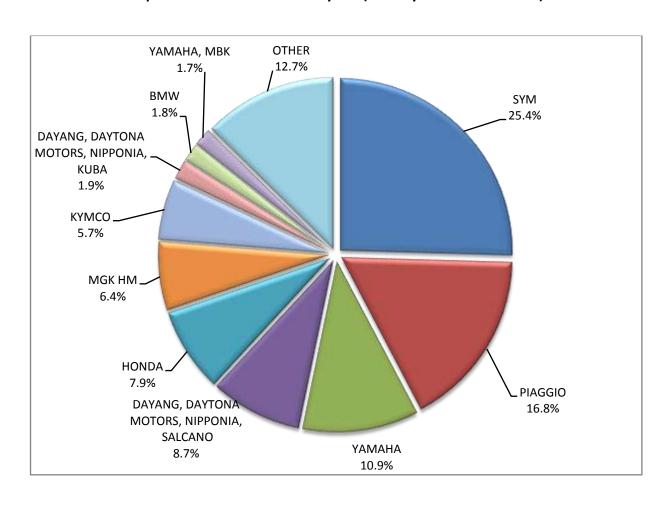

Graph 13. Sales of new motorcycles (December 2020)

Graph 14. Sales of new motorcycles (January - December 2020)