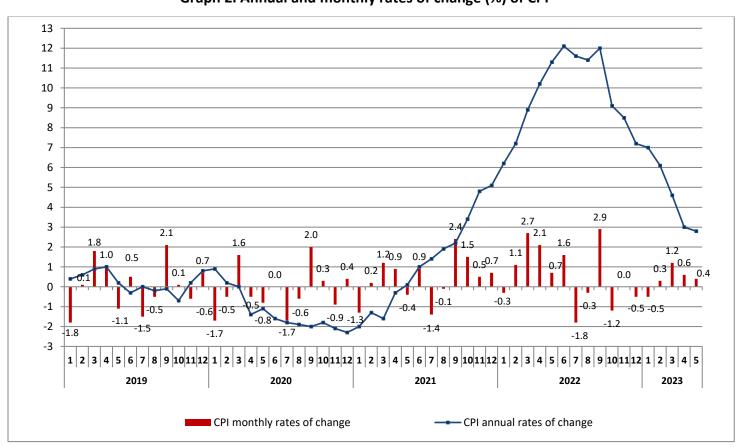

# **CONSUMER PRICE INDEX: May 2023, annual inflation 2.8%**

The evolution of the Consumer Price Index (CPI) of May 2023 (reference year 2020=100.0) is depicted as follows:

The CPI in May 2023 compared with May 2022, increased by 2.8%. In May 2022, the annual rate of change of the CPI was 11.3% (Table 2).

The CPI in May 2023 compared with April 2023, increased by 0.4%. In May 2022, the monthly rate of change of the CPI was 0.7% (Table 1).

The average CPI for the twelve - month period from June 2022 to May 2023, compared with the corresponding index for the period June 2021 to May 2022 increased by 7.8%. The annual rate of change of the average CPI between the twelve - month period June 2021 to May 2022 in comparison to the period June 2020 to May 2021 was 5.3% (Table 3).

Note: The indices are rounded up to two decimal figures when published and percentage changes up to one decimal figure when published.

Graph 2. Annual and monthly rates of change (%) of CPI

Table 2. Inflation – Annual rates of change of CPI (Reference year: 2020=100.0)