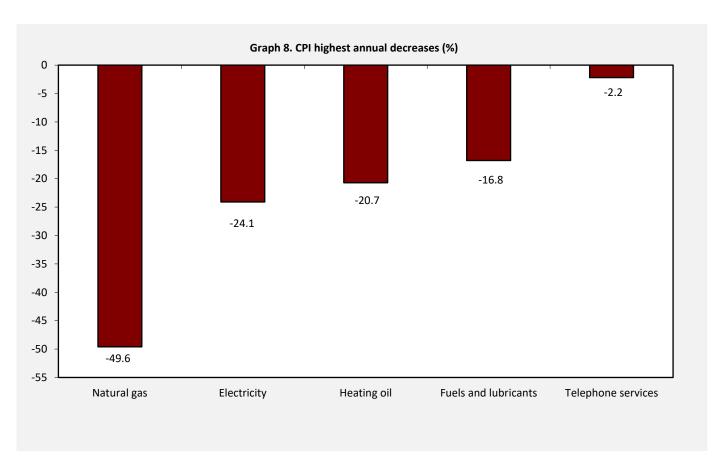

| Motor vehicle insurance                 | 2.1                | 0.03   |





Graph 5. Monthly rates of change (%) of CPI between May 2023 and April 2023



Graph 6. Annual rates of change (%) of CPI between May 2023 and May 2022







Graph 9. Historical evolution of CPI, 1972 – 2023



## **METHODOLOGICAL NOTES**

Generally

The Consumer Price Index (CPI) is compiled by the Hellenic Statistical Authority (ELSTAT) since 1959. Until the year 2000, the CPI referred to the urban areas of the Country, while from 2001 onwards it refers to the whole Country covering urban, semi-urban and rural areas.

Purpose of the index

The purpose of the CPI is to measure the general level of prices of goods and services purchased by the average Greek household.

Legal basis Law 3832/2010.

Reference period Month.

Base December of the previous year.

Reference year 2020=100.0.

Chain linking Index

The CPI index follows the chain linking method, introducing new weights annually and having as a base the December of the previous year. Th