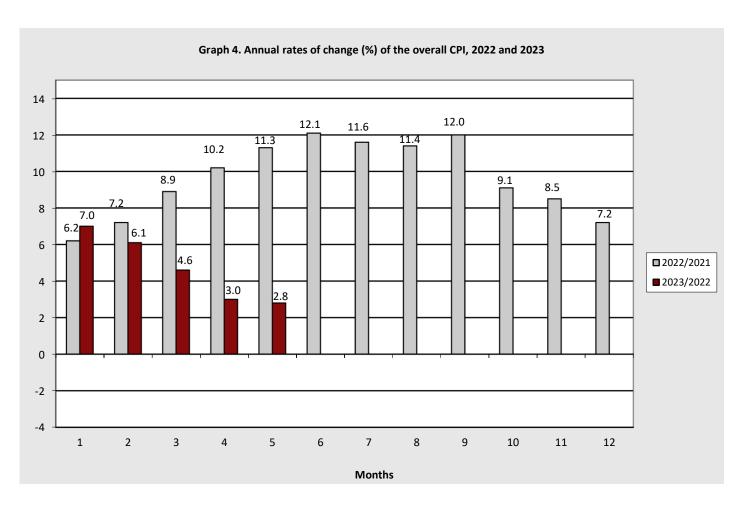

# **CONSUMER PRICE INDEX: May 2023, annual inflation 2.8%**

The evolution of the Consumer Price Index (CPI) of May 2023 (reference year 2020=100.0) is depicted as follows:

The CPI in May 2023 compared with May 2022, increased by 2.8%. In May 2022, the annual rate of change of the CPI was 11.3% (Table 2).

## II. Annual rates of change: May 2023 compared with May 2022 (Tables 2, 5)

The 2.8% increase of the Overall CPI in May 2023, compared with the corresponding index in May 2022 is, mainly, due to the changes in the groups of goods and services as follows: