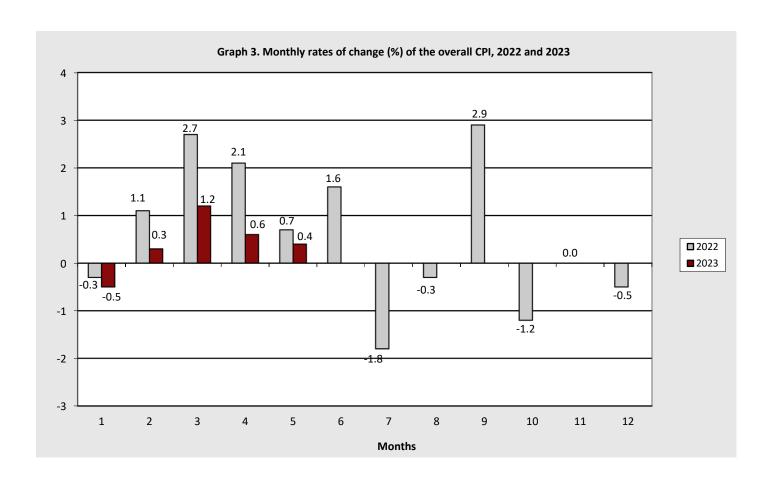

## I. Monthly rates of change: May 2023 compared with April 2023 (Tables 1, 4)

The 0.4% increase of the Overall CPI in May 2023, compared with the corresponding index in April 2023 is, mainly, due to the changes in the groups of goods and services as follows:

### 1. An increase of:

- 1.8% in the group Food and non-alcoholic beverages, due to the increase, mainly, in the prices of: rice, flour and other cereals, pork, poultry, dried salted or smoked meat, fish, eggs, olive oil, fresh fruit, preserved or processed vegetables, potatoes, ice-creams, sauces-condiments, soft drinks.
- 0.7% in the group Alcoholic beverages and tobacco, due to the decrease, mainly, in the prices of spirits and liqueurs.
- 0.5% in the group <u>Housing</u>, due to the increase, mainly, in the prices of: *rentals for dwellings, electricity*. This increase was partly offset by the decrease, mainly, in the prices of *natural gas*.
- 1.3% in the group <u>Health</u>, due to the increase, mainly, in the prices of *pharmaceutical products*.
- 0.3% in the group <u>Hotel-Cafés-Restaurants</u>, due to the increase, mainly, in the prices of restaurants-confectioneries-cafes.
- 0.4% in the group <u>Miscellaneous goods and services</u>, due to the increase, mainly, in the prices of other appliances and articles for personal care. This increase was partly offset by the decrease, mainly, in the prices of motor vehicle insurance.

## 2. A decrease of:

- 1.4% in the group Clothing and footwear, due to the decrease in the prices of clothing and footwear.
- 1.1% in the group <u>Transport</u>, due to the decrease, mainly, in the prices of *fuels and lubricants*. This decrease was partly offset by the increase, mainly, in the prices of *tickets for passenger transport by air*.
- 0.3% in the group <u>Communication</u>, due to the decrease, mainly, in the prices of telephone services.