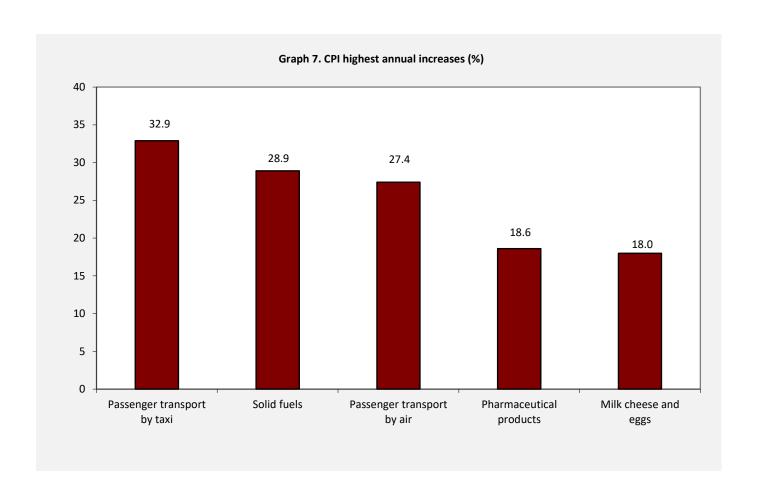

| Motor vehicle insurance                 | 2.1                | 0.03   |





Graph 5. Monthly rates of change (%) of CPI between May 2023 and April 2023



Graph 6. Annual rates of change (%) of CPI between May 2023 and May 2022







Graph 9. Historical evolution of CPI, 1972 – 2023



## **METHODOLOGICAL NOTES**

Generally

The Consumer Price Index (CPI) is compiled by the Hellenic Statistical Authority (ELSTAT) since 1959. Until the year 2000, the CPI referred to the urban areas of the Country, while from 2001 onwards it refers to the whole Country covering urban, semi-urban and rural areas.

Purpose of the index

The purpose of the CPI is to measure the general level of prices of goods and services purchased by the average Greek household.

Legal basis Law 3832/2010.

Reference period Month.

Base December of the previous year.

Reference year 2020=100.0.

Chain linking Index

The CPI index follows the chain linking method, introducing new weights annually and having as a base the December of the previous year.