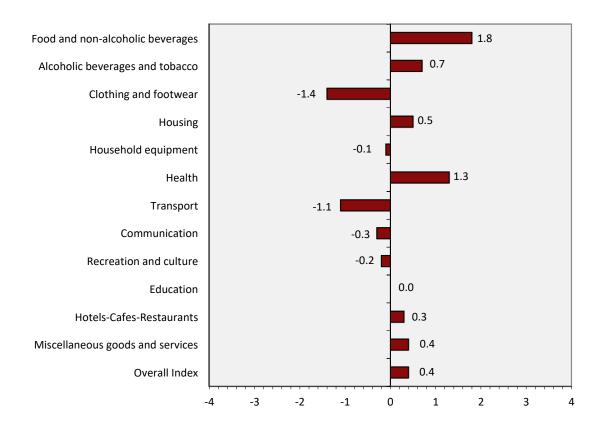

## I. Monthly rates of change: May 2023 compared with April 2023 (Tables 1, 4)

The 0.4% increase of the Overall CPI in May 2023, compared with the corresponding index in April 2023 is, mainly, due to the changes in the groups of goods and services as follows:

### 1. An increase of:

- 1.8% in the group Food and non-alcoholic beverages, due to the increase, mainly, in the prices of: rice, flour and other cereals, pork, poultry, dried salted or smoked meat, fish, eggs, olive oil, fresh fruit, preserved or processed vegetables, potatoes, ice-creams, sauces-condiments, soft drinks.
- 0.7% in the group Alcoholic beverages and tobacco, due to the decrease, mainly, in the prices of spirits and liqueurs.
- 0.5% in the group <u>Housing</u>, due to the increase, mainly, in the prices of: *rentals for dwellings, electricity*. This increase was partly offset by the decrease, mainly, in the prices of *natural gas*.
- 1.3% in the group <u>Health</u>, due to the increase, mainly, in the prices of *pharmaceutical products*.
- 0.3% in the group <u>Hotel-Cafés-Restaurants</u>, due to the increase, mainly, in the prices of restaurants-confectioneries-cafes.
- 0.4% in the group <u>Miscellaneous goods and services</u>, due to the increase, mainly, in the prices of other appliances and articles for personal care. This increase was partly offset by the decrease, mainly, in the prices of motor vehicle insurance.

## 2. A decrease of:

- 1.4% in the group Clothing and footwear, due to the decrease in the prices of clothing and footwear.
- 1.1% in the group <u>Transport</u>, due to the decrease, mainly, in the prices of *fuels and lubricants*. This decrease was partly offset by the increase, mainly, in the prices of *tickets for passenger transport by air*.
- 0.3% in the group <u>Communication</u>, due to the decrease, mainly, in the prices of telephone services.