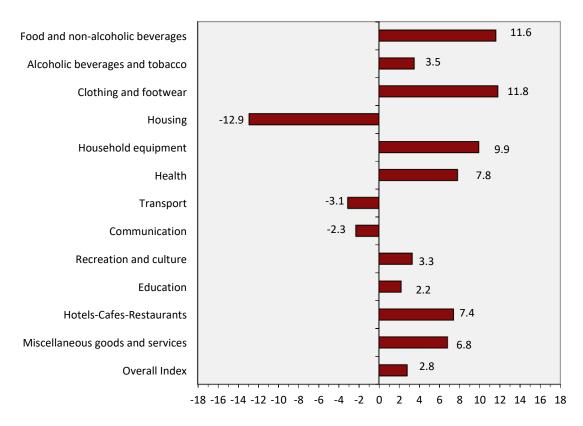

## II. Annual rates of change: May 2023 compared with May 2022 (Tables 2, 5)

The 2.8% increase of the Overall CPI in May 2023, compared with the corresponding index in May 2022 is, mainly, due to the changes in the groups of goods and services as follows:

### 1. An increase of:

- 11.6% in the group <u>Food and non-alcoholic beverages</u> due to the increase, mainly, in the prices of: *bread and cereals, meat, fish, milk-cheese and eggs, oils and fats, fruit, vegetables, sugar-chocolates-sweets-ice creams, food n.e.c., coffee-cocoa-tea, mineral water-refreshments-fruit juices.*
- 3.5% in the group Alcoholic beverages and tobacco, due to the increase, mainly, in the prices of alcoholic beverages (not served).
- 11.8% in the group Clothing and footwear, due to the increase in the prices of clothing and footwear.
- 9.9% in the group <u>Household equipment</u>, due to the increase, mainly, in the prices of: *furniture and furnishings, household appliances and repair*, *glassware-tableware and utensils of domestic use, non-durable household articles, domestic services*.
- 7.8% in the group <u>Health</u>, due to the increase, mainly, in the prices of: *pharmaceutical products, medical-dental and paramedical services, hospital care.*
- 3.3% in the group <u>Recreation and culture</u>, due to the increase, mainly, in the prices of: *major durables for recreation and culture, small recreational items-flowers-pets, cinemas-theatres, package holidays*.
- 2.2% in the group Education, due to the increase, mainly, in the prices of: fees of primary education, fees of secondary education.
- 7.4% in the group <u>Hotel-Cafés-Restaurants</u>, due to the increase, mainly, in the prices of: *restaurants-confectioneries-cafes-buffets*, *hotels-motels-inns*.
- 6.8% in the group Miscellaneous goods and services, due to the increase, mainly, in the prices of: hairdressing salons and personal grooming establishments, other appliances and articles for personal care, other personal effects, private insurance connected with health, motor vehicle insurance.

## 2. A decrease of:

- 12.9% in the group <u>Housing</u>, due to the decrease, mainly, in the prices of: *electricity, natural gas, heating oil*. This decrease was partly offset by the increase, mainly, in the prices of: *rentals for dwellings, services for the repair and maintenance of the dwelling, co-proprietor charges, liquefied oil, solid fuels.*
- 3.1% in the group <u>Transport</u>, due to the increase, mainly, in the prices of *fuels and lubricants*. This decrease was partly offset by the increase, mainly, in the prices of: *new motor cars, second hand motor cars, motor cycles, spare parts and accessories for motor cars, maintenance and repair of motor cars-motor cycles, passenger transport by taxi, tickets for passenger transport by sea.*
- 2.3% in the group Communication, due to the decrease, mainly, in the prices of telephone services.