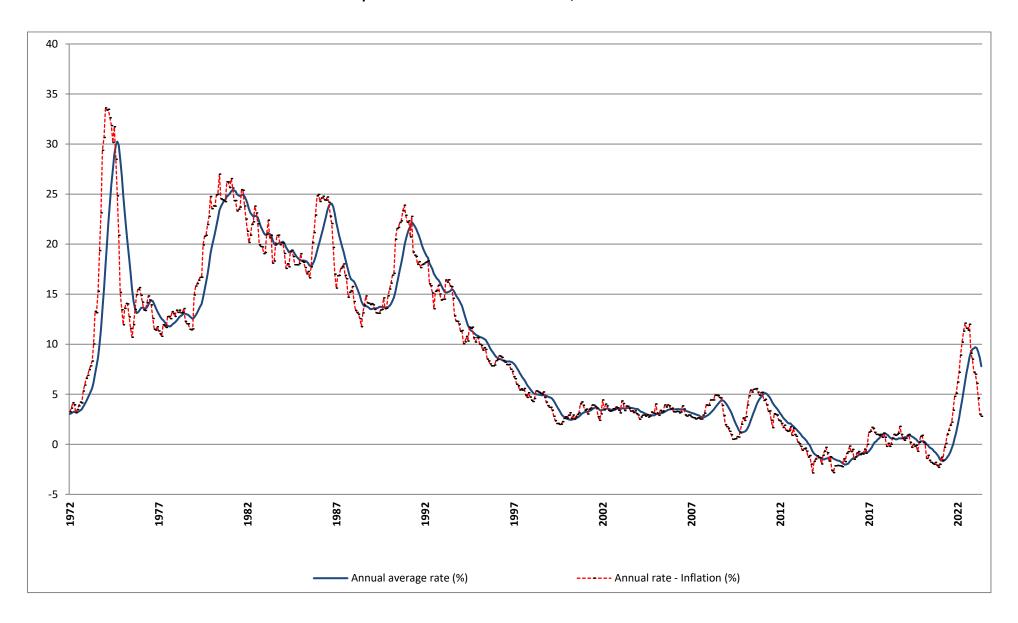

Graph 1. Annual and annual average rates of change (%) of CPI

Information on methodological issues: Population, Employment and Cost of Living Statistics Division Section of Retail Price Indices Acting Head of Section: A. Kourtaki

| Year and month  | Overall Index | Monthly rates of change % | Annual rates of change<br>Inflation<br>% | Annual average index (moving average) | Annual average rates of change % |
|-----------------|---------------|---------------------------|------------------------------------------|---------------------------------------|----------------------------------|
| <b>2020</b> : 1 | 100.49        | -1.7                      | 0.9                                      | 101.34                                | 0.3                              |
| 2               | 99.99         | -0.5                      | 0.2                                      | 101.35                                | 0.3                              |
| 3               | 101.57        | 1.6                       | 0.0                                      | 101.35                                | 0.2                              |
| 4               | 101.11        | -0.5                      | -1.4                                     | 101.23                                | 0.0                              |
| 5               | 100.29        | -0.8                      | -1.1                                     | 101.13                                | -0.1                             |
| 6               | 100.33        | 0.0                       | -1.6                                     | 101.00                                | -0.3                             |
| 7               | 98.63         | -1.7                      | -1.8                                     | 100.85                                | -0.4                             |
| 8               | 97.99         | -0.6                      | -1.9                                     | 100.69                                | -0.5                             |
| 9               | 99.98         | 2.0                       | -2.0                                     | 100.52                                | -0.7                             |
| 10              | 100.33        | 0.3                       | -1.8                                     | 100.37                                | -0.8                             |
| 11              | 99.45         | -0.9                      | -2.1                                     | 100.20                                | -1.0                             |
| 12              | 99.84         | 0.4                       | -2.3                                     | 100.00                                | -1.2                             |
| Annual average  | 100.00        | -                         | -                                        | 100.00                                | -1.2                             |
| <b>2021</b> : 1 | 98.52         | -1.3                      | -2.0                                     | 99.84                                 | -1.5                             |
| 2               | 98.72         | 0.2                       | -1.3                                     | 99.73                                 | -1.6                             |
| 3               | 99.91         | 1.2                       | -1.6                                     | 99.59                                 | -1.7                             |
| 4               | 100.82        | 0.9                       | -0.3                                     | 99.57                                 | -1.6                             |
| 5               | 100.43        | -0.4                      | 0.1                                      | 99.58                                 | -1.5                             |
| 6               | 101.36        | 0.9                       | 1.0                                      | 99.66                                 | -1.3                             |
| 7               | 99.96         | -1.4                      | 1.4                                      | 99.78                                 | -1.1                             |
| 8               | 99.83         | -0.1                      | 1.9                                      | 99.93                                 | -0.8                             |
| 9               | 102.19        | 2.4                       | 2.2                                      | 100.11                                | -0.4                             |
| 10              | 103.75        | 1.5                       | 3.4                                      | 100.40                                | 0.0                              |
| 11              | 104.24        | 0.5                       | 4.8                                      | 100.80                                | 0.6                              |
| 12              | 104.95        | 0.7                       | 5.1                                      | 101.22                                | 1.2                              |
| Annual average  | 101.22        | -                         | -                                        | 101.22                                | 1.2                              |
| <b>2022</b> : 1 | 104.68        | -0.3                      | 6.2                                      | 101.74                                | 1.9                              |
| 2               | 105.84        | 1.1                       | 7.2                                      | 102.33                                | 2.6                              |
| 3               | 108.75        | 2.7                       | 8.9                                      | 103.07                                | 3.5                              |
| 4               | 111.08        | 2.1                       | 10.2                                     | 103.92                                | 4.4                              |
| 5               | 111.80        | 0.7                       | 11.3                                     | 104.87                                | 5.3                              |
| 6               | 113.62        | 1.6                       | 12.1                                     | 105.89                                | 6.2                              |
| 7               | 111.54        | -1.8                      | 11.6                                     | 106.86                                | 7.1                              |
| 8               | 111.21        | -0.3                      | 11.4                                     | 107.81                                | 7.9                              |
| 9               | 114.48        | 2.9                       | 12.0                                     | 108.83                                | 8.7                              |
| 10              | 113.16        | -1.2                      | 9.1                                      | 109.61                                | 9.2                              |
| 11              | 113.15        | 0.0                       | 8.5                                      | 110.36                                | 9.5                              |
| 12              | 112.53        | -0.5                      | 7.2                                      | 110.99                                | 9.6                              |
| Annual average  | 110.99        | -                         | -                                        | 110.99                                | 9.6                              |
| <b>2023</b> : 1 | 111.99        | -0.5                      | 7.0                                      | 111.60                                | 9.7                              |
| 2               | 112.33        | 0.3                       | 6.1                                      | 112.14                                | 9.6                              |
| 3               | 113.73        | 1.2                       | 4.6                                      | 112.55                                | 9.2                              |
| 4               | 114.45        | 0.6                       | 3.0                                      | 112.83                                | 8.6                              |
| 5               | 114.91        | 0.4                       | 2.8                                      | 113.09                                | 7.8                              |