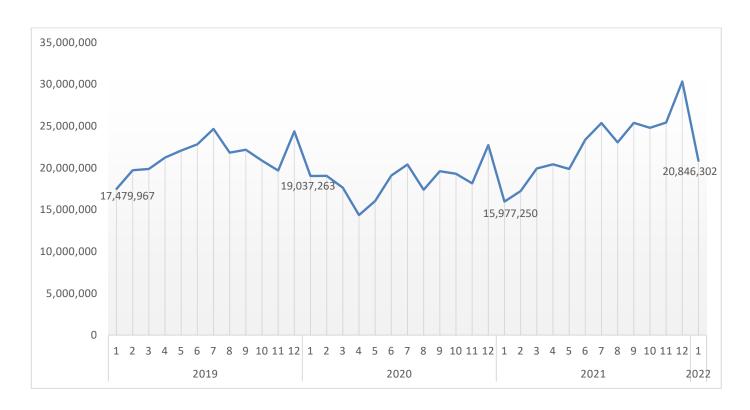

Tel.: +30 213 135 2043

e-mail: a.georgostathi@statistics.gr

Information on data provision:

Tel.: +30 213 135 2022, 2308, 2310 E-mail: data.dissem@statistics.gr

1

More specifically,

For the enterprises of the economy as a whole, obliged to double-entry accounting bookkeeping, for which data are available on a monthly basis, the turnover in January 2022 amounted to 20,846,302 thousand euro, recording an increase of 30.5% in comparison with January 2021, when the respective turnover was 15,977,250 thousand euro. The biggest increase in turnover in January 2022 compared with January 2021 was recorded from the enterprises of the section Arts, Entertainment and Recreation per 728.0%. The smallest increase in turnover in January 2022 compared with January 2021 was recorded from the enterprises of the section Human Health and Social Work Activities, per 1.4%, while the biggest decrease was recorded from the enterprises of the section Construction per 8.6% (Table 1b).

|                       | ECONOMIC ACTIVITY                                                          |                  |                 | NOVER<br>usand €) |                 | RATE OF CHANGE<br>(%) |                      |  |
|-----------------------|----------------------------------------------------------------------------|------------------|-----------------|-------------------|-----------------|-----------------------|----------------------|--|
| Code<br>NACE<br>Rev.2 | Description                                                                | December<br>2020 | January<br>2021 | December<br>2021  | January<br>2022 | December<br>2021/2020 | January<br>2022/2021 |  |
| Α                     | Agriculture, Forestry and Fishing                                          | 227,691          | 184,058         | 266,997           | 210,151         | 17.3                  | 14.2                 |  |
| В                     | Mining and Quarrying                                                       | 90,519           | 50,677          | 102,198           | 47,944          | 12.9                  | -5.4                 |  |
| С                     | Manufacturing                                                              | 4,977,166        | 3,808,255       | 6,344,054         | 4,441,206       | 27.5                  | 16.6                 |  |
| D                     | Electricity, Gas, Steam and Air<br>Conditioning Supply                     | 1,979,051        | 1,265,436       | (**)              | (**)            | (**)                  | (**)                 |  |
| E                     | Water Supply, Sewerage,<br>Waste Management and<br>Remediation Activities  | 193,936          | 126,171         | 228,497           | 156,934         | 17.8                  | 24.4                 |  |
| F                     | Construction                                                               | 1,226,318        | 327,925         | 1,319,420         | 299,650         | 7.6                   | -8.6                 |  |
| G                     | Wholesale and Retail Trade;<br>Repair of Motor Vehicles and<br>Motorcycles | 8,413,156        | 6,786,822       | 10,497,913        | 7,843,513       | 24.8                  | 15.6                 |  |
| Н                     | Transportation and Storage                                                 | 951,349          | 590,149         | 1,705,802         | 833,043         | 79.3                  | 41.2                 |  |
| I                     | Accommodation and Food<br>Service Activities                               | 140,512          | 72,602          | 288,109           | 165,116         | 105.0                 | 127.4                |  |
| J                     | Information and Communication                                              | 1,234,012        | 811,779         | 1,357,017         | 851,813         | 10.0                  | 4.9                  |  |
| К                     | Financial and Insurance<br>Activities                                      | 1,173,695        | 999,736         | (**)              | (**)            | (**)                  | (**)                 |  |
| L                     | Real Estate Activities                                                     | 235,935          | 72,321          | 228,062           | 102,858         | -3.3                  | 42.2                 |  |
| M                     | Professional, Scientific and Technical Activities                          | 982,101          | 360,856         | 1,154,726         | 454,430         | 17.6                  | 25.9                 |  |
| N                     | Administrative and Support<br>Service Activities                           | 440,865          | 262,667         | 490,704           | 296,361         | 11.3                  | 12.8                 |  |
| 0                     | Public Administration and<br>Defense; Compulsory Social<br>Security        | 36,914           | 17,777          | 34,830            | 20,935          | -5.6                  | 17.8                 |  |
| Р                     | Education                                                                  | 34,009           | 8,628           | 38,470            | (**)            | 13.1                  | (**)                 |  |
| Q                     | Human Health and Social Work<br>Activities                                 | 192,935          | 130,079         | 206,868           | 131,948         | 7.2                   | 1.4                  |  |
| R                     | Arts, Entertainment and Recreation                                         | 107,832          | 52,491          | 477,152           | 434,608         | 342.5                 | 728.0                |  |
| S                     | Other Service Activities                                                   | 59,684           | 30,705          | 60,006            | 30,317          | 0.5                   | -1.3                 |  |
| w                     | Unknown Activity                                                           | 23,176           | 18,116          | 32,230            | 22,382          | 39.1                  | 23.5                 |  |
|                       | Total                                                                      | 22,720,856       | 15,977,250      | 30,335,748        | 20,846,302      | 33.5                  | 30.5                 |  |

**Graph 1**. Turnover (in thousand €), for the Total of Enterprises in the Greek Economy

**Graph 2**. Turnover (in thousand €) only for the Enterprises obliged to double-entry accounting bookkeeping (monthly data submission)