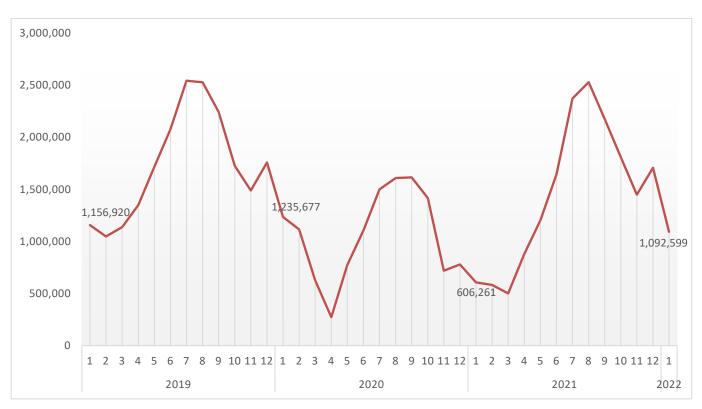

For the enterprises under suspension of operation in March 2020, obliged to double-entry accounting bookkeeping, for which data are available on a monthly basis, the turnover in January 2022 amounted to 1,092,599 thousand euro, recording an increase of 80.2% in comparison with January 2021, when the respective turnover was 606,261 thousand euro. The biggest increase in turnover in January 2022 compared with January 2021 was recorded from the enterprises in the activity class Motion picture, video and television programme production, sound recording and music publishing activities per 2,034.3%. The smallest increase in turnover in January 2022 compared with January 2021 was recorded from the enterprises of the activity class Retail trade, except of motor vehicles and motorcycles per 0.2%, while a decrease was recorded from the enterprises of the activity class Creative, arts and entertainment activities per 15.5% (Table 2b).

|                        | ECONOMIC ACTIVITY                                                                                          |                  | TURN<br>(in thou | OVER<br>isand €) |                 | RATE OF CHANGE<br>(%) |                      |
|------------------------|------------------------------------------------------------------------------------------------------------|------------------|------------------|------------------|-----------------|-----------------------|----------------------|
| Code<br>NACE<br>Rev. 2 | Description                                                                                                | December<br>2020 | January<br>2021  | December<br>2021 | January<br>2022 | December 2021/2020    | January<br>2022/2021 |
| 47                     | Retail trade, except of motor vehicles and motorcycles                                                     | 490,460          | 466,843          | 881,338          | 467,638         | 79.7                  | 0.2                  |
| 55                     | Accommodation                                                                                              | 75,370           | 17,975           | 144,357          | 64,686          | 91.5                  | 259.9                |
| 56                     | Food and beverage service activities                                                                       | 56,343           | 48,368           | 126,757          | 90,483          | 125.0                 | 87.1                 |
| 59                     | Motion picture, video and television programme production, sound recording and music publishing activities | 755              | 169              | 6,460            | 3,607           | 755.6                 | 2,034.3              |
| 71                     | Architectural and engineering activities; technical testing and analysis                                   | 6,695            | 6,142            | 8,280            | 7,331           | 23.7                  | 19.4                 |
| 77                     | Rental and leasing activities                                                                              | 1,911            | 983              | 1,636            | (**)            | -14.4                 | (**)                 |
| 82                     | Office administrative, office support and other business support activities                                | 6,406            | 2,054            | 21,325           | 9,216           | 232.9                 | 348.7                |
| 85                     | Education                                                                                                  | 33,547           | 8,468            | 38,000           | (**)            | 13.3                  | (**)                 |
| 88                     | Social work activities without accommodation                                                               | 4,172            | 1,627            | 3,499            | 2,781           | -16.1                 | 70.9                 |
| 90                     | Creative, arts and entertainment activities                                                                | 22,889           | 4,803            | 14,727           | 4,057           | -35.7                 | -15.5                |
| 91                     | Libraries, archives, museums and other cultural activities                                                 | 5,482            | 1,453            | 4,968            | 2,020           | -9.4                  | 39.0                 |
| 92                     | Gambling and betting activities                                                                            | 34,620           | 25,959           | 404,886          | 401,648         | 1,069.5               | 1,447.2              |
| 93                     | Sports activities and amusement and recreation activities                                                  | 37,076           | 18,909           | 44,533           | 21,111          | 20.1                  | 11.6                 |
| 94                     | Activities of membership organisations                                                                     | 314              | 587              | 1,129            | 706             | 259.6                 | 20.3                 |
| 96                     | Other personal service activities                                                                          | 2,646            | 1,921            | 4,494            | 2,875           | 69.8                  | 49.7                 |
|                        | Total                                                                                                      | 778,686          | 606,261          | 1,706,389        | 1,092,599       | 119.1                 | 80.2                 |

Graph 3. Turnover (in thousand €), for the Total of Enterprises under Suspension of Operation, in March 2020

**Graph 4**. Turnover (in thousand €) <u>only</u> for the Enterprises under Suspension of Operation in March 2020, obliged to double-entry accounting bookkeeping (monthly data submission)