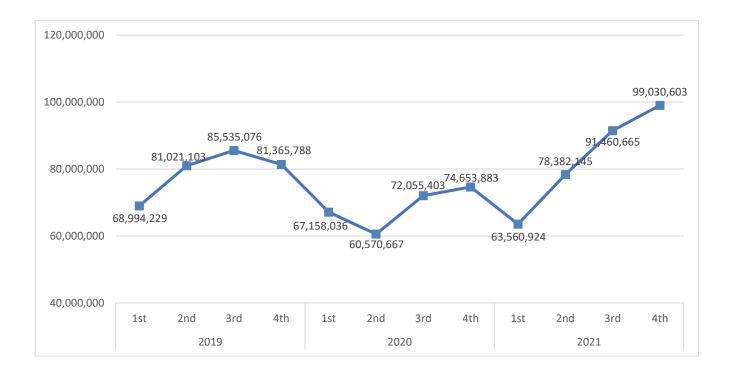

|                       | ECONOMIC ACTIVITY                                                          |                                 |                                 | NOVER<br>usand €)               |                                 | RATE OF CHANGE<br>(%)                |                                      |  |
|-----------------------|----------------------------------------------------------------------------|---------------------------------|---------------------------------|---------------------------------|---------------------------------|--------------------------------------|--------------------------------------|--|
| Code<br>NACE<br>Rev.2 | Description                                                                | 3 <sup>rd</sup> Quarter<br>2020 | 4 <sup>th</sup> Quarter<br>2020 | 3 <sup>rd</sup> Quarter<br>2021 | 4 <sup>th</sup> Quarter<br>2021 | 3 <sup>rd</sup> Quarter<br>2021/2020 | 4 <sup>th</sup> Quarter<br>2021/2020 |  |
| Α                     | Agriculture, Forestry and Fishing                                          | 1,576,997                       | 2,607,280                       | 1,844,472                       | 2,908,351                       | 17.0                                 | 11.5                                 |  |
| В                     | Mining and Quarrying                                                       | 205,458                         | 234,637                         | 220,328                         | 234,757                         | 7.2                                  | 0.1                                  |  |
| С                     | Manufacturing                                                              | 14,275,213                      | 14,944,345                      | 18,744,031                      | 20,355,002                      | 31.3                                 | 36.2                                 |  |
| D                     | Electricity, Gas, Steam and Air<br>Conditioning Supply                     | 4,451,878                       | 5,169,311                       | (**)                            | (**)                            | (**)                                 | (**)                                 |  |
| E                     | Water Supply, Sewerage,<br>Waste Management and<br>Remediation Activities  | 499,716                         | 555,565                         | 565,098                         | 631,966                         | 13.1                                 | 13.8                                 |  |
| F                     | Construction                                                               | 2,493,120                       | 3,277,993                       | 2,743,132                       | 3,642,605                       | 10.0                                 | 11.1                                 |  |
| G                     | Wholesale and Retail Trade;<br>Repair of Motor Vehicles and<br>Motorcycles | 30,548,603                      | 30,455,598                      | 35,867,273                      | 37,883,927                      | 17.4                                 | 24.4                                 |  |
| Н                     | Transportation and Storage                                                 | 3,493,772                       | 3,269,774                       | 4,989,453                       | 4,970,399                       | 42.8                                 | 52.0                                 |  |
| I                     | Accommodation and Food<br>Service Activities                               | 3,294,383                       | 1,200,750                       | 5,926,253                       | 2,189,418                       | 79.9                                 | 82.3                                 |  |
| J                     | Information and Communication                                              | 2,737,627                       | 3,232,598                       | 2,968,106                       | 3,588,358                       | 8.4                                  | 11.0                                 |  |
| К                     | Financial and Insurance<br>Activities                                      | 1,886,057                       | 2,489,226                       | (**)                            | (**)                            | (**)                                 | (**)                                 |  |
| L                     | Real Estate Activities                                                     | 449,769                         | 514,549                         | 567,378                         | 527,511                         | 26.1                                 | 2.5                                  |  |
| M                     | Professional, Scientific and Technical Activities                          | 2,304,831                       | 3,271,900                       | 2,770,258                       | 3,868,200                       | 20.2                                 | 18.2                                 |  |
| N                     | Administrative and Support Service Activities                              | 1,411,721                       | 1,311,185                       | 2,090,143                       | 1,648,541                       | 48.1                                 | 25.7                                 |  |
| 0                     | Public Administration and<br>Defense; Compulsory Social<br>Security        | 112,959                         | 143,970                         | 131,117                         | 144,793                         | 16.1                                 | 0.6                                  |  |
| Р                     | Education                                                                  | 99,267                          | 114,177                         | 123,501                         | 137,564                         | 24.4                                 | 20.5                                 |  |
| Q                     | Human Health and Social Work<br>Activities                                 | 482,395                         | 639,413                         | 616,645                         | 751,177                         | 27.8                                 | 17.5                                 |  |
| R                     | Arts, Entertainment and Recreation                                         | 1,318,210                       | 803,336                         | 1,444,230                       | 1,514,796                       | 9.6                                  | 88.6                                 |  |
| S                     | Other Service Activities                                                   | 311,959                         | 319,877                         | 395,110                         | 388,664                         | 26.7                                 | 21.5                                 |  |
| W                     | Unknown Activity                                                           | 101,468                         | 2,607,280                       | 160,452                         | 137,033                         | 58.1                                 | 39.3                                 |  |
|                       | Total                                                                      | 72,055,403                      | 74,653,883                      | 91,460,665                      | 99,030,603                      | 26.9                                 | 32.7                                 |  |

**Graph 1**. Turnover (in thousand €), for the Total of Enterprises in the Greek Economy

**Graph 2**. Turnover (in thousand €) only for the Enterprises obliged to double-entry accounting bookkeeping (monthly data submission)