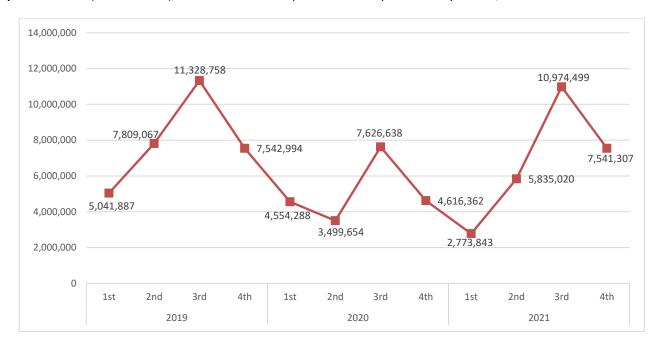

|                        | ECONOMIC ACTIVITY                                                                                          |                                 | TURN<br>(in thou                |                                 | RATE OF CHANGE<br>(%)           |                                      |                                      |
|------------------------|------------------------------------------------------------------------------------------------------------|---------------------------------|---------------------------------|---------------------------------|---------------------------------|--------------------------------------|--------------------------------------|
| Code<br>NACE<br>Rev. 2 | Description                                                                                                | 3 <sup>rd</sup> Quarter<br>2020 | 4 <sup>th</sup> Quarter<br>2020 | 3 <sup>rd</sup> Quarter<br>2021 | 4 <sup>th</sup> Quarter<br>2021 | 3 <sup>rd</sup> Quarter<br>2021/2020 | 4 <sup>th</sup> Quarter<br>2021/2020 |
| 47                     | Retail trade, except of motor vehicles and motorcycles                                                     | 2,857,675                       | 2,447,223                       | 3,433,567                       | 3,585,000                       | 20.2                                 | 46.5                                 |
| 55                     | Accommodation                                                                                              | 1,554,569                       | 403,353                         | 3,531,820                       | 833,863                         | 127.2                                | 106.7                                |
| 56                     | Food and beverage service activities                                                                       | 1,624,485                       | 728,396                         | 2,212,070                       | 1,249,524                       | 36.2                                 | 71.5                                 |
| 59                     | Motion picture, video and television programme production, sound recording and music publishing activities | 7,013                           | 2,785                           | 9,996                           | 17,732                          | 42.5                                 | 536.7                                |
| 71                     | Architectural and engineering activities; technical testing and analysis                                   | 28,416                          | 21,683                          | 33,465                          | 33,205                          | 17.8                                 | 53.1                                 |
| 77                     | Rental and leasing activities                                                                              | 25,300                          | 17,391                          | 38,529                          | 21,273                          | 52.3                                 | 22.3                                 |
| 82                     | Office administrative, office support and other business support activities                                | 22,312                          | 22,589                          | 42,837                          | 68,807                          | 92.0                                 | 204.6                                |
| 85                     | Education                                                                                                  | 96,400                          | 110,213                         | 120,590                         | 133,521                         | 25.1                                 | 21.1                                 |
| 88                     | Social work activities without accommodation                                                               | 11,353                          | 13,284                          | 16,124                          | 13,648                          | 42.0                                 | 2.7                                  |
| 90                     | Creative, arts and entertainment activities                                                                | 26,746                          | 43,388                          | 43,093                          | 56,338                          | 61.1                                 | 29.8                                 |
| 91                     | Libraries, archives, museums and other cultural activities                                                 | 25,513                          | 29,835                          | 29,511                          | 29,270                          | 15.7                                 | -1.9                                 |
| 92                     | Gambling and betting activities                                                                            | 1,117,688                       | 547,375                         | 1,145,819                       | 1,232,052                       | 2.5                                  | 125.1                                |
| 93                     | Sports activities and amusement and recreation activities                                                  | 127,680                         | 151,947                         | 197,254                         | 155,145                         | 54.5                                 | 2.1                                  |
| 94                     | Activities of membership organisations                                                                     | 4,528                           | 5,208                           | 5,133                           | 8,575                           | 13.4                                 | 64.7                                 |
| 96                     | Other personal service activities                                                                          | 96,960                          | 71,692                          | 114,691                         | 103,354                         | 18.3                                 | 44.2                                 |
|                        | Total                                                                                                      | 7,626,638                       | 4,616,362                       | 10,974,499                      | 7,541,307                       | 43.9                                 | 63.4                                 |

Graph 3. Turnover (in thousand €), for the Total of Enterprises under Suspension of Operation, in March 2020

**Graph 4**. Turnover (in thousand €) <u>only</u> for the Enterprises under Suspension of Operation in March 2020, obliged to double-entry accounting bookkeeping (monthly data submission)